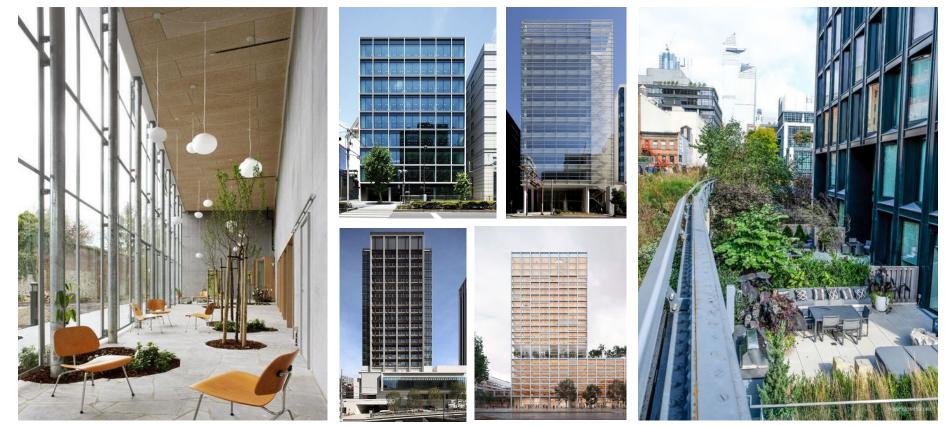

oking Northwest





3. Nokia campus at Terry Fox Dr. & March Rd.



4. Commercial uses on South side of March Rd



# **Plans and Studies**

- Conceptual Site Plan
- Massing
- Aspirational Imagery
- Angular Plane Proximity Slope
- Street Cross Sections
- Lifestyle Street Renderings
- Shadow Analysis



#### **Proposed Campus Site Plan**

Residential Retail Office

Lab







#### Massing 3D View Looking South West



Residential 📃 Retail 🦲 Office 📰 Lab 📰 Nokia Amenity Deck



Residential

Retail Office Lab Nokia Amenity Deck

#### Massing 3D View Looking North

#### Massing 3D View Looking South East



Gensler NOKIA

Residential 📃 Retail 🦲 Office 📰 Lab 📰 Nokia Amenity Deck

## Aspirational Imagery: Lifestyle



## Aspirational Imagery: Landscape



## Aspirational Imagery: Architecture



Gensler NOKIA

# Angular Plane – Proximity Slope













Legget Drive: Future City Reconstruction

#### **1B. LEGGET DRIVE - FUTURE CITY RECONSTRUCTION**



17 © 2022 Nokia

East-West Lifestyle Street







East-West Lifestyle Street





North-South Lifestyle Street





### Lifestyle Street Renderings



21 © 2022 Nokia

### Lifestyle Street Renderings





### Sun Study March 21st



3:00 PM

5:00 PM



### Sun Study June 21st





5:00 PM



### Sun Study September 21st





5:00 PM



### Sun Study December 21st



3:00 PM