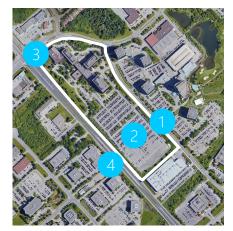

#### Site Context

#### NORTH

To the north of the Subject Site across Terry Fox Dr. is a 1and 2-storey strip mall, 2storey townhouses on Banchory Crescent and a wooded section of 360 Terry Fox Dr. which is also developed with a 2-storey office building. The current zoning here permits maximum heights of approximately 6 storeys, 4 storeys and 14 storeys at these locations respectively. In particular, the undeveloped section of 360 Terry Fox could be developed for a mixed use development up to 14 storeys.

#### SOUTH

To the south is a 2-storey office and light industrial building built in 2015 currently occupied by Sanmina, a hightech manufacturer. The building is oriented to March Rd. and surface parking is provided to the south of the building.

#### EAST

To the east across Legget Dr. are four office buildings at 555, 535 and 515 Legget Dr. and the 18 storey Brookstreet Hotel at 525 Legget Dr. There are current Zoning By-law Amendment and Site Plan Control applications for a 30-storey apartment building further west, connected to the hotel. There is an existing raised covered footbridge over Legget Dr. that connects the existing Nokia office building and 555 Legget Dr.

#### WEST

To the west across March Rd, are several low-rise commercial buildings. Moving south to north there is a 4storey office building at 50 Hines Rd., the parking lot at the rear of a 1storey building fronting Hines Rd. and occupied by the Royal Canadian Legion (70 Hines Rd.), a 2-storey office building (84 Hines Rd.), a former dwelling now used as an office (525 March Rd.), a gym and strip mall (555 and 591 March), a vacant parcel and, at the junction with Terry Fox Dr., a 2-storey office building. To the northwest is a low-rise residential neighbourhood.