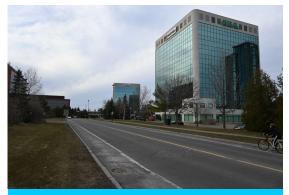

#### NORTH

To the north of the Subject Site across Terry Fox Dr. is a 1and 2-storey strip mall, 2storey townhouses on Banchory Crescent and a wooded section of 360 Terry Fox Dr. which is also developed with a 2-storey office building. The current zoning here permits maximum heights of approximately 6 storeys, 4 storeys and 14 storeys at these locations respectively. In particular, the undeveloped section of 360 Terry Fox could be developed for a mixed use development up to 14 storeys.

#### WEST

To the west across March Rd, are several low-rise commercial buildings. Moving south to north there is a 4storey office building at 50 Hines Rd., the parking lot at the rear of a 1storey building fronting Hines Rd. and occupied by the Royal Canadian Legion (70 Hines Rd.), a 2-storey office building (84 Hines Rd.), a former dwelling now used as an office (525 March Rd.), a gym and strip mall (555 and 591 March), a vacant parcel and, at the junction with Terry Fox Dr., a 2-storey office building. To the northwest is a low-rise residential neighbourhood.