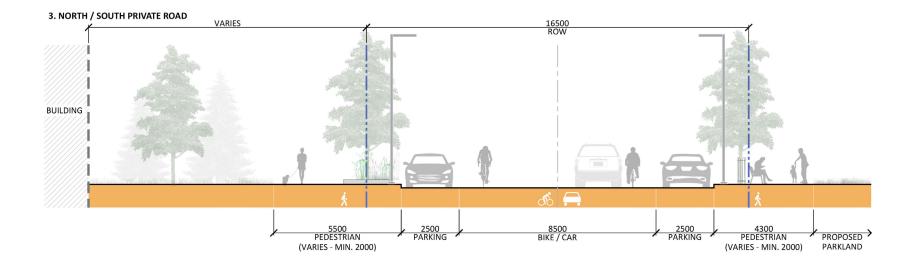

#### **1B. LEGGET DRIVE - FUTURE CITY RECONSTRUCTION**

17 © 2022 Nokia

East-West Lifestyle Street

East-West Lifestyle Street

North-South Lifestyle Street