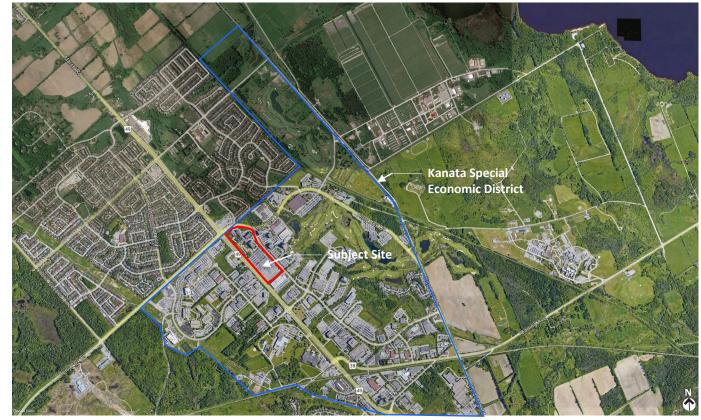

#### Site Context

#### NORTH

To the north of the Subject Site across Terry Fox Dr. is a 1and 2-storey strip mall, 2storey townhouses on Banchory Crescent and a wooded section of 360 Terry Fox Dr. which is also developed with a 2-storey office building. The current zoning here permits maximum heights of approximately 6 storeys, 4 storeys and 14 storeys at these locations respectively. In particular, the undeveloped section of 360 Terry Fox could be developed for a mixed use development up to 14 storeys.

#### SOUTH

To the south is a 2-storey office and light industrial building built in 2015 currently occupied by Sanmina, a hightech manufacturer. The building is oriented to March Rd. and surface parking is provided to the south of the building.

#### EAST

To the east across Legget Dr. are four office buildings at 555, 535 and 515 Legget Dr. and the 18 storey Brookstreet Hotel at 525 Legget Dr. There are current Zoning By-law Amendment and Site Plan Control applications for a 30-storey apartment building further west, connected to the hotel. There is an existing raised covered footbridge over Legget Dr. that connects the existing Nokia office building and 555 Legget Dr.

#### WEST

To the west across March Rd, are several low-rise commercial buildings. Moving south to north there is a 4storey office building at 50 Hines Rd., the parking lot at the rear of a 1storey building fronting Hines Rd. and occupied by the Royal Canadian Legion (70 Hines Rd.), a 2-storey office building (84 Hines Rd.), a former dwelling now used as an office (525 March Rd.), a gym and strip mall (555 and 591 March), a vacant parcel and, at the junction with Terry Fox Dr., a 2-storey office building. To the northwest is a low-rise residential neighbourhood.