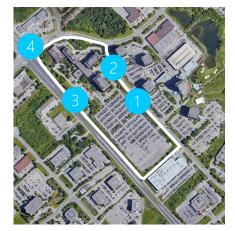

#### Existing Conditions – Site and Surround Context

1. Commercial uses on North side of Legget D

2. Nokia campus from Legget Dr

3. Nokia campus from March Rd

4. March Road Mall at March Rd. & Terry Fox D

#### **Existing Conditions – Site and Surround Context**

Brookstreet Hotel on Legget D

2. Nokia campus parkin lot looking Northwest

3. Nokia campus at Terry Fox Dr. & March Rd.

4. Commercial uses on South side of March Rd