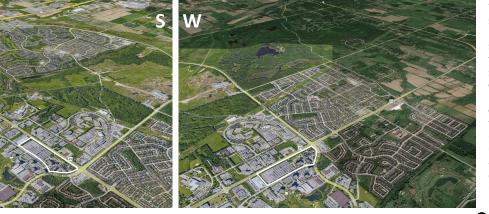

#### Existing Conditions – Site and Surround Context

1. Commercial uses on North side of Legget D

2. Nokia campus from Legget Dr

3. Nokia campus from March Rd

4. March Road Mall at March Rd. & Terry Fox D

#### **Existing Conditions – Site and Surround Context**

Brookstreet Hotel on Legget D

2. Nokia campus parkin lot looking Northwest

3. Nokia campus at Terry Fox Dr. & March Rd.

4. Commercial uses on South side of March Rd