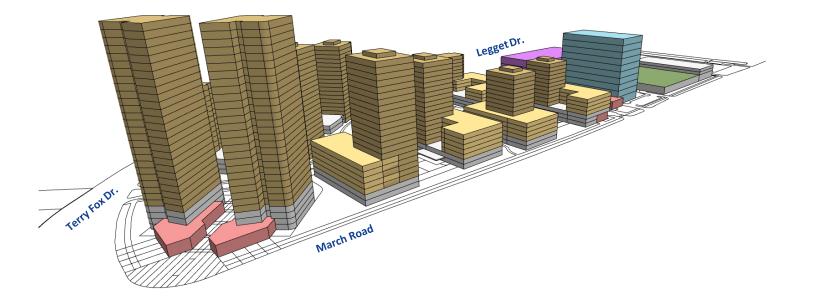

s from March Rd



4. March Road Mall at March Rd. & Terry Fox D



#### **Existing Conditions – Site and Surround Context**



Brookstreet Hotel on Legget D



2. Nokia campus parkin lot looking Northwest





3. Nokia campus at Terry Fox Dr. & March Rd.



4. Commercial uses on South side of March Rd



# **Plans and Studies**

- Conceptual Site Plan
- Massing
- Aspirational Imagery
- Angular Plane Proximity Slope
- Street Cross Sections
- Lifestyle Street Renderings
- Shadow Analysis



#### **Proposed Campus Site Plan**

Residential Retail Office

Lab







#### Massing 3D View Looking South West



Residential 📃 Retail 🦲 Office 📰 Lab 📰 Nokia Amenity Deck



Residential

Retail Office Lab Nokia Amenity Deck

#### Massing 3D View Looking North

#### Massing 3D View Looking South East



Gensler NOKIA

Residential 📃 Retail 🦲 Office 📰 Lab 📰 Nokia Amenity Deck

## Aspirational Imagery: Lifestyle



## Aspirational Imagery: Landscape



## Aspirational Imagery: Architecture



Gensler NOKIA

# Angular Plane – Proximity Slope













Legget Drive: Future City Reconstruction

#### **1B. LEGGET DRIVE - FUTURE CITY RECONSTRUCTION**



17 © 2022 Nokia

East-West Lifestyle Street







East-West Lifestyle Street





North-South Lifestyle Street





### Lifestyle Street Renderings



21 © 2022 Nokia

### Lifestyle Street Renderings





### Sun Study March 21st



3:00 PM

5:00 PM



### Sun Study June 21st





5:00 PM



### Sun Study September 21st





5:00 PM



### Sun Study December 21st



3:00 PM