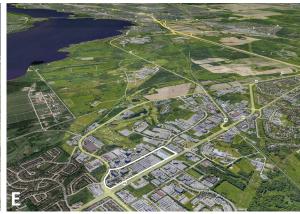

#### Existing Conditions – Site and Surround Context

1. Commercial uses on North side of Legget D

2. Nokia campus from Legget Dr

3. Nokia campus from March Rd

4. March Road Mall at March Rd. & Terry Fox D

#### **Existing Conditions – Site and Surround Context**

Brookstreet Hotel on Legget D

2. Nokia campus parkin lot looking Northwest

3. Nokia campus at Terry Fox Dr. & March Rd.

4. Commercial uses on South side of March Rd