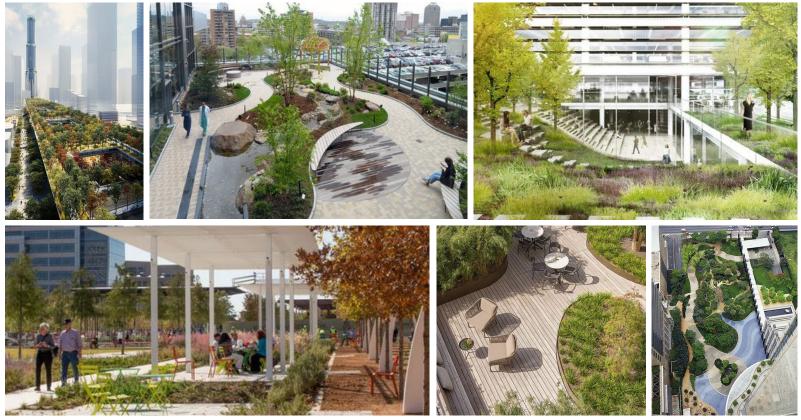

Legget D



2. Nokia campus parkin lot looking Northwest





3. Nokia campus at Terry Fox Dr. & March Rd.



4. Commercial uses on South side of March Rd



# **Plans and Studies**

- Conceptual Site Plan
- Massing
- Aspirational Imagery
- Angular Plane Proximity Slope
- Street Cross Sections
- Lifestyle Street Renderings
- Shadow Analysis



#### **Proposed Campus Site Plan**

Residential Retail Office

Lab







#### Massing 3D View Looking South West



Residential 📃 Retail 🦲 Office 📰 Lab 📰 Nokia Amenity Deck



Residential

Retail Office Lab Nokia Amenity Deck

#### Massing 3D View Looking North

#### Massing 3D View Looking South East



Gensler NOKIA

Residential 📃 Retail 🦲 Office 📰 Lab 📰 Nokia Amenity Deck

## Aspirational Imagery: Lifestyle



## Aspirational Imagery: Landscape



## Aspirational Imagery: Architecture



Gensler NOKIA

# Angular Plane – Proximity Slope













Legget Drive: Future City Reconstruction

#### **1B. LEGGET DRIVE - FUTURE CITY RECONSTRUCTION**



17 © 2022 Nokia

East-West Lifestyle Street







East-West Lifestyle Street





North-South Lifestyle Street





### Lifestyle Street Renderings



21 © 2022 Nokia

### Lifestyle Street Renderings





### Sun Study March 21st



3:00 PM

5:00 PM



### Sun Study June 21st





5:00 PM



### Sun Study September 21st





5:00 PM



### Sun Study December 21st



3:00 PM