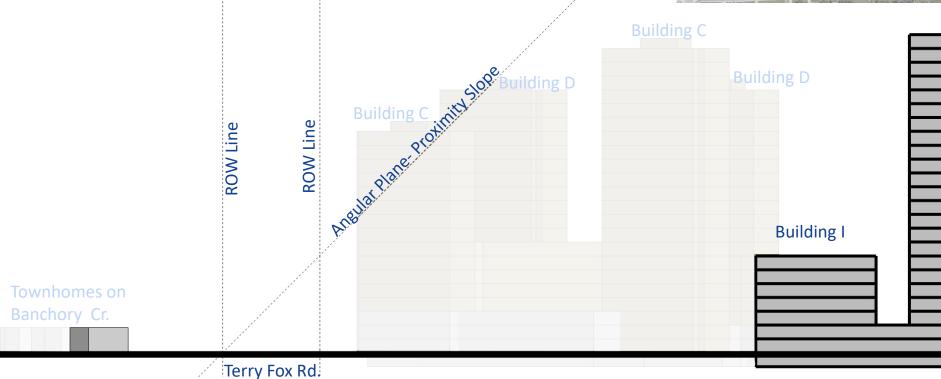

& March Rd.



4. Commercial uses on South side of March Rd



# **Plans and Studies**

- Conceptual Site Plan
- Massing
- Aspirational Imagery
- Angular Plane Proximity Slope
- Street Cross Sections
- Lifestyle Street Renderings
- Shadow Analysis



#### **Proposed Campus Site Plan**

Residential Retail Office

Lab







#### Massing 3D View Looking South West



Residential 📃 Retail 🦲 Office 📰 Lab 📰 Nokia Amenity Deck



Residential

Retail Office Lab Nokia Amenity Deck

#### Massing 3D View Looking North

#### Massing 3D View Looking South East



Gensler NOKIA

Residential 📃 Retail 🦲 Office 📰 Lab 📰 Nokia Amenity Deck

## Aspirational Imagery: Lifestyle



## Aspirational Imagery: Landscape



## Aspirational Imagery: Architecture



Gensler NOKIA

# Angular Plane – Proximity Slope













Legget Drive: Future City Reconstruction

#### **1B. LEGGET DRIVE - FUTURE CITY RECONSTRUCTION**



17 © 2022 Nokia

East-West Lifestyle Street







East-West Lifestyle Street





North-South Lifestyle Street





### Lifestyle Street Renderings



21 © 2022 Nokia

### Lifestyle Street Renderings





### Sun Study March 21st



3:00 PM

5:00 PM



### Sun Study June 21st





5:00 PM



### Sun Study September 21st





5:00 PM



### Sun Study December 21st



3:00 PM