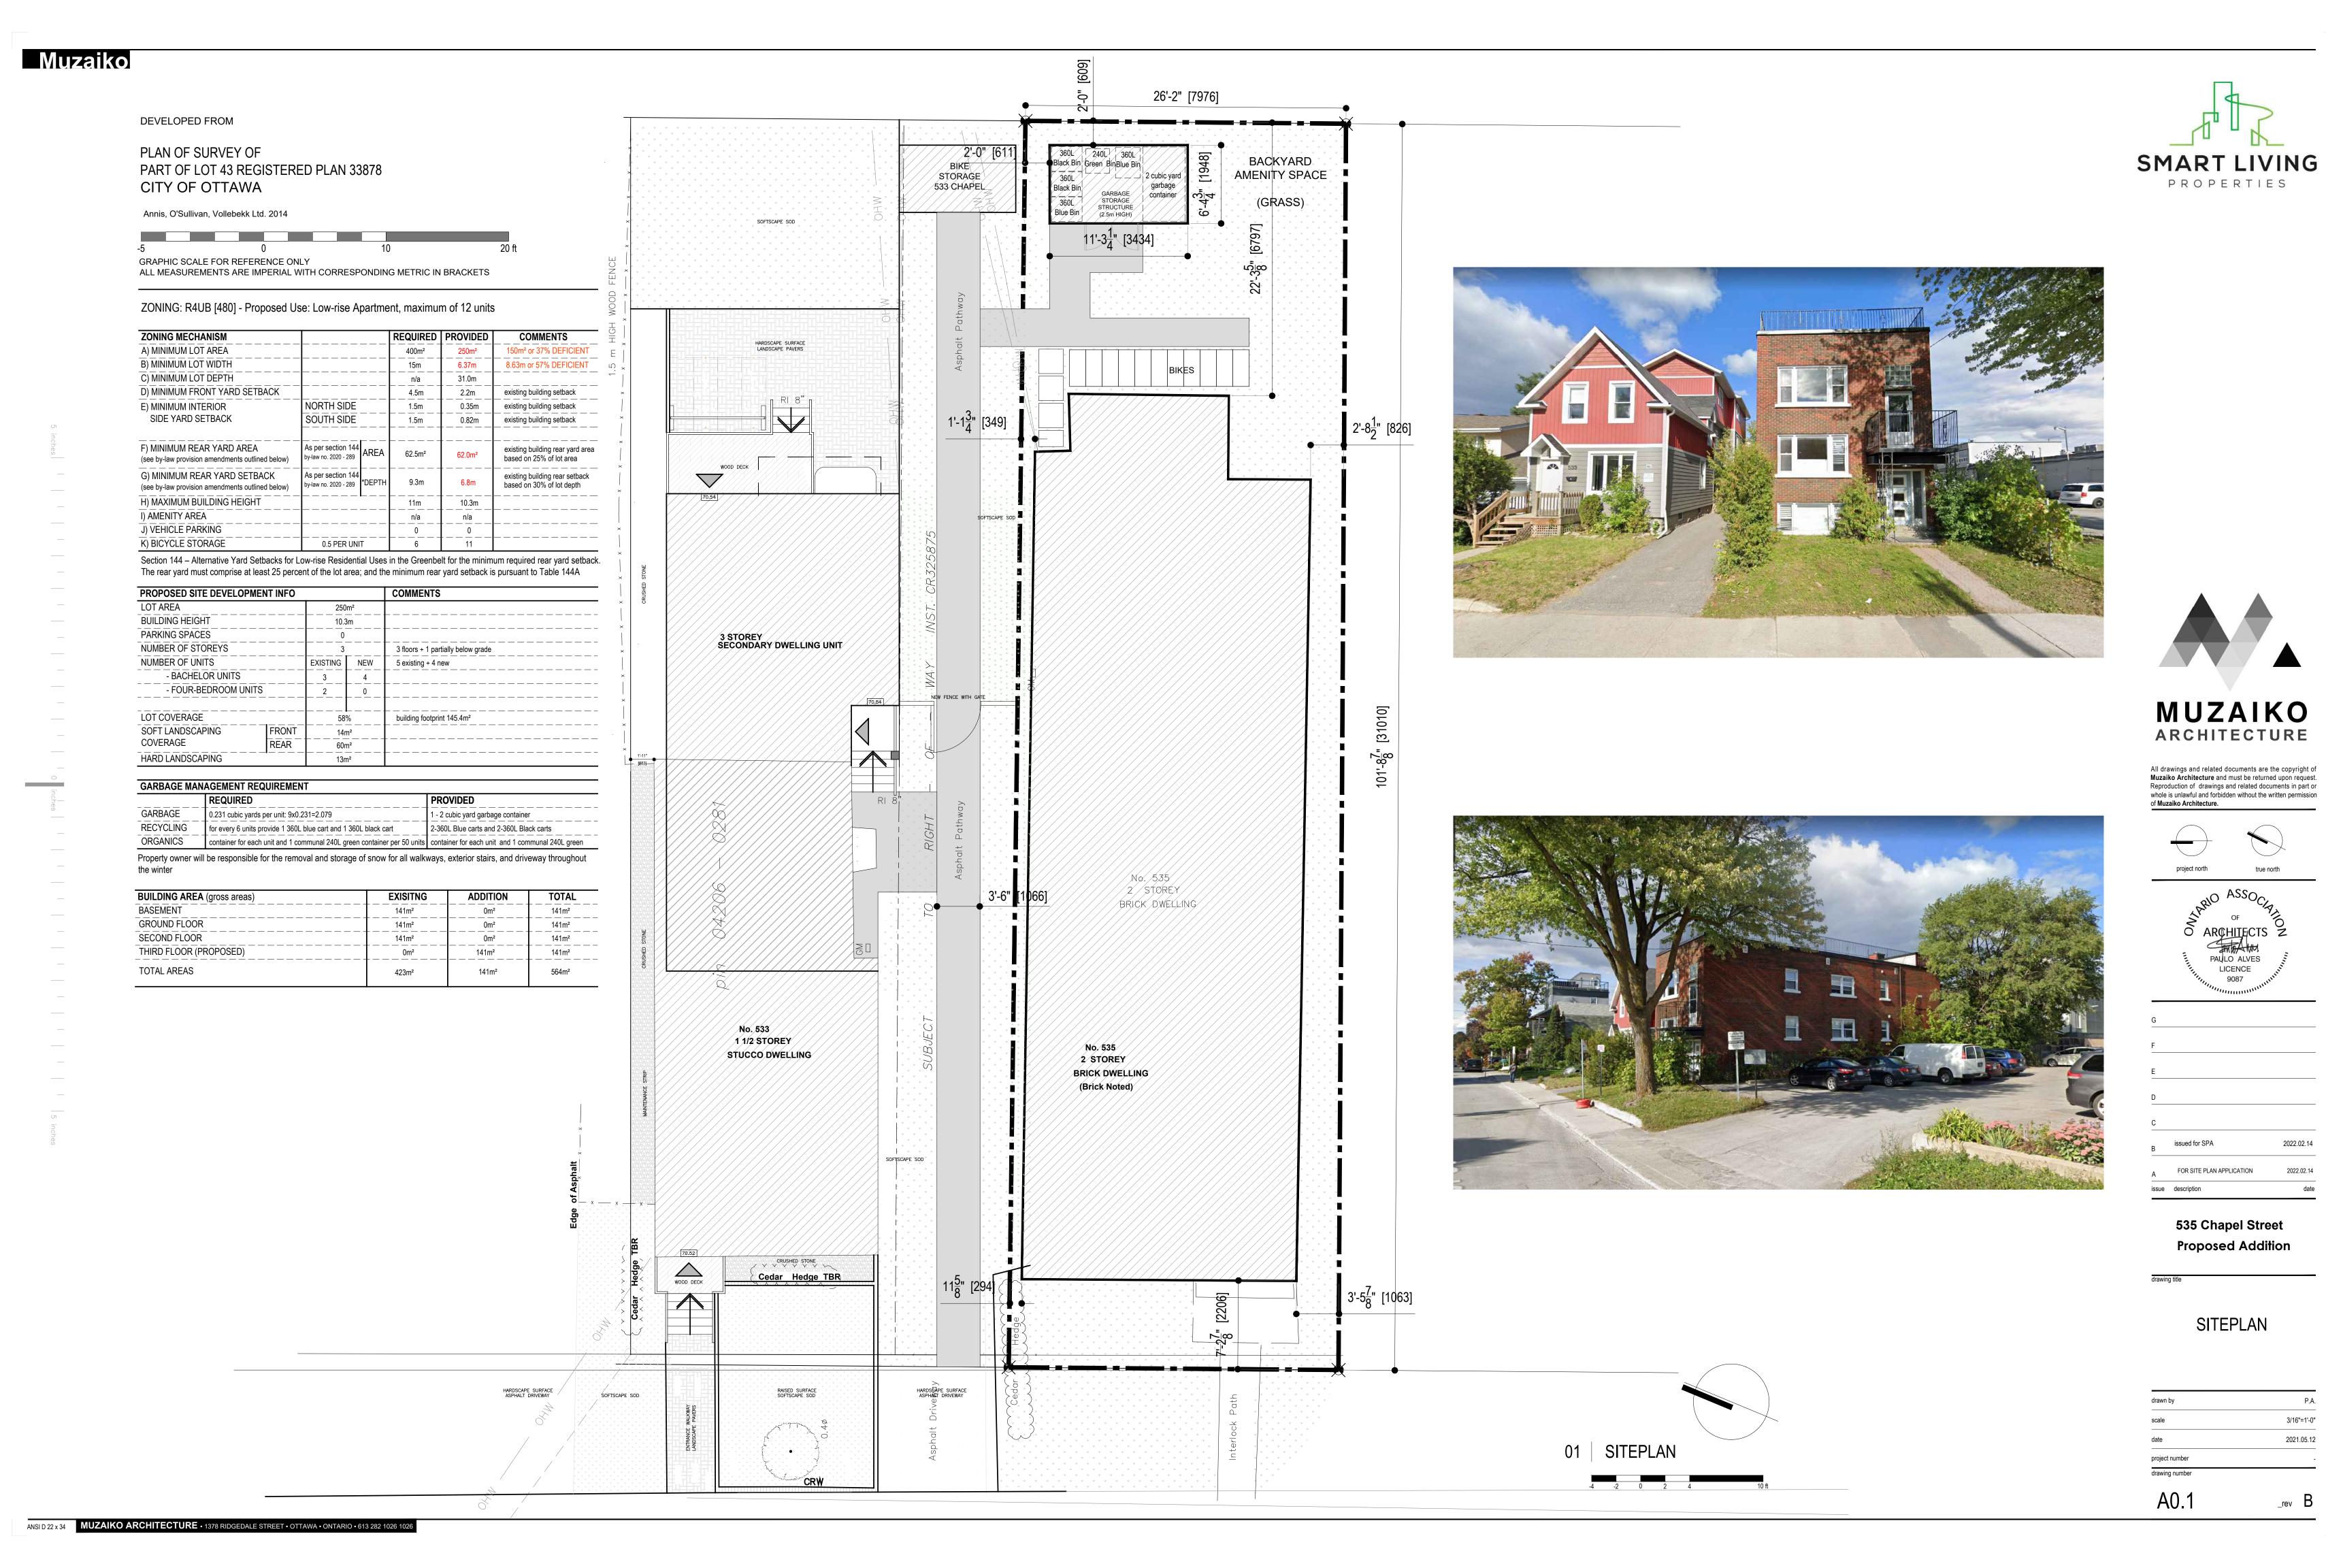

3/16"=1'-0"

2021.05.12

**UNIT 101** 223sq.ft.

**UNIT 102** 

EXISITING SECOND BASEMENT UNIT CONVERTED INTO TWO UNITS AS SHOWN

**UNIT 103** 

**UNIT 201** - EXISTING - 1175sq.ft. **UNIT 301** - EXISTING - 1175sq.ft.

**UNIT 401** - NEW - 240sq.ft. **UNIT 402** - NEW - 220sq.ft.

**UNIT 403** - NEW - 220sq.ft. **UNIT 404** - NEW - 272sq.ft.

MUZAIKO

All drawings and related documents are the copyright of **Muzaiko Architecture** and must be returned upon request. Reproduction of drawings and related documents in part or whole is unlawful and forbidden without the written permission of Muzaiko Architecture.

ARCHITECTURE

issued for Pre-application Consultation 2021.07.21

535 Chapel Street **Proposed Addition** 

FLOOR PLANS

2021.06.16

\_rev B

A1.1

01 BASEMENT