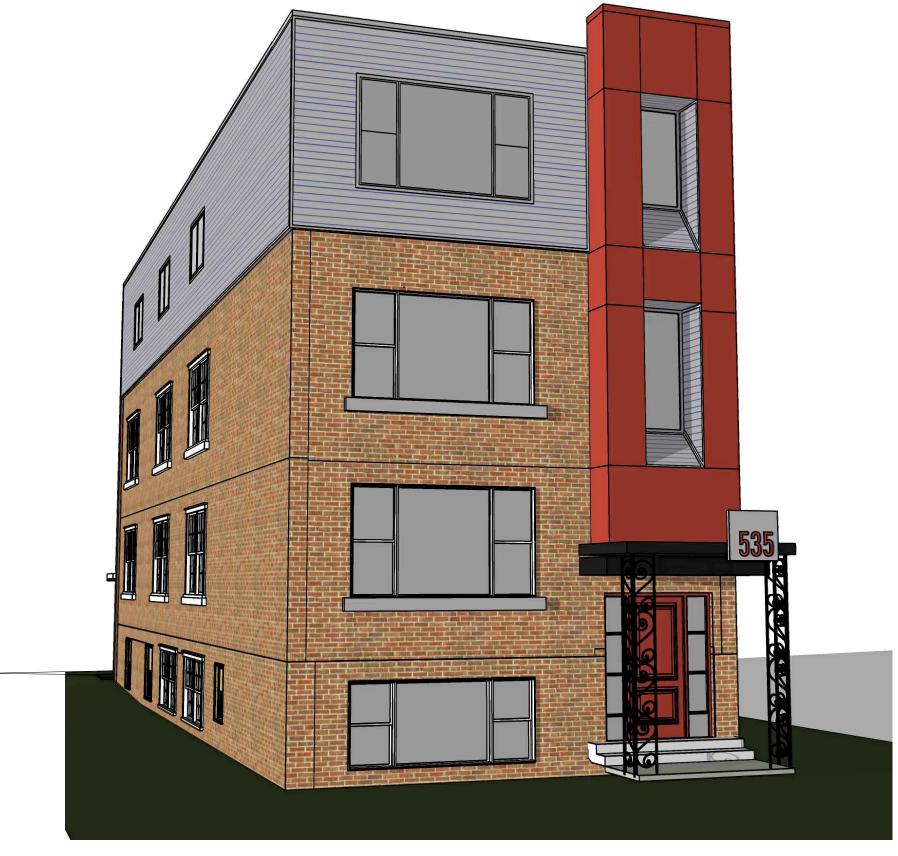

## 535 Chapel Street **Proposed Addition**

## **ELEVATIONS**

| drawn by       | P.A.       |  |
|----------------|------------|--|
| scale          | 1/4"=1'-0" |  |
| date           | 2021.07.21 |  |
| project number | -          |  |
| drawing number |            |  |
| A2.2           | rev B      |  |