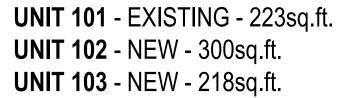

3/16"=1'-0"

2021.05.12

**UNIT 101** 223sq.ft.

**UNIT 102** 

EXISITING SECOND BASEMENT UNIT CONVERTED INTO TWO UNITS AS SHOWN

**UNIT 103** 

**UNIT 201** - EXISTING - 1175sq.ft. **UNIT 301** - EXISTING - 1175sq.ft.