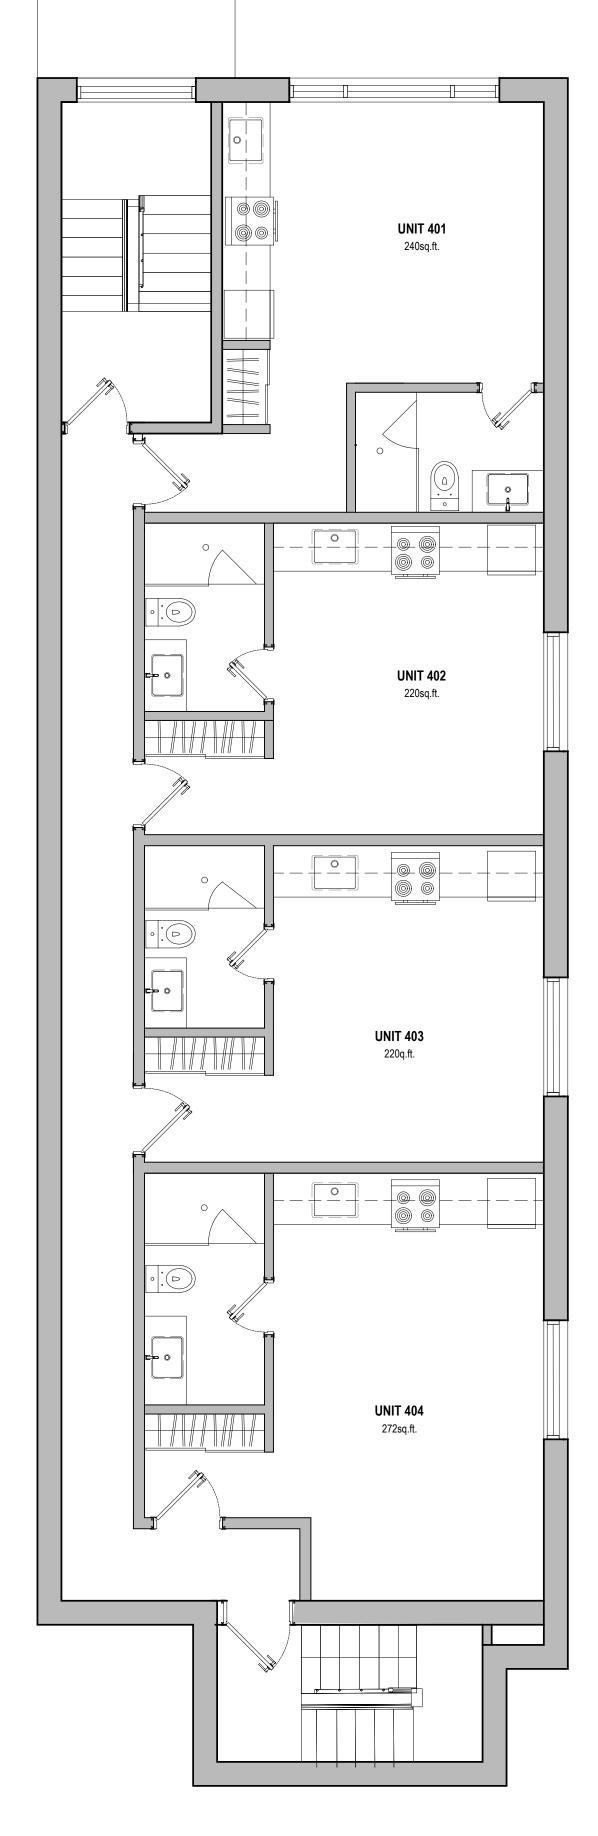

**UNIT 401** - NEW - 240sq.ft. **UNIT 402** - NEW - 220sq.ft.

**UNIT 403** - NEW - 220sq.ft. **UNIT 404** - NEW - 272sq.ft.

MUZAIKO

All drawings and related documents are the copyright of **Muzaiko Architecture** and must be returned upon request. Reproduction of drawings and related documents in part or whole is unlawful and forbidden without the written permission of Muzaiko Architecture.

ARCHITECTURE

issued for Pre-application Consultation 2021.07.21

535 Chapel Street **Proposed Addition** 

FLOOR PLANS

2021.06.16

\_rev B

A1.1

01 BASEMENT