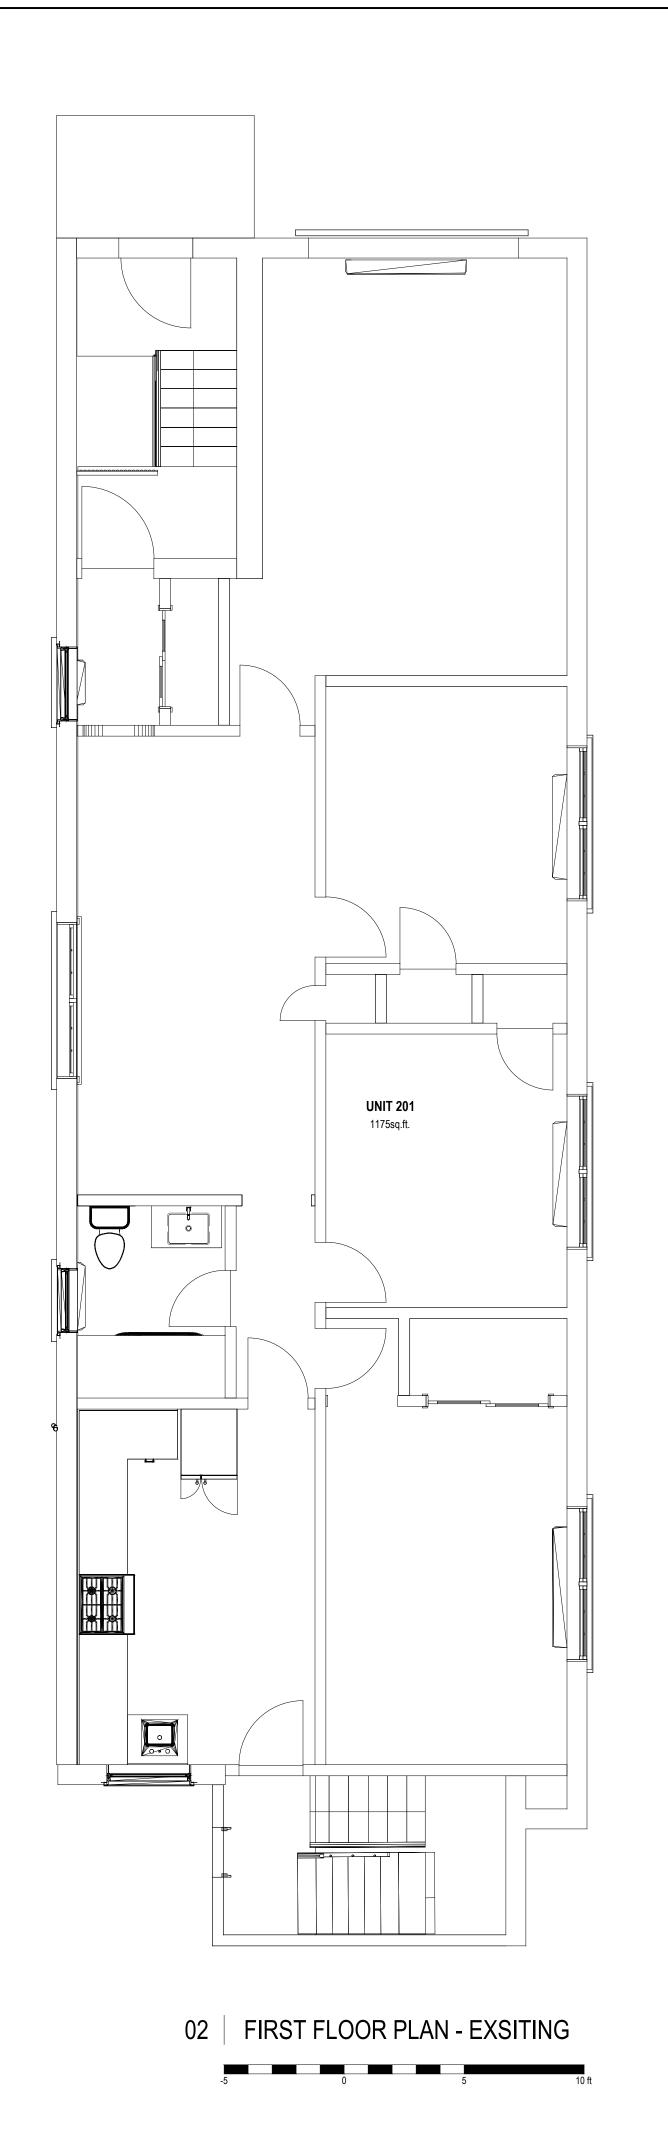

3/16"=1'-0"

2021.05.12

**UNIT 101** 223sq.ft.

**UNIT 102** 

EXISITING SECOND BASEMENT UNIT CONVERTED INTO TWO UNITS AS SHOWN

**UNIT 103** 

**UNIT 201** - EXISTING - 1175sq.ft. **UNIT 301** - EXISTING - 1175sq.ft.