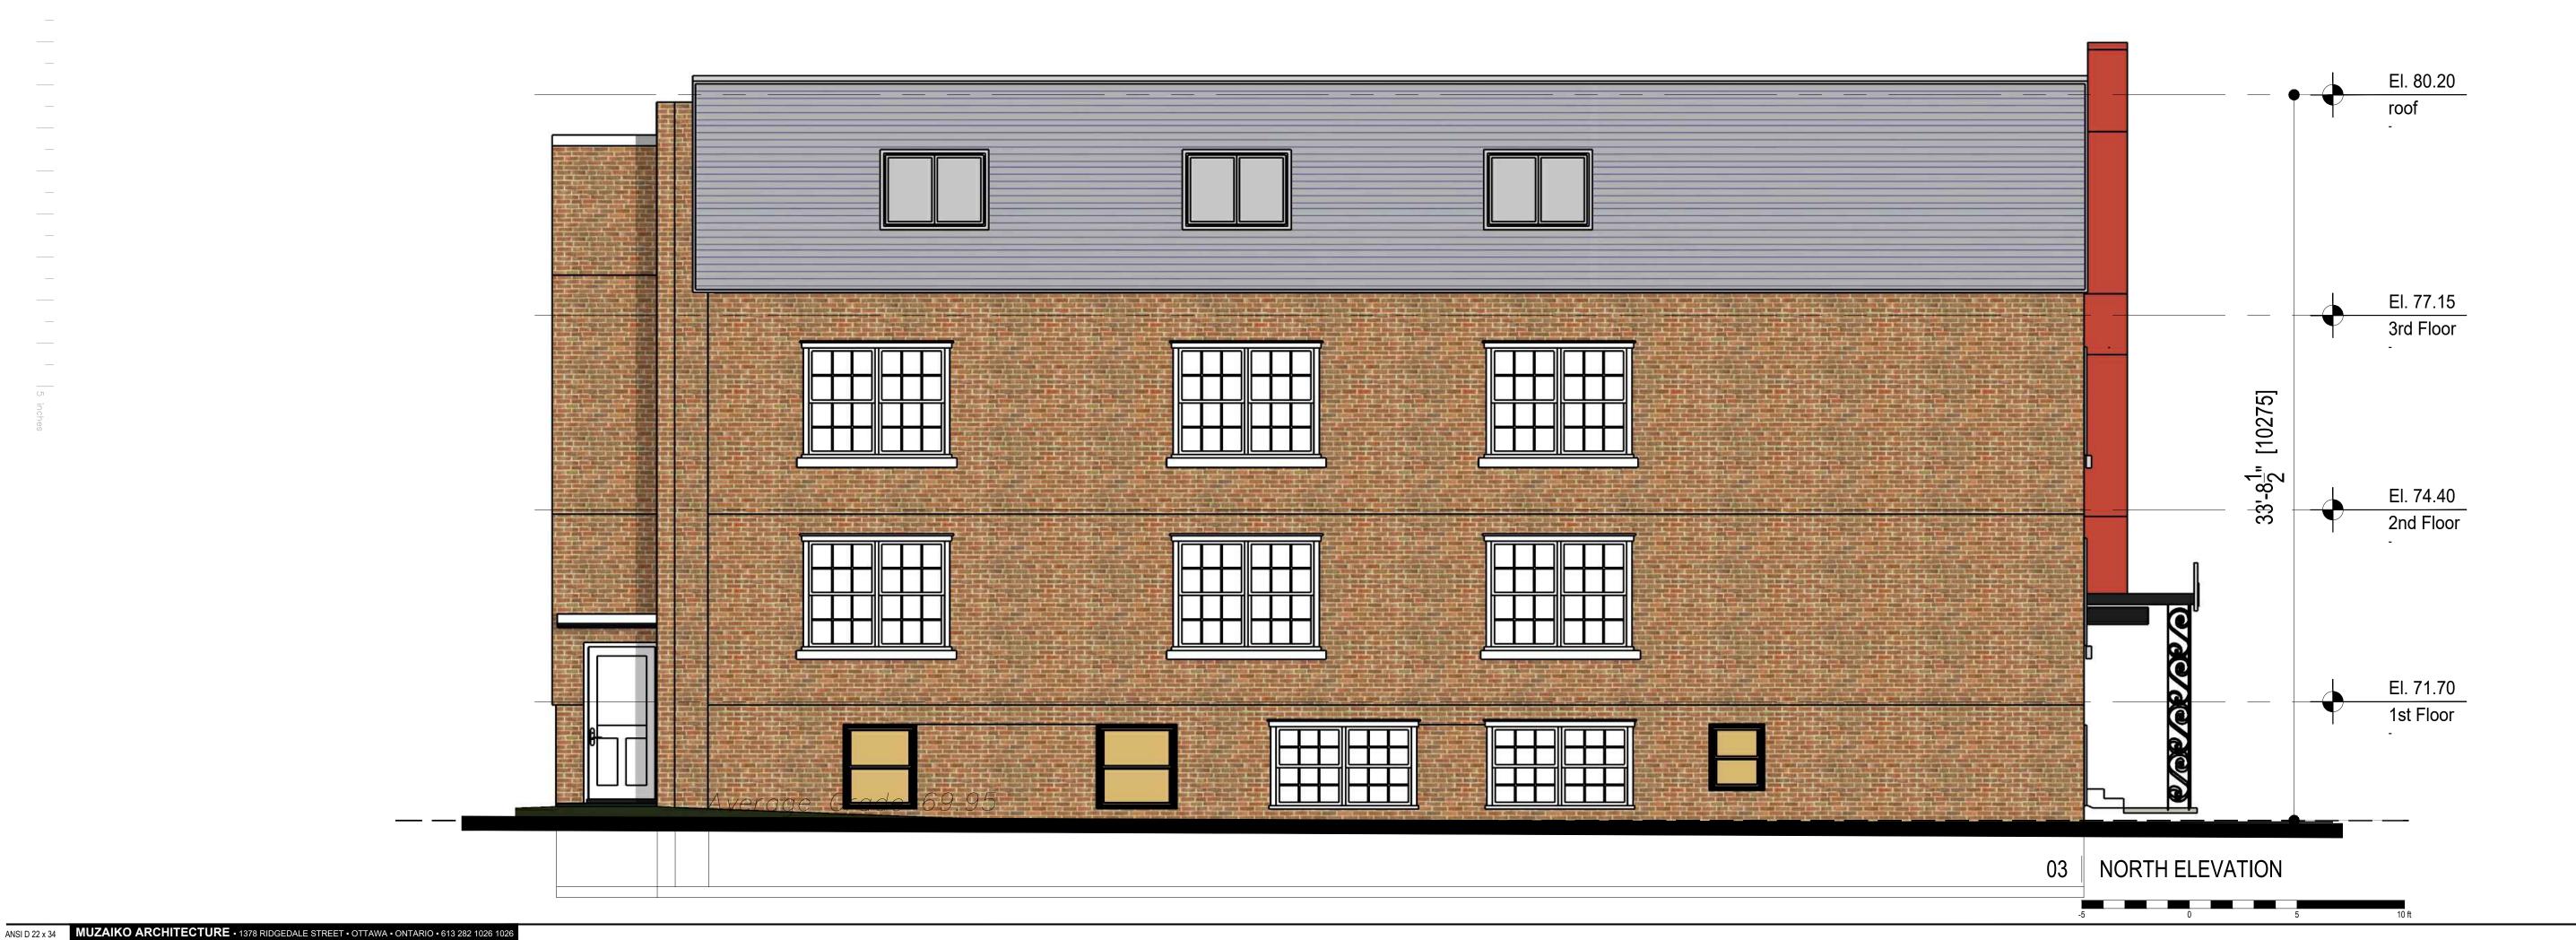

## 535 Chapel Street **Proposed Addition**

## **ELEVATIONS**

| drawn by       | P.A.       |  |
|----------------|------------|--|
| scale          | 1/4"=1'-0" |  |
| date           | 2021.07.21 |  |
| project number | -          |  |
| drawing number |            |  |
| A2.2           | rev B      |  |