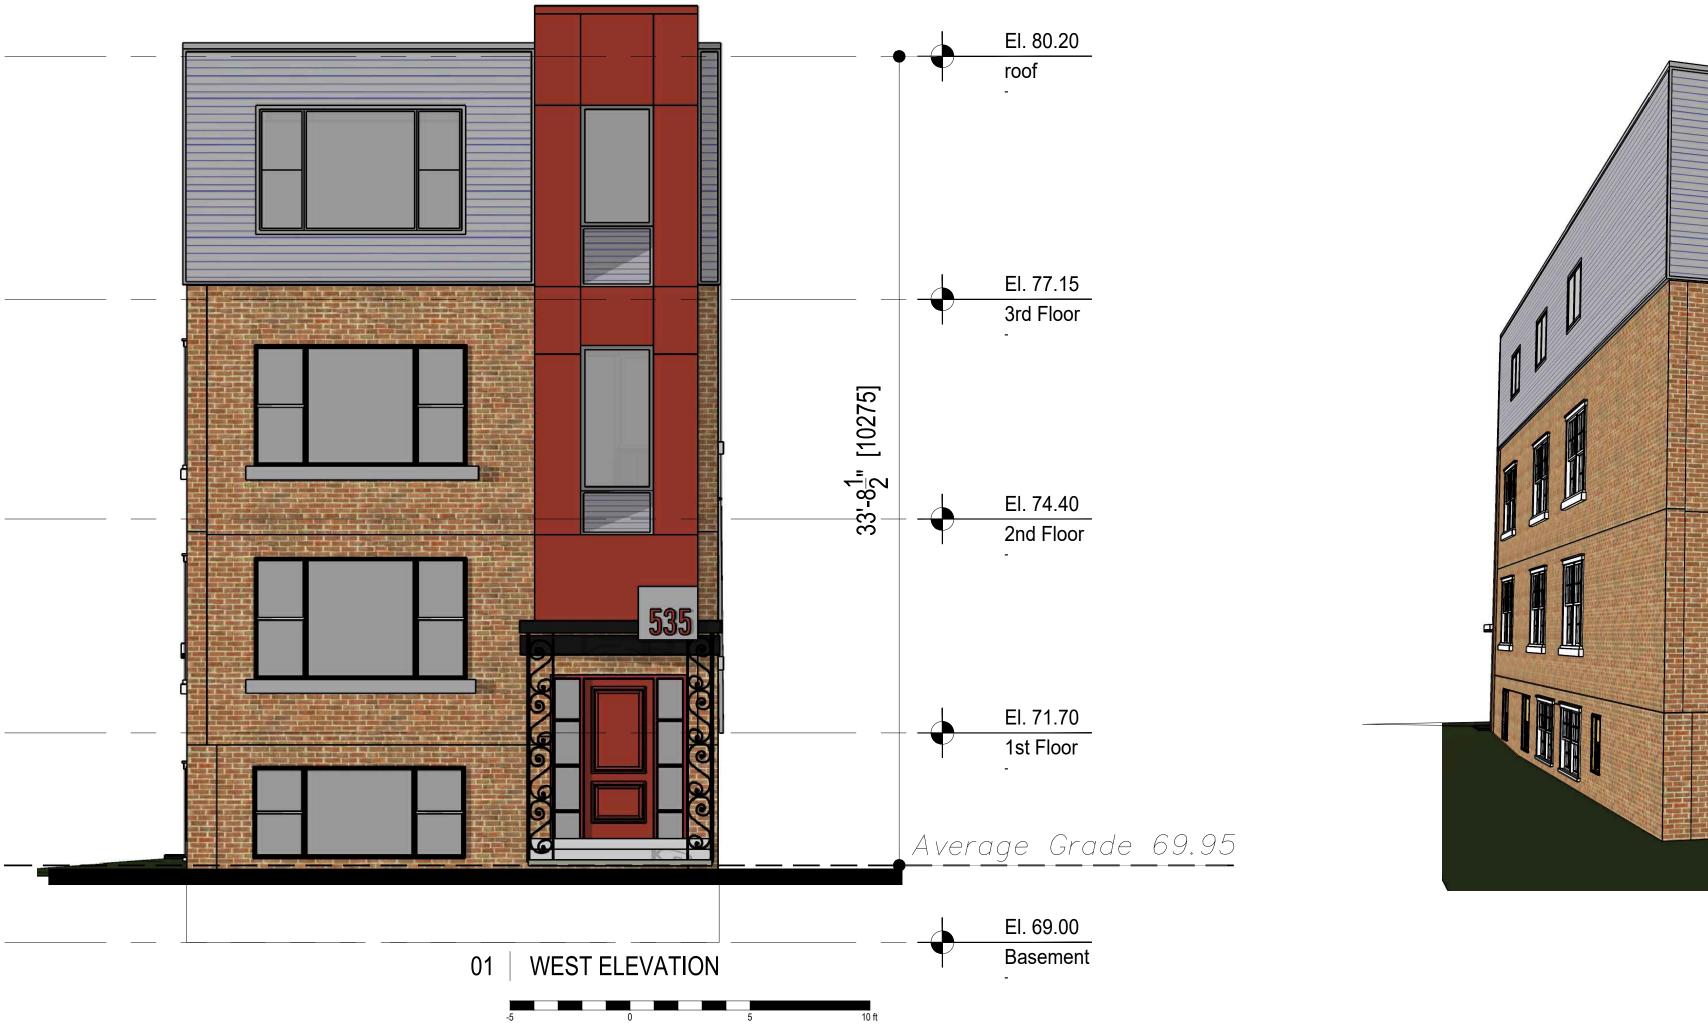

## 535 Chapel Street **Proposed Addition**

## **ELEVATIONS**

| drawn by       | P.A.       |  |
|----------------|------------|--|
| scale          | 1/4"=1'-0" |  |
| date           | 2021.07.21 |  |
| project number | -          |  |
| drawing number |            |  |
| A2.2           | rev B      |  |