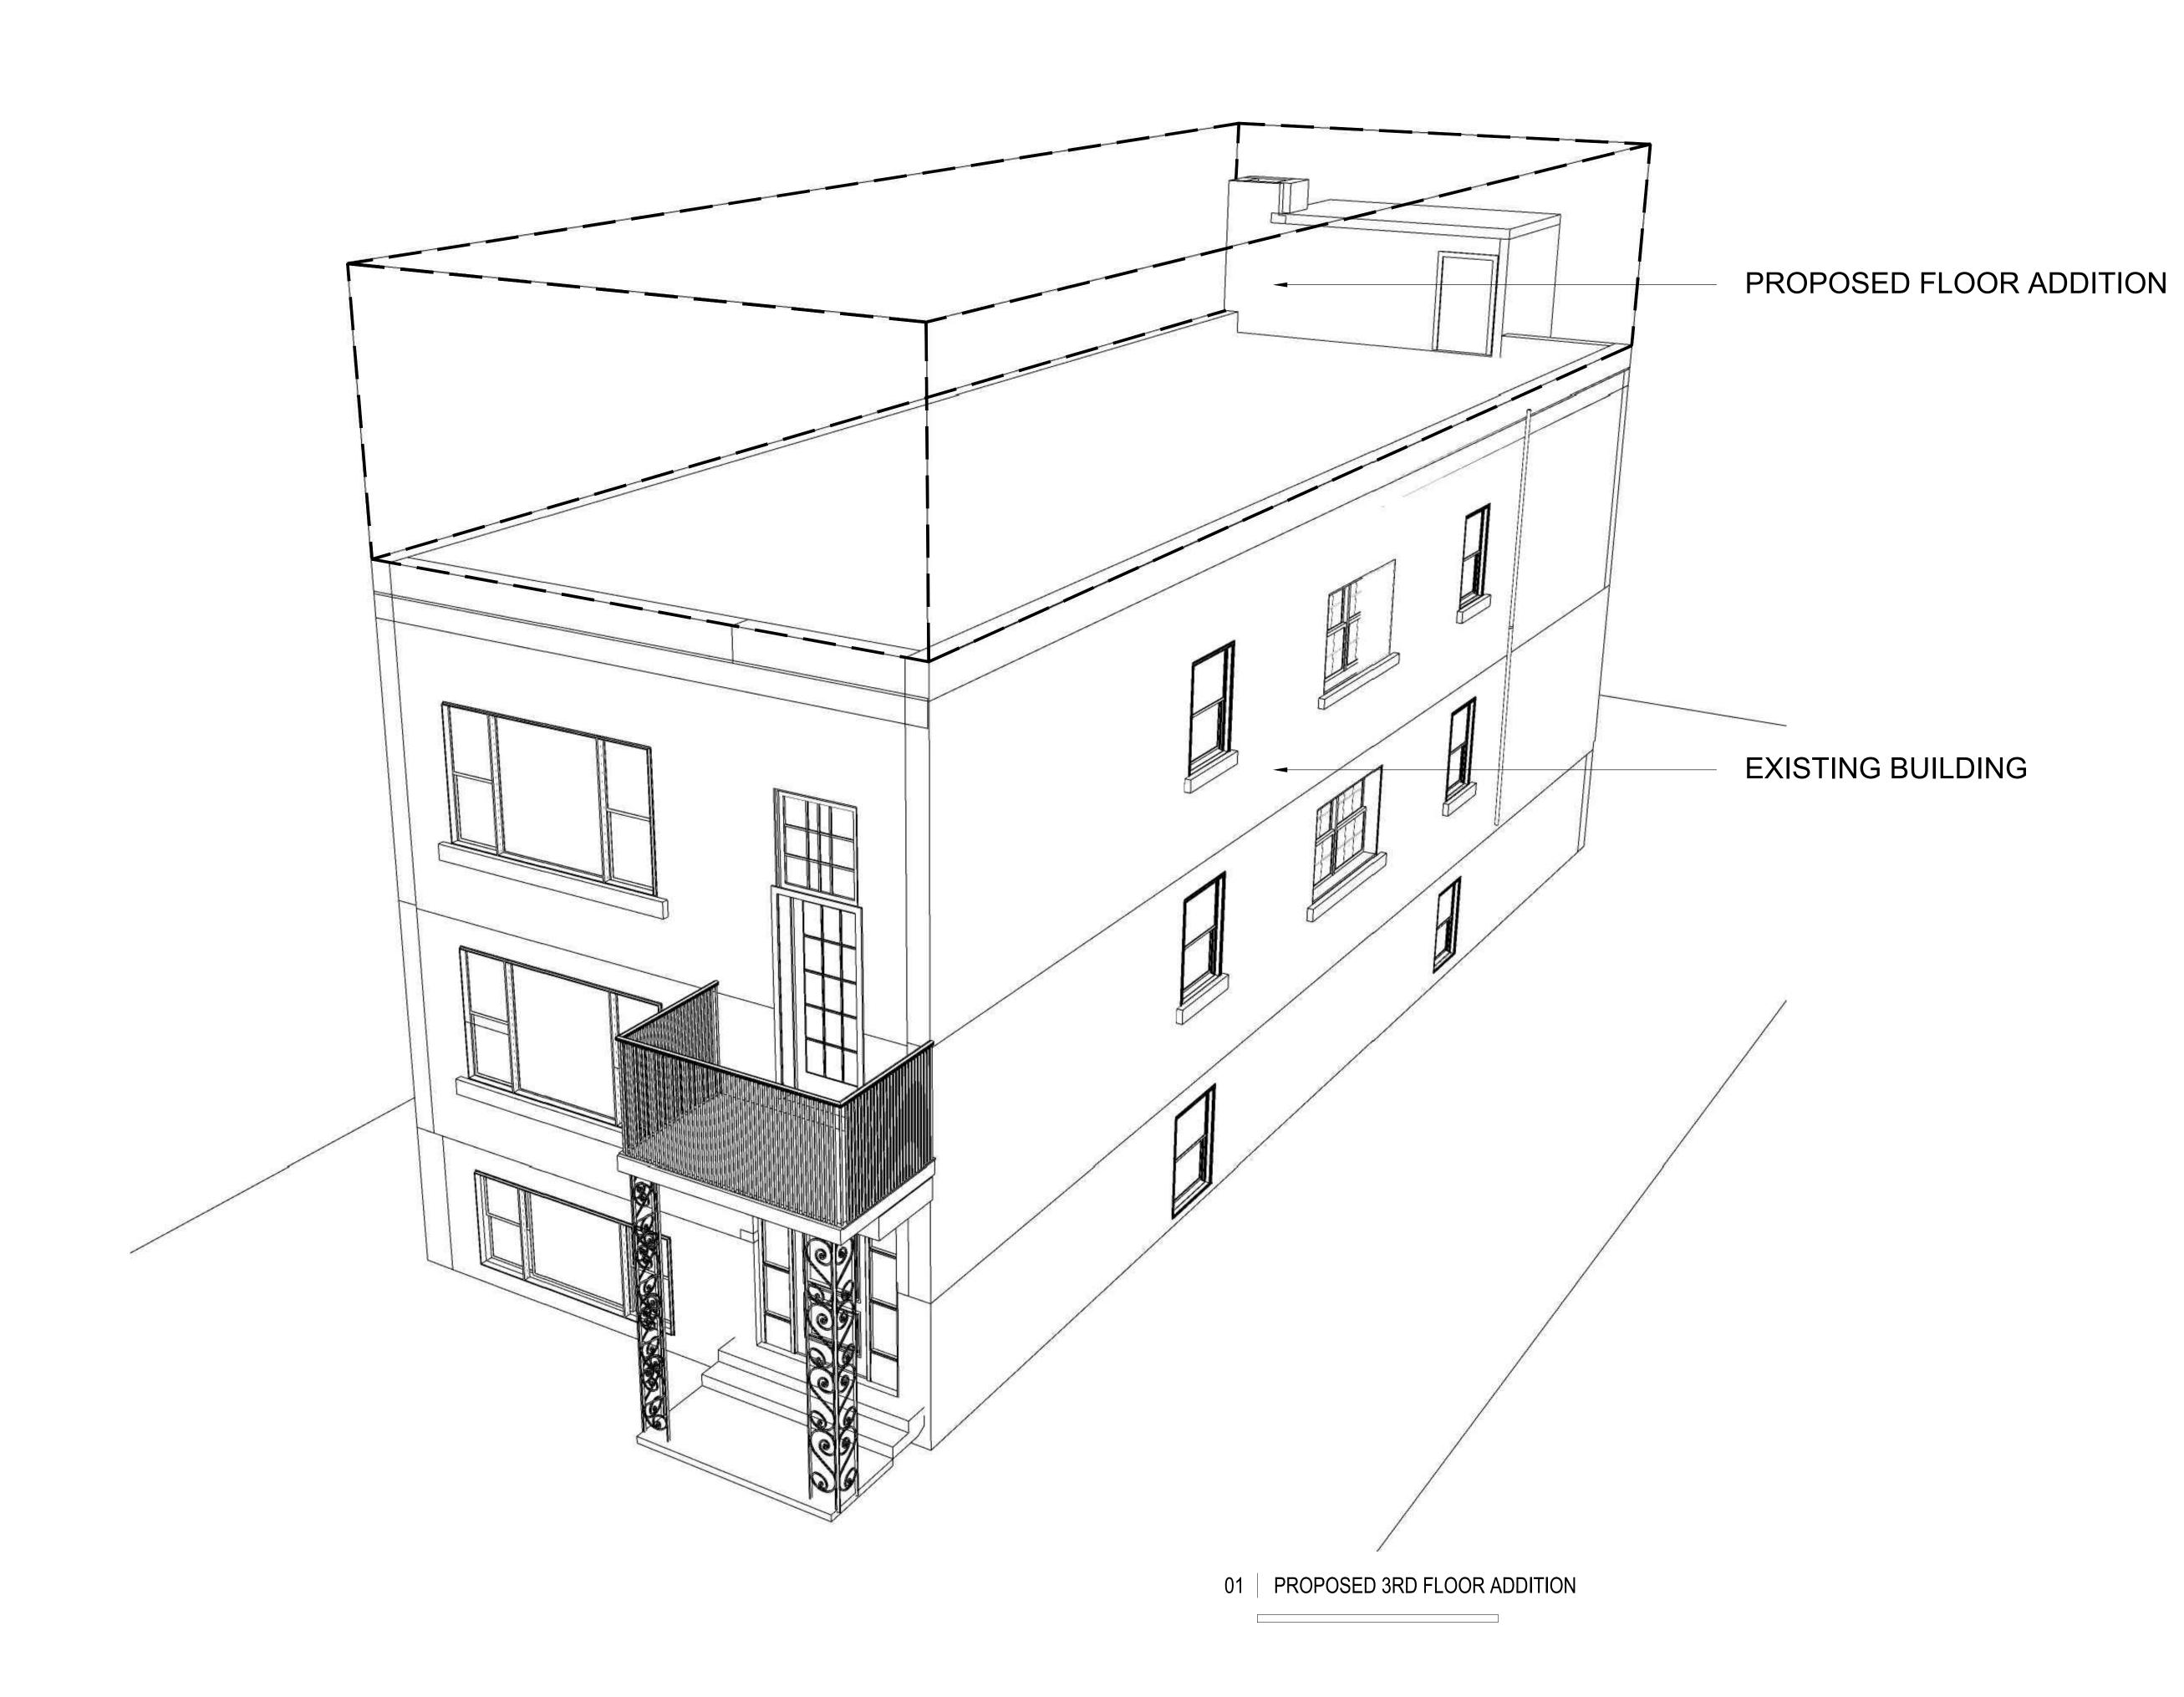

535 Chapel Street **Proposed Addition** 

PROPOSED FLOOR

|                | 4/41, 41.01 |
|----------------|-------------|
| scale          | 1/4"=1'-0"  |
| date           | 2021.06.16  |
| project number | -           |

## 535 Chapel Street **Proposed Addition**