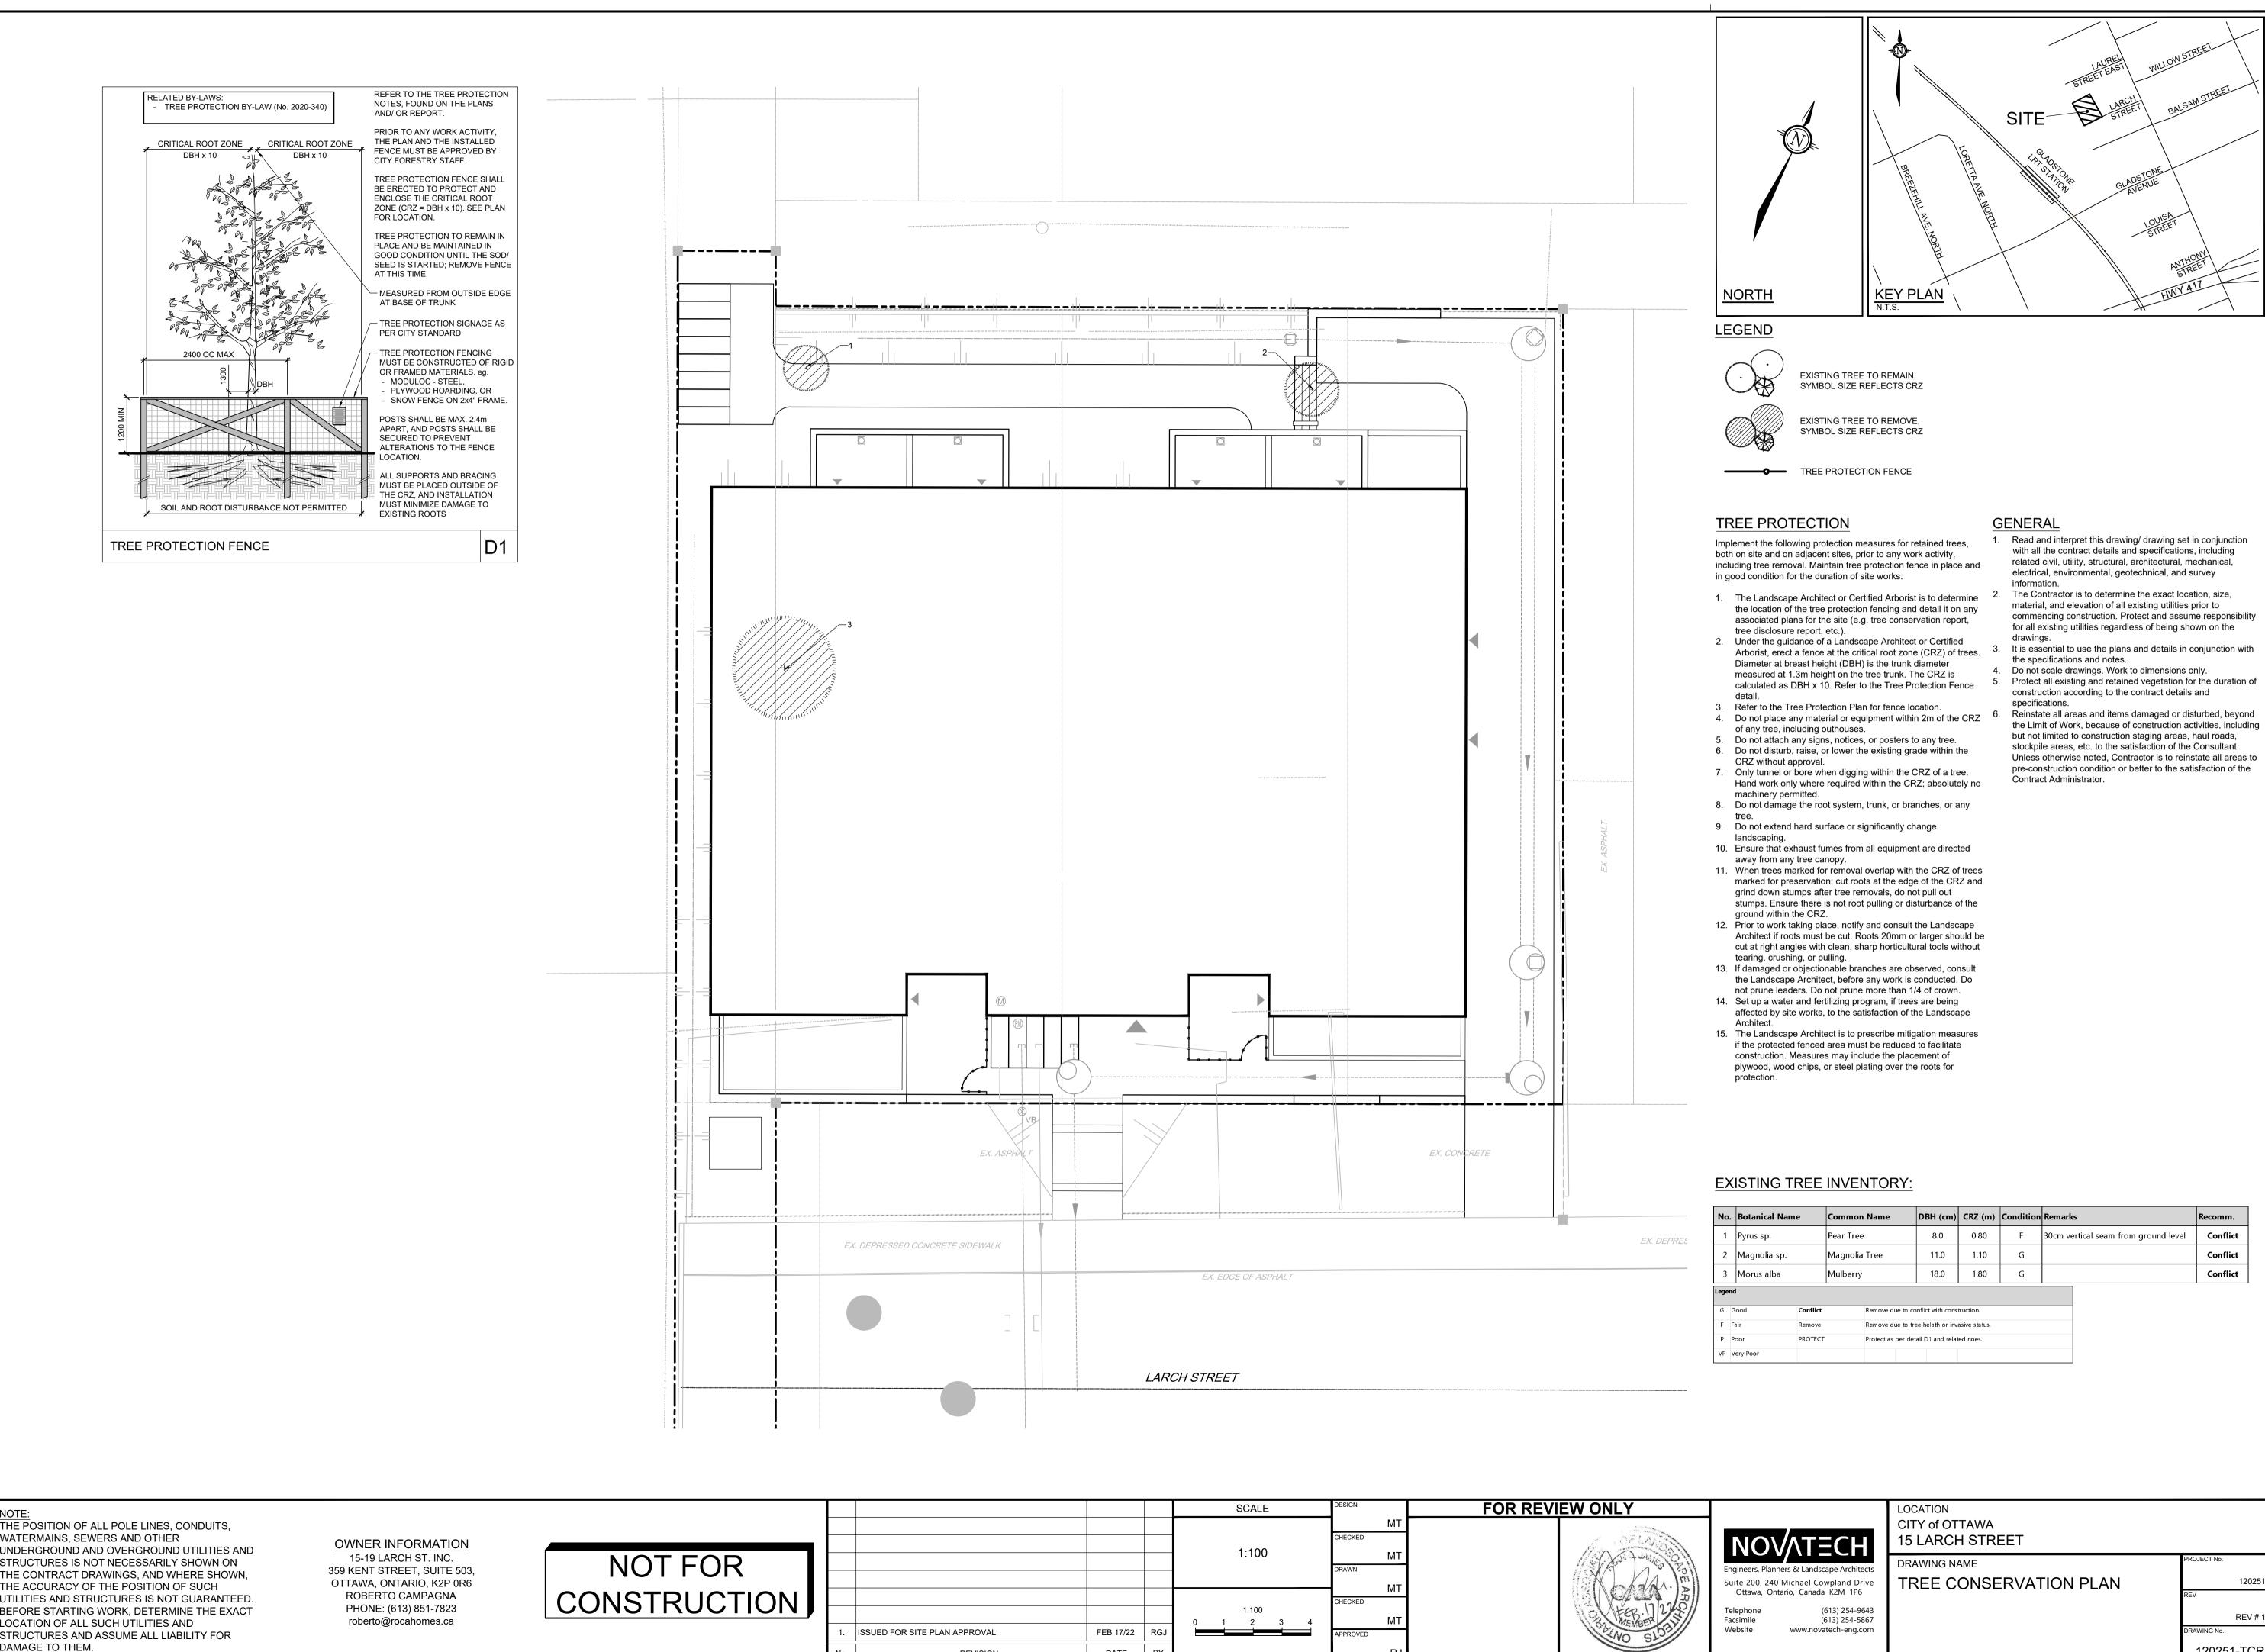

| No.    | Botanical Name | otanical Name Commo |                                               | ommon Name                                 |                  | CRZ (m)   | CRZ (m) Condition R |                                      | S | Recomm.  |
|--------|----------------|---------------------|-----------------------------------------------|--------------------------------------------|------------------|-----------|---------------------|--------------------------------------|---|----------|
| 1      | Pyrus sp.      |                     | Pear Tree                                     | ar Tree                                    |                  | 0.80      | F                   | 30cm vertical seam from ground level |   | Conflict |
| 2      | Magnolia sp.   |                     | Magnolia Tree                                 |                                            | 11.0             | 1.10      | G                   |                                      |   | Conflict |
| 3      | Morus alba     |                     | Mulberry                                      |                                            | 18.0             | 1.80      | G                   |                                      |   | Conflict |
| Legend |                |                     |                                               |                                            |                  |           |                     |                                      |   |          |
| G      | iood Conflict  |                     |                                               | Remove due to co                           | nflict with cons | truction. |                     |                                      |   |          |
| F      | ir Remove      |                     | Remove due to tree helath or invasive status. |                                            |                  |           |                     |                                      |   |          |
| Ρ      | por PROTECT    |                     |                                               | Protect as per detail D1 and related noes. |                  |           |                     |                                      |   |          |
| VP     | /ery Poor      |                     |                                               |                                            |                  |           |                     |                                      |   |          |