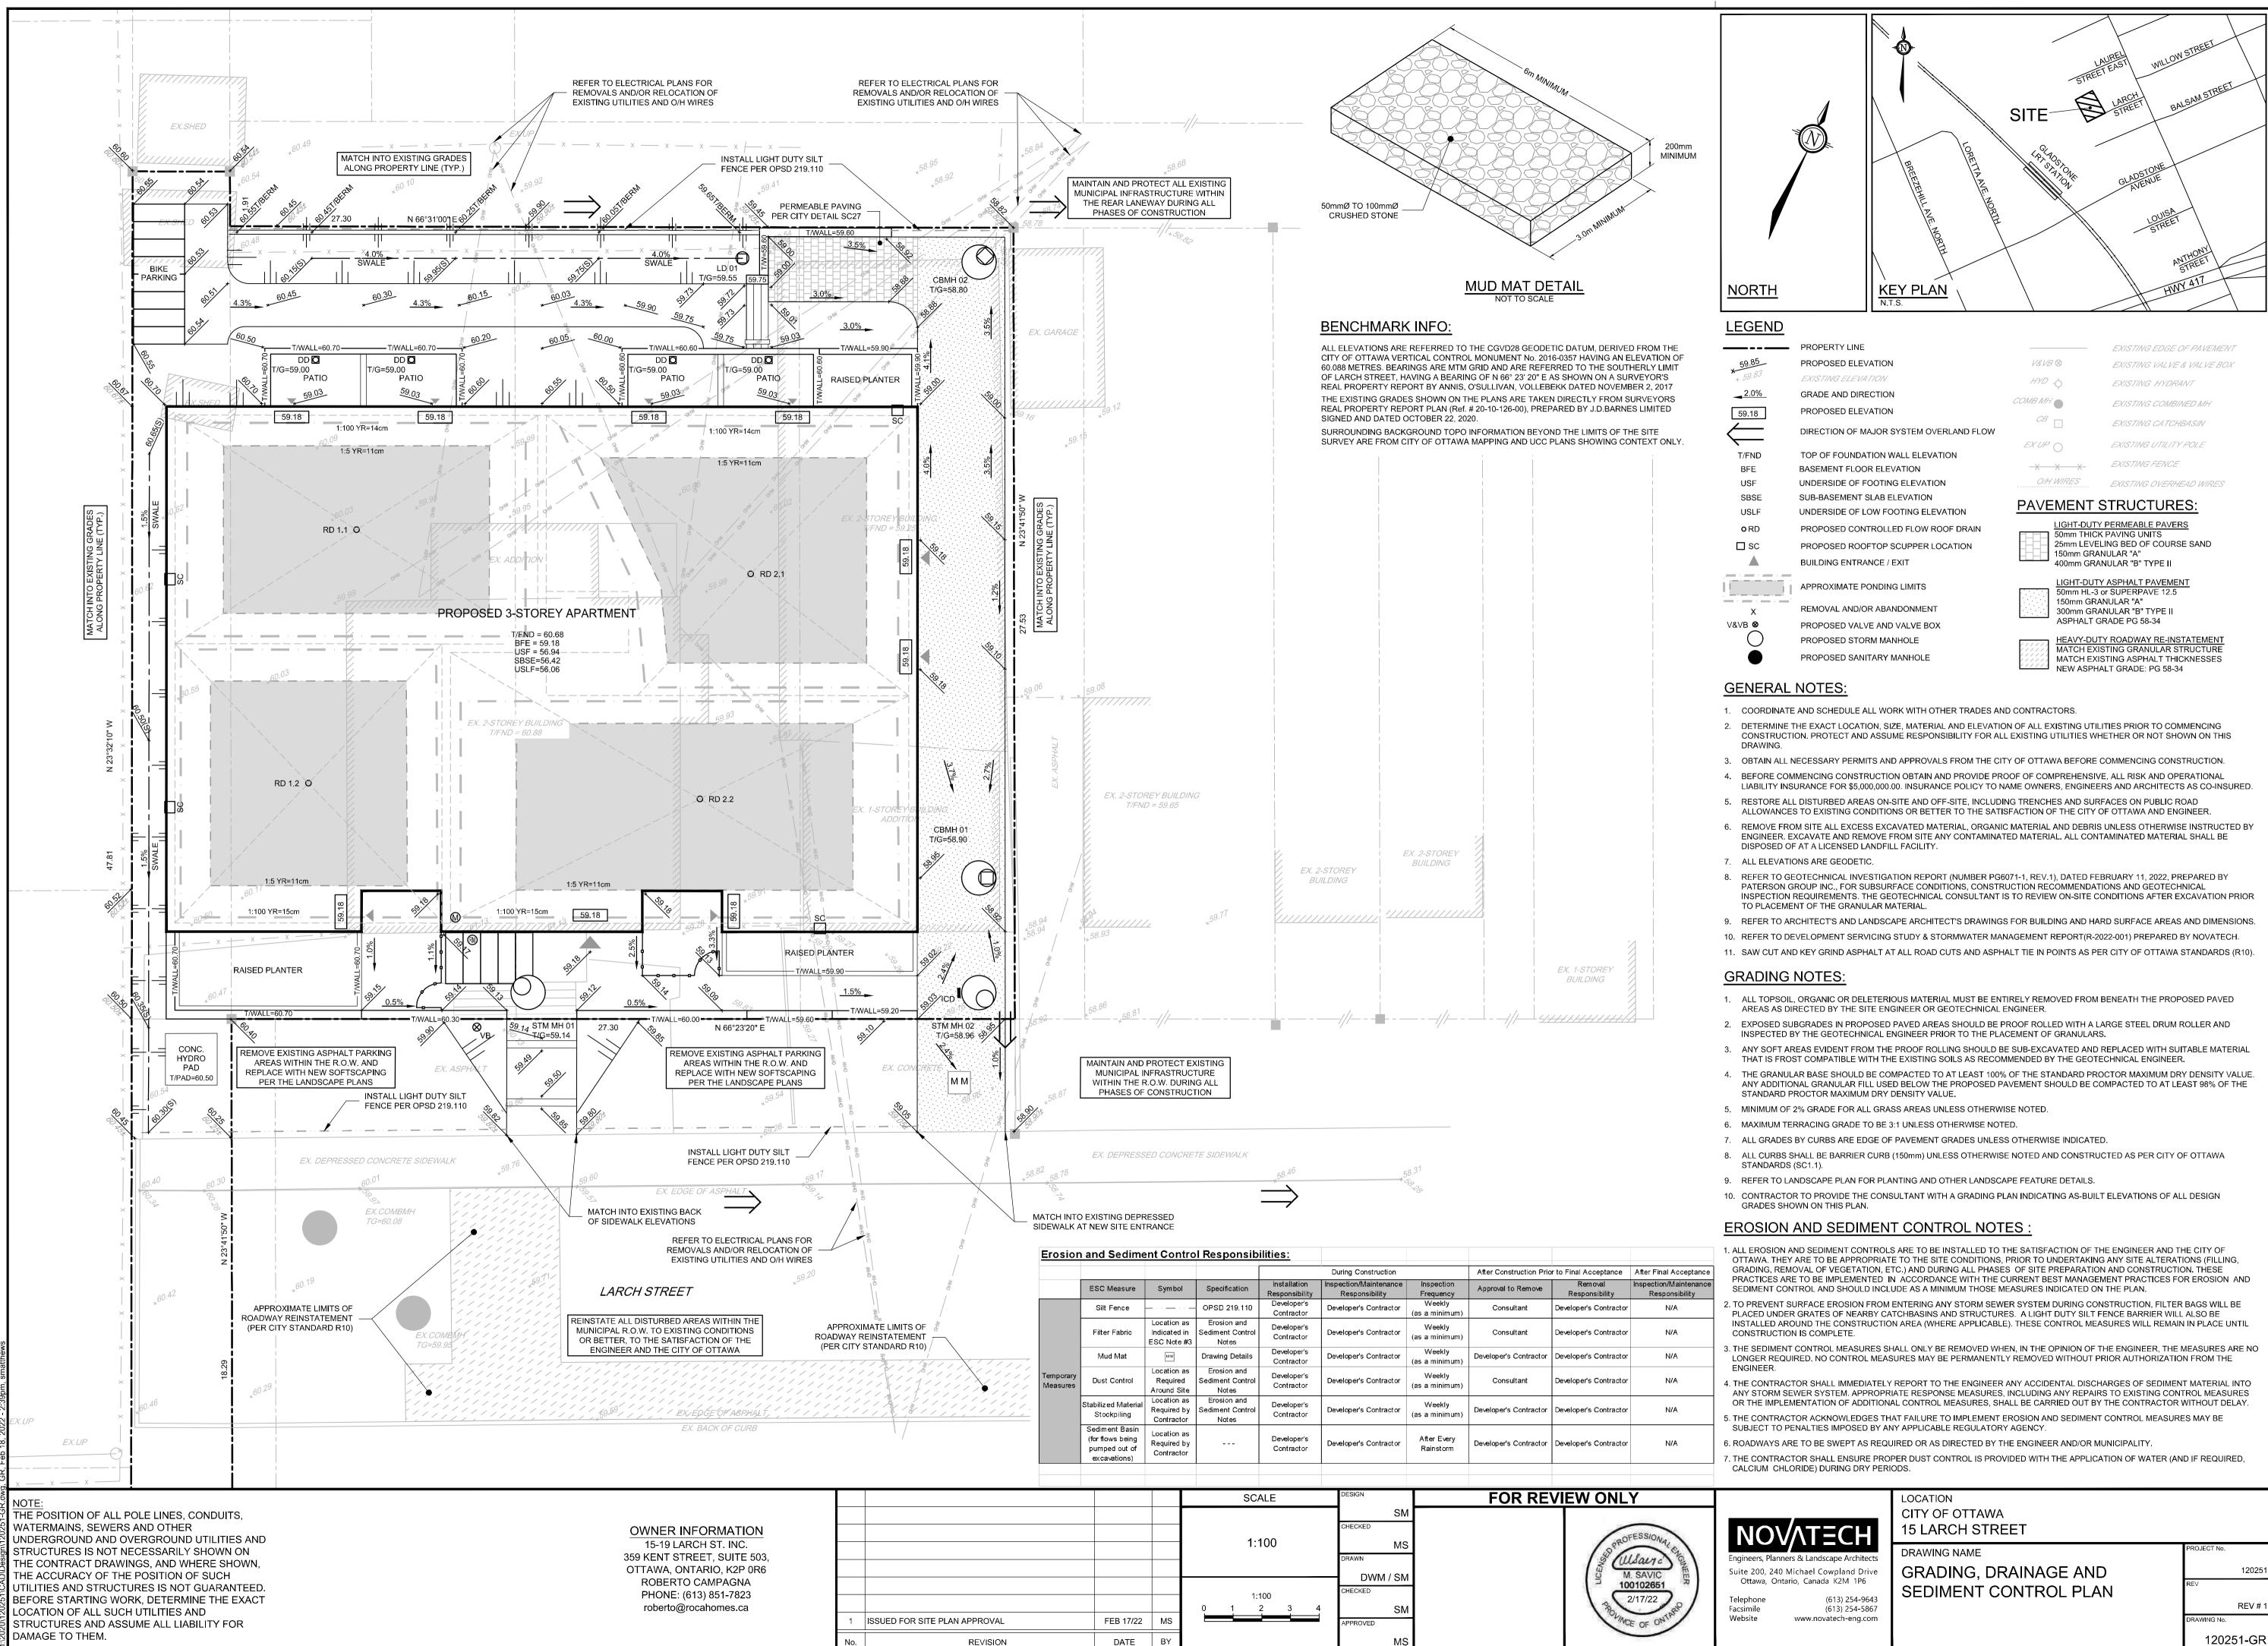

| Deers, Planners & Landscape Architects<br>2 200, 240 Michael Cowpland Drive<br>ttawa, Ontario, Canada K2M 1P6<br>whone (613) 254-9643<br>mile (613) 254-5867<br>site www.novatech-eng.com | LOCATION<br>CITY OF OTTAWA<br>15 LARCH STREET                  |                                                                     | -22      |
|-------------------------------------------------------------------------------------------------------------------------------------------------------------------------------------------|----------------------------------------------------------------|---------------------------------------------------------------------|----------|
|                                                                                                                                                                                           | DRAWING NAME<br>GRADING, DRAINAGE AND<br>SEDIMENT CONTROL PLAN | PROJECT No.<br>120251<br>REV<br>REV # 1<br>DRAWING No.<br>120251-GR | <u> </u> |
|                                                                                                                                                                                           | PLANA1.DWG - 841mmx594mm                                       | PLAN #1                                                             | _        |