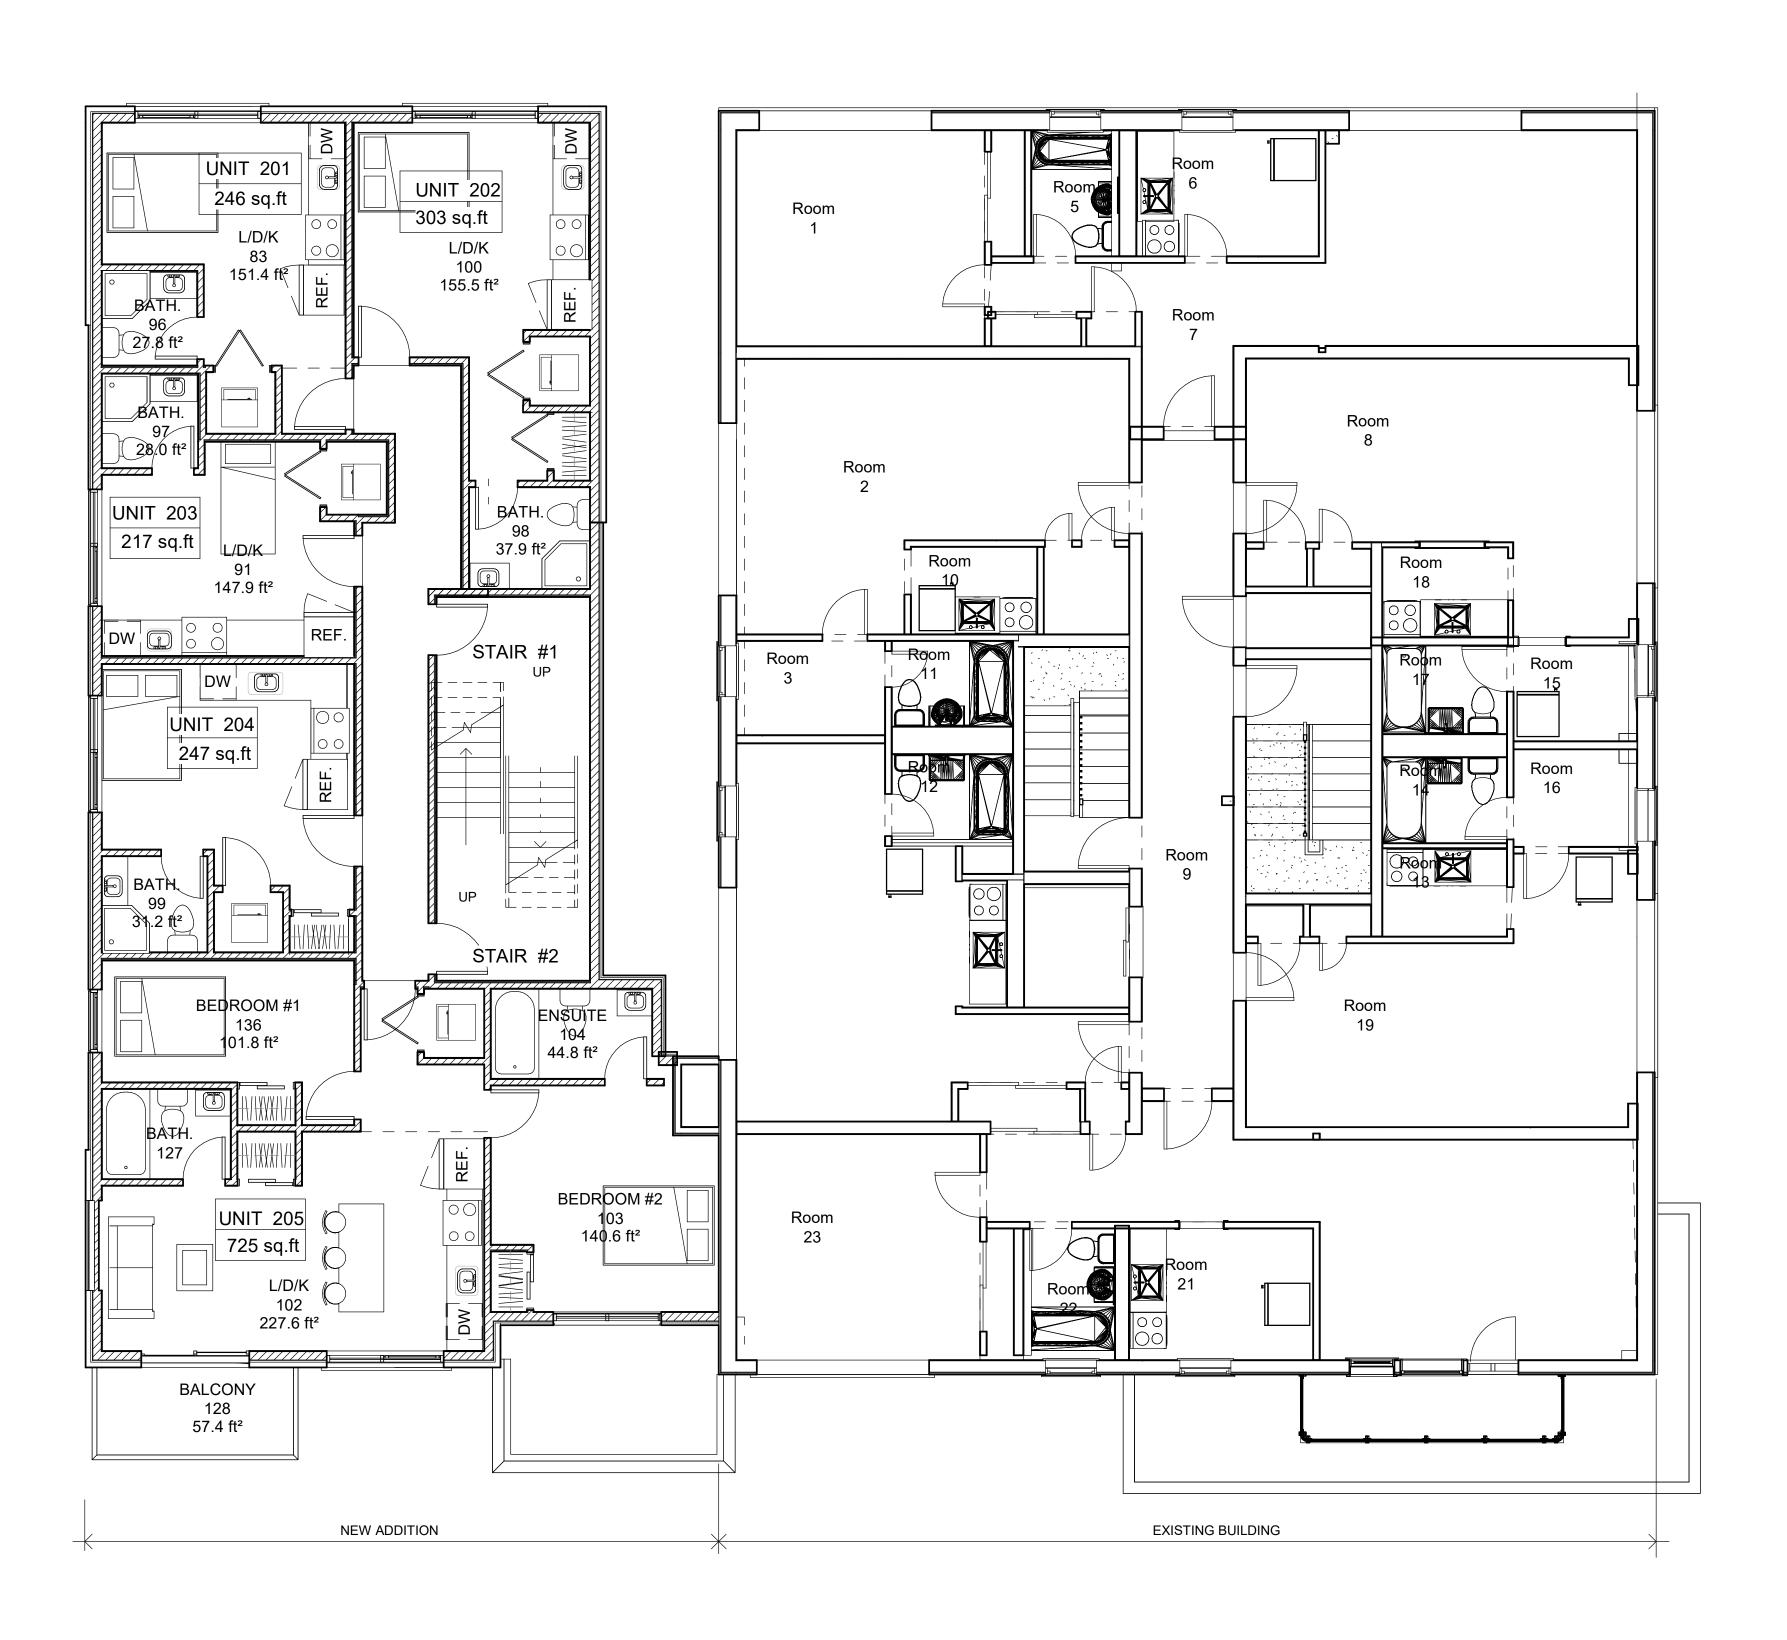

EXISTING 6 STOREY BUILDING
280 LAURIER AVE. E.
OTTAWA, ON K1N 6P5

2nd & 3rd FLOOR PLANS

DRAWN BY: L.T.
DATE:MARCH 29, 2021
SCALE: AS NOTED

STOREY BUILDING
280 LAURIER AVE. E.
SHEET:
A3

280 LAURIER AVE. E.