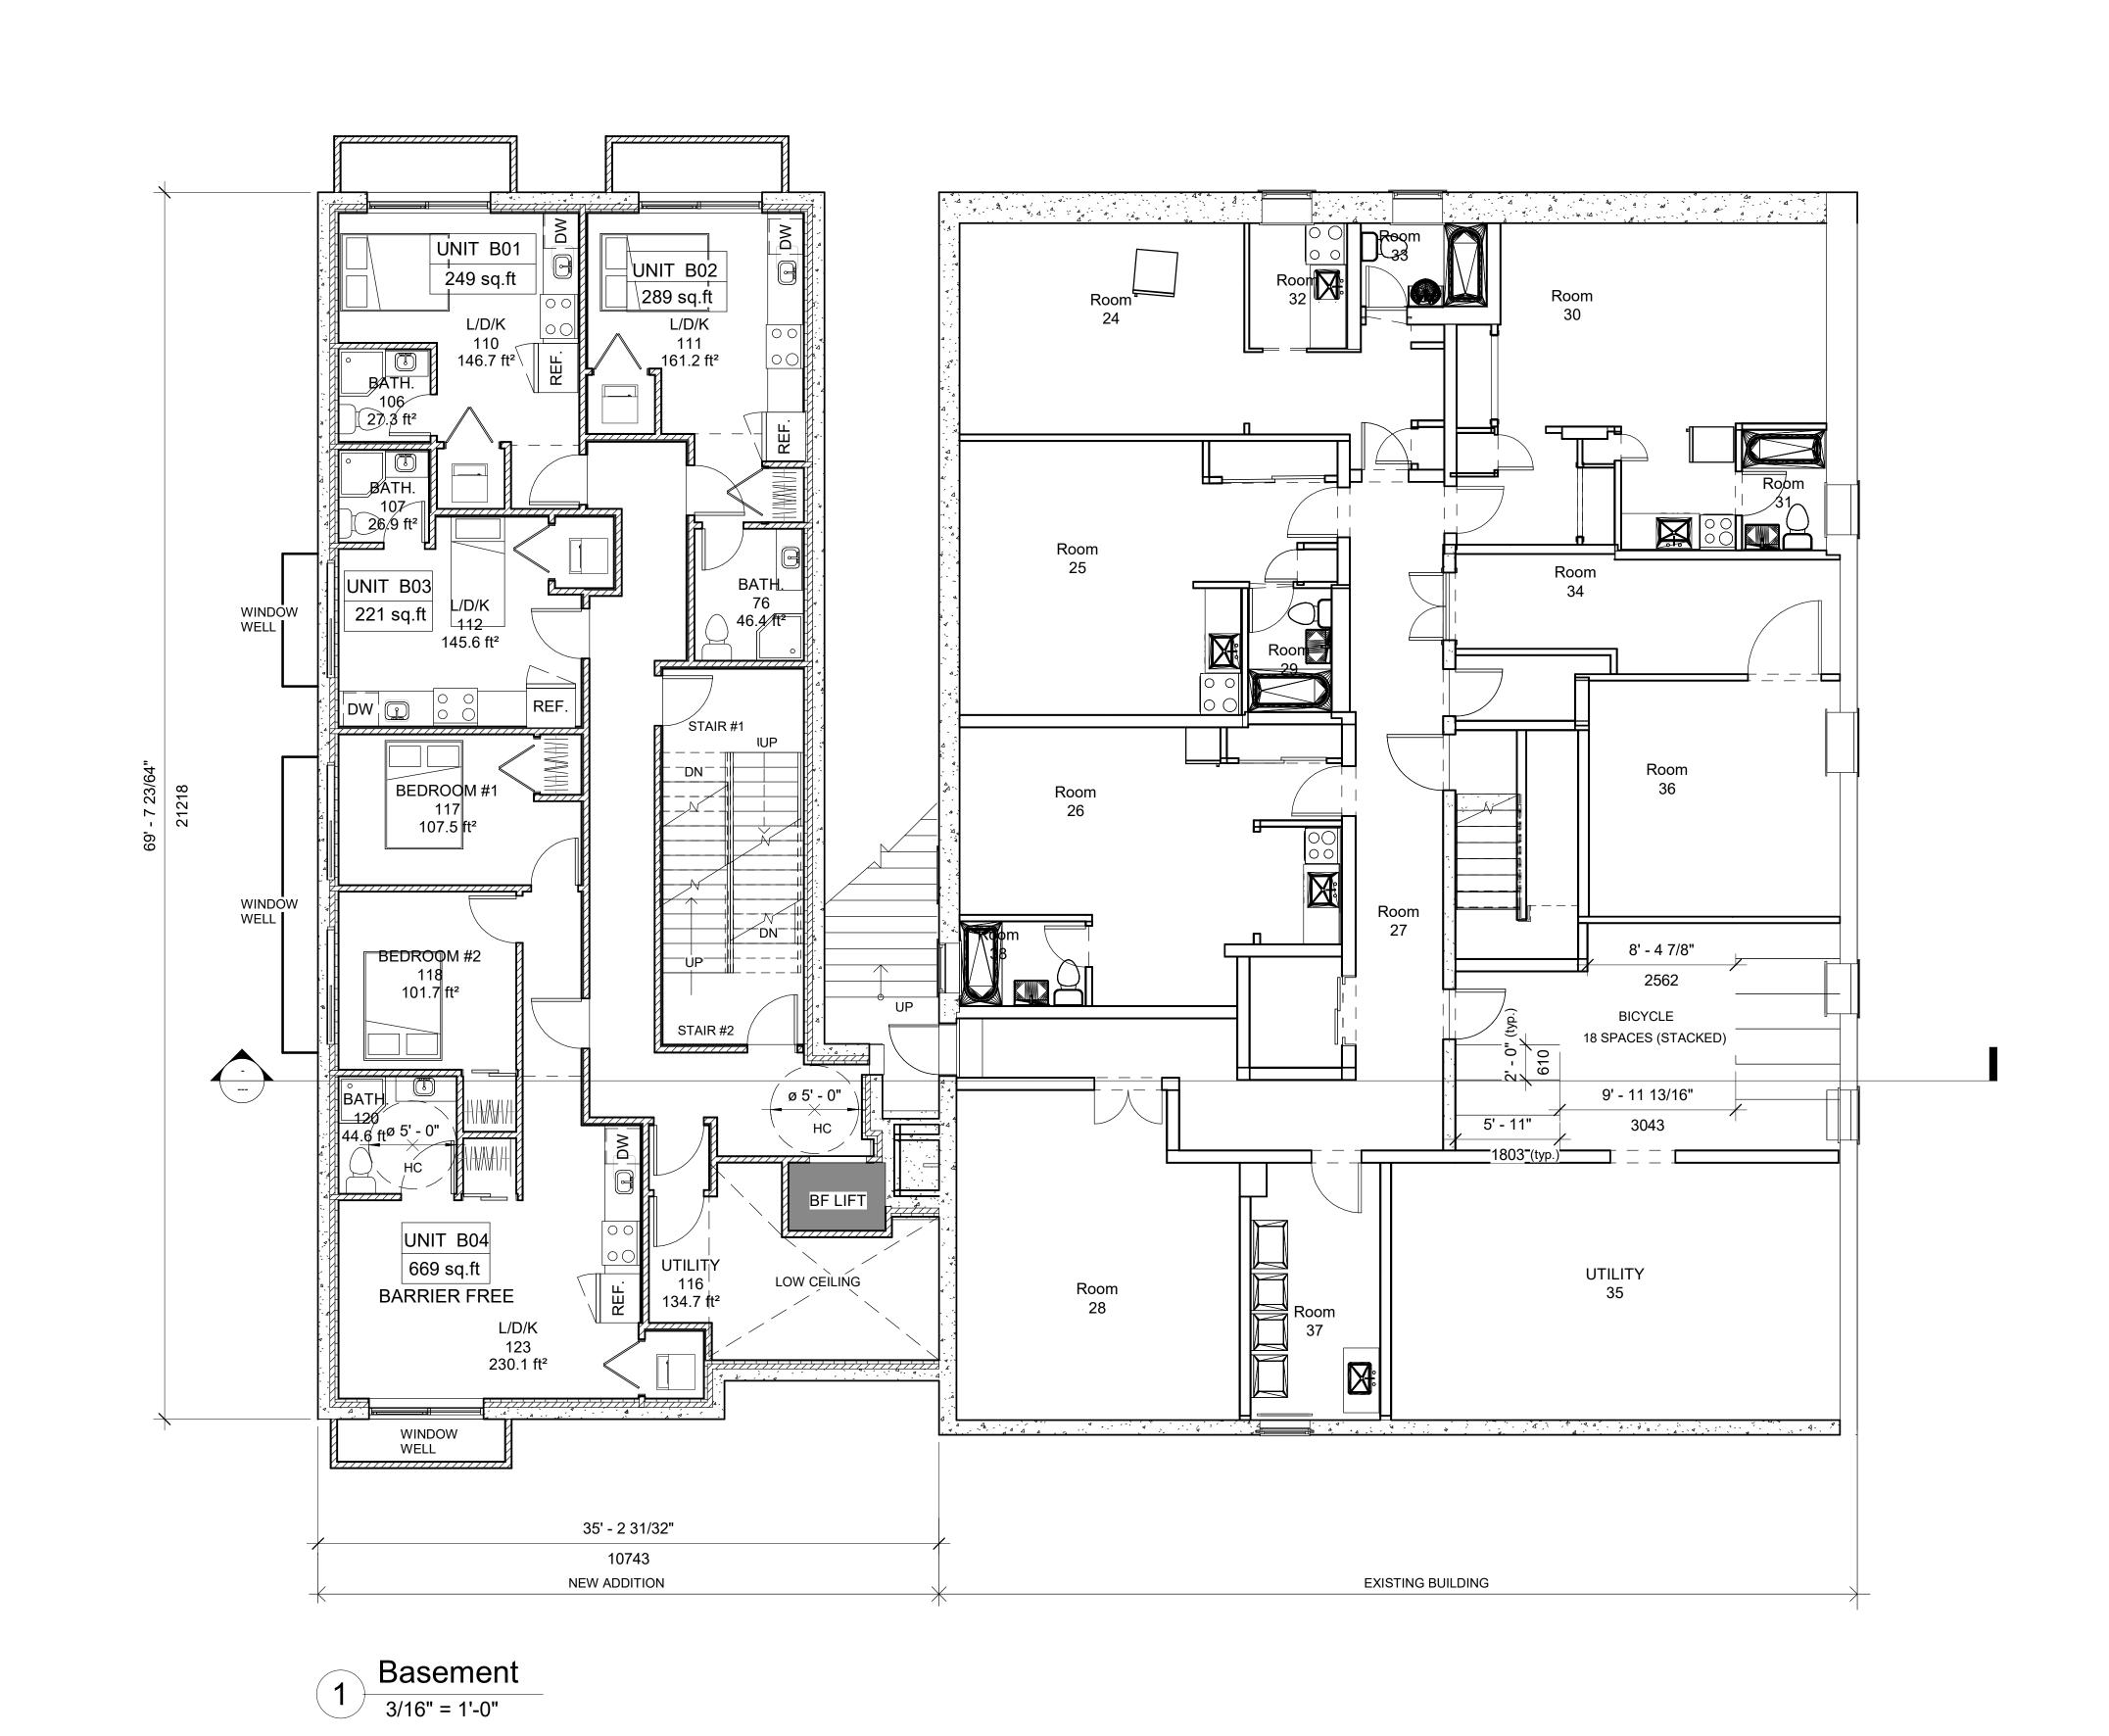

BASEMENT PLAN DRAWN BY: L.T.

DATE:MARCH 29, 2021

SCALE: AS NOTED

280 LAURIER AVE. E.

OTTAWA CARLETON CONSTRUCTION

(DESIGN ONLY)

OTTAWA CARLETON CONSTRUCTION GROUP LTD. - BCIN#: 112782

FERNANDO MATOS - BCIN#: 22431 613-884-4425