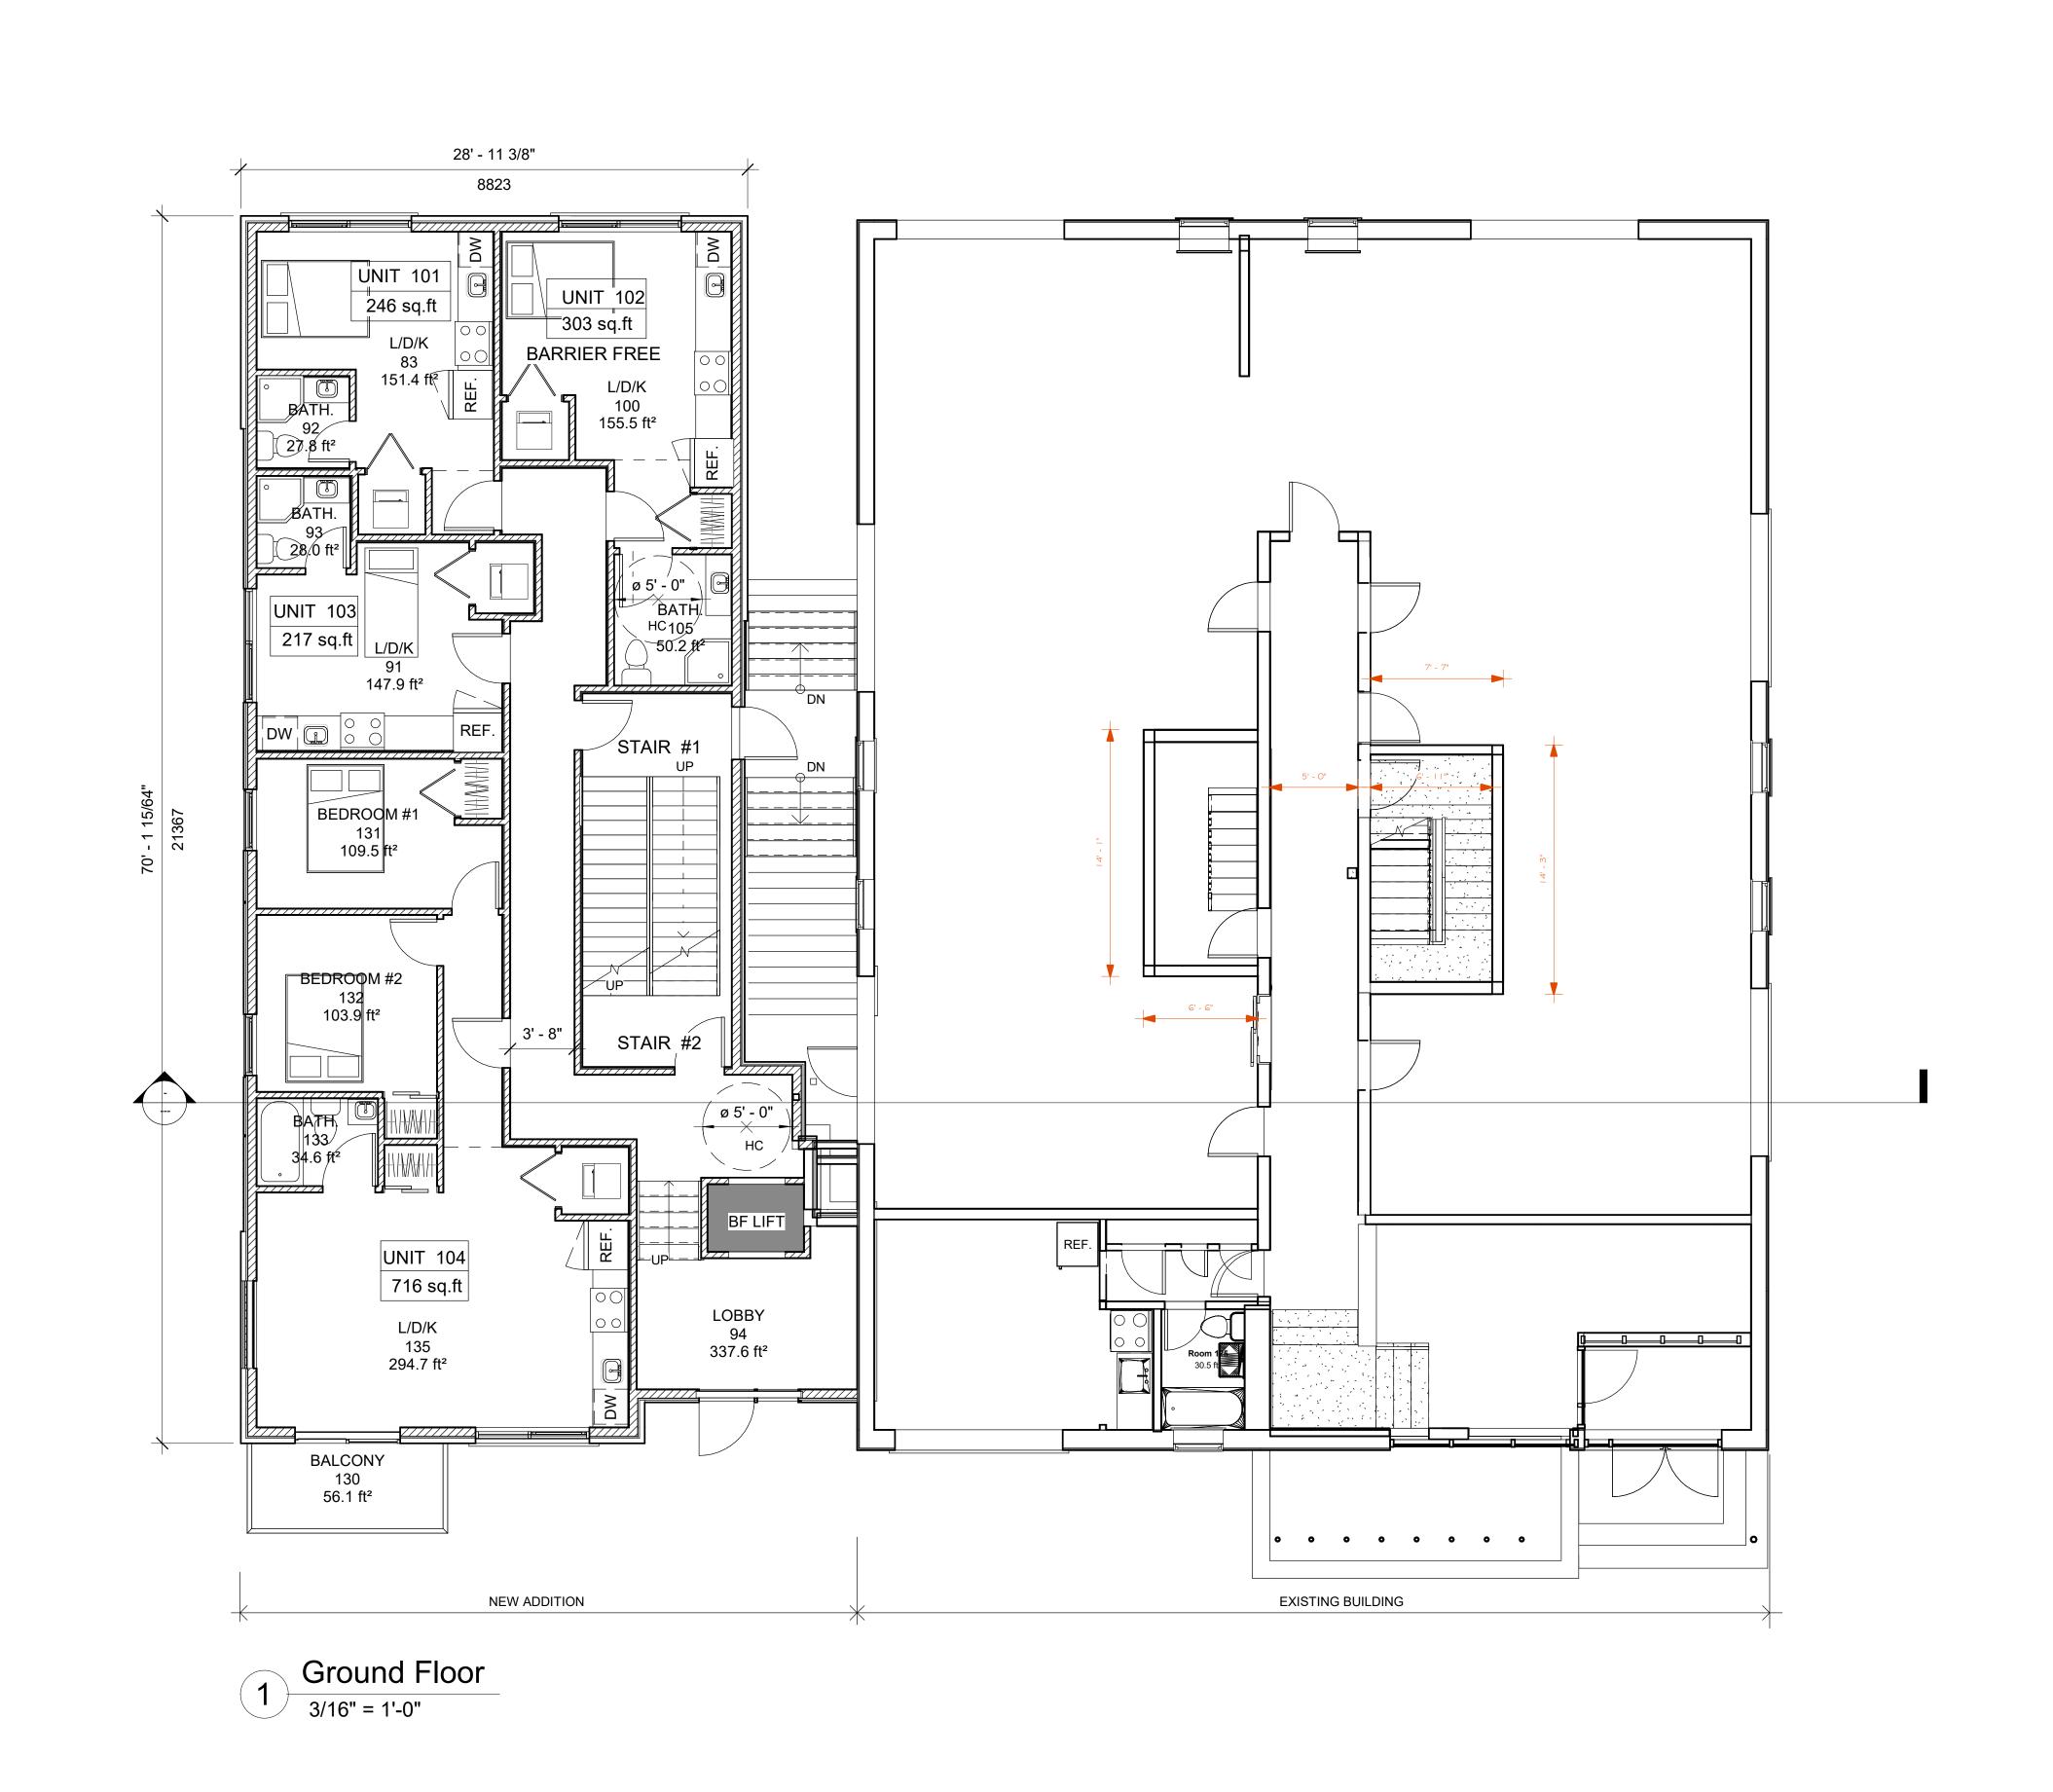

NO. REVISION/ISSUE DATE
PROJECT:
280 LAURIER AVE. E.
NEW ADDITION TO

280 LAURIER AVE. E.

NEW ADDITION TO
EXISTING 6 STOREY BUILDING
280 LAURIER AVE. E.
OTTAWA, ON K1N 6P5

GROUND FLOOR PLAN

DRAWN BY:
L.T.
DATE:MARCH 29, 2021
SCALE: AS NOTED