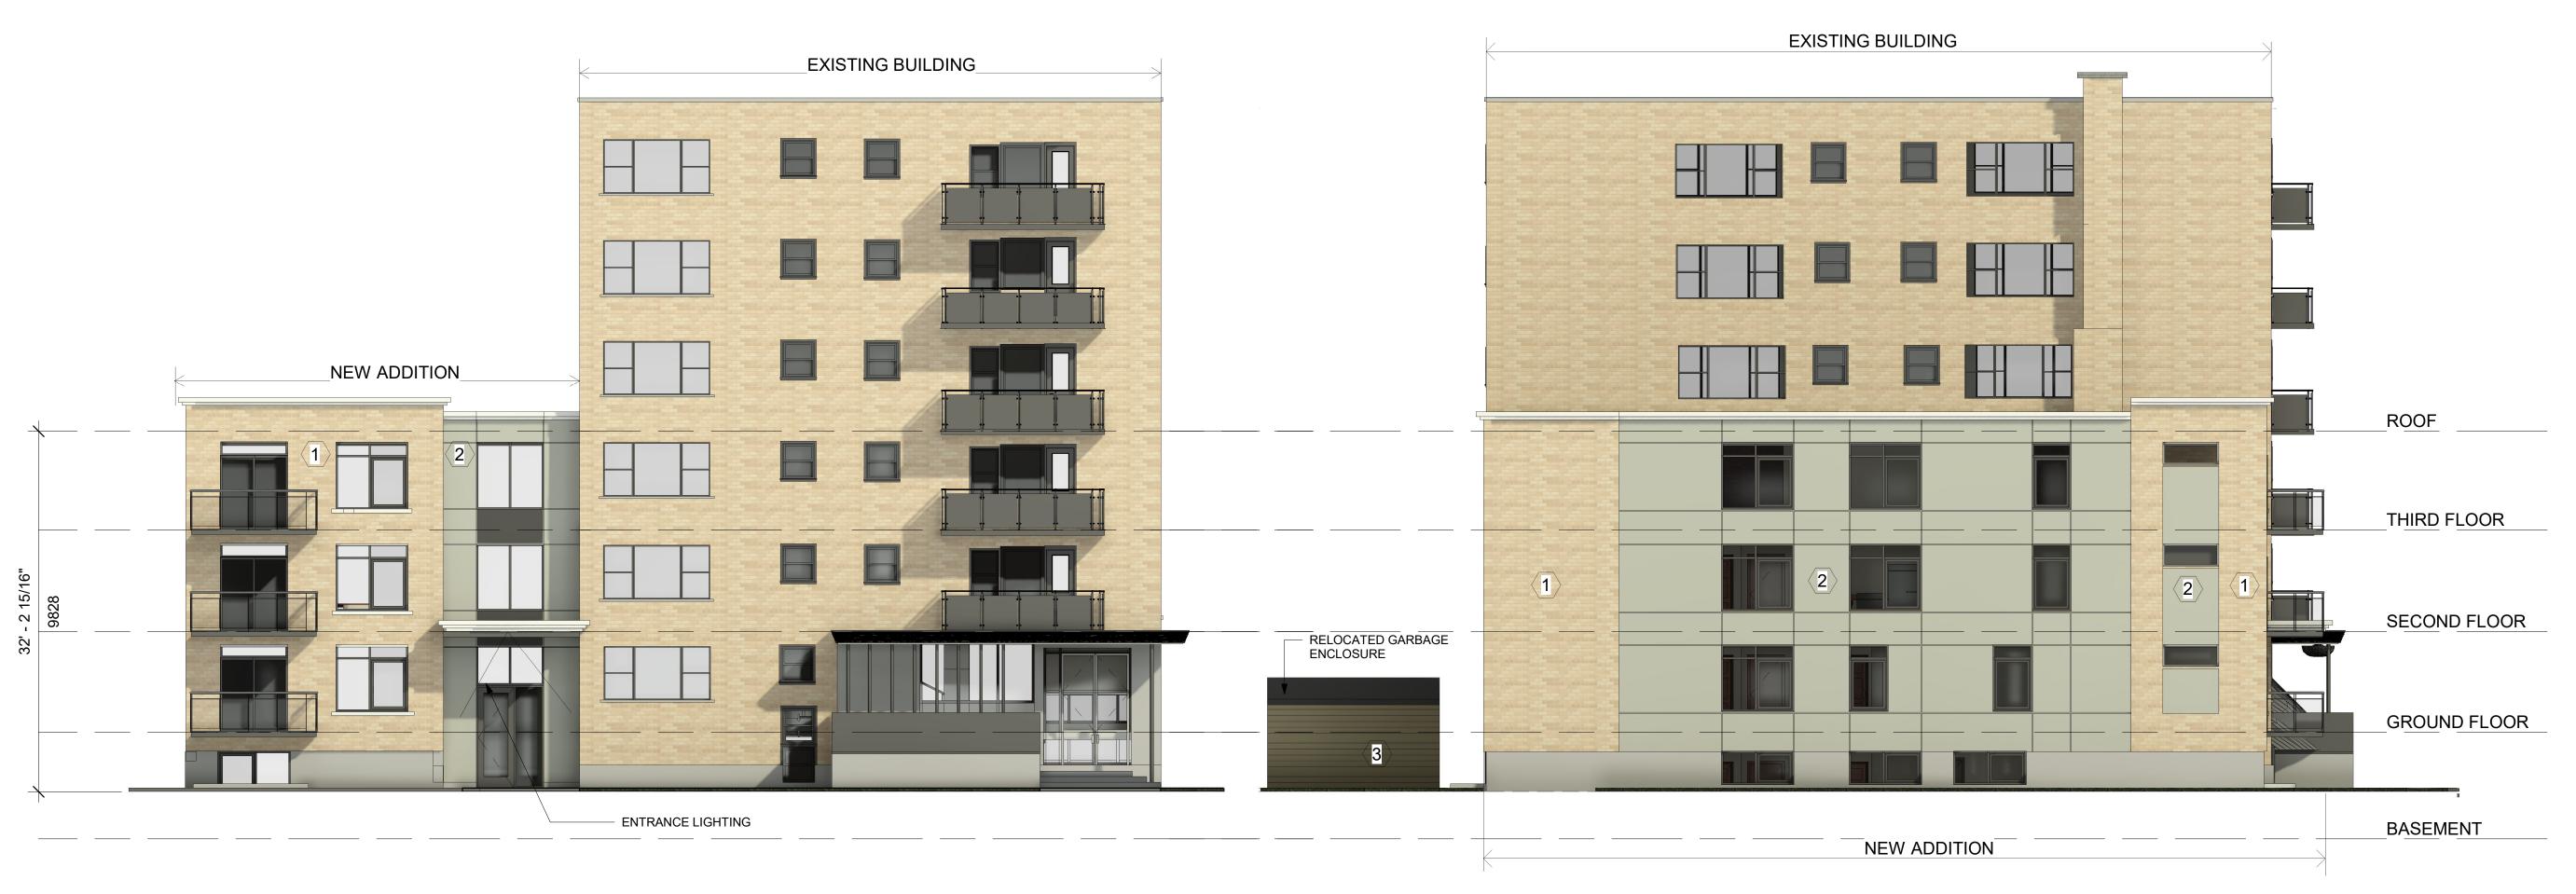

337 SUNNYSIDE AVE, SUITE 101, OTTAWA, ON K1S 0R9

QUALIFICATION INFO SMALL BUILDINGS

RESPONSIBILITIES:
DO NOT SCALE DRAWINGS

COPYRIGHT RESERVED

GENERAL NOTES:

**BASEMENT** 

ENTRANCE LIGHTING

Side (East) Elevation

EXISTING BUILDING

NEW ADDITION

ROOF

THIRD FLOOR

SECOND FLOOR

GROUND FLOOR

MATERIAL LEGEND & NOTES

BRICK VENEER

2 CEMENT BOARD

3 VINYL SIDING

280 LAURIER AVE.

NEW ADDITION TO

EXISTING 6 STOREY BUILDING

CONSULTANTS
:
STRUCTURAL MECHANICAL ELECTRICAL 
M/D/Y

9

8

280 LAURIER AVE. E.
NEW ADDITION TO
EXISTING 6 STOREY BUILDING
280 LAURIER AVE. E.
OTTAWA, ON K1N 6P5

ELEVATIONS

DRAWN BY: L.T.

DATE:MARCH 21, 2021

SCALE: AS NOTED

Front (North) Elevation
1/8" = 1'-0"