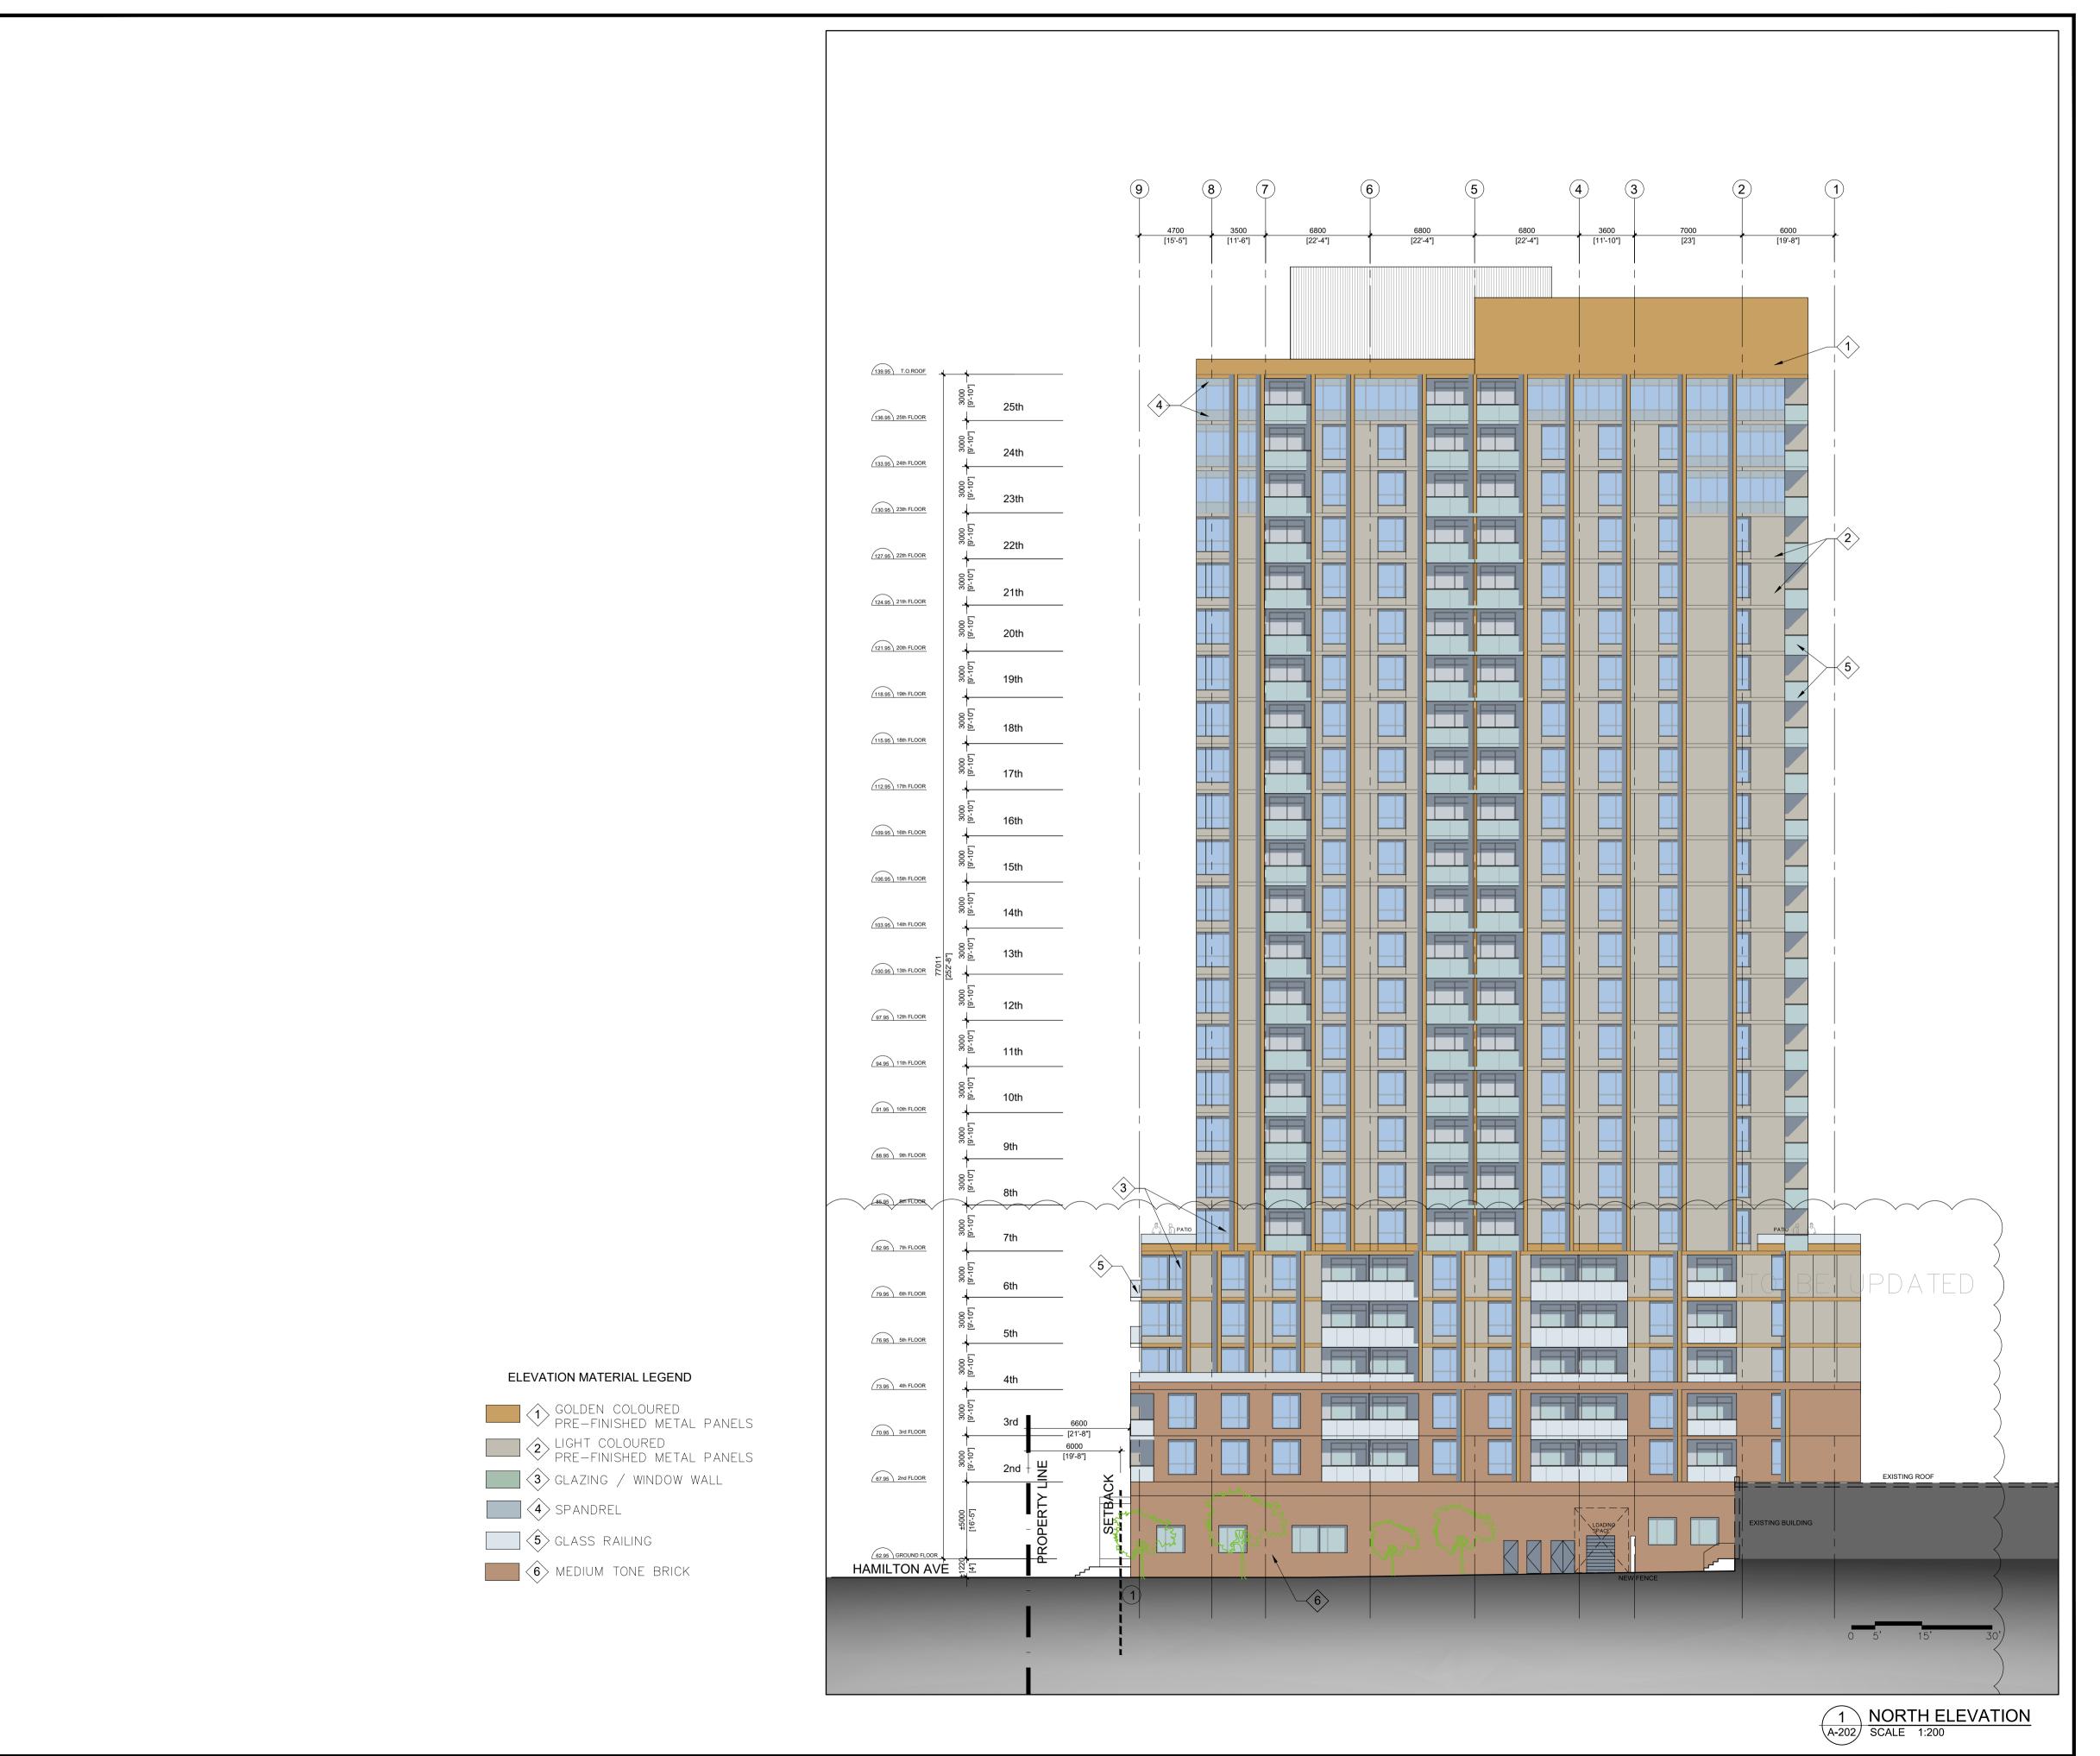

| drawing title NORTH ELEVATION                                |                |  |  |  |
|--------------------------------------------------------------|----------------|--|--|--|
| scale<br>AS SHOWN                                            | drawn by       |  |  |  |
| date<br>MAY 2020                                             | checked by     |  |  |  |
| project<br>number                                            | drawing number |  |  |  |
| 20-540                                                       | A-202          |  |  |  |
| CONTRACTOR TO VEI<br>AND NOTIFY THE ARC<br>DISCREPANCIES BEF | revision       |  |  |  |