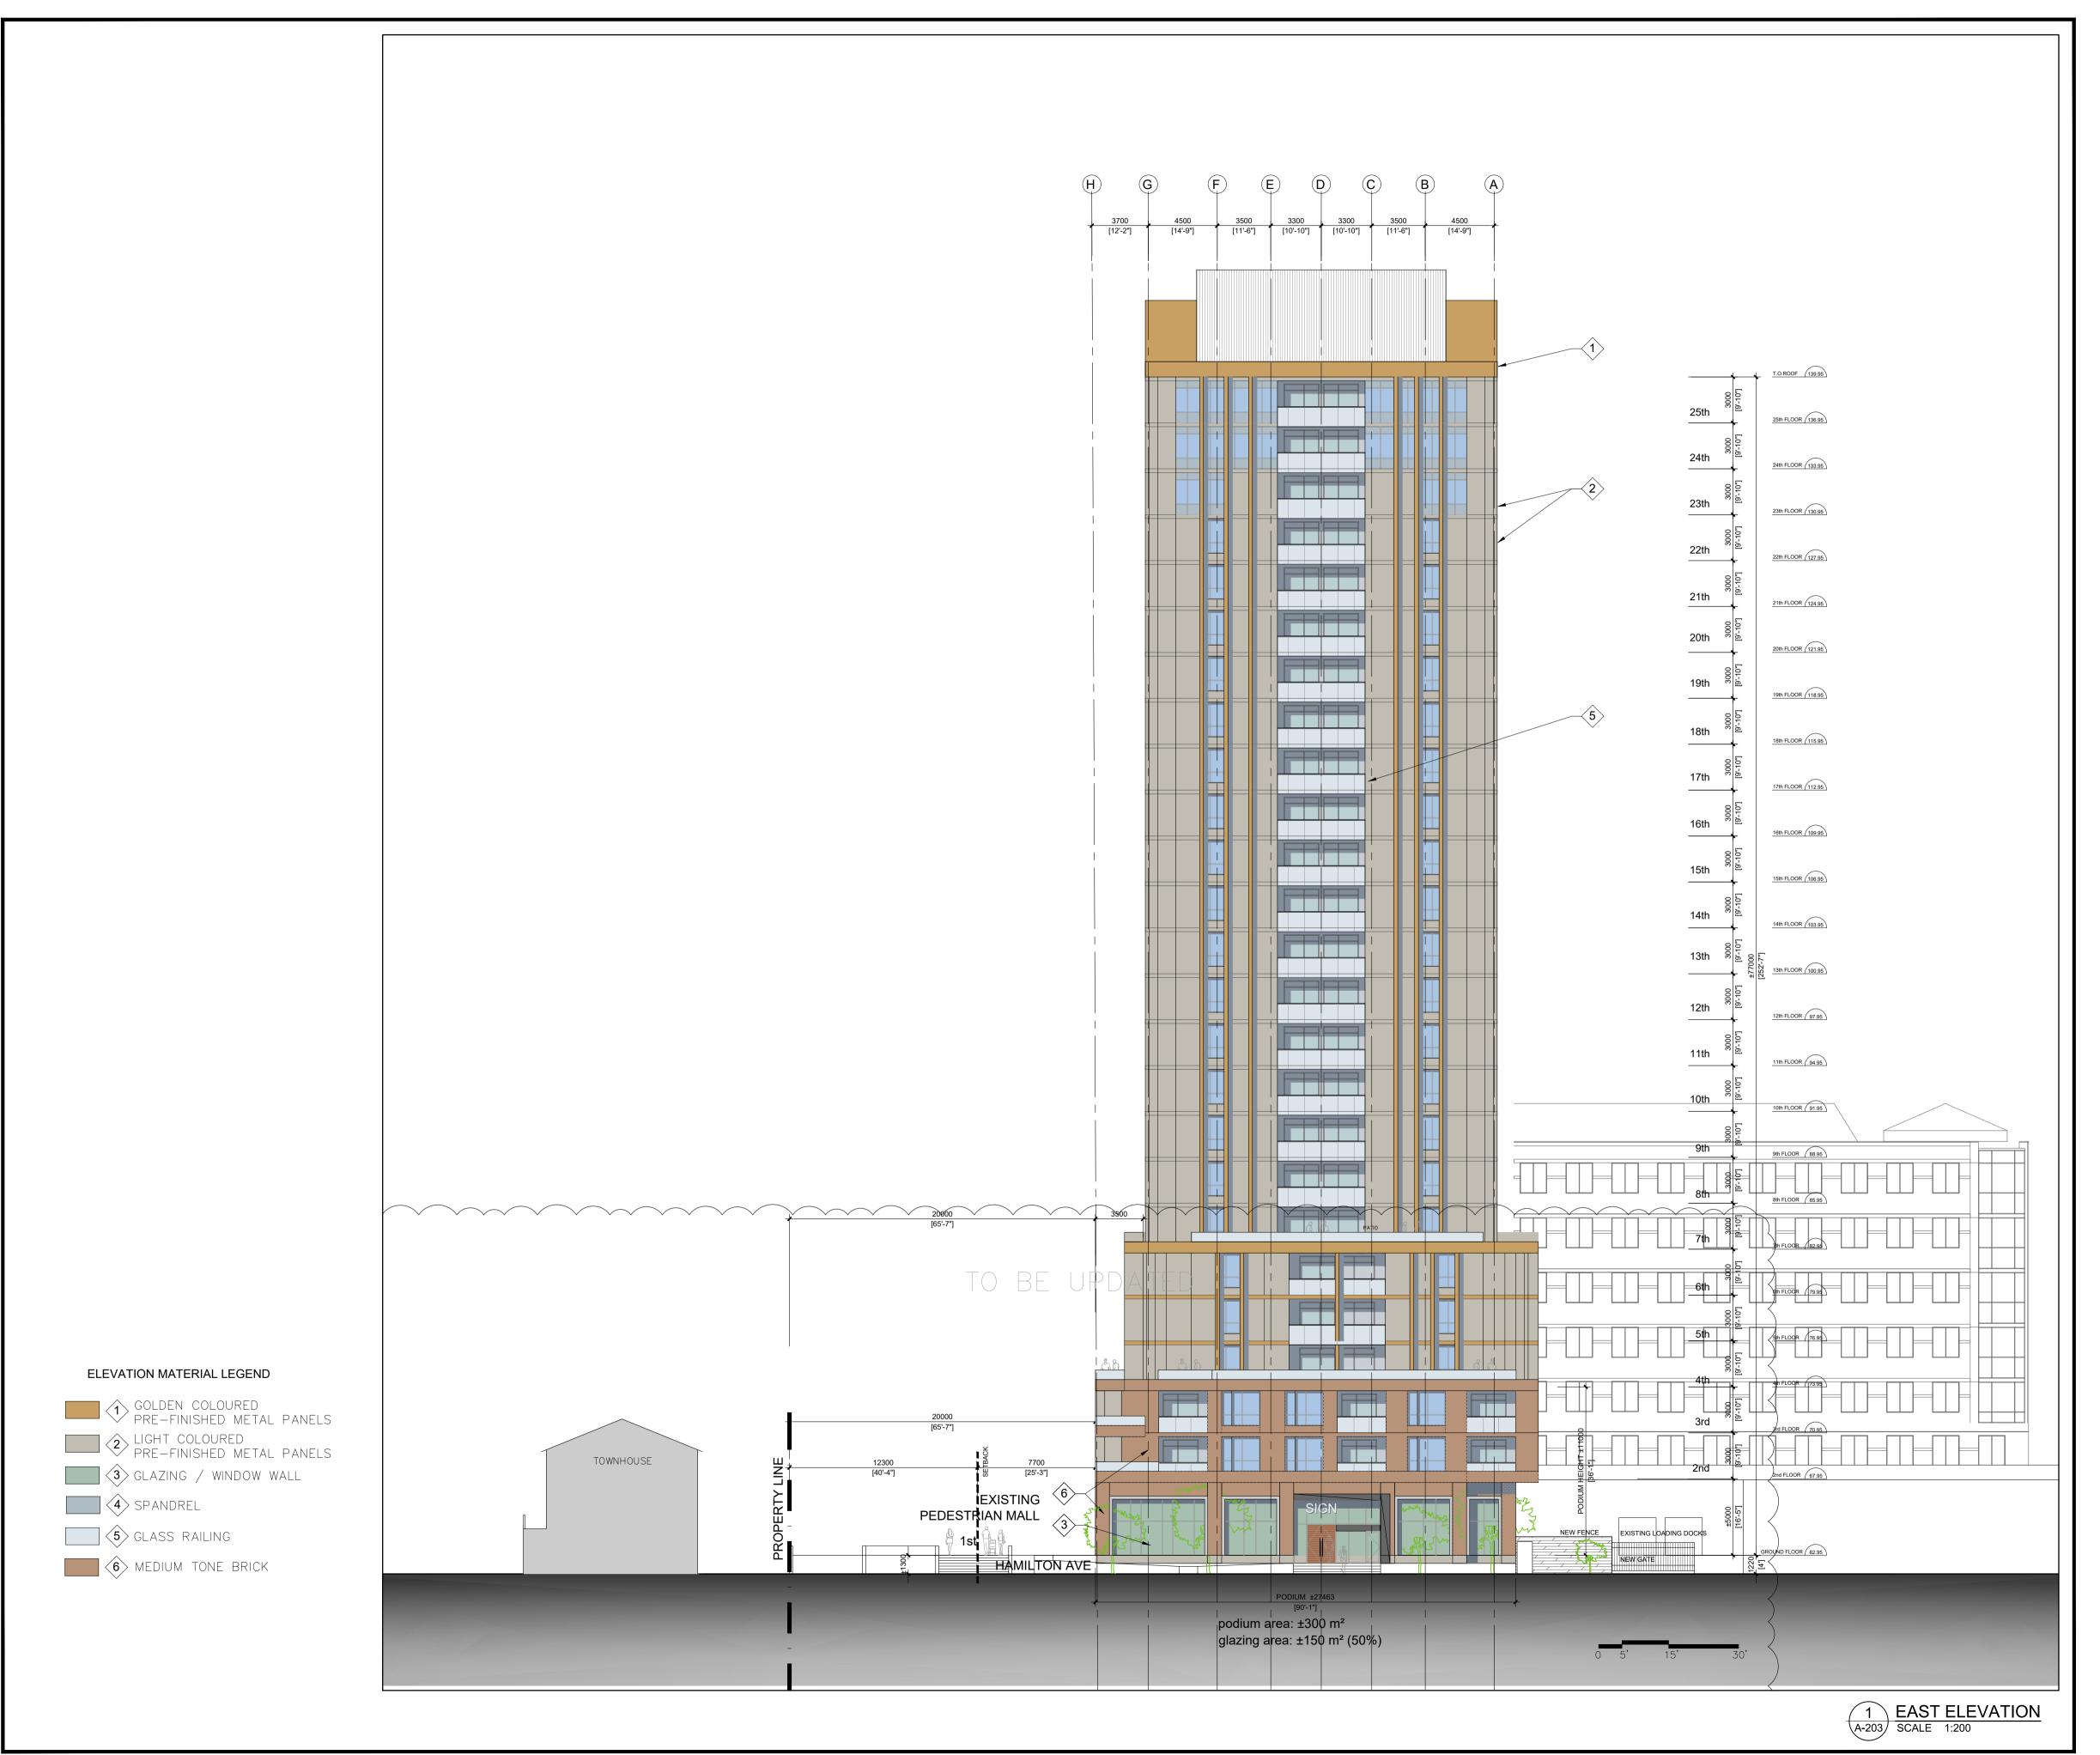

## N45 ARCHITECTURE INC. 71 Bank Street, 7th Floor - Ottawa, Ontario, K1P 5N2 tel. 613.224.0095 fax 613.224.9811

HOLLAND CROSS
PHASE 3 RESIDENTIAL

HOLLAND AVE, OTTAWA, ON.

construction north seal

| drawing title<br>EAST ELE | VATION            |  |
|---------------------------|-------------------|--|
| scale<br>AS SHOWN         | drawn by          |  |
| date<br>MAY 2020          | checked by<br>R.M |  |
| project<br>number         | drawing number    |  |
| 20-540                    | A-203             |  |
|                           |                   |  |