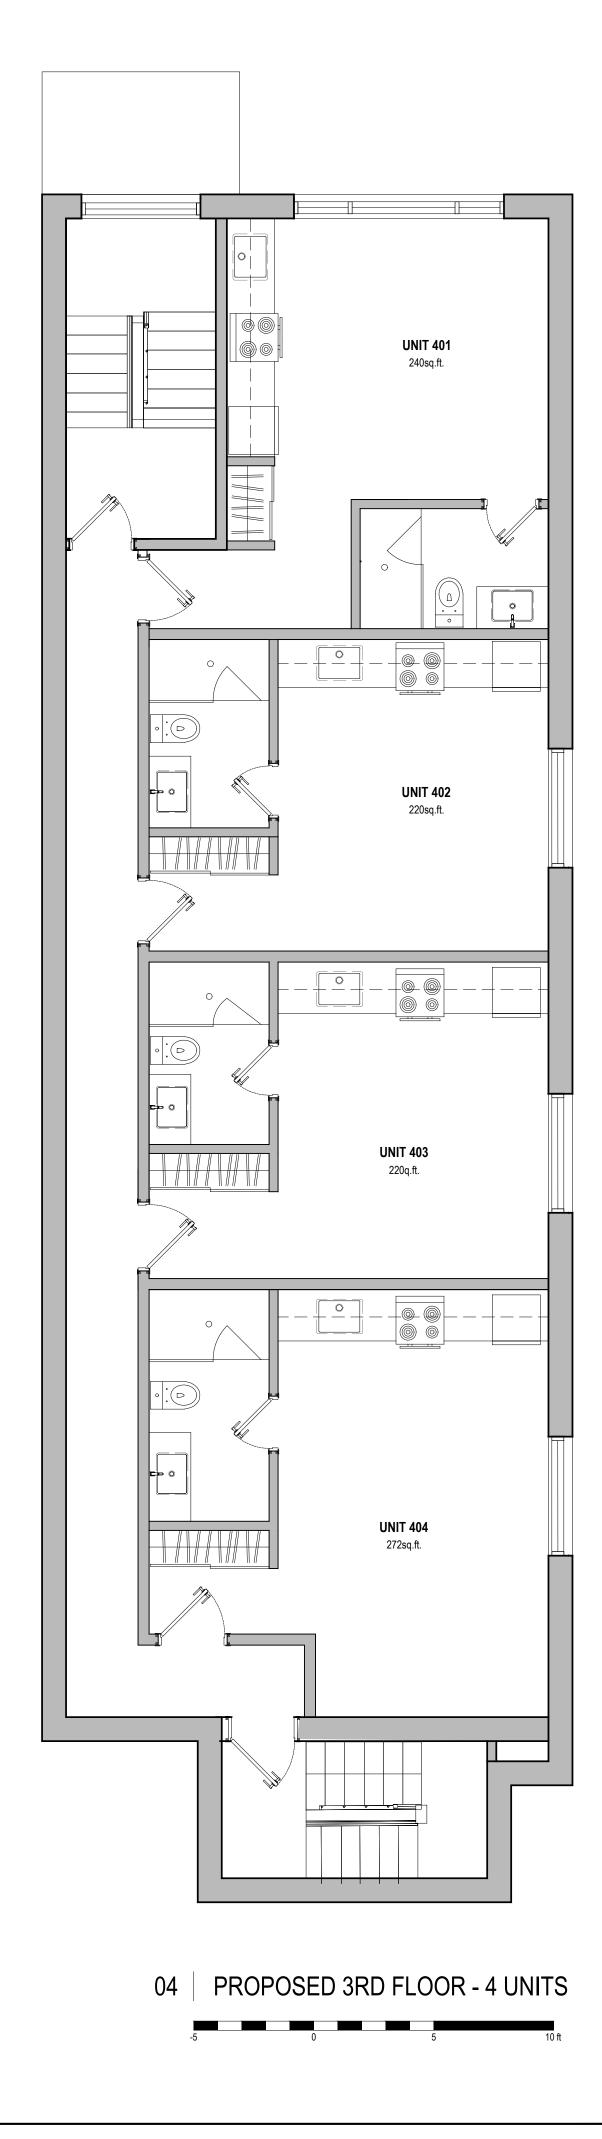

Muzaiko

5 inches

ANSI D 22 x 34 MUZAIKO ARCHITECTURE • 1378 RIDGEDALE STREET • OTTAWA • ONTARIO • 613 282 1026 1026

02 FIRST FLOOR PLAN - EXSITING

| UNIT 101 - EXISTING - 223sq.ft.   |
|-----------------------------------|
| <b>UNIT 102</b> - NEW - 300sq.ft. |
| UNIT 103 - NEW - 218sq.ft.        |
| UNIT 201 - EXISTING - 1175sq.ft.  |
| UNIT 301 - EXISTING - 1175sq.ft.  |
| <b>UNIT 401</b> - NEW - 240sq.ft. |
| UNIT 402 - NEW - 220sq.ft.        |
| <b>UNIT 403</b> - NEW - 220sq.ft. |
| <b>UNIT 404</b> - NEW - 272sq.ft. |