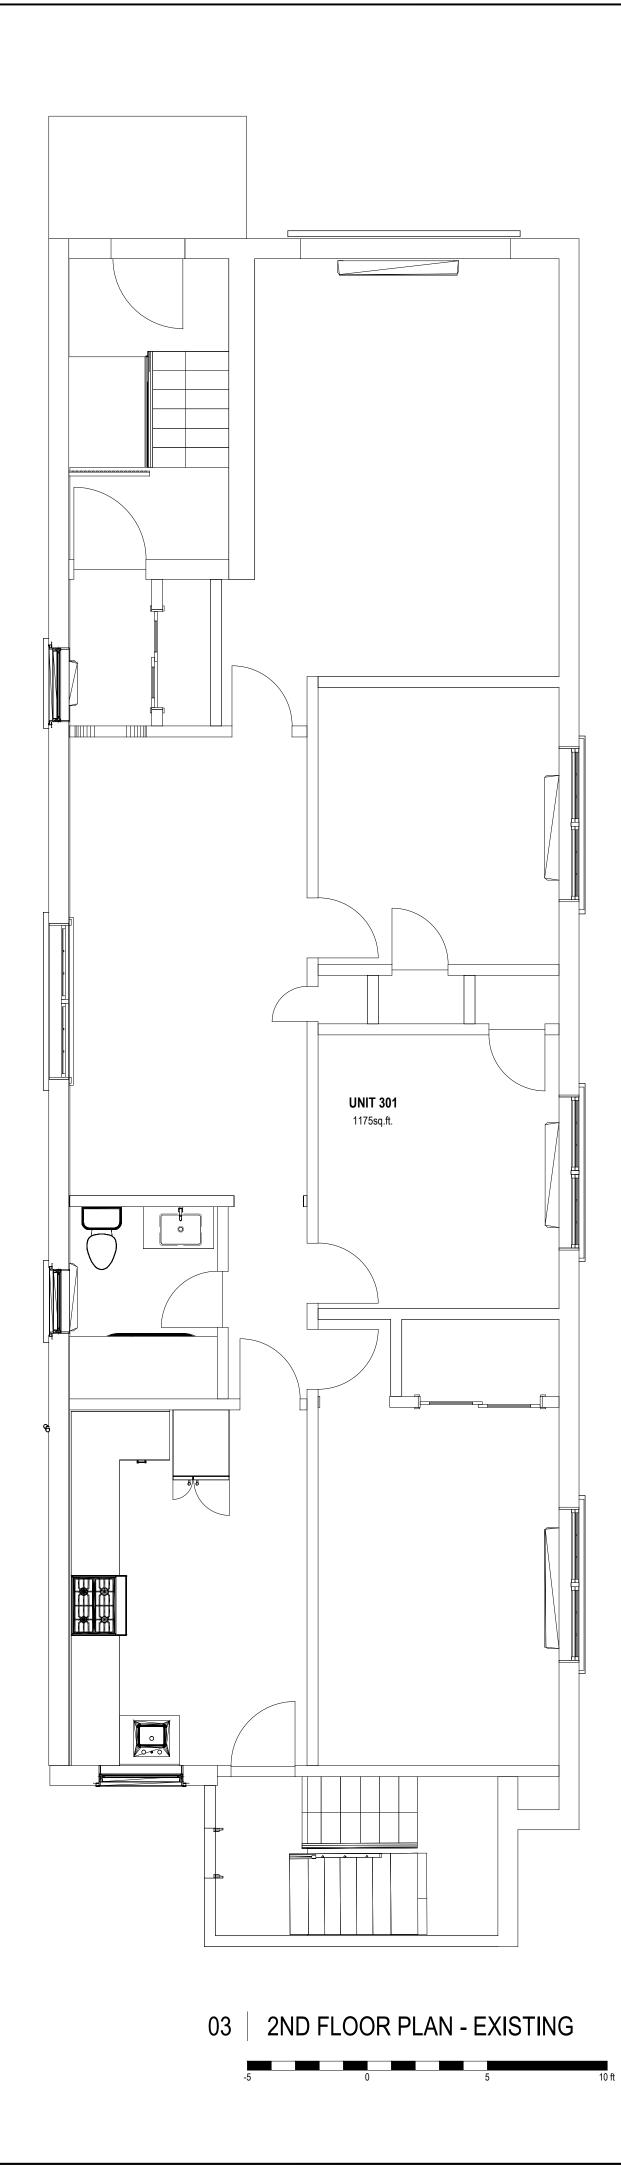

Muzaiko

5 inches

ANSI D 22 x 34 MUZAIKO ARCHITECTURE • 1378 RIDGEDALE STREET • OTTAWA • ONTARIO • 613 282 1026 1026

02 FIRST FLOOR PLAN - EXSITING

| UNIT 101 - EXISTING - 223sq.ft.   |
|-----------------------------------|
| <b>UNIT 102</b> - NEW - 300sq.ft. |
| UNIT 103 - NEW - 218sq.ft.        |
| UNIT 201 - EXISTING - 1175sq.ft.  |
| UNIT 301 - EXISTING - 1175sq.ft.  |
| <b>UNIT 401</b> - NEW - 240sq.ft. |
| UNIT 402 - NEW - 220sq.ft.        |
| <b>UNIT 403</b> - NEW - 220sq.ft. |
| <b>UNIT 404</b> - NEW - 272sq.ft. |