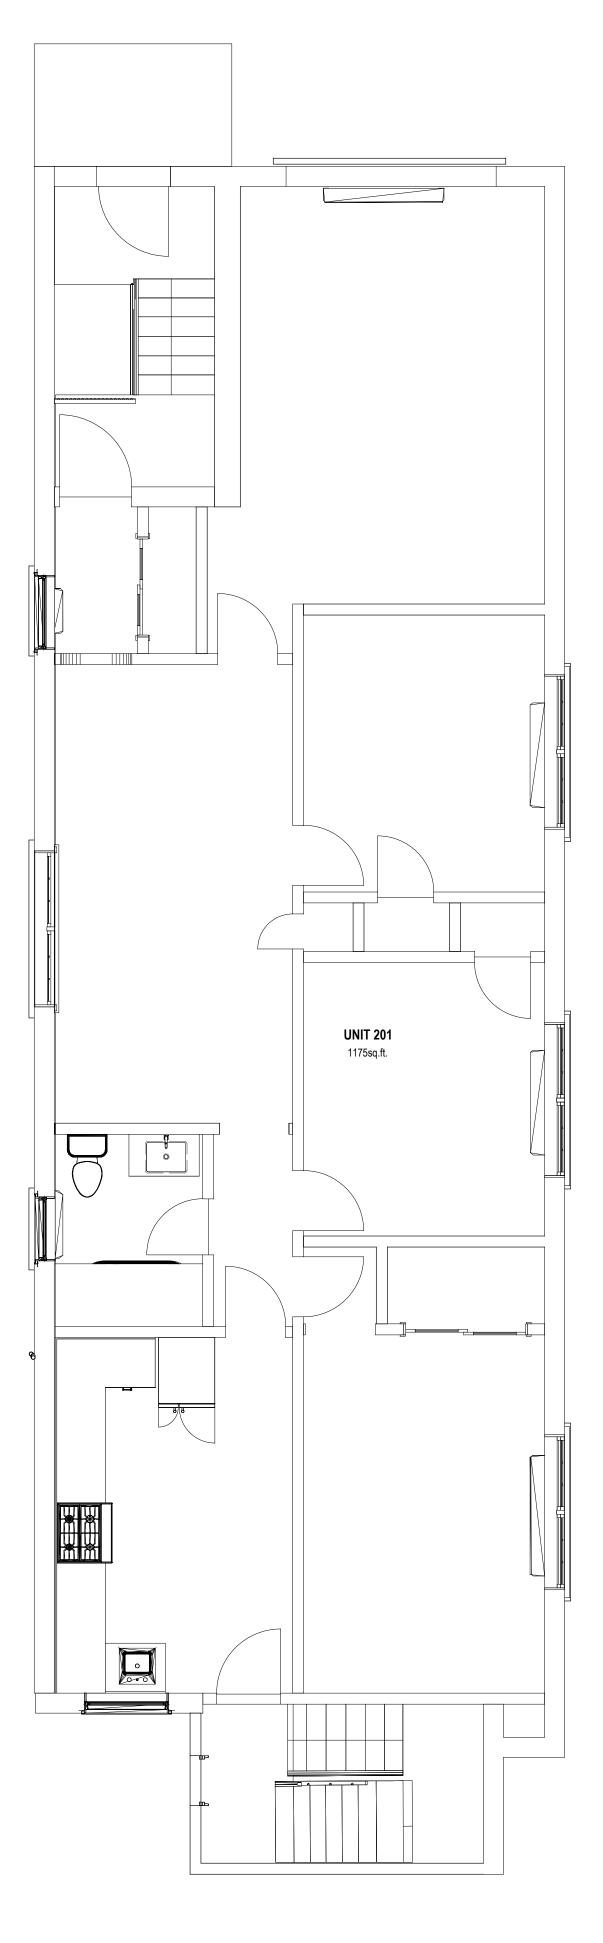

Muzaiko

5 inches

ANSI D 22 x 34 MUZAIKO ARCHITECTURE • 1378 RIDGEDALE STREET • OTTAWA • ONTARIO • 613 282 1026 1026

02 FIRST FLOOR PLAN - EXSITING

| UNIT 101 - EXISTING - 223sq.ft.   |
|-----------------------------------|
| <b>UNIT 102</b> - NEW - 300sq.ft. |
| UNIT 103 - NEW - 218sq.ft.        |
| UNIT 201 - EXISTING - 1175sq.ft.  |
| UNIT 301 - EXISTING - 1175sq.ft.  |
| <b>UNIT 401</b> - NEW - 240sq.ft. |
| UNIT 402 - NEW - 220sq.ft.        |
| <b>UNIT 403</b> - NEW - 220sq.ft. |
| <b>UNIT 404</b> - NEW - 272sq.ft. |

### FLOOR PLANS

| drawn by       | P.A.       |  |
|----------------|------------|--|
| scale          | 1/4"=1'-0" |  |
| date           | 2021.06.16 |  |
| project number | -          |  |
| drawing number |            |  |
| A1.1           | rev -      |  |