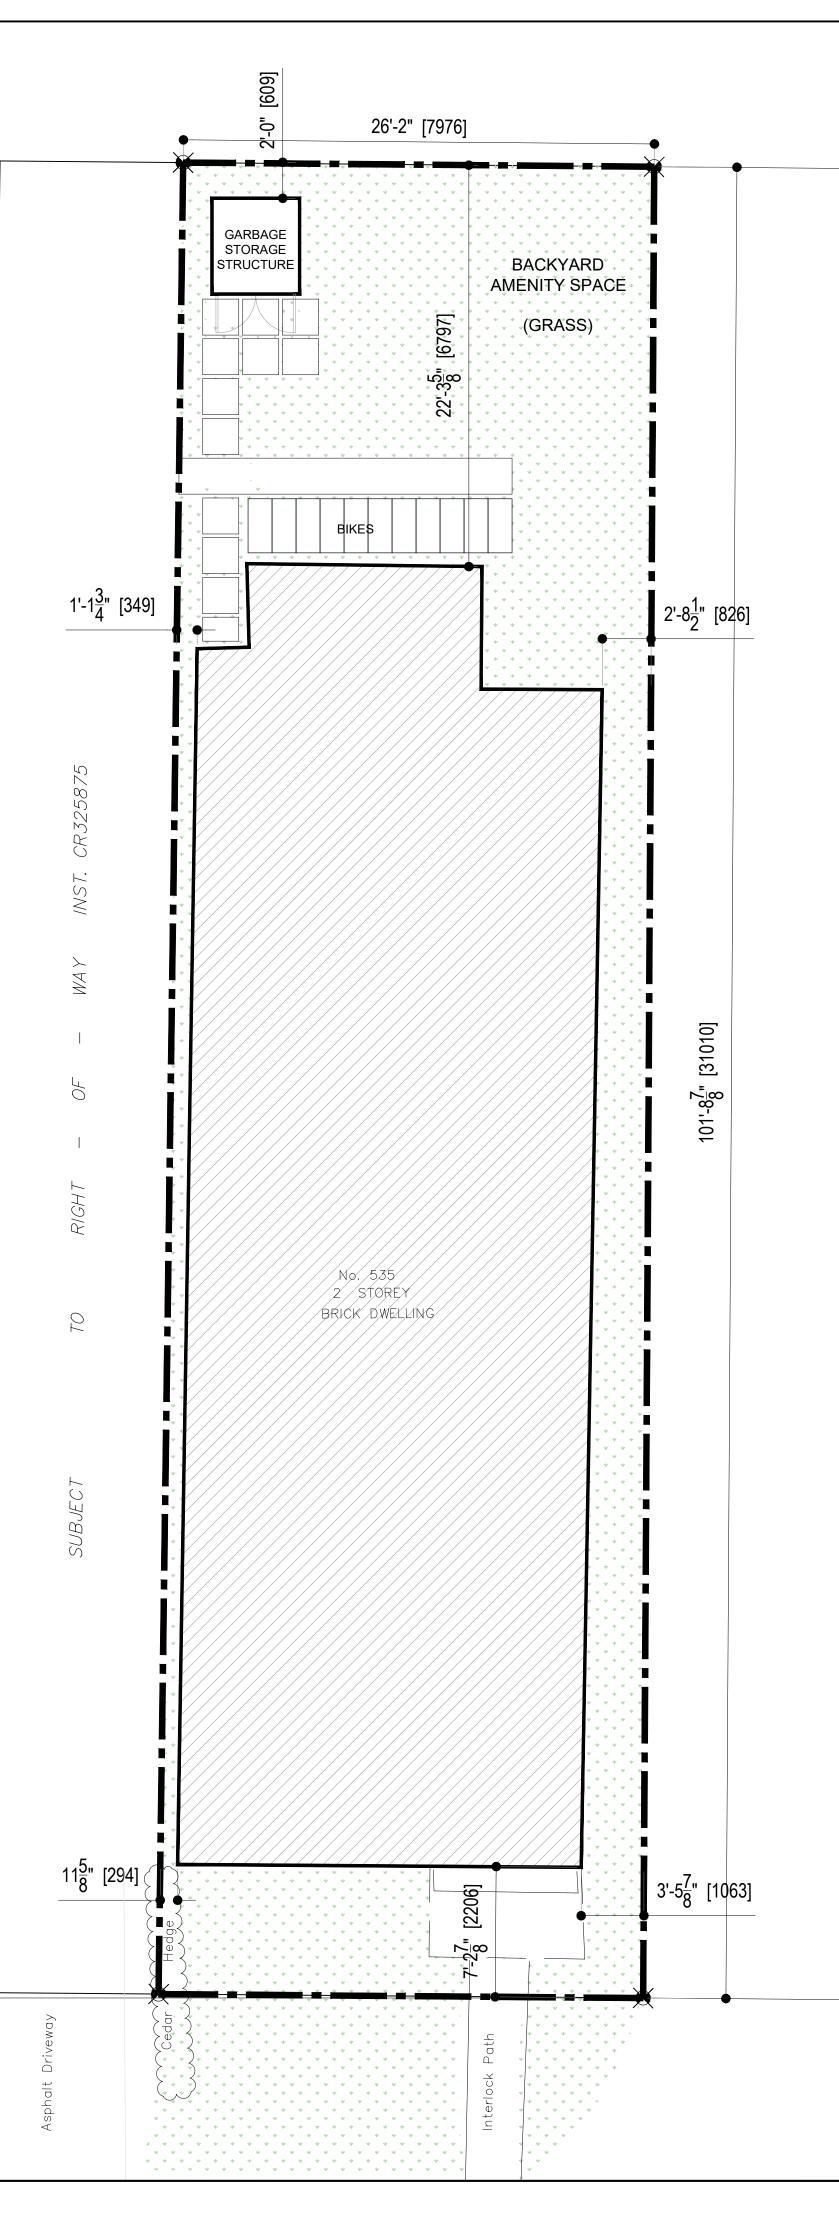

#### SITE INFORMATION:

LOT WIDTH: 20'-11" (6.37m) LOT DEPTH: 101'-9" (31.0m) LOT AREA: 2700sq.ft. (250 sq.m.)

**ZONING:** R4UB[480]

#### Proposed Use: Low-rise Apartment, maximum of 10 units

|                 | REQUIRED | EXISTING          | PROPOSED    | VARIATION               |
|-----------------|----------|-------------------|-------------|-------------------------|
| NUMBER OF UNITS | Max. 10  | 4                 | 9           | 1                       |
| LOT AREA        | 300m²    | 250m <sup>2</sup> | 250m²       | 50m <sup>2</sup> or 17% |
| LOT WIDTH       | 10m      | 6.37m             | 6.37m       | 3.63m or 36%            |
| FRONT YARD      | 4.5m     | 2.2m              | 2.2m        | 2.3m or 48%             |
| SIDEYARD        | 1.5m     | 0.3m & .82m       | 0.3m & .82m | 1.2m & .68m             |
| REAR YARD       | 9.3m     | 6.8m              | 6.8m        | 2.5m or 27%             |
| BUILDING HEIGHT | 11m      | 7.8m              | 10.3m       | 0.7m                    |

# SITEPLAN

| drawn by       | P./        |
|----------------|------------|
| scale          | 3/16"=1'-0 |
| date           | 2021.05.1  |
| project number |            |
| drawing number |            |
| A0.1           | _rev -     |