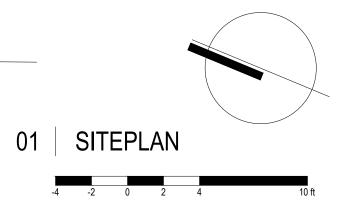

# SITEPLAN

| drawn by       | P./        |
|----------------|------------|
| scale          | 3/16"=1'-0 |
| date           | 2021.05.1  |
| project number |            |
| drawing number |            |
| A0.1           | _rev -     |