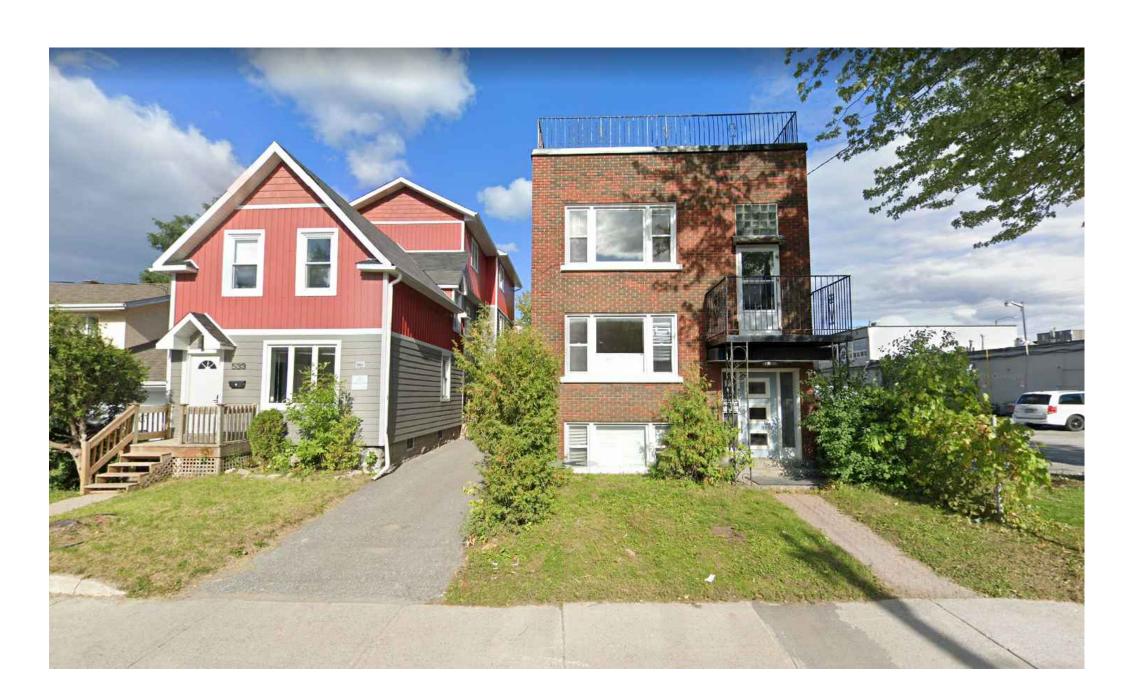

IRED | EXISTING          | PROPOSED    | VARIATION               |
|-----------------|----------|-------------------|-------------|-------------------------|
| NUMBER OF UNITS | Max. 10  | 4                 | 9           | 1                       |
| LOT AREA        | 300m²    | 250m <sup>2</sup> | 250m²       | 50m <sup>2</sup> or 17% |
| LOT WIDTH       | 10m      | 6.37m             | 6.37m       | 3.63m or 36%            |
| FRONT YARD      | 4.5m     | 2.2m              | 2.2m        | 2.3m or 48%             |
| SIDEYARD        | 1.5m     | 0.3m & .82m       | 0.3m & .82m | 1.2m & .68m             |
| REAR YARD       | 9.3m     | 6.8m              | 6.8m        | 2.5m or 27%             |
| BUILDING HEIGHT | 11m      | 7.8m              | 10.3m       | 0.7m                    |









-4 -2





ARCHITECTURE

All drawings and related documents are the copyright of Muzaiko Architecture and must be returned upon request. Reproduction of drawings and related documents in part or whole is unlawful and forbidden without the written permission of Muzaiko Architecture.



| G     |                                         |            |
|-------|-----------------------------------------|------------|
| F     |                                         |            |
| E     |                                         |            |
| D     |                                         |            |
| С     |                                         |            |
| В     |                                         |            |
| А     | issued for Pre-application Consultation | 202