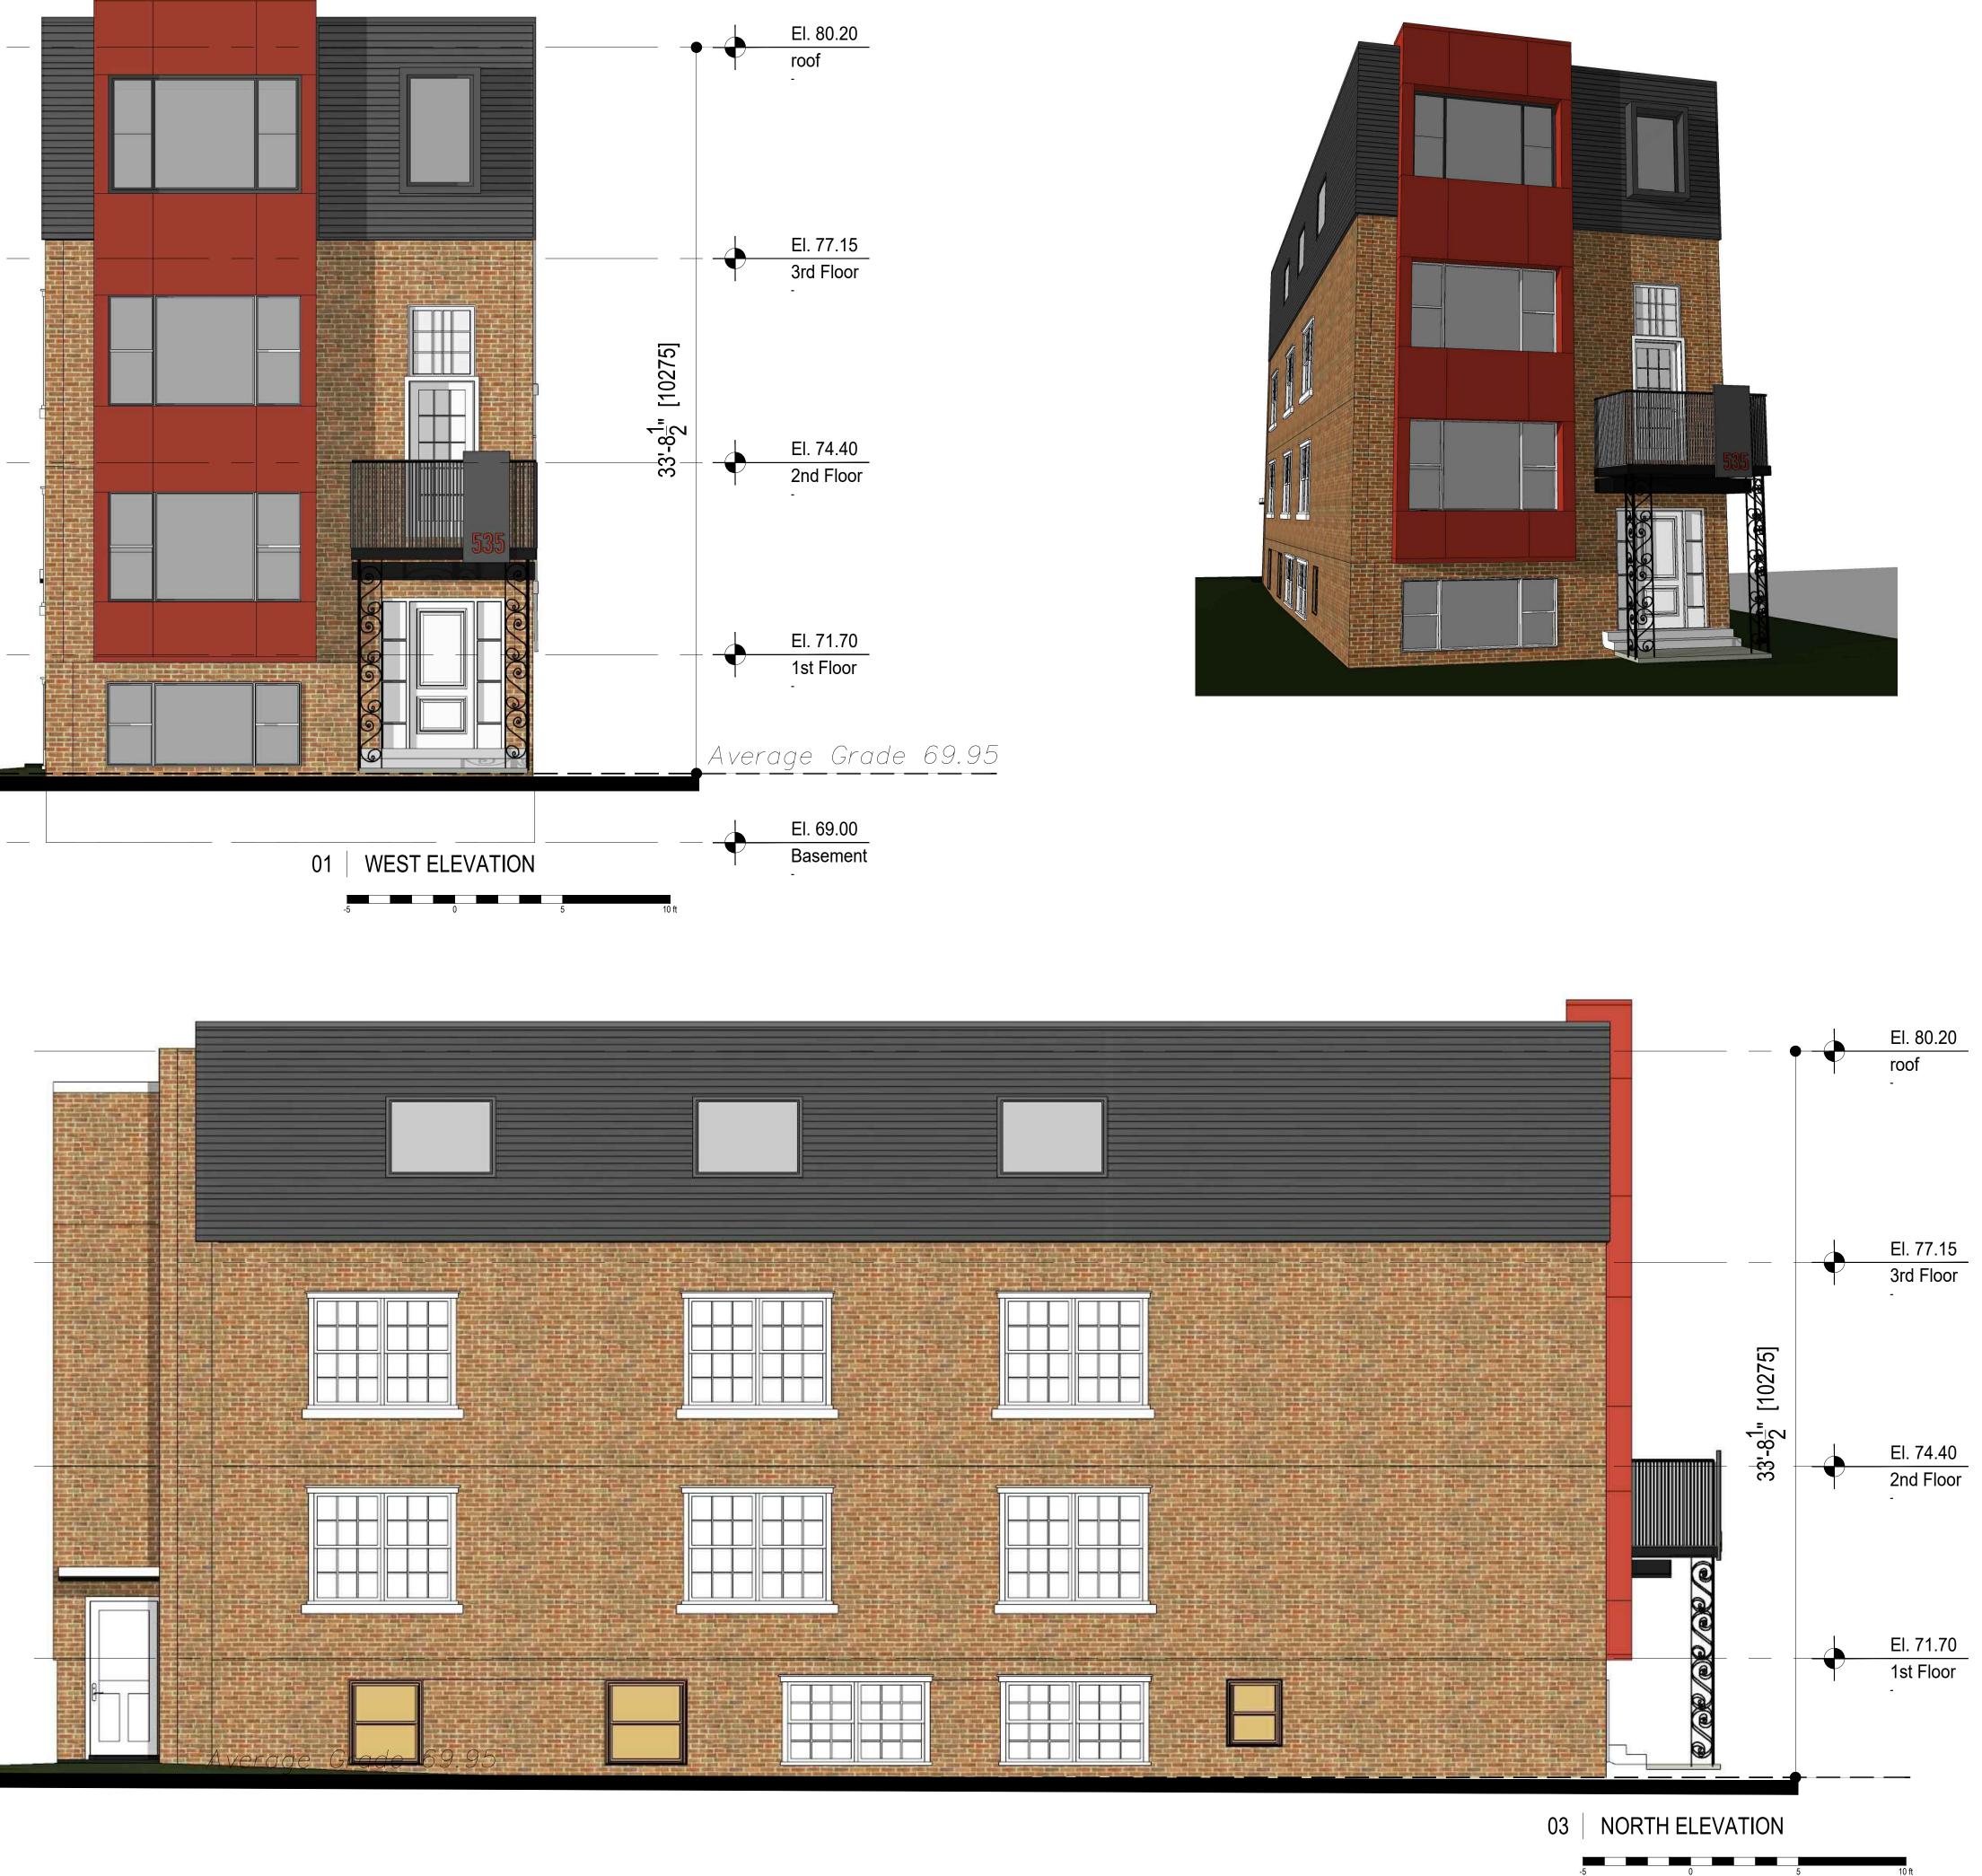

535 Chapel Street **Proposed Addition** 

drawing title

## ELEVATIONS

| drawn by       | P.A        |  |
|----------------|------------|--|
| scale          | 1/4"=1'-0' |  |
| date           | 2021.06.16 |  |
| project number | -          |  |
| drawing number |            |  |
| A2.2           | rev -      |  |