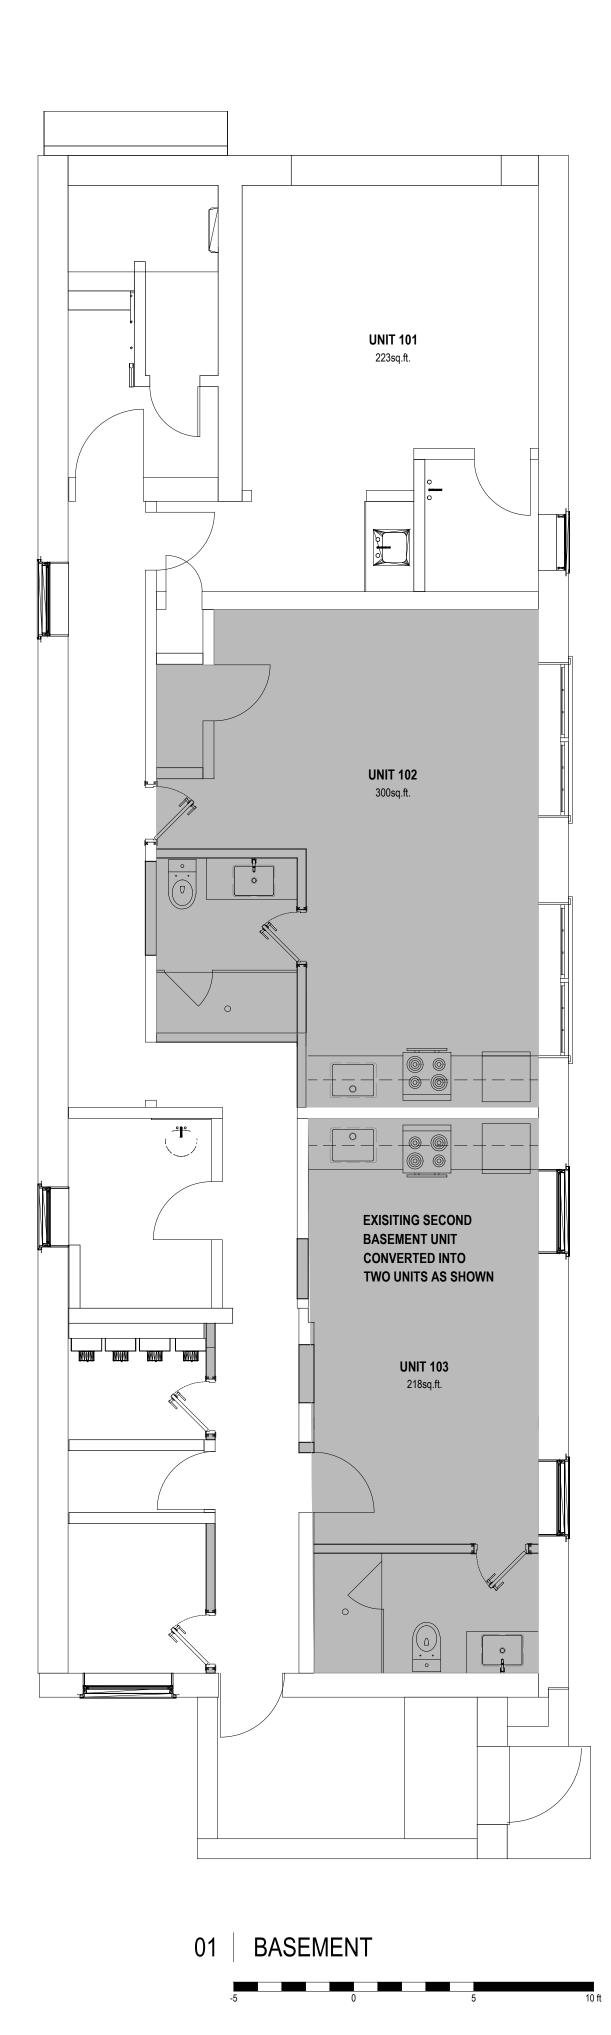

Muzaiko

5 inches

ANSI D 22 x 34 MUZAIKO ARCHITECTURE • 1378 RIDGEDALE STREET • OTTAWA • ONTARIO • 613 282 1026 1026

02 FIRST FLOOR PLAN - EXSITING

| UNIT 101 - EXISTING - 223sq.ft.   |
|-----------------------------------|
| <b>UNIT 102</b> - NEW - 300sq.ft. |
| UNIT 103 - NEW - 218sq.ft.        |
| UNIT 201 - EXISTING - 1175sq.ft.  |
| UNIT 301 - EXISTING - 1175sq.ft.  |
| <b>UNIT 401</b> - NEW - 240sq.ft. |
| UNIT 402 - NEW - 220sq.ft.        |
| <b>UNIT 403</b> - NEW - 220sq.ft. |
| <b>UNIT 404</b> - NEW - 272sq.ft. |

### FLOOR PLANS

| drawn by       | P.A.       |  |
|----------------|------------|--|
| scale          | 1/4"=1'-0" |  |
| date           | 2021.06.16 |  |
| project number | -          |  |
| drawing number |            |  |
| A1.1           | rev -      |  |