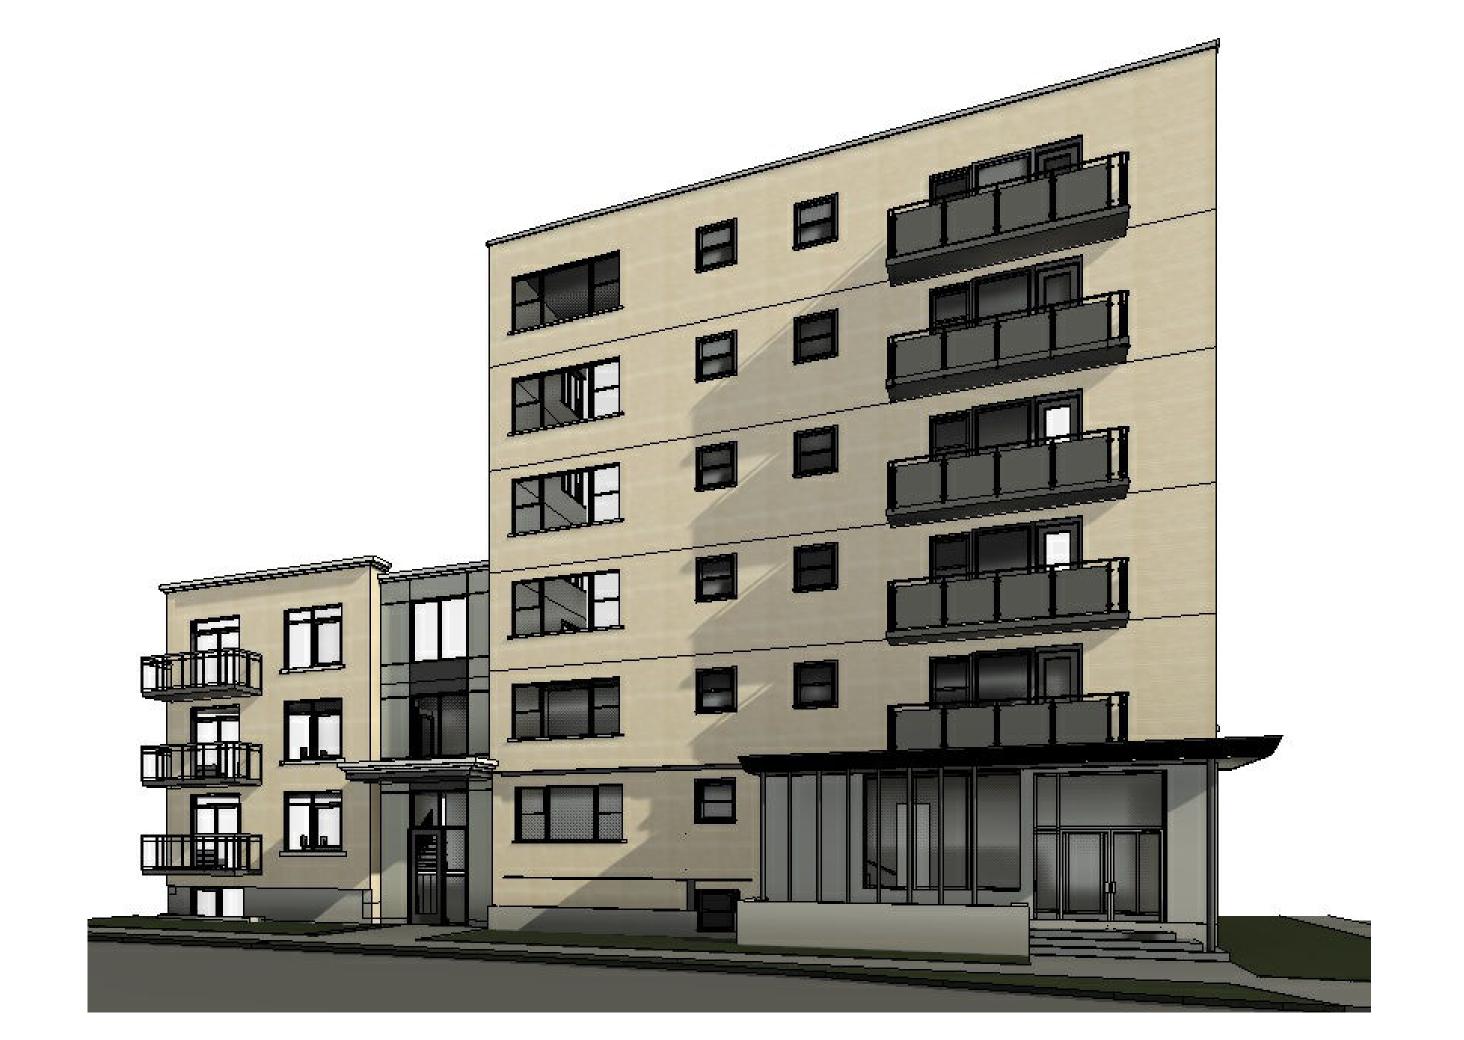

BASEMENT

1 Front (North) Elevation
1/8" = 1'-0"

EXISTING BUILDING

NEW ADDITION

ROOF

THIRD FLOOR

SECOND FLOOR

GROUND FLOOR

Side (East) Elevation

NEW ADDITION

280 LAURIER AVE. E

NEW ADDITION TO

EXISTING 6 STOREY BUILDING

BASEMENT

OTTAWA
CARLETON
CONSTRUCTION

(DESIGN ONLY)