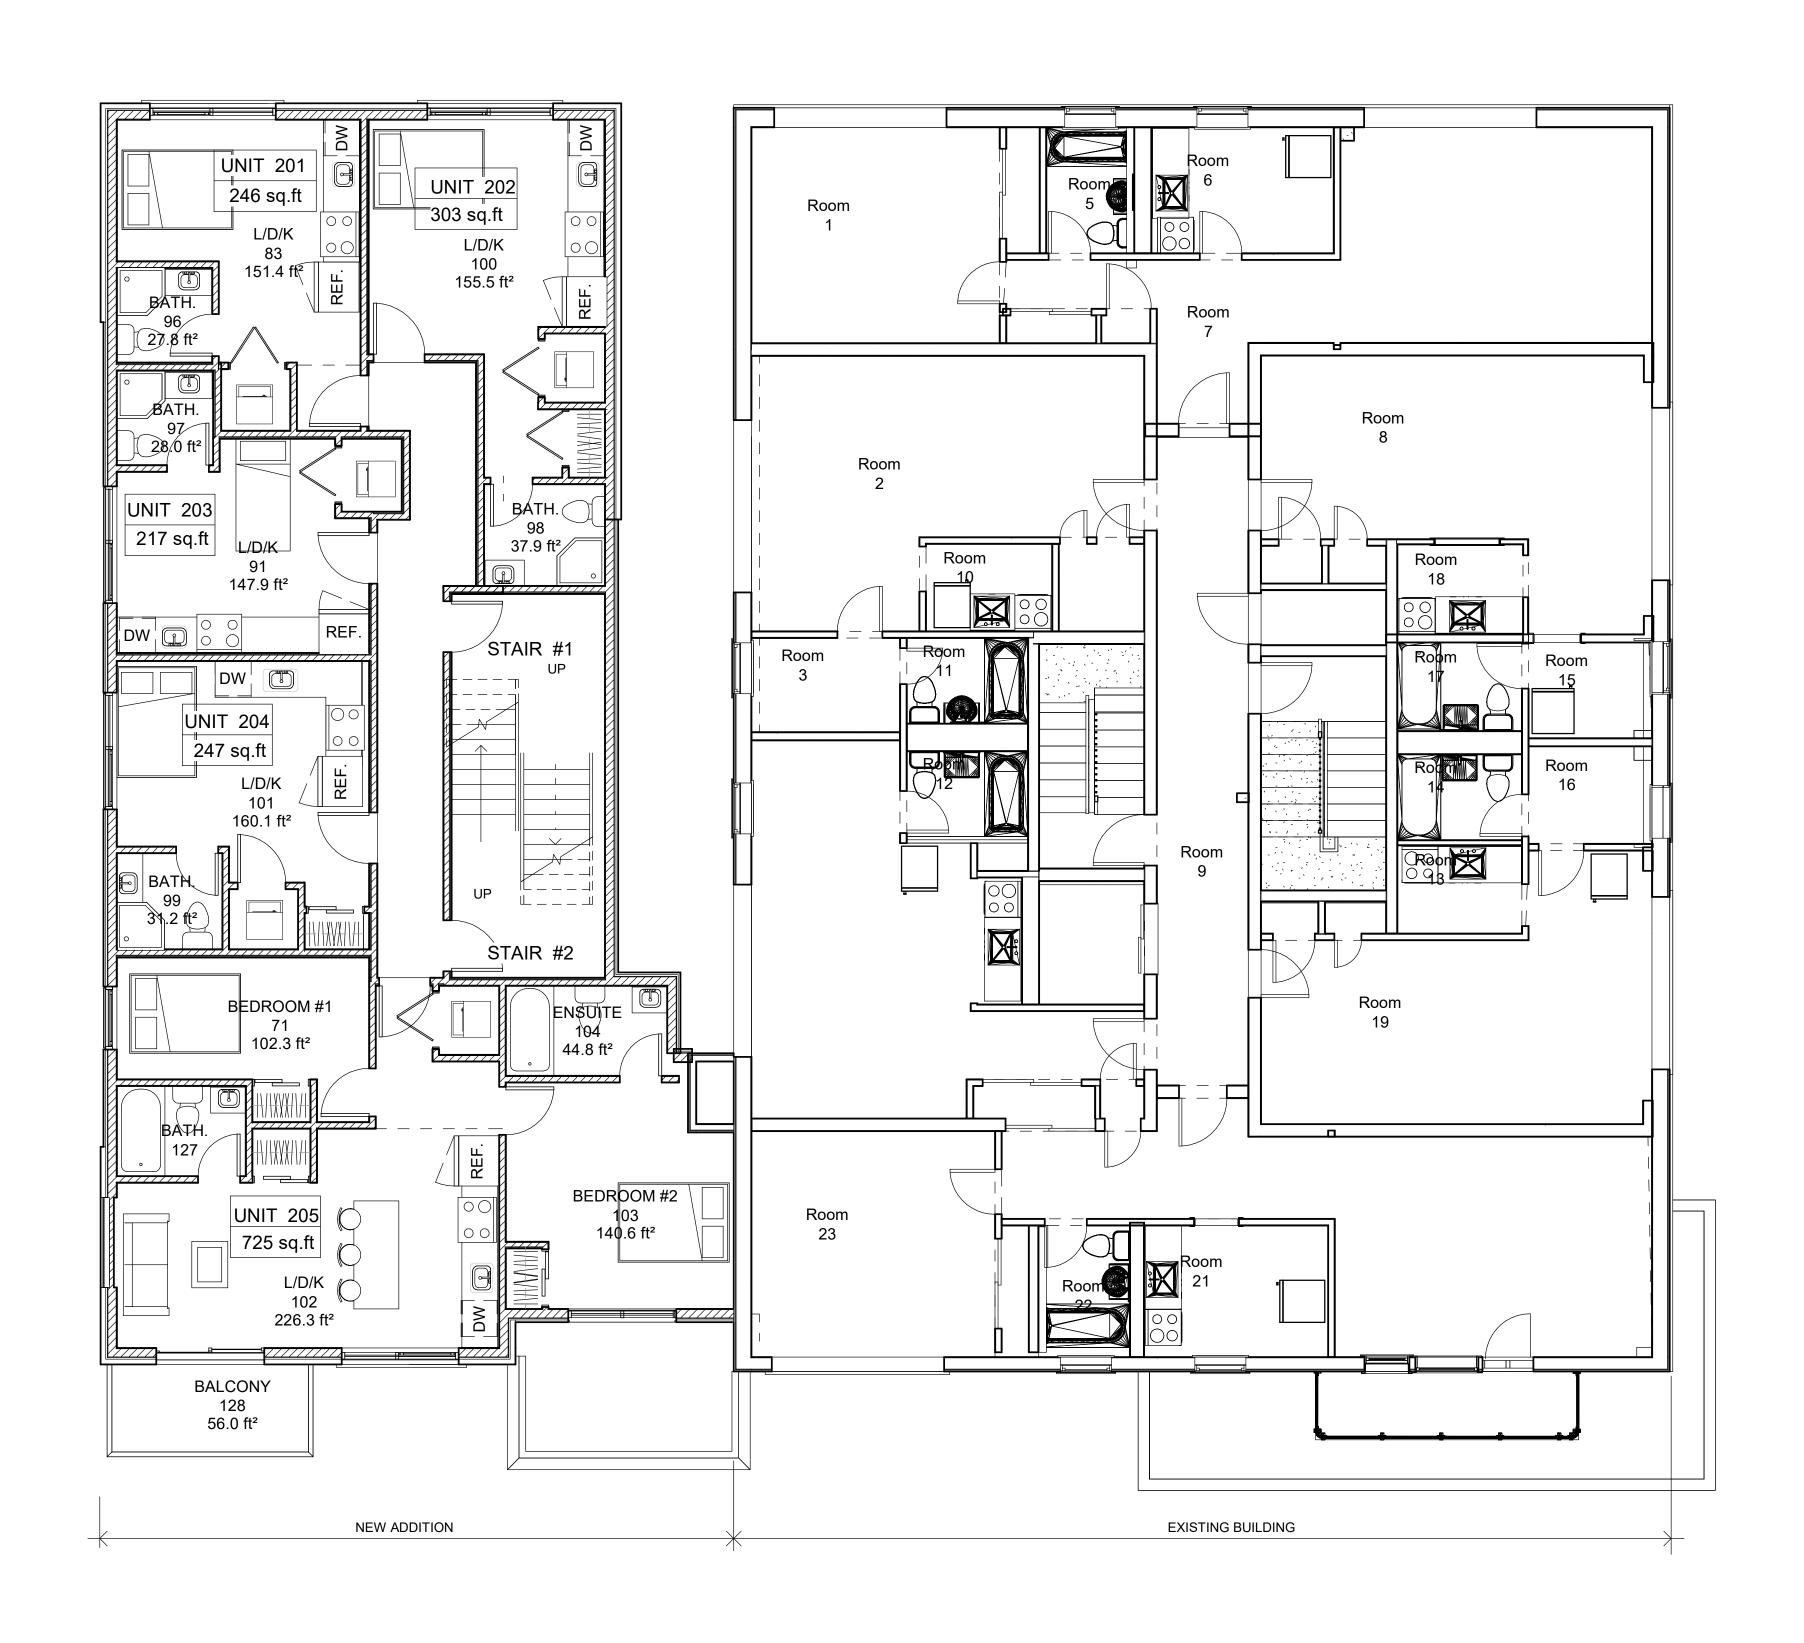

337 SUNNYSIDE AVE, SUITE 101, OTTAWA, ON K1S 0R9

QUALIFICATION INFO

RESPONSIBILITIES:

DO NOT SCALE DRAWINGS

COPYRIGHT RESERVED

GENERAL NOTES:

NEW ADDITION TO EXISTING 6 STOREY BUILDING

CONSULTANTS:
STRUCTURAL MECHANICAL ELECTRICAL 
9

8

7

6

5

4

3

280 LAURIER AVE. E.

NEW ADDITION TO
EXISTING 6 STOREY BUILDING
280 LAURIER AVE. E.
OTTAWA, ON K1N 6P5

2nd & 3rd FLOOR PLANS

DRAWN BY: L.T.
DATE:MARCH 29, 2021
SCALE: AS NOTED

NO. REVISION/ISSUE

Ш 280

OTTAWA CARLETON CONSTRUCTION

(DESIGN ONLY)

OTTAWA CARLETON CONSTRUCTION GROUP LTD. - BCIN#: 112782 337 SUNNYSIDE AVE, SUITE 101, OTTAWA, ON K1S 0R9