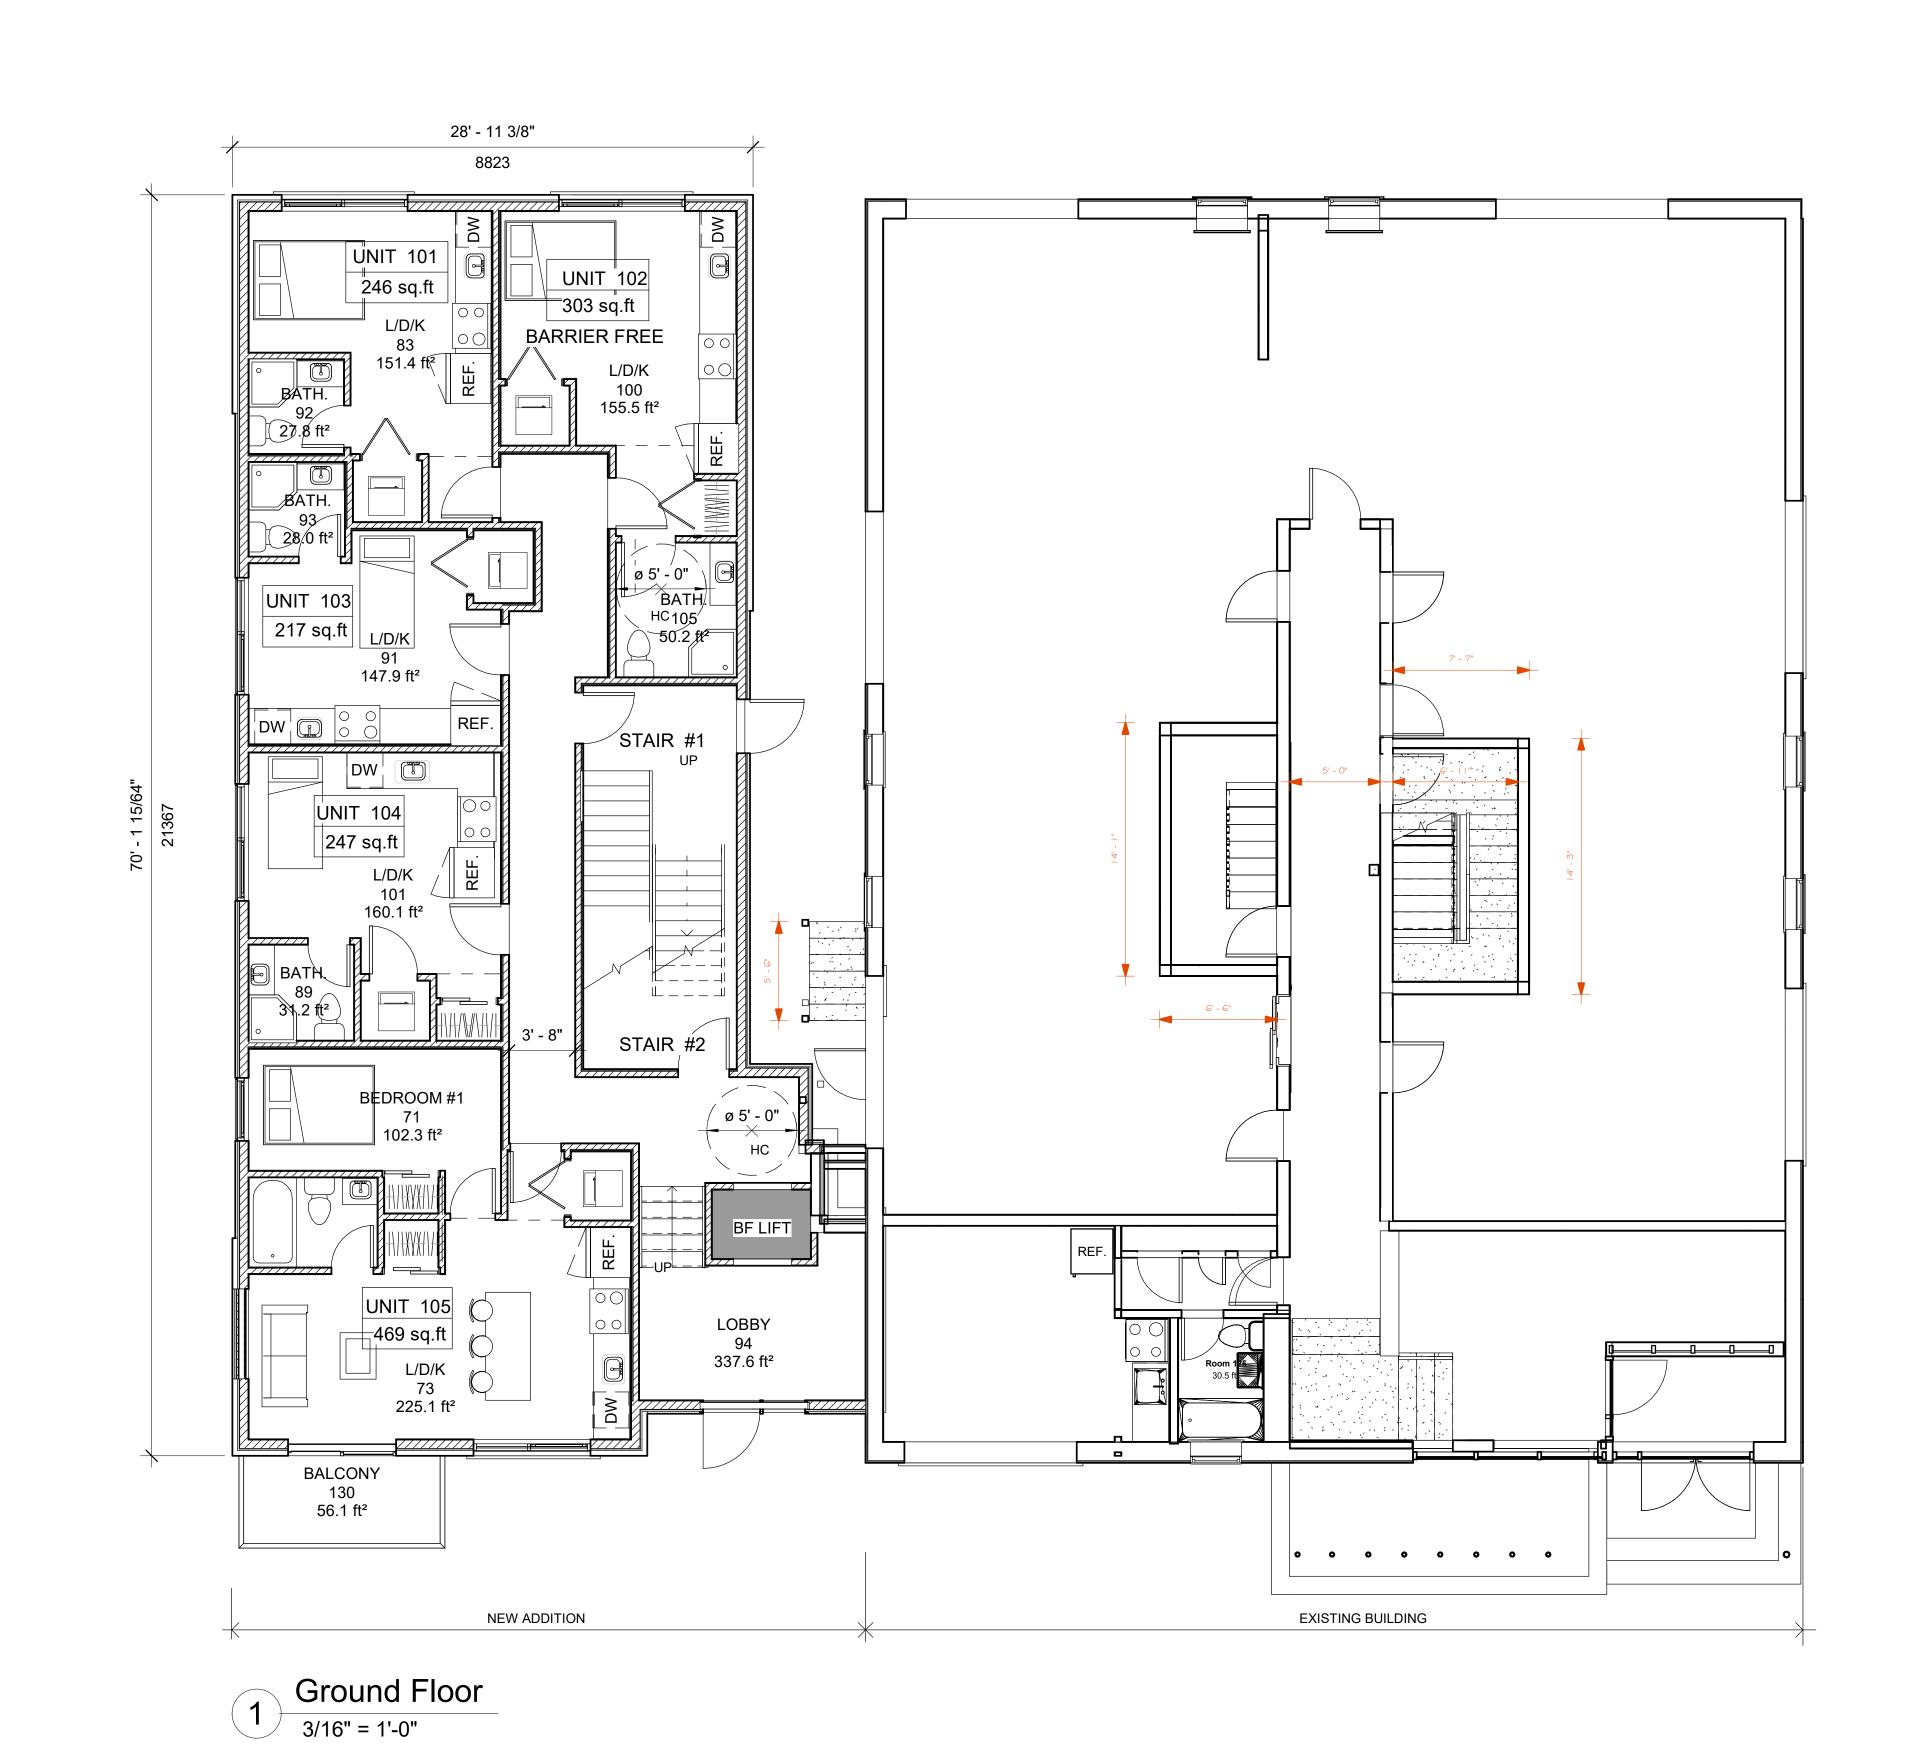

337 SUNNYSIDE AVE, SUITE 101, OTTAWA, ON K1S 0R9

QUALIFICATION INFO

RESPONSIBILITIES:
DO NOT SCALE DRAWINGS

COPYRIGHT RESERVED

GENERAL NOTES:

NEW ADDITION TO EXISTING 6 STOREY BUILDING

8
7
6
5
4
3
2
1
NO. REVISION/ISSUE DAT
PROJECT:
280 LAURIER AVE. E.
NEW ADDITION TO
EXISTING 6 STOREY BUILDING
280 LAURIER AVE. E.
OTTAWA, ON KIN 6P5

GROUND FLOOR PLAN

CONSULTANTS

: STRUCTURAL -MECHANICAL -ELECTRICAL -

DRAWN BY: L.T.

DATE:MARCH 29, 2021

SCALE: AS NOTED

Second & Third Floors

3/16" = 1'-0"