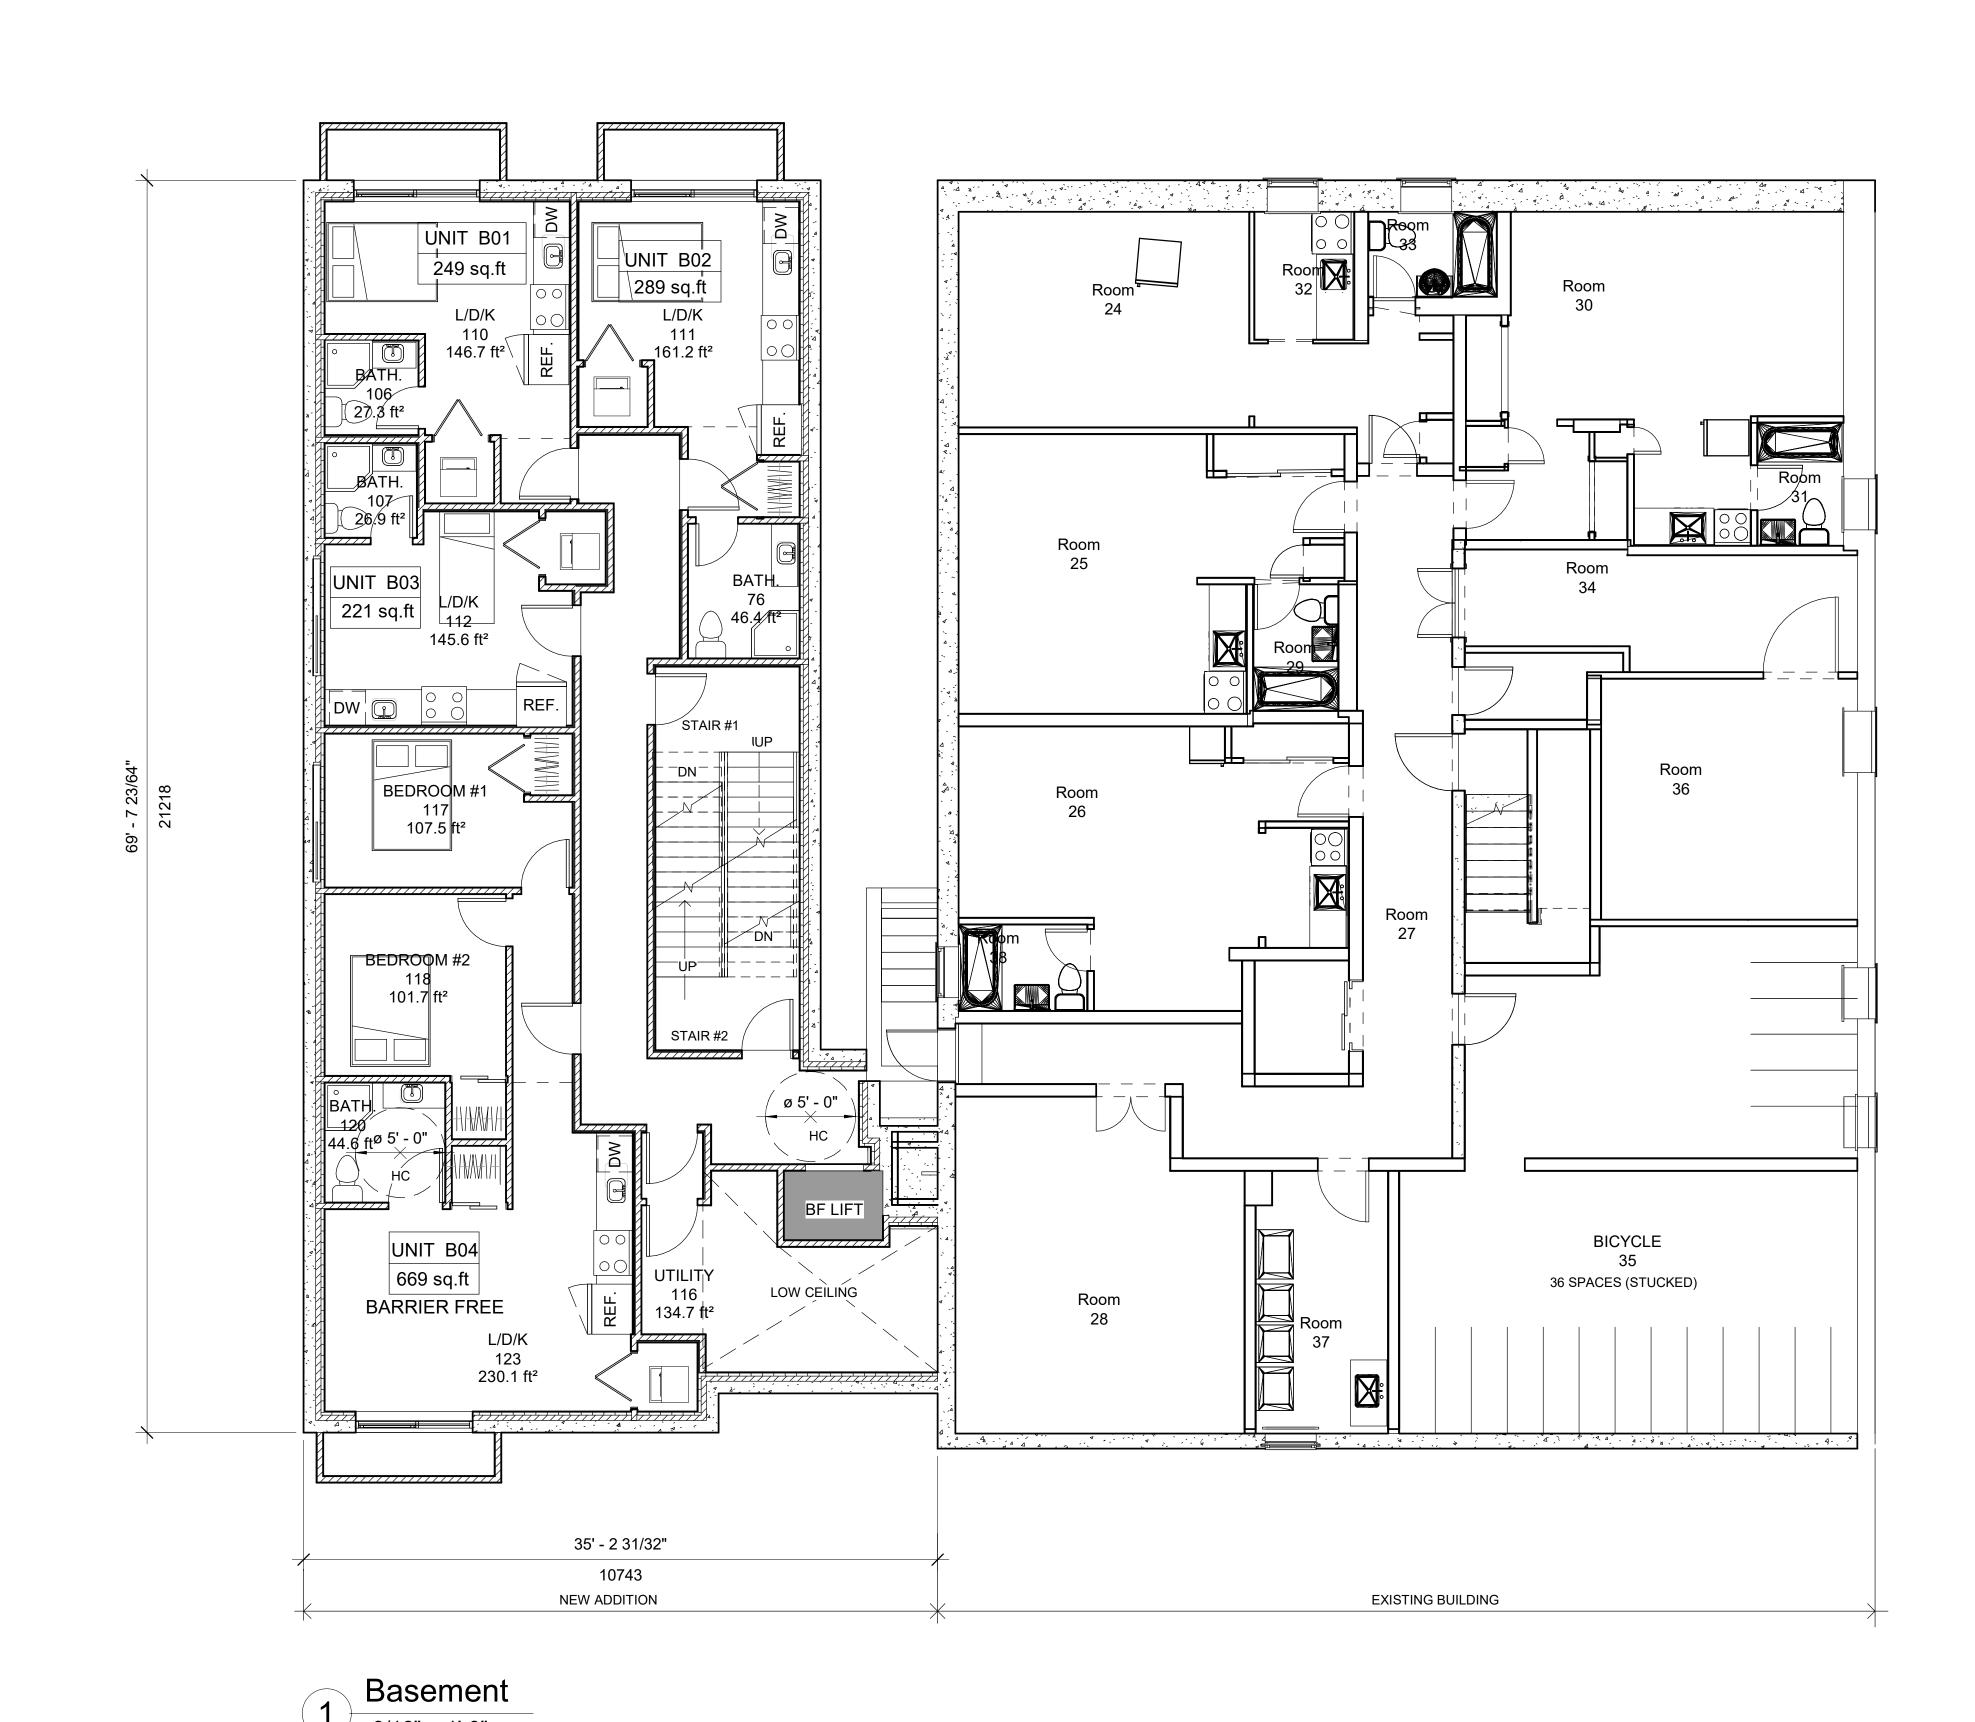

337 SUNNYSIDE AVE, SUITE 101, OTTAWA, ON K1S 0R9

QUALIFICATION INFO

RESPONSIBILITIES: DO NOT SCALE DRAWINGS

COPYRIGHT RESERVED

GENERAL NOTES:

N ADDITION .

280 LAURIER AVE. E. NEW ADDITION TO EXISTING 6 STOREY BUILDING 280 LAURIER AVE. E. OTTAWA, ON K1N 6P5 BASEMENT PLAN DRAWN BY: L.T.

DATE:MARCH 29, 2021

SCALE: AS NOTED

CONSULTANTS

NO. REVISION/ISSUE

: STRUCTURAL -MECHANICAL -ELECTRICAL -

280 LAURIER AVE. E.

OTTAWA CARLETON CONSTRUCTION

(DESIGN ONLY)