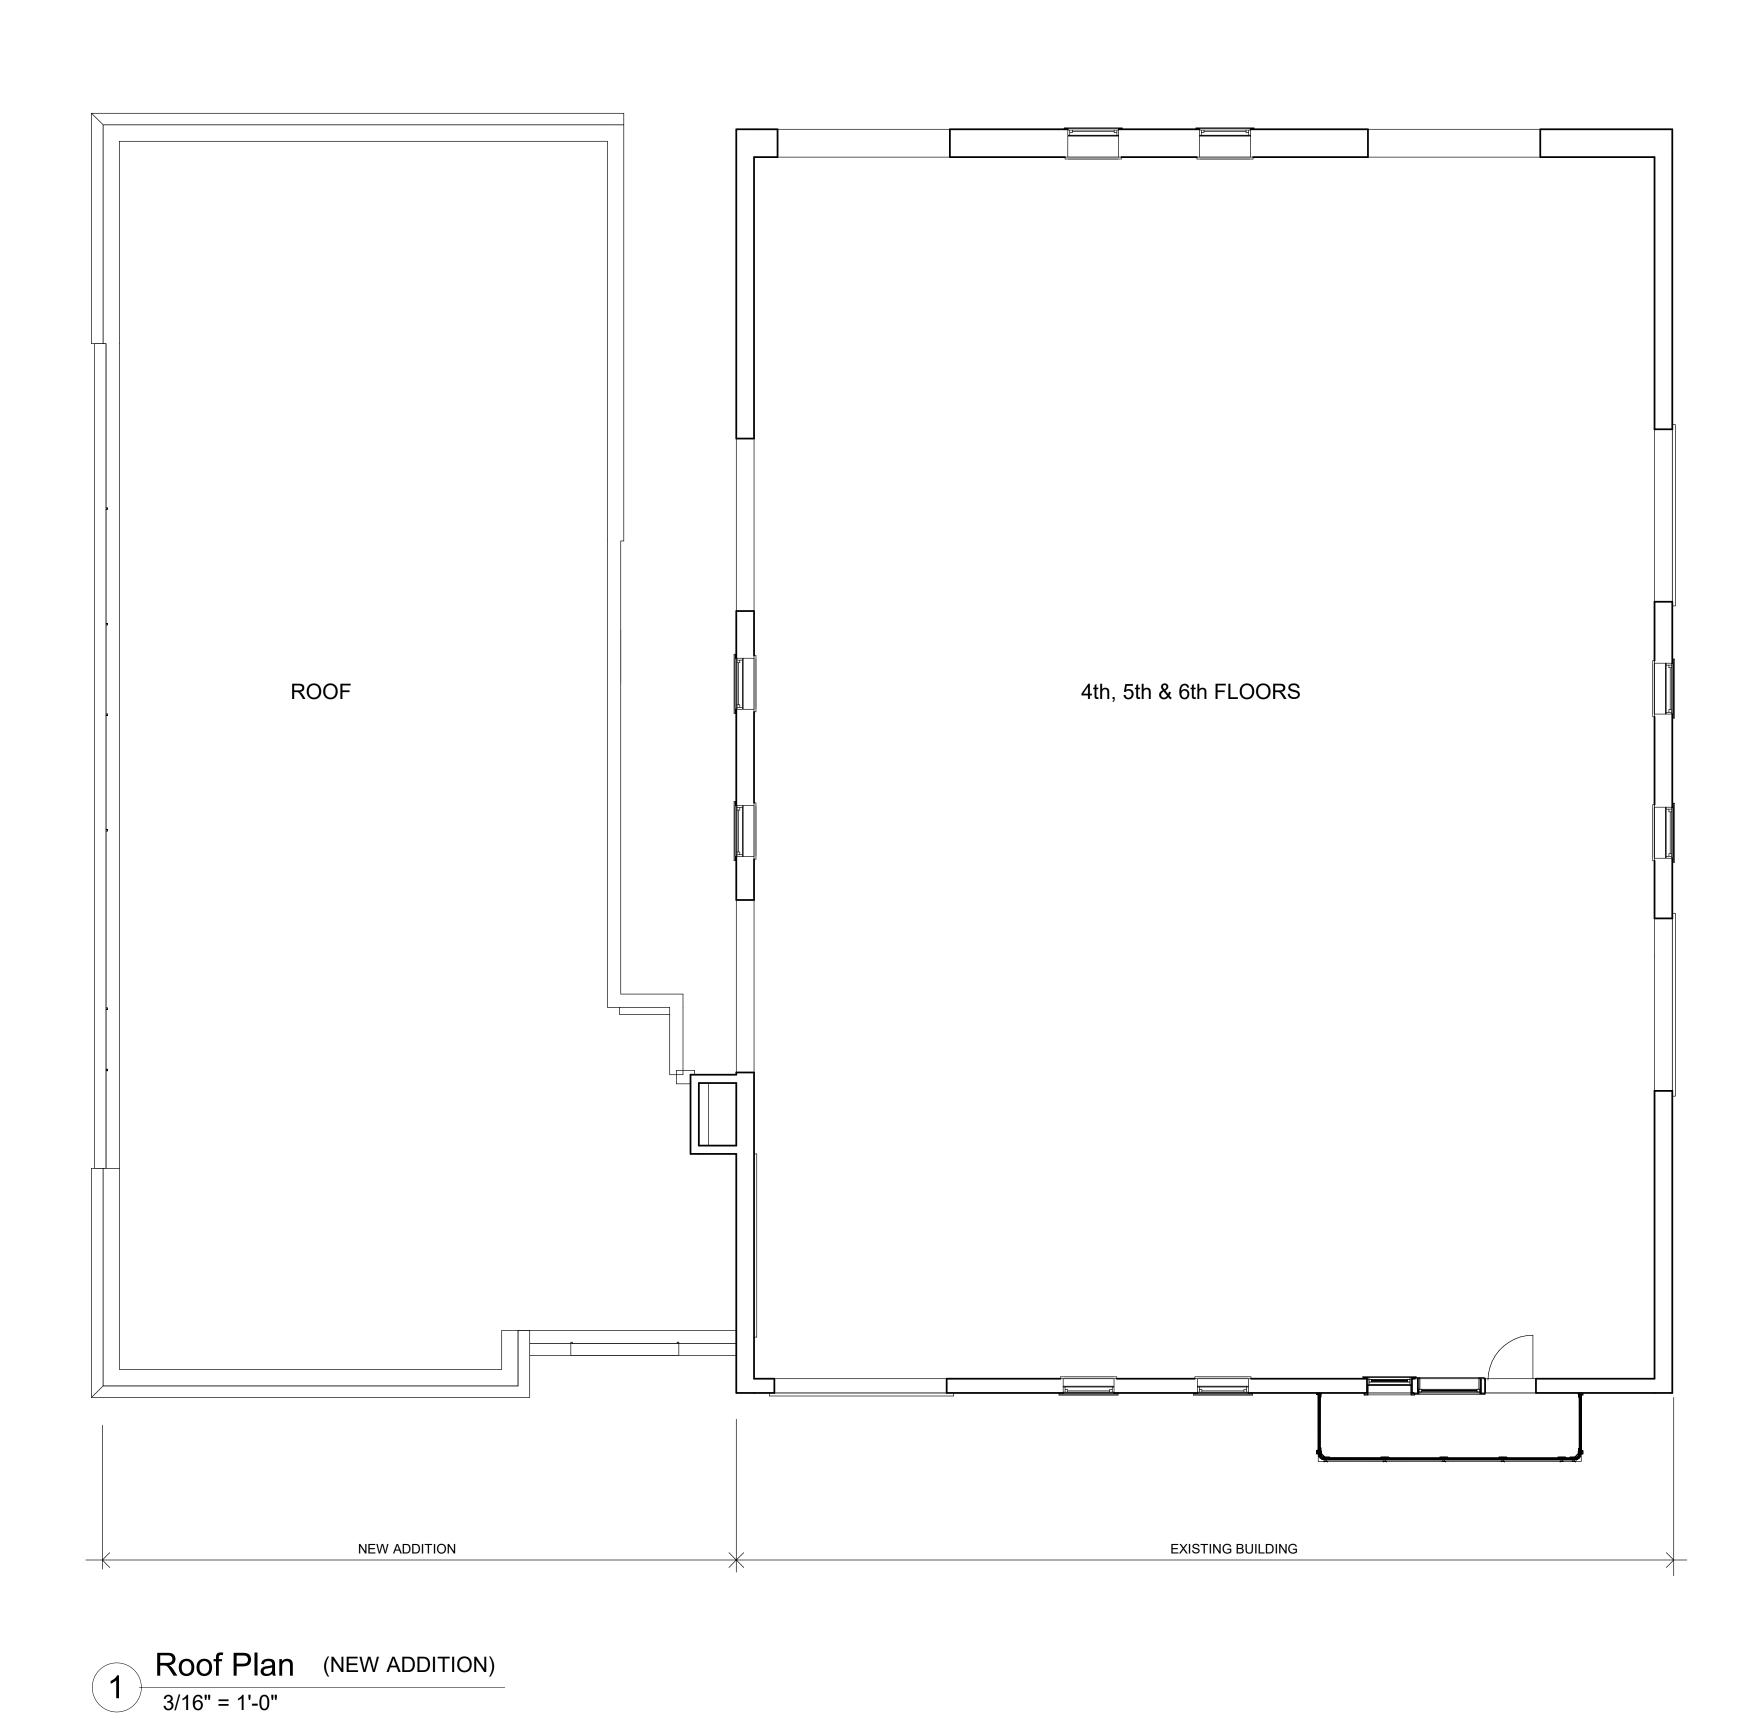

RESPONSIBILITIES: DO NOT SCALE DRAWINGS

COPYRIGHT RESERVED GENERAL NOTES:

NO. REVISION/ISSUE 280 LAURIER AVE. E.

NEW ADDITION TO

EXISTING 6 STOREY BUILDING

280 LAURIER AVE. E.

OTTAWA, ON K1N 6P5

NEW ADDITION ROOF PLAN

DRAWN BY: L.T.

DATE:MARCH 29, 2021

SCALE: AS NOTED