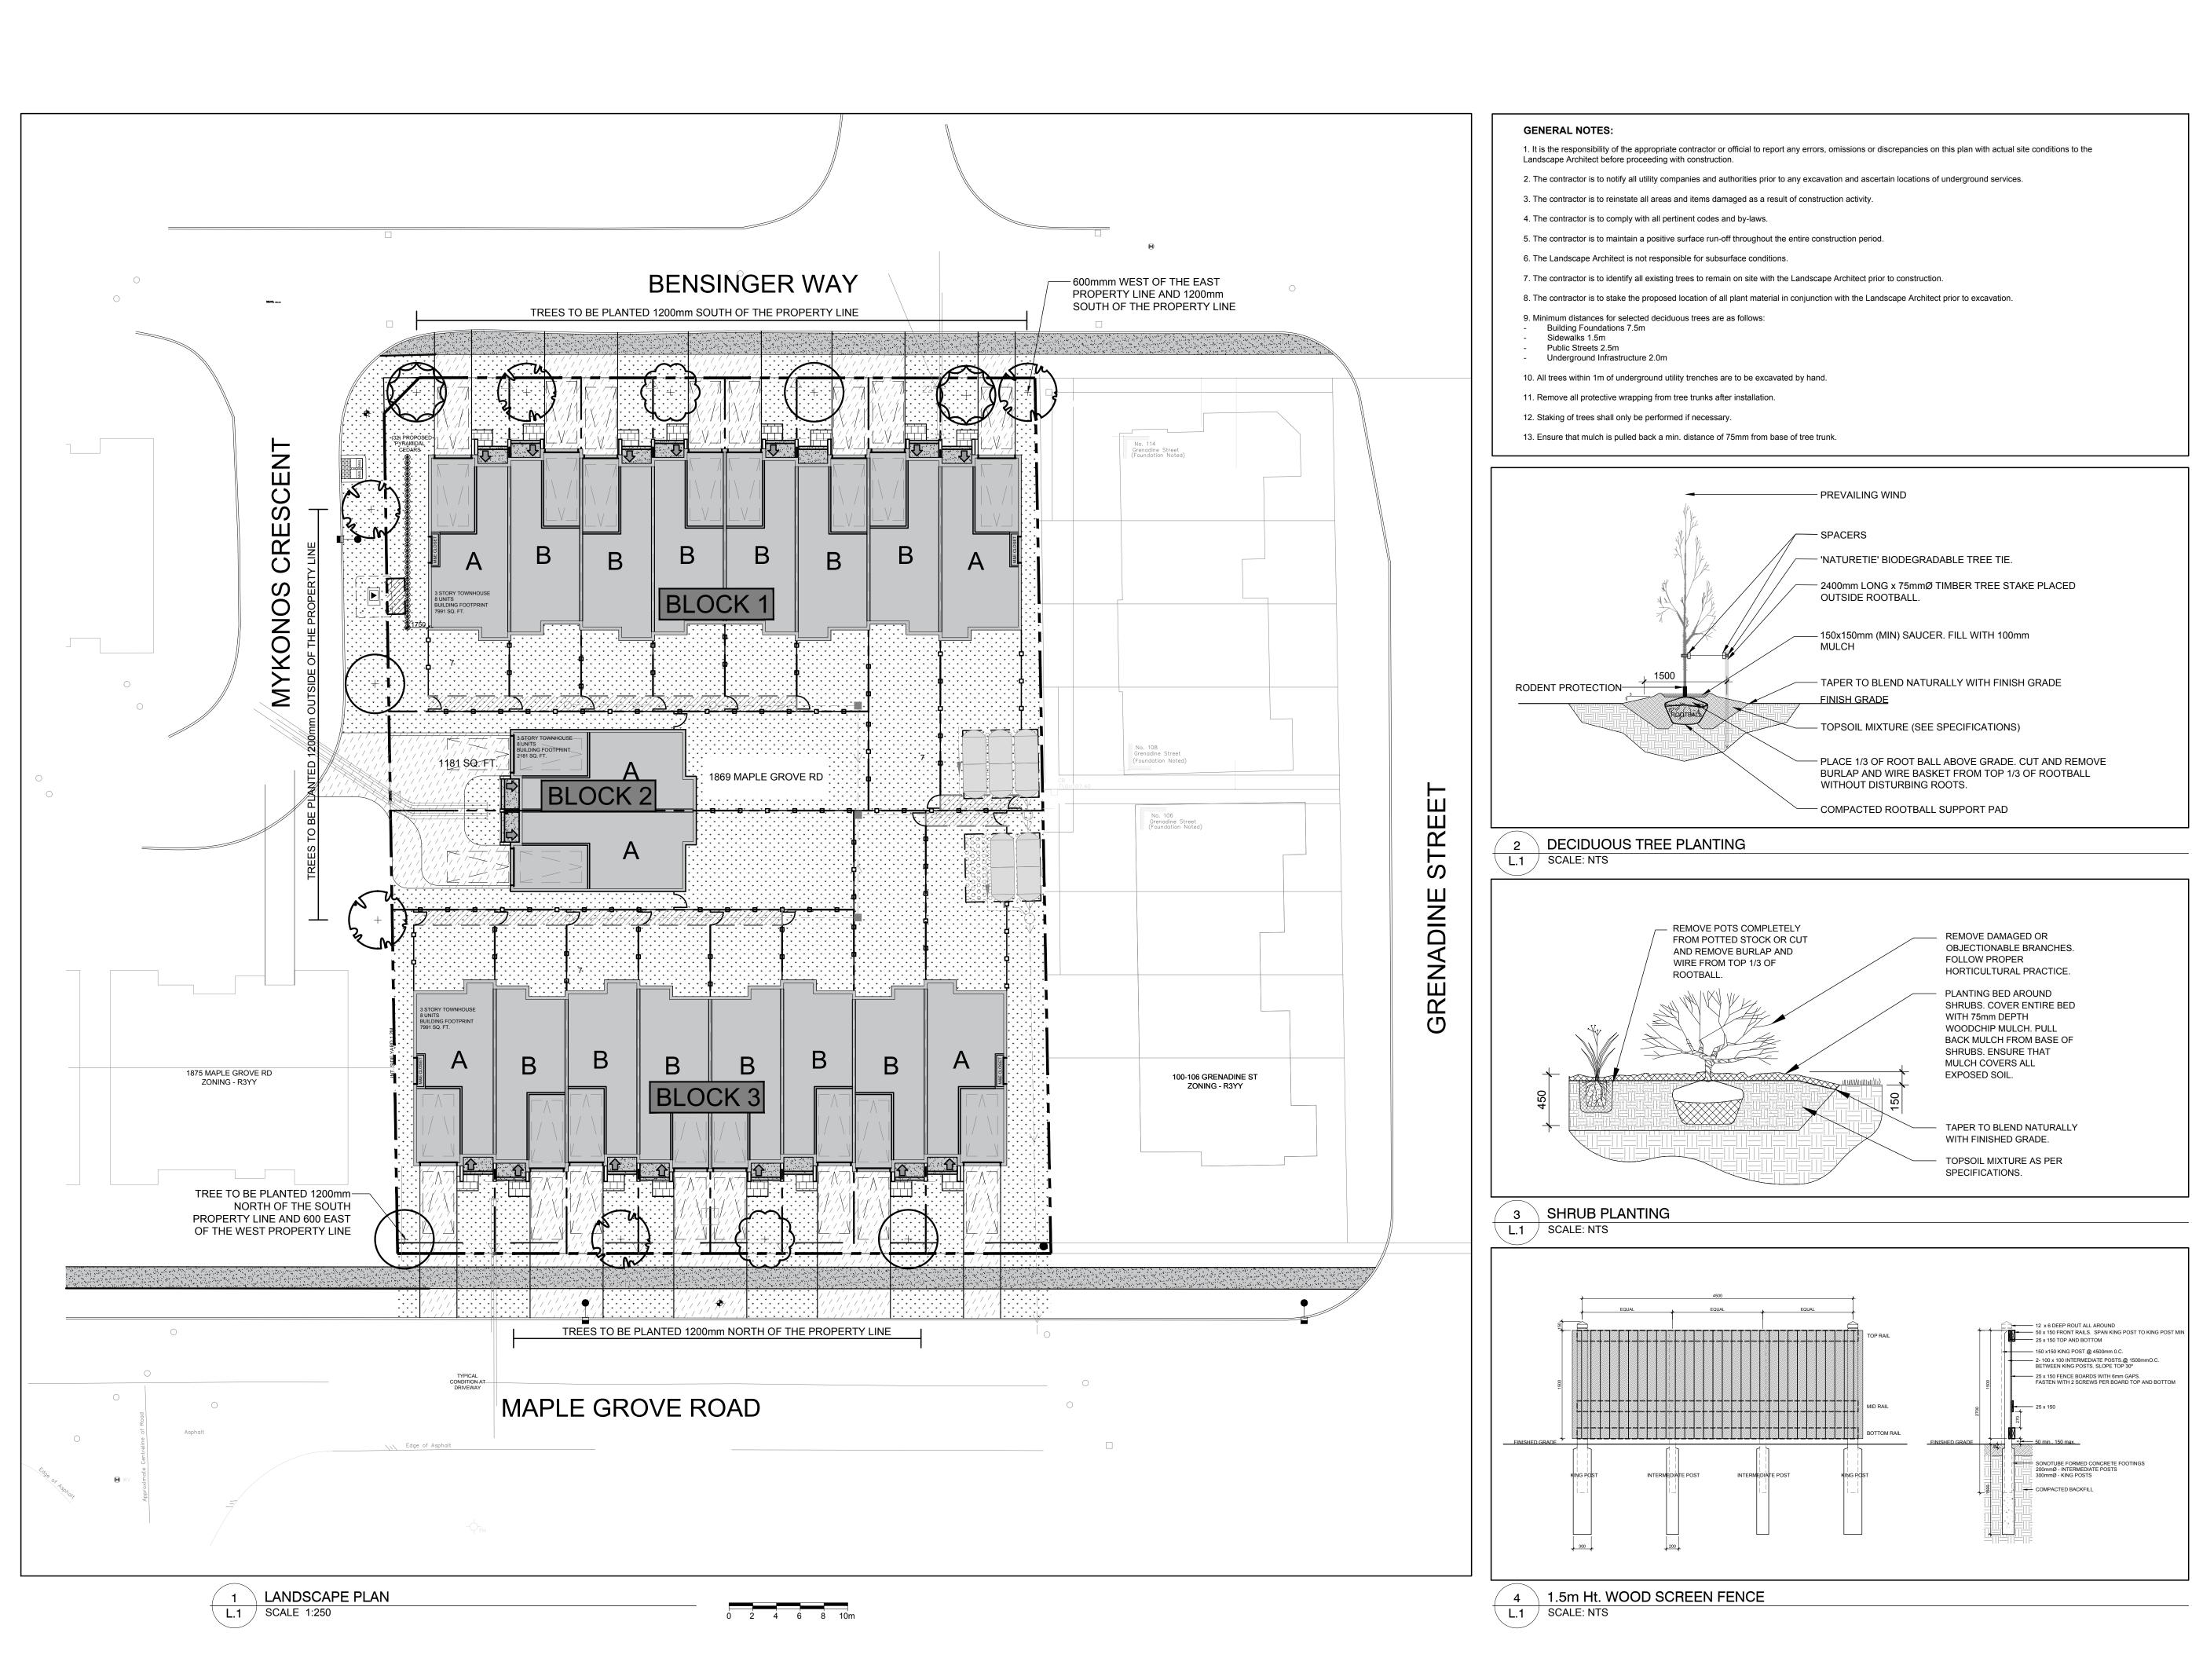

ARCHITECTS: Roderick Lahey Architect Inc 56 Beech St, Ottawa, ON K1S 3J6 Tel : (613) 724-9932 ARCHITECTS: Roderick Lahey Architect Inc 56 Beech St, Ottawa, ON K1S 3J6 Tel : (613) 724-9932 SURVEYORS: ANNIS,O'SULLIVN, VOLLEBEKK LTD. 14 Concourse Gate, Suite 500 Nepean, ON K2R 7S6 Tel : (613) 727-0850 ENGINEERS: EXP Services Inc. sview Drive, Ottawa ON K2B 8H6 Tel : (613) 688-1899 LEGEND PROPOSED SOD NEW 1.5m Ht. WOOD SCREEN FENCE PROPOSED INTERLOCK PAVER WALKWAY PROPOSED TREES - DECIDUOUS QTY 2 Acer saccharum / Sugar Maple 60mm ø B&B Acer x freemanii / 2 Freeman's Maple 60mm ø B&B Celtis occidentalis / 5 Common Hackberry 60mm ø B&B Gledistia triacanthos 4 'Shademaster / Shademaster Honey Locust 60mm ø B&B PROPOSED SHRUBS - CONIFEROUS QTY Thuja occidentalis 32 'Fastigiata'/ Pyramidal Cedar 1200mm Ht. potted Space 500mm O.C. REVISED PER CITY COMMENTS 10/06/2020 ML ISSUED FOR SITE PLAN APPROVAL 04/14/2020 ML Date DR CH lo. Issue JAMES B. LENNOX & ASSOCIATES INC. ARCHITECTS LANDSCAPE 3332 CARLING AVE. OTTAWA, ONTARIO K2H 5A8 Tel. (613) 722-5168 Fax. 1(866) 343-3942 PROJECT 1869 MAPLE GROVE 1869 MAPLE GROVE, OTTAWA ON DRAWING LANDSCAPE PLAN SCALE STAMP AS SHOWN START DATE DECEMBER 2019 PROJECT NO. 20MIS2013 PROJECT NORTH DRAWING NO. \_ PLOT SIZE ARCH-D