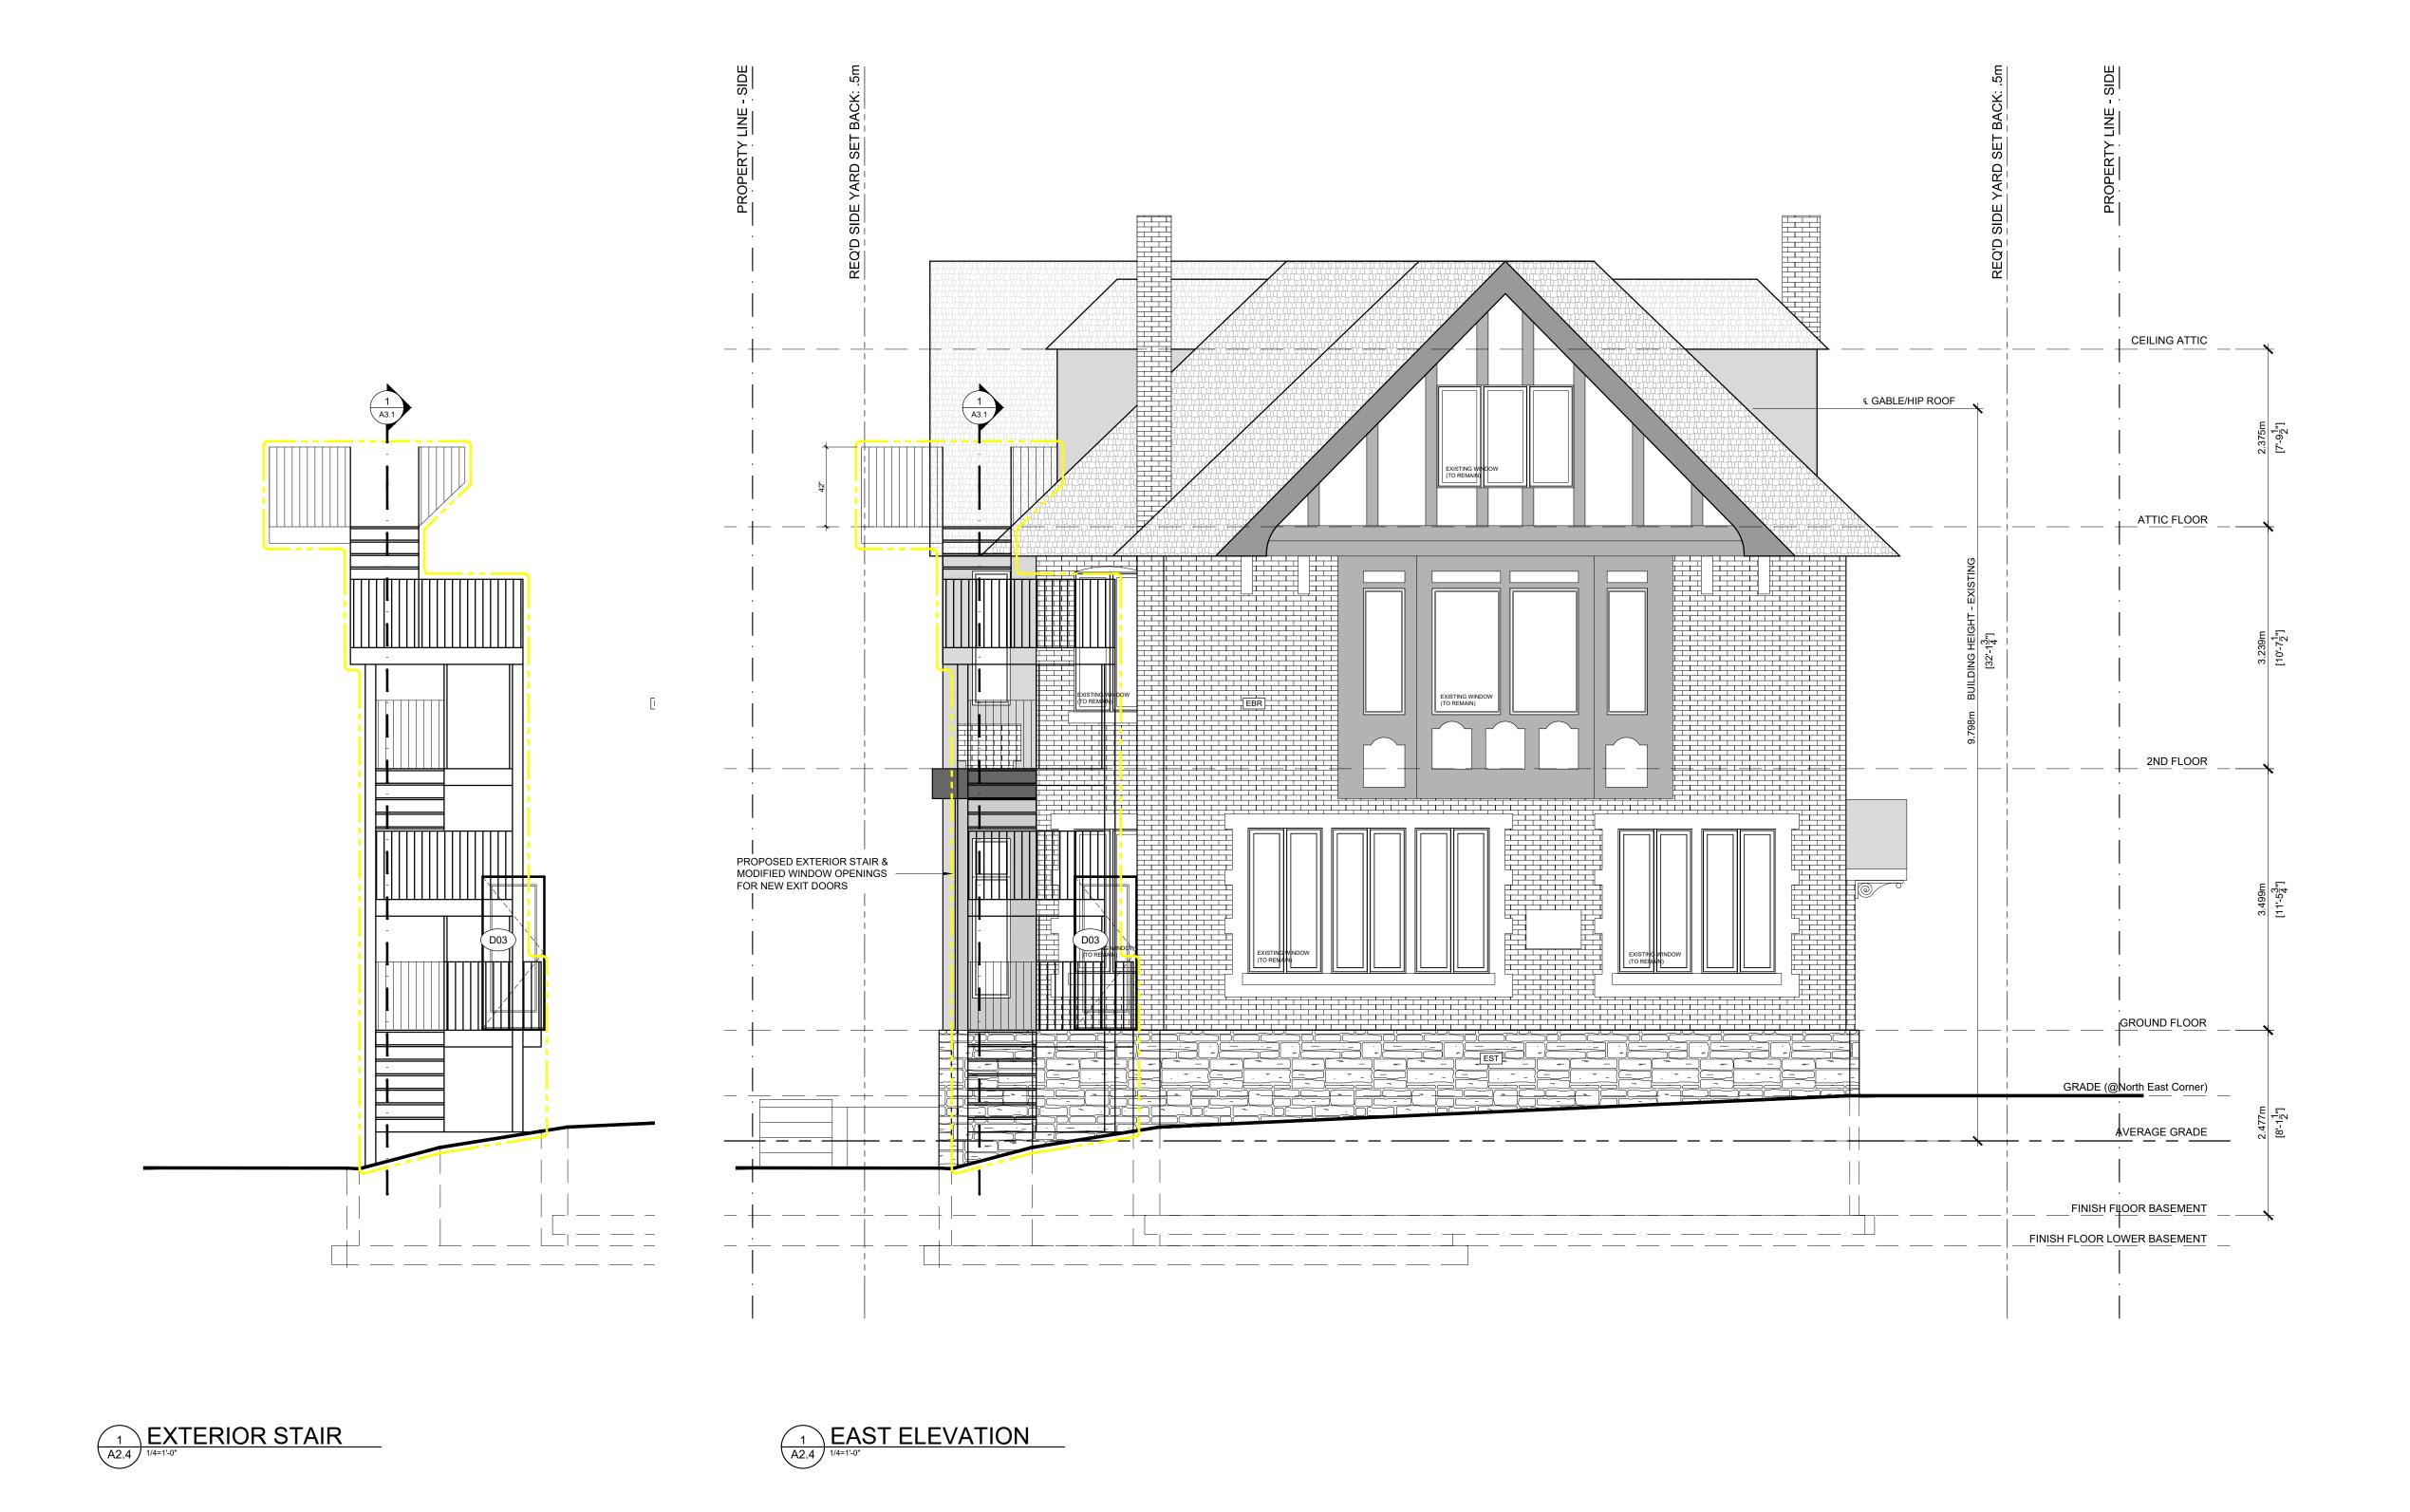

## **KEY NOTES - ELEVATIONS**

- STL STEEL BEAMS TO SUPPORT CANTILEVERED WALKWAY. DIMENSIONS AND QUANTITY TO BE

DESCRIPTION

ARCHITECTS

46 GARLAND AVE., OTTAWA, K1Y 2A7 613.706.1263

2020/08/18 DRAWING No:

GENERAL NOTES

- DO NOT SCALE DRAWINGS.THE CONTRACTOR SHALL CHECK AND VERIFY ALL
- DIMENSIONS ON SITE AND REPORT ALL DISCREPANCIES TO THE ARCHITECT.
- ALL WORK SHALL COMPLY WITH THE ONTARIO BUILDING CODE AND THE REQUIREMENTS OF ALL AUTHORITIES HAVING JURISDICTION.
- THIS DRAWING IS THE EXCLUSIVE PROPERTY OF SHEAN ARCHITECTS INC. COPYRIGHT RESERVED.

**KEY NOTES - ELEVATIONS** 

GENERAL

- ALL WINDOWS ARE EXISTING AND ARE TO REMAIN.
  NEW EXTERIOR DOORS TO REPLACE WINDOWS. REFER TO PLANS FOR MIN. DIMENSIONS.

MATERIALS

- EBR EXISTING BRICK EST EXISTING STONE
- LT LANDSCAPED AND STEPS
- MS PRE-FINISHED METAL SILL FLASHING MSC PRE-FINISHED METAL SILL FLASHING -CONCEALED
- PG CEMENT PARGING
- BR NEW BRICK INFILL MATCH EXISTING
- WS WOOD EXTERIOR STAIR
- STL STEEL BEAMS TO SUPPORT CANTILEVERED WALKWAY. DIMENSIONS AND QUANTITY TO BE DETERMINED BY STRUCTURAL ENGINEER.

01 AUG. 19, 2020 No. DATE DESCRIPTION ARCHITECT'S SEAL:

ARCHITECTS

46 GARLAND AVE., OTTAWA, K1Y 2A7 613.706.1263 PROJECT:

EMBASSY 4 RANGE ROAD OTTAWA, ON

DRAWING TITLE: AS BUILT EAST ELEVATION

2020/08/18 DRAWING No: 1/4" = 1'-0" DRAWN BY:

JOB No: