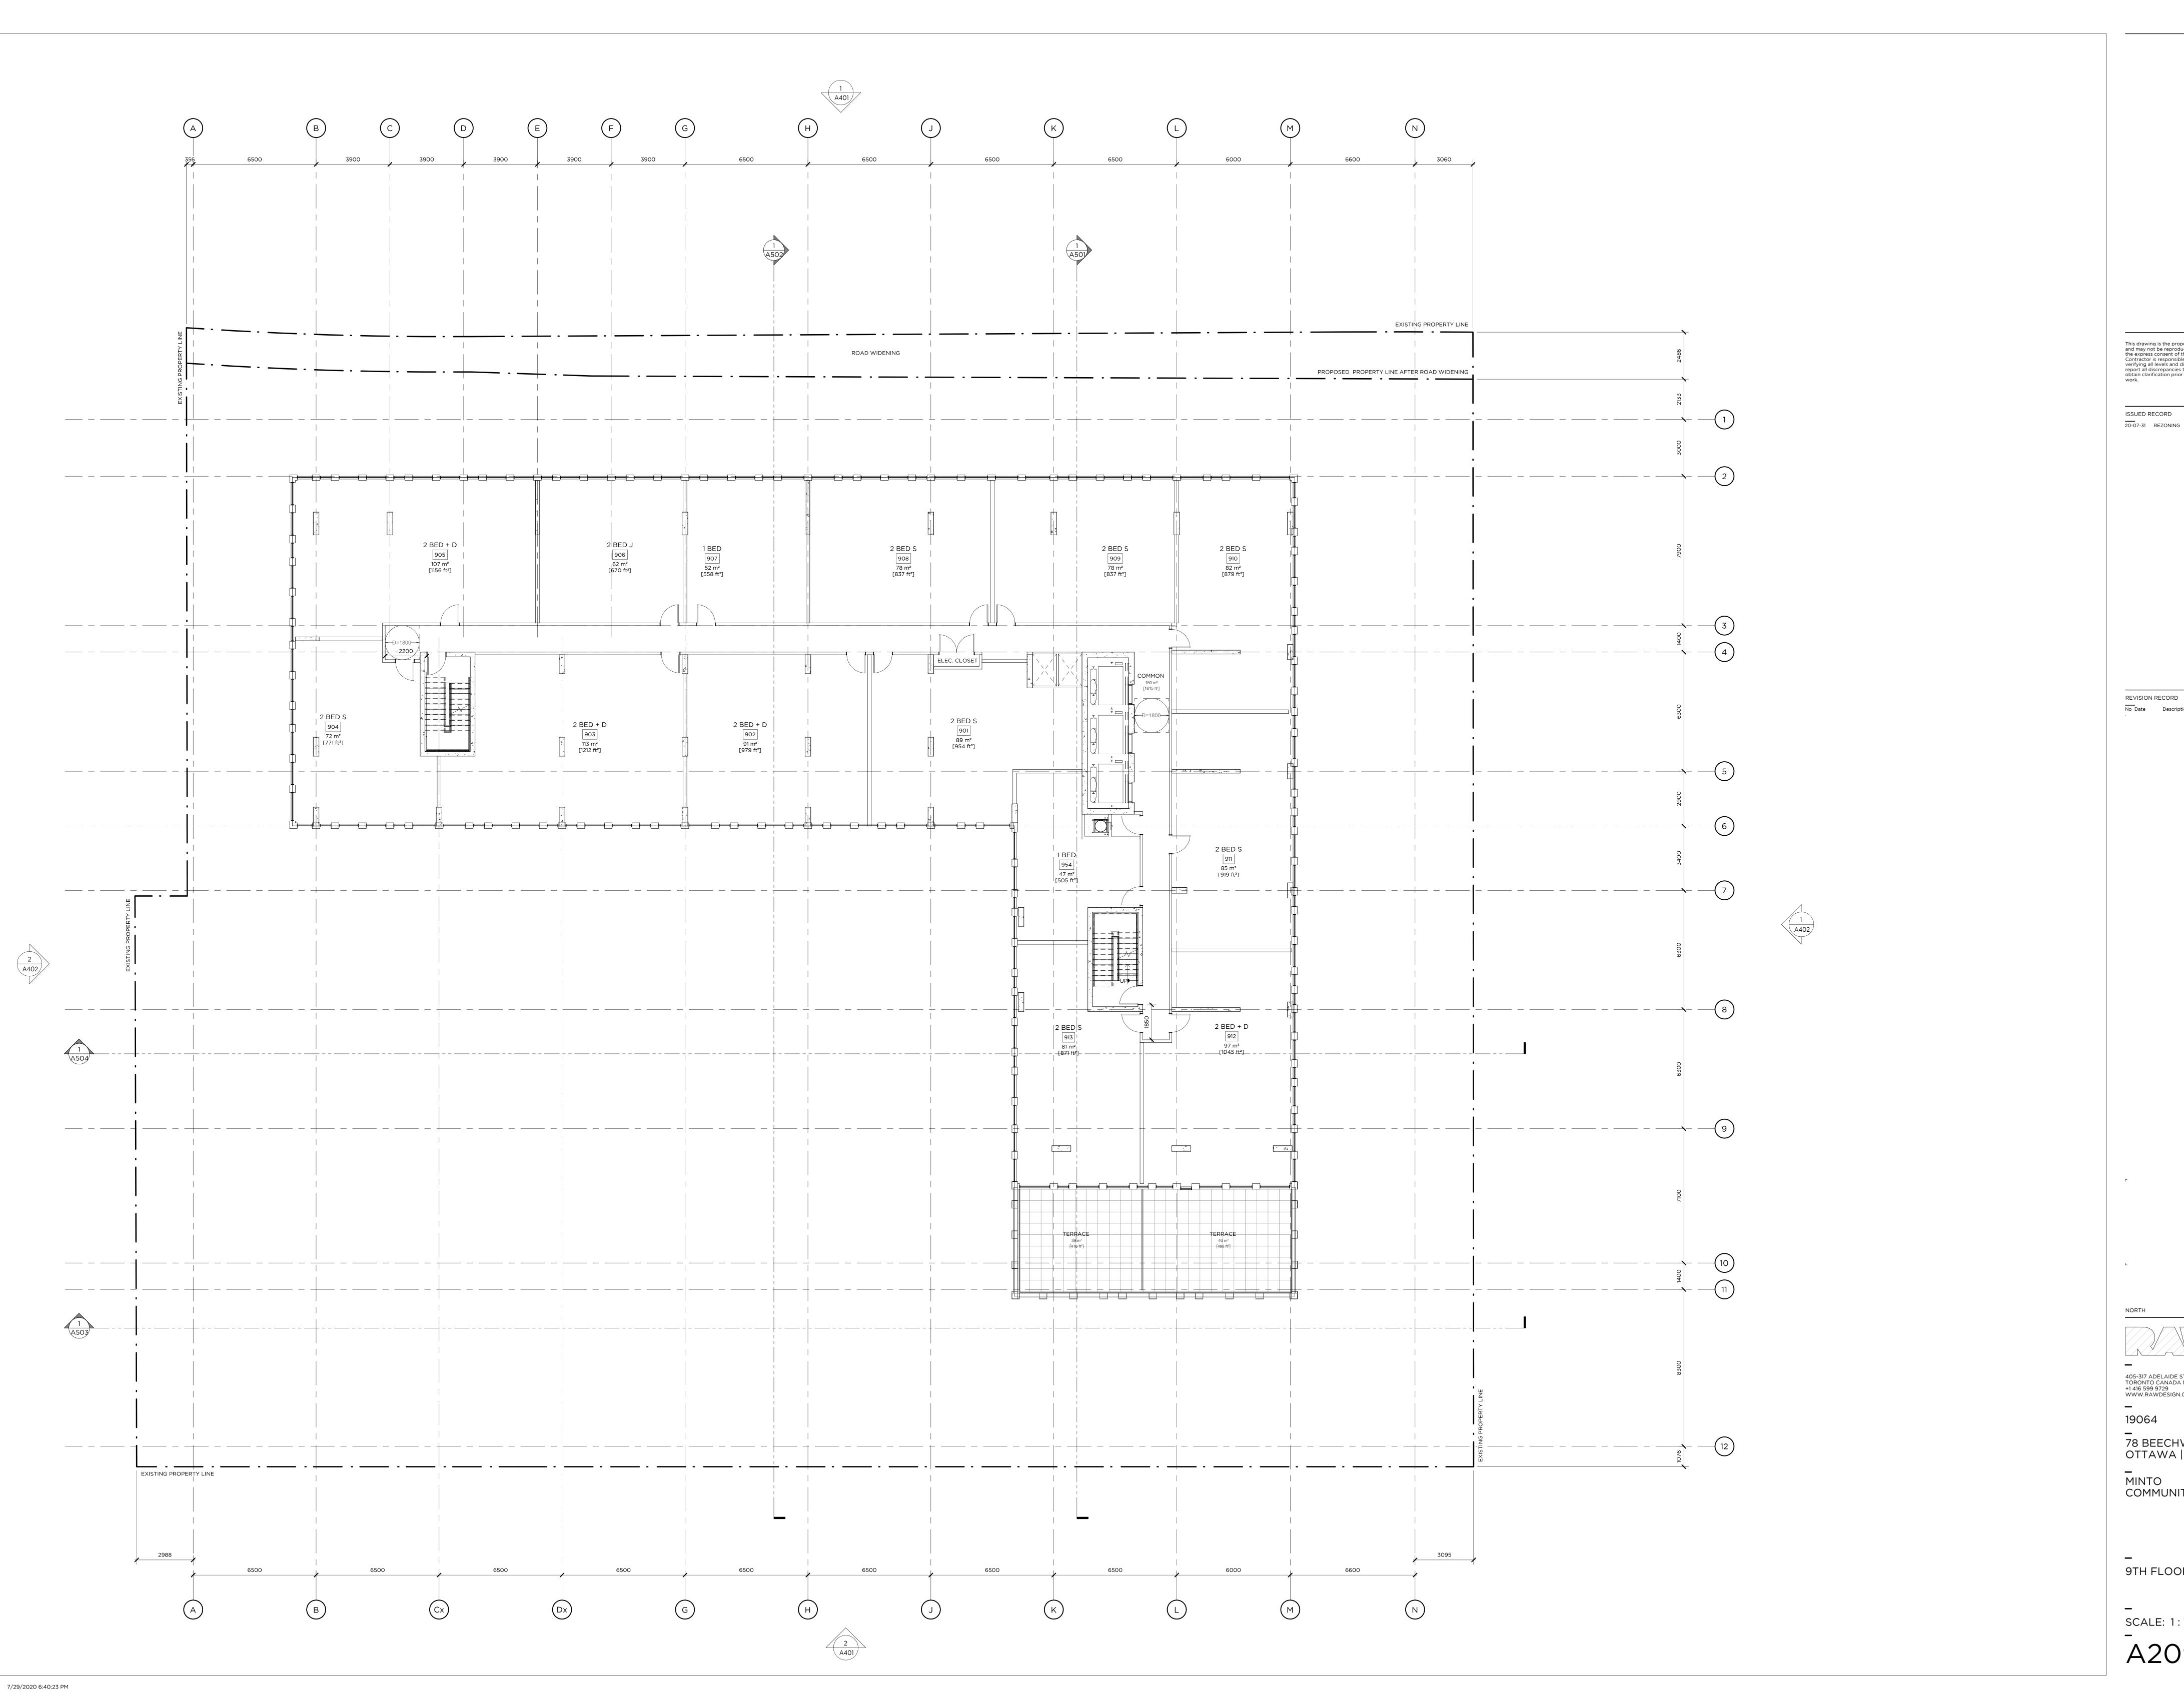

78 BEECHWOOD OTTAWA | ON

MINTO COMMUNITIES

9TH FLOOR PLAN

ISSUED RECORD 20-07-31 REZONING

405-317 ADELAIDE STREET WEST TORONTO CANADA M5V 1P9 +1 416 599 9729 WWW.RAWDESIGN.CA

78 BEECHWOOD OTTAWA | ON

MINTO COMMUNITIES