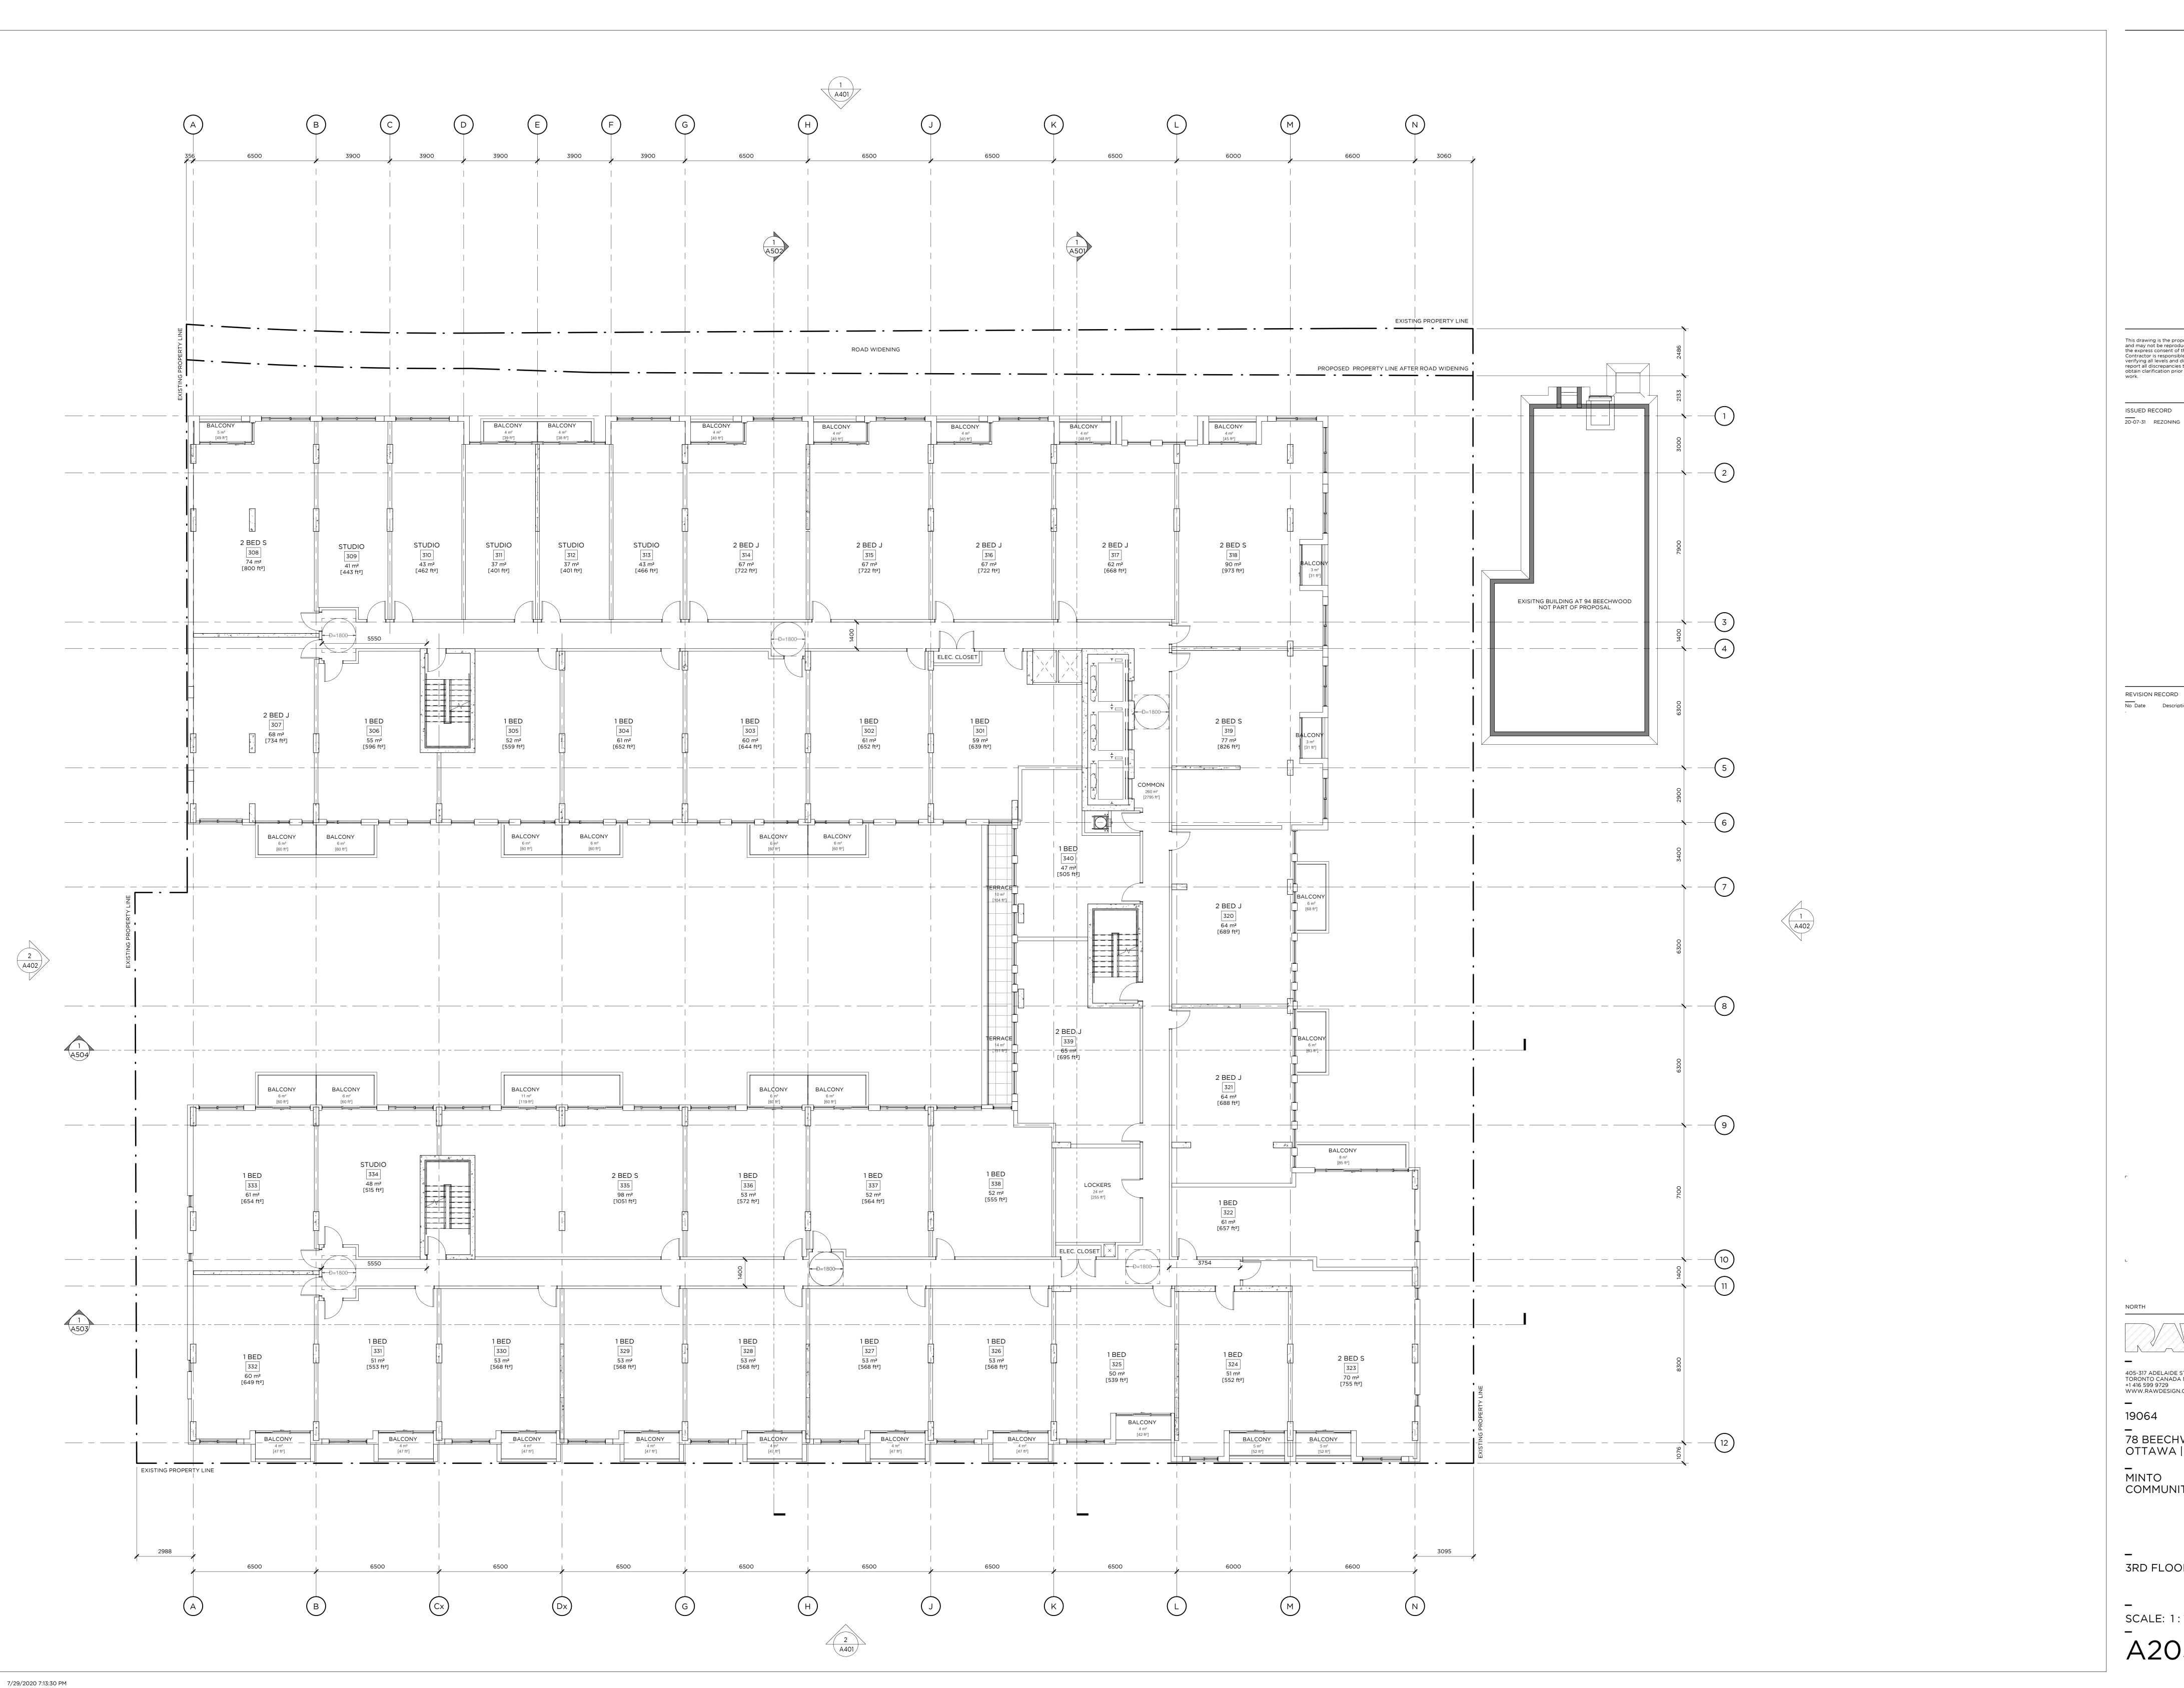

2ND FLOOR PLAN

SCALE: 1:100 A202

ISSUED RECORD

405-317 ADELAIDE STREET WEST TORONTO CANADA M5V 1P9 +1 416 599 9729 WWW.RAWDESIGN.CA

78 BEECHWOOD OTTAWA | ON

MINTO COMMUNITIES

3RD FLOOR PLAN

SCALE: 1:100 A203

ISSUED RECORD

405-317 ADELAIDE STREET WEST TORONTO CANADA M5V 1P9 +1 416 599 9729 WWW.RAWDESIGN.CA

78 BEECHWOOD OTTAWA | ON

MINTO COMMUNITIES

4TH FLOOR PLAN

ISSUED RECORD

20-07-31 REZONING

405-317 ADELAIDE STREET WEST TORONTO CANADA M5V 1P9 +1 416 599 9729 WWW.RAWDESIGN.CA