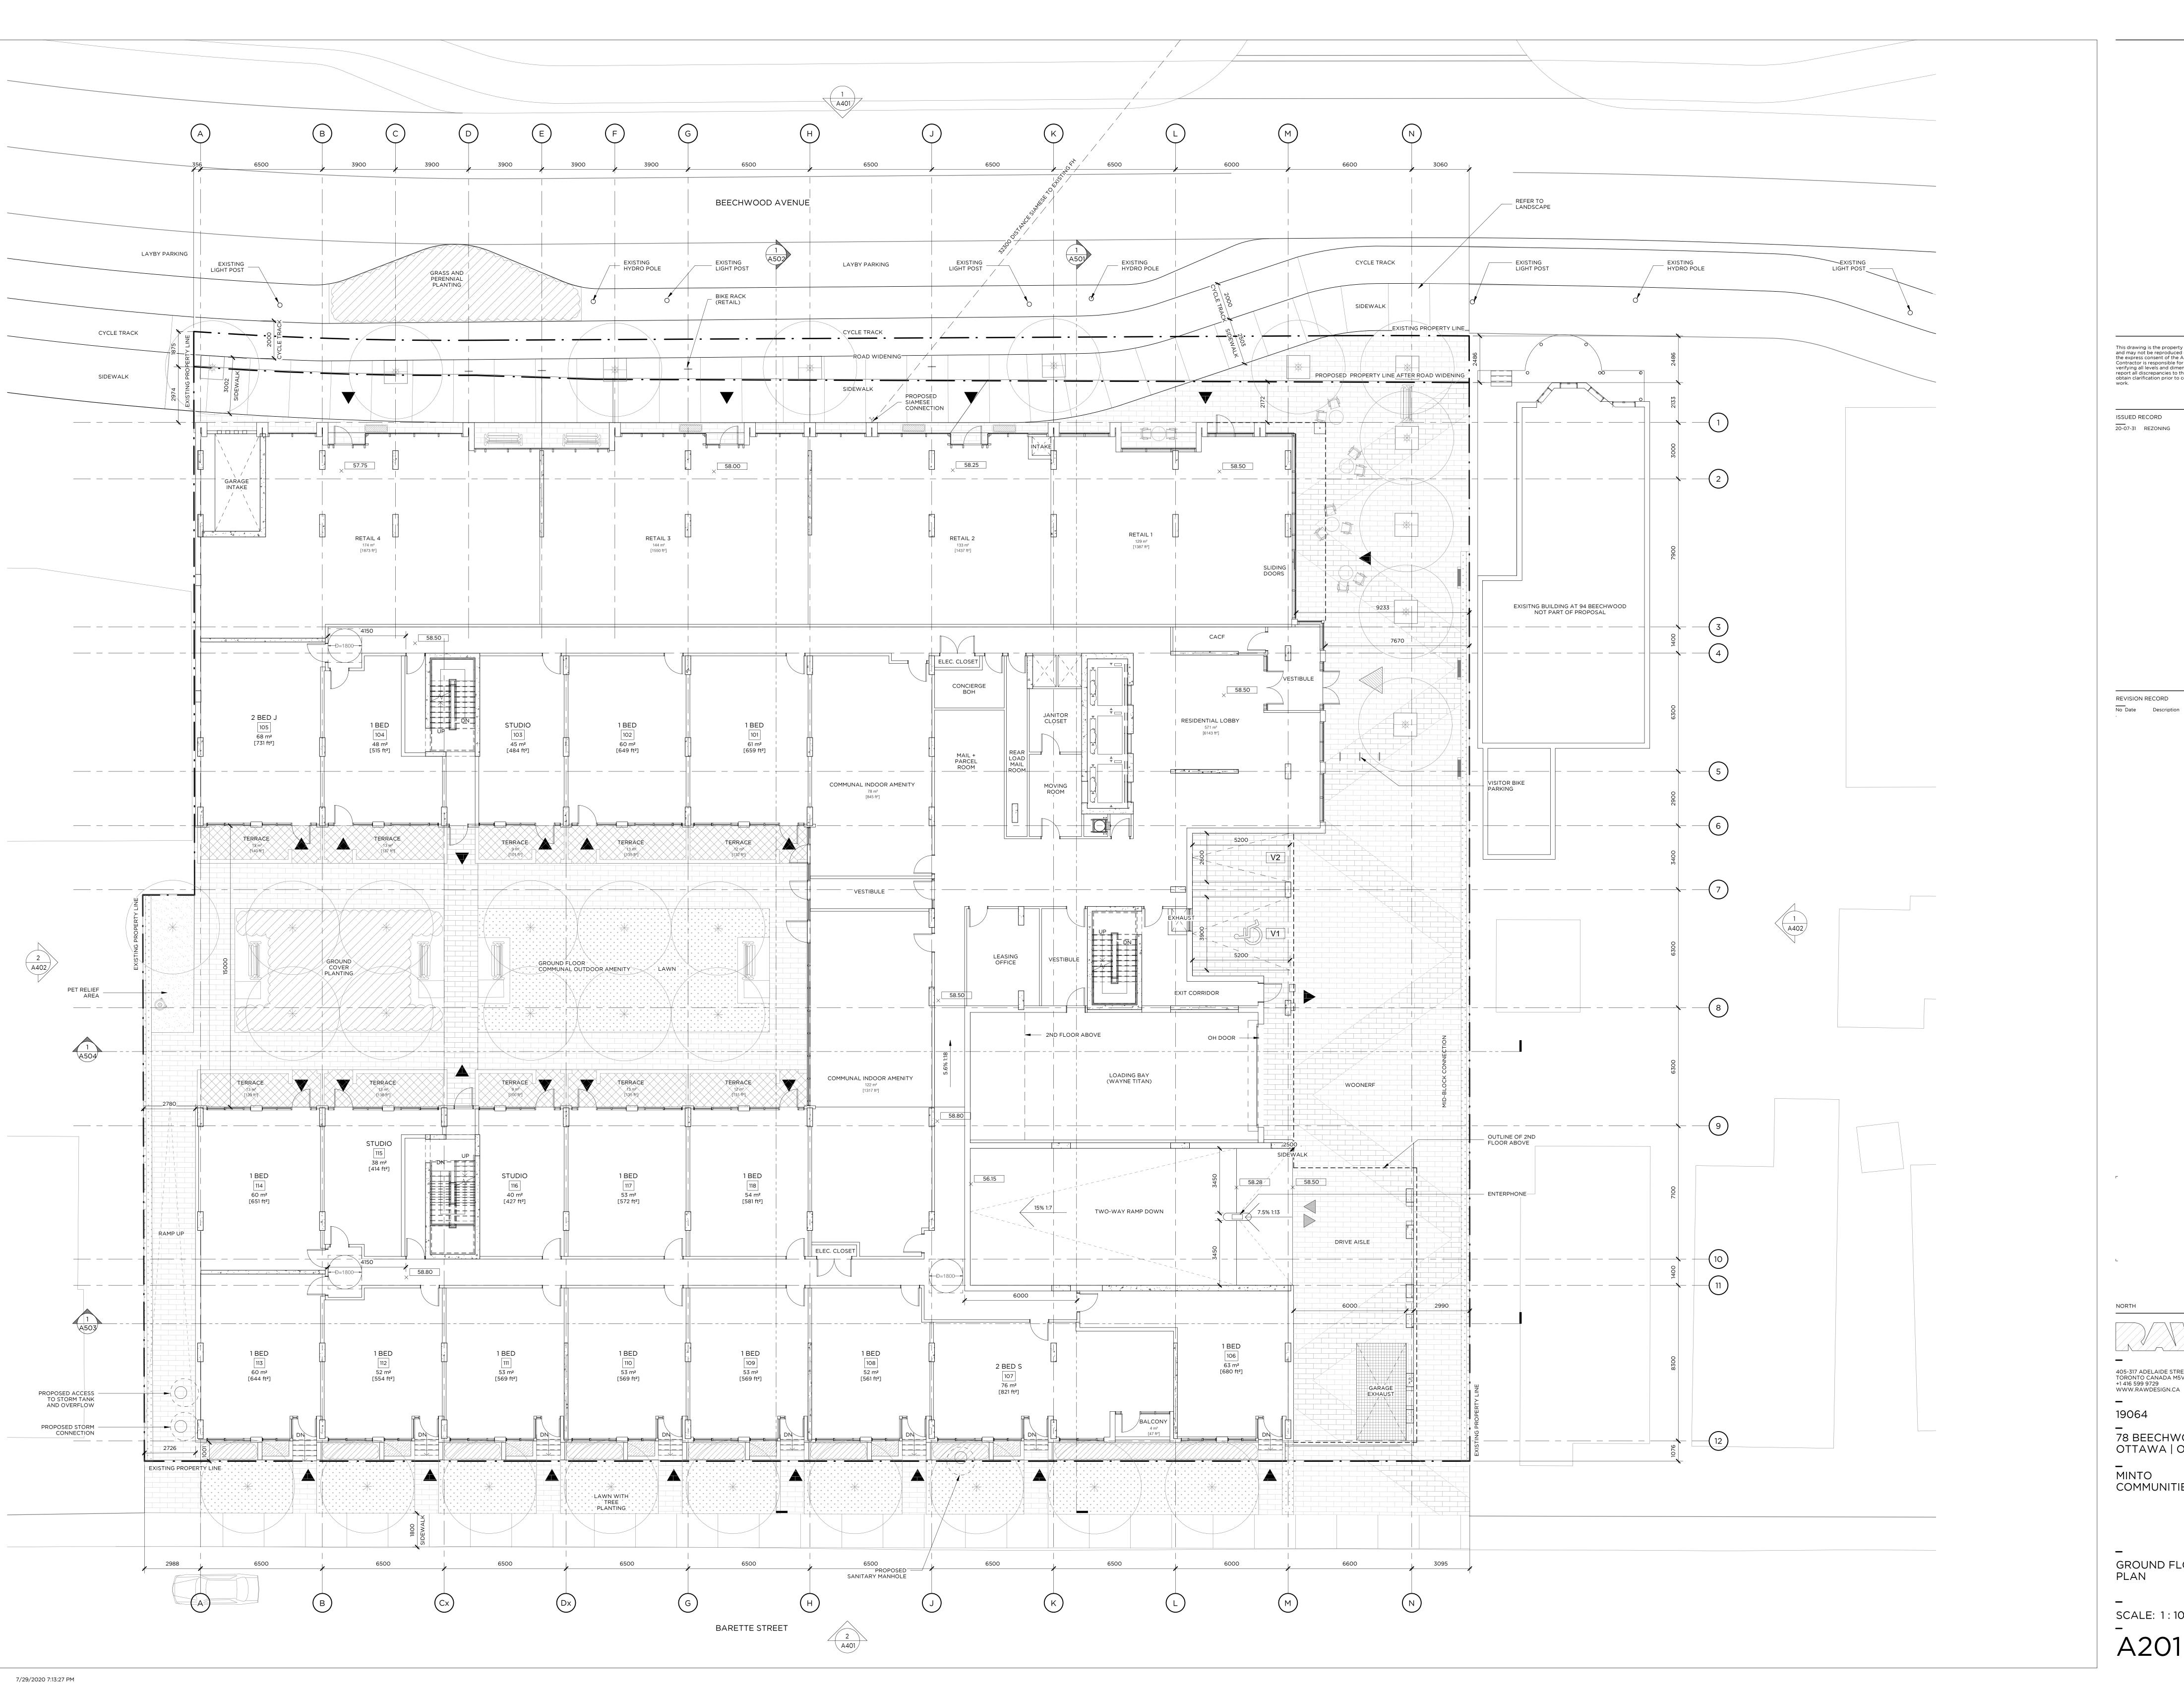

GROUND FLOOR PLAN SCALE: 1:100

A201

ISSUED RECORD 20-07-31 REZONING

REVISION RECORD

405-317 ADELAIDE STREET WEST TORONTO CANADA M5V 1P9 +1 416 599 9729

WWW.RAWDESIGN.CA 78 BEECHWOOD OTTAWA | ON

MINTO COMMUNITIES