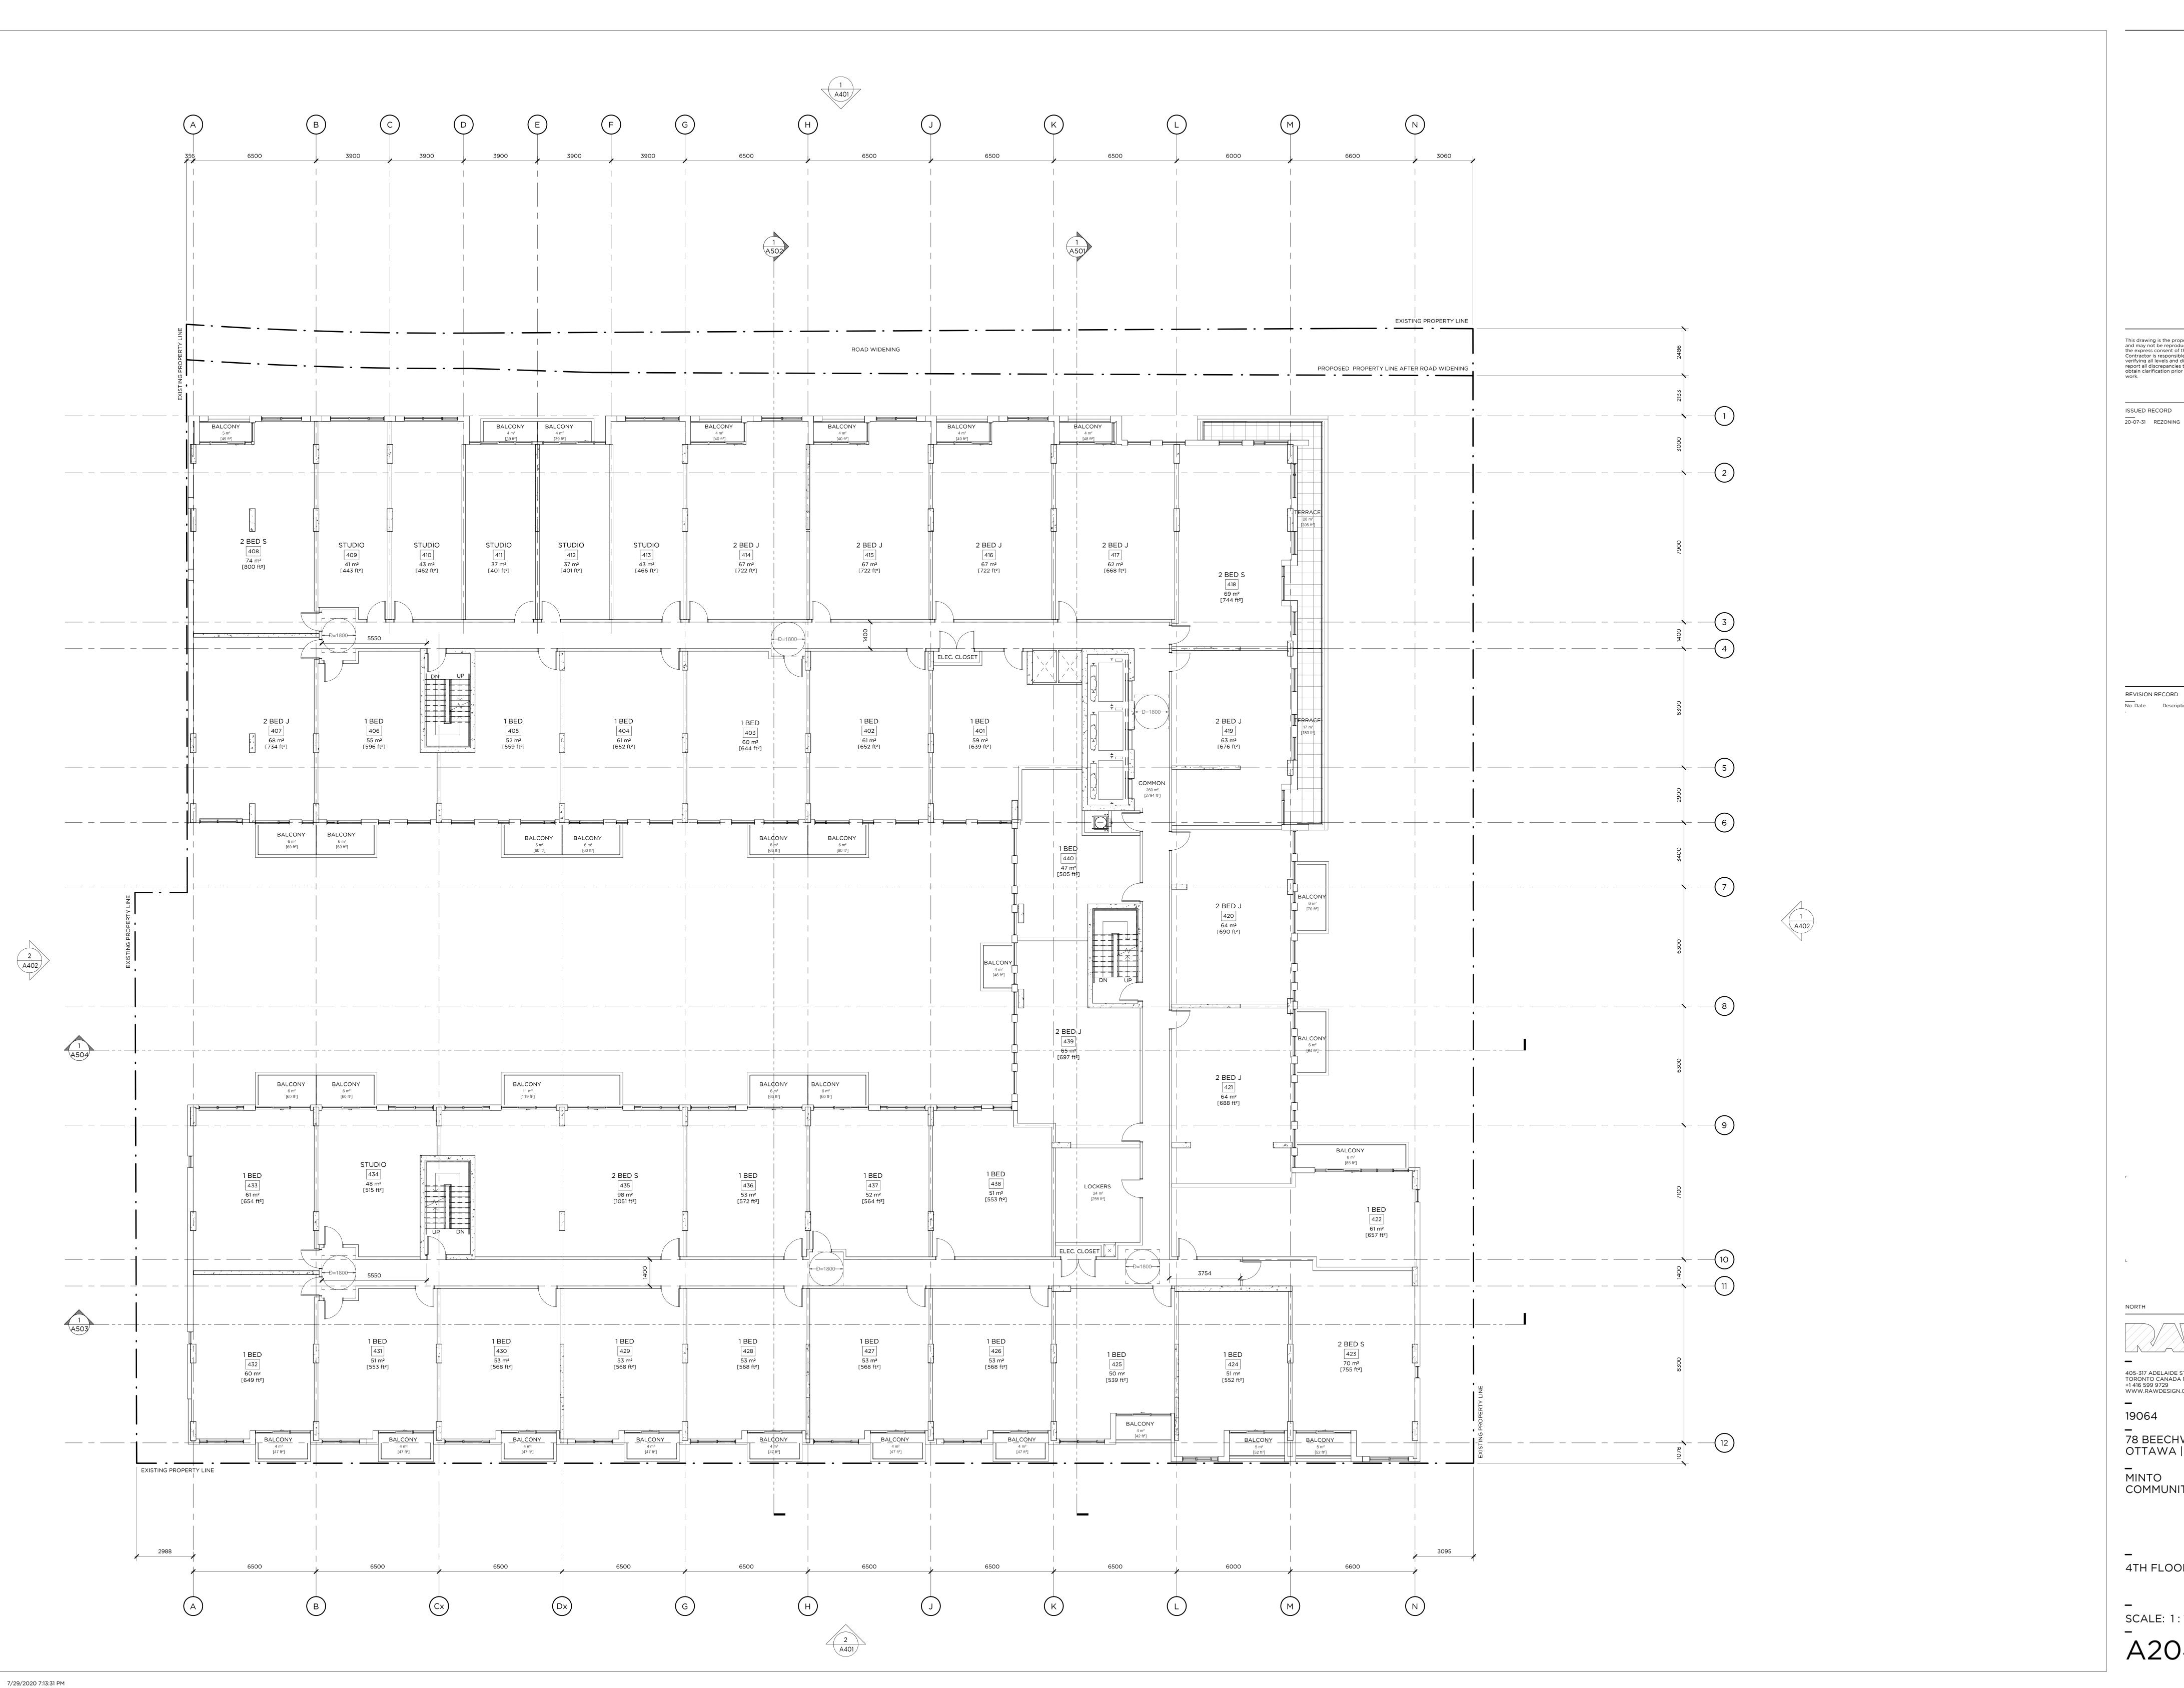

ISSUED RECORD

405-317 ADELAIDE STREET WEST TORONTO CANADA M5V 1P9 +1 416 599 9729 WWW.RAWDESIGN.CA

78 BEECHWOOD OTTAWA | ON

MINTO COMMUNITIES

4TH FLOOR PLAN

ISSUED RECORD

20-07-31 REZONING

405-317 ADELAIDE STREET WEST TORONTO CANADA M5V 1P9 +1 416 599 9729 WWW.RAWDESIGN.CA

78 BEECHWOOD OTTAWA | ON

MINTO COMMUNITIES

5TH FLOOR PLAN

ISSUED RECORD

405-317 ADELAIDE STREET WEST TORONTO CANADA M5V 1P9 +1 416 599 9729 WWW.RAWDESIGN.CA

78 BEECHWOOD OTTAWA | ON

MINTO COMMUNITIES

6TH FLOOR PLAN