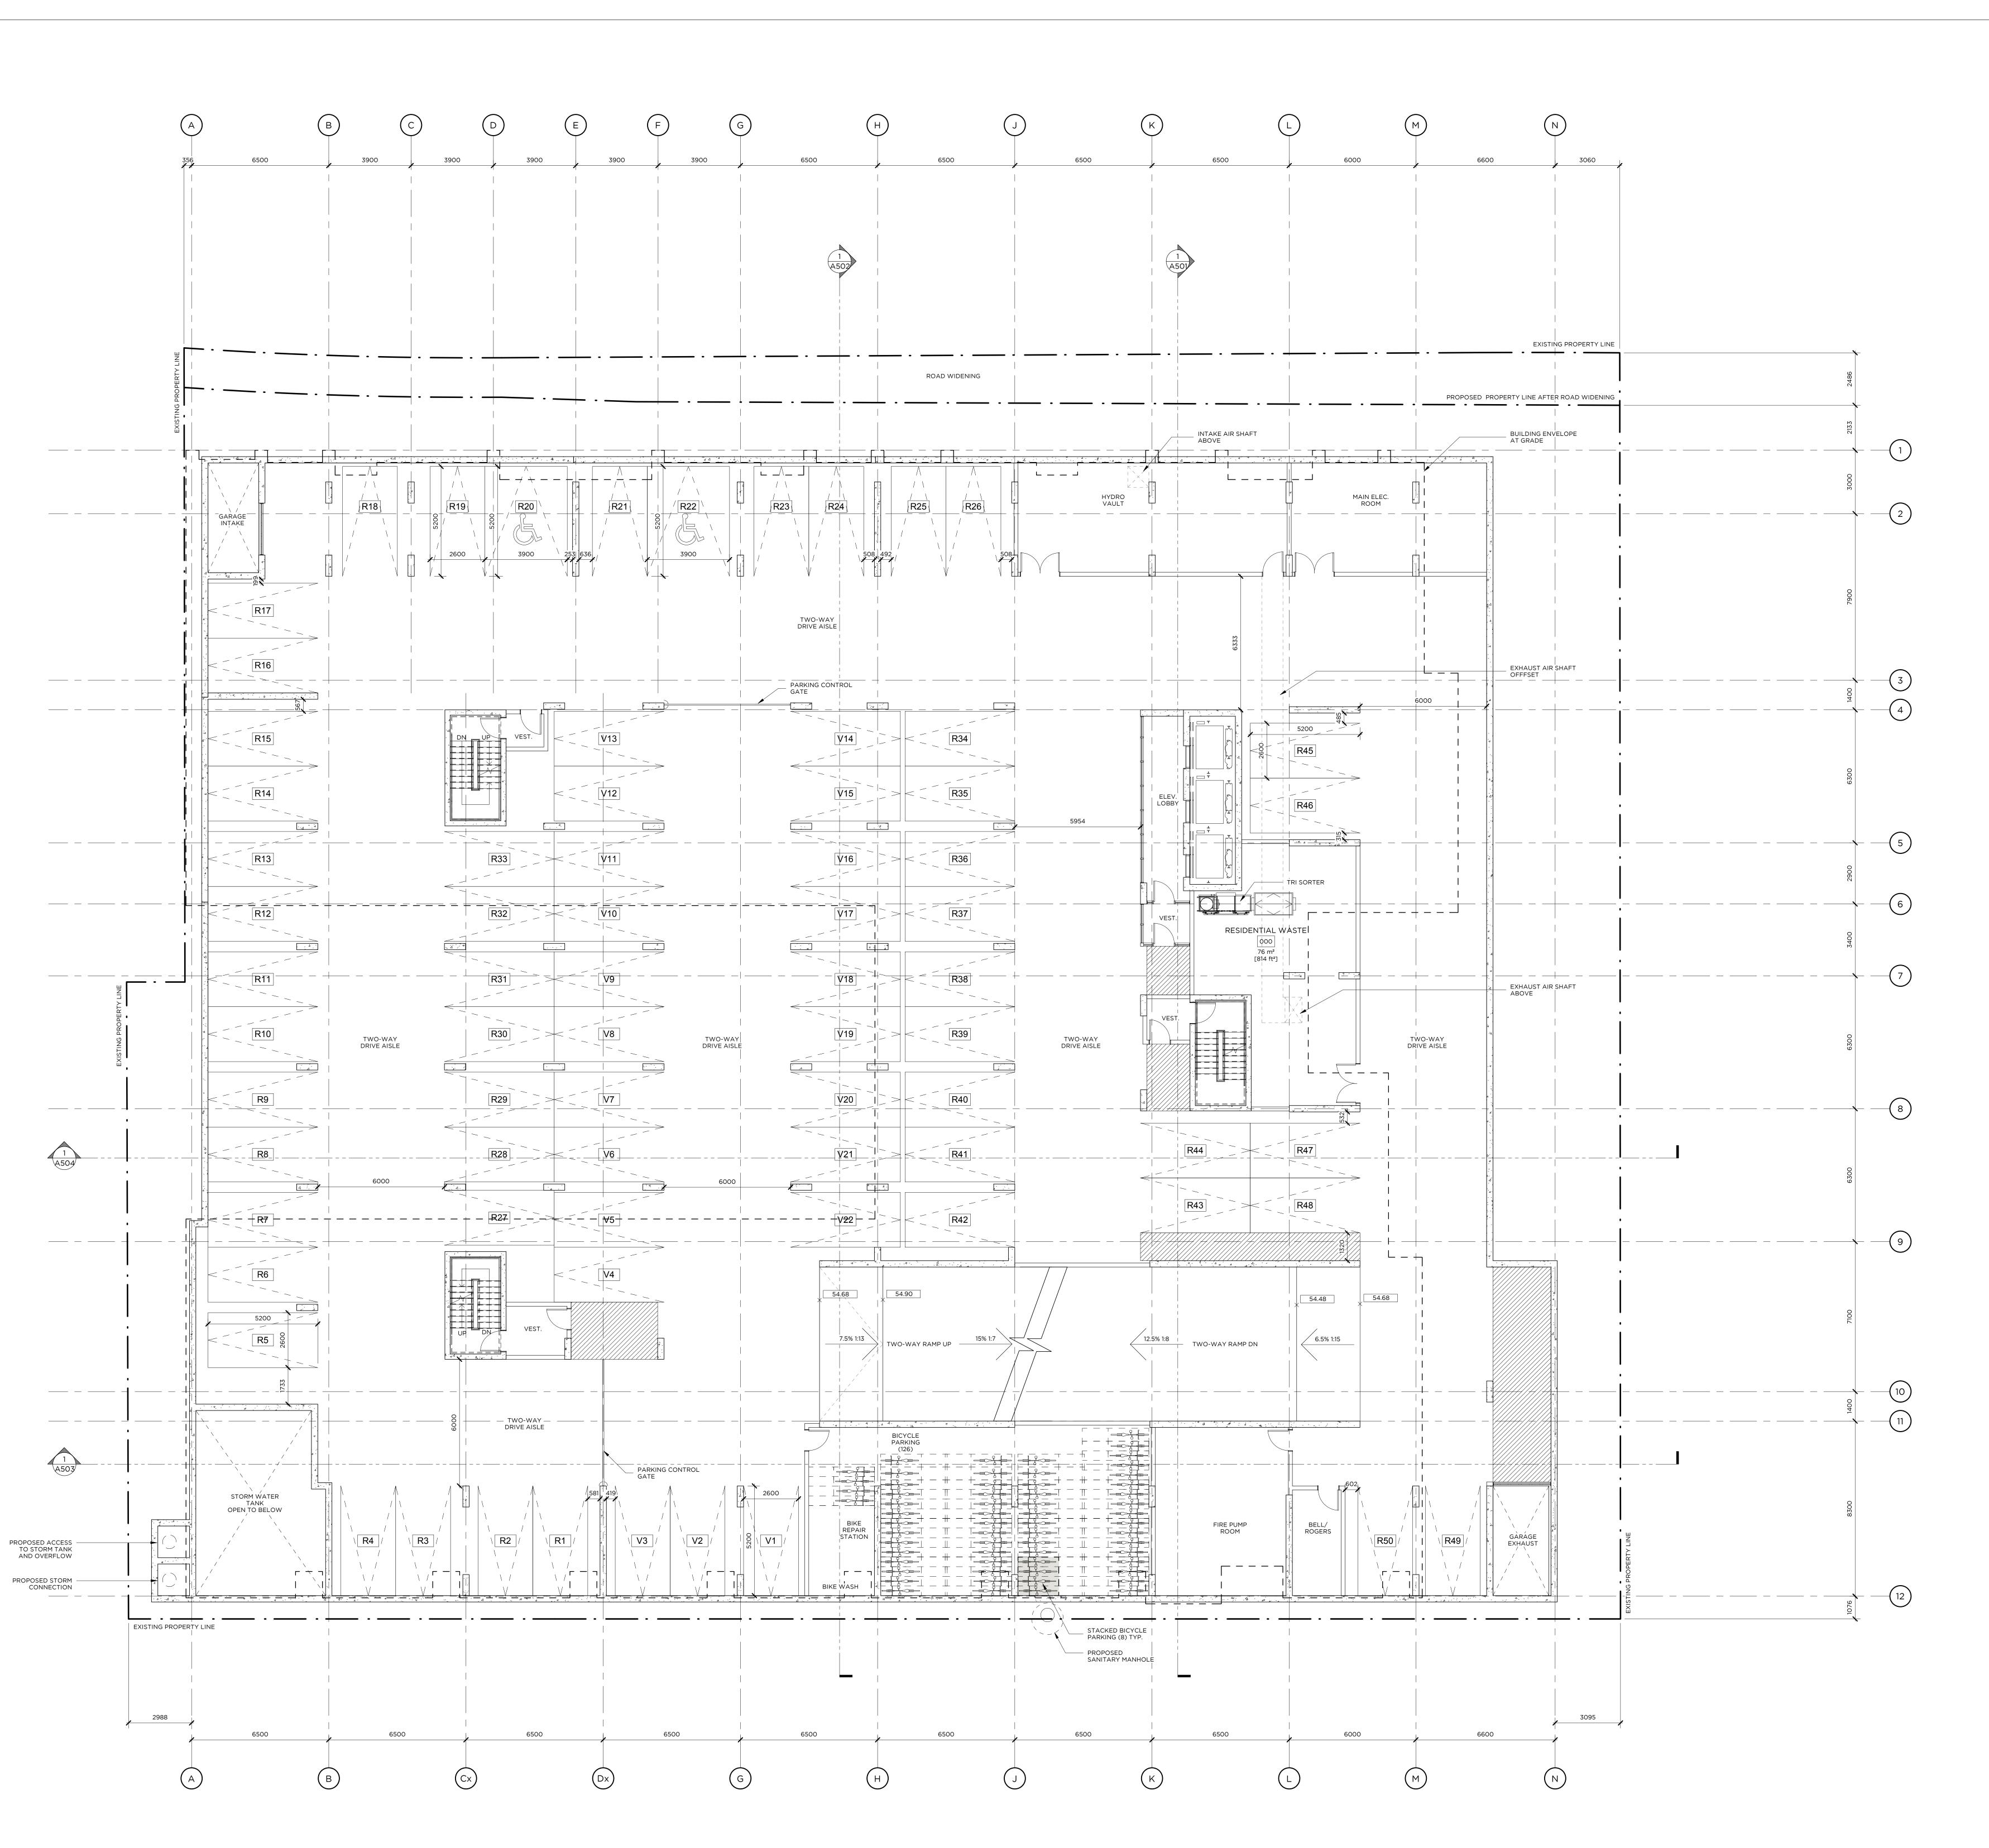

ISSUED RECORD

20-07-31 REZONING

\_\_\_\_

O5-317 ADELAIDE STREET WEST

405-317 ADELAIDE STREET WEST TORONTO CANADA M5V 1P9 +1 416 599 9729 WWW.RAWDESIGN.CA

19064 -78 BEECHWOOD OTTAWA | ON

\_ MINTO COMMUNITIES

P1 PARKING PLAN

-SCALE: 1:100 -

7/29/2020 6:39:40 PM

ISSUED RECORD

REVISION RECORD

405-317 ADELAIDE STREET WEST TORONTO CANADA M5V 1P9 +1 416 599 9729 WWW.RAWDESIGN.CA 78 BEECHWOOD OTTAWA | ON

MINTO COMMUNITIES