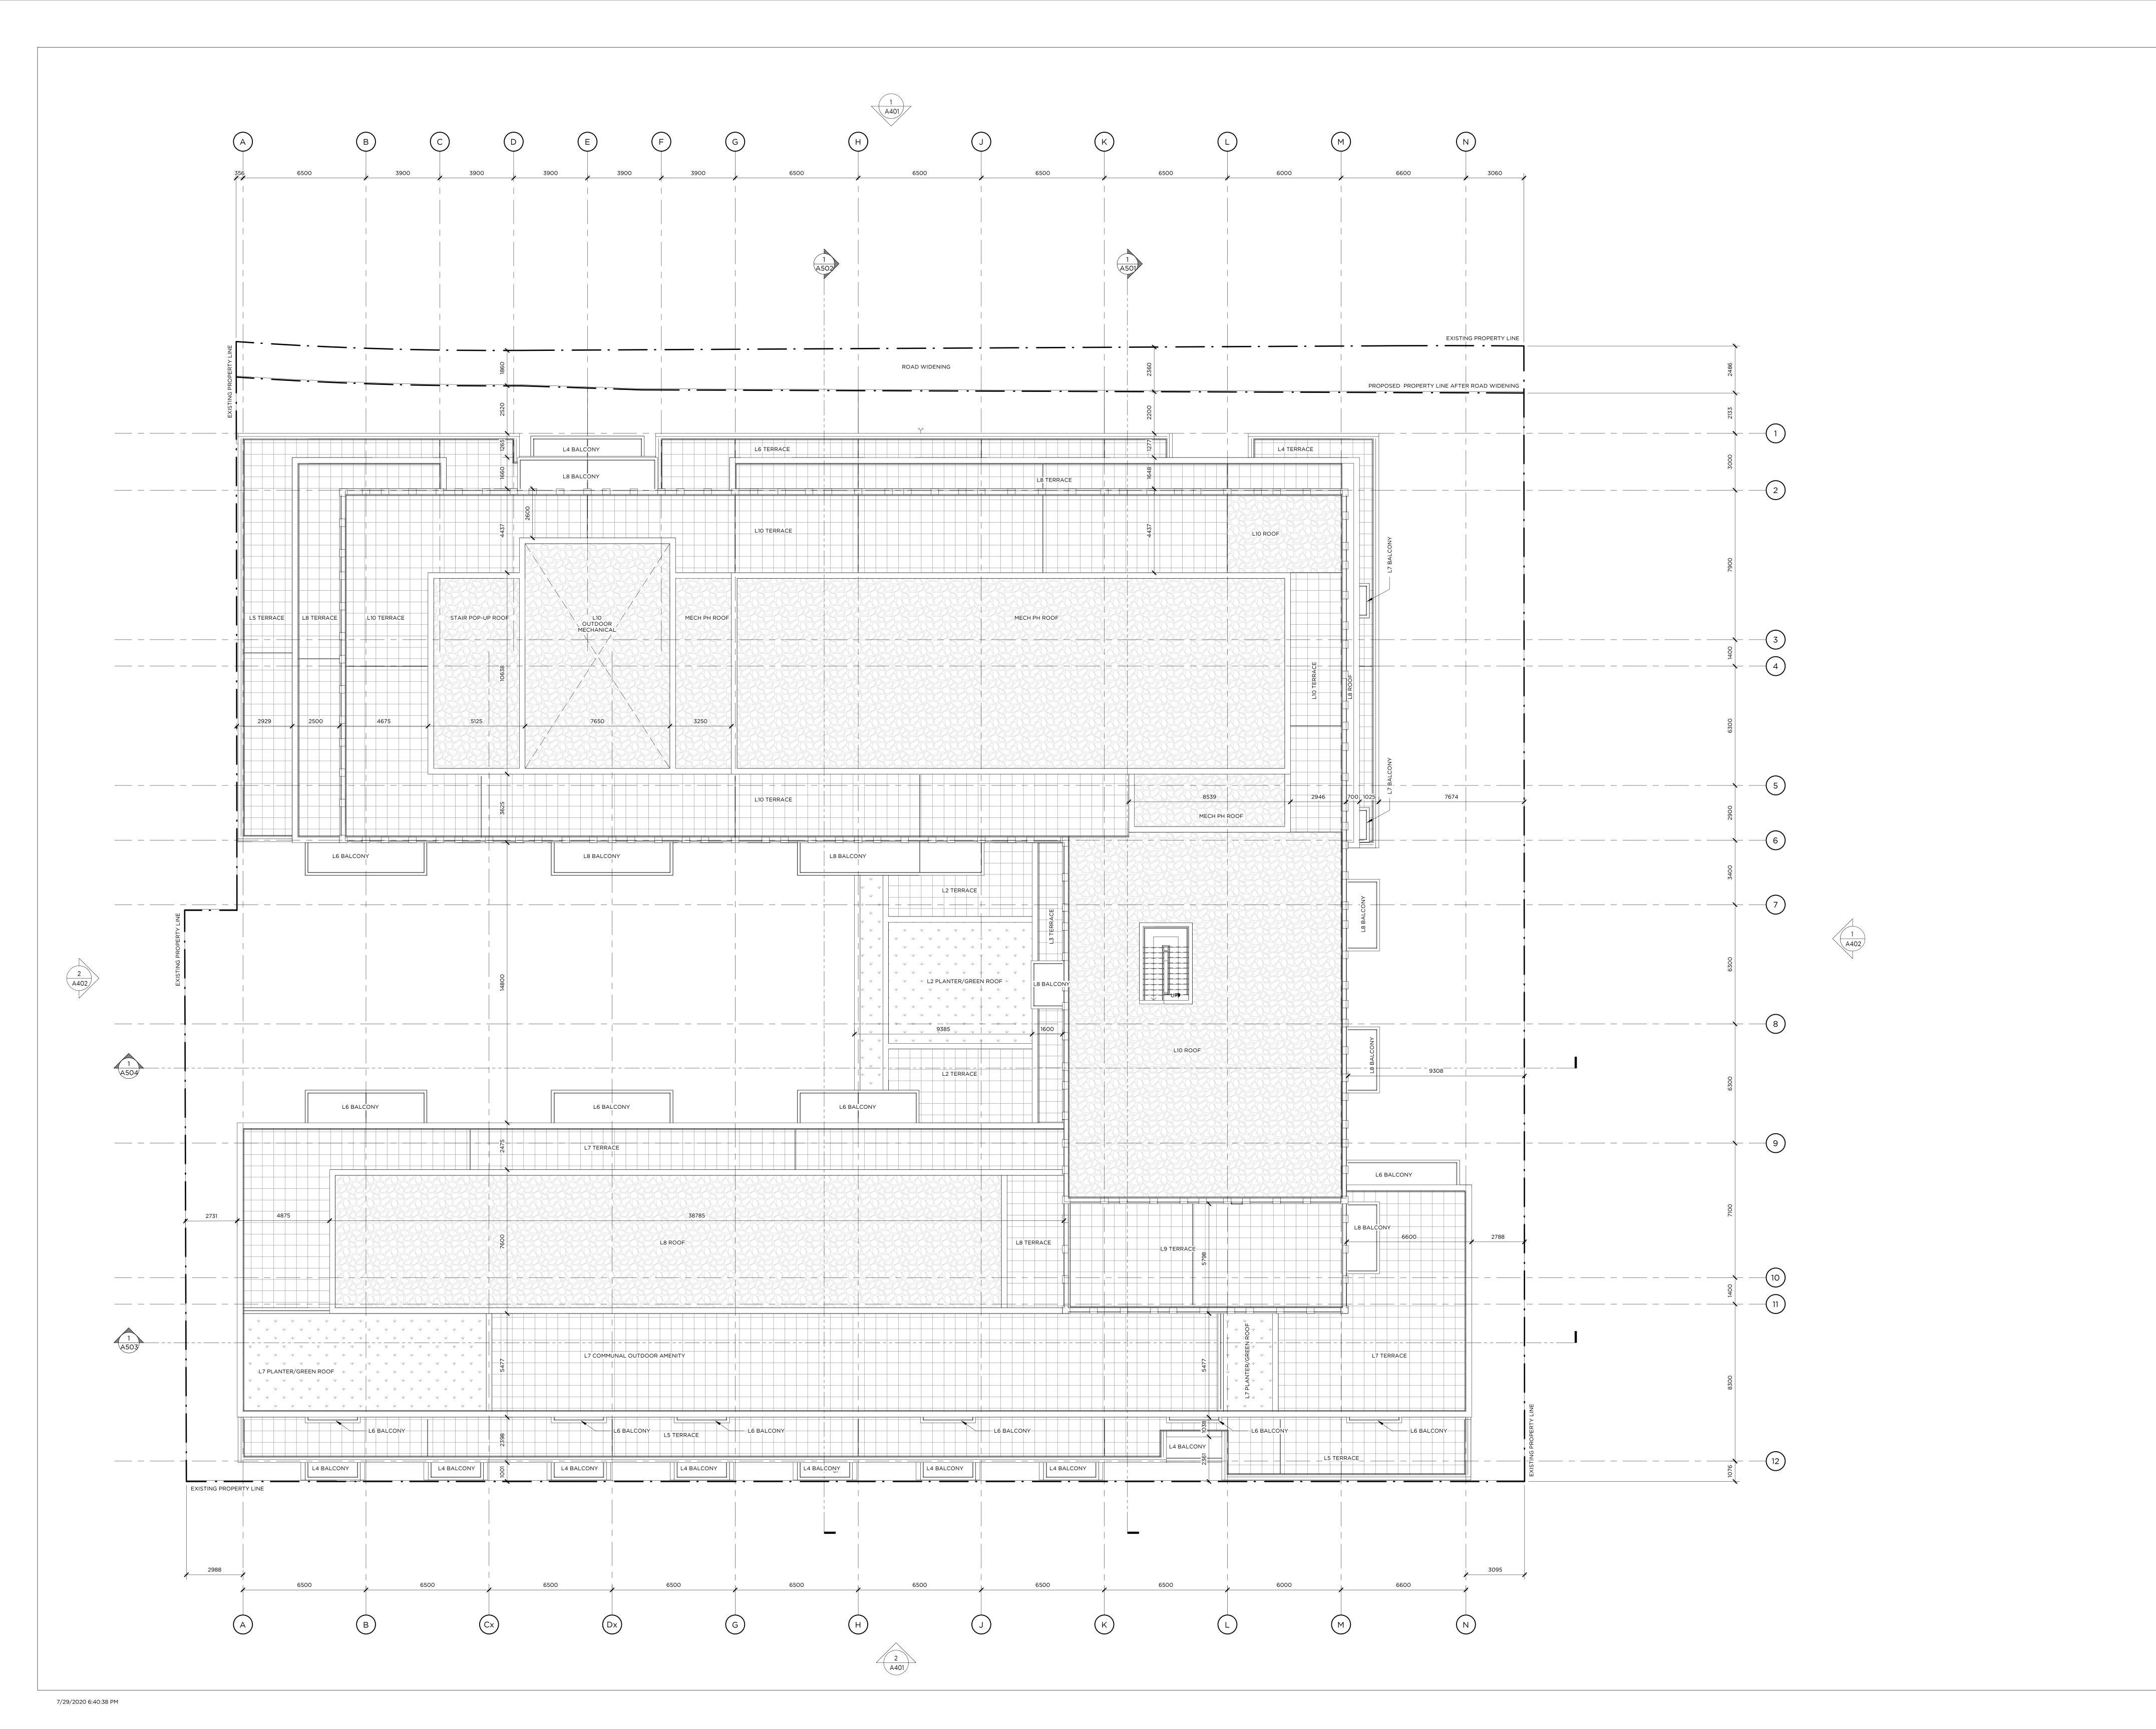

19064 -78 BEECHWOOD OTTAWA | ON

MINTO COMMUNITIES

ROOF PLAN

SCALE: 1:100

A211

POP UP MECHANICAL PM RESIDENTIAL RESIDENTIAL 9TH FLOOR 84.55 RESIDENTIAL RESIDENTIAL RESIDENTIAL RESIDENTIAL RESIDENTIAL 8TH FLOOR 81.60 COMMUNAL INDOOR AMENITY COMMUNAL OUTDOOR AMENITY RESIDENTIAL RESIDENTIAL RESIDENTIAL RESIDENTIAL RESIDENTIAL RESIDENTIAL RESIDENTIAL RESIDENTIAL 6TH FLOOR 75.10 RESIDENTIAL RESIDENTIAL RESIDENTIAL RESIDENTIAL RESIDENTIAL TERRACE LOCKERS RESIDENTIAL RESIDENTIAL RESIDENTIAL RESIDENTIAL RESIDENTIAL \_\_\_\_\_\_ 4TH FLOOR 69.20 | LOCKERS RESIDENTIAL RESIDENTIAL RESIDENTIAL RESIDENTIAL RESIDENTIAL 3RD FLOOR 66.25 PROPERTY MANAGEMENT RESIDENTIAL RESIDENTIAL LOCKERS RESIDENTIAL 2ND FLOOR 63.30 RETAIL JANITOR CLOSET LOBBY VESTIBULE LOADING RESIDENTIAL \_ GROUND FLOOR 58.50 VESTIBULE ELEVATOR VESTIBULE HYDRO VAULT FIRE PUMP RM VESTIBULE P1 LEVEL 54.68 LOCKERS ELEVATOR VESTIBULE VESTIBULE VESTIBULE P2 LEVEL 51.83