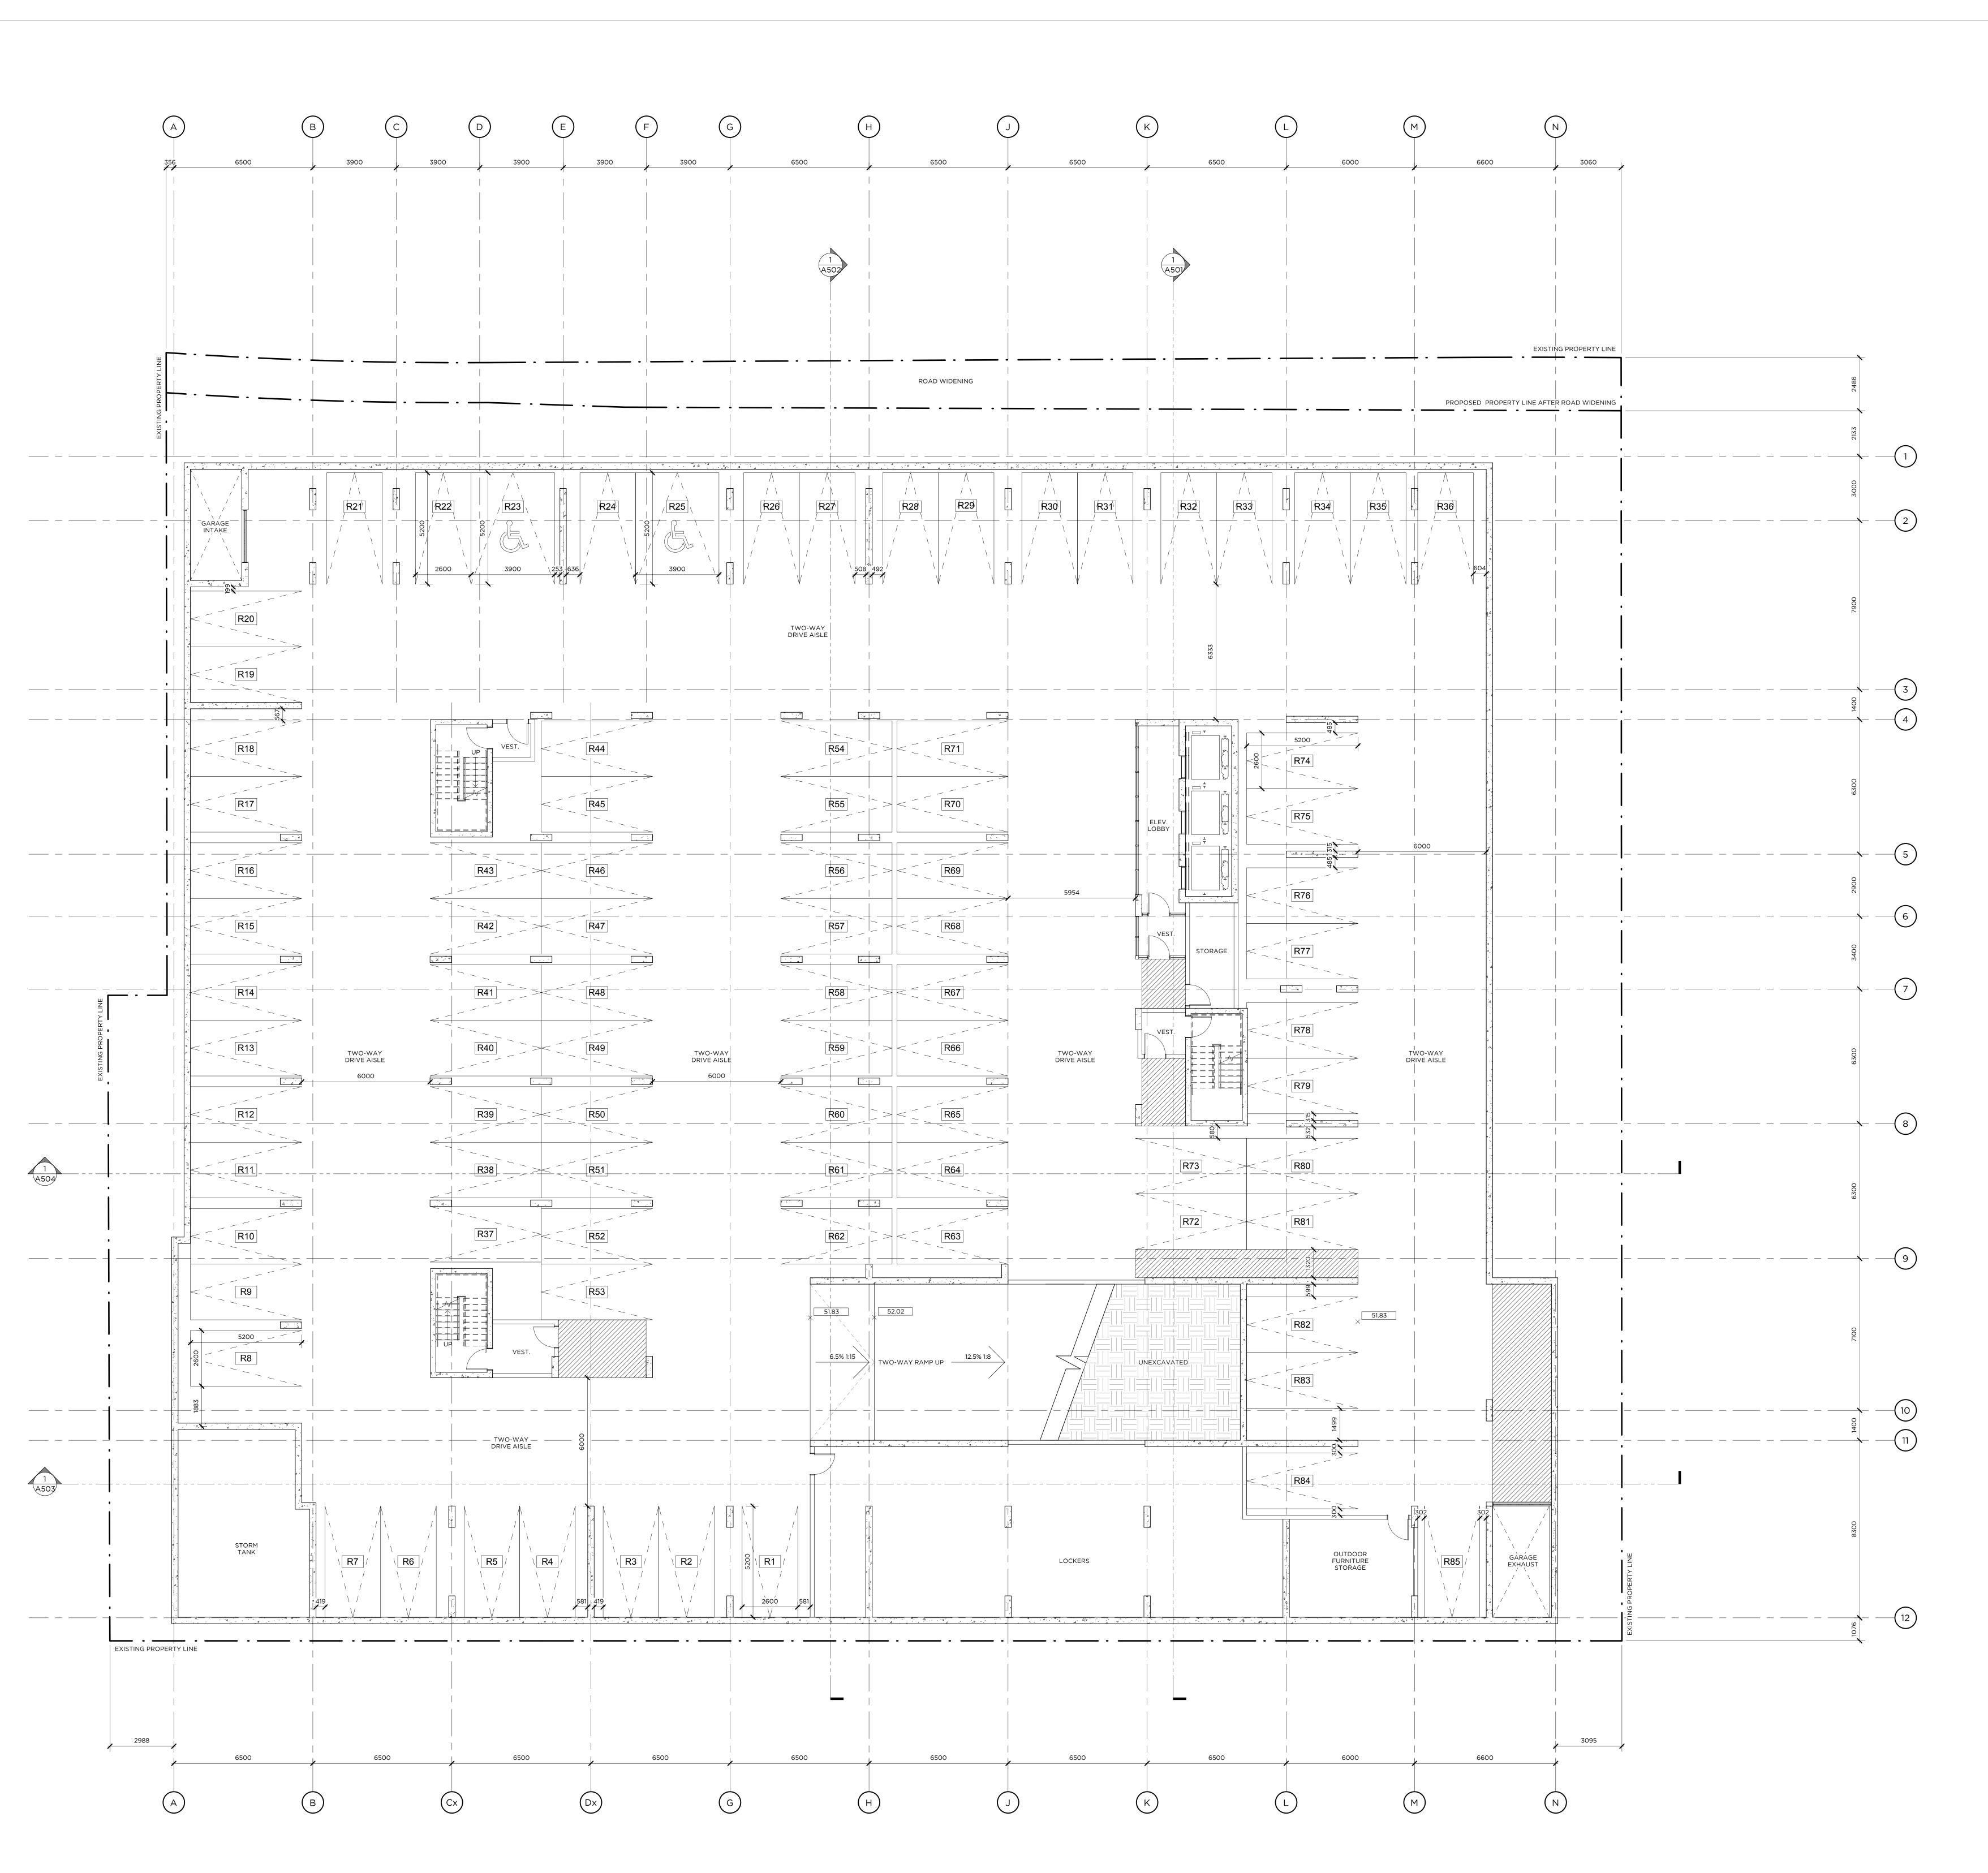

405-317 ADELAIDE STREET WEST TORONTO CANADA M5V 1P9 +1 416 599 9729 WWW.RAWDESIGN.CA

19064 -78 BEECHWOOD OTTAWA | ON

\_ MINTO COMMUNITIES

P2 PARKING PLAN

-SCALE: 1:100 -\Lambda 1\cdot 1

7/29/2020 6:39:36 PM

ISSUED RECORD

20-07-31 REZONING

\_\_\_\_

O5-317 ADELAIDE STREET WEST

405-317 ADELAIDE STREET WEST TORONTO CANADA M5V 1P9 +1 416 599 9729 WWW.RAWDESIGN.CA

19064 -78 BEECHWOOD OTTAWA | ON

\_ MINTO COMMUNITIES

P1 PARKING PLAN

-SCALE: 1:100 -

7/29/2020 6:39:40 PM

ISSUED RECORD

REVISION RECORD

405-317 ADELAIDE STREET WEST TORONTO CANADA M5V 1P9 +1 416 599 9729 WWW.RAWDESIGN.CA 78 BEECHWOOD OTTAWA | ON

MINTO COMMUNITIES