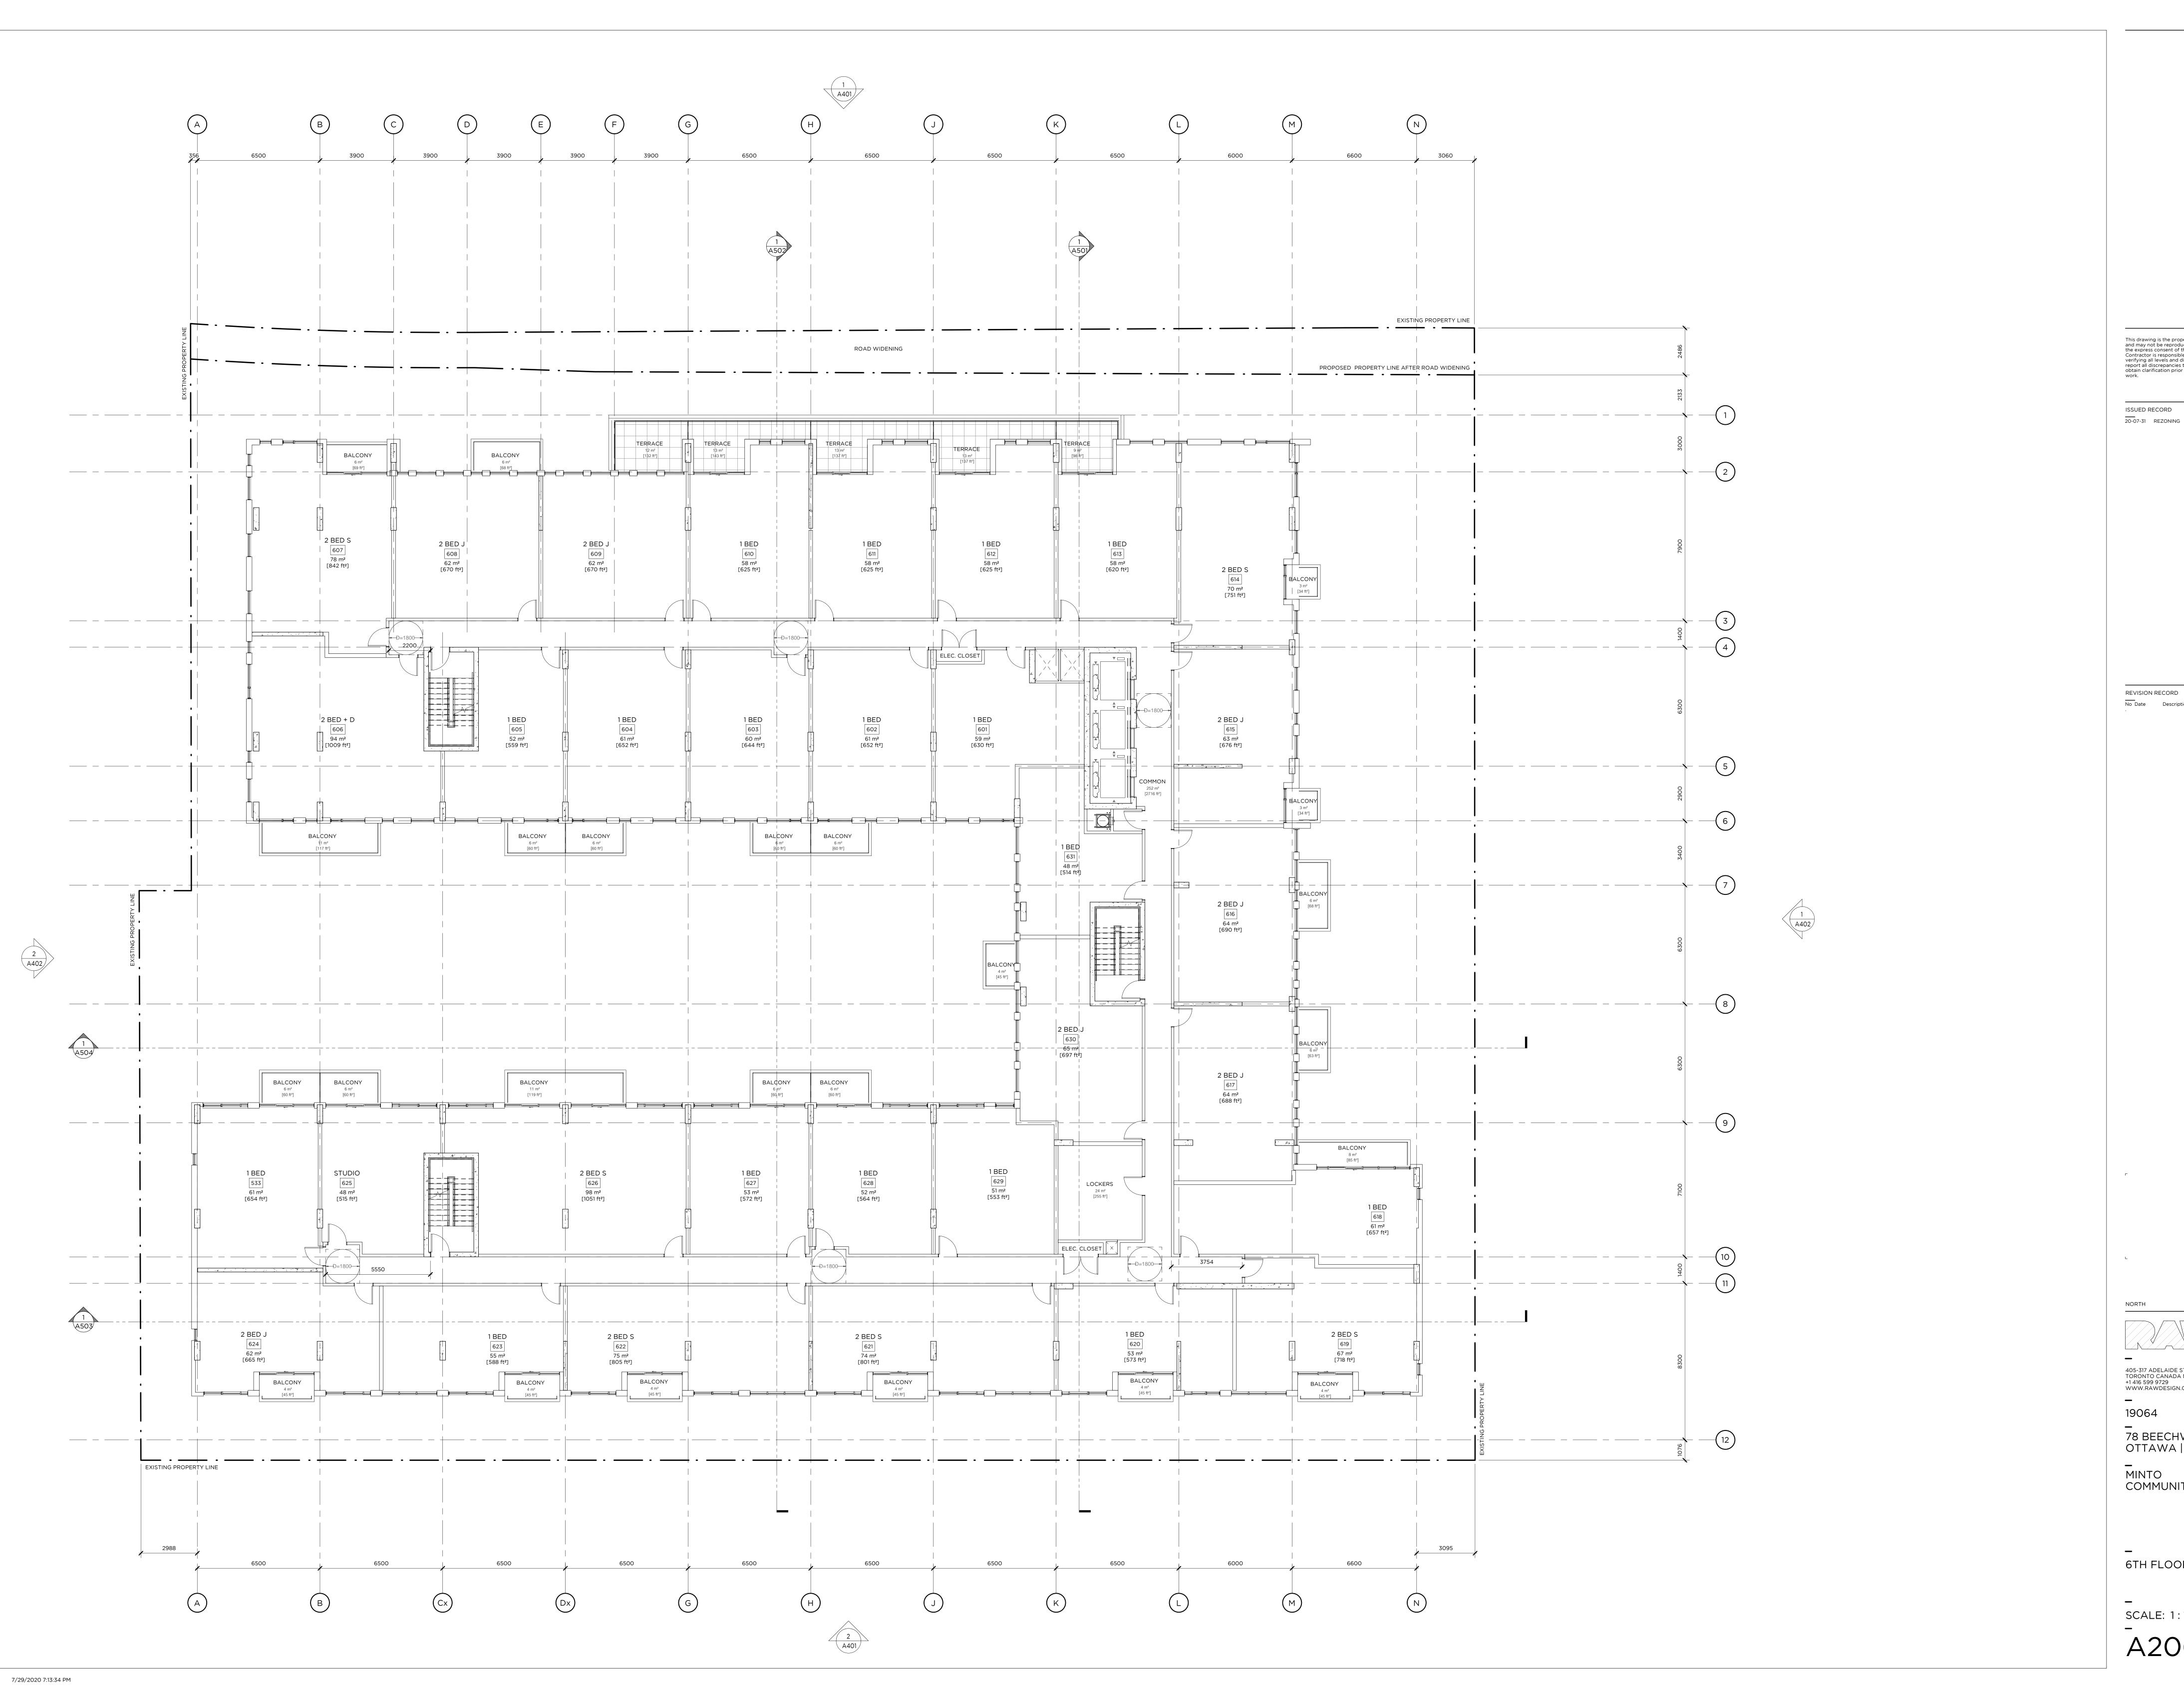

78 BEECHWOOD OTTAWA | ON

MINTO COMMUNITIES

5TH FLOOR PLAN

ISSUED RECORD

405-317 ADELAIDE STREET WEST TORONTO CANADA M5V 1P9 +1 416 599 9729 WWW.RAWDESIGN.CA

78 BEECHWOOD OTTAWA | ON

MINTO COMMUNITIES

6TH FLOOR PLAN

SCALE: 1:100 A206

ISSUED RECORD

20-07-31 REZONING

405-317 ADELAIDE STREET WEST TORONTO CANADA M5V 1P9 +1 416 599 9729 WWW.RAWDESIGN.CA

78 BEECHWOOD OTTAWA | ON

MINTO COMMUNITIES

7TH FLOOR PLAN

ISSUED RECORD