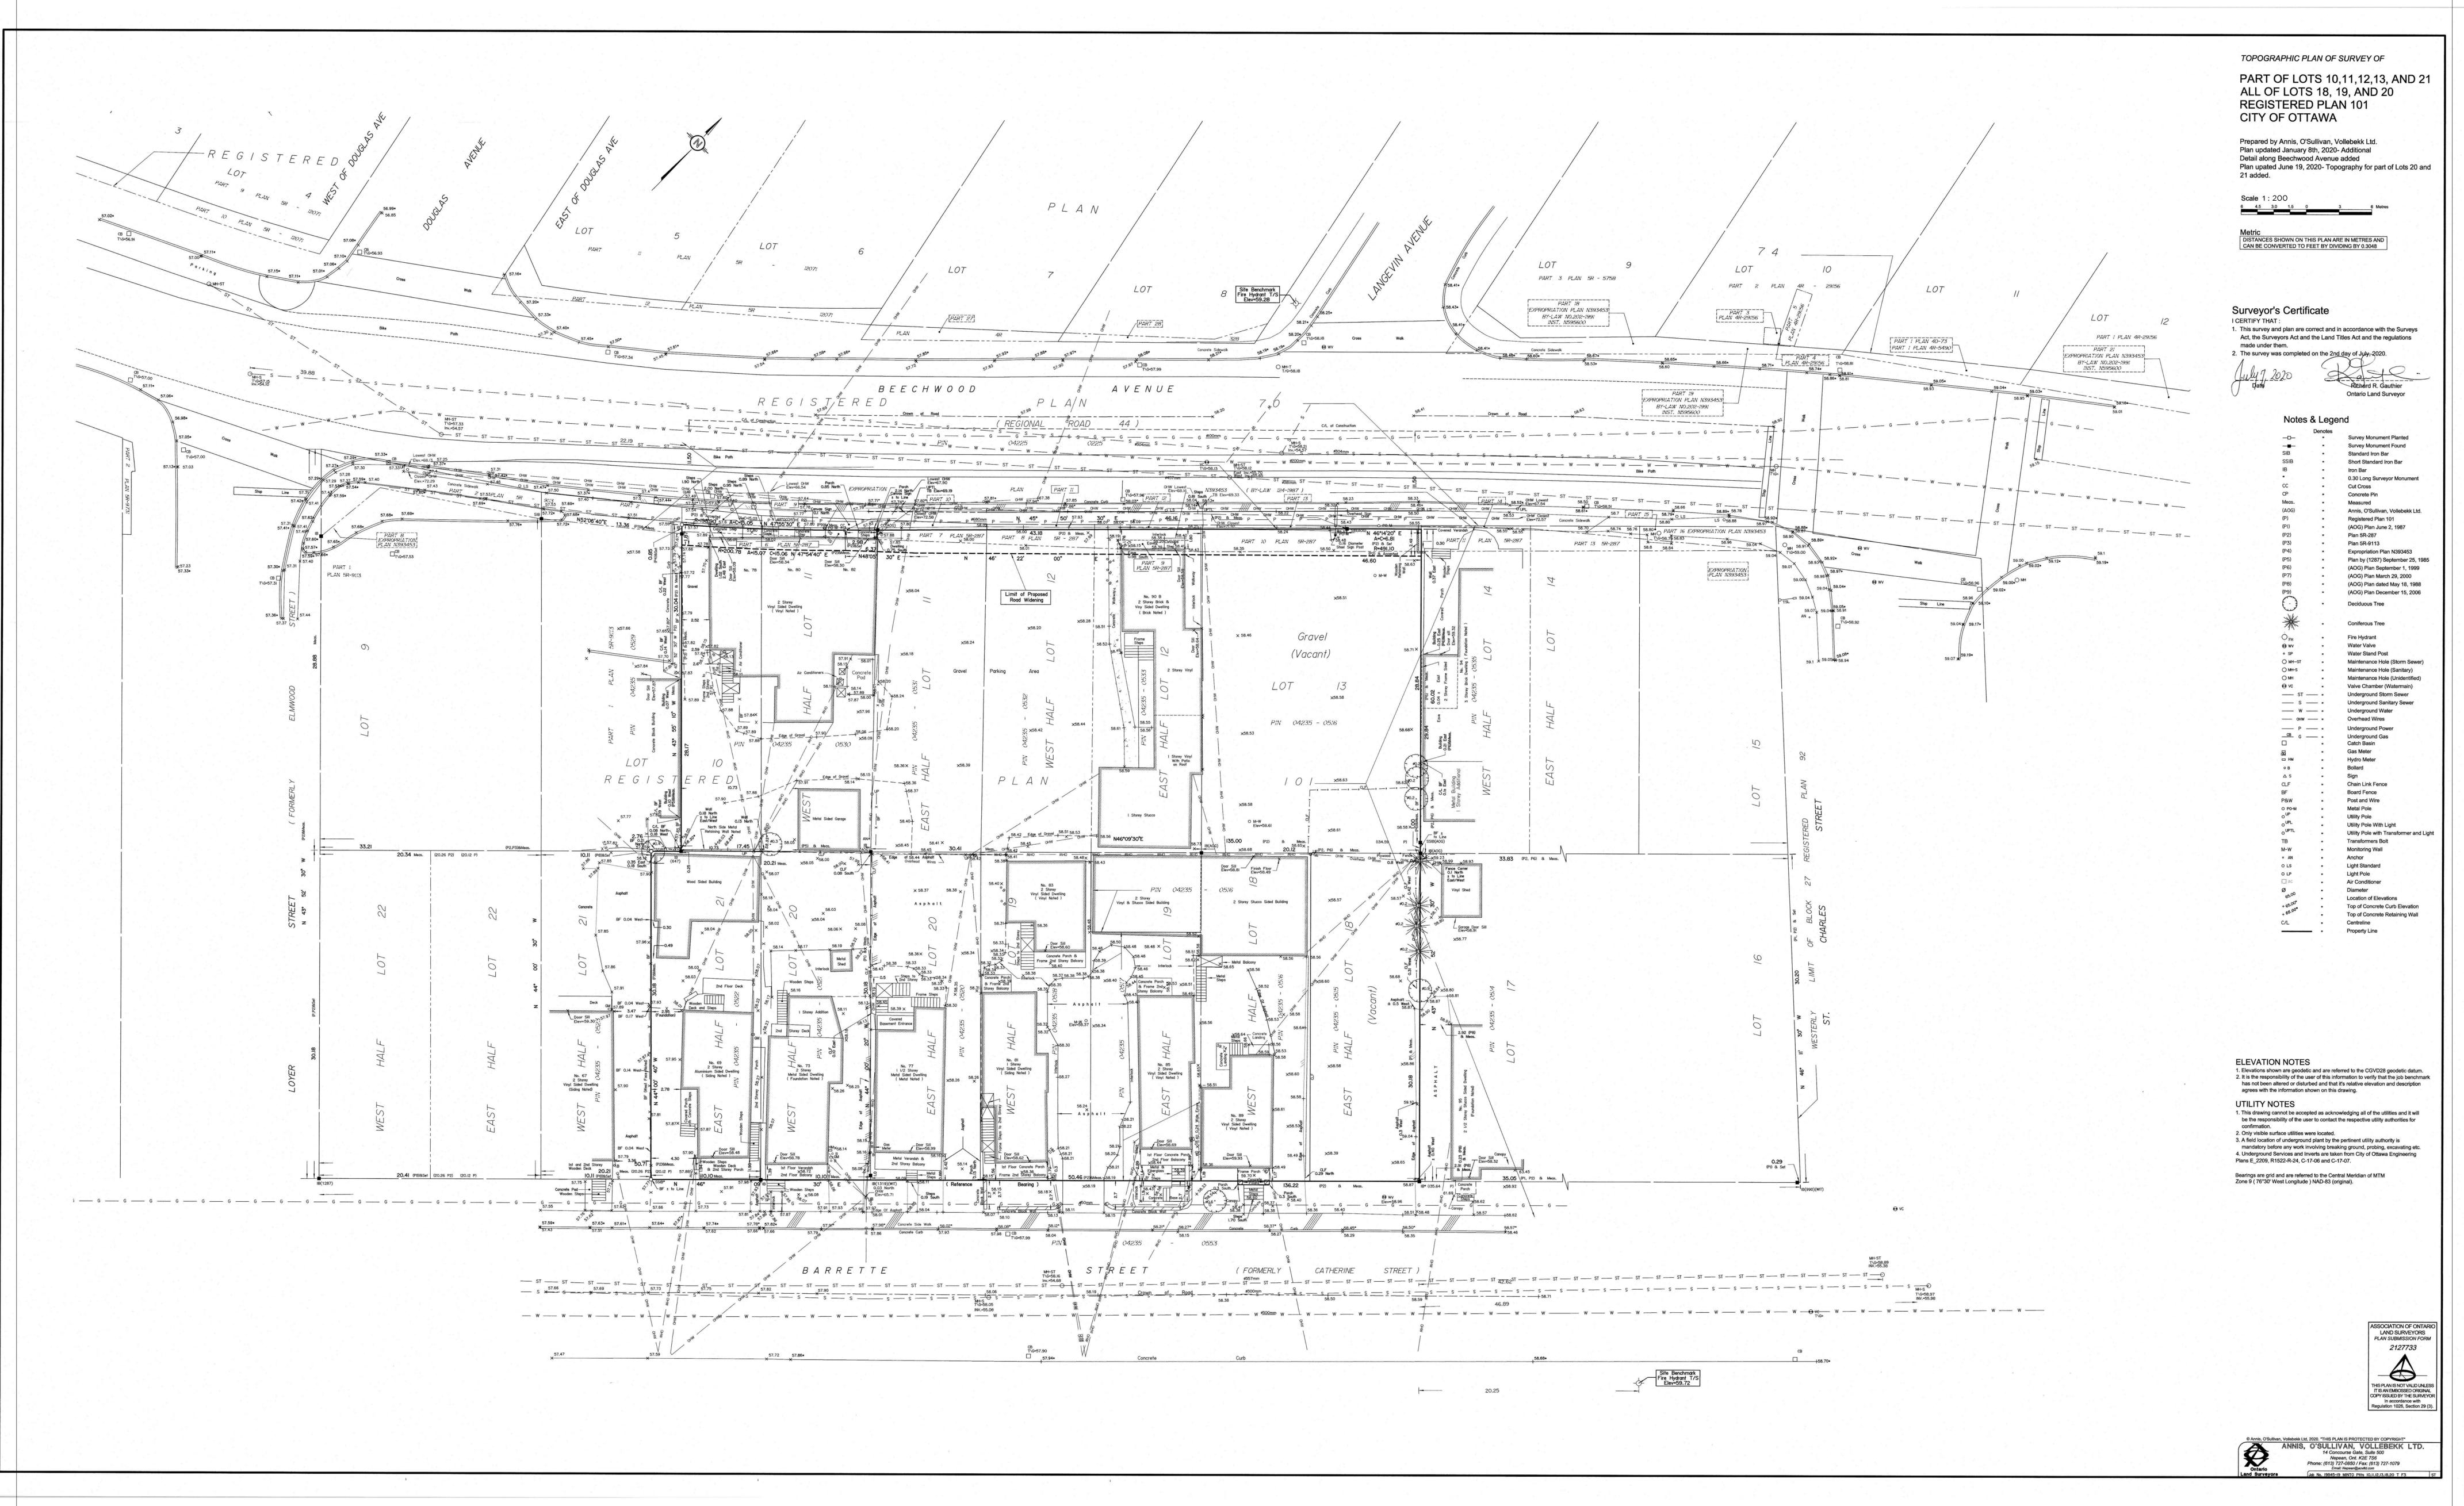

ISSUED RECORD

20-07-31 REZONING

REVISION RECORD

No Date Description

SCALE: AS INDICATED

ISSUED RECORD 20-07-31 REZONING

405-317 ADELAIDE STREET WEST TORONTO CANADA M5V 1P9 +1 416 599 9729 WWW.RAWDESIGN.CA

78 BEECHWOOD OTTAWA | ON