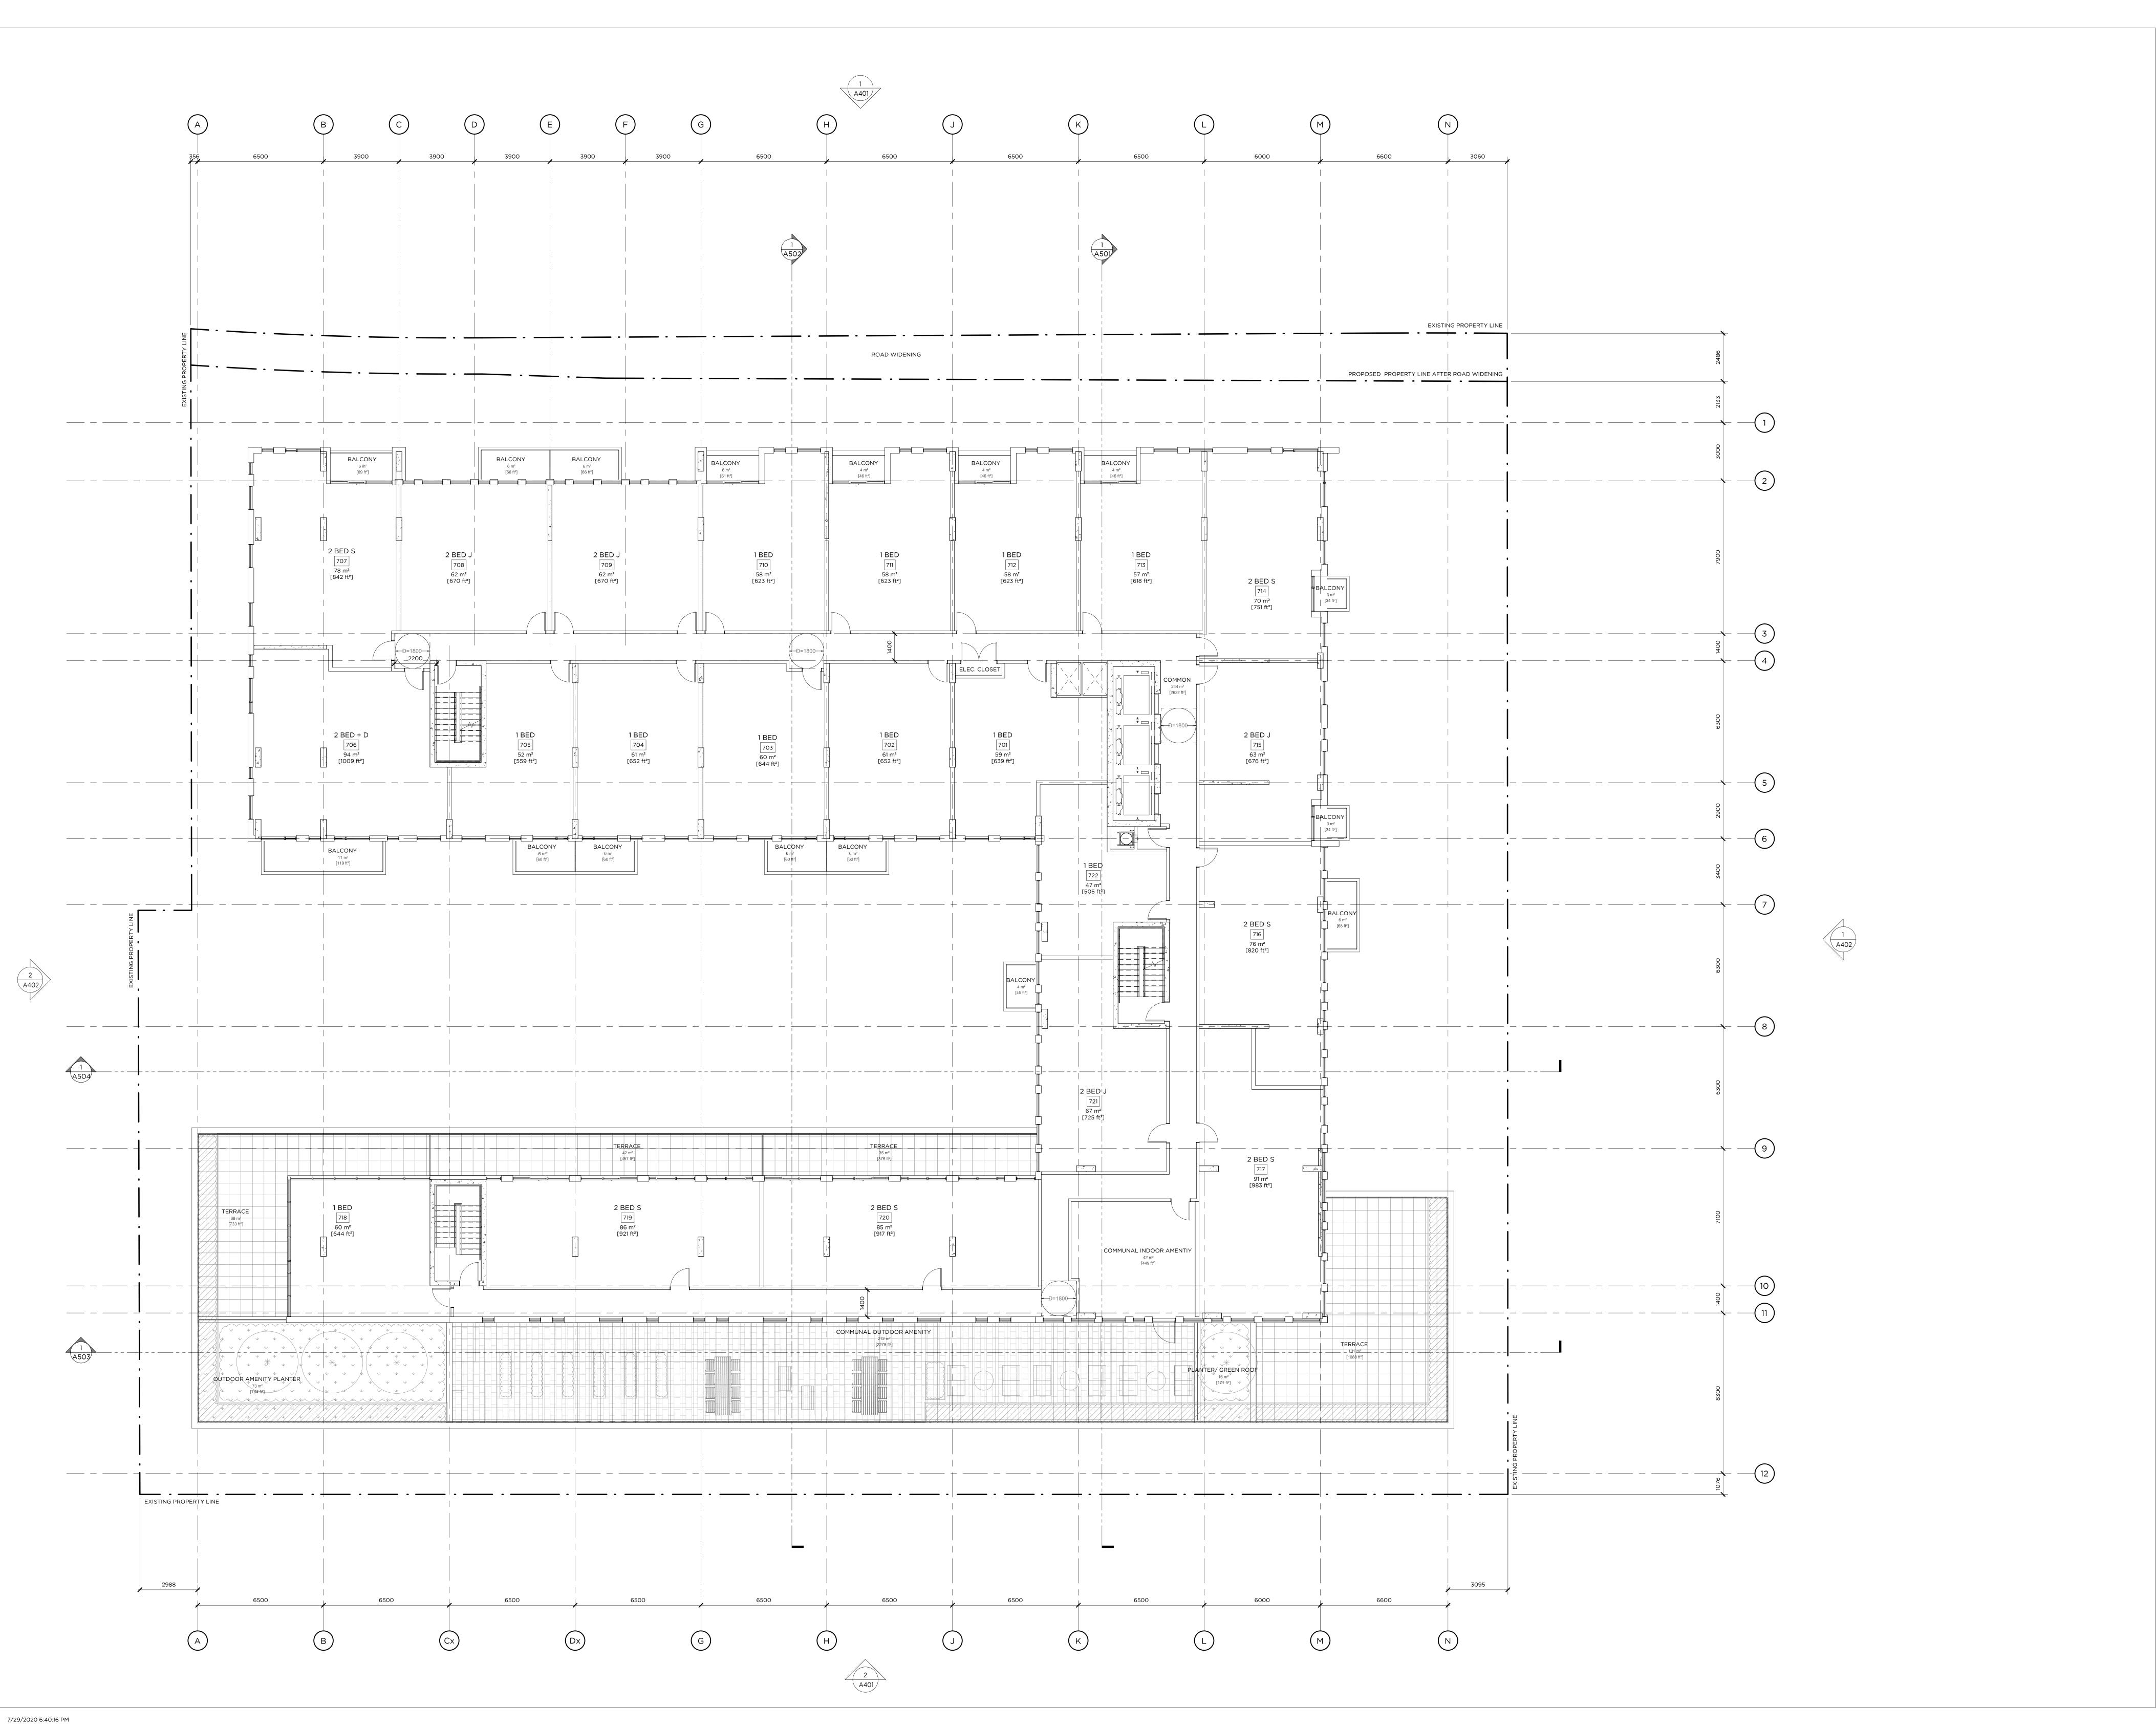

SCALE: 1:100 A206

ISSUED RECORD

20-07-31 REZONING

405-317 ADELAIDE STREET WEST TORONTO CANADA M5V 1P9 +1 416 599 9729 WWW.RAWDESIGN.CA

78 BEECHWOOD OTTAWA | ON

MINTO COMMUNITIES

7TH FLOOR PLAN

ISSUED RECORD

REVISION RECORD

405-317 ADELAIDE STREET WEST TORONTO CANADA M5V 1P9 +1 416 599 9729 WWW.RAWDESIGN.CA

78 BEECHWOOD OTTAWA | ON

MINTO COMMUNITIES

8TH FLOOR PLAN

ISSUED RECORD

405-317 ADELAIDE STREET WEST TORONTO CANADA M5V 1P9 +1 416 599 9729 WWW.RAWDESIGN.CA