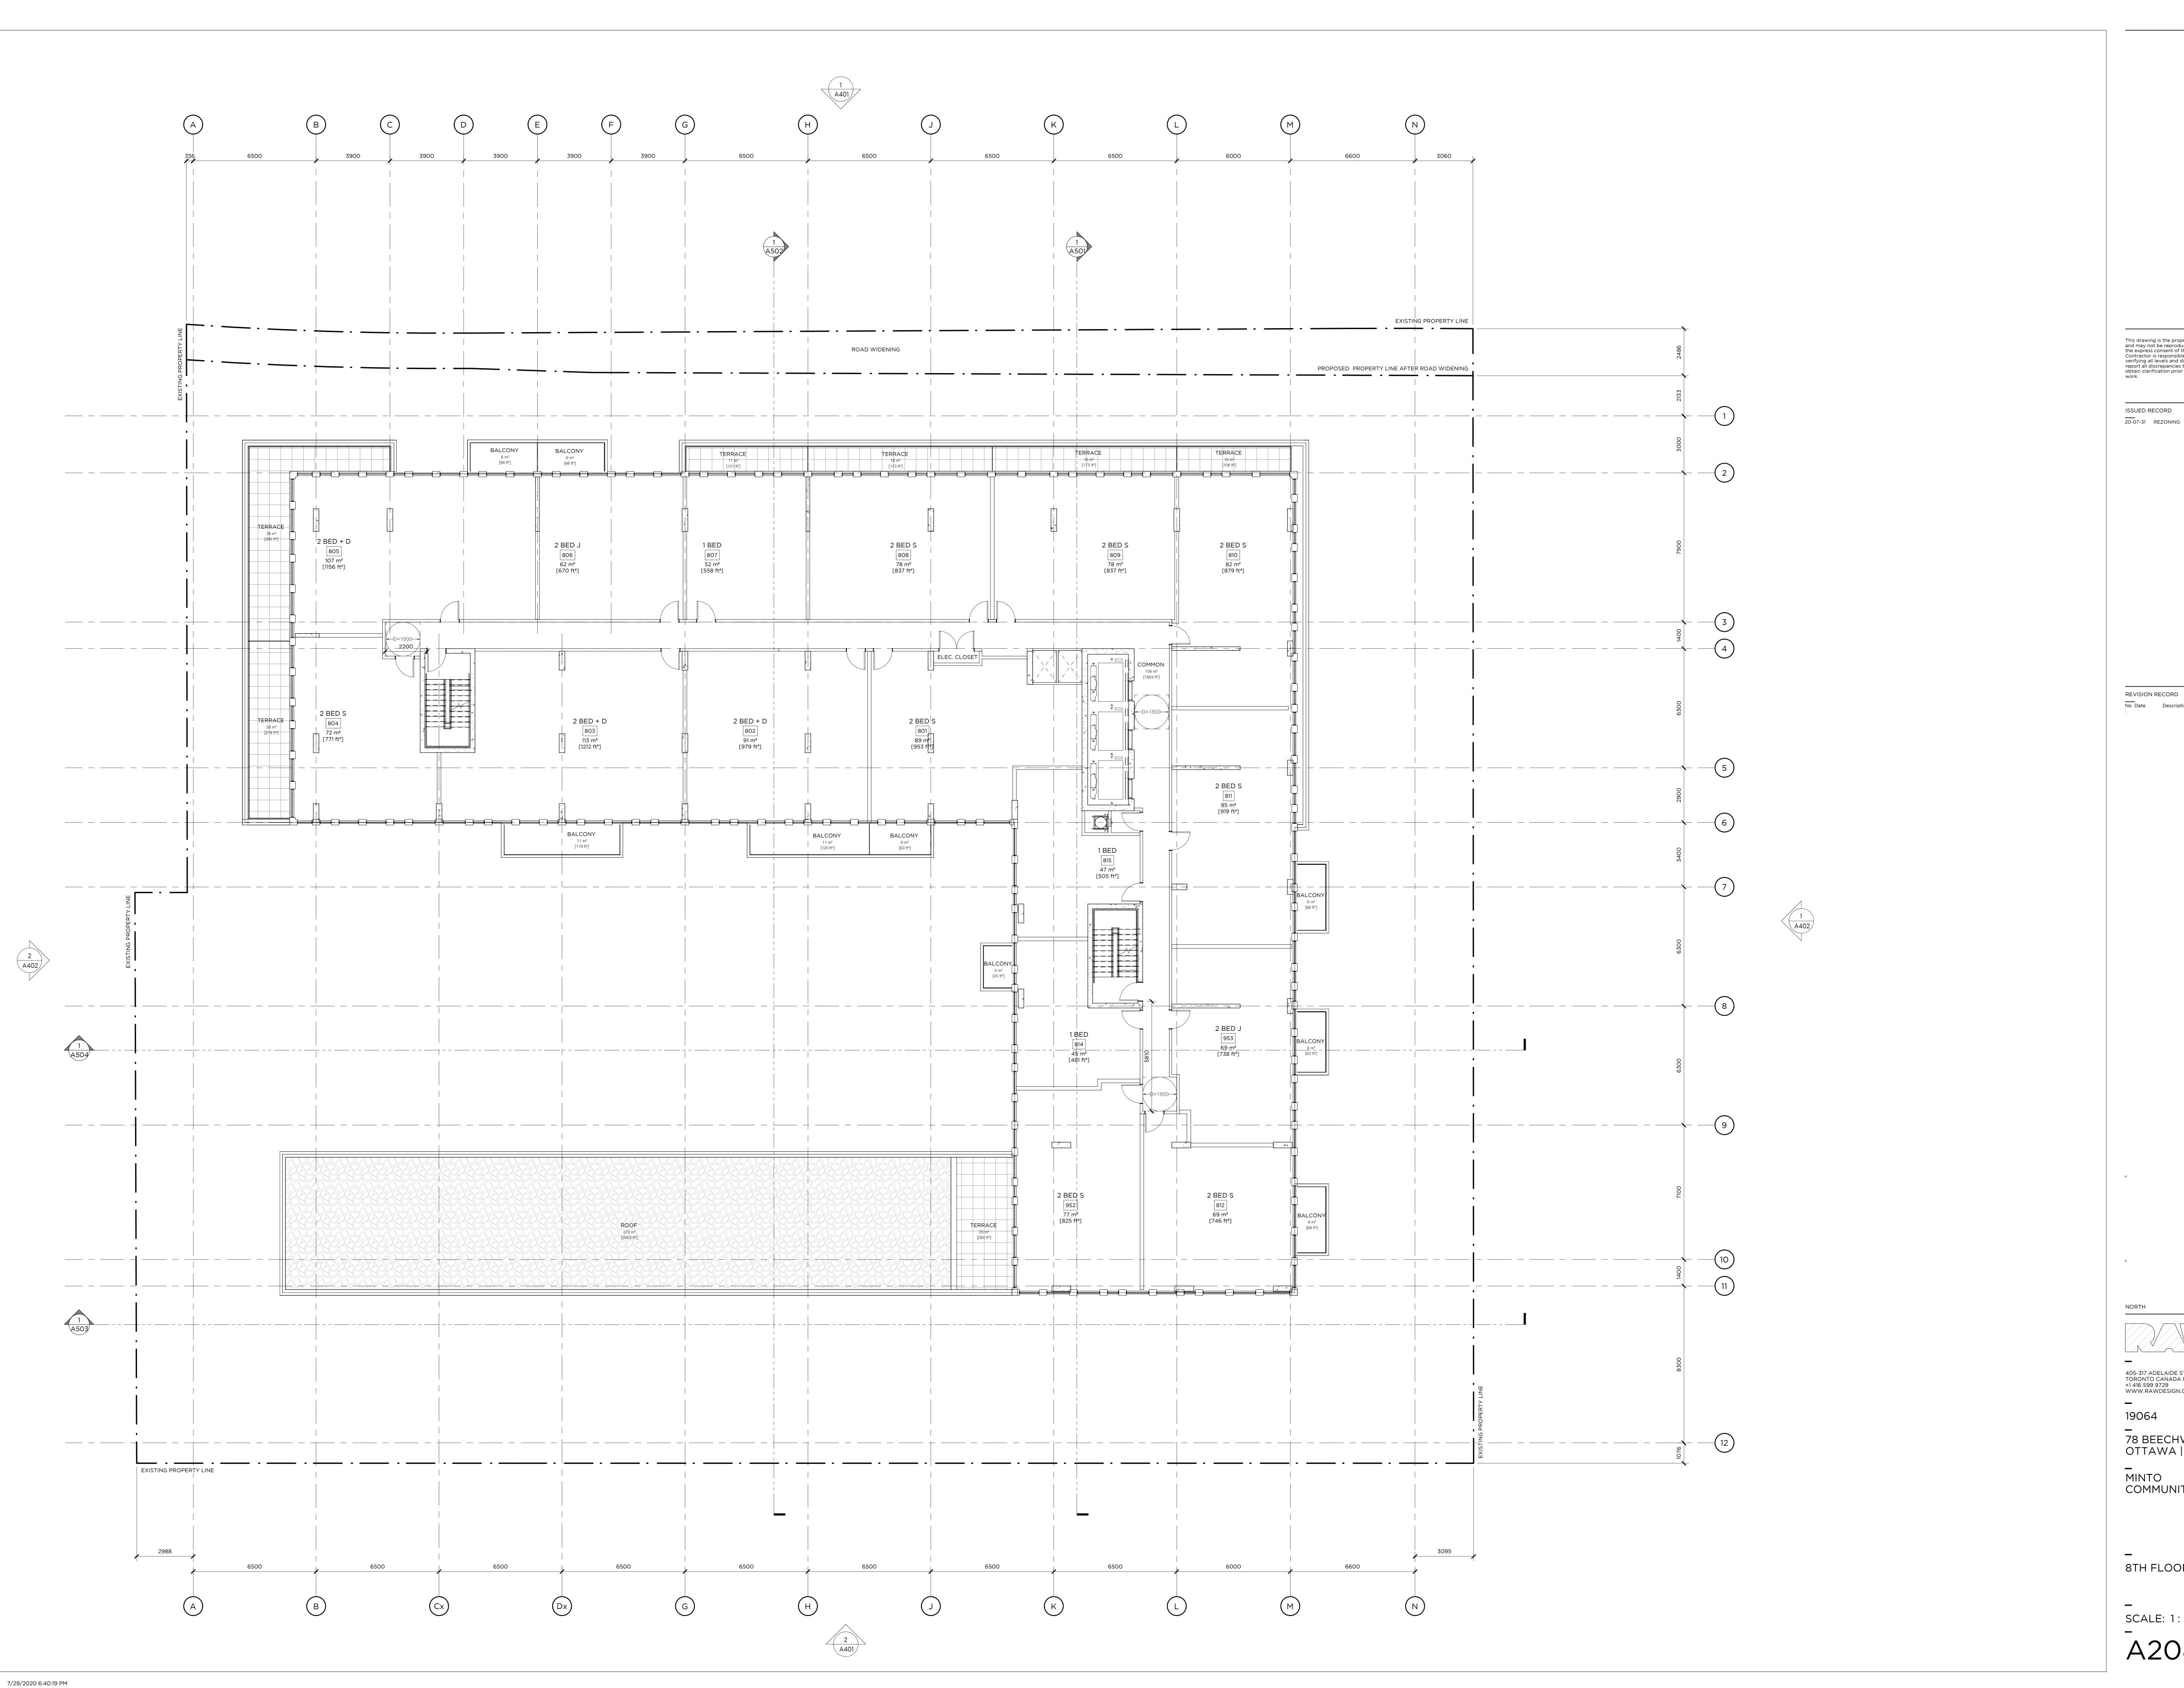

REVISION RECORD

405-317 ADELAIDE STREET WEST TORONTO CANADA M5V 1P9 +1 416 599 9729 WWW.RAWDESIGN.CA

78 BEECHWOOD OTTAWA | ON

MINTO COMMUNITIES

8TH FLOOR PLAN

ISSUED RECORD

405-317 ADELAIDE STREET WEST TORONTO CANADA M5V 1P9 +1 416 599 9729 WWW.RAWDESIGN.CA