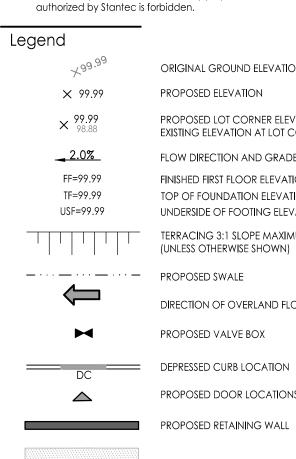

ORIGINAL GROUND ELEVATION PROPOSED ELEVATION

PROPOSED LOT CORNER ELEVATION EXISTING ELEVATION AT LOT CORNER

FLOW DIRECTION AND GRADE FINISHED FIRST FLOOR ELEVATION TOP OF FOUNDATION ELEVATION UNDERSIDE OF FOOTING ELEVATION TERRACING 3:1 SLOPE MAXIMUM (UNLESS OTHERWISE SHOWN)

PROPOSED SWALE

DIRECTION OF OVERLAND FLOW

PROPOSED VALVE BOX

PROPOSED DOOR LOCATIONS

PROPOSED RETAINING WALL

PROPOSED HEAVY DUTY ASPHALT