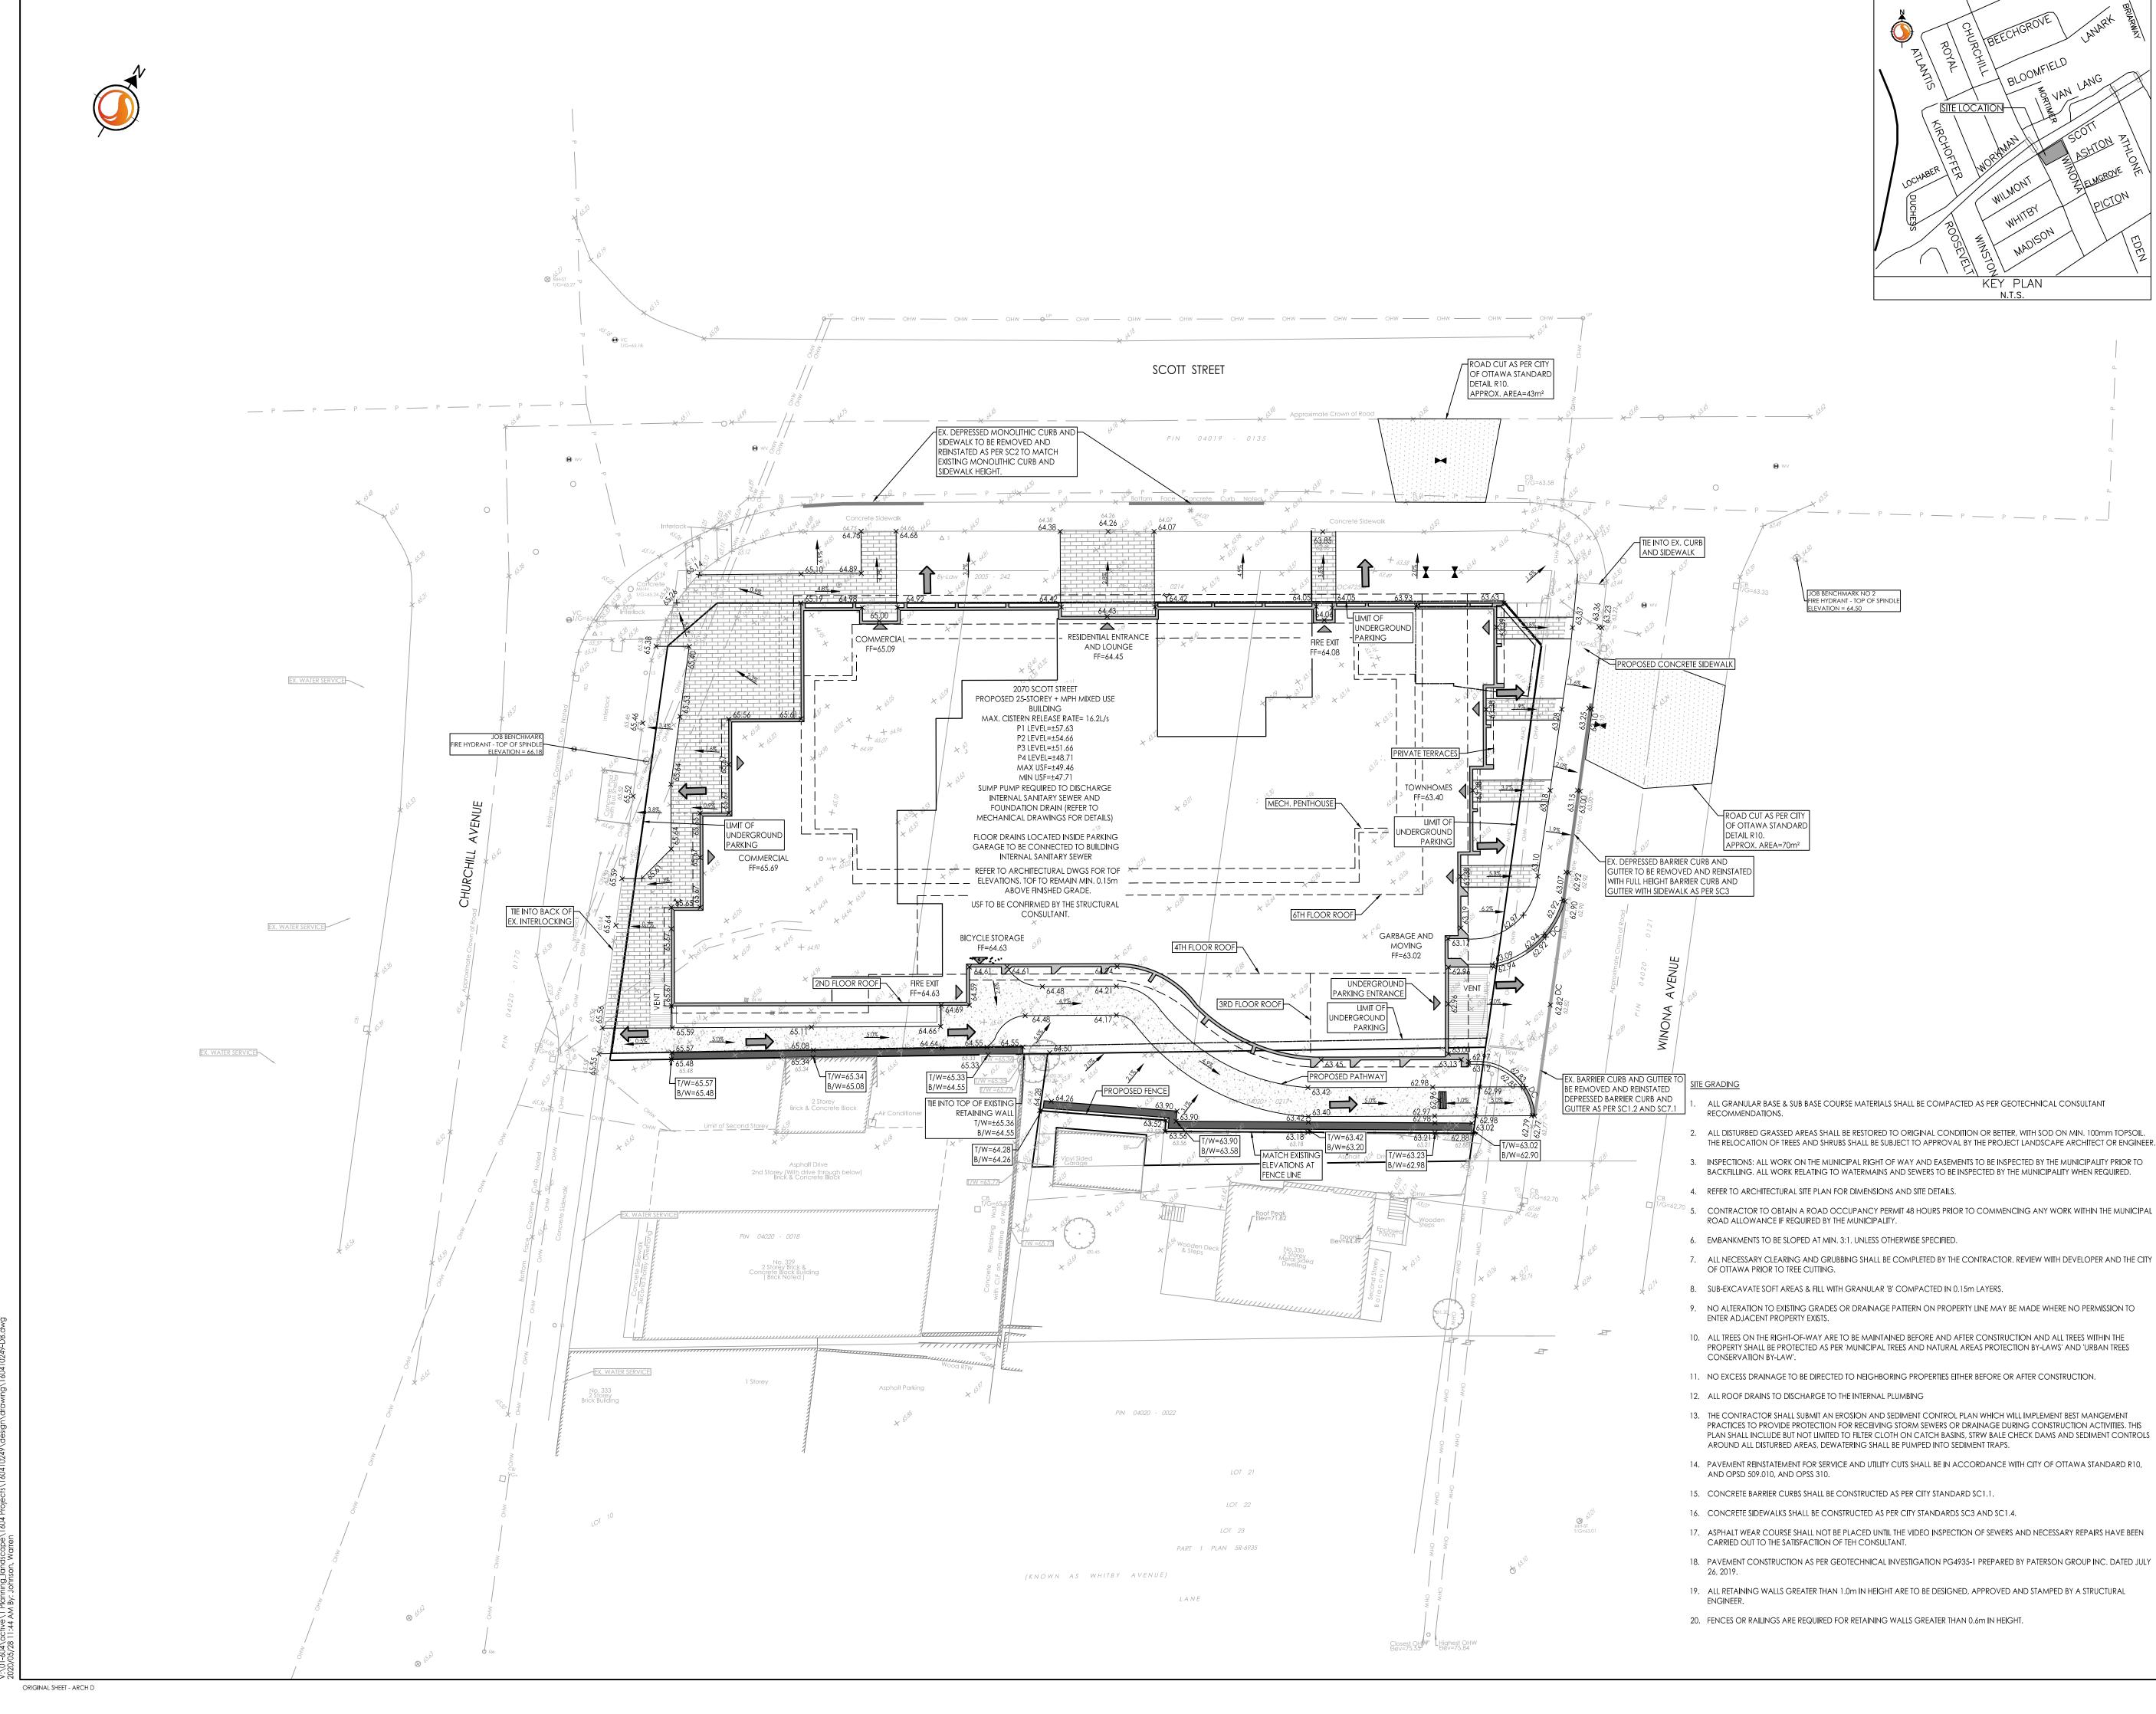

THE RELOCATION OF TREES AND SHRUBS SHALL BE SUBJECT TO APPROVAL BY THE PROJECT LANDSCAPE ARCHITECT OR ENGINEER.

PLAN SHALL INCLUDE BUT NOT LIMITED TO FILTER CLOTH ON CATCH BASINS, STRW BALE CHECK DAMS AND SEDIMENT CONTROLS

## GRADING PLAN

|             |                      | 67           |
|-------------|----------------------|--------------|
| Project No. | Scale <sub>0 2</sub> | 6 10m 🟳      |
| 160410249   | 1:200                |              |
| Drawing No. | Sheet                | Revision 21- |
| GP-1        | 3 of 6               | 2            |
|             |                      | DWG 18058    |