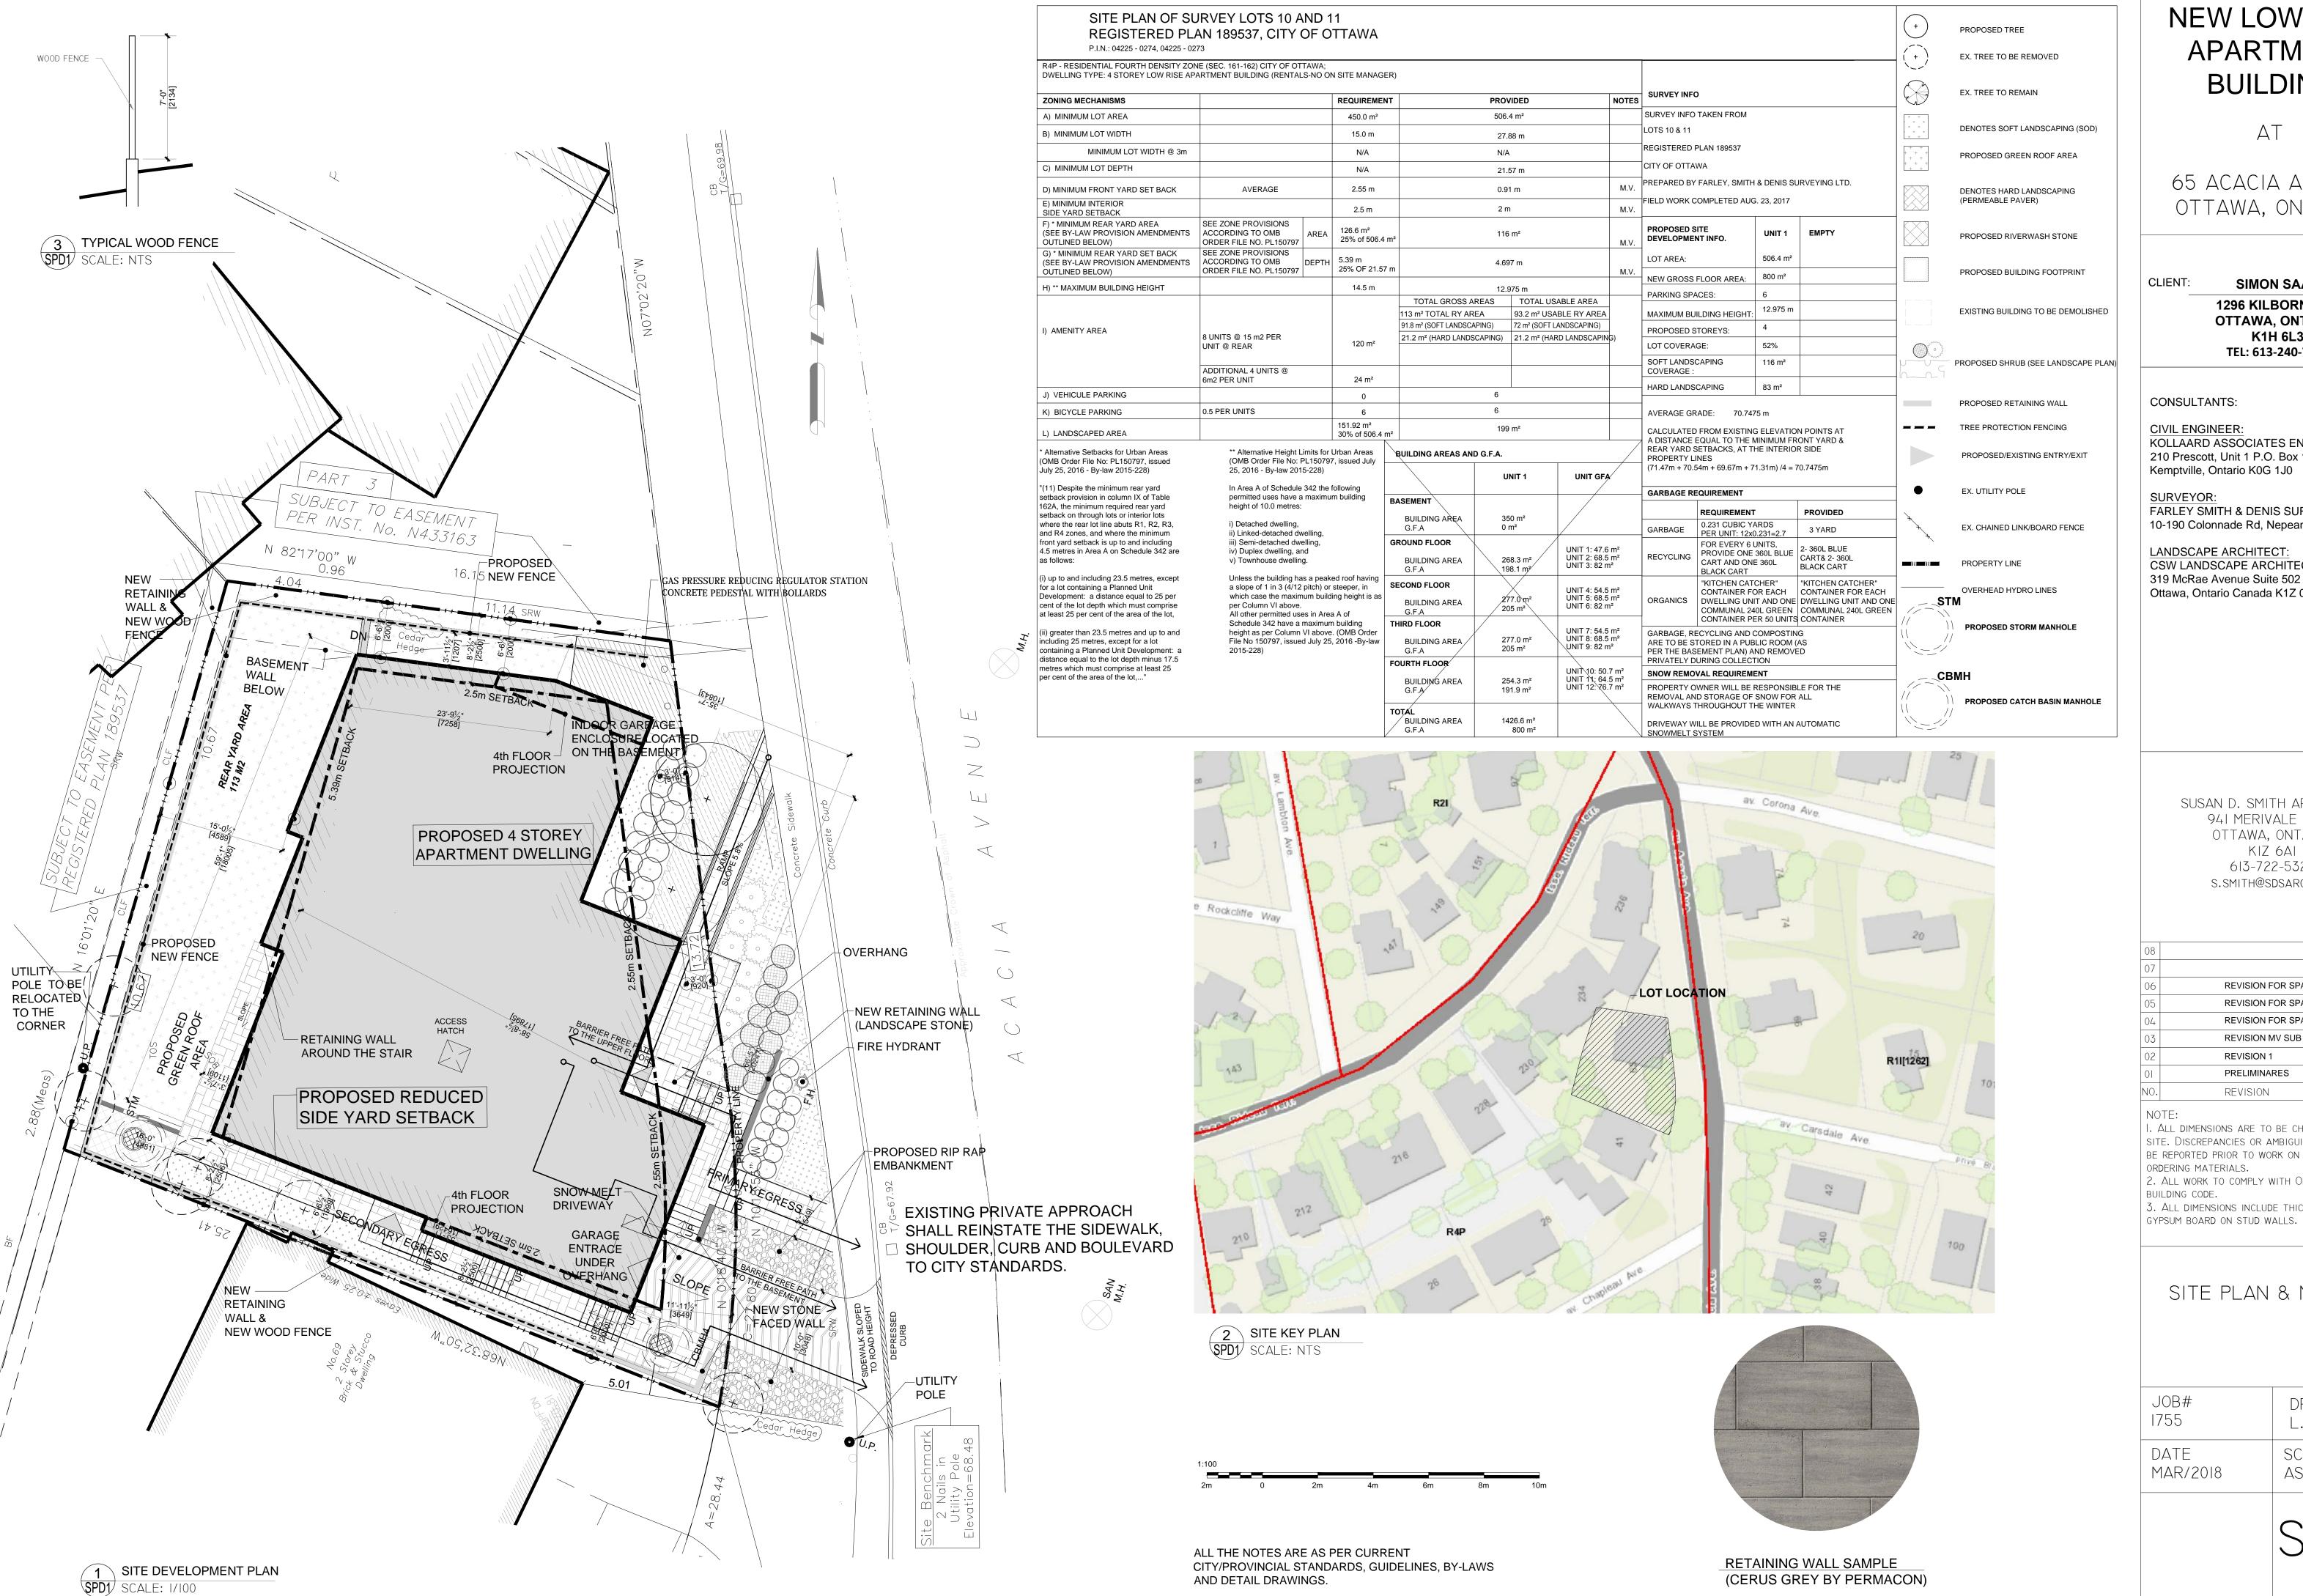

## NEW LOW RISE **APARTMENT** BUILDING

65 ACACIA AVENUE OTTAWA, ONTARIO

**SIMON SAAB** 

**1296 KILBORN AVE** OTTAWA, ONTARIO K1H 6L3 TEL: 613-240-7320

**CIVIL ENGINEER: KOLLAARD ASSOCIATES ENGINEERS** 210 Prescott, Unit 1 P.O. Box 189 Kemptville, Ontario K0G 1J0

FARLEY SMITH & DENIS SURVEYING LTD 10-190 Colonnade Rd, Nepean, ON K2E 7J5

LANDSCAPE ARCHITECT: **CSW LANDSCAPE ARCHITECTS** 319 McRae Avenue Suite 502 Ottawa, Ontario Canada K1Z 0B9

> SUSAN D. SMITH ARCHITECT 941 MERIVALE ROAD OTTAWA, ONTARIO KIZ 6AI 613-722-5327 S.SMITH@SDSARCH.CA

| 08 |                  |          |
|----|------------------|----------|
| 07 |                  |          |
| 06 | REVISION FOR SPA | 25/07/19 |
| 05 | REVISION FOR SPA | 16/01/19 |
| 04 | REVISION FOR SPA | 16/02/18 |
| 03 | REVISION MV SUB  | 19/01/17 |
| 02 | REVISION 1       | 19/02/16 |
| 01 | PRELIMINARES     | 04/01/16 |
| NO | DEVISION         | DATE     |

I. ALL DIMENSIONS ARE TO BE CHECKED ON SITE. DISCREPANCIES OR AMBIGUITIES SHOULD BE REPORTED PRIOR TO WORK ON SITE OR ORDERING MATERIALS. 2. ALL WORK TO COMPLY WITH ONTARIO

BUILDING CODE. 3. ALL DIMENSIONS INCLUDE THICKNESS OF

SITE PLAN & NOTES

| JOB#<br>1755     | DRAWN BY<br>L.T   |
|------------------|-------------------|
| DATE<br>MAR/2018 | SCALE<br>AS NOTED |