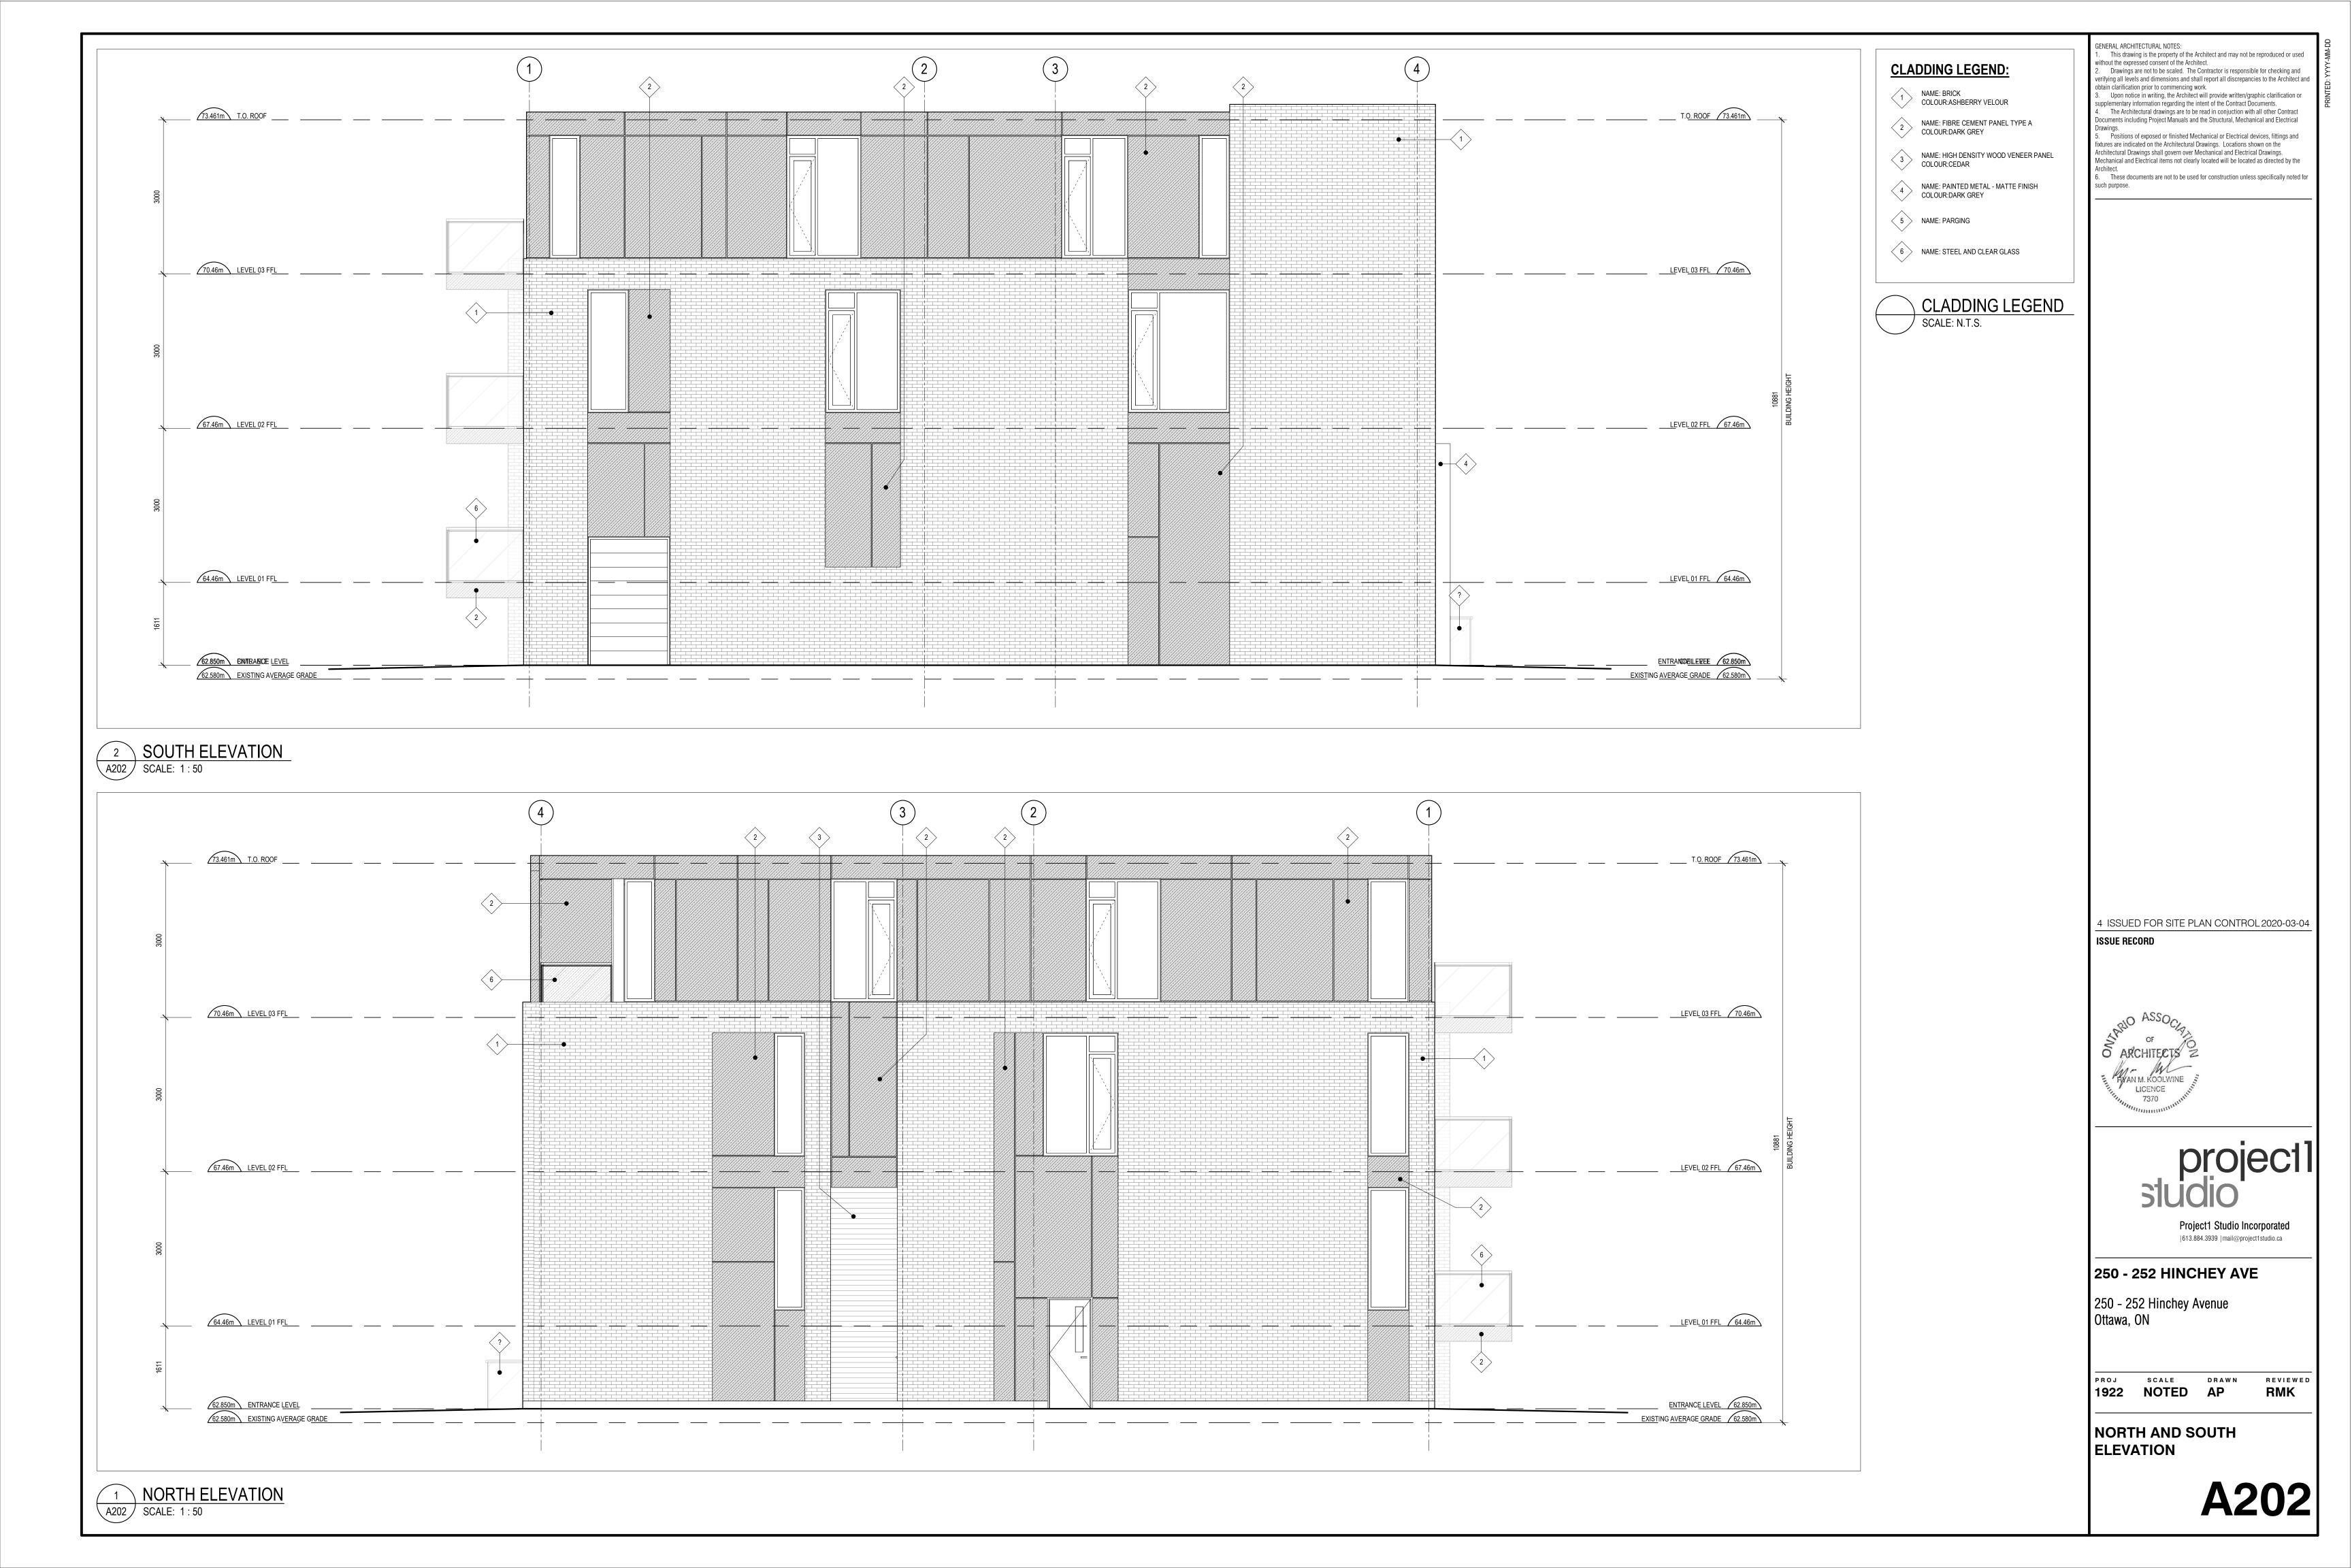

the Structural, Mechanical and Electrical 5. Positions of exposed or finished Mechanical or Electrical devices, fittings and fixtures are indicated on the Architectural Drawings. Locations shown on the Architectural Drawings shall govern over Mechanical and Electrical Drawings. Mechanical and Electrical items not clearly located will be located as directed by the . These documents are not to be used for construction unless specifically noted for 7200 1614 4135 4135 4135 -----1.5% min 2 ISSUED FOR COORDINATION 2020-02-19 ISSUE RECORD → 1.5% min Project1 Studio Incorporated |613.884.3939 |mail@project1studio.ca 250 - 252 HINCHEY AVE 250 - 252 Hinchey Avenue Ottawa, ON 4135 1778 AP RMK PROJ SCALE 1922 1:50 ROOF PLAN 1 ROOF PLAN A104 SCALE: 1:50

4 ISSUED FOR SITE PLAN CONTROL 2020-03-04