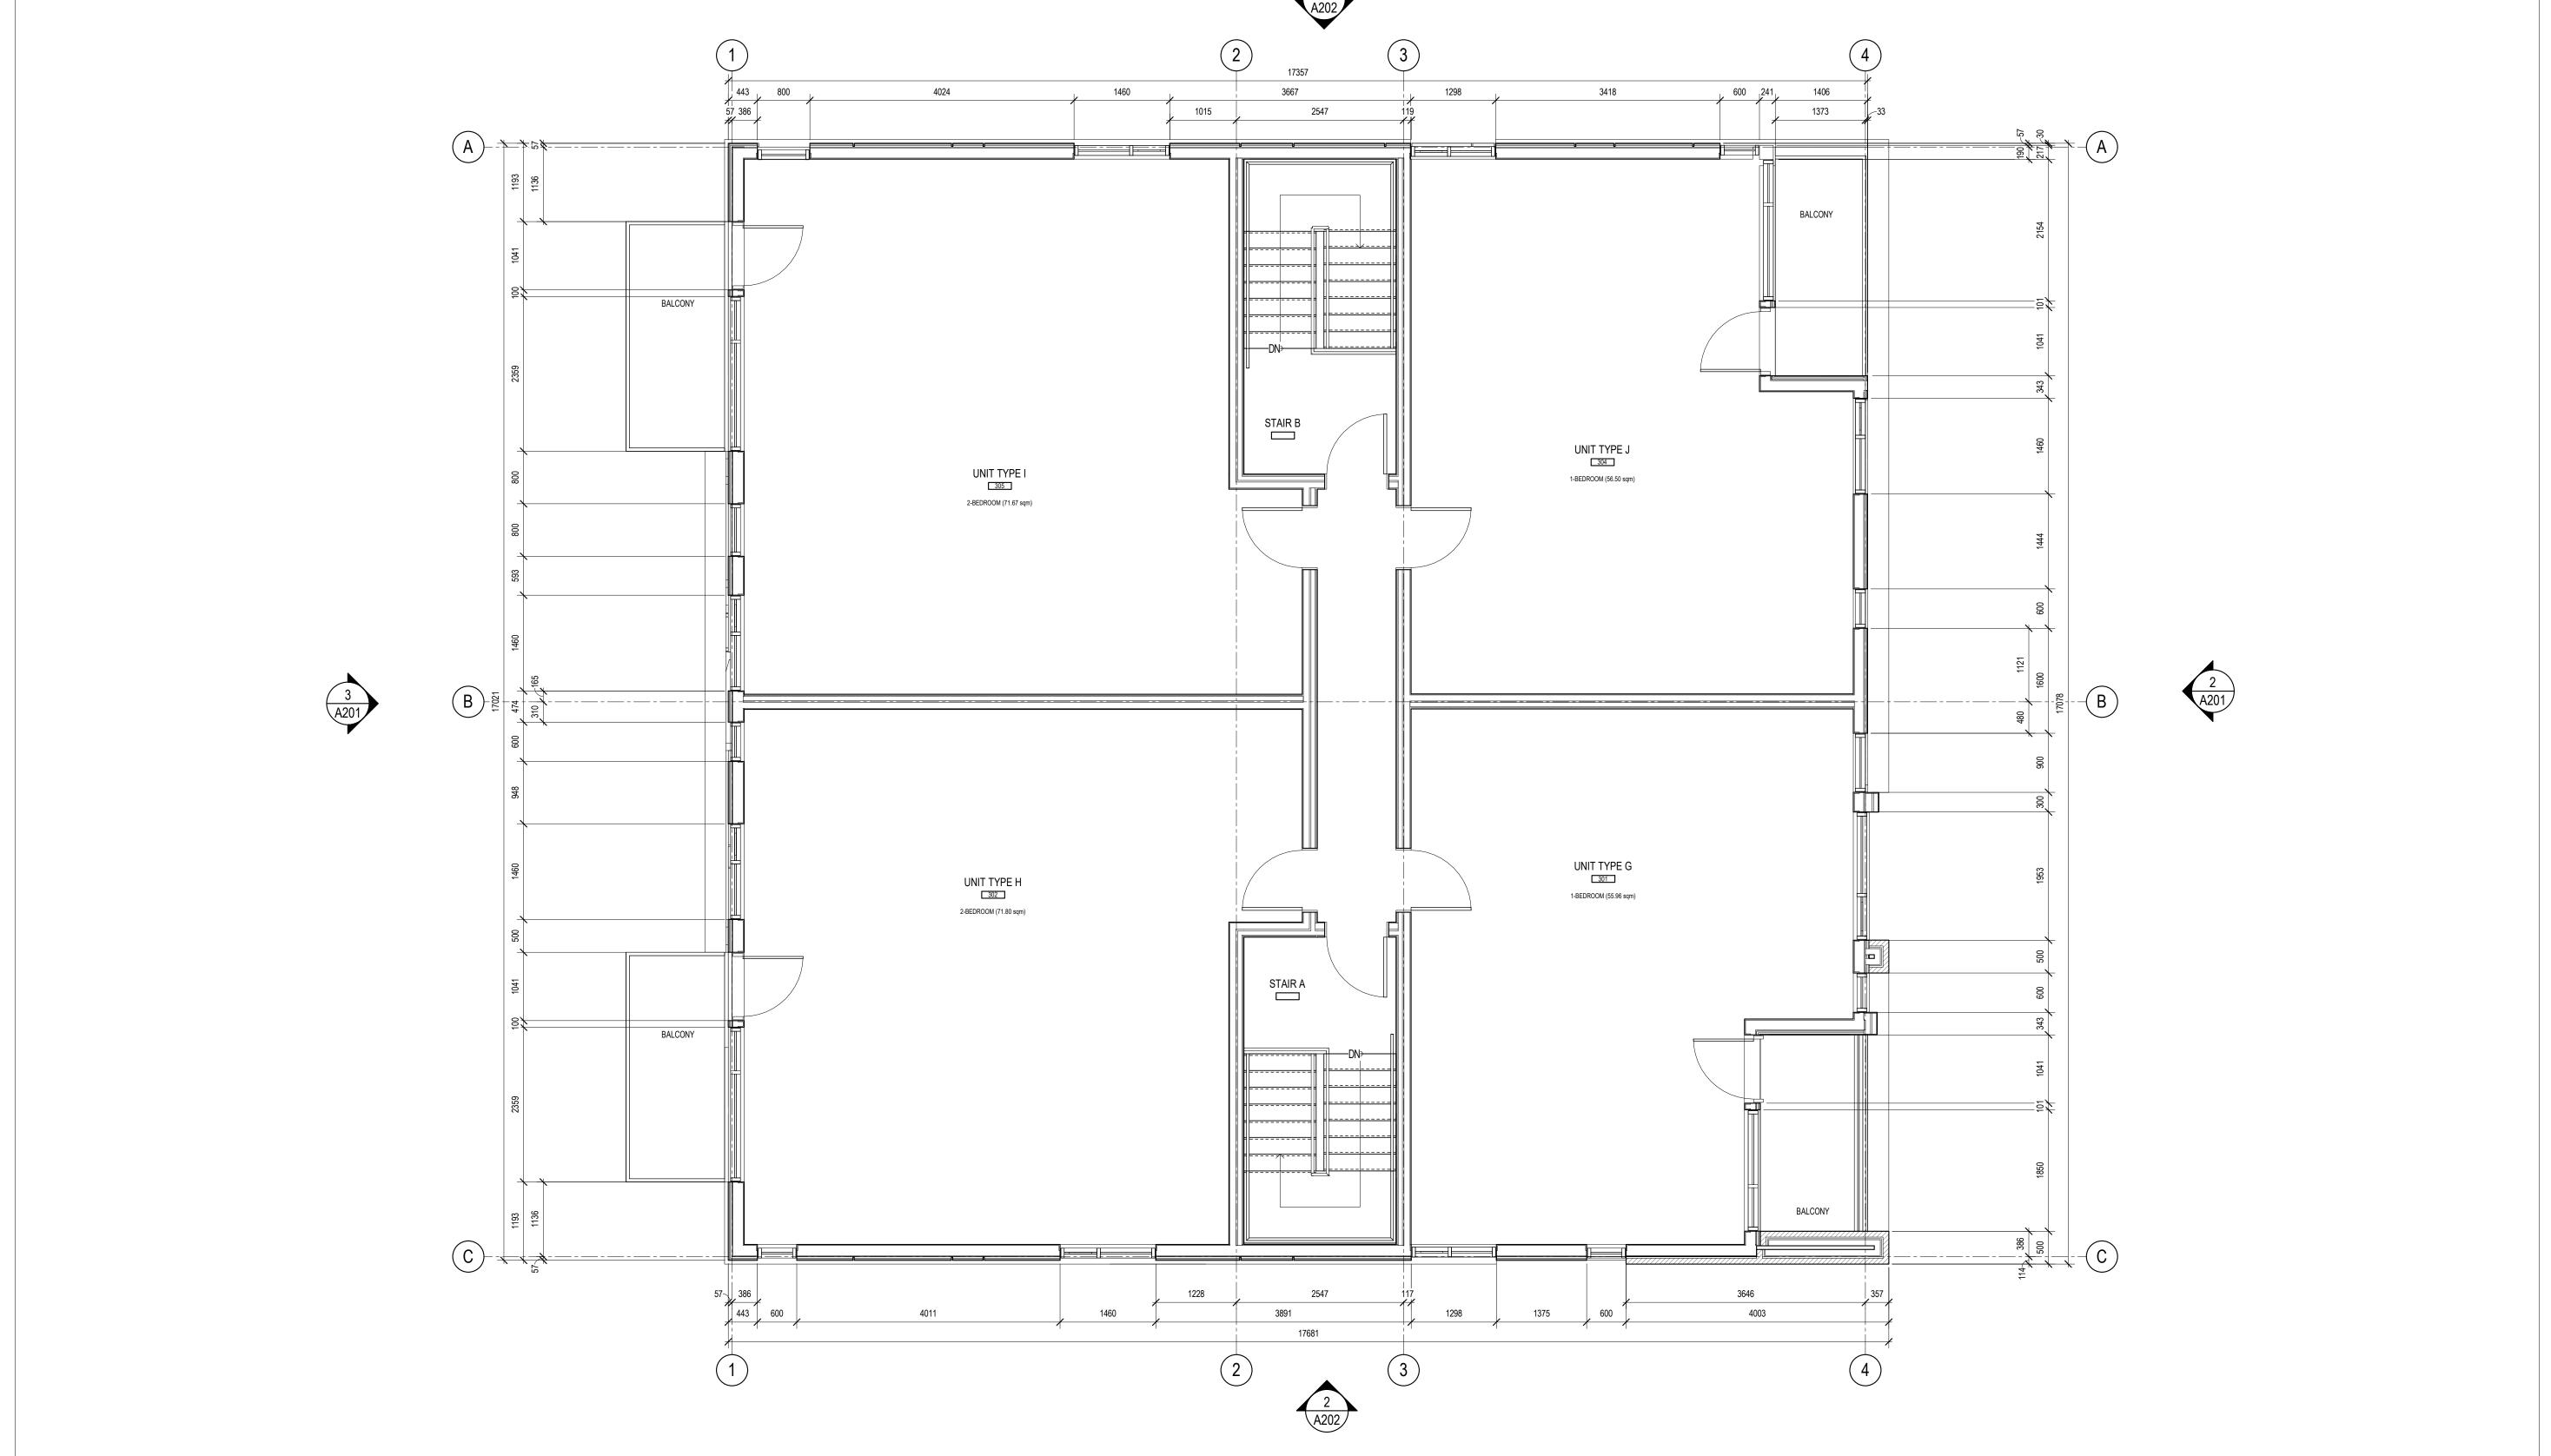

4 ISSUED FOR SITE PLAN CONTROL 2020-03-04

1 LEVEL 02 - FLOOR PLAN A102 SCALE: 1:50

obtain clarification prior to commencing work. 3. Upon notice in writing, the Architect will provide written/graphic clarification or