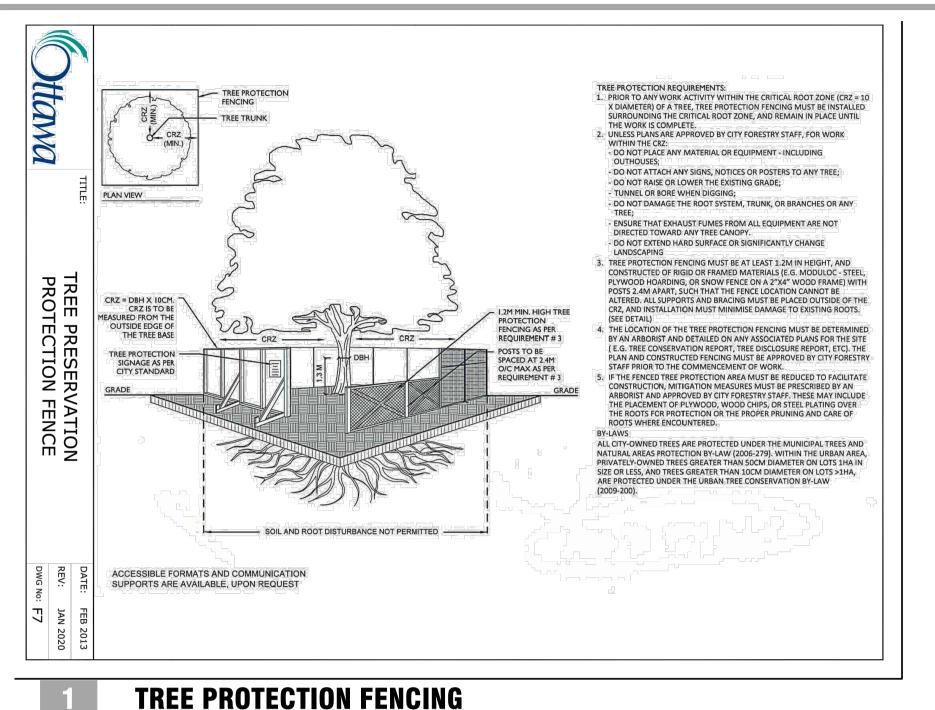

TREE PROTECTION FENCING LIMIT OF CLEARING AND GRADING ROOT PRUNING TRENCH EXISTING GRADE \*\*\*\* CUT ROOTS CLEANLY AS PER NOTES BELOW NOTES:

- EXCAVATIONS WITHIN DRIPLINE SHOULD BE BY DIRECTIONAL MICRO-TUNNELLING AND BORING. OUTSIDE THE DRIPLINE. ROOTS
- AFTER ROOTS ARE CLEANLY CUT, THE AREA SHOULD BE BACKFILLED WITH SUITABLE MATERIAL (TO BE APPROVED BY LANDSCAPE
- WHERE APPROPRIATE, THE TREES SHALL UNDERGO AN OVERALL PRUNING TO RESTORE TREE APPEARANCE AND / OR RESTORE THE BALANCE BETWEEN TOP GROWTH AND ROOTS. DO NOT PRUNE LEADERS.

# **ROOT PRUNING TECHNIQUE**

 PROPER ROOT PRUNING TECHNIQUE REQUIRED WHEN TREE ROOTS ENCOUNTERED DURING EXCAVATION. SHOULD BE CUT CLEANLY (AS PER ABOVE DRAWING) WITH PRUNING SHEARS OR A SAW WIPED WITH ALCOHOL BEFORE EACH CUT.

ARCHITECT) TO PREVENT DESSICATION;

THE CITY OF OTTAWA REQUIRES A Certificate of Completion (F1) Landscape Works TO BE SUBMITTED AND SEALED BY THE LANDSCAPE ARCHITECT. CONTRACTORS ARE RESPONSIBLE FOR FAMILIARIZING THEMSELVES WITH THE REQUIREMENTS OF THIS PROCESS AND PROVIDING SUFFICIENT NOTICE TO THE LANDSCAPE ARCHITECT TO CONDUCT SITE REVIEWS **DURING INSTALLATION** OF TREES. THE 1 YEAR WARRANTY PERIOD

PRIOR TO INSTALLATION OF TREES, THE DEVELOPER WILL CONTACT THE PLANNING AND GROWTH MANAGEMENT AND FORESTRY SERVICES TO REVIEW THE SPECIES AND LOCATION OF TREES.

# NTS - B/W b/.bIT/W 62.83 B/SWK 62.85 -T/SWK 62.85 $\Theta$ - EXISTING Picea pungens var. glauca TO BE RETAINED - CRITICAL ROOT ZONE: 4.42m R4420mm - EXISTING Acer platanoides TO BE REMOVED WINDOW LOW-RISE APARTME DWELLING W/M OBV 60¦11 STM INV 60,71 STM CAP EXISTING Acer platanoides TO BE REMOVED UNIT TYPE A INV STUDIO 60.75 200mmø SAN @ 1.0% SAN CAP INV 60.80 EXISTING Acer platanoides TO BE REMOVED AND INS T/W 62.83 PROP. TOE WALL AS PER 254 HINCHEY AVE

## TREE REMOVALS & PROTECTION PLAN

- EXISTING Acer platanoides TO BE RETAINED

1:75

### NOTES:

DO NOT SCALE DRAWINGS;

#### NOTES ARE APPLICABLE TO ALL DRAWINGS IN THE SET;

Fotenn Consultants Inc. IS NOT RESPONSIBLE FOR ACCURACY OF BASE INFORMATION;

REFER TO CIVIL ENGINEERING DRAWINGS FOR GRADING & SITE SERVICING INFORMATION;

THE CONTRACTOR IS RESPONSIBLE FOR CONFIRMING SITE CONDITIONS AND REPORTING ANY DISCREPANCIES

TO THE LANDSCAPE ARCHITECT; THE CONTRACTOR IS RESPONSIBLE FOR CONFIRMING EXACT LOCATIONS OF ALL UNDERGROUND SERVICES

AND OBTAINING CLEARANCE FROM ALL APPLICABLE UTILITIES. PROPOSED WORKS FOUND TO BE IN CONFLICT

WITH UNDERGROUND SERVICES MAY BE ADJUSTED AT THE DIRECTION OF THE LANDSCAPE ARCHITECT; LANDSCAPE ELEMENTS SHOWN ARE SUBJECT TO THE FINAL LOCATION OF UNDERGROUND SERVICES AND

UTILITIES;

DO NOT INSTALL TREES ON PROPERTY / LOT LINES OR WITHIN DRAINAGE EASEMENTS;

#### PERFORM WORK IN ACCORDANCE WITH DETAILS AND SPECIFICATIONS;

ALL PLANT MATERIAL SHALL BE No. 1 NURSERY STOCK AND SHALL MEET OR EXCEED THE SPECIFICATION OF THE Canadian Standards for Nursery Stock, AS PUBLISHED BY THE Canadian Nursery Landscape Association;

SPECIES SUBSTITUTIONS ARE NOT PERMITTED WITHOUT PRIOR WRITTEN APPROVAL OF THE LANDSCAPE ARCHITECT;

ALL UN-PAVED SURFACES TO RECEIVE 150mm DEPTH TOPSOIL & SOD.

#### **IMPORTANT NOTICE FOR CONTRACTOR:**

SHALL NOT COMMENCE UNTIL THE LANDSCAPE ARCHITECT HAS SUBMITTED THE F1 Certificate.

Client / Client

### **ALEXANDRE AUBREY**

key plan / plan repère

legend / légende LIMIT OF WORK

- CRITICAL ROOT ZONE

TREE PROTECTION FENCING

NOTE: REFER TO TCR AS PREPARED BY IFS ASSOCIATES FOR EXISTING TREE SPECIES, CONDITION, DBH, AND **REMOVAL STATUS** 