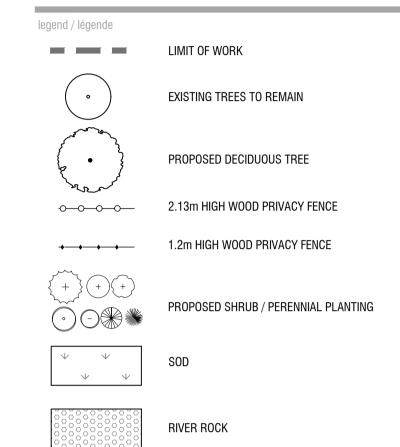

### **ALEXANDRE AUBREY**

key plan / plan repère

legend / légende LIMIT OF WORK

- CRITICAL ROOT ZONE

TREE PROTECTION FENCING

NOTE: REFER TO TCR AS PREPARED BY IFS ASSOCIATES FOR EXISTING TREE SPECIES, CONDITION, DBH, AND **REMOVAL STATUS** 