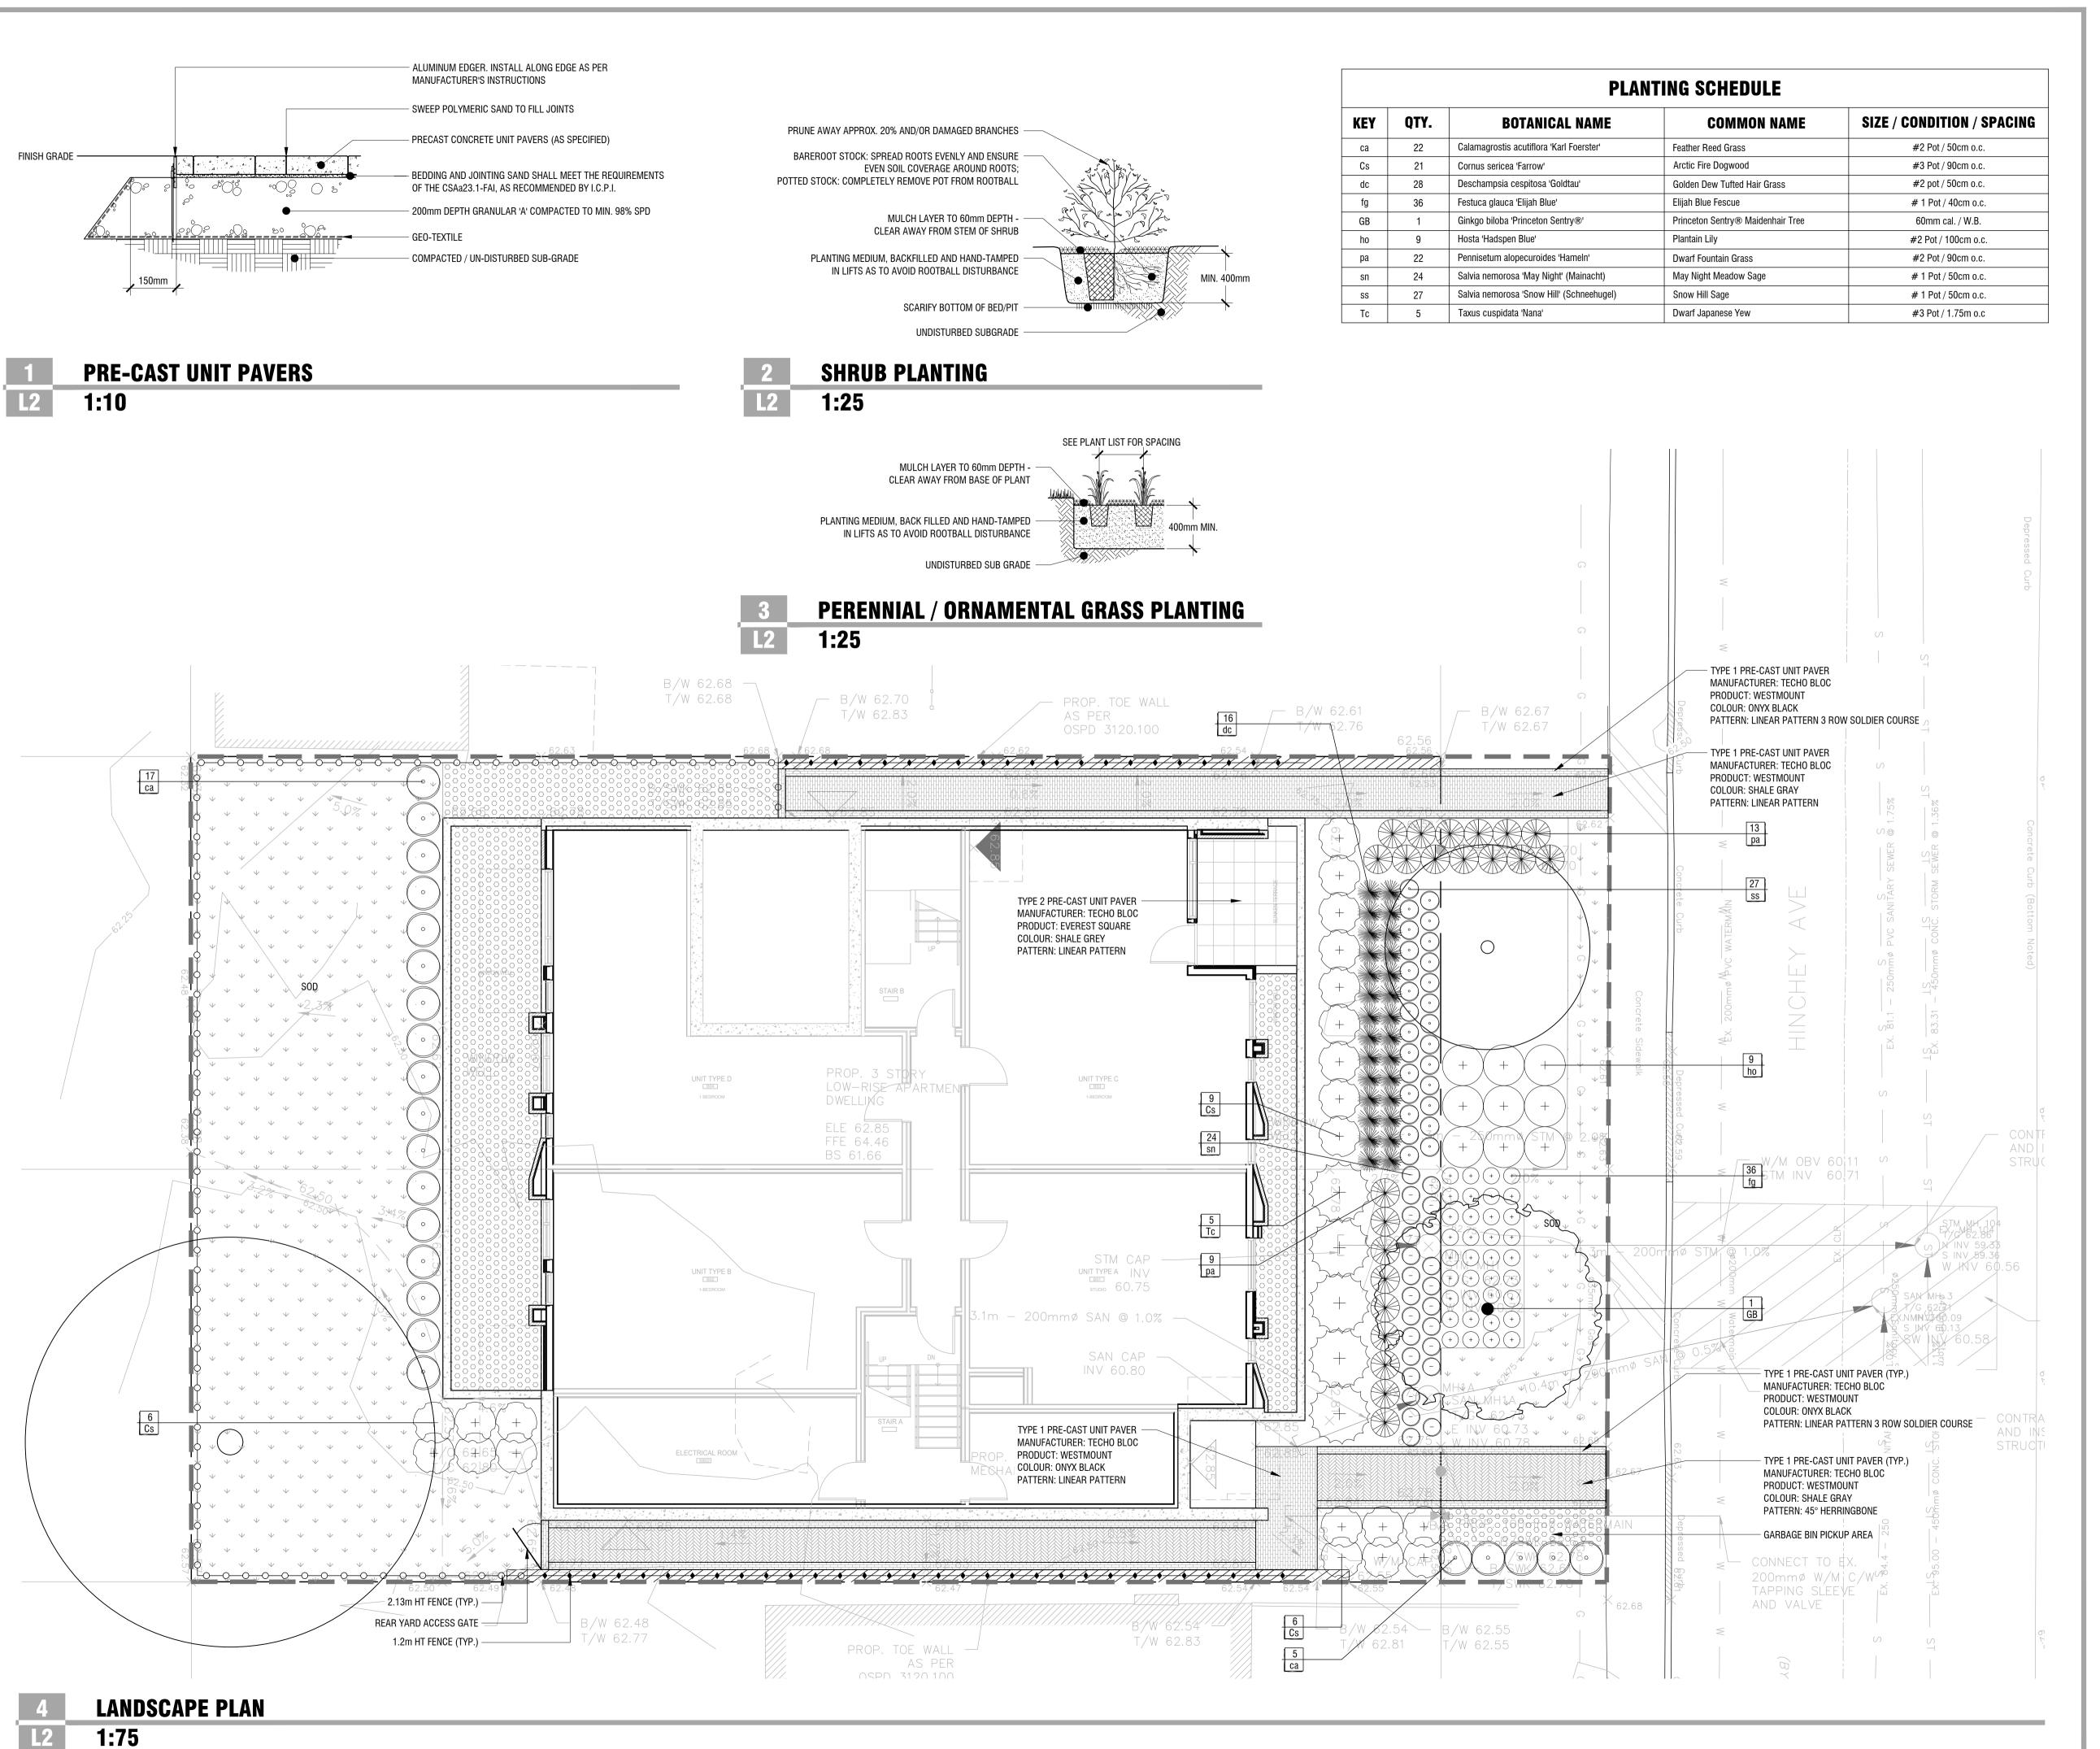

## TREE REMOVALS & PROTECTION PLAN

- EXISTING Acer platanoides TO BE RETAINED

1:75

# NTS - B/W b/.bIT/W 62.83 B/SWK 62.85 -T/SWK 62.85 $\Theta$ - EXISTING Picea pungens var. glauca TO BE RETAINED - CRITICAL ROOT ZONE: 4.42m R4420mm - EXISTING Acer platanoides TO BE REMOVED WINDOW LOW-RISE APARTME DWELLING W/M OBV 60¦11 STM INV 60,71 STM CAP EXISTING Acer platanoides TO BE REMOVED UNIT TYPE A INV STUDIO 60.75 200mmø SAN @ 1.0% SAN CAP INV 60.80 EXISTING Acer platanoides TO BE REMOVED AND INS T/W 62.83 PROP. TOE WALL AS PER 254 HINCHEY AVE

#### PERFORM WORK IN ACCORDANCE WITH DETAILS AND SPECIFICATIONS;

ALL PLANT MATERIAL SHALL BE No. 1 NURSERY STOCK AND SHALL MEET OR EXCEED THE SPECIFICATION OF THE Canadian Standards for Nursery Stock, AS PUBLISHED BY THE Canadian Nursery Landscape Association;

SPECIES SUBSTITUTIONS ARE NOT PERMITTED WITHOUT PRIOR WRITTEN APPROVAL OF THE LANDSCAPE ARCHITECT;

ALL UN-PAVED SURFACES TO RECEIVE 150mm DEPTH TOPSOIL & SOD.

### LANDSCAPE PLAN

| signed / conçu            | drawn / dessiné           | reviewed / examiné |
|---------------------------|---------------------------|--------------------|
| M                         | OM                        | SP/DF              |
| te<br>Anuary 2020         | project number / No. du p | rojet              |
| awing number / No. du des | sin                       |                    |
|                           | <b>2</b> of               | 2                  |