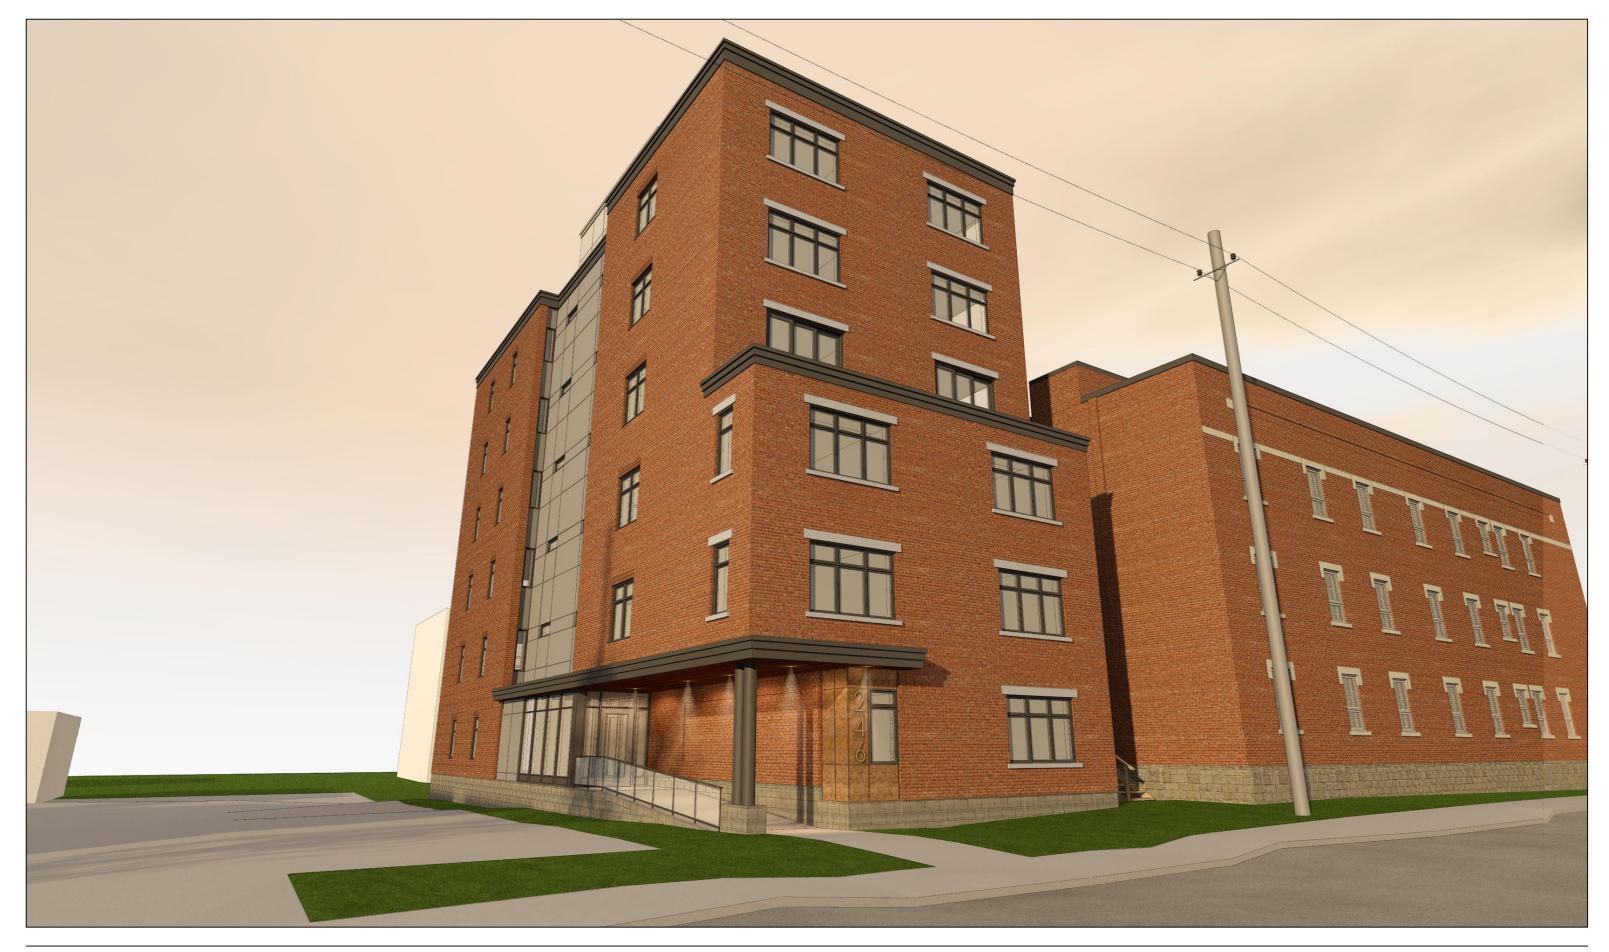

22 UNIT MID-RISE APARTMENT DWELLING PERSPECTIVE RENDERING - VIEW FACING SOUTH-WEST FROM GILMOUR STREET

SCALE: N/A PROJECT No.: 19046

22 UNIT MID-RISE APARTMENT DWELLING PERSPECTIVE RENDERING - VIEW FACING SOUTH-EAST FROM GILMOUR STREET