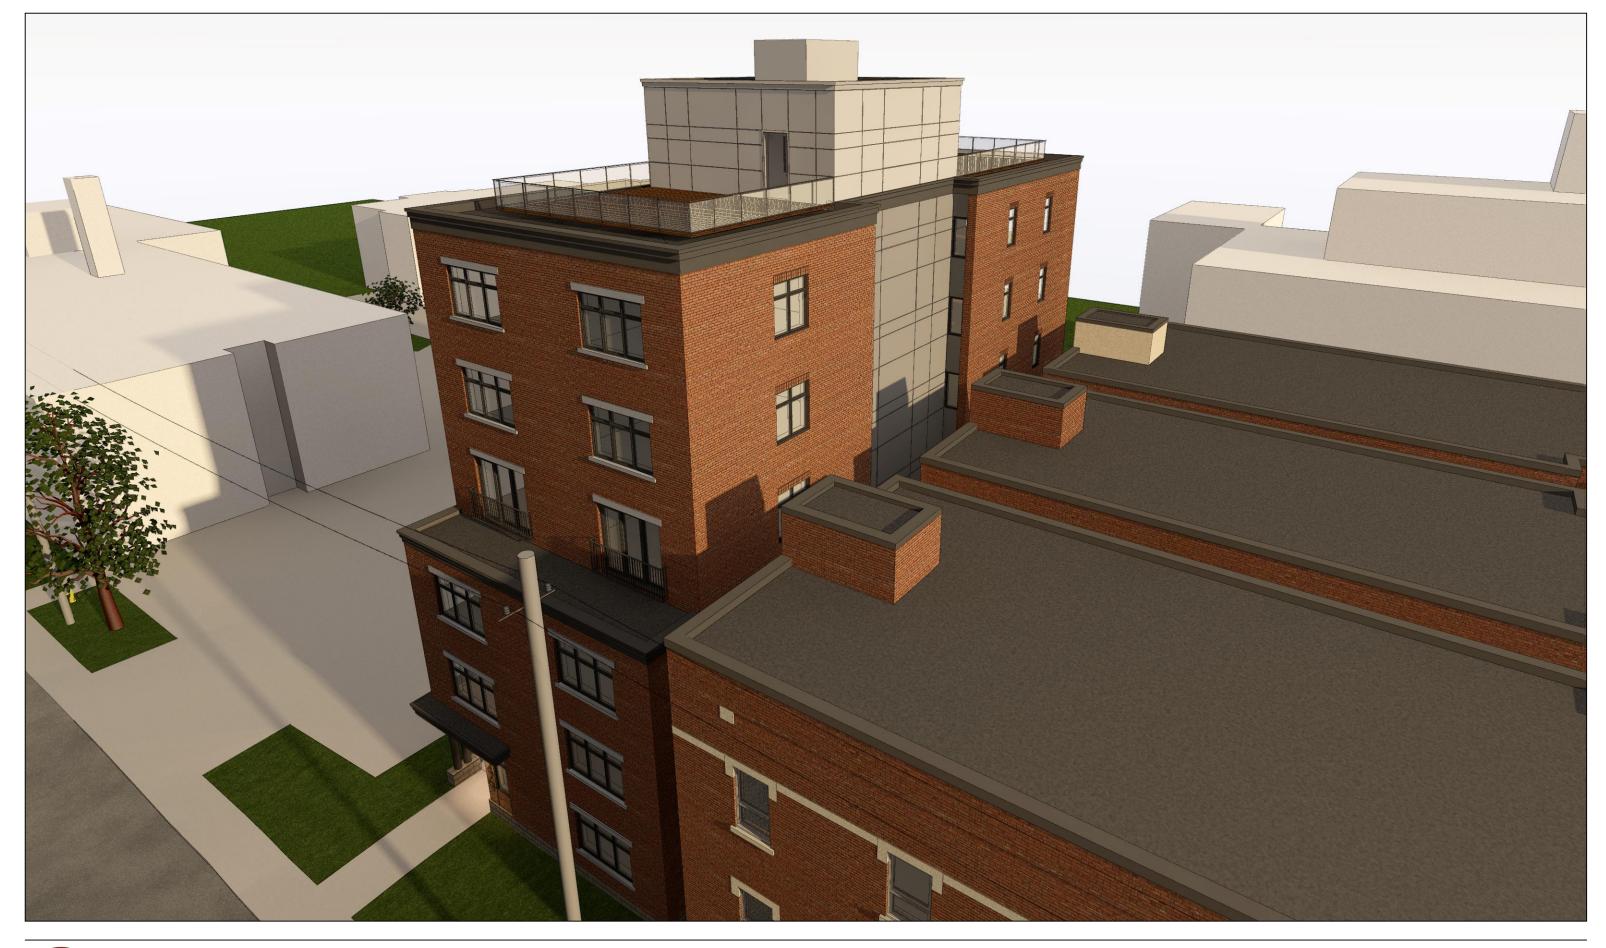

SCALE: N/A PROJECT No.: 19046

22 UNIT MID-RISE APARTMENT DWELLING PERSPECTIVE RENDERING - VIEW FACING SOUTH-WEST FROM GILMOUR STREET

SCALE: N/A PROJECT No.: 19046

22 UNIT MID-RISE APARTMENT DWELLING PERSPECTIVE RENDERING - BIRD'S-EYE VIEW FACING NORTH-WEST

SCALE: N/A PROJECT No.: 19046

22 UNIT MID-RISE APARTMENT DWELLING PERSPECTIVE RENDERING - BIRD'S-EYE VIEW FACING SOUTH-EAST

SCALE: N/A PROJECT No.: 19046

22 UNIT MID-RISE APARTMENT DWELLING PERSPECTIVE RENDERING - VIEW OF MAIN ENTRANCE FROM GILMOUR STREET