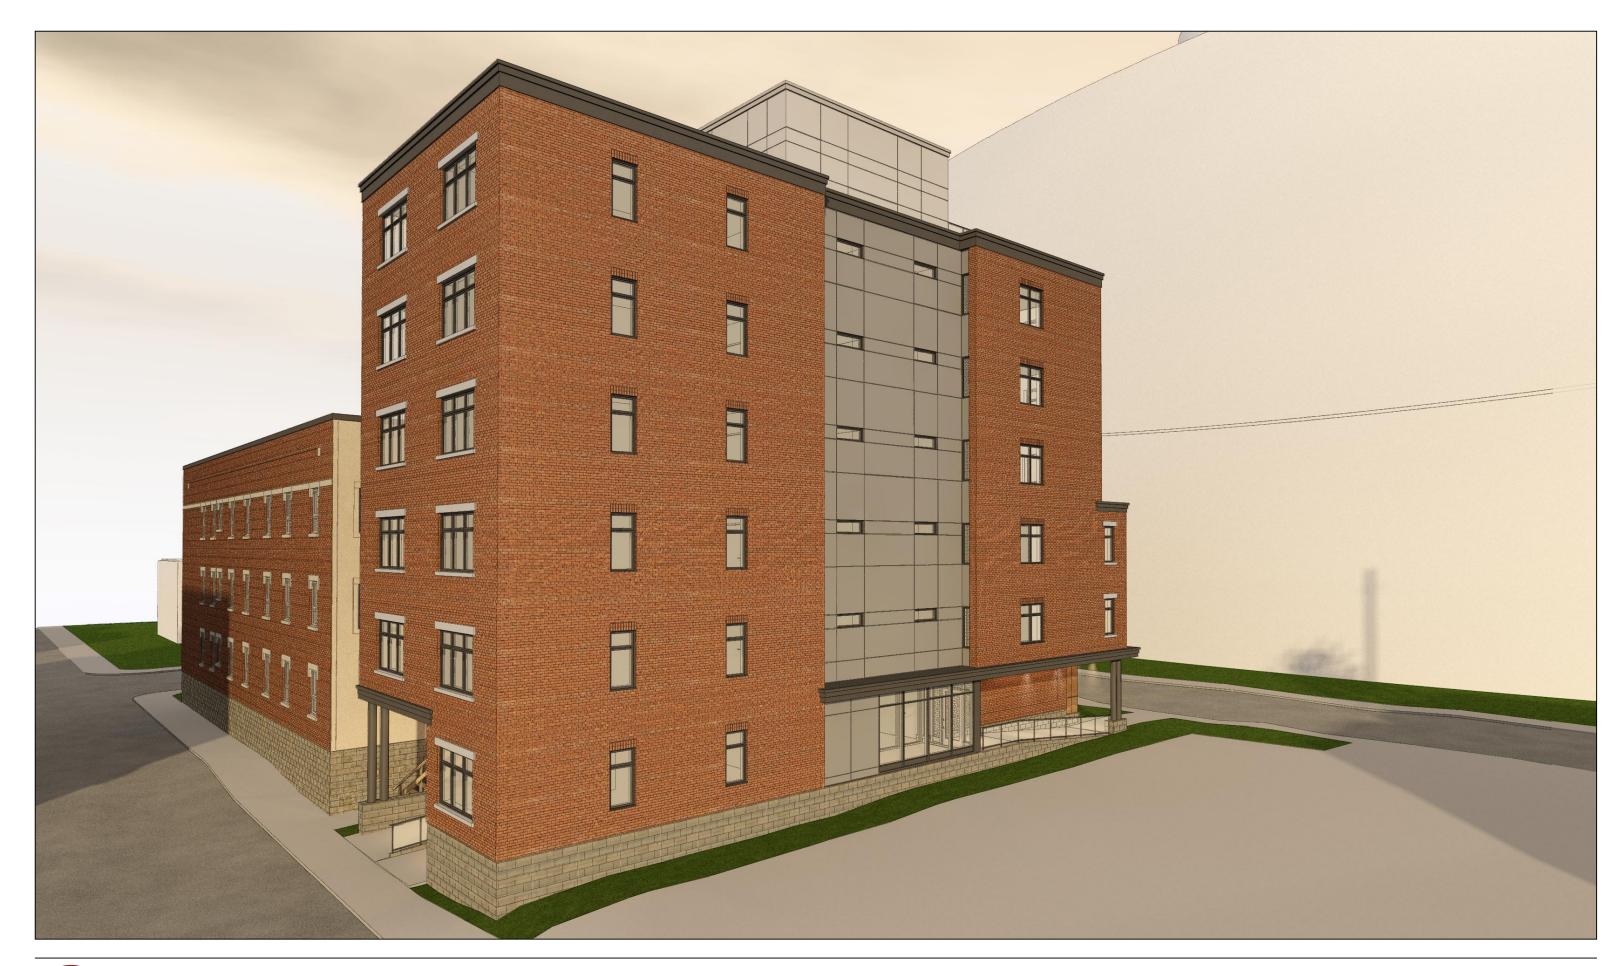

SCALE: N/A PROJECT No.: 19046

22 UNIT MID-RISE APARTMENT DWELLING PERSPECTIVE RENDERING - BIRD'S-EYE VIEW FACING SOUTH-EAST

SCALE: N/A PROJECT No.: 19046

22 UNIT MID-RISE APARTMENT DWELLING PERSPECTIVE RENDERING - VIEW OF MAIN ENTRANCE FROM GILMOUR STREET