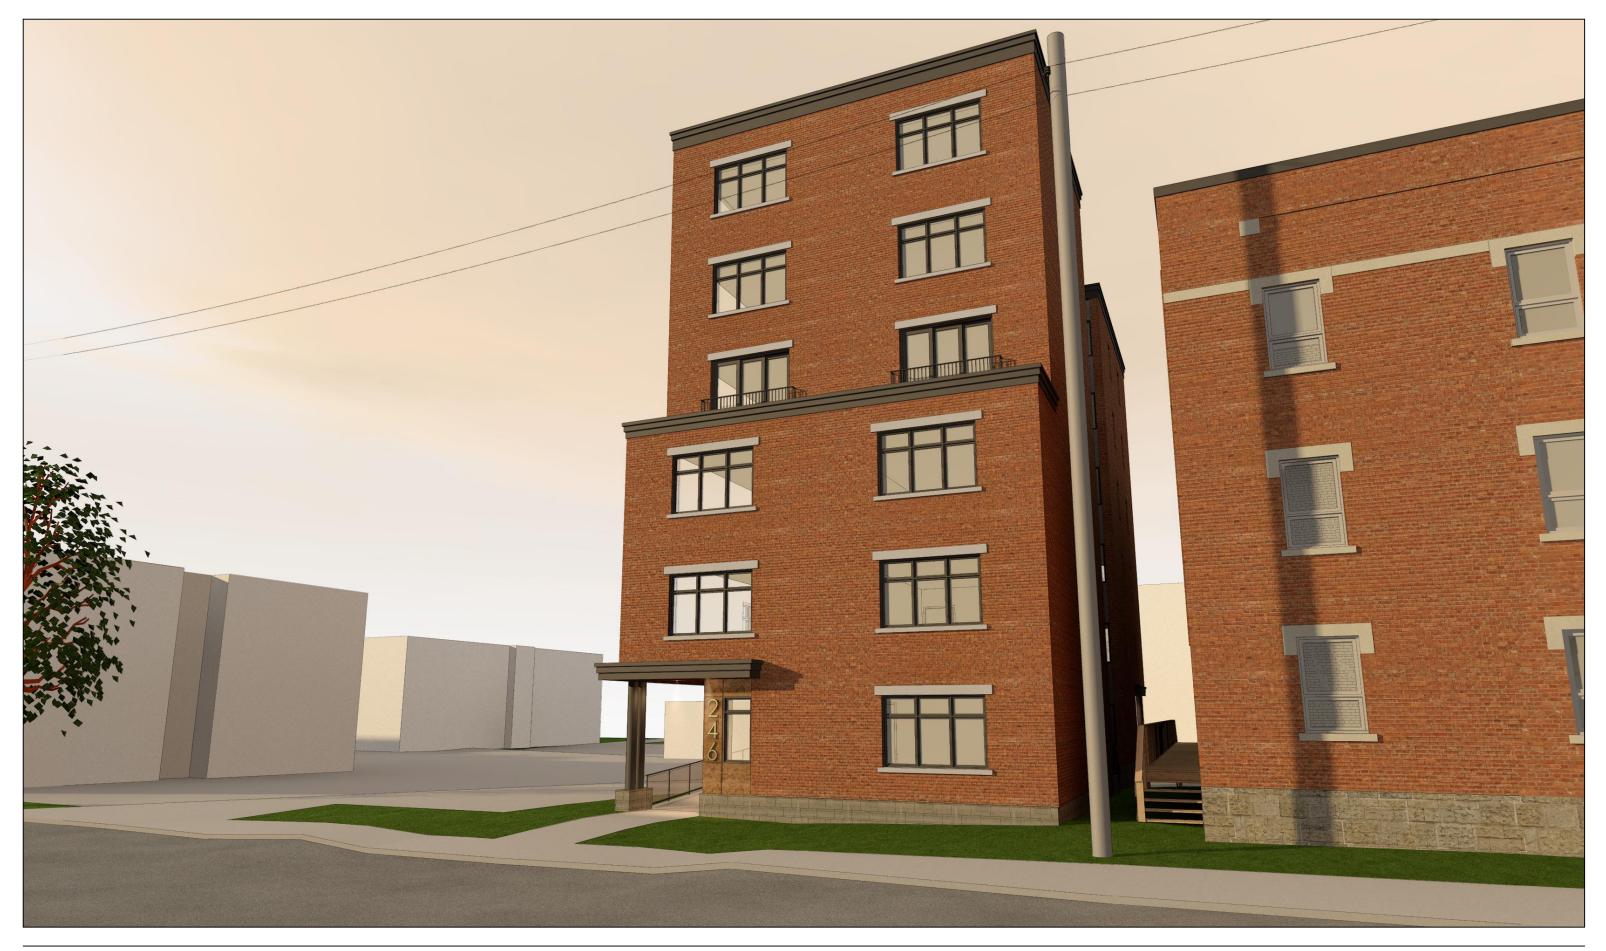

22 UNIT MID-RISE APARTMENT DWELLING PERSPECTIVE RENDERING - VIEW FACING SOUTH-WEST FROM GILMOUR STREET

SCALE: N/A PROJECT No.: 19046

22 UNIT MID-RISE APARTMENT DWELLING PERSPECTIVE RENDERING - VIEW FACING SOUTH-EAST FROM GILMOUR STREET

SCALE: N/A PROJECT No.: 19046

22 UNIT MID-RISE APARTMENT DWELLING PERSPECTIVE RENDERING - VIEW FACING SOUTH-WEST FROM GILMOUR STREET

SCALE: N/A PROJECT No.: 19046

22 UNIT MID-RISE APARTMENT DWELLING PERSPECTIVE RENDERING - BIRD'S-EYE VIEW FACING NORTH-WEST