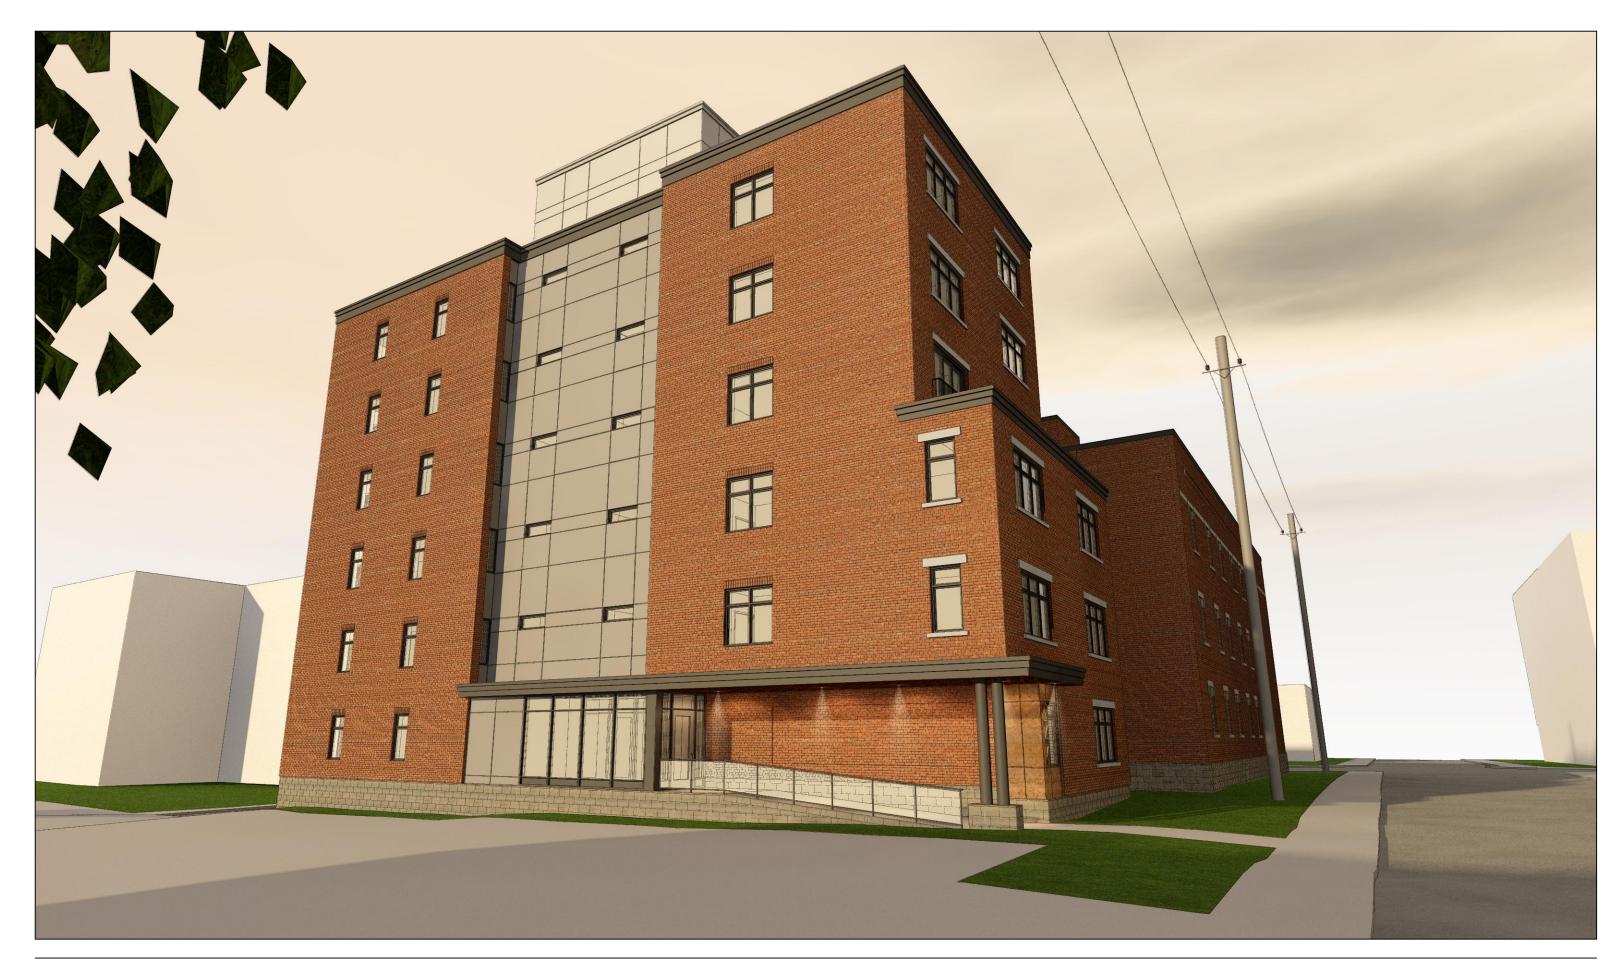

SCALE: N/A PROJECT No.: 19046

22 UNIT MID-RISE APARTMENT DWELLING PERSPECTIVE RENDERING - VIEW FACING SOUTH-WEST FROM GILMOUR STREET

SCALE: N/A PROJECT No.: 19046

22 UNIT MID-RISE APARTMENT DWELLING PERSPECTIVE RENDERING - BIRD'S-EYE VIEW FACING NORTH-WEST

SCALE: N/A PROJECT No.: 19046

22 UNIT MID-RISE APARTMENT DWELLING PERSPECTIVE RENDERING - BIRD'S-EYE VIEW FACING SOUTH-EAST

SCALE: N/A PROJECT No.: 19046

22 UNIT MID-RISE APARTMENT DWELLING PERSPECTIVE RENDERING - VIEW OF MAIN ENTRANCE FROM GILMOUR STREET