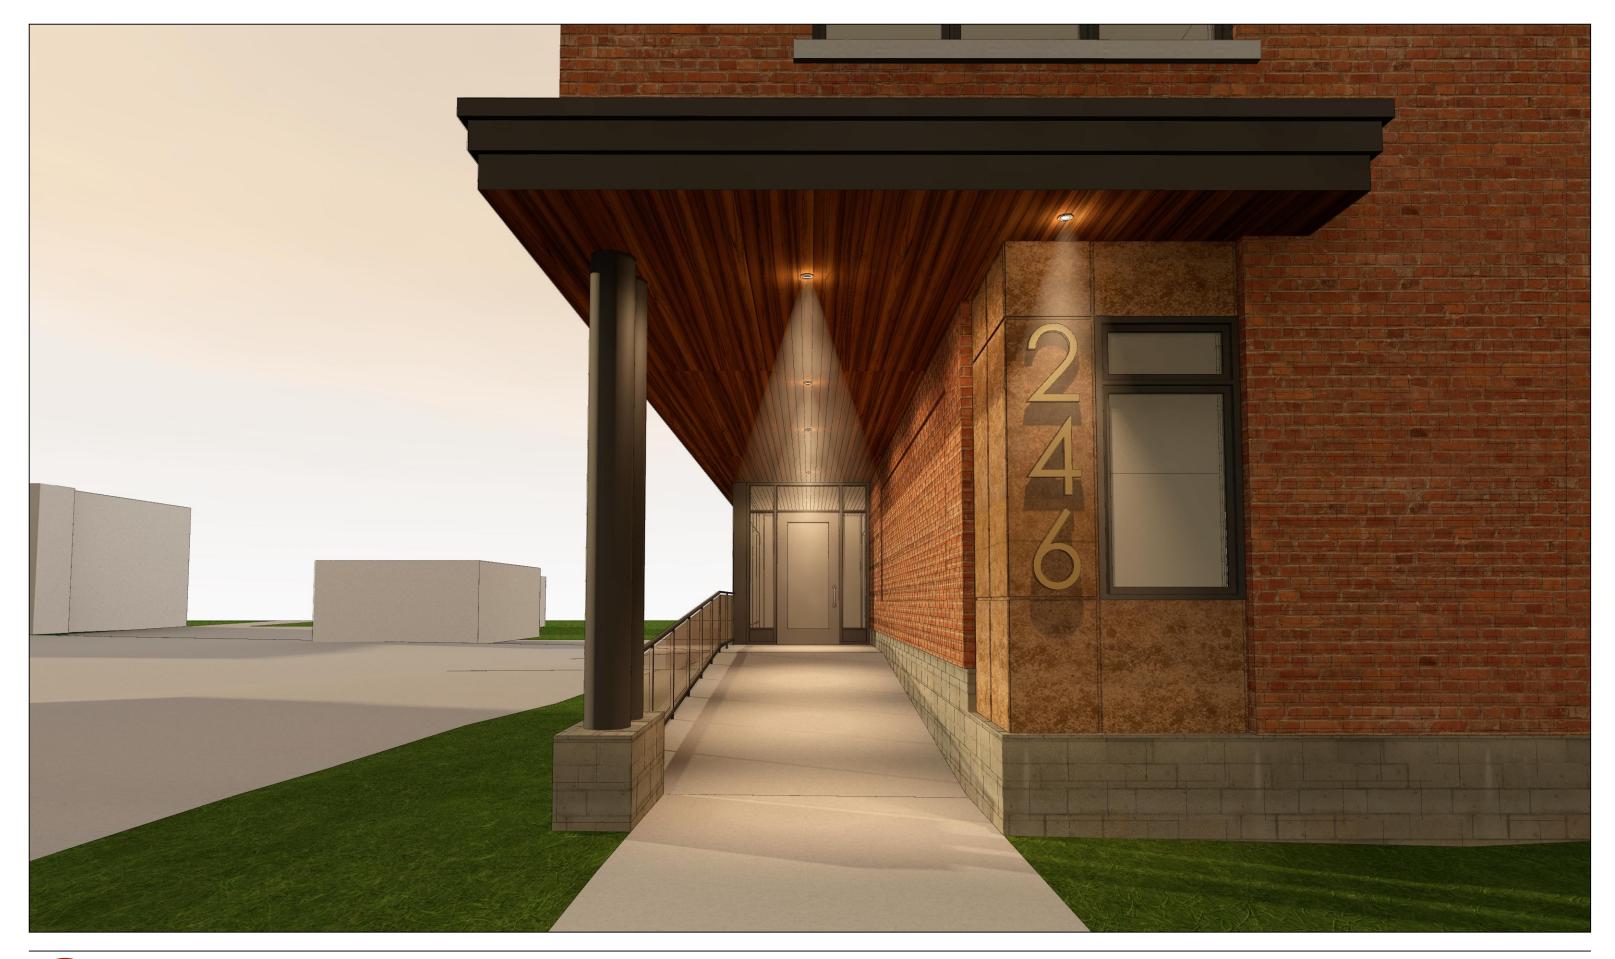

SCALE: N/A PROJECT No.: 19046

22 UNIT MID-RISE APARTMENT DWELLING PERSPECTIVE RENDERING - VIEW OF MAIN ENTRANCE

SCALE: N/A PROJECT No.: 19046