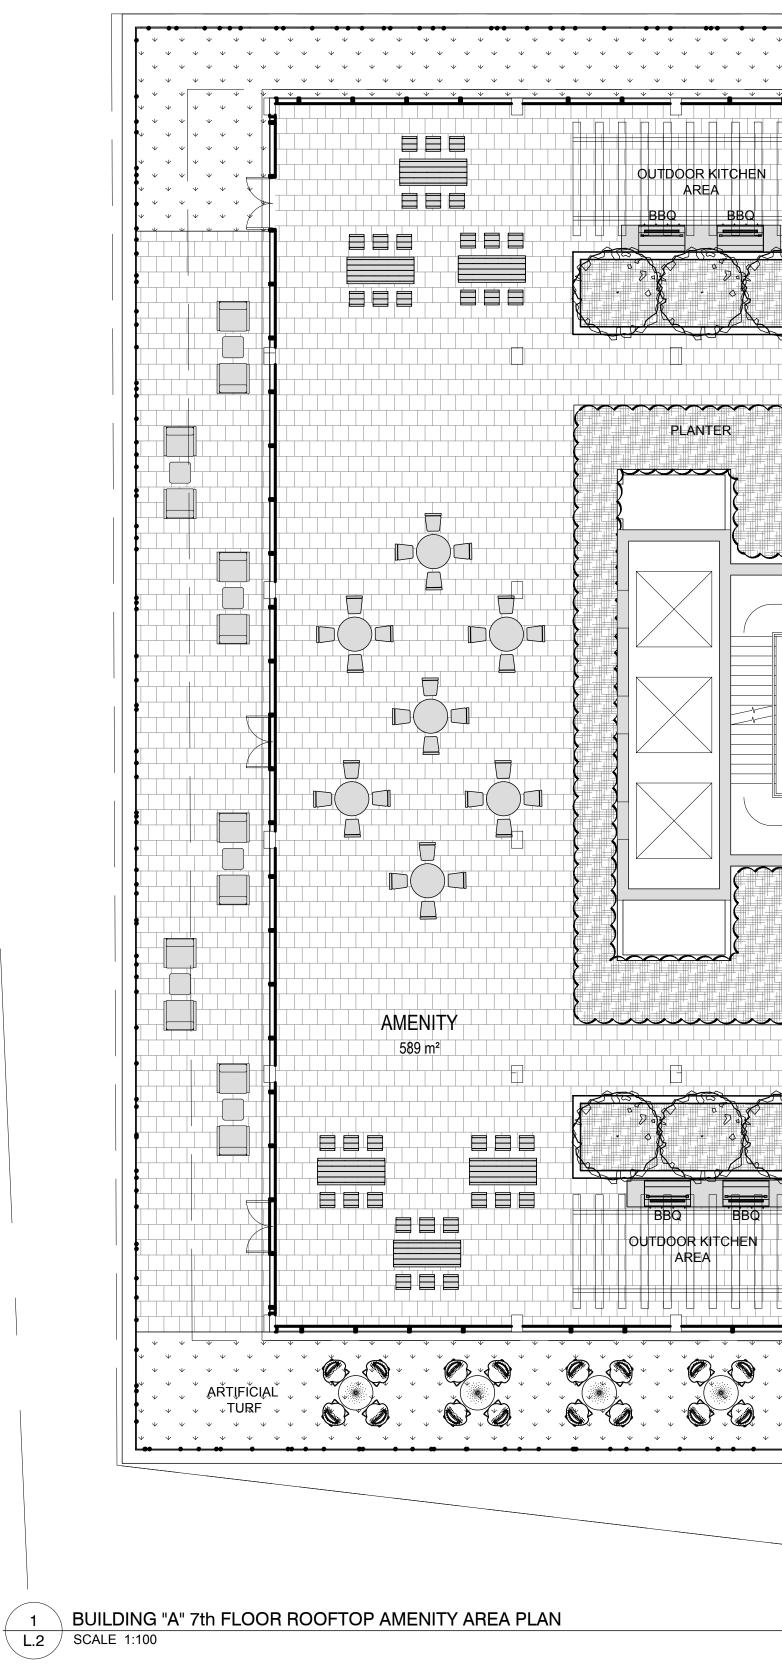

DRAWING

BUILDING "A" 7th FLOOR ROOFTOP AMENITY AREA PLAN

PROJECT NORTH

DRAWING NO.

PLOT SIZE ARCH-D