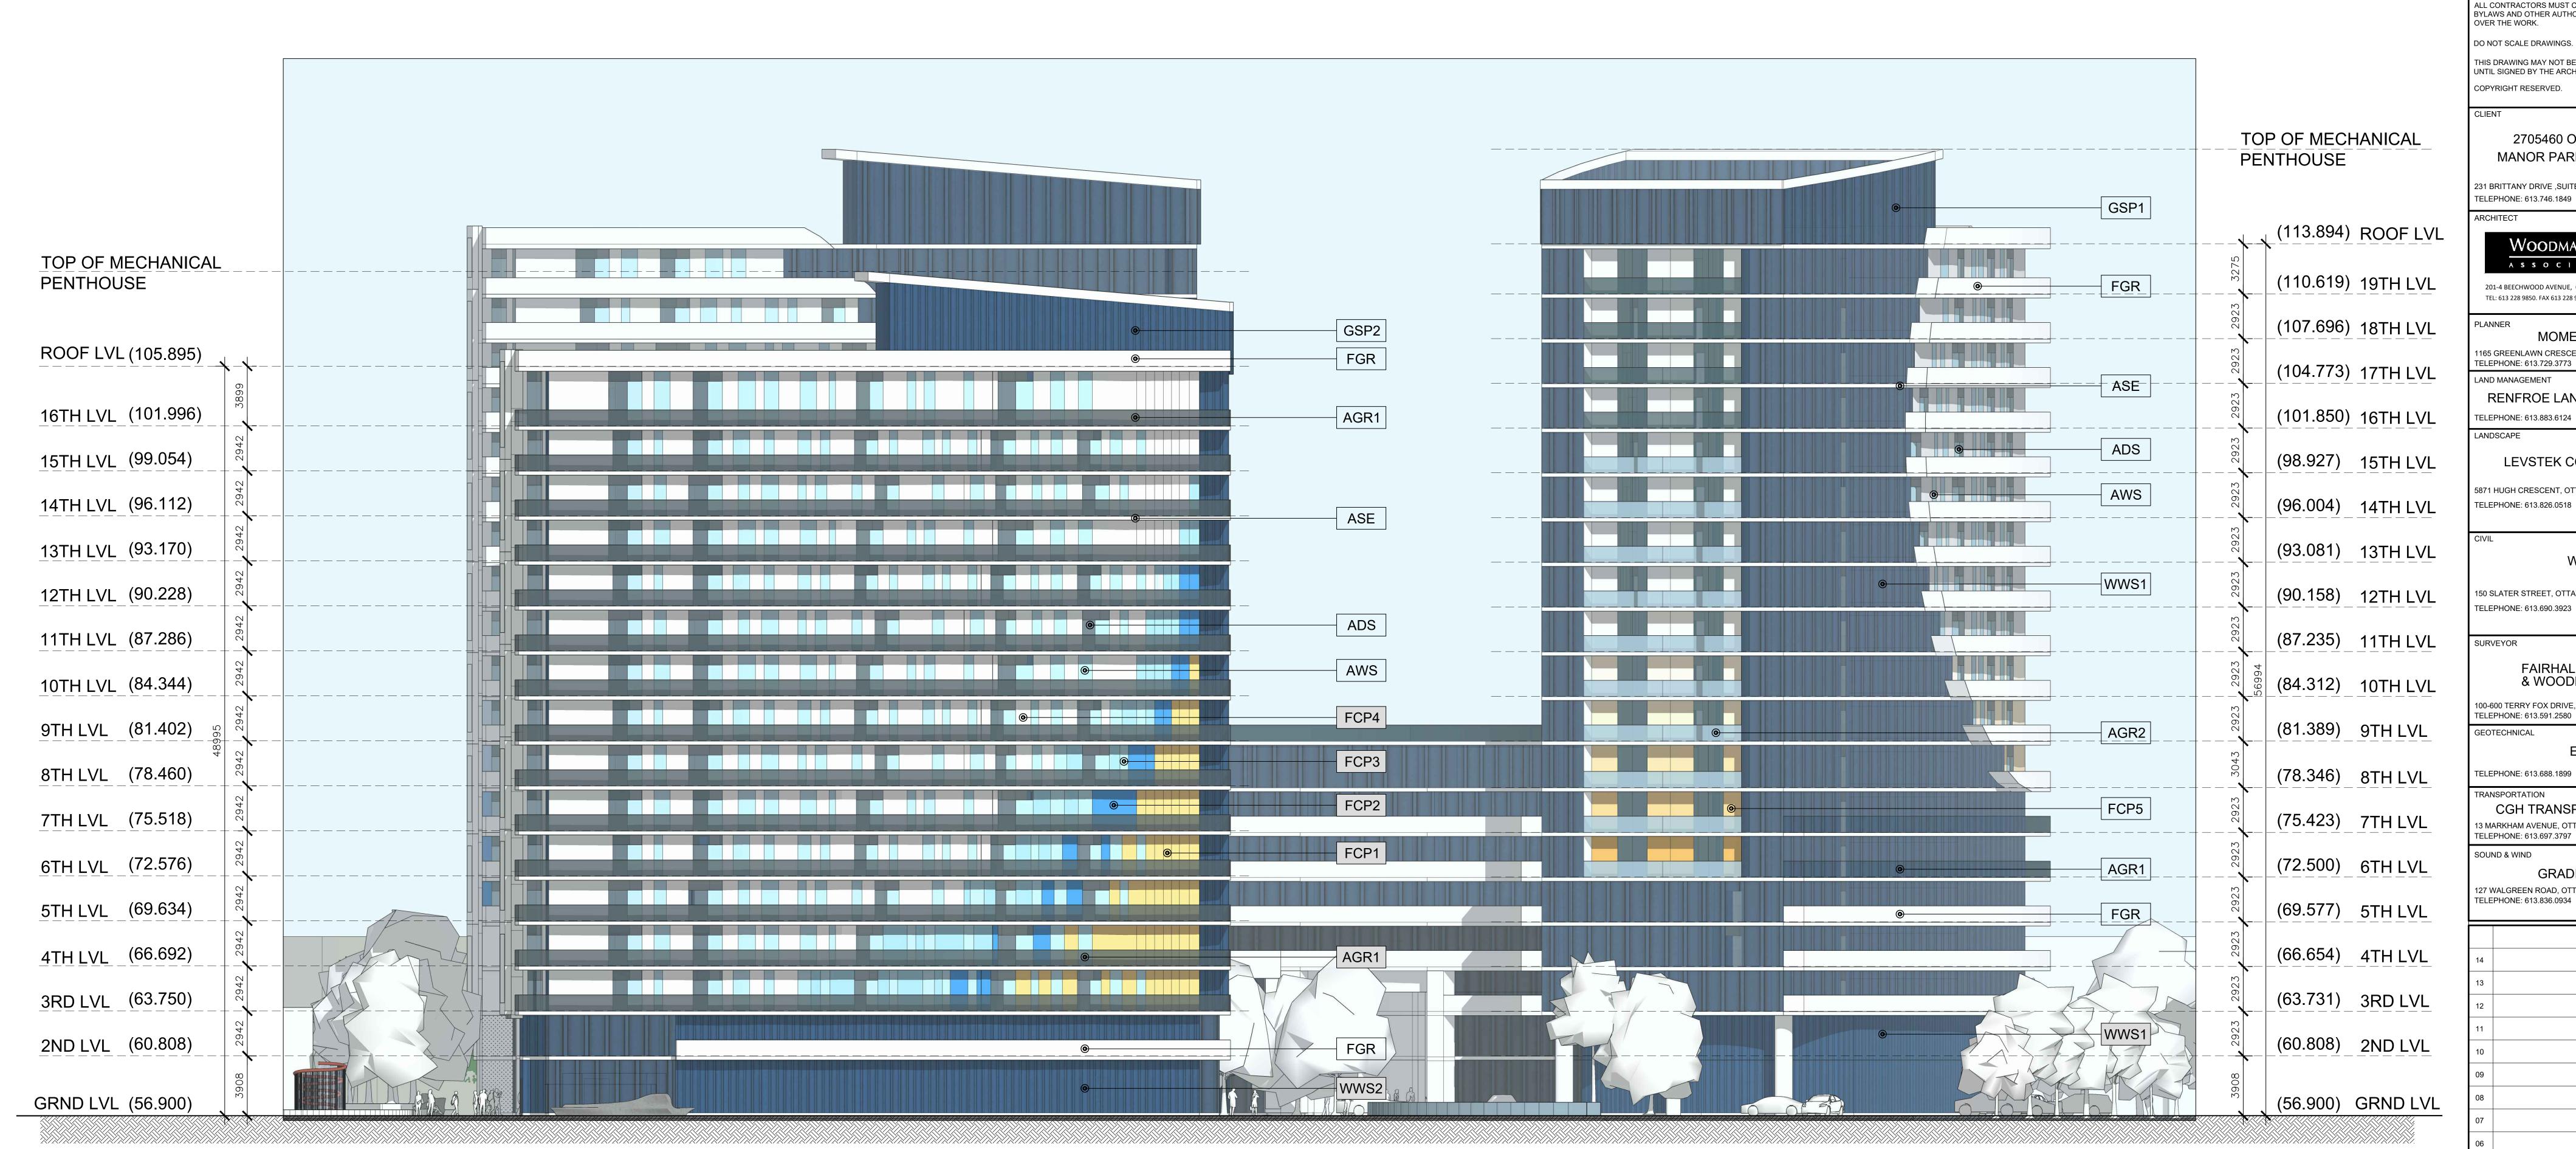

WEST ELEVATION SCALE 1:150 TOWER C & TOWER B

| GLASS SPANDREL ON ALUMINUM FRAME                                     |                                                                                                                                                                                                                  |                                                                                                                                                                                                                                           |
|----------------------------------------------------------------------|------------------------------------------------------------------------------------------------------------------------------------------------------------------------------------------------------------------|-------------------------------------------------------------------------------------------------------------------------------------------------------------------------------------------------------------------------------------------|
| GLASS SPANDREL ON ALUMINUM FRAME                                     |                                                                                                                                                                                                                  |                                                                                                                                                                                                                                           |
| FORMING ROOF SCREEN (COLOR DARK BLUE)                                | ASE                                                                                                                                                                                                              | ALUMINUM SLAB EDGE COVER<br>(COLOR WHITE)                                                                                                                                                                                                 |
| GLASS SPANDREL ON ALUMINUM FRAME<br>FORMING ROOF SCREEN (COLOR BLUE) | ADS                                                                                                                                                                                                              | ALUMINUM DOOR SYSTEM<br>(COLOR SILVER)                                                                                                                                                                                                    |
| FRITTED GLASS RAILING<br>(COLOR WHITE)                               | AWS                                                                                                                                                                                                              | ALUMINUM WINDOW SYSTEM<br>(COLOR SILVER)                                                                                                                                                                                                  |
| ALUMINUM GLASS RAILING<br>(COLOR CLEAR)                              | FCP1                                                                                                                                                                                                             | FIBER CEMENT PANELING<br>(COLOR OCRE)                                                                                                                                                                                                     |
| ALUMINUM GLASS RAILING<br>(COLOR LIGHT BLUE)                         | FCP2                                                                                                                                                                                                             | FIBER CEMENT PANELING<br>(COLOR BLUE)                                                                                                                                                                                                     |
| WINDOW WALL SYSTEM<br>(COLOR DARK BLUE)                              | FCP3                                                                                                                                                                                                             | FIBER CEMENT PANELING<br>(COLOR LIGHT BLUE)                                                                                                                                                                                               |
| WINDOW WALL SYSTEM<br>(COLOR BLUE)                                   | FCP4                                                                                                                                                                                                             | FIBER CEMENT PANELING<br>(COLOR WHITE)                                                                                                                                                                                                    |
|                                                                      | FCP5                                                                                                                                                                                                             | FIBER CEMENT PANELING<br>(COLOR ORANGE FADING TO WHITE IN UPPER FLOORS                                                                                                                                                                    |
|                                                                      | FORMING ROOF SCREEN (COLOR BLUE)  FRITTED GLASS RAILING (COLOR WHITE)  ALUMINUM GLASS RAILING (COLOR CLEAR)  ALUMINUM GLASS RAILING (COLOR LIGHT BLUE)  WINDOW WALL SYSTEM (COLOR DARK BLUE)  WINDOW WALL SYSTEM | FORMING ROOF SCREEN (COLOR BLUE)  FRITTED GLASS RAILING (COLOR WHITE)  ALUMINUM GLASS RAILING (COLOR CLEAR)  ALUMINUM GLASS RAILING (COLOR LIGHT BLUE)  WINDOW WALL SYSTEM (COLOR DARK BLUE)  FCP3  WINDOW WALL SYSTEM (COLOR BLUE)  FCP4 |

112 MONTREAL ROAD

**WEST ELEVATION**