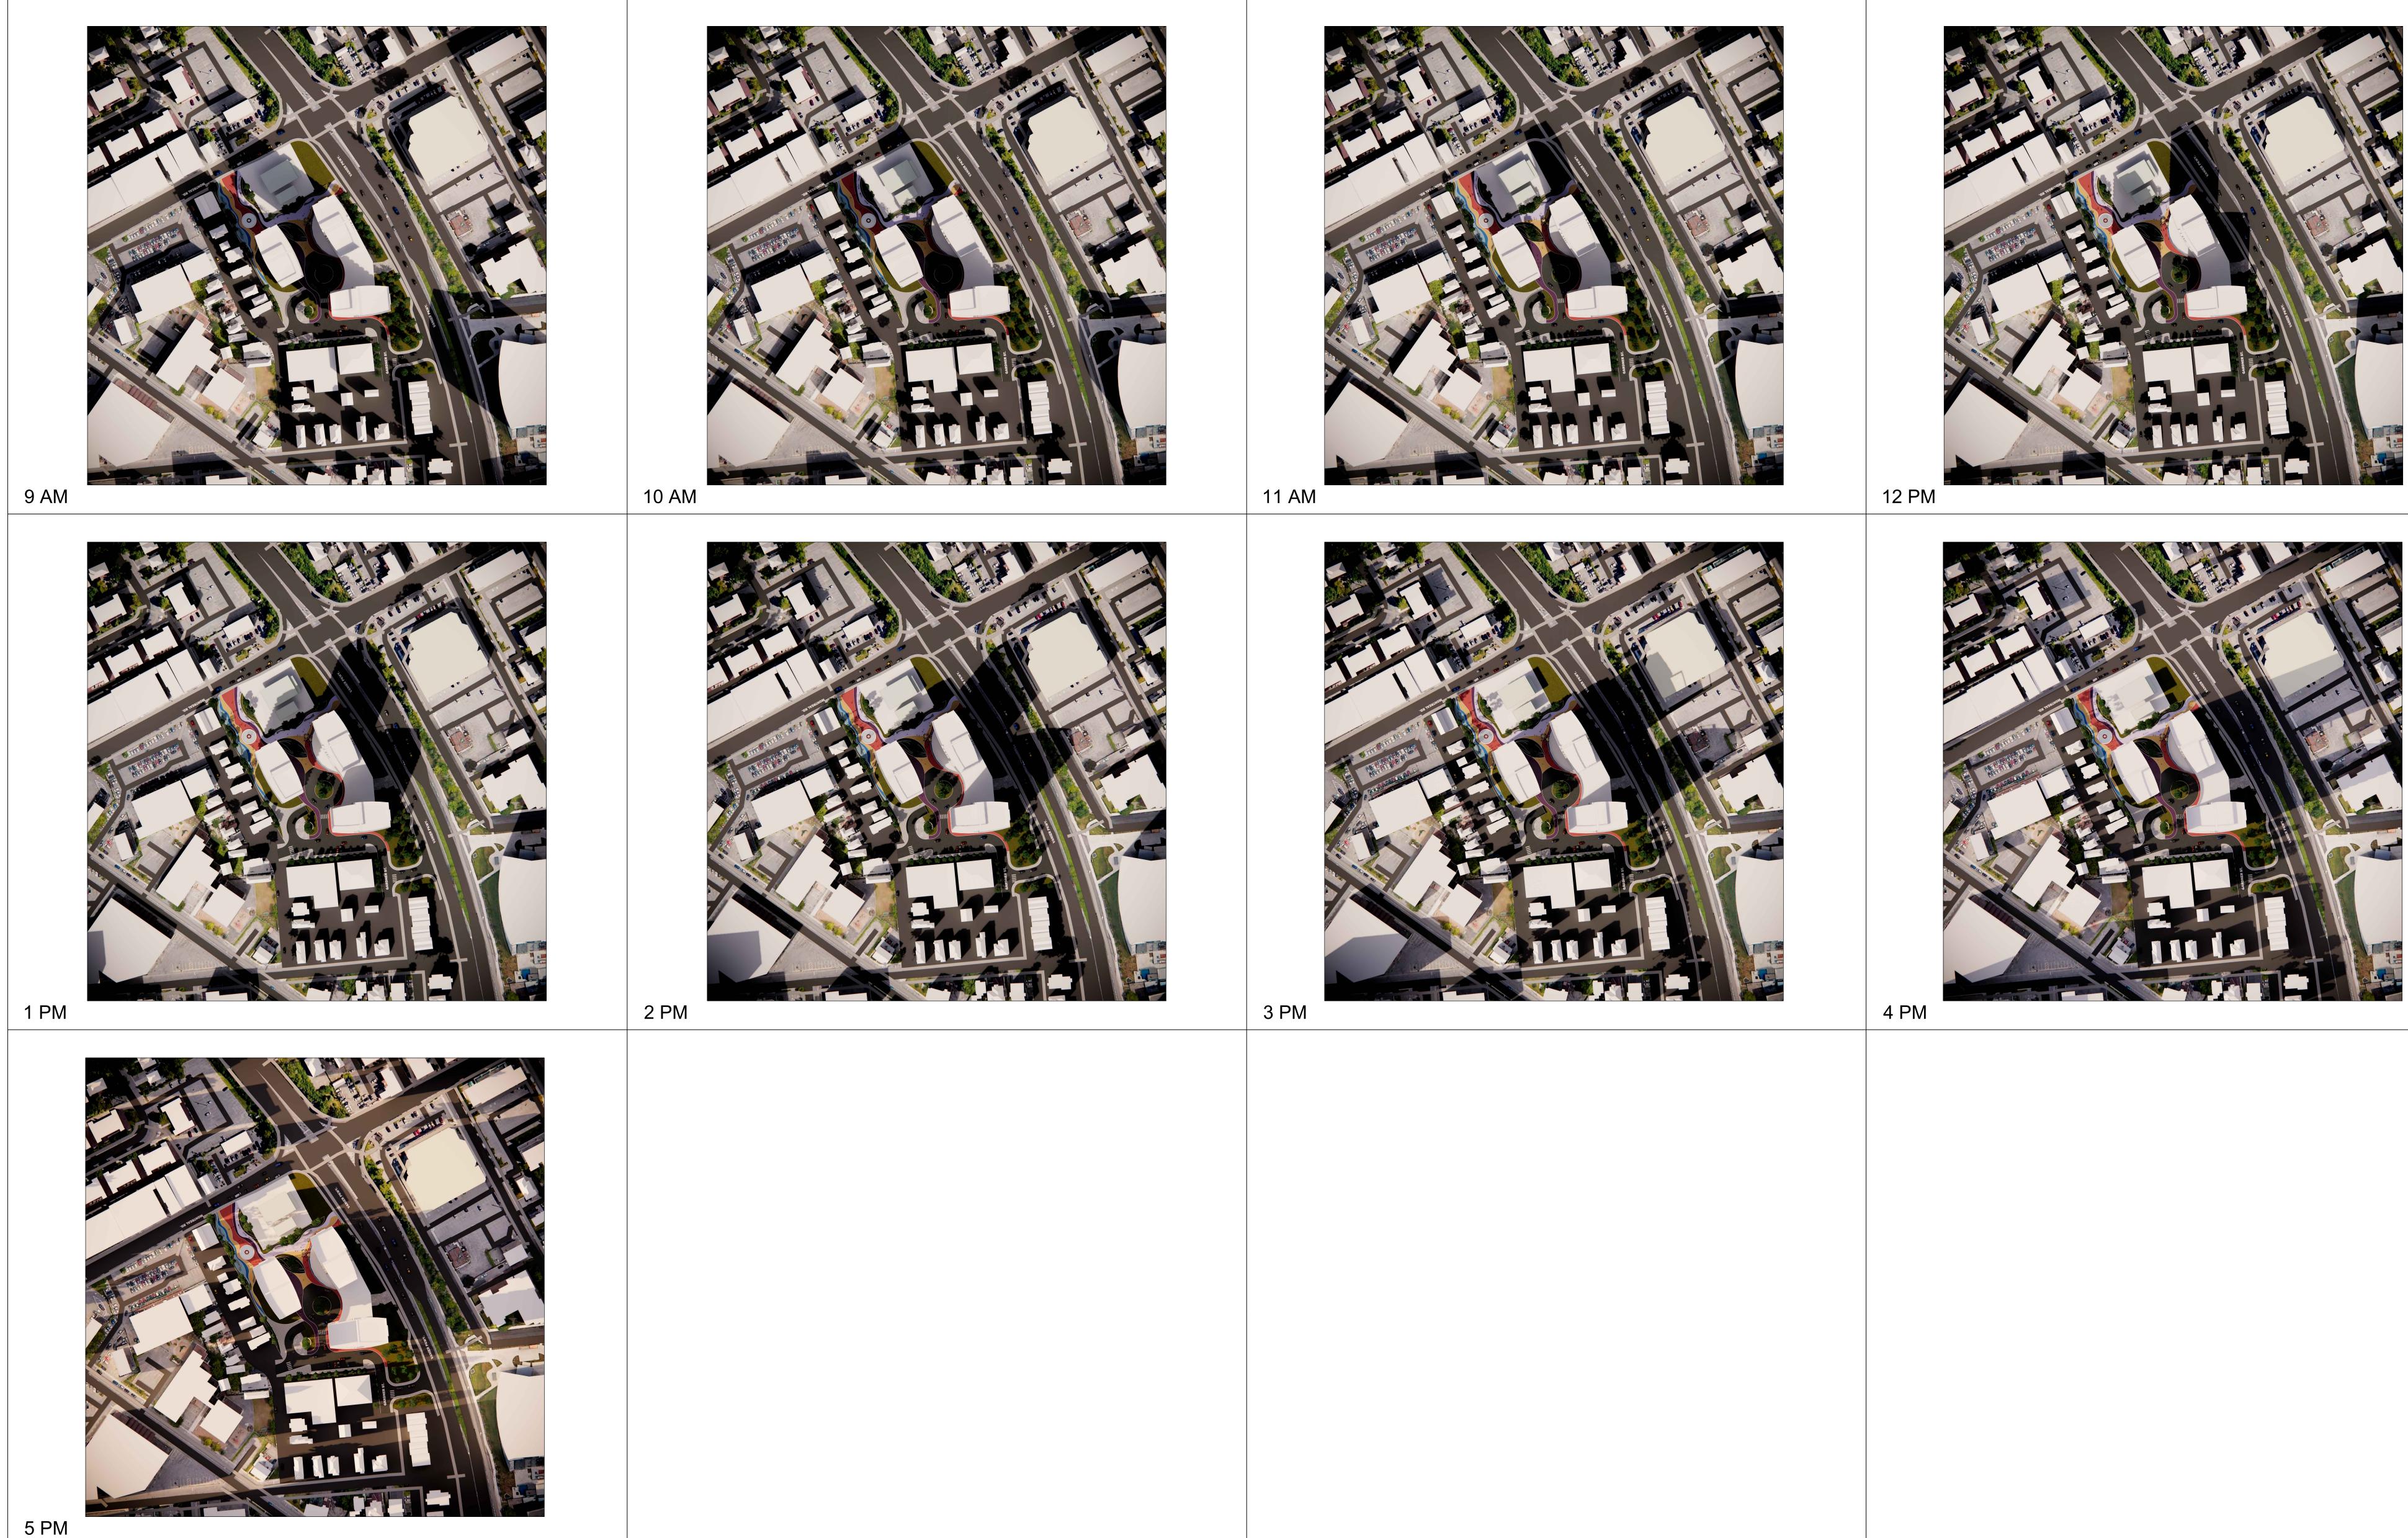

# SHADOW STUDY 112 MONTREAL ROAD

### COMMENTS:

OVERALL SITE ( BIRD'S EYE VIEW PERSPECTIVE ) SHOWING THE SHADOW IMPACT OF ALL 3 PROPOSED TOWERS ON THE SURROUNDING BUILDINGS AND CONTEXT FOR THE MONTH OF SEPTEMBER/MARCH.

## SEPTEMBER/MARCH 21 (EQUINOX)

J. WOODMAN LICENCE 2425

ALL CONTRACTORS TO VERIFY ALL DIMENSIONS ON SITE AND TO REPORT ALL ERRORS AND/OR OMISSIONS TO THE ARCHITECT.

ORTH ARROV

ALL CONTRACTORS MUST COMPLY WITH ALL CODES AND BYLAWS AND OTHER AUTHORITIES HAVING JURISDICTION OVER THE WORK.

CONSULTANTS: STRUCTURAL -MECHANICAL -

ELECTRICAL

PROJEC

112 MONTREAL ROAD

SHADOW STUDY **SEPTEMBER 21** 

2020-03-04 N/A MOHAMED KHALIL AWN BY VIEWED BY ROBERT WOODM