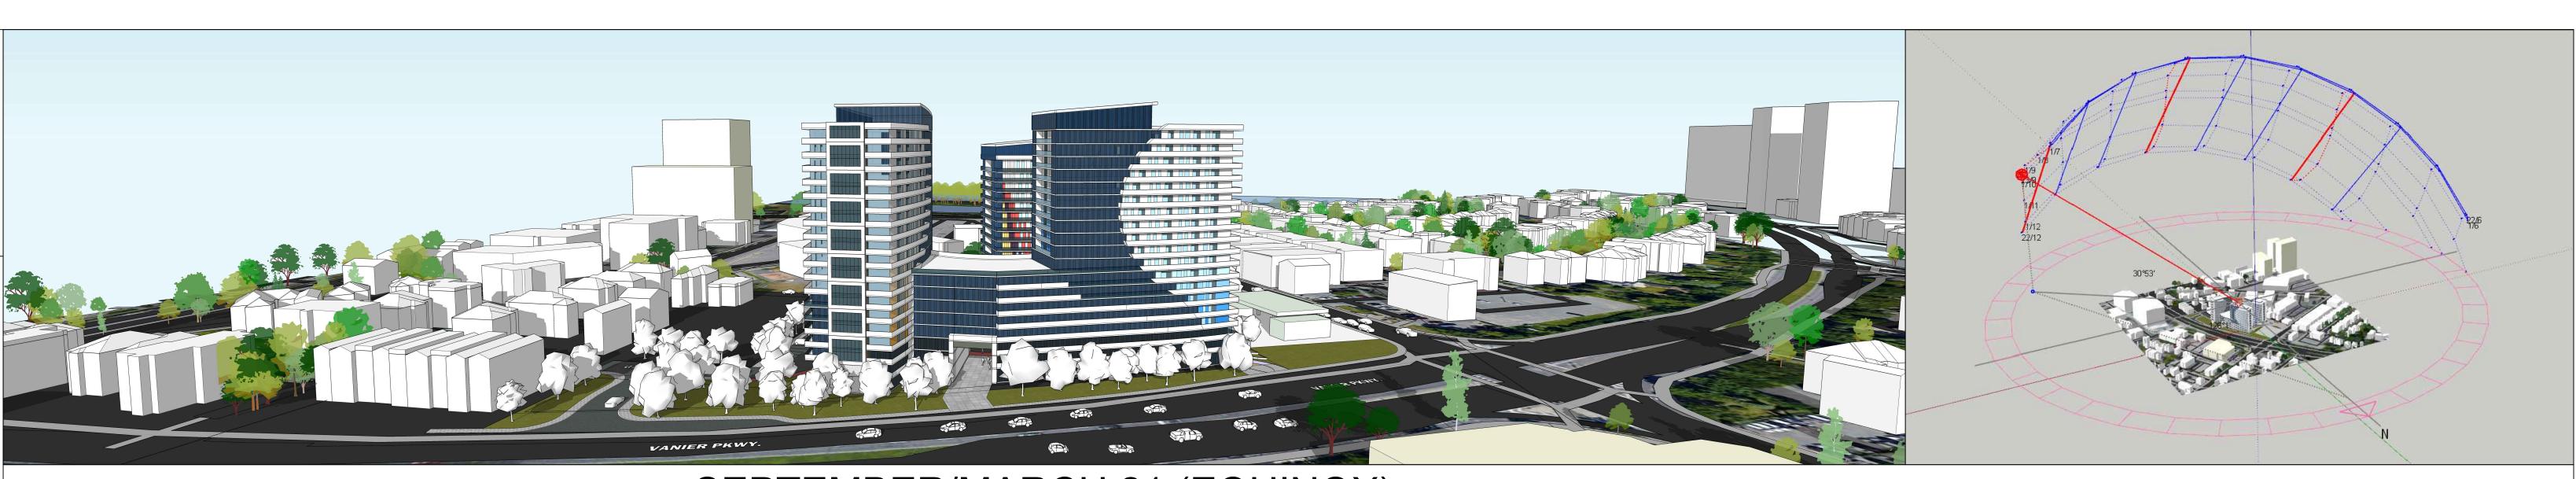

# SHADOW STUDY 112 MONTREAL ROAD

### COMMENTS:

OVERALL SITE ( BIRD'S EYE VIEW PERSPECTIVE ) SHOWING THE SHADOW IMPACT OF ALL 3 PROPOSED TOWERS ON THE SURROUNDING BUILDINGS AND CONTEXT FOR THE MONTH OF SEPTEMBER/MARCH.

## SEPTEMBER/MARCH 21 (EQUINOX)

J. WOODMAN LICENCE 2425

ALL CONTRACTORS TO VERIFY ALL DIMENSIONS ON SITE AND TO REPORT ALL ERRORS AND/OR OMISSIONS TO THE ARCHITECT.

ORTH ARROV

ALL CONTRACTORS MUST COMPLY WITH ALL CODES AND BYLAWS AND OTHER AUTHORITIES HAVING JURISDICTION OVER THE WORK.