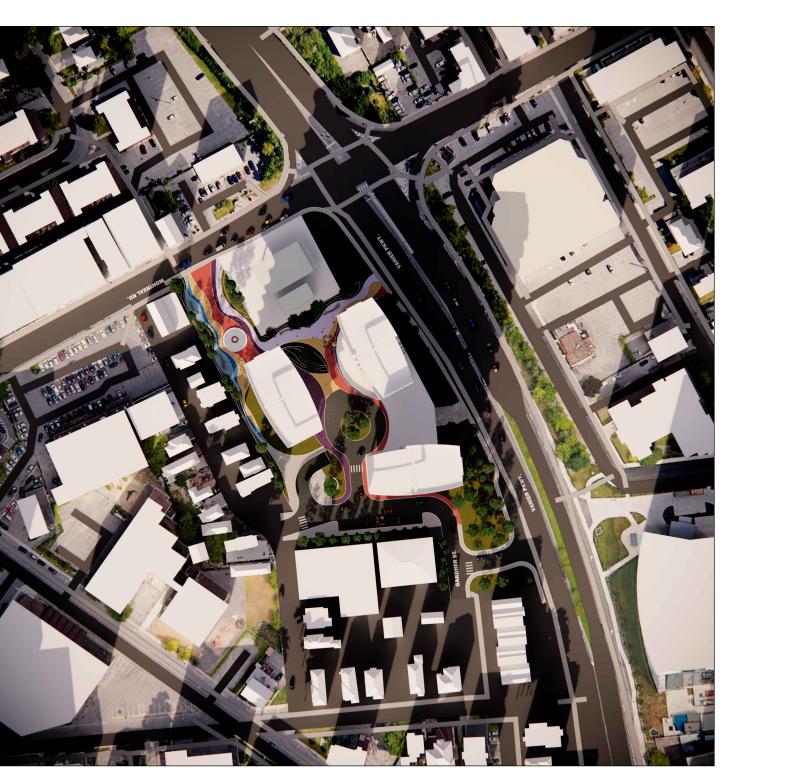

## SHADOW STUDY 112 MONTREAL ROAD

## **COMMENTS:**

OVERALL SITE ( BIRD'S EYE VIEW PERSPECTIVE )
SHOWING THE SHADOW IMPACT OF ALL 3 PROPOSED TOWERS ON THE SURROUNDING BUILDINGS AND CONTEXT FOR THE MONTH OF DECEMBER.

DECEMBER 21 (SOLSTICE)

**SHADOW STUDY DECEMBER 21** 

MOHAMED KHALIL