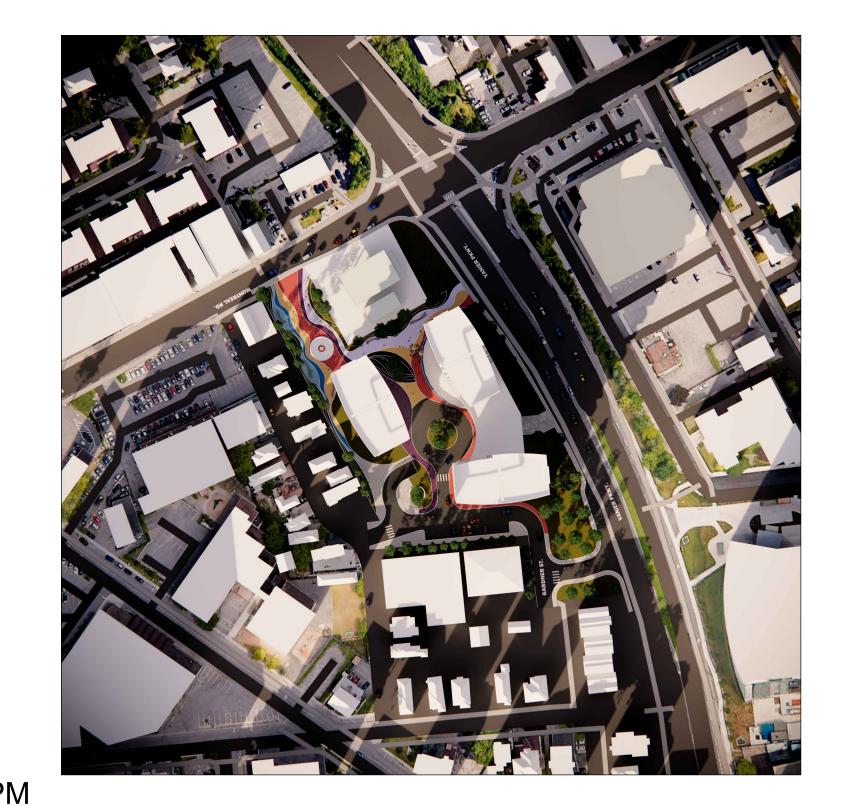

## SHADOW STUDY 112 MONTREAL ROAD

## **COMMENTS:**

OVERALL SITE ( BIRD'S EYE VIEW PERSPECTIVE )
SHOWING THE SHADOW IMPACT OF ALL 3 PROPOSED TOWERS ON THE SURROUNDING BUILDINGS AND CONTEXT FOR THE MONTH OF DECEMBER.

DECEMBER 21 (SOLSTICE)

**SHADOW STUDY DECEMBER 21** 

MOHAMED KHALIL