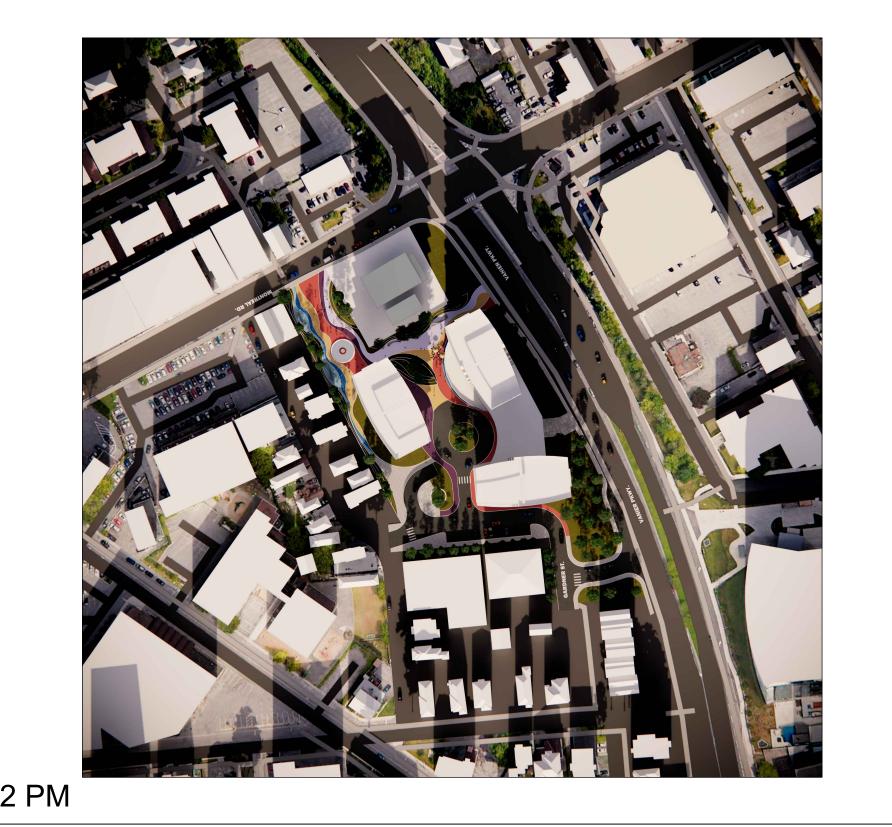

## SHADOW STUDY 112 MONTREAL ROAD

## **COMMENTS:**

OVERALL SITE ( BIRD'S EYE VIEW PERSPECTIVE )
SHOWING THE SHADOW IMPACT OF ALL 3 PROPOSED TOWERS ON THE SURROUNDING BUILDINGS AND CONTEXT FOR THE MONTH OF DECEMBER.

DECEMBER 21 (SOLSTICE)

**SHADOW STUDY DECEMBER 21** 

MOHAMED KHALIL