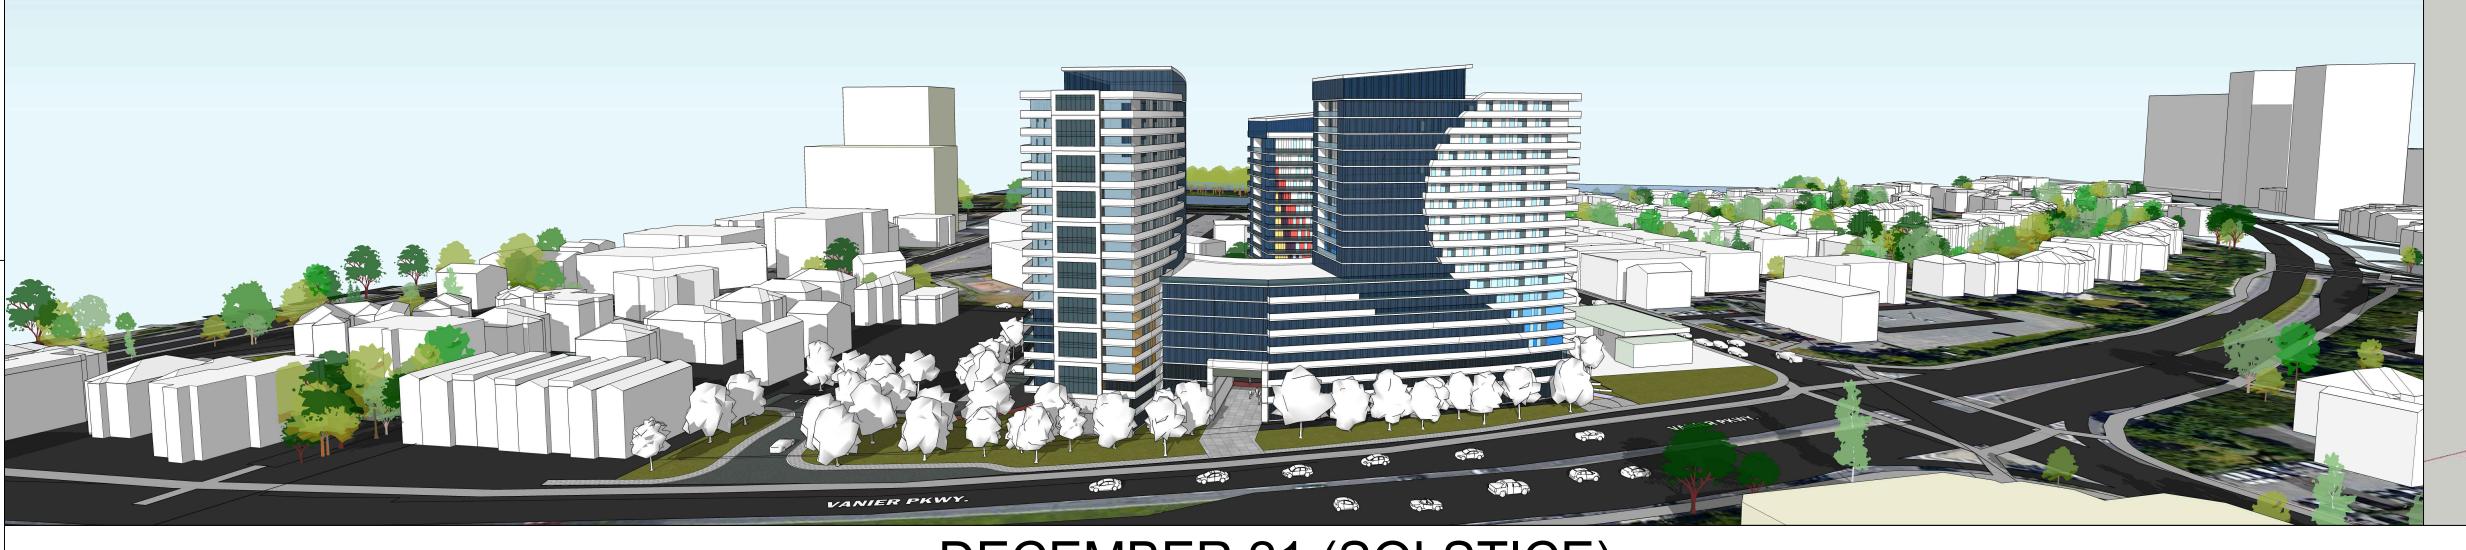

## **COMMENTS:**

OVERALL SITE ( BIRD'S EYE VIEW PERSPECTIVE )
SHOWING THE SHADOW IMPACT OF ALL 3 PROPOSED TOWERS ON THE SURROUNDING BUILDINGS AND CONTEXT FOR THE MONTH OF DECEMBER.

DECEMBER 21 (SOLSTICE)