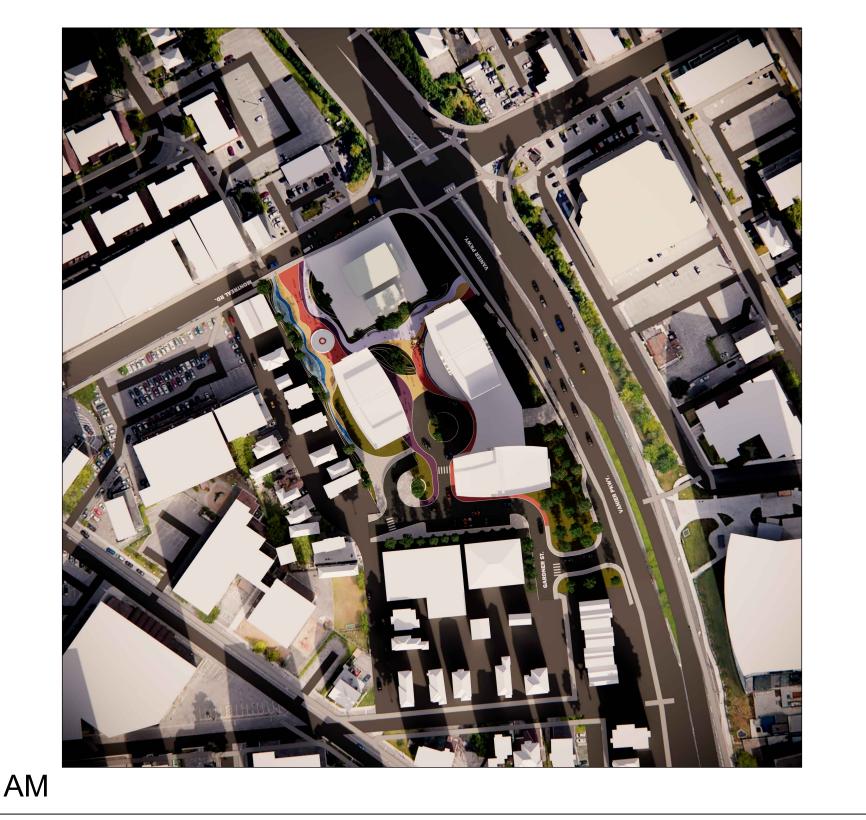

## SHADOW STUDY 112 MONTREAL ROAD

## **COMMENTS:**

OVERALL SITE ( BIRD'S EYE VIEW PERSPECTIVE )
SHOWING THE SHADOW IMPACT OF ALL 3 PROPOSED TOWERS ON THE SURROUNDING BUILDINGS AND CONTEXT FOR THE MONTH OF DECEMBER.

DECEMBER 21 (SOLSTICE)

**SHADOW STUDY DECEMBER 21** 

MOHAMED KHALIL