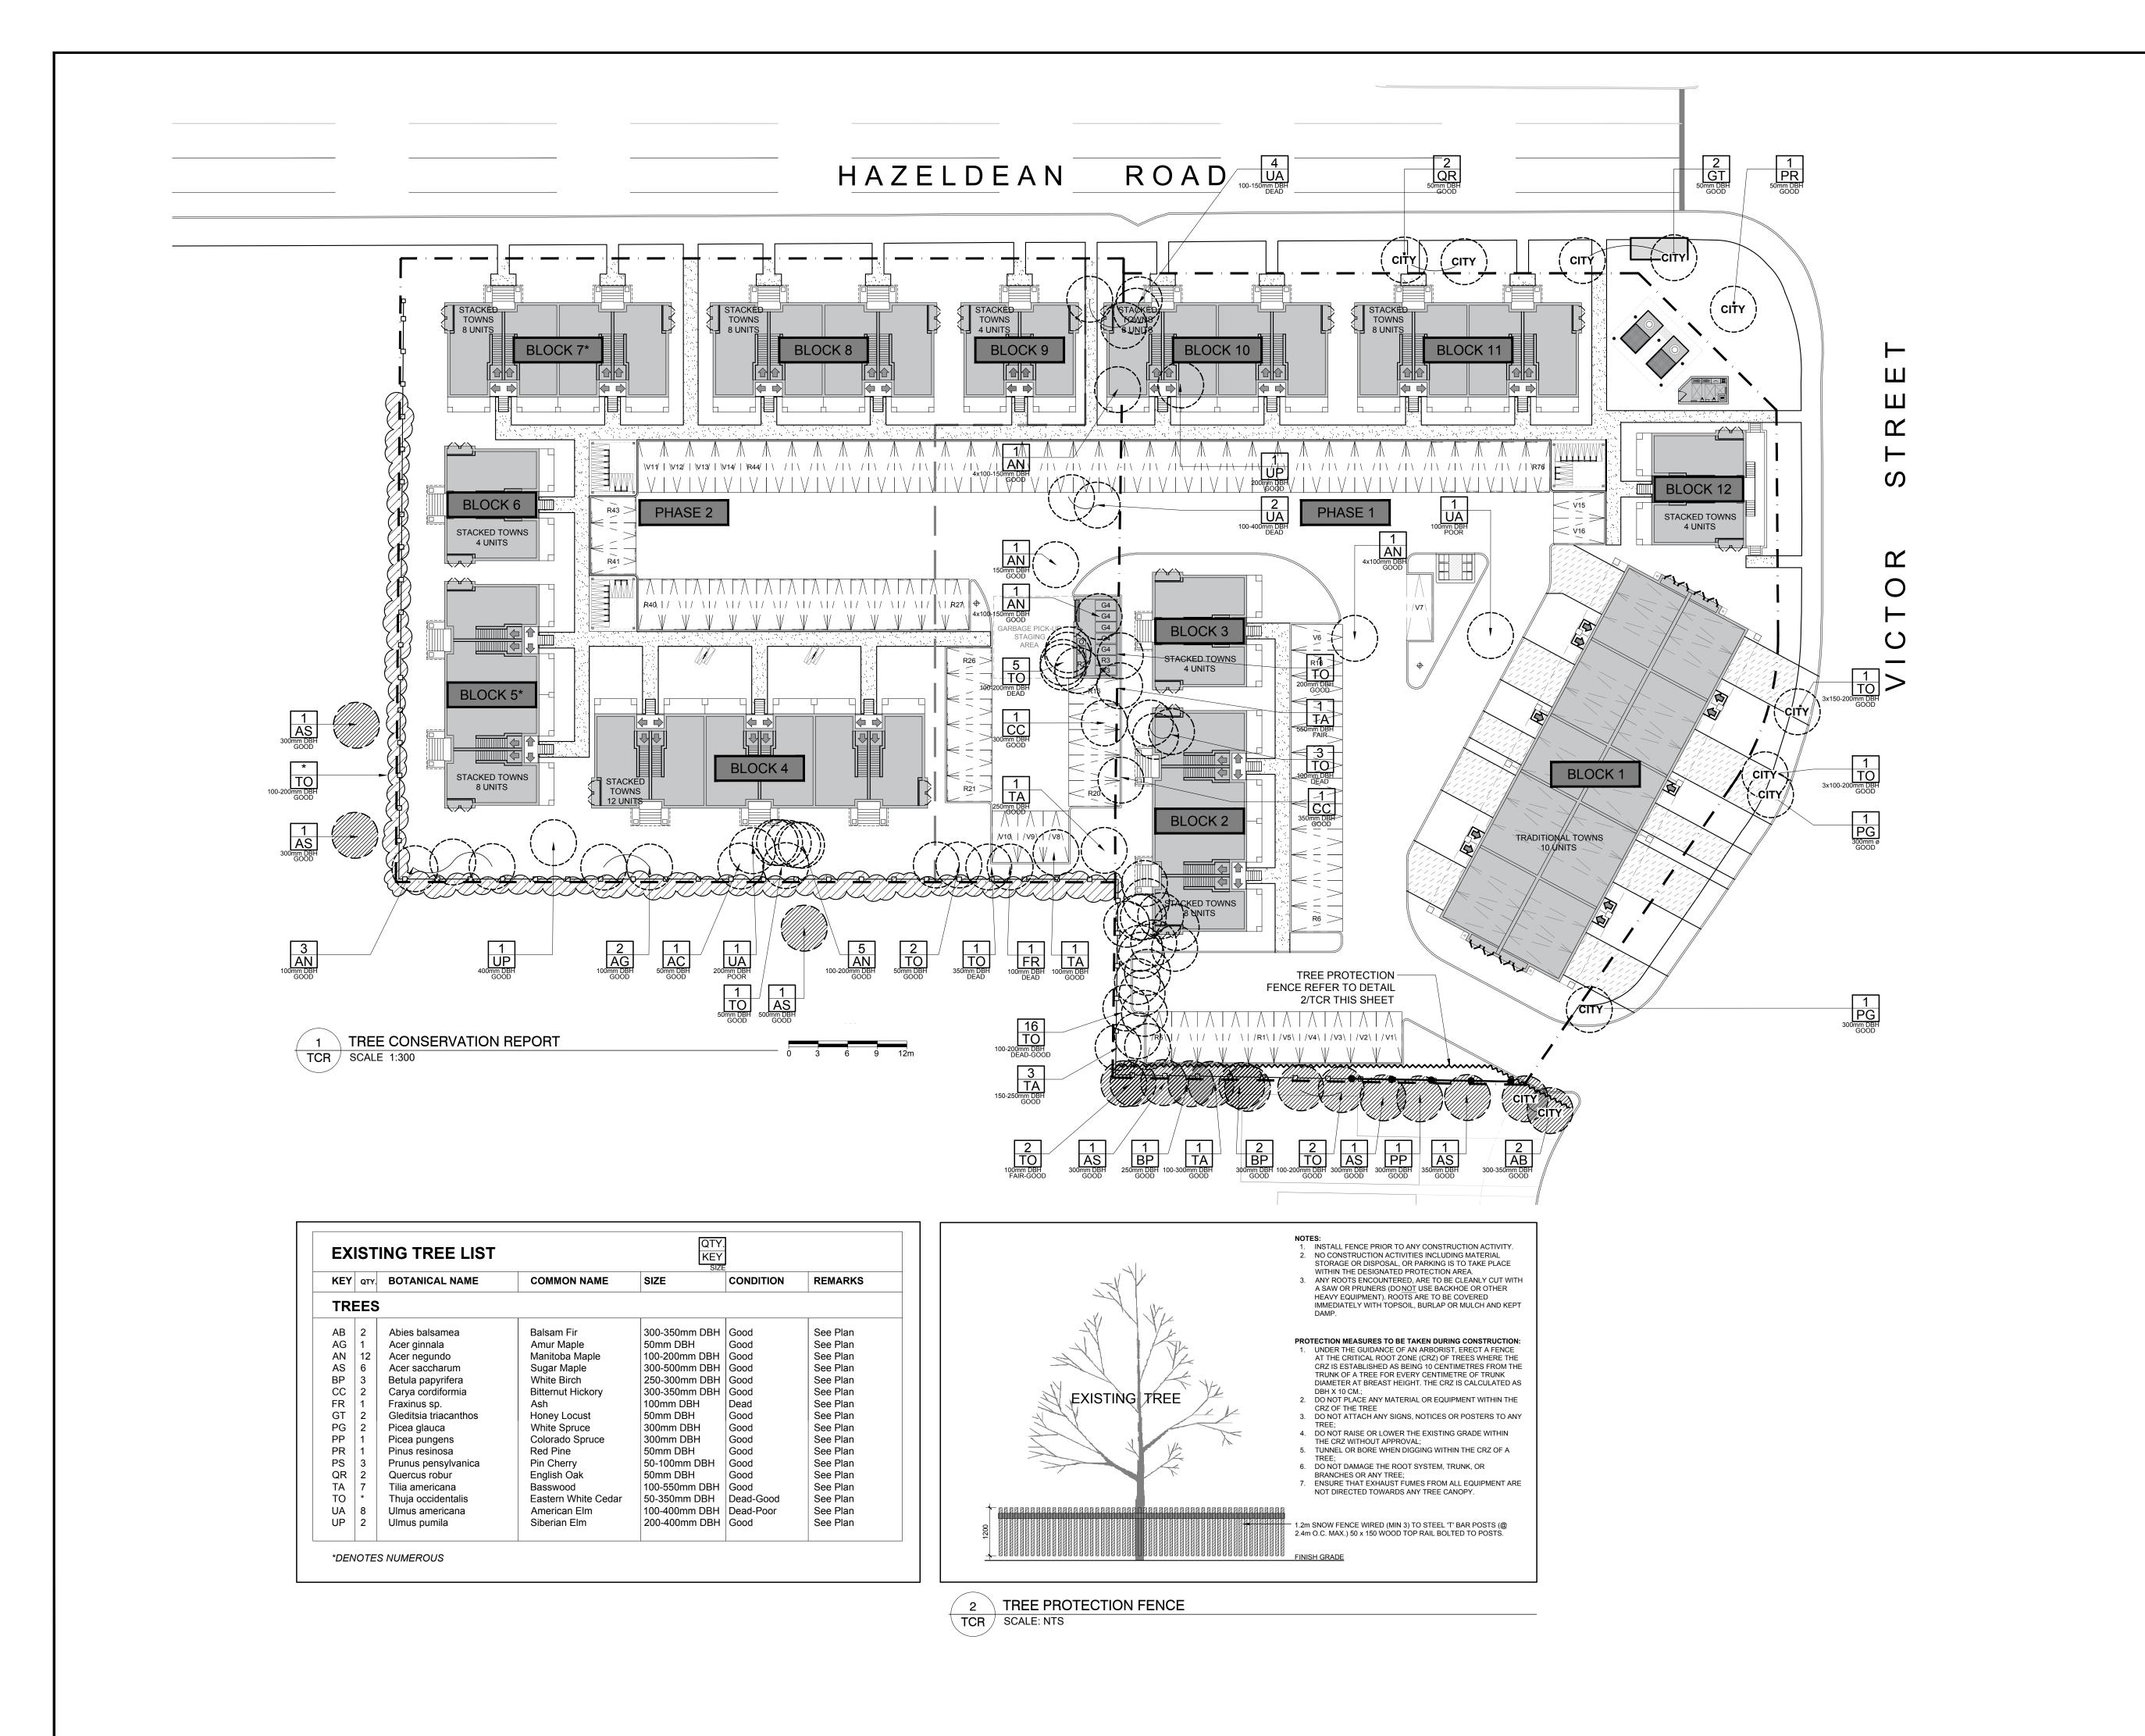

ENGINEERS: EXP Services Inc.

2650 Queensview Drive, Ottawa ON K2B 8H6 Tel : (613) 688-1899

CITY

EXISTING TREE ON CITY OF OTTAWA PROPERTY TO REMAIN

EXISTING TREE ON PRIVATE

**EXISTING TREE ON PRIVATE** PROPERTY TO BE REMOVED

PROPERTY TO REMAIN

EXISTING TREE ON CITY OF OTTAWA PROPERTY TO BE REMOVED

EXISTING HEDGE TO REMAIN

TREE PROTECTION FENCE

| No. | Issue                               | MM/DD/YY           | DR   | С  |
|-----|-------------------------------------|--------------------|------|----|
| 1   | ISSUED FOR SITE PLAN CONTROL        | 05/24/2019<br>Date | ML   | J  |
| 4   | IOOUTED FOR OUTE BLANLOONTROL       | 05/04/0040         | N 41 | ١. |
| 2   | RE-ISSUED FOR SITE PLAN CONTROL     | 05/29/2019         | ML   | J  |
| 3   | REVISED PER CITY COMMENTS           | 11/04/2019         | ML   | J  |
| 4   | PRE-CAST PRIVACY WALL ADDED TO PLAN | 11/13/2019         | ML   | J  |
| 5   | REVISED PER NEW SITE PLAN           | 02/06/2020         | ML   | J  |
|     |                                     |                    |      | _  |