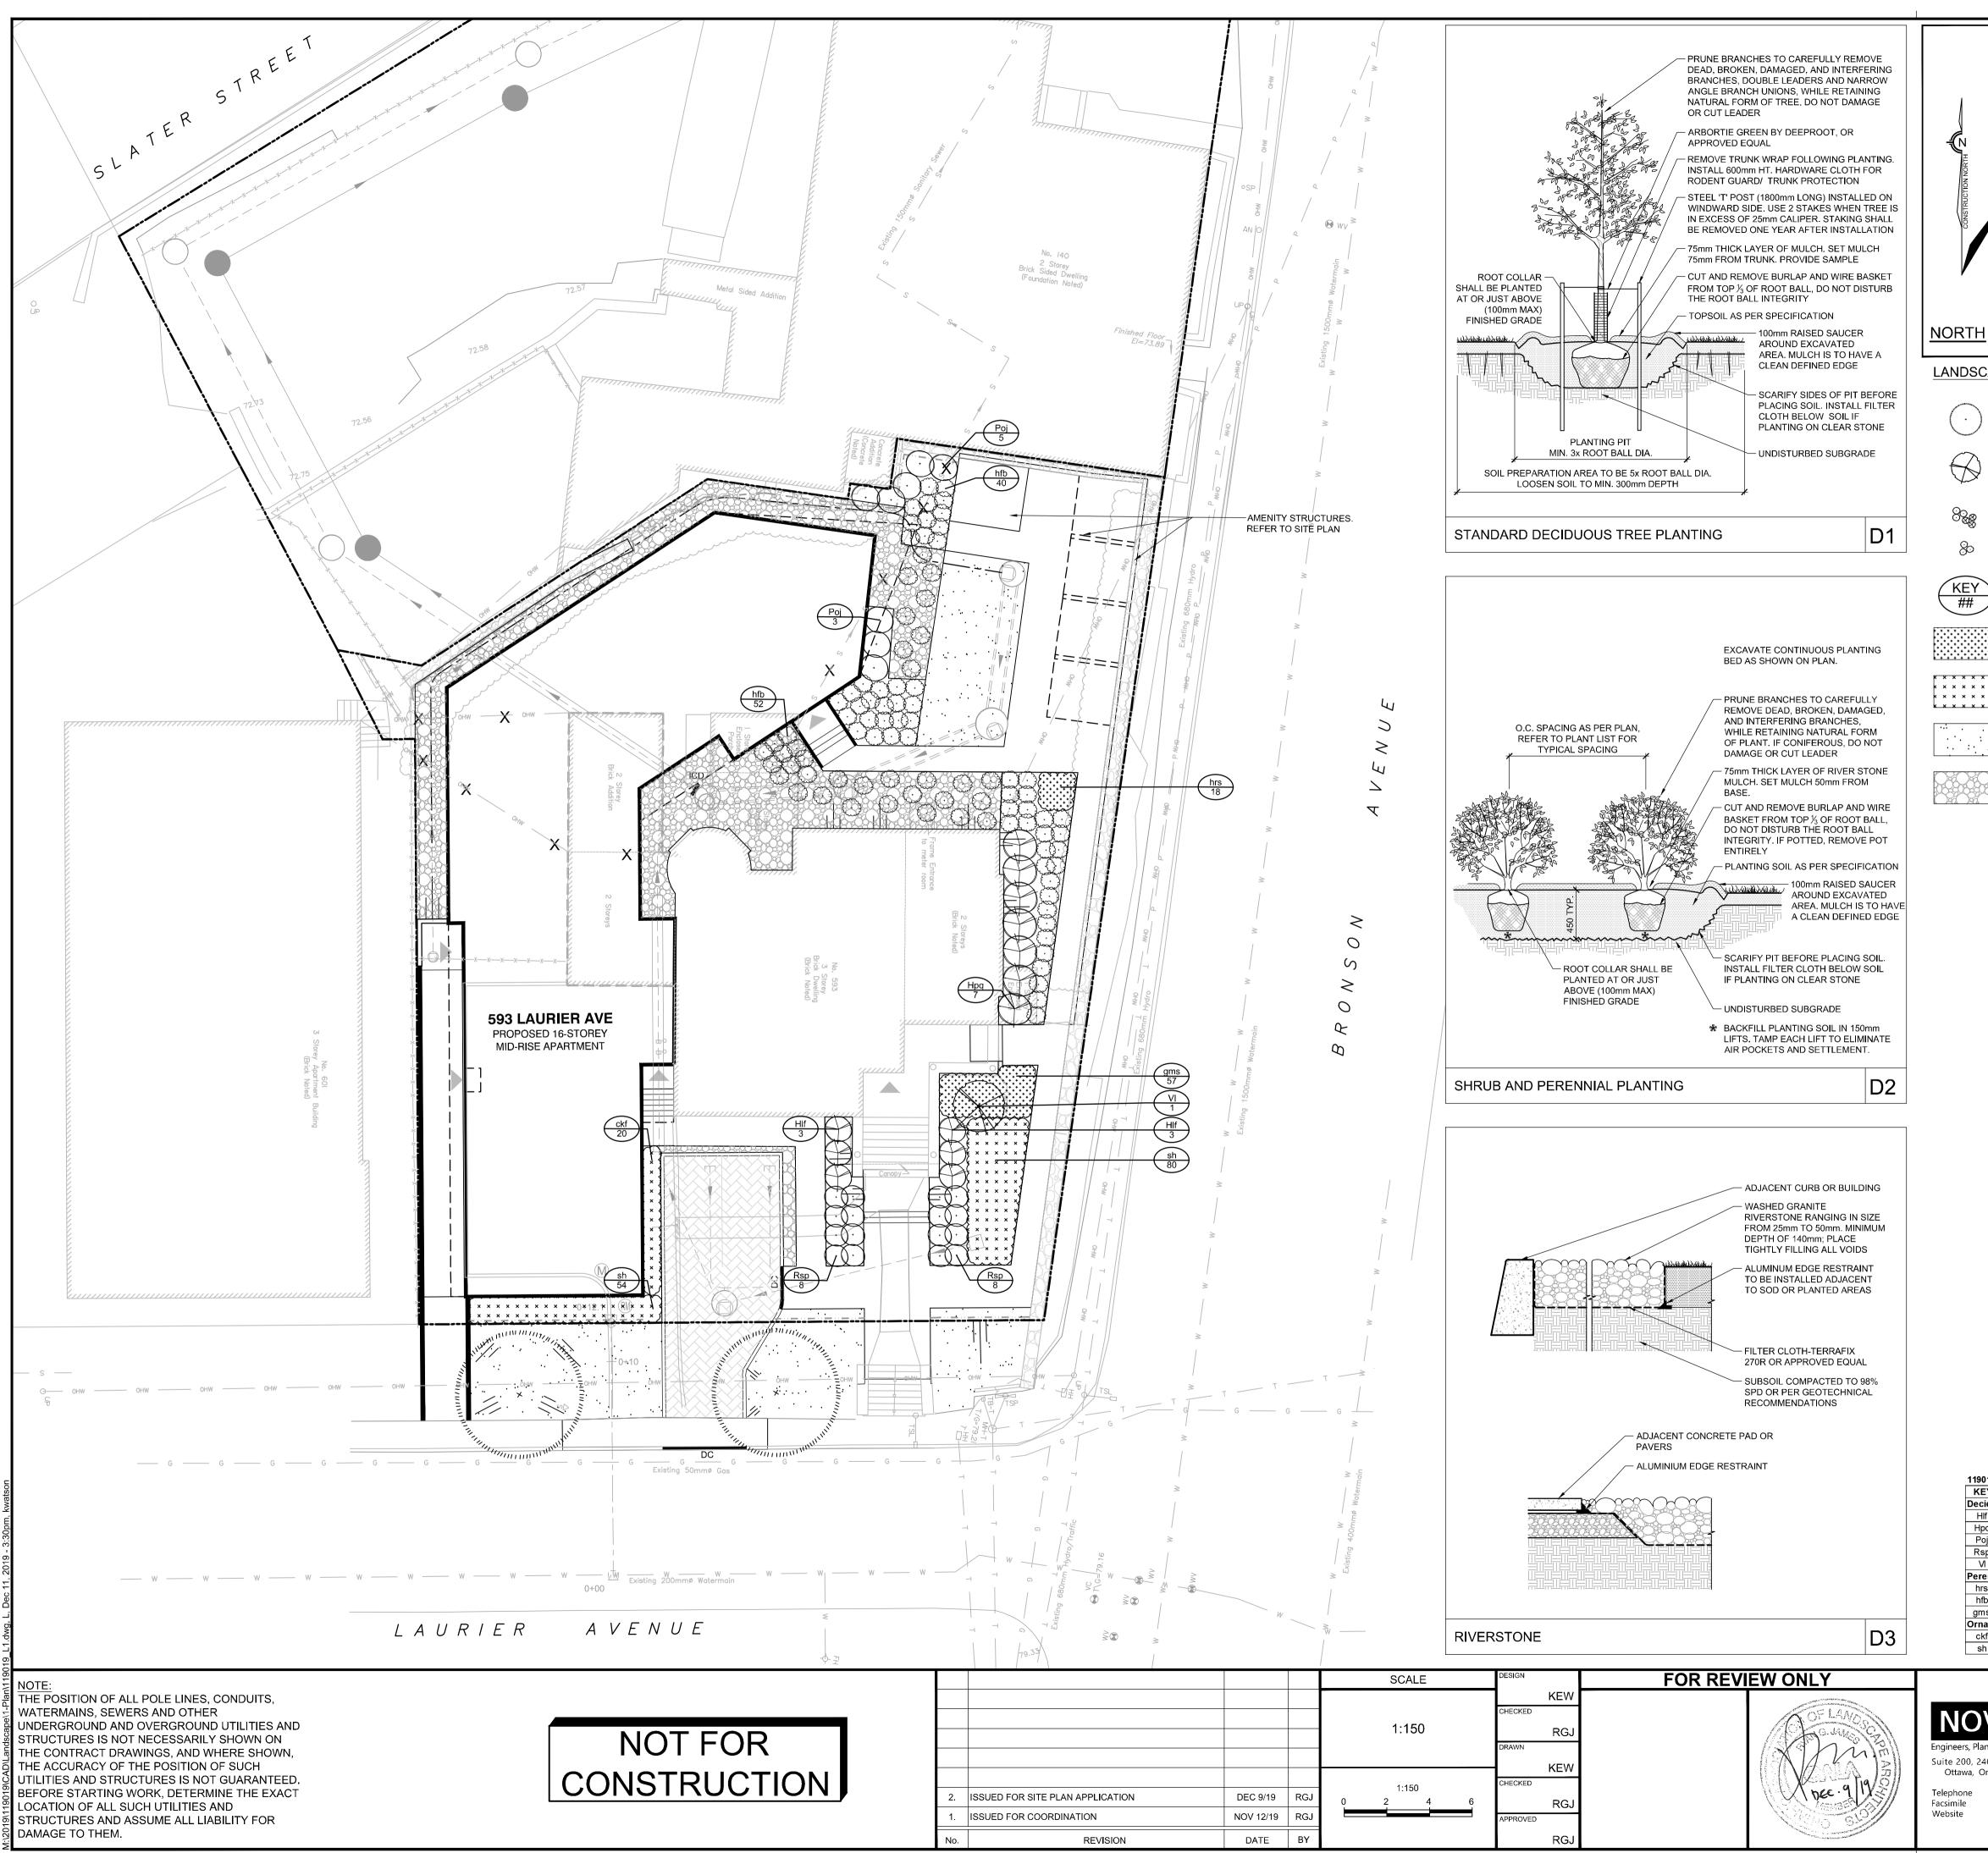

LANDSCAPE LEGEND:

EXISTING TREE TO REMAIN

PROPOSED LARGE

DECIDUOUS SHRUB

PROPOSED HOSTAS

(SEE PLANT LIST)

SHRUBS

SPECIES

RIVERSTONE

119019 - 593 Laurier Avenue - Plant List

KEY QTY BOTANICAL NAME

PROPOSED DECIDUOUS

PROPOSED PERENNIALS

820

80

KEY ##

\* \* \* \* \* \* \* PROPOSED ORNAMENTAL \* \* \* \* \* \* \* • • • • • • • GRASSES \* \* \* \* \* \* \*

**PLANTING NOTES** 1. This drawing shall be read in conjunction with all relevant

- Architectural, Engineering, and related drawings and documents. 2. Refer to Engineering Drawings for Grading. Provide
- drainage as indicated in grading plan. Round all tops and toes of slopes, smoothly. Compact all areas to 95%
- Standard Proctor Density unless otherwise noted. 3. Refer to Architectural Drawings for site layout.
- 4. Refer to Engineering Drawings for site servicing. 5. Contractor must contact utility companies for locates prior to
- excavation or planting.
- 6. It is essential to use the plans and details in conjunction with the specifications and notes. Existing trees to be retained shall be protected according to
- the contract detail and specifications. 8. Plant material shall be No. 1 Grade and shall comply with Canadian Standards for Nursery Stock (latest edition) published by the Canadian Nursery Landscape Association.
- 9. Use plant material with strong fibrous root system free of disease, defects or injuries, and structurally sound. Use trees with straight trunks, well and characteristically branched for species. Obtain approval from consultant of plant material at source prior to digging. All trees and shrubs shall be container grown, potted, W/B or B/B, as indicated on Plant List. Bare root planting will only be acceptable for certain species and as approved by the Landscape Architect.
- 10. Plant material substitutions shall not be permitted without the written approval from the consultant, with 48 hours **notice**, prior to shipping plant material.
- 11. Plant locations are schematic / approximate only. Contractor shall stake out locations on site for approval by the Landscape Architect prior to installation. The illustrated number of plants shown in the Planting Plan supersedes the estimated number in the Plant List. Contractor to report any discrepancies to the Landscape Architect prior to installation. Contractor will assume full
- responsibility if the Landscape Architect is not notified. 12. Shrubs, Perennials, Vines, and Groundcovers shall be planted in a continuous planting bed of **450mm** depth with approved topsoil covered with **75mm** depth shredded bark mulch.
- 13. Ensure trees are thoroughly watered following planting. Monitor material and ensure adequate moisture until acceptance.
- 14. In heavy clay or poorly drained soils, set root ball with root collar 75-100mm higher than finished grade.
- 15. Sod and/or seed areas to receive **100mm** depth topsoil as specified. Sod shall be No. 1 Kentucky Bluegrass Sod grown from minimum mixture of 3 Kentucky Bluegrass cultivars. Quality and source shall comply with Canadian Standards for Nursery Stock, Section 17, (latest edition) published by the Canadian Nursery Landscape Nursery Landscape Association. Unless otherwise specified, turf is to be maintained by the contractor until a second cutting is accepted by the Landscape Architect.
- 16. Apply the following mineral fertilizer unless soil tests show other requirements: Sodded areas - (8-32-16) 8% Nitrogen, 32% Phosphorus, 16% Potash at a rate of 350kg/ha. -Planting Beds - (8-32-16) - 8% Nitrogen, 32% Phosphorus, 16% Potash as per manufacturer specifications.
- 17. Reinstate all areas damaged or disturbed beyond the Limit of Work.

SIZE COND SPACING

| Deciduous Shrubs                  |                                               |                                                      |                                                  |                                  |          |               |          |  |
|-----------------------------------|-----------------------------------------------|------------------------------------------------------|--------------------------------------------------|----------------------------------|----------|---------------|----------|--|
| HIf                               | Hlf 6 Hydrangea paniculata 'SMHPLQF'          |                                                      |                                                  | Little Quick Fire Hydrangea      | 40cm Ht  | PT            | As Shown |  |
| Hpq                               | Hpq 7 Hydrangea paniculata 'Quick Fire'       |                                                      |                                                  | Quick Fire Hydrangea             | 60cm Ht  | PT            | As Shown |  |
| Poj                               | Poj 8 Physocarpus opulifolius 'JEFAM'         |                                                      |                                                  | Amber Jubilee Ninebark           | 60cm Ht  | PT            | As Shown |  |
| Rsp                               |                                               |                                                      |                                                  | Scarlet Pavement Rose            | 40cm Ht  | PT            | As Shown |  |
| V                                 | 1                                             | Viburnum lentago                                     |                                                  | Nannyberry - Clump               | 125cm Ht | PT            | As Shown |  |
| Perennials                        |                                               |                                                      |                                                  |                                  |          |               |          |  |
| hrs                               |                                               |                                                      |                                                  | Ruby Stella Daylily              | 1g       | PT            | 45cm O.C |  |
| hfb                               | 92                                            | Hosta 'Fragrant Blue                                 |                                                  | Fragrant Bouquet Hosta           | 1g       | PT            | As Shown |  |
| gms                               | ms 57 <i>Geranium macrorrhizum 'Spessart'</i> |                                                      |                                                  | Spessart Cranesbill              | 1g       | PT            | 45cm O.C |  |
| Ornamental Grasses                |                                               |                                                      |                                                  |                                  |          |               |          |  |
| ckf                               | 20                                            | Calamagrostis acutiflora 'Karl Foerster'             |                                                  | Karl Foerster Feather Reed Grass | 1g       | PT            | 60cm O.C |  |
| sh                                | 134                                           | Sporobolus heterolepsis                              |                                                  | Prairie Dropseed                 | 1g       | PT            | 50cm O.C |  |
| NO                                |                                               | ΞСΗ                                                  | LOCATION<br>CITY OF OTTAWA<br>593 LAURIER AVENUE |                                  |          |               |          |  |
|                                   |                                               |                                                      | DRAWING NAME                                     |                                  |          | PROJECT No.   |          |  |
| Suite 200, 240                    | Michael                                       | ndscape Architects<br>Cowpland Drive<br>ada K2M 1P6  |                                                  |                                  |          | 119019<br>REV |          |  |
| Telephone<br>Facsimile<br>Website | www.r                                         | (613) 254-9643<br>(613) 254-5867<br>novatech-eng.com | LANDSCAPE PLAN                                   |                                  |          | REV # 2       |          |  |
|                                   |                                               |                                                      |                                                  |                                  |          | 119019-L1     |          |  |
|                                   | PLANA1.DWG - 841mmx594mm                      |                                                      |                                                  |                                  |          |               |          |  |

COMMON NAME