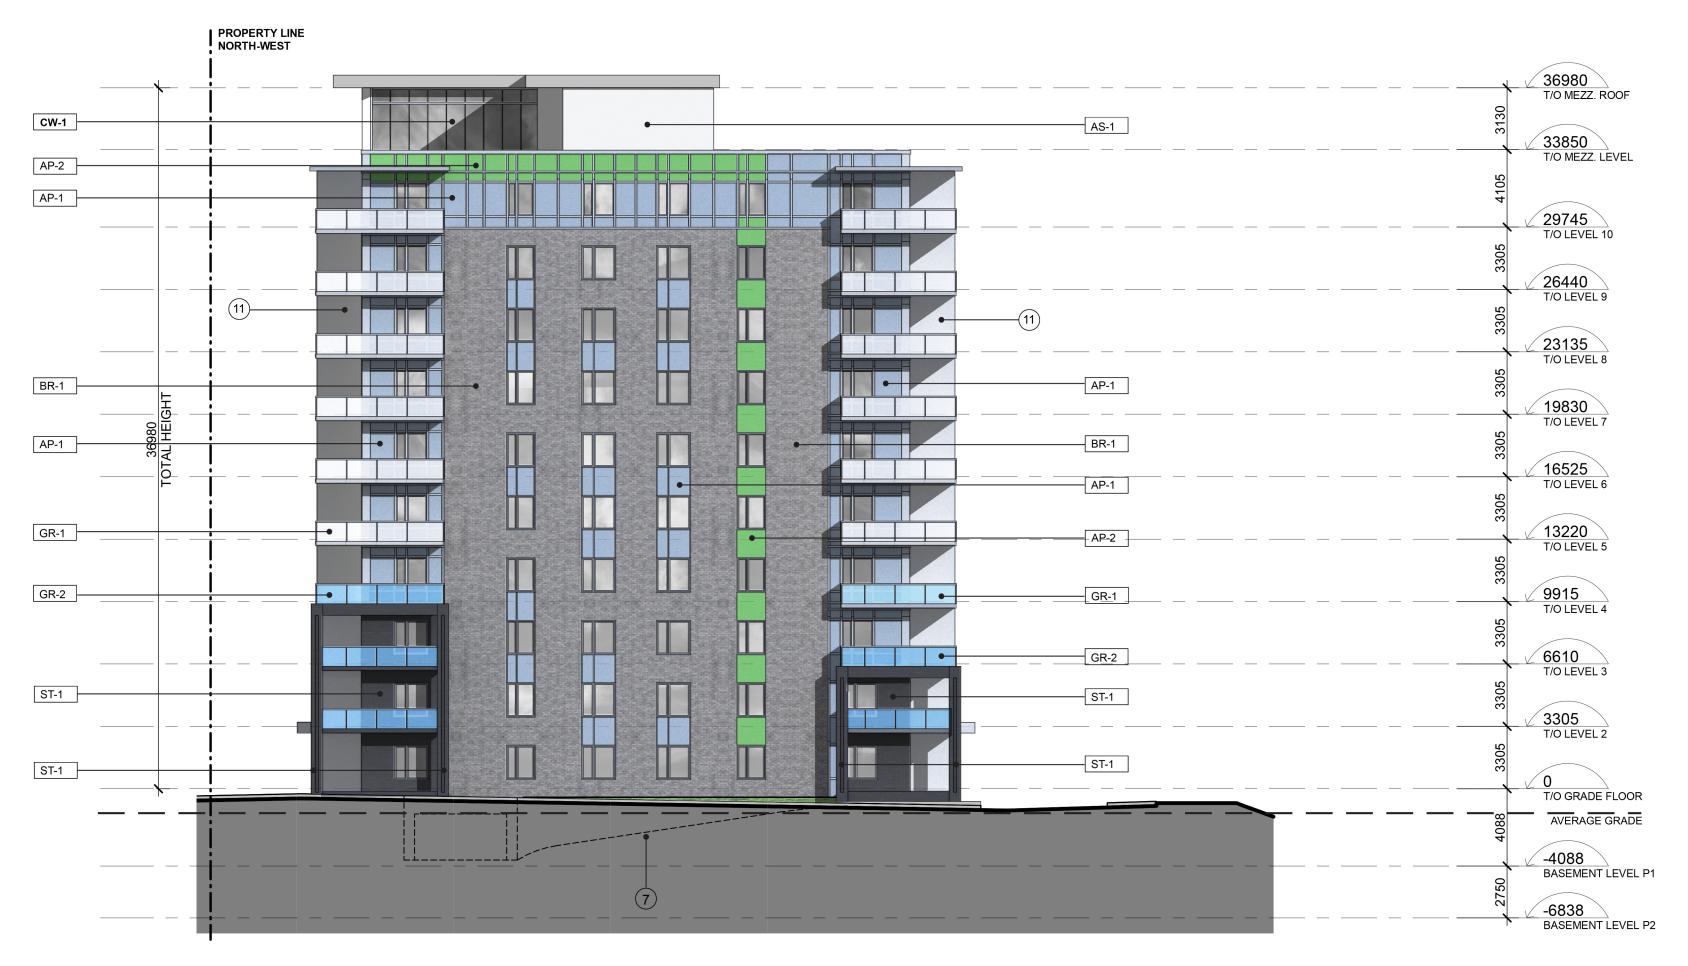

## SOUTH-EAST ELEVATION

#### **EXTERIOR MATERIALS LEGEND**

| Н | IATCH | SYMBOL | DESCRIPTION                                                                                                 |
|---|-------|--------|-------------------------------------------------------------------------------------------------------------|
|   |       | ST-1   | STONE MASONRY TYPE 1 PERMACON LEXA (or similar) COLOUR = ROCKLAND BLACK (or similar)                        |
|   |       | BR-1   | BRICK MASONRY TYPE 1 PERMACON CINCO (or similar) COLOUR = SCANDIVA GREY (or similar)                        |
|   |       | AP-1   | AUMINIUM PANEL TYPE 1 ONTARIO PANELIZATION ALUMINIUM PLATE (or similar) COLOUR = METALLIC BLUE (or similar) |
|   |       | AP-2   | ALUMINIUM PANEL TYPE 2 ONTARIO PANELIZATION ALUMINIUM PLATE (or similar) COLOUR = LIME GREEN (or similar)   |
|   |       | AS-1   | ALUMINIUM SIDING TYPE 1 URBAN ACCENT SERIES (or similar) COLOUR = CAMBRIDGE WHITE (or similar)              |
|   |       | BR-1   | CURTAIN WALL<br>MANUFACTURER = TBC<br>COLOUR = CLEAR                                                        |
|   |       | GR-1   | GLASS RAILING TYPE 1<br>MANUFACTURER = TBC<br>COLOUR = FROSTED WHITE                                        |
|   |       | GR-2   | GLASS RAILING TYPE 2                                                                                        |

#### **DRAWING NOTES**

| (1) | NEW CONCRETE STEPS LEADING TO EXISTING |
|-----|----------------------------------------|
|     | SIDEWALK                               |

2 RETAINING WALL (SEE CIVIL)

EXPOSED UNDERGROUND PARKING STRUCTURE CLAD WITH STONE VENEER

MANUFACTURER = TBC COLOUR = LIGHT BLUE TINT

(4) BUILDING EGRESS

5) SECONDARY BUILDING ENTRANCE & ACCESS FOR FIRE SERVICES.

6 HEATED EXERIOR RAMP LEADING TO LEVEL P1

ENTRANCE.

(7) WALL MOUNTED LIGHT FIXTURE - SEE ELECTRICAL

(8) PLANTING - SEE LANDSCAPE

9) WALL MOUNTED SIIEMESE CONNECTION

(10) MAIN BUILDING ENTRANCE CANOPY

11) TRANSLUCIDE PRIVACY PANEL

(12) OUTDOOR COMMUNAL PATIO AT GROUND LEVEL

) MAIN BUILDING ENTRANCE

This document and all information herein is confidential and the intellectual property of Rossmann Architects It is disclosed in confidence on terms that it will not be disclosed to any third party, used, sold, loaned, licensed, or reproduced in whole or in any part in any manner or form for manufacturing, tendering or for any other purpose without the written permission of Rossmann Architects.