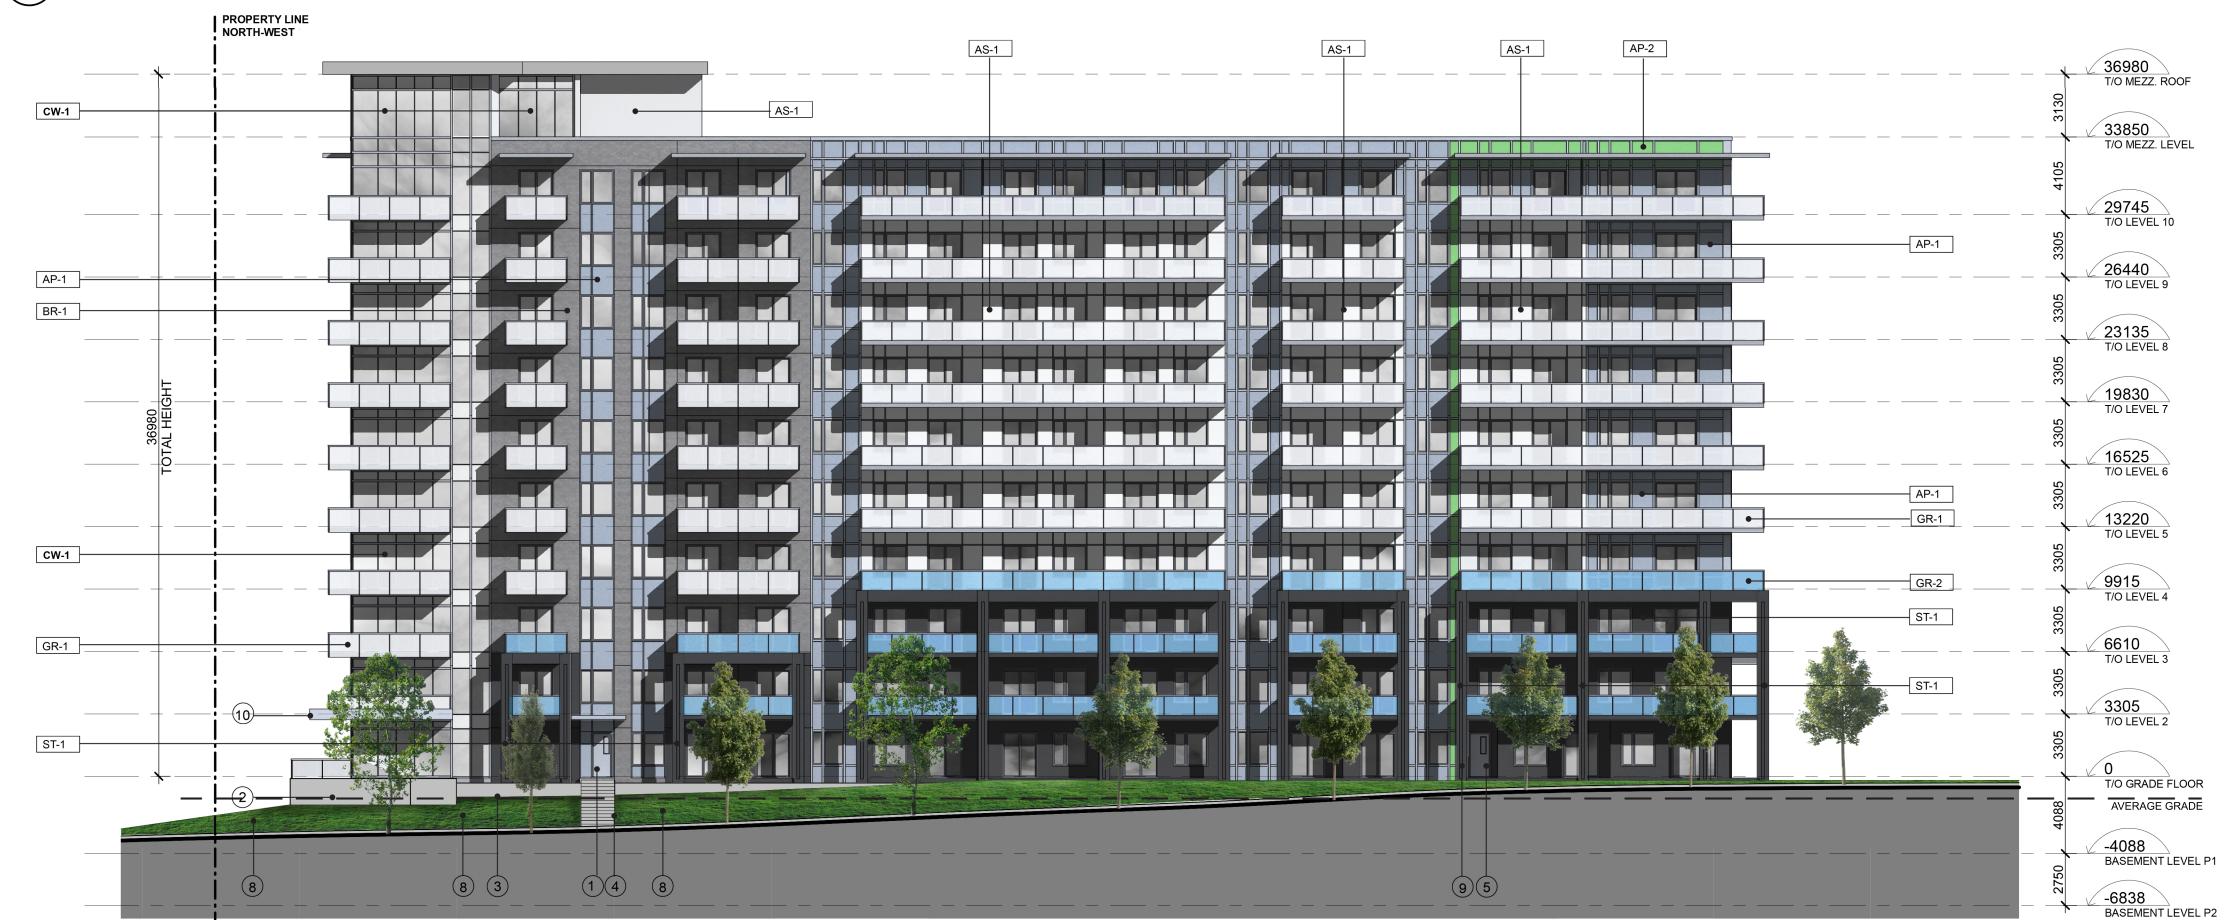

# BRIGIL

19-001

PETRIE'S LANDING BLOCK 8

SOUTH-EAST & NORTH-EAST ELEVATIONS

2019-08-29

1:200

A301

NORTH-EAST ELEVATION

#### **EXTERIOR MATERIALS LEGEND**

| Н | IATCH | SYMBOL | DESCRIPTION                                                                                                 |
|---|-------|--------|-------------------------------------------------------------------------------------------------------------|
|   |       | ST-1   | STONE MASONRY TYPE 1 PERMACON LEXA (or similar) COLOUR = ROCKLAND BLACK (or similar)                        |
|   |       | BR-1   | BRICK MASONRY TYPE 1 PERMACON CINCO (or similar) COLOUR = SCANDIVA GREY (or similar)                        |
|   |       | AP-1   | AUMINIUM PANEL TYPE 1 ONTARIO PANELIZATION ALUMINIUM PLATE (or similar) COLOUR = METALLIC BLUE (or similar) |
|   |       | AP-2   | ALUMINIUM PANEL TYPE 2 ONTARIO PANELIZATION ALUMINIUM PLATE (or similar) COLOUR = LIME GREEN (or similar)   |
|   |       | AS-1   | ALUMINIUM SIDING TYPE 1 URBAN ACCENT SERIES (or similar) COLOUR = CAMBRIDGE WHITE (or similar)              |
|   |       | BR-1   | CURTAIN WALL<br>MANUFACTURER = TBC<br>COLOUR = CLEAR                                                        |
|   |       | GR-1   | GLASS RAILING TYPE 1<br>MANUFACTURER = TBC<br>COLOUR = FROSTED WHITE                                        |
|   |       | GR-2   | GLASS RAILING TYPE 2                                                                                        |

#### **DRAWING NOTES**

| (1) | NEW CONCRETE STEPS LEADING TO EXISTING |
|-----|----------------------------------------|
|     | SIDEWALK                               |

2 RETAINING WALL (SEE CIVIL)

EXPOSED UNDERGROUND PARKING STRUCTURE CLAD WITH STONE VENEER

MANUFACTURER = TBC COLOUR = LIGHT BLUE TINT

(4) BUILDING EGRESS

5) SECONDARY BUILDING ENTRANCE & ACCESS FOR FIRE SERVICES.

6 HEATED EXERIOR RAMP LEADING TO LEVEL P1

ENTRANCE.

(7) WALL MOUNTED LIGHT FIXTURE - SEE ELECTRICAL

(8) PLANTING - SEE LANDSCAPE

9) WALL MOUNTED SIIEMESE CONNECTION

(10) MAIN BUILDING ENTRANCE CANOPY

11) TRANSLUCIDE PRIVACY PANEL

(12) OUTDOOR COMMUNAL PATIO AT GROUND LEVEL

) MAIN BUILDING ENTRANCE

This document and all information herein is confidential and the intellectual property of Rossmann Architects It is disclosed in confidence on terms that it will not be disclosed to any third party, used, sold, loaned, licensed, or reproduced in whole or in any part in any manner or form for manufacturing, tendering or for any other purpose without the written permission of Rossmann Architects.