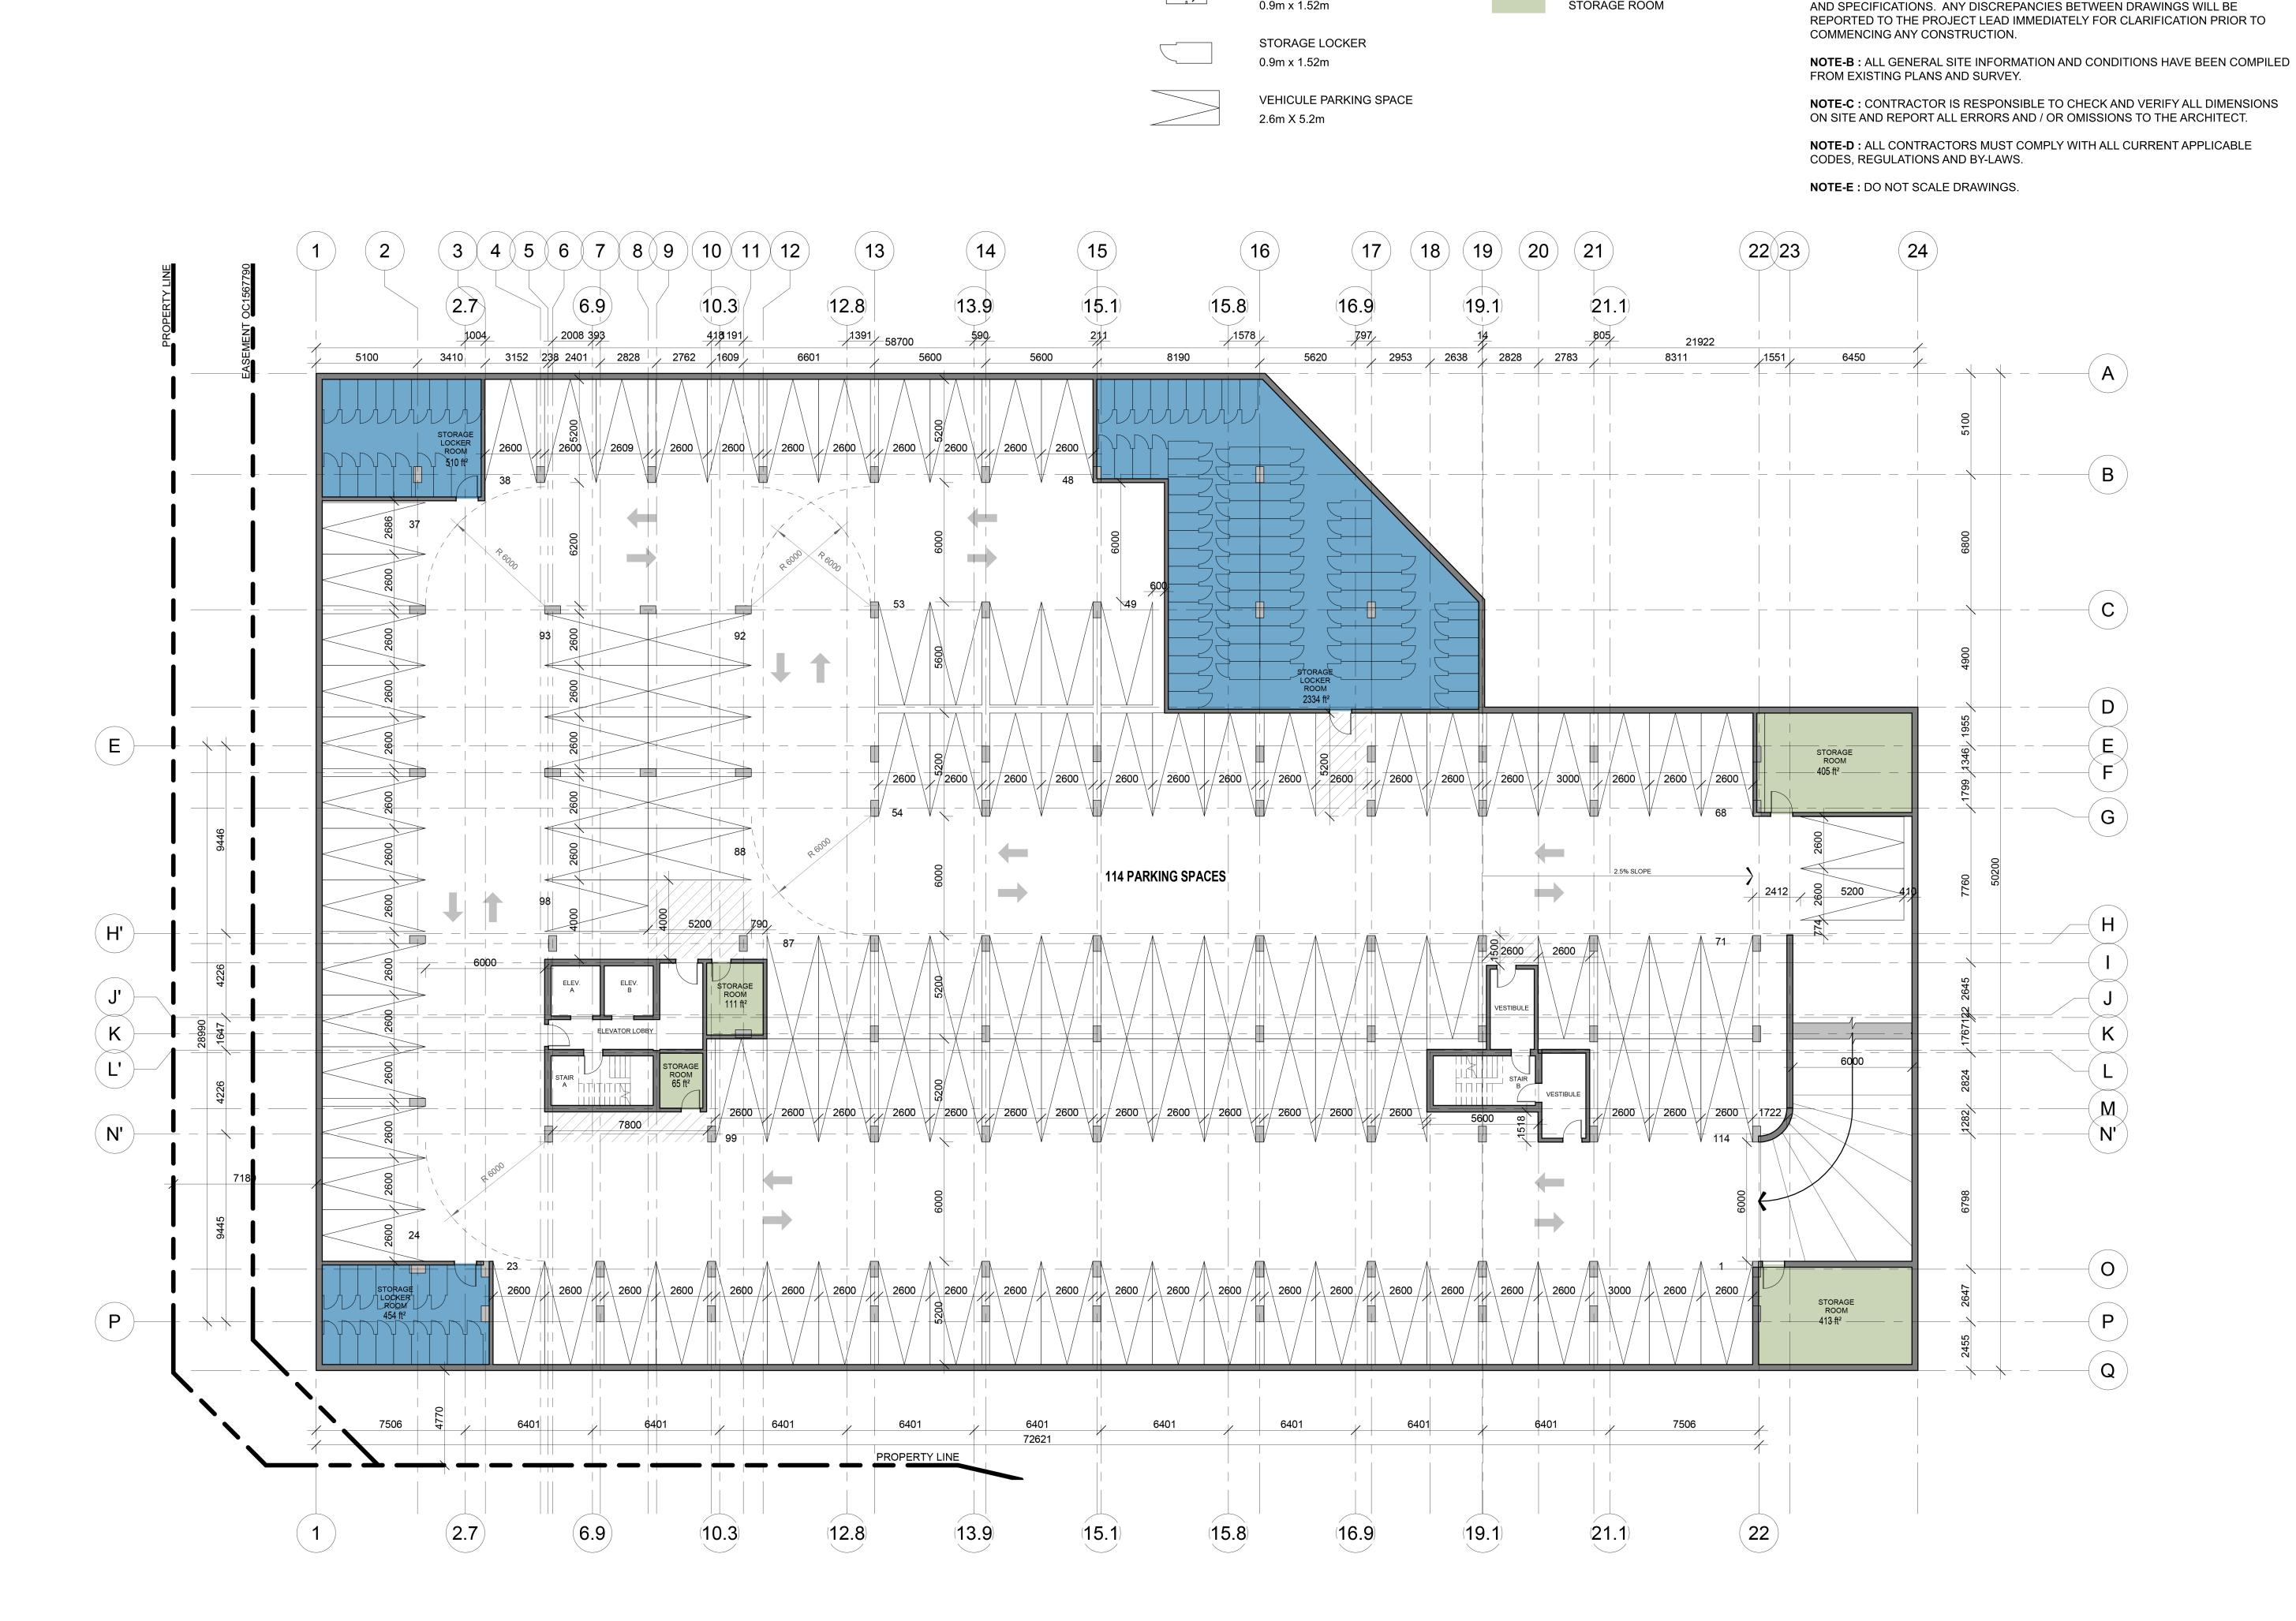

**LEGEND** 

STORAGE LOCKER

0.9m x 1.52m

**ROOM LEGEND** 

STORAGE LOCKER ROOM

STORAGE ROOM

**GENERAL NOTES** 

NOTE-A: ALL DRAWINGS ARE TO BE READ IN CONJUNCTION WITH ALL OTHER