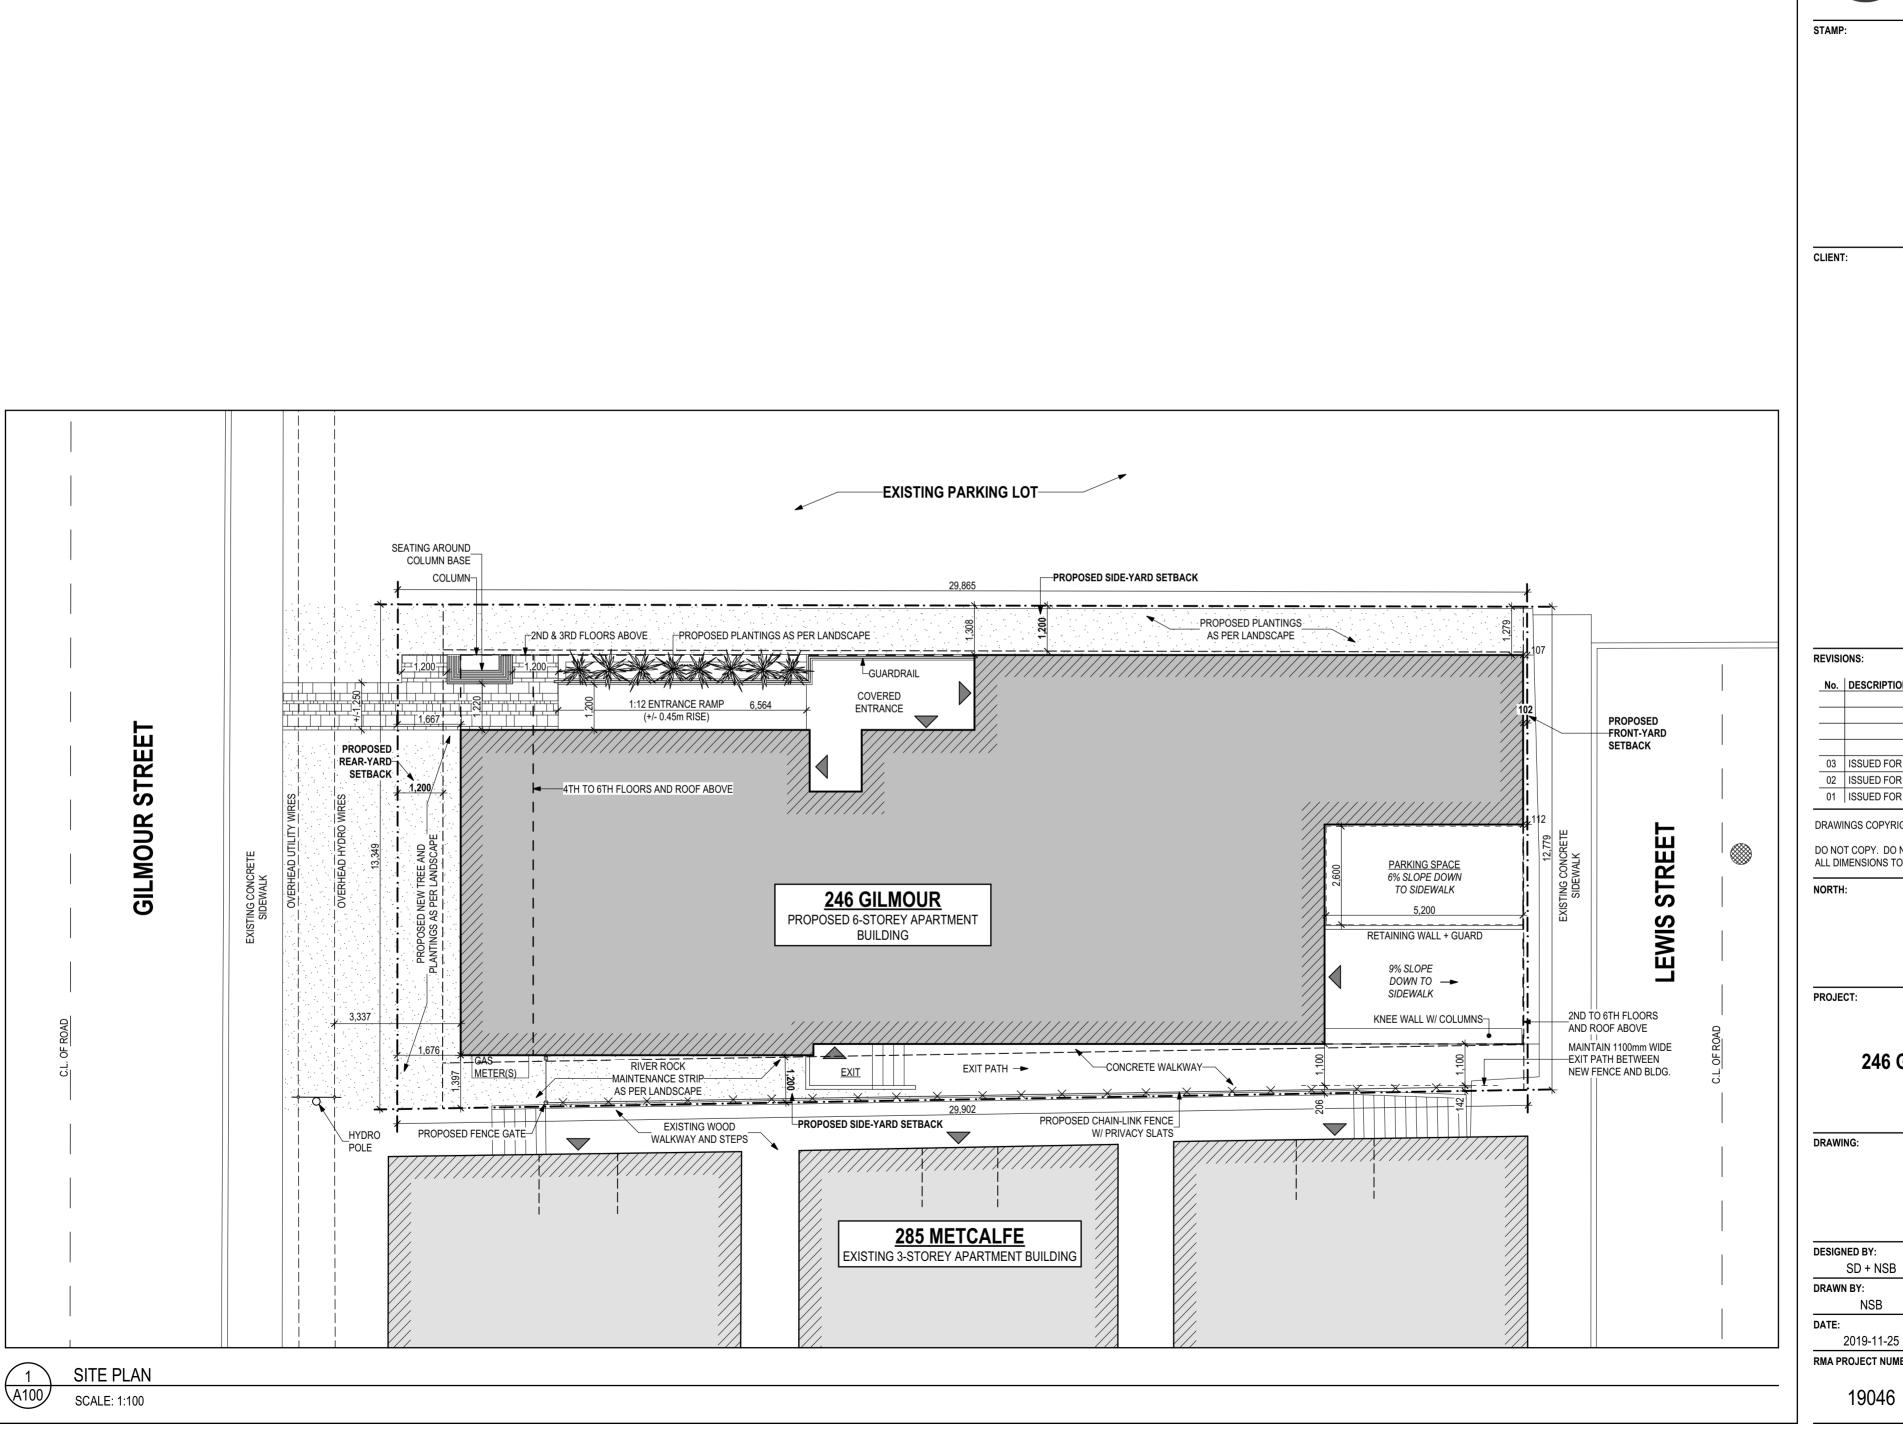

## 246 GILMOUR STREET

246 Gilmour Street

## SITE PLAN

| DESIGNED BY:       | APPROVED BY:  |  |
|--------------------|---------------|--|
| SD + NSB           | RM            |  |
| DRAWN BY:          |               |  |
| NSB                |               |  |
| DATE:              | SCALE:        |  |
| 2019-11-25         | AS SHOWN      |  |
| RMA PROJECT NUMBER | SHEET NUMBER: |  |
| 19046              | A100          |  |