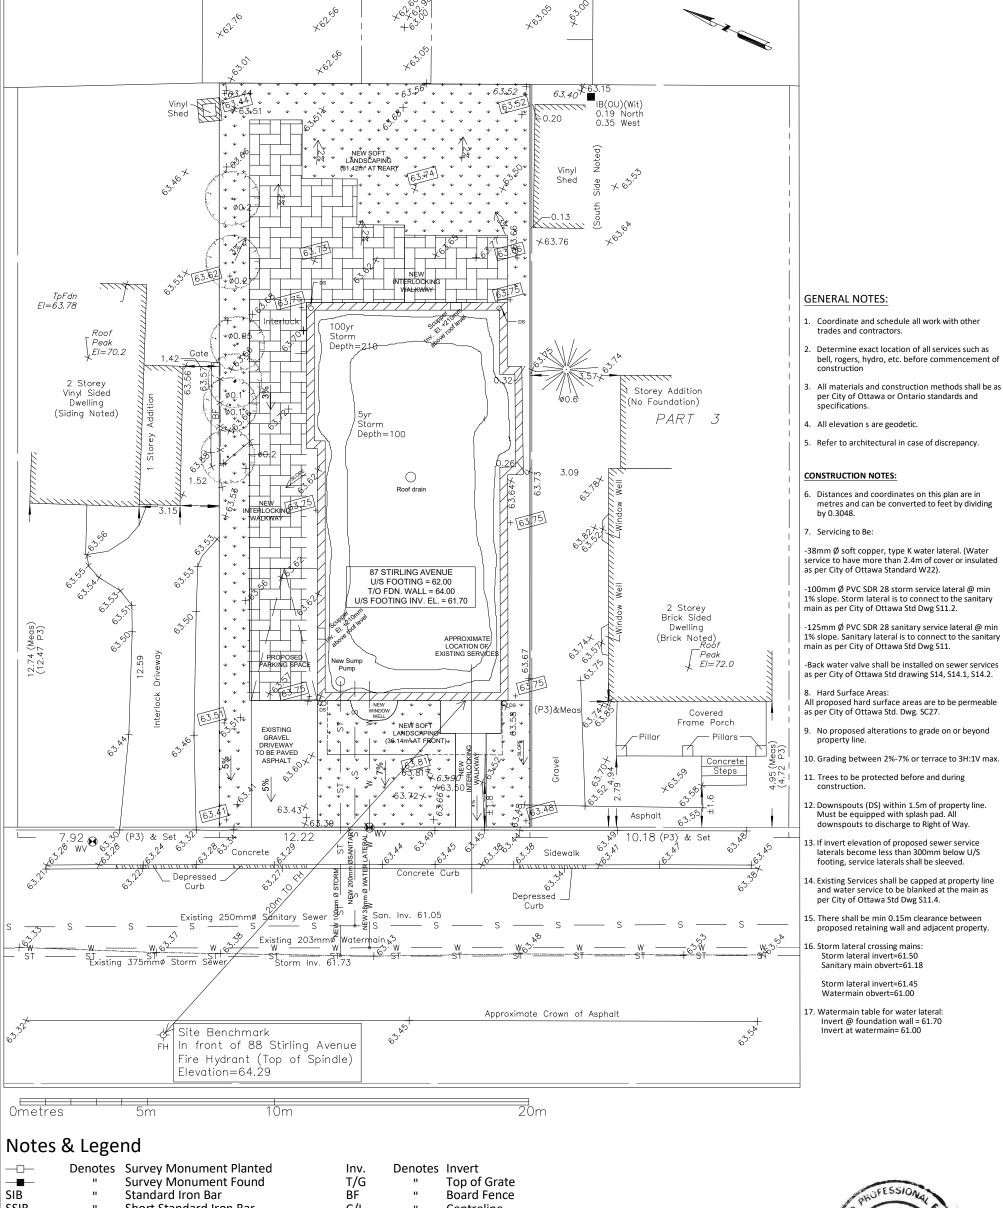

Short Standard Iron Bar SSIB C/L Short Standard Iron Bar 0.3m long SSIB\* SRW TRW Iron Bar 0.3m long IB\* TpFdn Round Iron Bar Concrete Pin ΙΒØ U/Eave CP (Wit) Witness Measured Meas MH−ST Maintenance Hole (Storm)  $\bigcirc$  MH-S Maintenance Hole (Sanitary) Underground Storm Sewer S Underground Sanitary Sewer Underground Water Overhead Wires — W OHW ₩V Water Valve Gas Meter □ GM Hydro Meter  $\square$  HM **Location of Elevations** +65.00Top of Concrete Curb/ Retaining Wall Elevation + 65.00 [65.00] **Location of Proposed Elevations** 

" Centreline

Stone Retaining WallTimber Retaining Wall

Top of Foundation

" Underside of Eave

" Deciduous Tree

Coniferous Tree

" Not Accessible