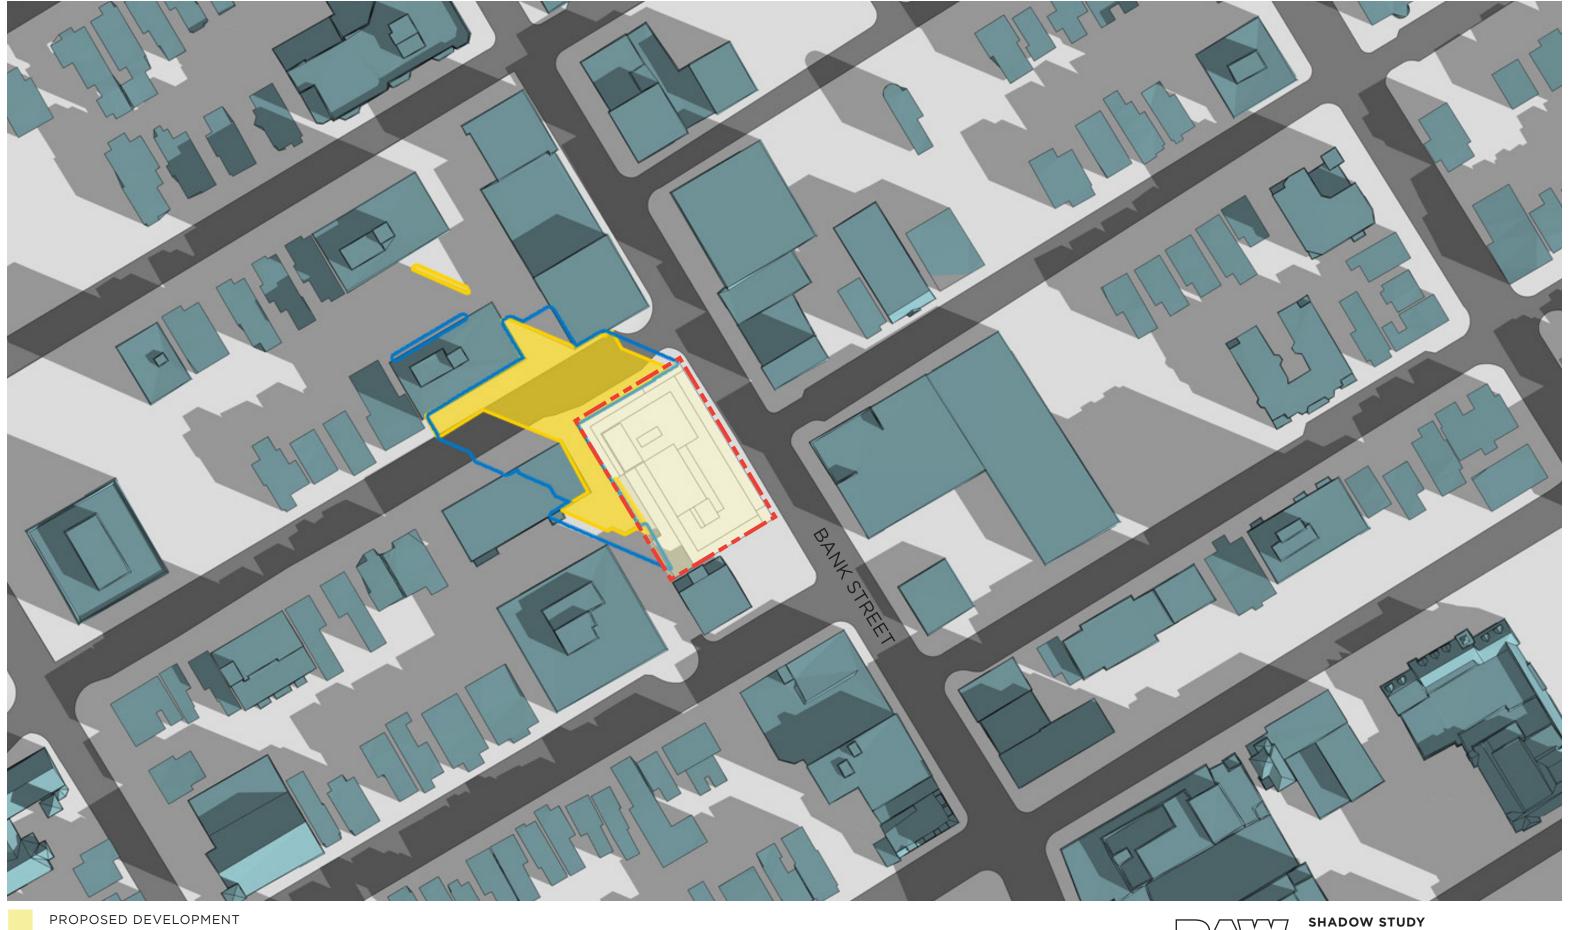

SHADOW STUDY 390 BANK ST. OTTAWA, ON.

PROPOSED SHADOW OUTLINE

**SEPT 21 - 9am** 

390 BANK ST. OTTAWA, ON.

**SEPT 21 - 10am** 

AS OF RIGHT SHADOW OUTLINE

PROPOSED SHADOW OUTLINE

390 BANK ST. OTTAWA, ON.