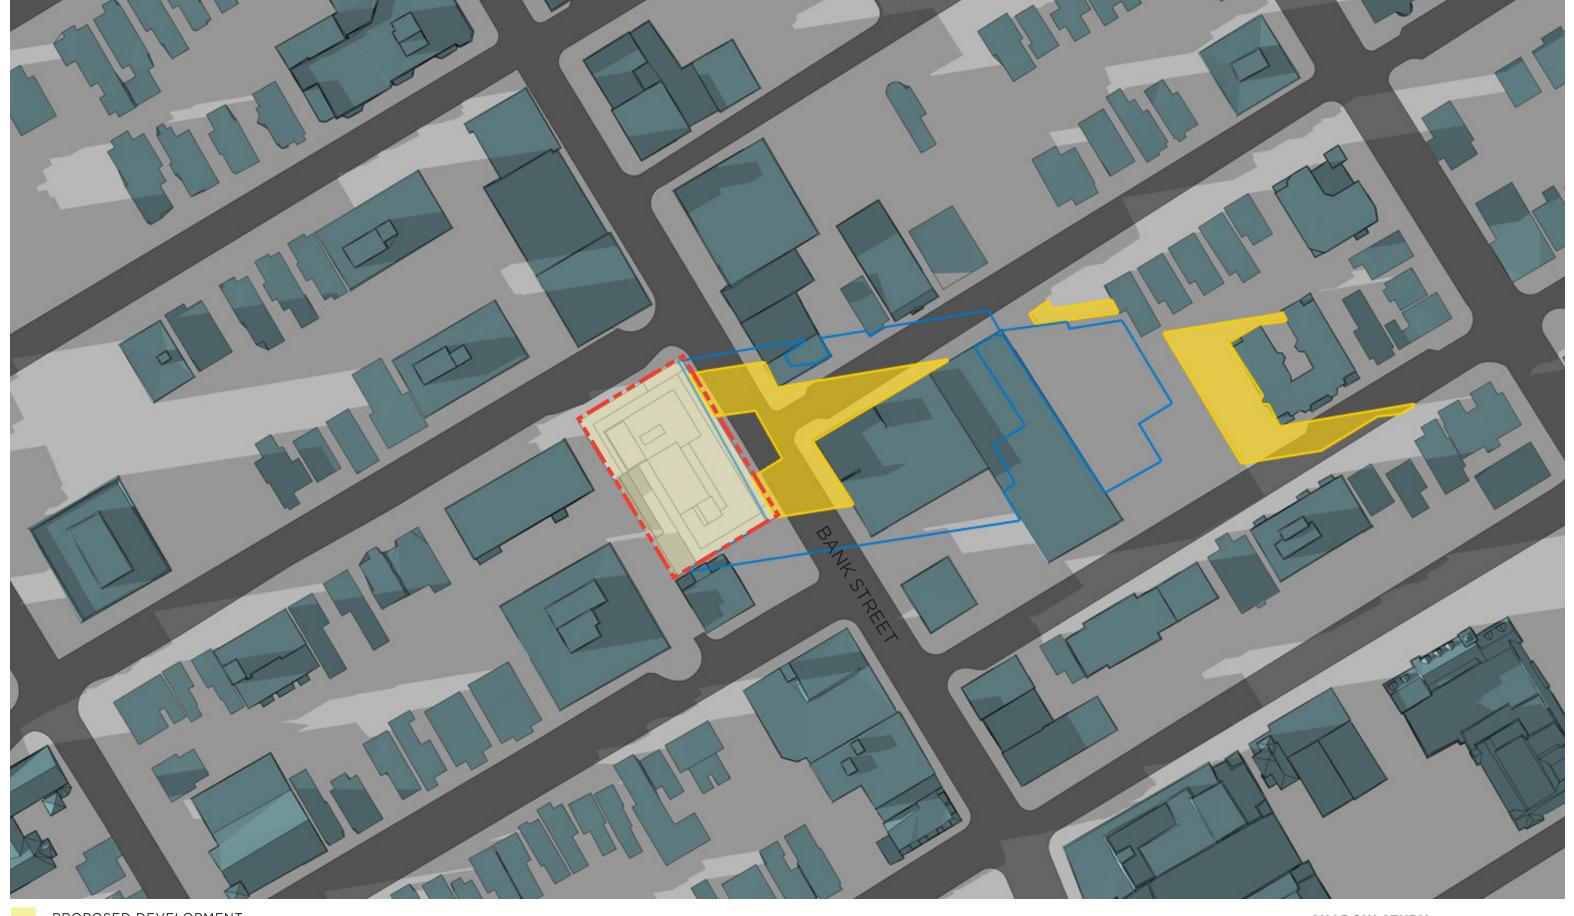

390 BANK ST. OTTAWA, ON.

PROPOSED SHADOW OUTLINE

390 BANK ST. OTTAWA, ON.

PROPOSED SHADOW OUTLINE

JUNE 21 - 8pm

SHADOW STUDY 390 BANK ST. OTTAWA, ON.

PROPOSED SHADOW OUTLINE

**SEPT 21 - 8am** 

SHADOW STUDY 390 BANK ST. OTTAWA, ON.

PROPOSED SHADOW OUTLINE

**SEPT 21 - 9am** 

390 BANK ST. OTTAWA, ON.

**SEPT 21 - 10am** 

AS OF RIGHT SHADOW OUTLINE

PROPOSED SHADOW OUTLINE

390 BANK ST. OTTAWA, ON.