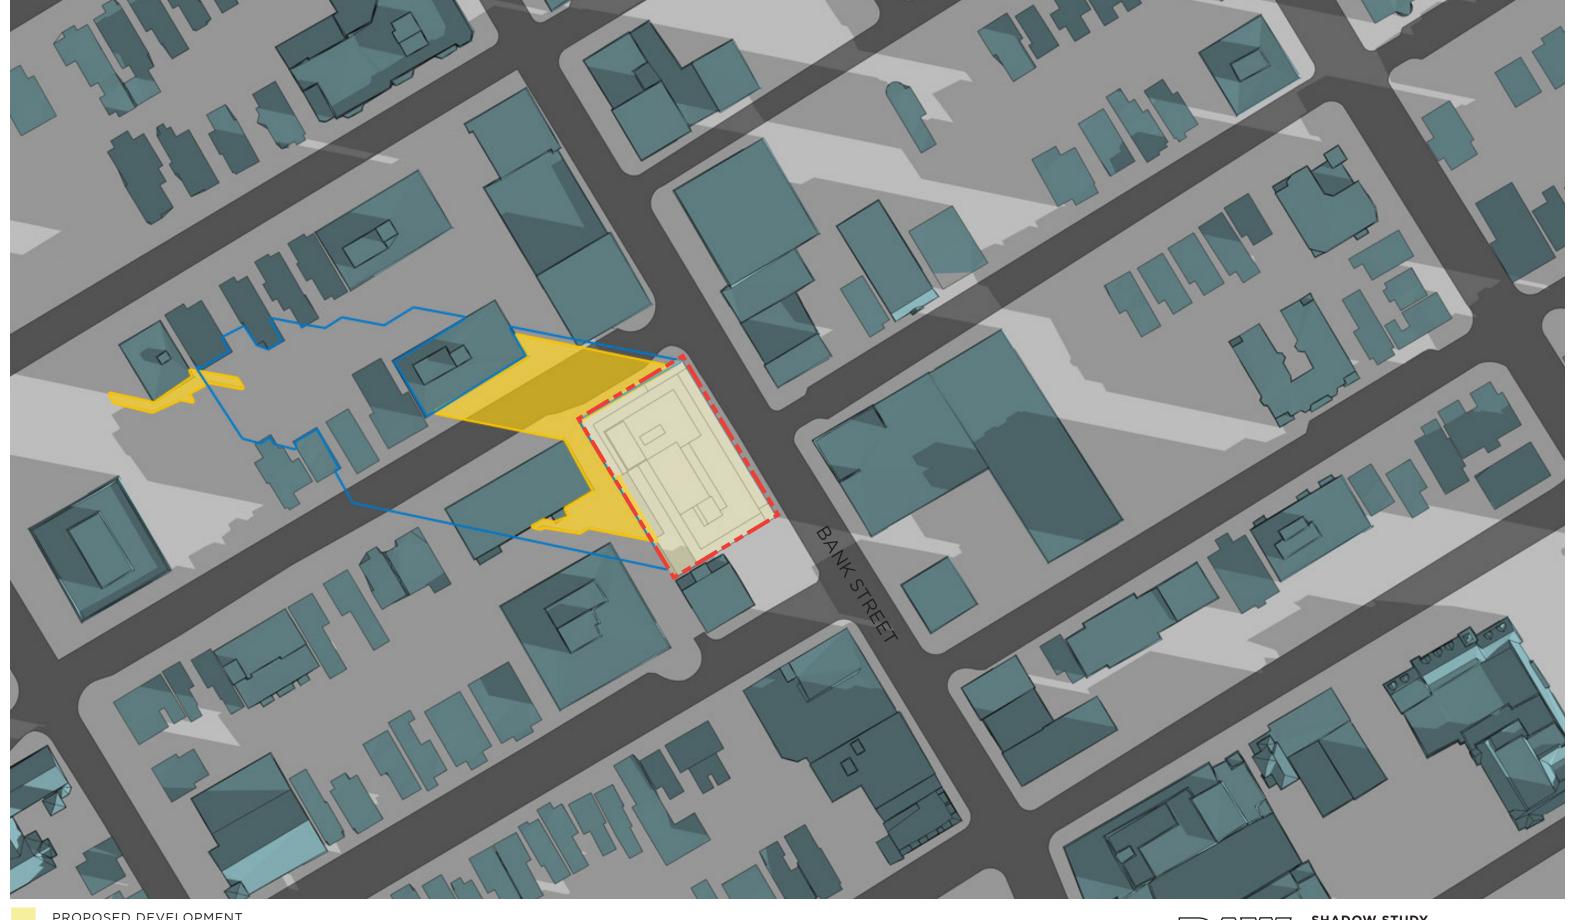

390 BANK ST. OTTAWA, ON.

PROPOSED SHADOW OUTLINE

390 BANK ST. OTTAWA, ON.

PROPOSED SHADOW OUTLINE

JUNE 21 - 8pm

SHADOW STUDY 390 BANK ST. OTTAWA, ON.

PROPOSED SHADOW OUTLINE

**SEPT 21 - 8am** 

SHADOW STUDY 390 BANK ST. OTTAWA, ON.

PROPOSED SHADOW OUTLINE

**SEPT 21 - 9am** 

390 BANK ST. OTTAWA, ON.

**SEPT 21 - 10am** 

AS OF RIGHT SHADOW OUTLINE

PROPOSED SHADOW OUTLINE

390 BANK ST. OTTAWA, ON.