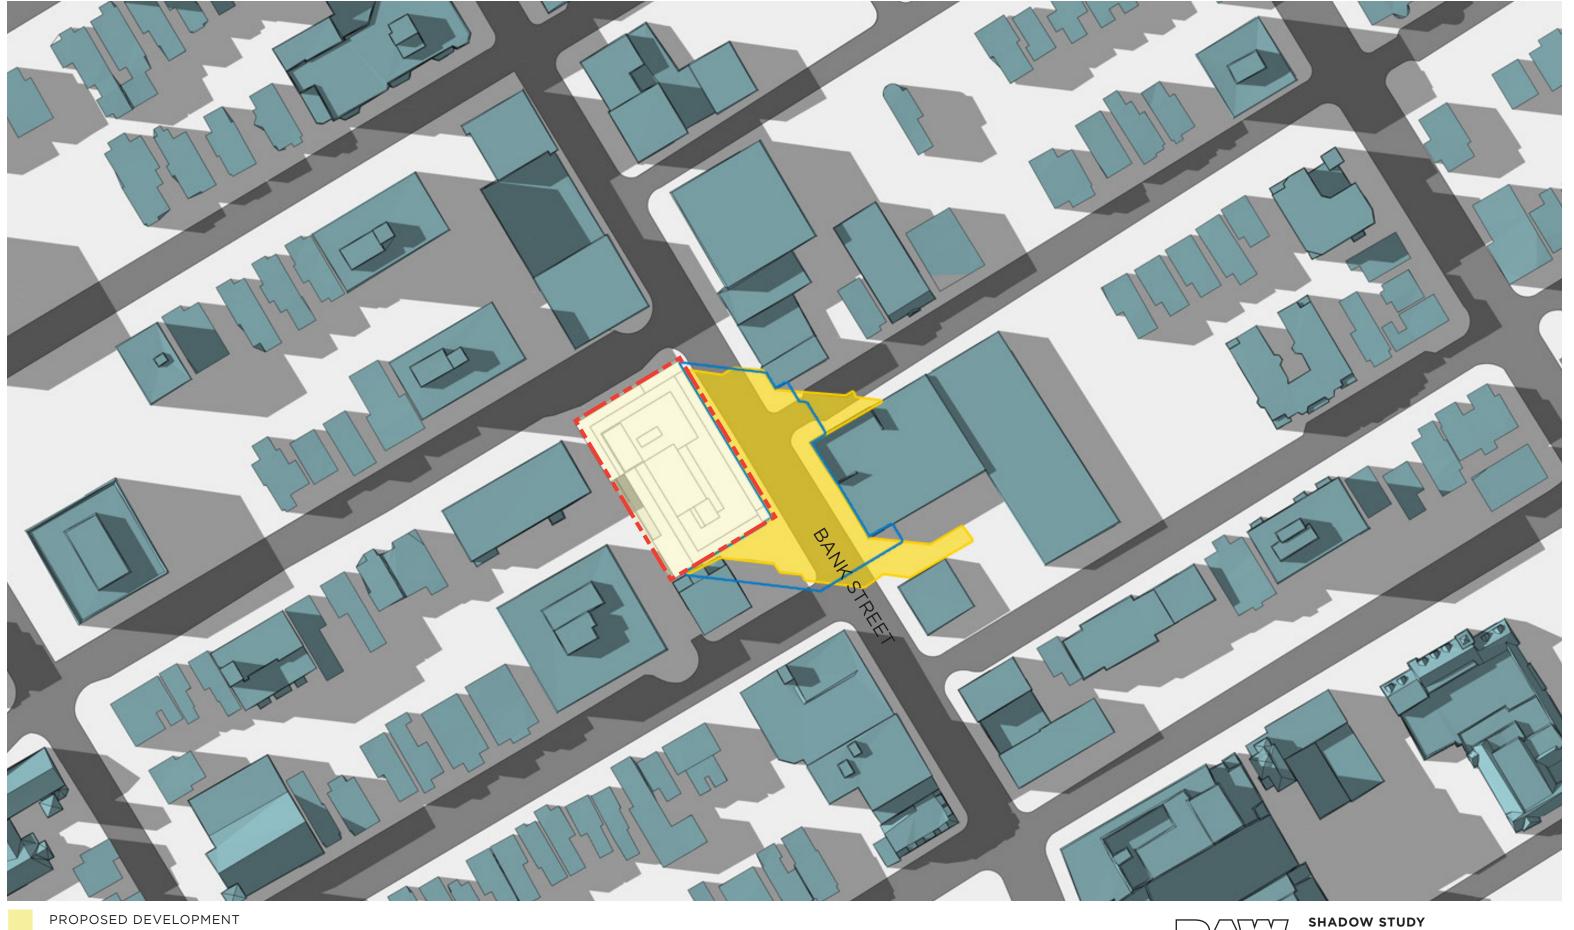

390 BANK ST. OTTAWA, ON.

PROPOSED SHADOW OUTLINE

390 BANK ST. OTTAWA, ON.

PROPOSED SHADOW OUTLINE

JUNE 21 - 8pm

SHADOW STUDY 390 BANK ST. OTTAWA, ON.

PROPOSED SHADOW OUTLINE

**SEPT 21 - 8am** 