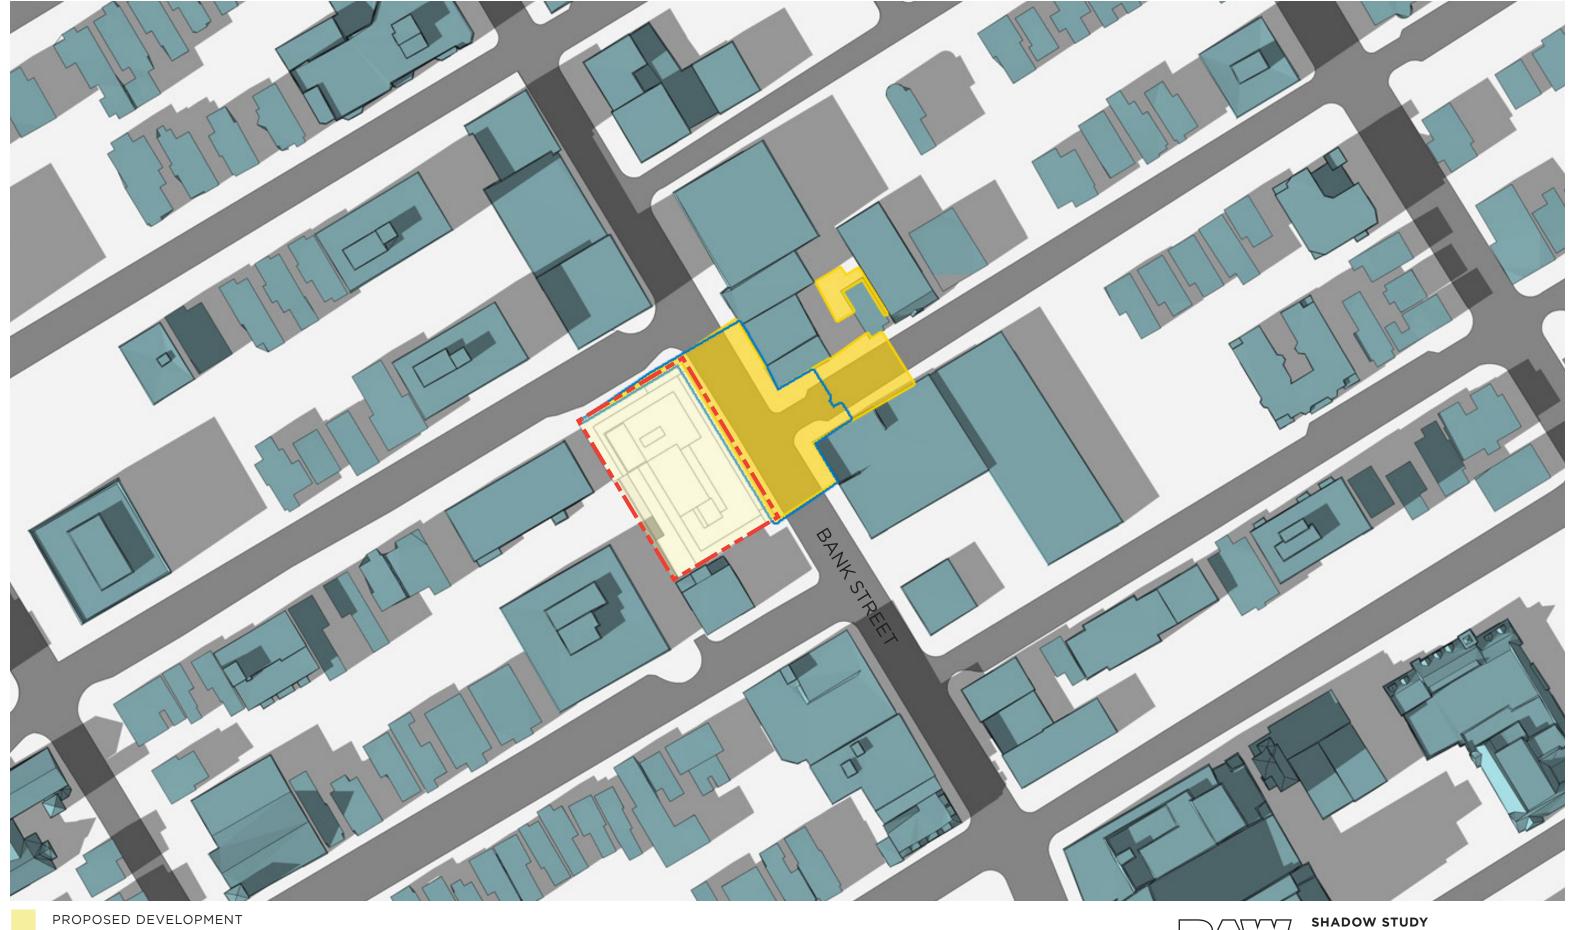

JUNE 21 - 8am

PROPOSED DEVELOPMENT

PROPOSED SHADOW OUTLINE

SHADOW STUDY 390 BANK ST. OTTAWA, ON.

JUNE 21 - 9am

AS OF RIGHT SHADOW OUTLINE

PROPOSED SHADOW OUTLINE

390 BANK ST. OTTAWA, ON.

JUNE 21 - 10am

AS OF RIGHT SHADOW OUTLINE

PROPOSED SHADOW OUTLINE

390 BANK ST. OTTAWA, ON.

PROPOSED SHADOW OUTLINE

JUNE 21 - 6pm

PROPOSED DEVELOPMENT

PROPOSED SHADOW OUTLINE