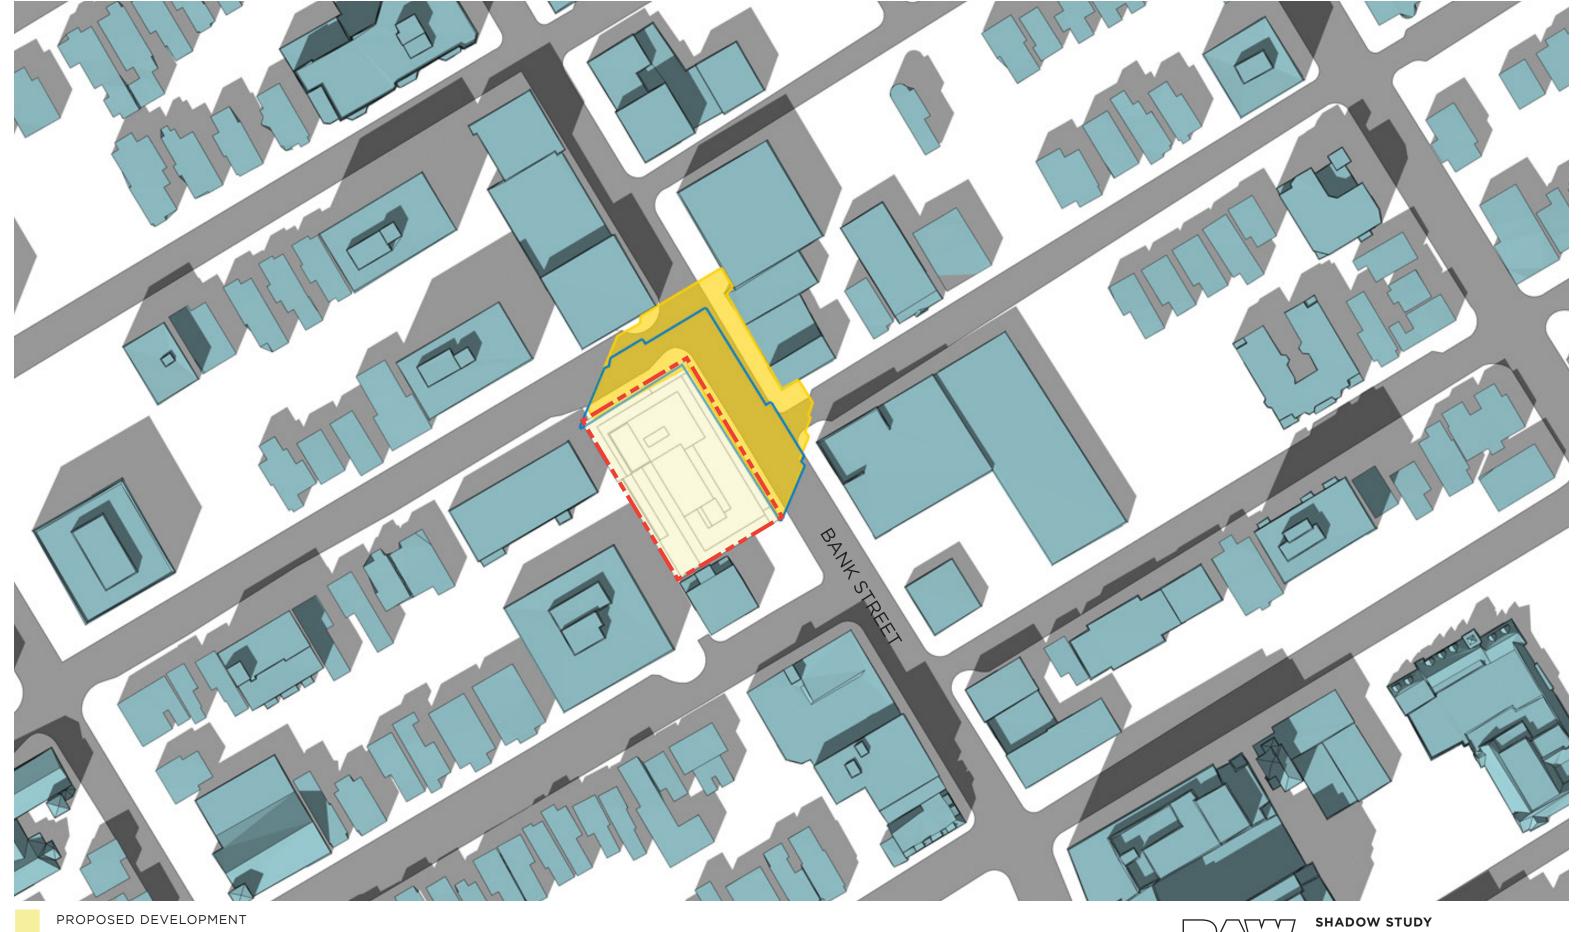

SEPT 21 - 2pm

AS OF RIGHT SHADOW OUTLINE

PROPOSED SHADOW OUTLINE

390 BANK ST. OTTAWA, ON.

PROPOSED SHADOW OUTLINE

390 BANK ST. OTTAWA, ON.

PROPOSED SHADOW OUTLINE

SEPT 21 - 5pm