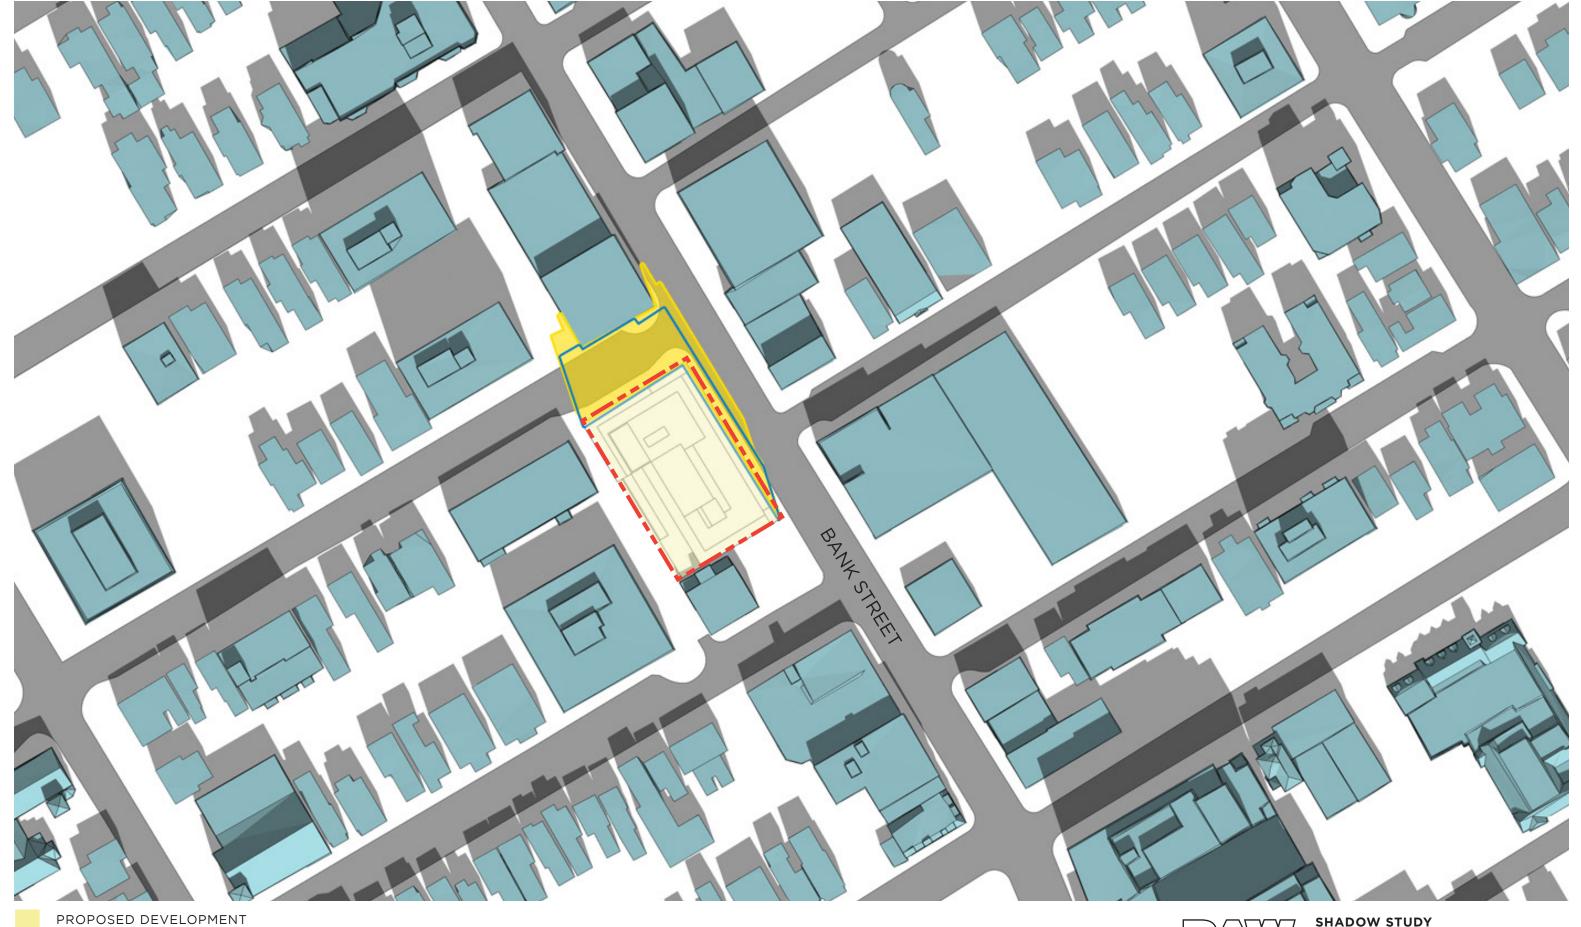

SEPT 21 - 2pm

AS OF RIGHT SHADOW OUTLINE

PROPOSED SHADOW OUTLINE

390 BANK ST. OTTAWA, ON.

PROPOSED SHADOW OUTLINE

390 BANK ST. OTTAWA, ON.

PROPOSED SHADOW OUTLINE

SEPT 21 - 5pm