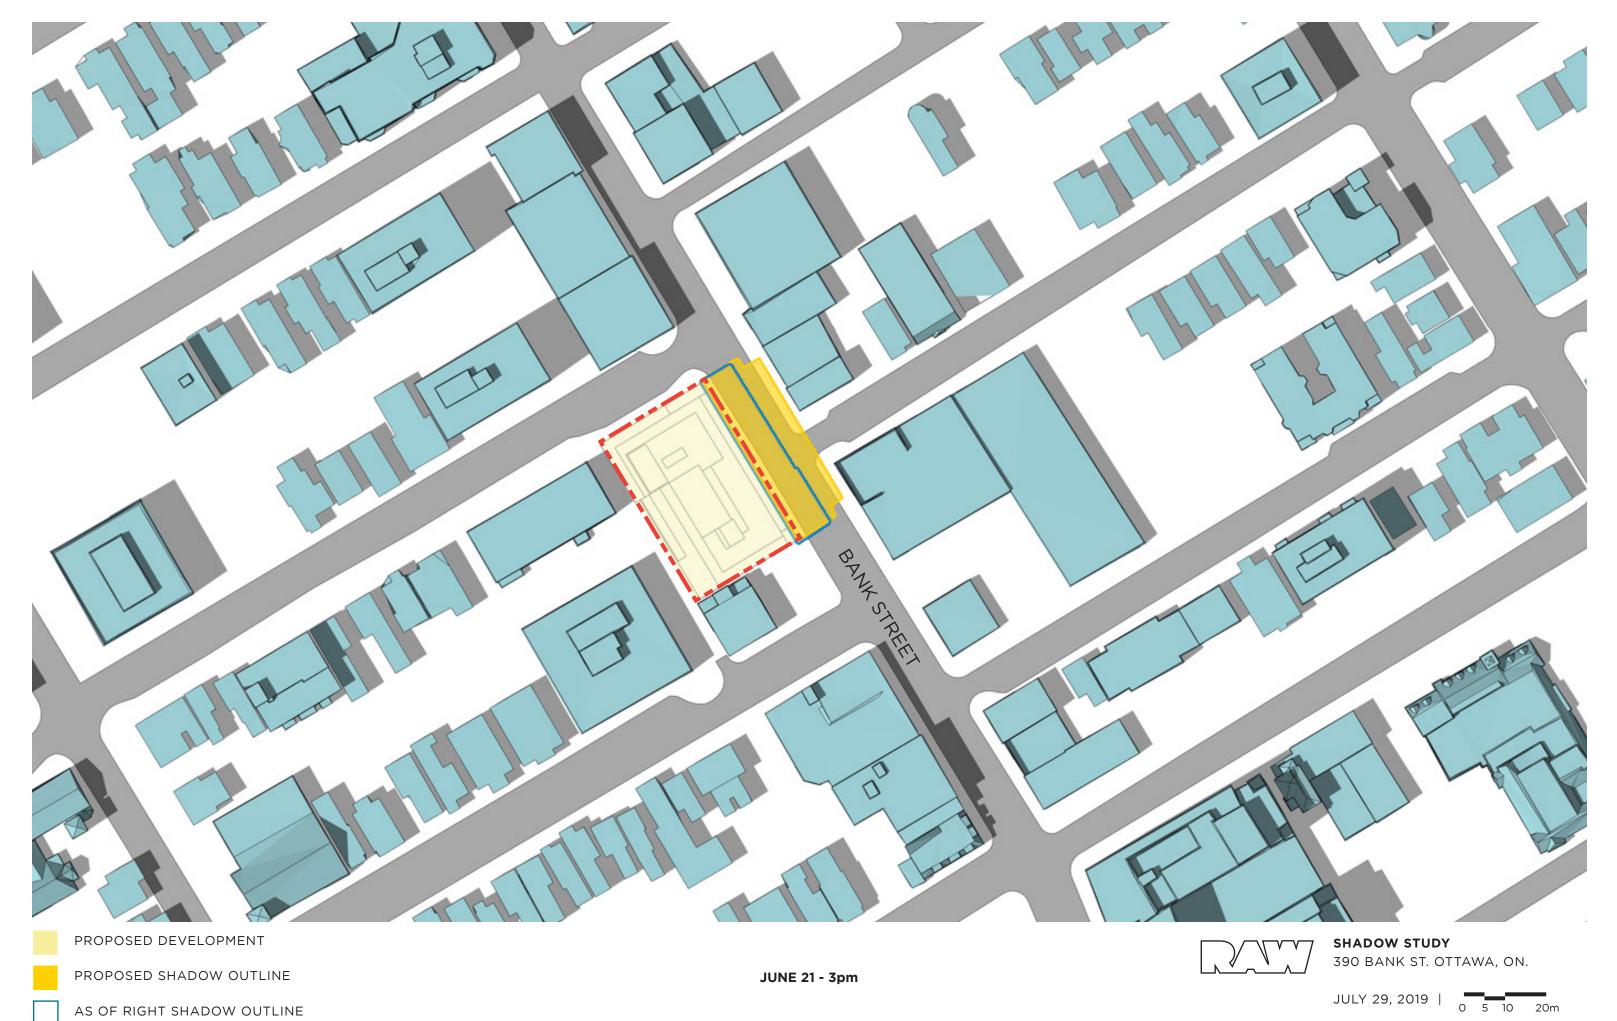

JUNE 21 - 10am

AS OF RIGHT SHADOW OUTLINE

PROPOSED SHADOW OUTLINE

390 BANK ST. OTTAWA, ON.

PROPOSED SHADOW OUTLINE

JUNE 21 - 6pm

PROPOSED DEVELOPMENT

PROPOSED SHADOW OUTLINE

390 BANK ST. OTTAWA, ON.

PROPOSED SHADOW OUTLINE

390 BANK ST. OTTAWA, ON.

PROPOSED SHADOW OUTLINE

JUNE 21 - 8pm

SHADOW STUDY 390 BANK ST. OTTAWA, ON.

PROPOSED SHADOW OUTLINE

**SEPT 21 - 8am** 