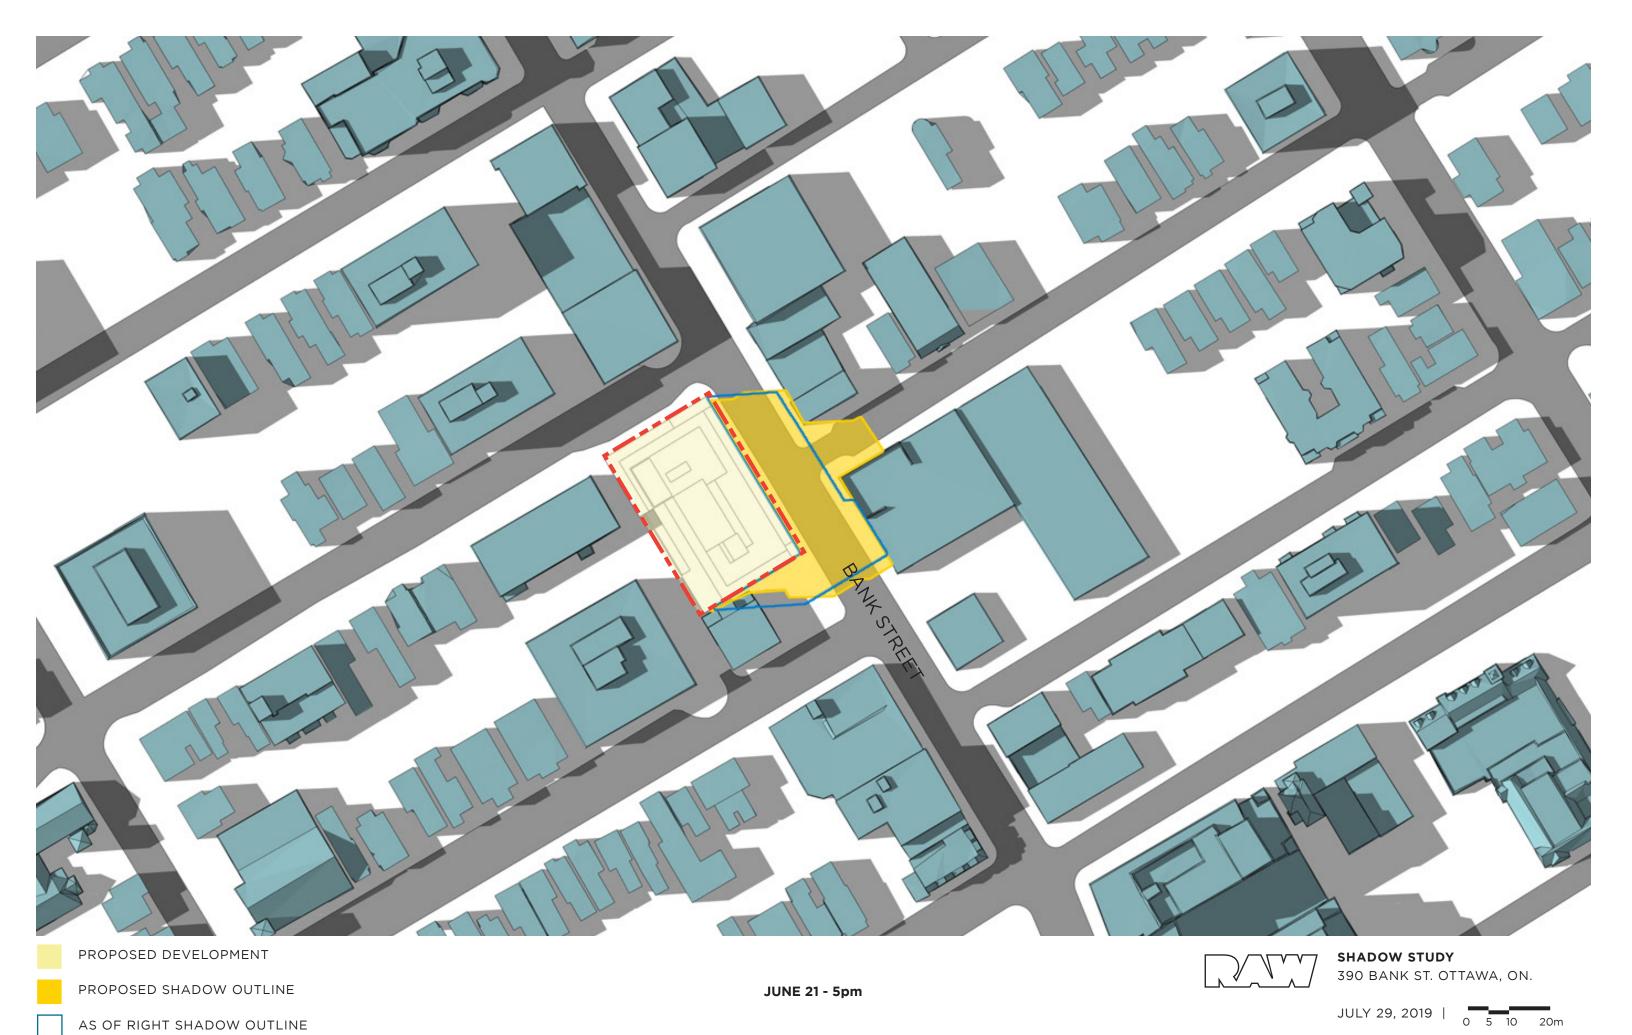

390 BANK ST. OTTAWA, ON.

PROPOSED SHADOW OUTLINE

390 BANK ST. OTTAWA, ON.

PROPOSED SHADOW OUTLINE

JUNE 21 - 8pm

SHADOW STUDY 390 BANK ST. OTTAWA, ON.

PROPOSED SHADOW OUTLINE

**SEPT 21 - 8am** 