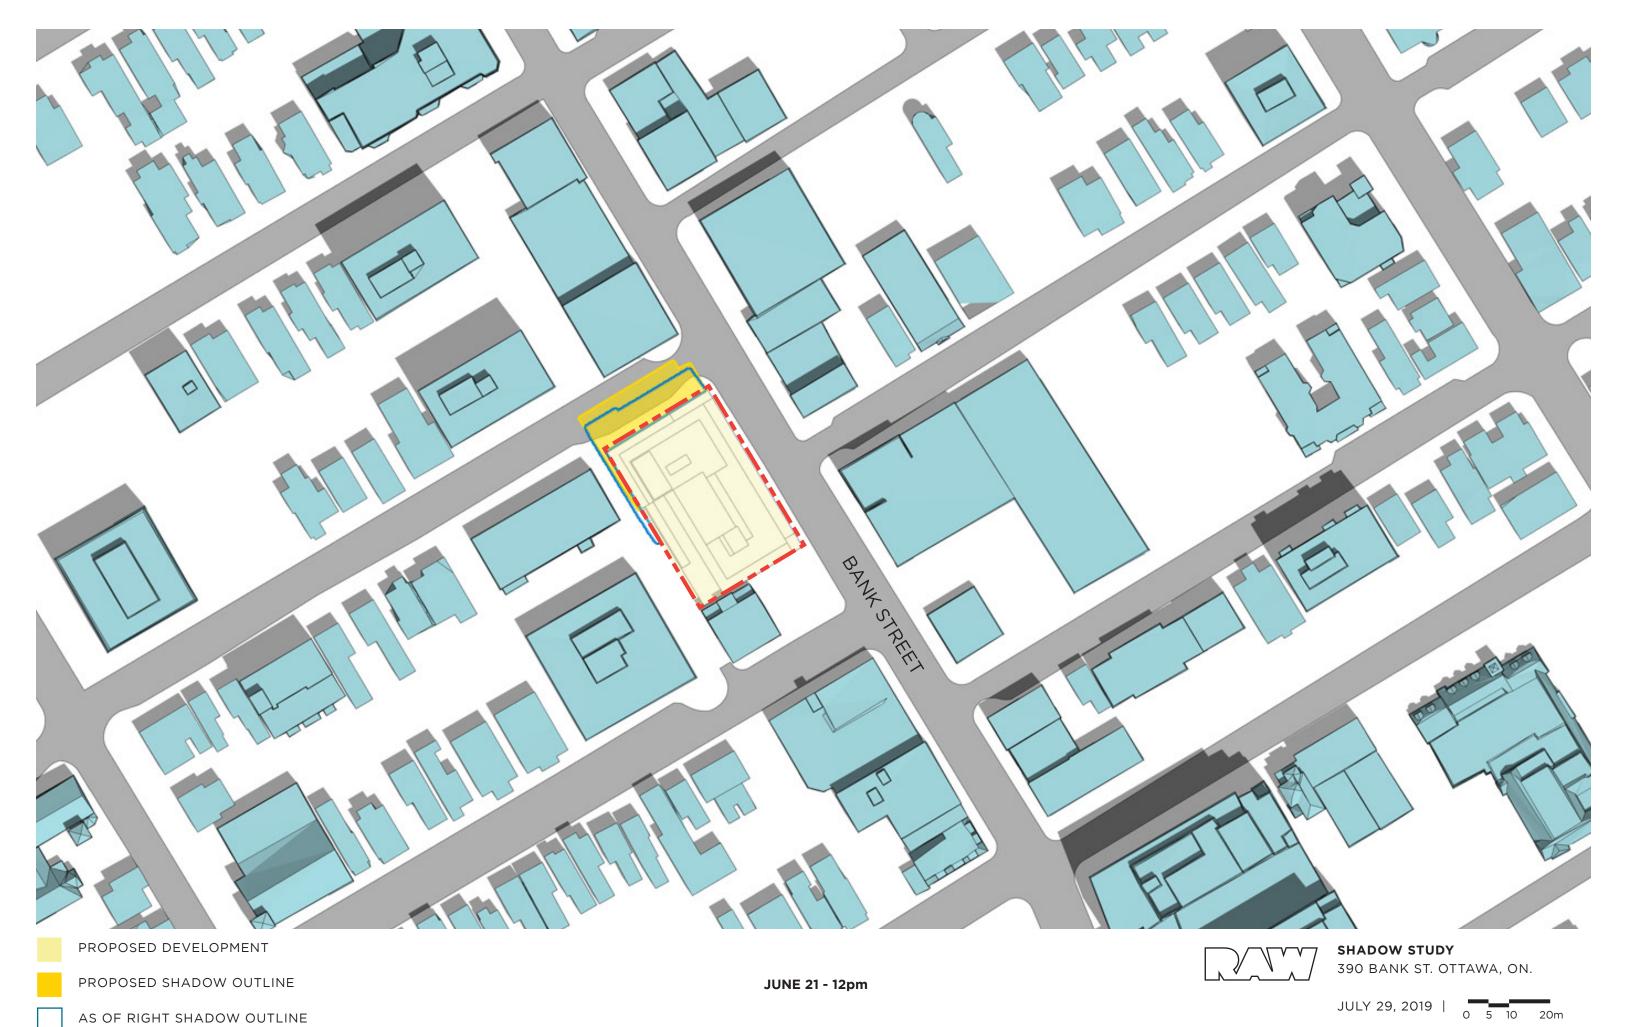

JUNE 21 - 10am

AS OF RIGHT SHADOW OUTLINE

PROPOSED SHADOW OUTLINE

390 BANK ST. OTTAWA, ON.

PROPOSED SHADOW OUTLINE

JUNE 21 - 6pm

PROPOSED DEVELOPMENT

PROPOSED SHADOW OUTLINE