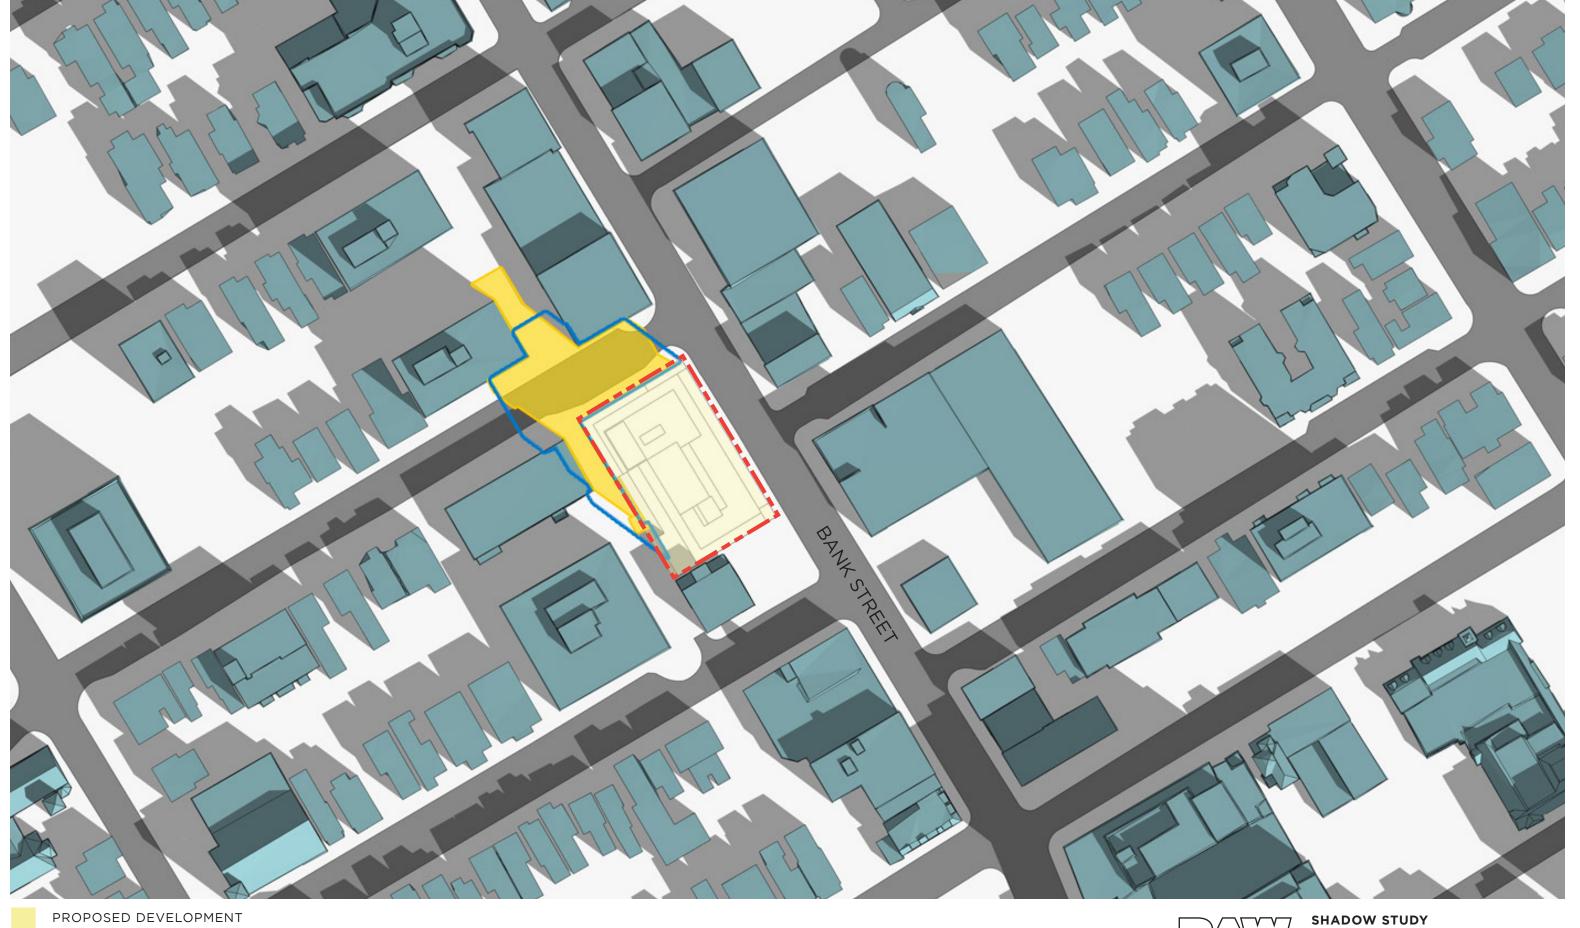

SHADOW STUDY 390 BANK ST. OTTAWA, ON.

PROPOSED SHADOW OUTLINE

**SEPT 21 - 9am** 

390 BANK ST. OTTAWA, ON.

**SEPT 21 - 10am** 

AS OF RIGHT SHADOW OUTLINE

PROPOSED SHADOW OUTLINE

390 BANK ST. OTTAWA, ON.

DDODOGED CHADOM OUTLIN

PROPOSED SHADOW OUTLINE SEPT 21 - 12pm

SHADOW STUDY 390 BANK ST. OTTAWA, ON.

JULY 29, 2019 | 0 5 10 20m

SEPT 21 - 1pm

AS OF RIGHT SHADOW OUTLINE

PROPOSED SHADOW OUTLINE

390 BANK ST. OTTAWA, ON.