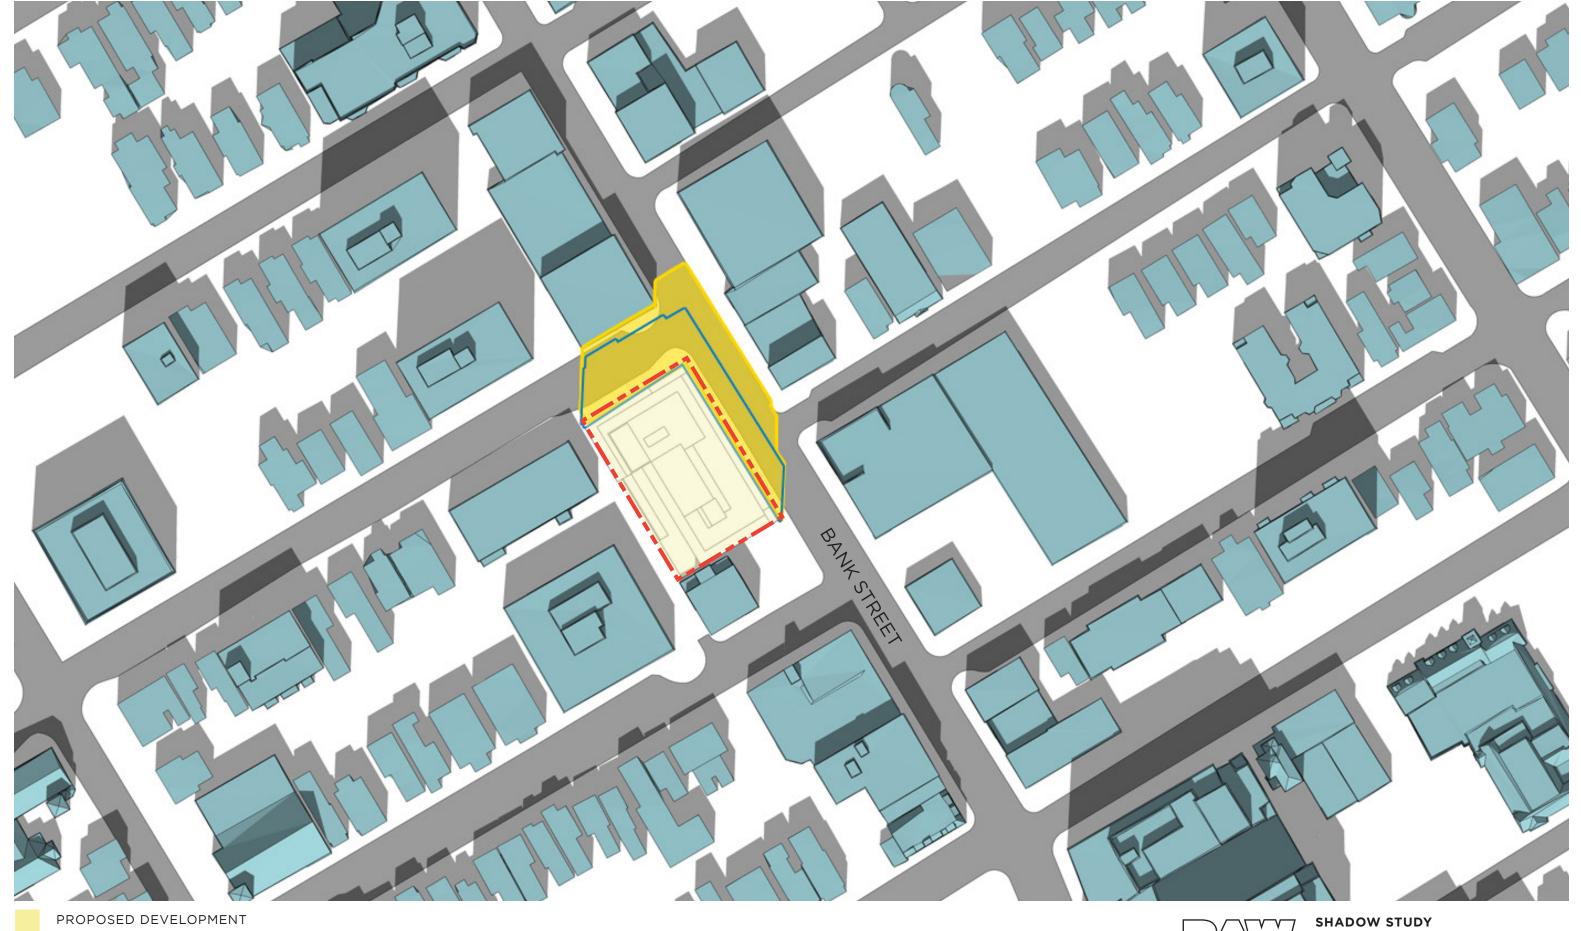

SEPT 21 - 2pm

AS OF RIGHT SHADOW OUTLINE

PROPOSED SHADOW OUTLINE

390 BANK ST. OTTAWA, ON.

PROPOSED SHADOW OUTLINE

390 BANK ST. OTTAWA, ON.

PROPOSED SHADOW OUTLINE

SEPT 21 - 5pm