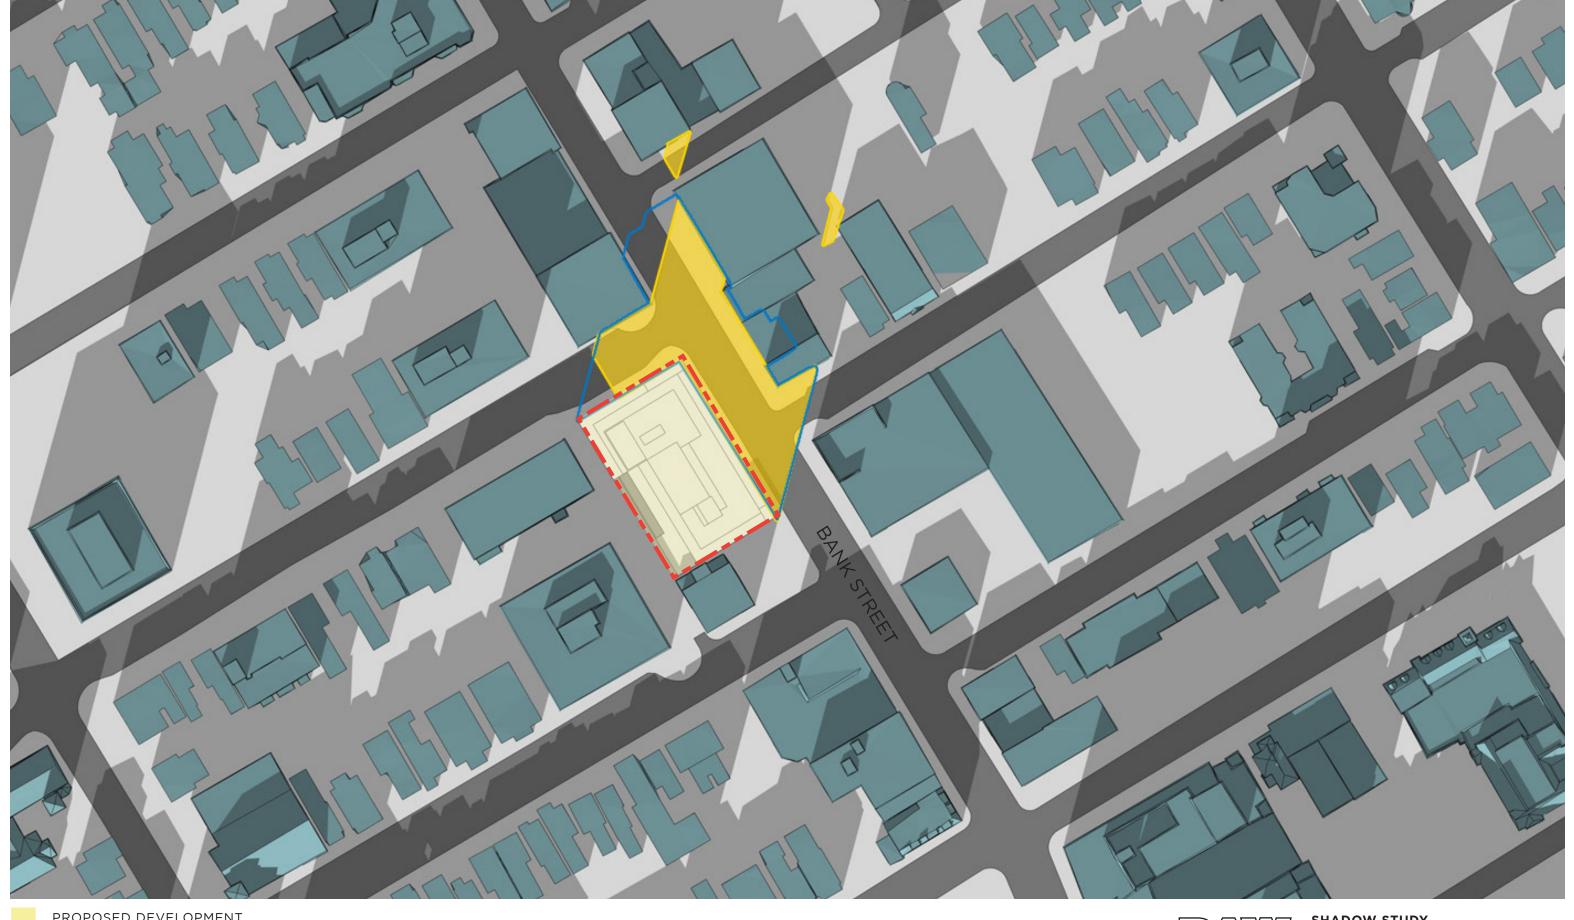

390 BANK ST. OTTAWA, ON.

PROPOSED SHADOW OUTLINE

390 BANK ST. OTTAWA, ON.

PROPOSED SHADOW OUTLINE

JUNE 21 - 8pm

SHADOW STUDY 390 BANK ST. OTTAWA, ON.

PROPOSED SHADOW OUTLINE

**SEPT 21 - 8am** 