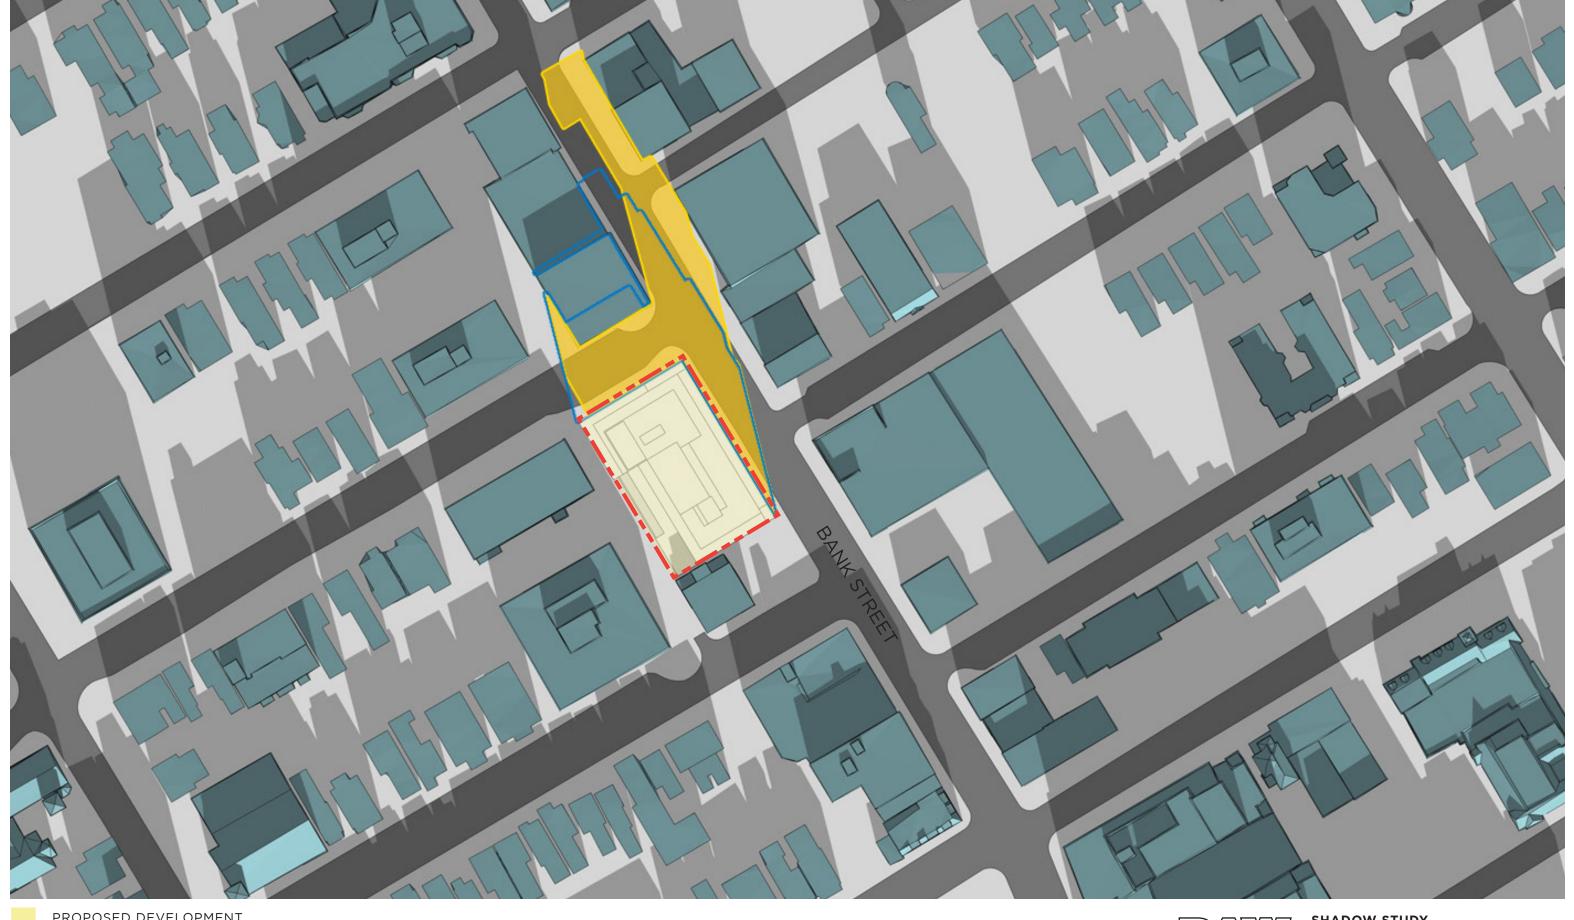

JUNE 21 - 8am

PROPOSED DEVELOPMENT

PROPOSED SHADOW OUTLINE

SHADOW STUDY 390 BANK ST. OTTAWA, ON.

JUNE 21 - 9am

AS OF RIGHT SHADOW OUTLINE

PROPOSED SHADOW OUTLINE

390 BANK ST. OTTAWA, ON.

JUNE 21 - 10am

AS OF RIGHT SHADOW OUTLINE

PROPOSED SHADOW OUTLINE

390 BANK ST. OTTAWA, ON.

PROPOSED SHADOW OUTLINE

JUNE 21 - 6pm

PROPOSED DEVELOPMENT

PROPOSED SHADOW OUTLINE