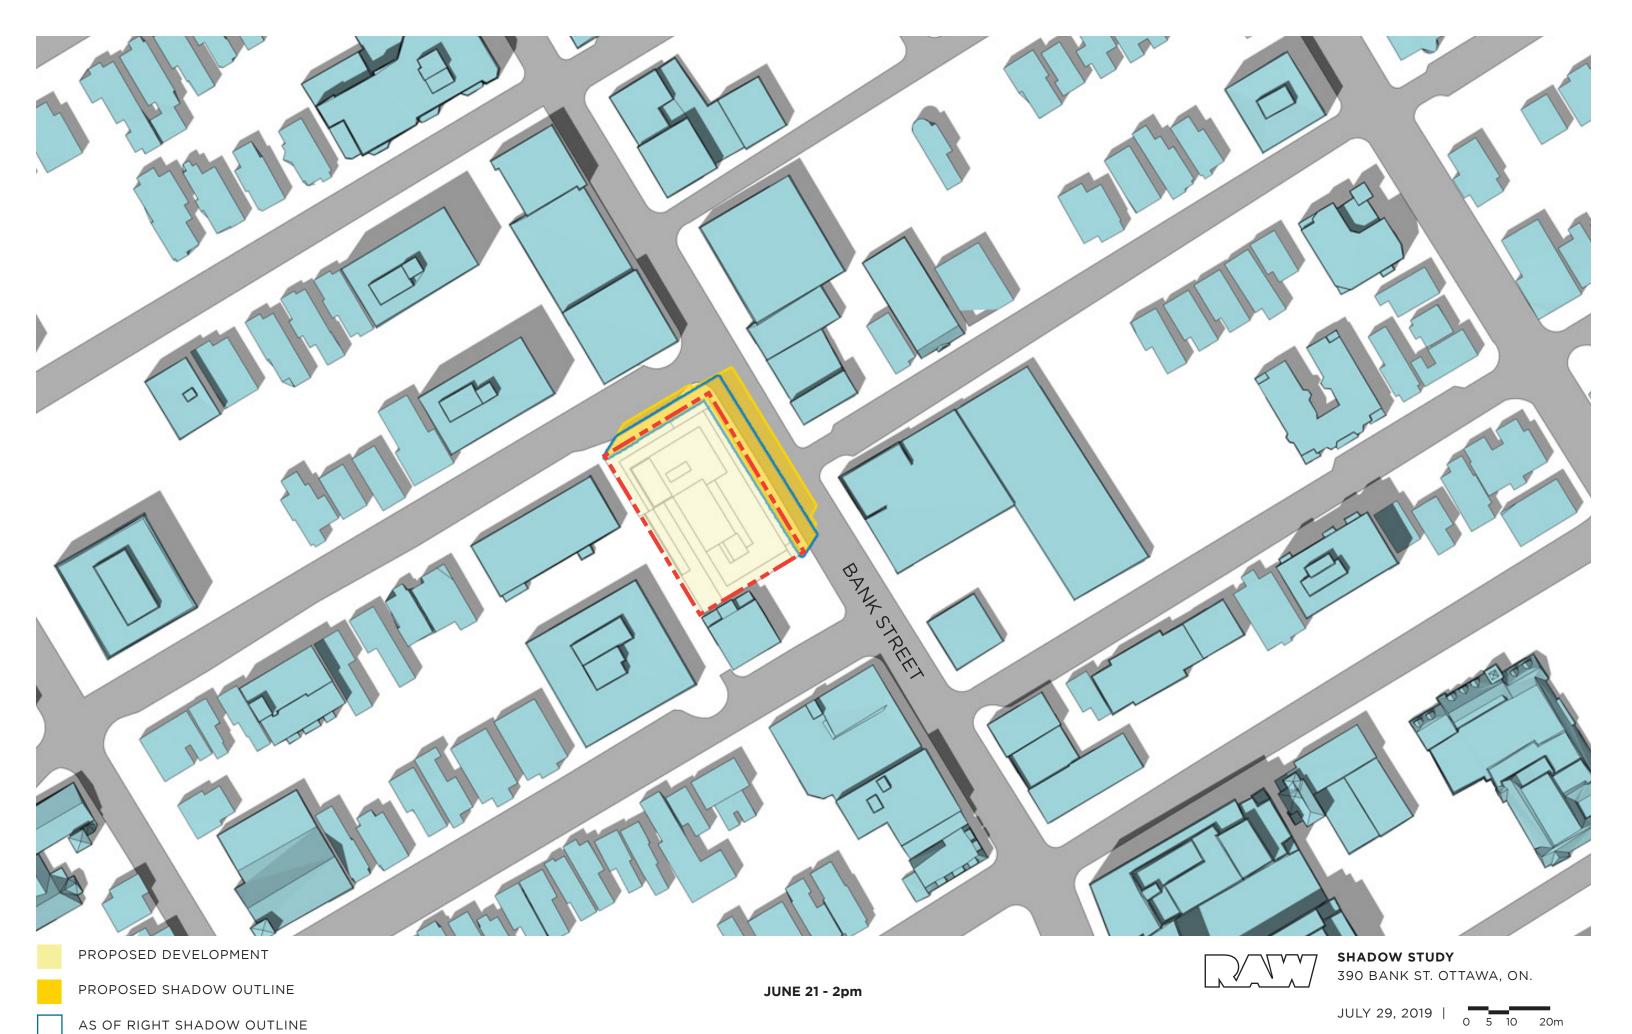

SEPT 21 - 2pm

AS OF RIGHT SHADOW OUTLINE

PROPOSED SHADOW OUTLINE

390 BANK ST. OTTAWA, ON.

PROPOSED SHADOW OUTLINE

390 BANK ST. OTTAWA, ON.

PROPOSED SHADOW OUTLINE

SEPT 21 - 5pm