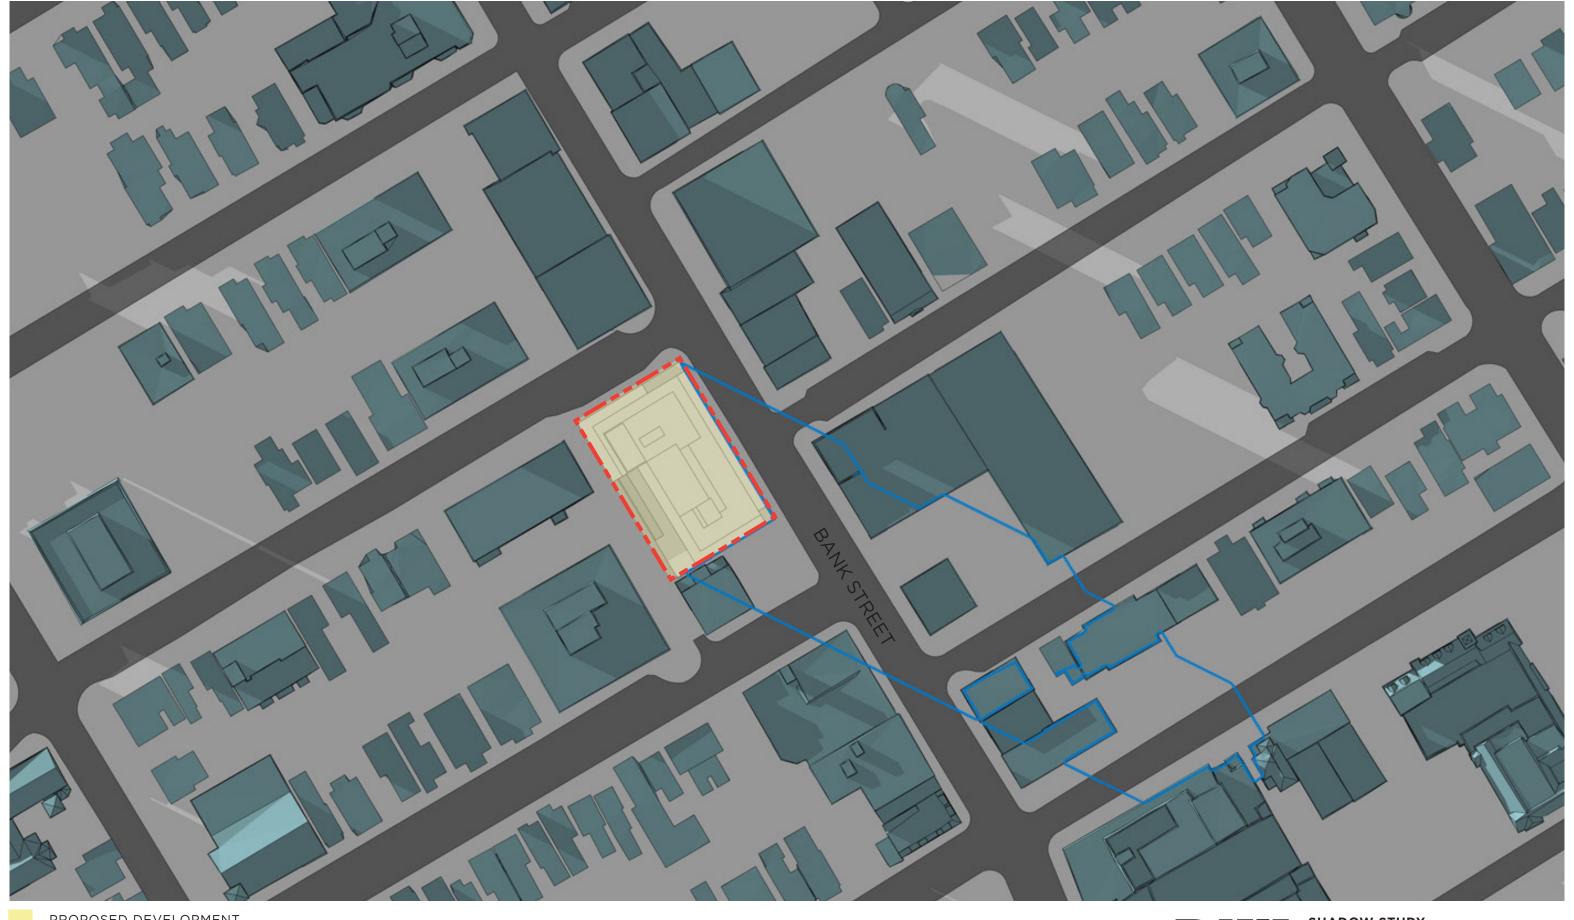

DDODOGED CHADOM OUTLIN

PROPOSED SHADOW OUTLINE SEPT 21 - 12pm

SHADOW STUDY 390 BANK ST. OTTAWA, ON.

JULY 29, 2019 | 0 5 10 20m

SEPT 21 - 1pm

AS OF RIGHT SHADOW OUTLINE

PROPOSED SHADOW OUTLINE

390 BANK ST. OTTAWA, ON.