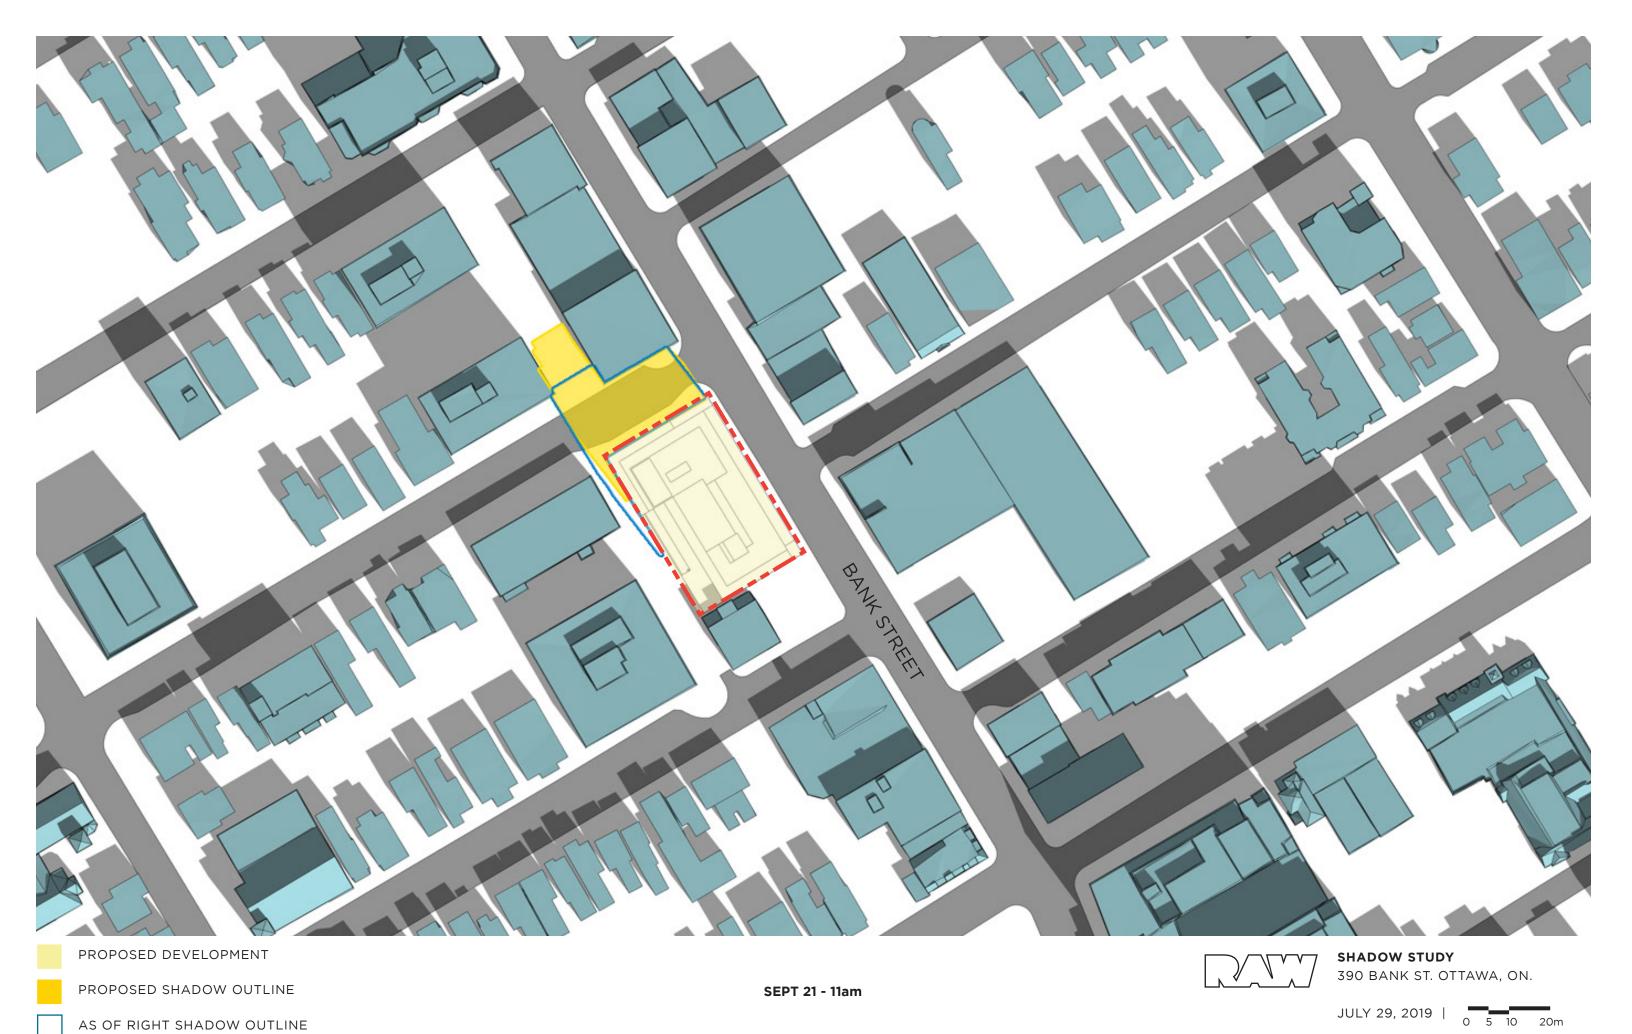

390 BANK ST. OTTAWA, ON.

PROPOSED SHADOW OUTLINE

390 BANK ST. OTTAWA, ON.

PROPOSED SHADOW OUTLINE

JUNE 21 - 8pm

SHADOW STUDY 390 BANK ST. OTTAWA, ON.

PROPOSED SHADOW OUTLINE

**SEPT 21 - 8am** 

SHADOW STUDY 390 BANK ST. OTTAWA, ON.

PROPOSED SHADOW OUTLINE

**SEPT 21 - 9am** 

390 BANK ST. OTTAWA, ON.

**SEPT 21 - 10am** 

AS OF RIGHT SHADOW OUTLINE

PROPOSED SHADOW OUTLINE

390 BANK ST. OTTAWA, ON.