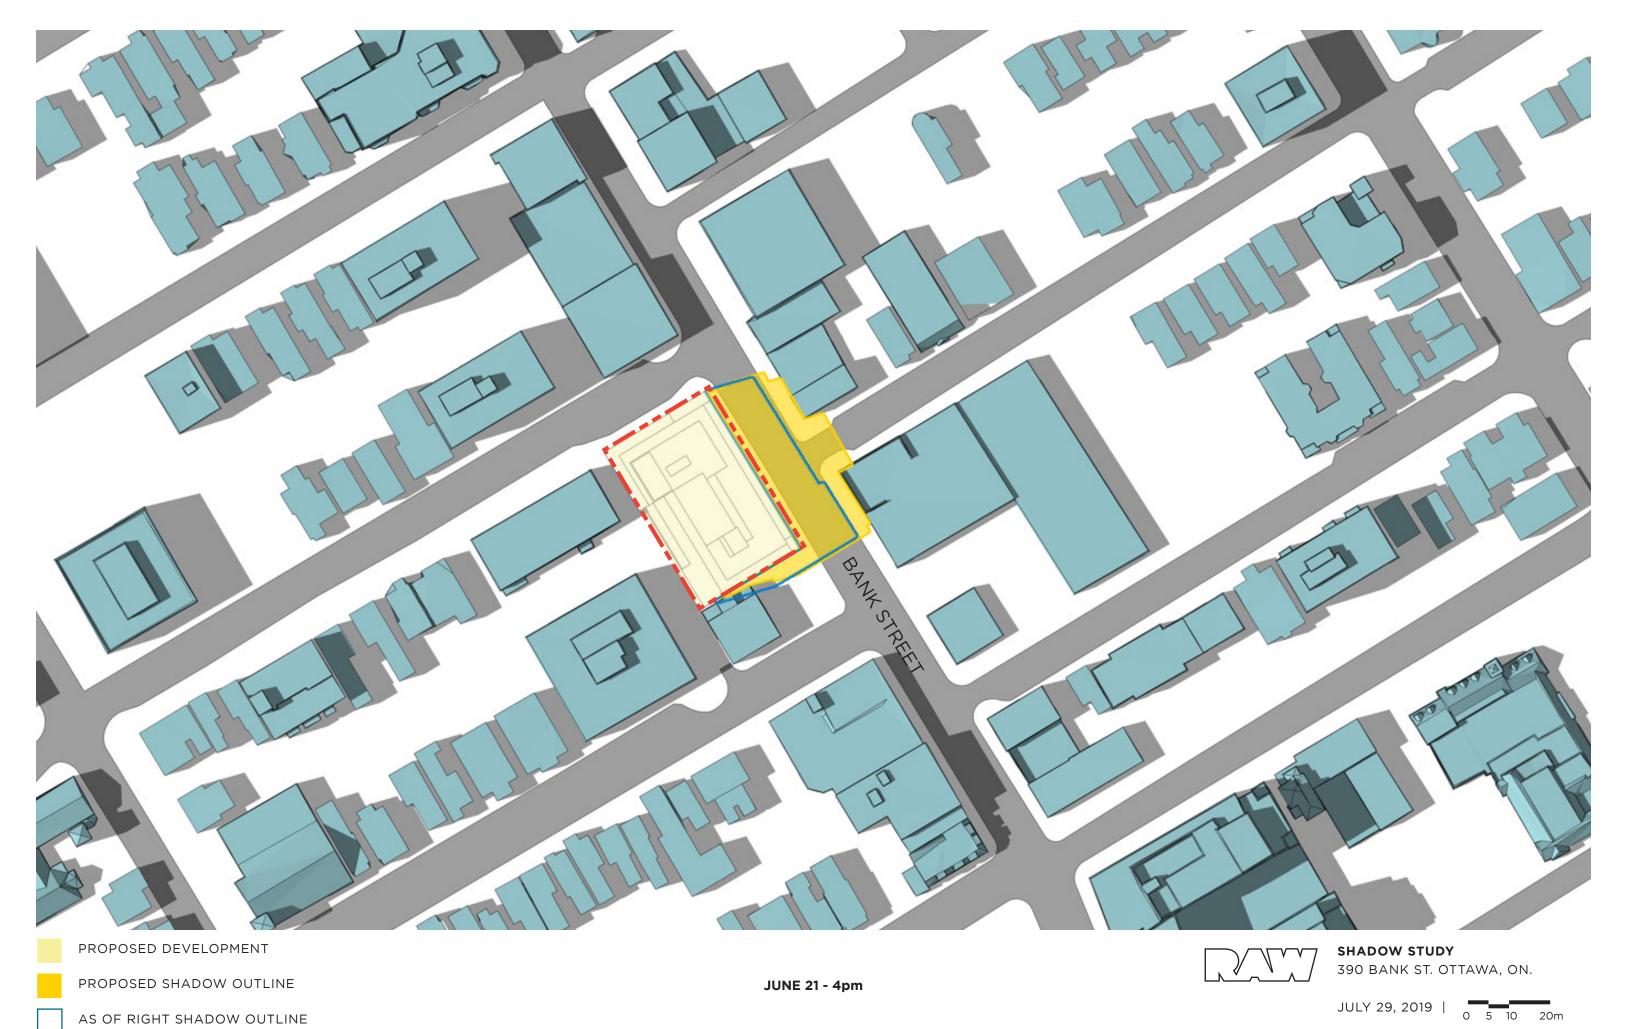

JUNE 21 - 10am

AS OF RIGHT SHADOW OUTLINE

PROPOSED SHADOW OUTLINE

390 BANK ST. OTTAWA, ON.

PROPOSED SHADOW OUTLINE

JUNE 21 - 6pm

PROPOSED DEVELOPMENT

PROPOSED SHADOW OUTLINE

390 BANK ST. OTTAWA, ON.

PROPOSED SHADOW OUTLINE

390 BANK ST. OTTAWA, ON.

PROPOSED SHADOW OUTLINE

JUNE 21 - 8pm

SHADOW STUDY 390 BANK ST. OTTAWA, ON.

PROPOSED SHADOW OUTLINE

**SEPT 21 - 8am** 