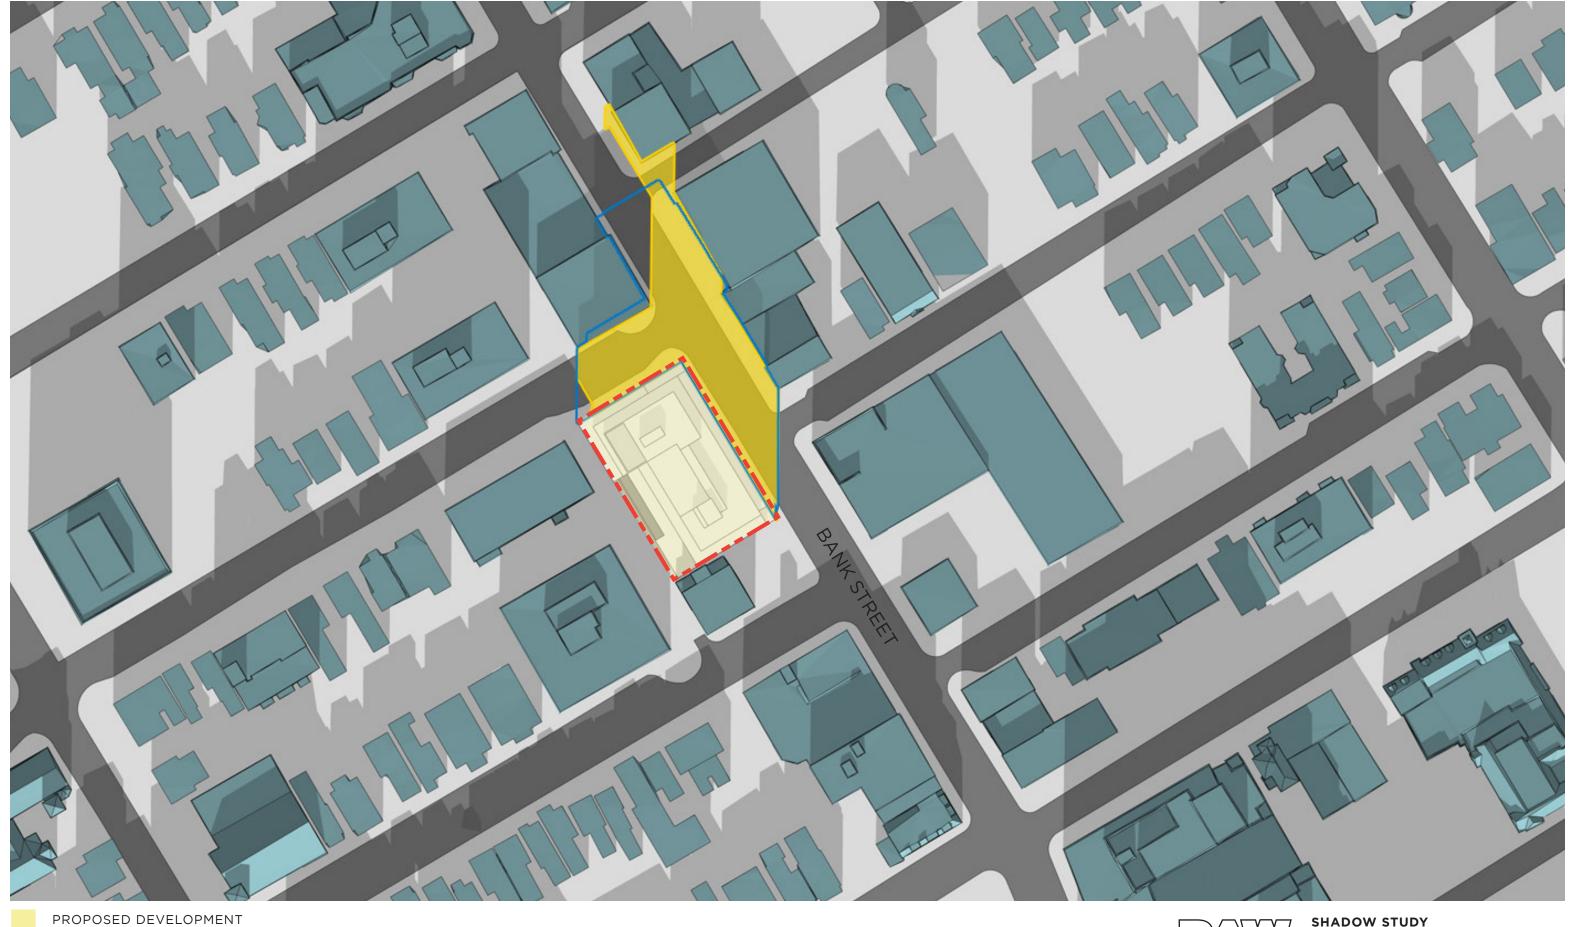

JUNE 21 - 10am

AS OF RIGHT SHADOW OUTLINE

PROPOSED SHADOW OUTLINE

390 BANK ST. OTTAWA, ON.

PROPOSED SHADOW OUTLINE

JUNE 21 - 6pm

PROPOSED DEVELOPMENT

PROPOSED SHADOW OUTLINE

390 BANK ST. OTTAWA, ON.

PROPOSED SHADOW OUTLINE

390 BANK ST. OTTAWA, ON.

PROPOSED SHADOW OUTLINE

JUNE 21 - 8pm

SHADOW STUDY 390 BANK ST. OTTAWA, ON.

PROPOSED SHADOW OUTLINE

**SEPT 21 - 8am** 