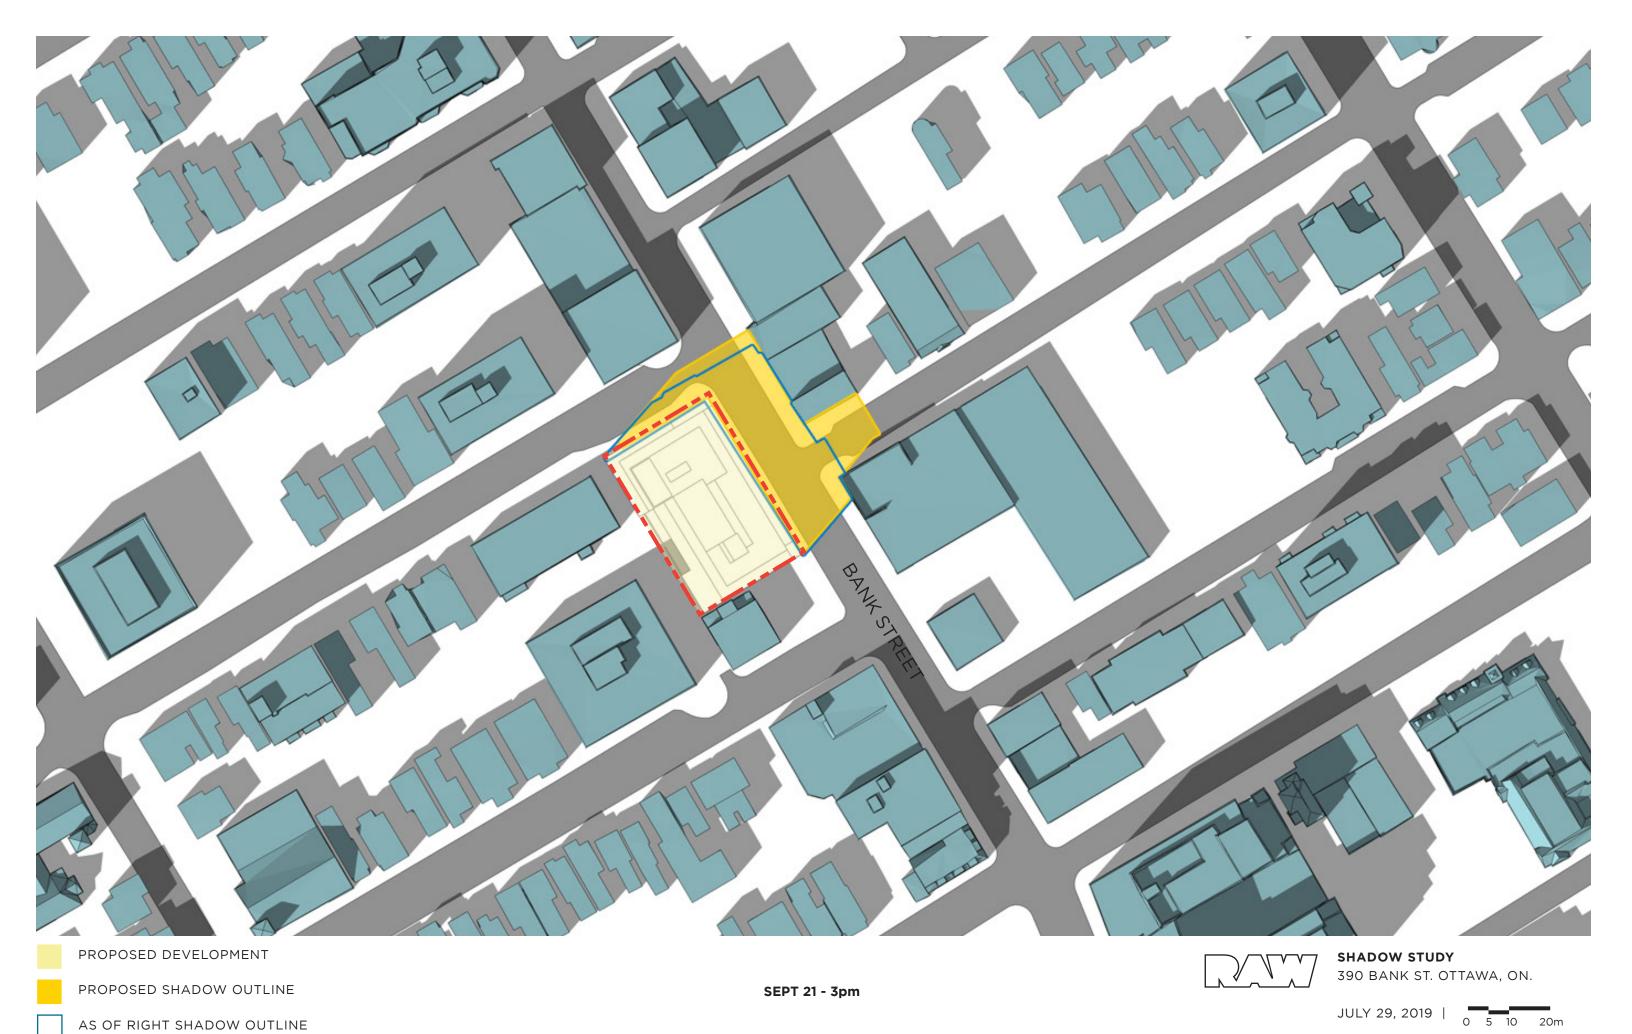

SEPT 21 - 2pm

AS OF RIGHT SHADOW OUTLINE

PROPOSED SHADOW OUTLINE

390 BANK ST. OTTAWA, ON.

PROPOSED SHADOW OUTLINE

390 BANK ST. OTTAWA, ON.

PROPOSED SHADOW OUTLINE

SEPT 21 - 5pm