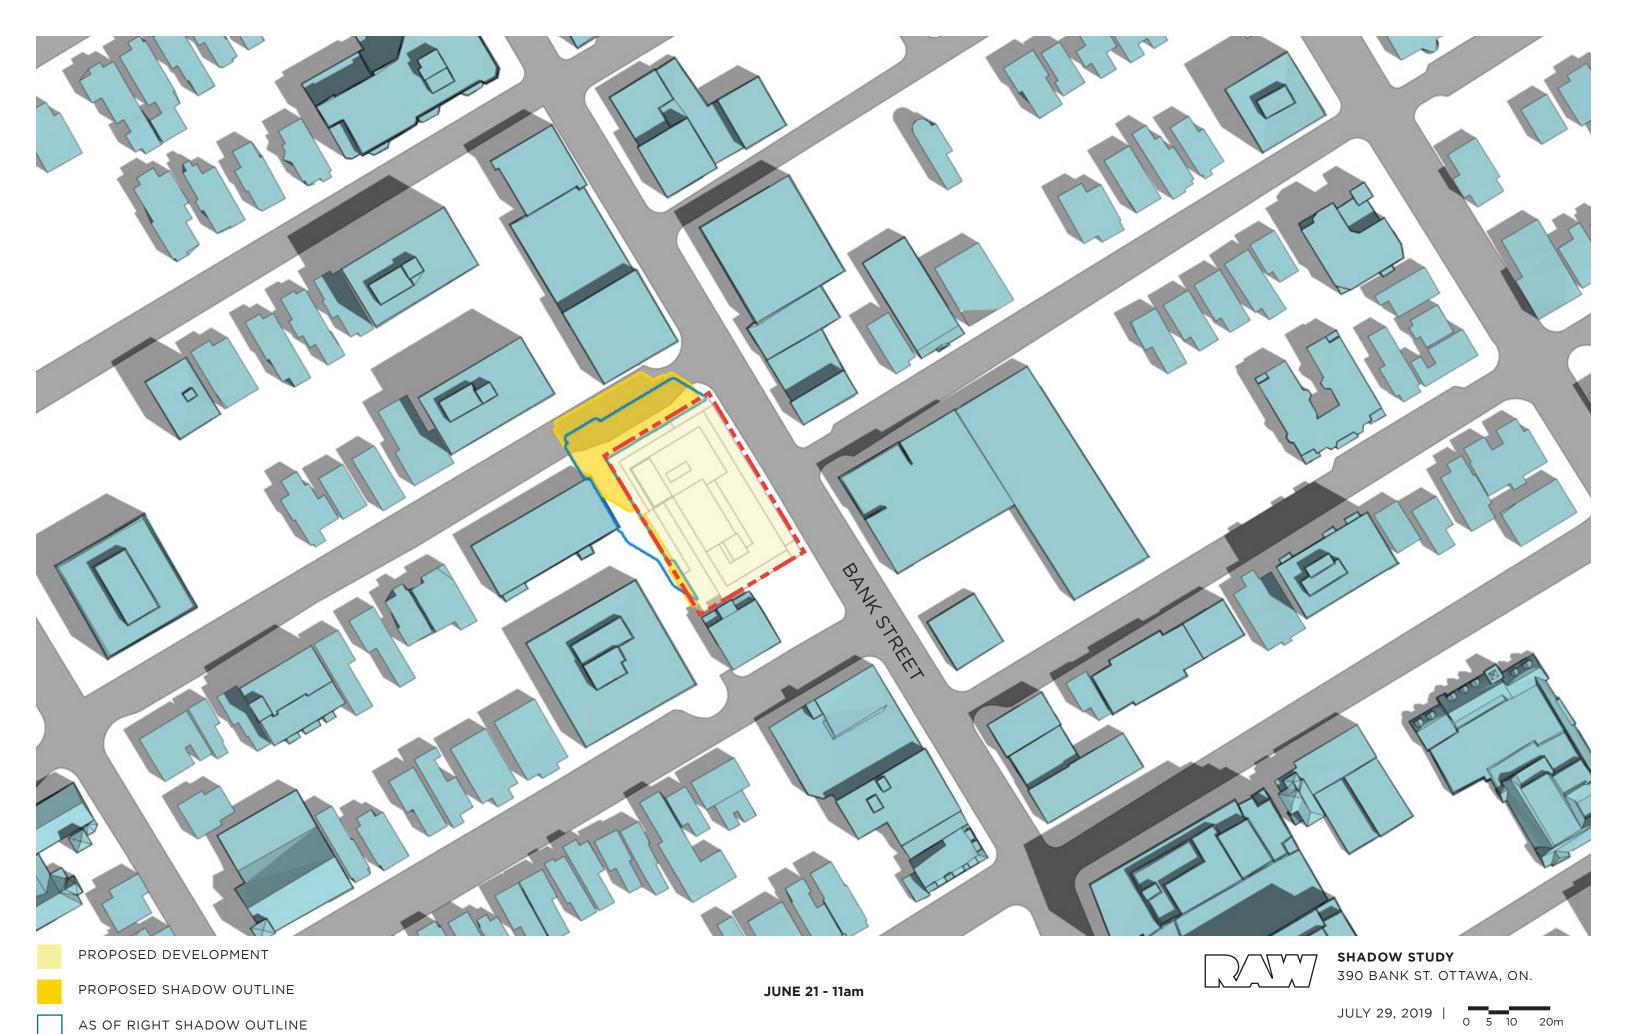

JUNE 21 - 8am

PROPOSED DEVELOPMENT

PROPOSED SHADOW OUTLINE

SHADOW STUDY 390 BANK ST. OTTAWA, ON.





JUNE 21 - 9am

AS OF RIGHT SHADOW OUTLINE

PROPOSED SHADOW OUTLINE

390 BANK ST. OTTAWA, ON.





JUNE 21 - 10am

AS OF RIGHT SHADOW OUTLINE

PROPOSED SHADOW OUTLINE

390 BANK ST. OTTAWA, ON.









PROPOSED SHADOW OUTLINE













JUNE 21 - 6pm

PROPOSED DEVELOPMENT

PROPOSED SHADOW OUTLINE

390 BANK ST. OTTAWA, ON.





PROPOSED SHADOW OUTLINE

390 BANK ST. OTTAWA, ON.





PROPOSED SHADOW OUTLINE

JUNE 21 - 8pm



SHADOW STUDY 390 BANK ST. OTTAWA, ON.



PROPOSED SHADOW OUTLINE

**SEPT 21 - 8am** 



SHADOW STUDY 390 BANK ST. OTTAWA, ON.



PROPOSED SHADOW OUTLINE

**SEPT 21 - 9am** 

390 BANK ST. OTTAWA, ON.



**SEPT 21 - 10am** 

AS OF RIGHT SHADOW OUTLINE

PROPOSED SHADOW OUTLINE

390 BANK ST. OTTAWA, ON.







DDODOGED CHADOM OUTLIN

PROPOSED SHADOW OUTLINE SEPT 21 - 12pm



SHADOW STUDY 390 BANK ST. OTTAWA, ON.

JULY 29, 2019 | 0 5 10 20m



SEPT 21 - 1pm

AS OF RIGHT SHADOW OUTLINE

PROPOSED SHADOW OUTLINE

390 BANK ST. OTTAWA, ON.





SEPT 21 - 2pm

AS OF RIGHT