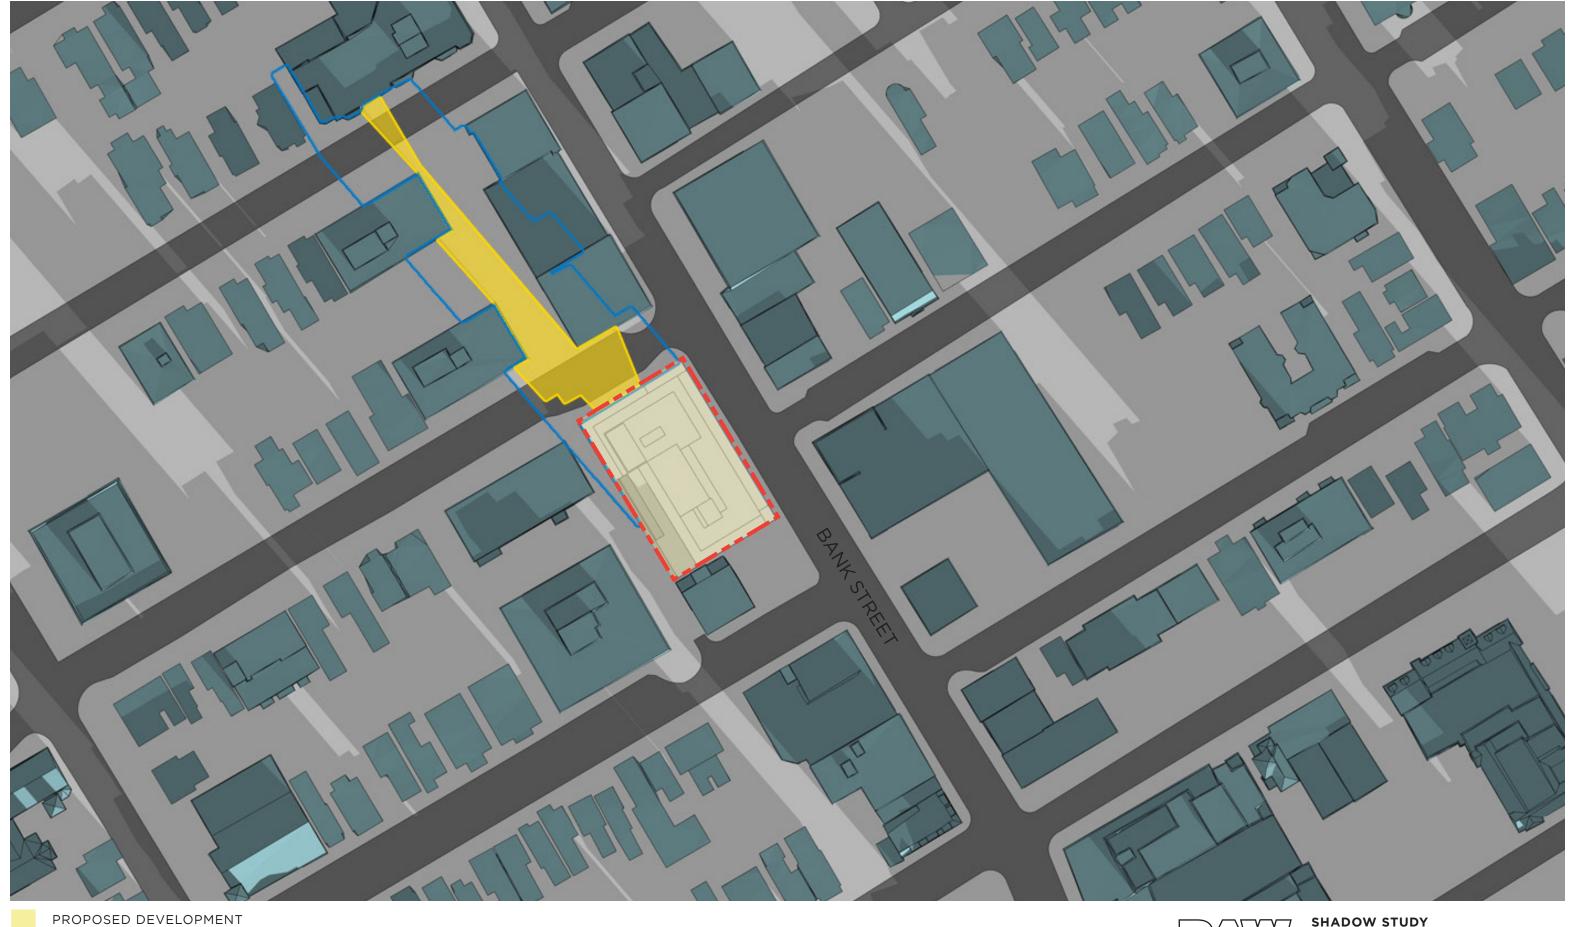

SHADOW STUDY 390 BANK ST. OTTAWA, ON.

PROPOSED SHADOW OUTLINE

**SEPT 21 - 9am** 

390 BANK ST. OTTAWA, ON.

**SEPT 21 - 10am** 

AS OF RIGHT SHADOW OUTLINE

PROPOSED SHADOW OUTLINE

390 BANK ST. OTTAWA, ON.

DDODOGED CHADOM OUTLIN

PROPOSED SHADOW OUTLINE SEPT 21 - 12pm

SHADOW STUDY 390 BANK ST. OTTAWA, ON.

JULY 29, 2019 | 0 5 10 20m

SEPT 21 - 1pm

AS OF RIGHT SHADOW OUTLINE

PROPOSED SHADOW OUTLINE

390 BANK ST. OTTAWA, ON.