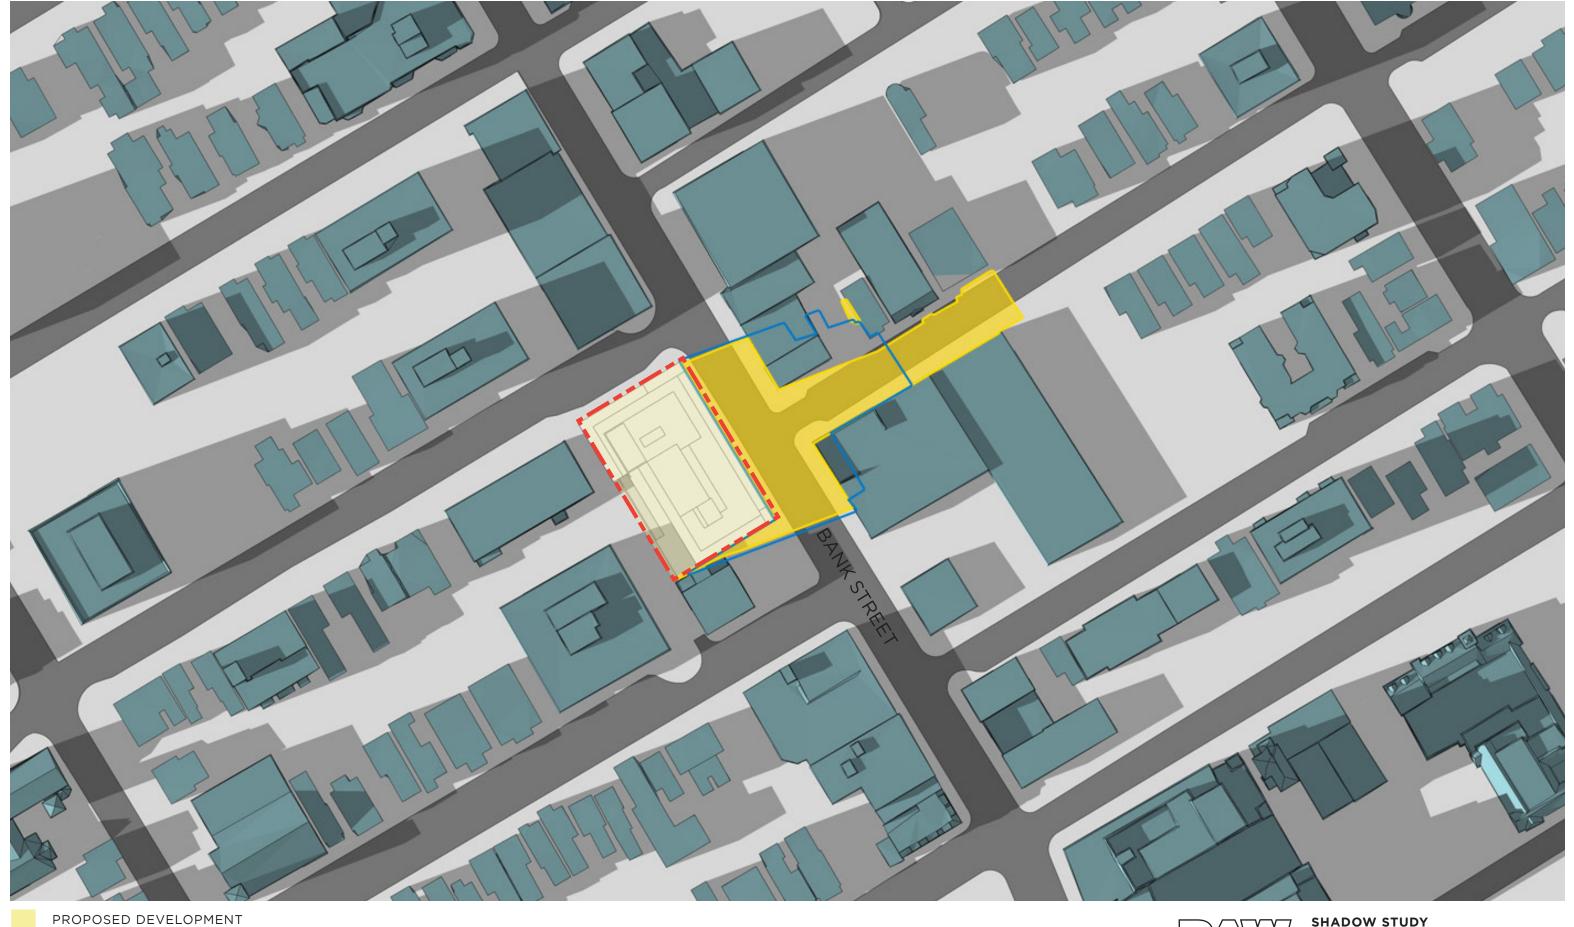

JUNE 21 - 10am

AS OF RIGHT SHADOW OUTLINE

PROPOSED SHADOW OUTLINE

390 BANK ST. OTTAWA, ON.

PROPOSED SHADOW OUTLINE

JUNE 21 - 6pm

PROPOSED DEVELOPMENT

PROPOSED SHADOW OUTLINE

390 BANK ST. OTTAWA, ON.

PROPOSED SHADOW OUTLINE

390 BANK ST. OTTAWA, ON.

PROPOSED SHADOW OUTLINE

JUNE 21 - 8pm

SHADOW STUDY 390 BANK ST. OTTAWA, ON.

PROPOSED SHADOW OUTLINE

**SEPT 21 - 8am** 