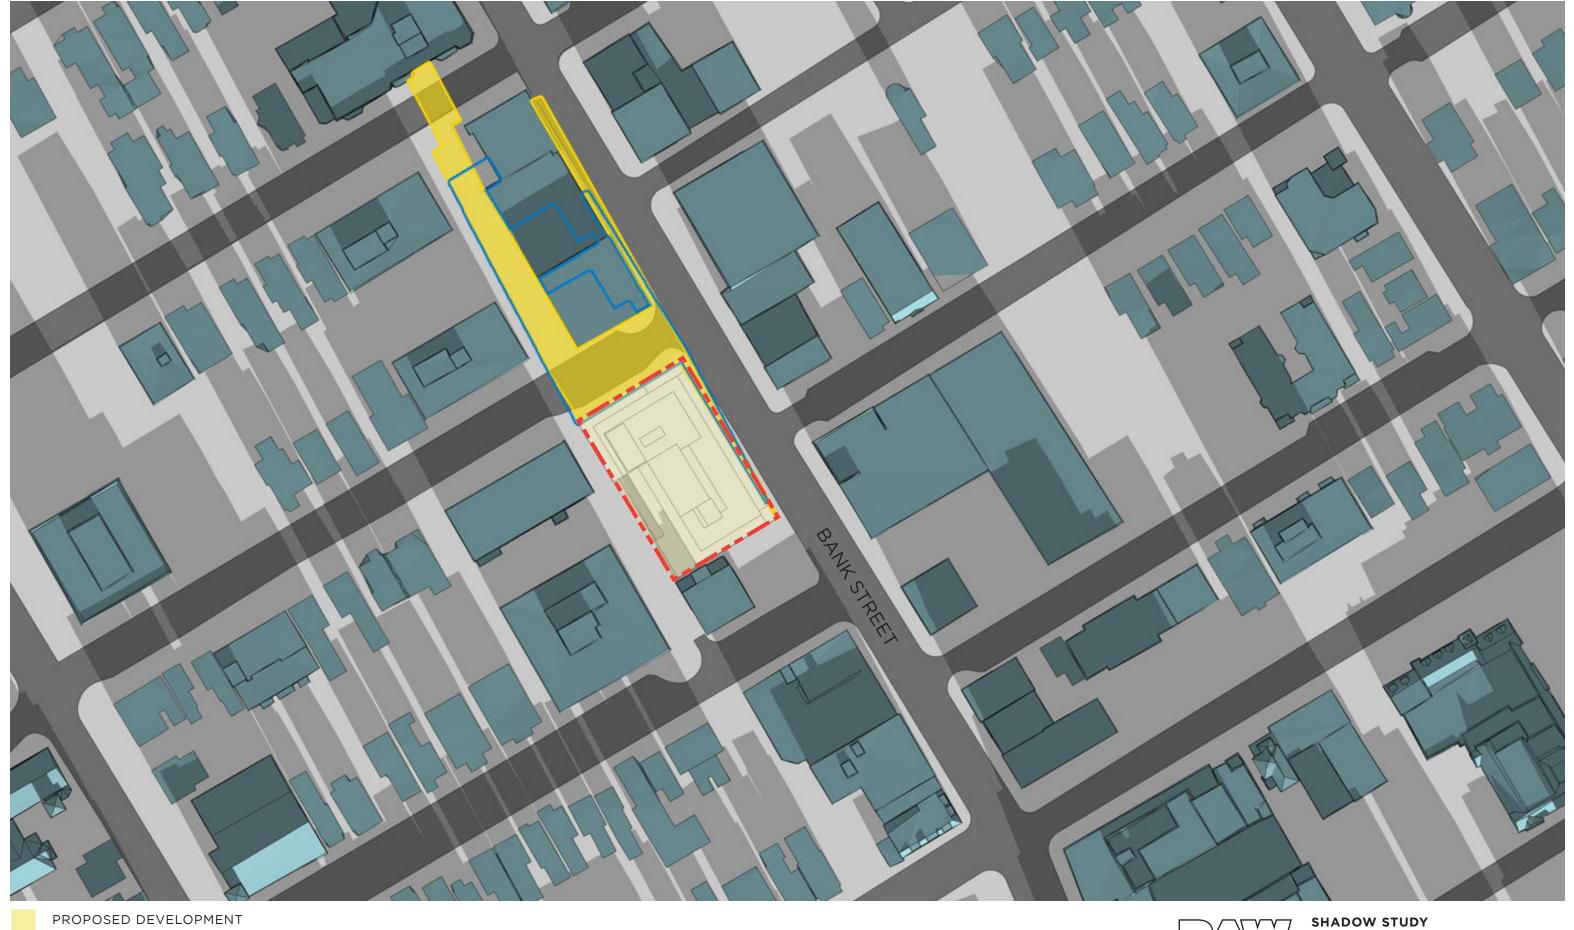

JUNE 21 - 8am

PROPOSED DEVELOPMENT

PROPOSED SHADOW OUTLINE

SHADOW STUDY 390 BANK ST. OTTAWA, ON.

JUNE 21 - 9am

AS OF RIGHT SHADOW OUTLINE

PROPOSED SHADOW OUTLINE

390 BANK ST. OTTAWA, ON.