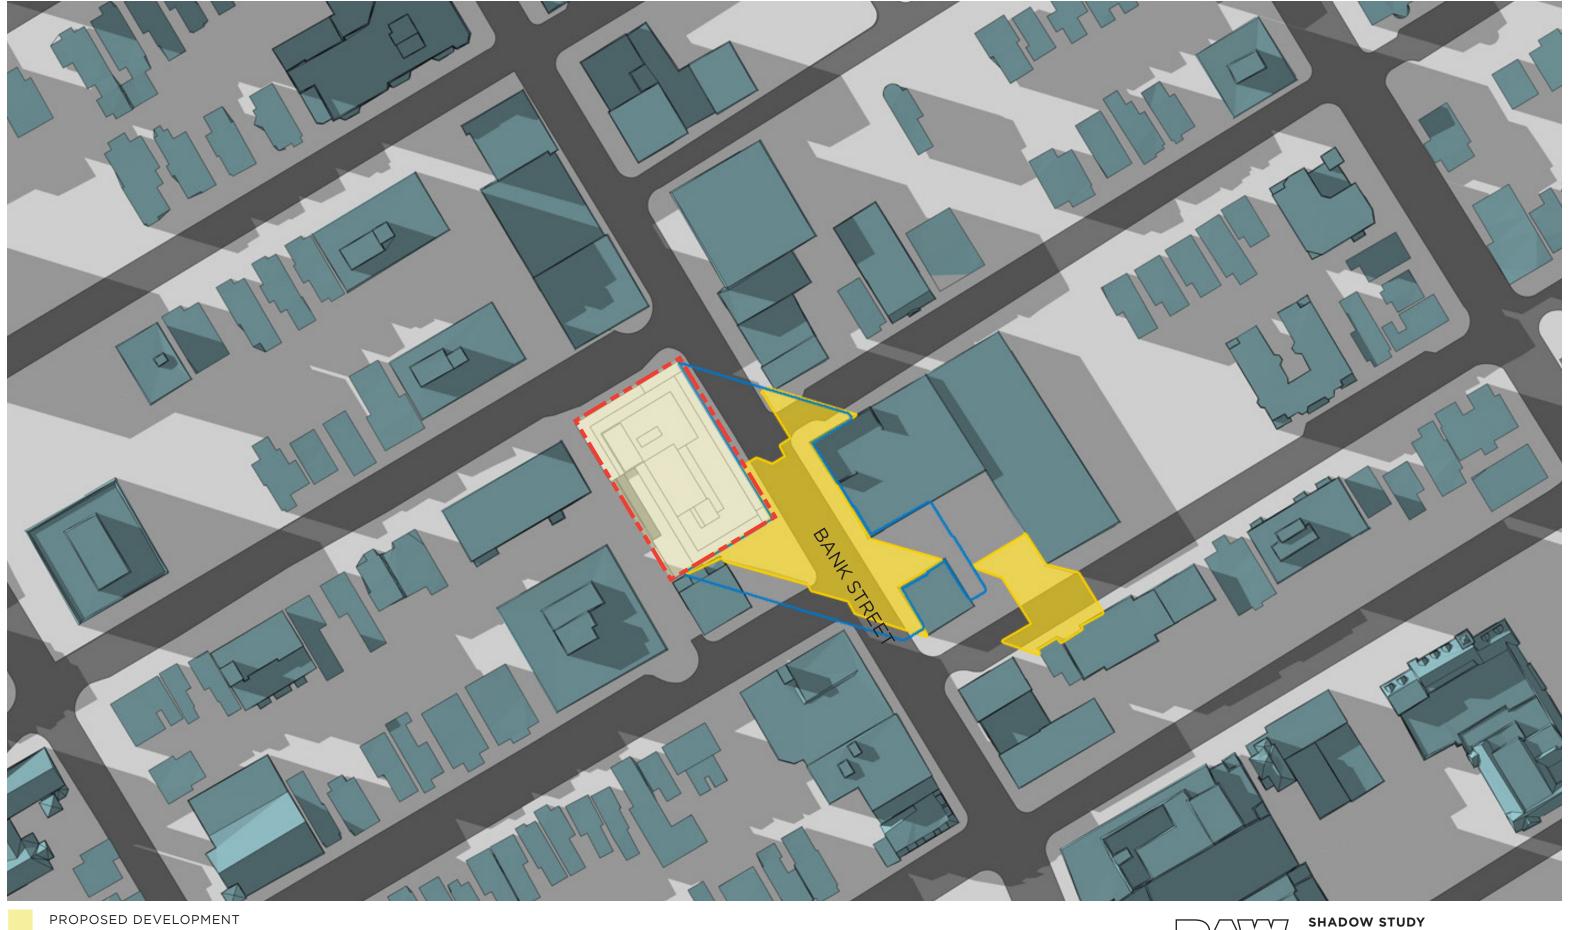

DDODOGED CHADOM OUTLIN

PROPOSED SHADOW OUTLINE SEPT 21 - 12pm

SHADOW STUDY 390 BANK ST. OTTAWA, ON.

JULY 29, 2019 | 0 5 10 20m

SEPT 21 - 1pm

AS OF RIGHT SHADOW OUTLINE

PROPOSED SHADOW OUTLINE

390 BANK ST. OTTAWA, ON.