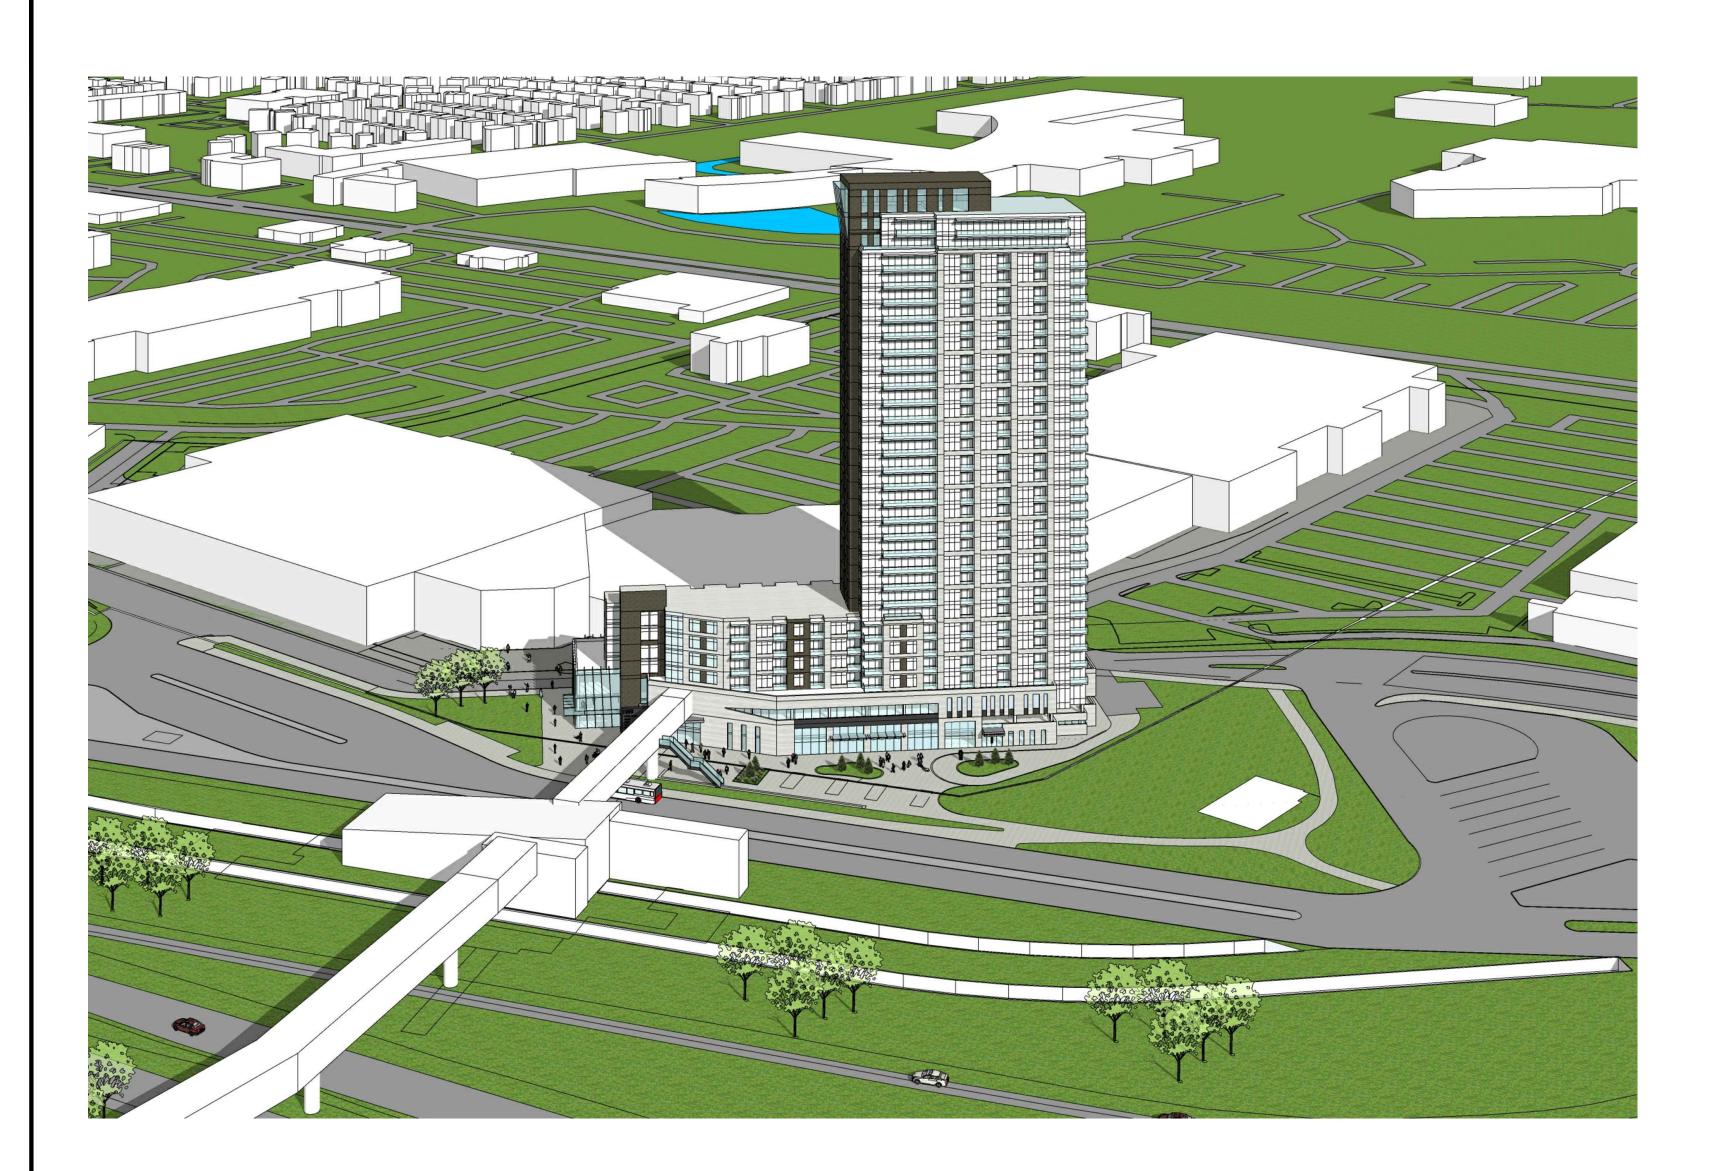

OJECT TITLE:

GLOUCESTER CENTER 1980 OGILVIE ROAD

OTTAWA

PERSPECTIVE VIEWS

PHASE 1

ONTARIO

DRAWN: CHECKED:
TZ R.V.

SCALE: SHEET No.