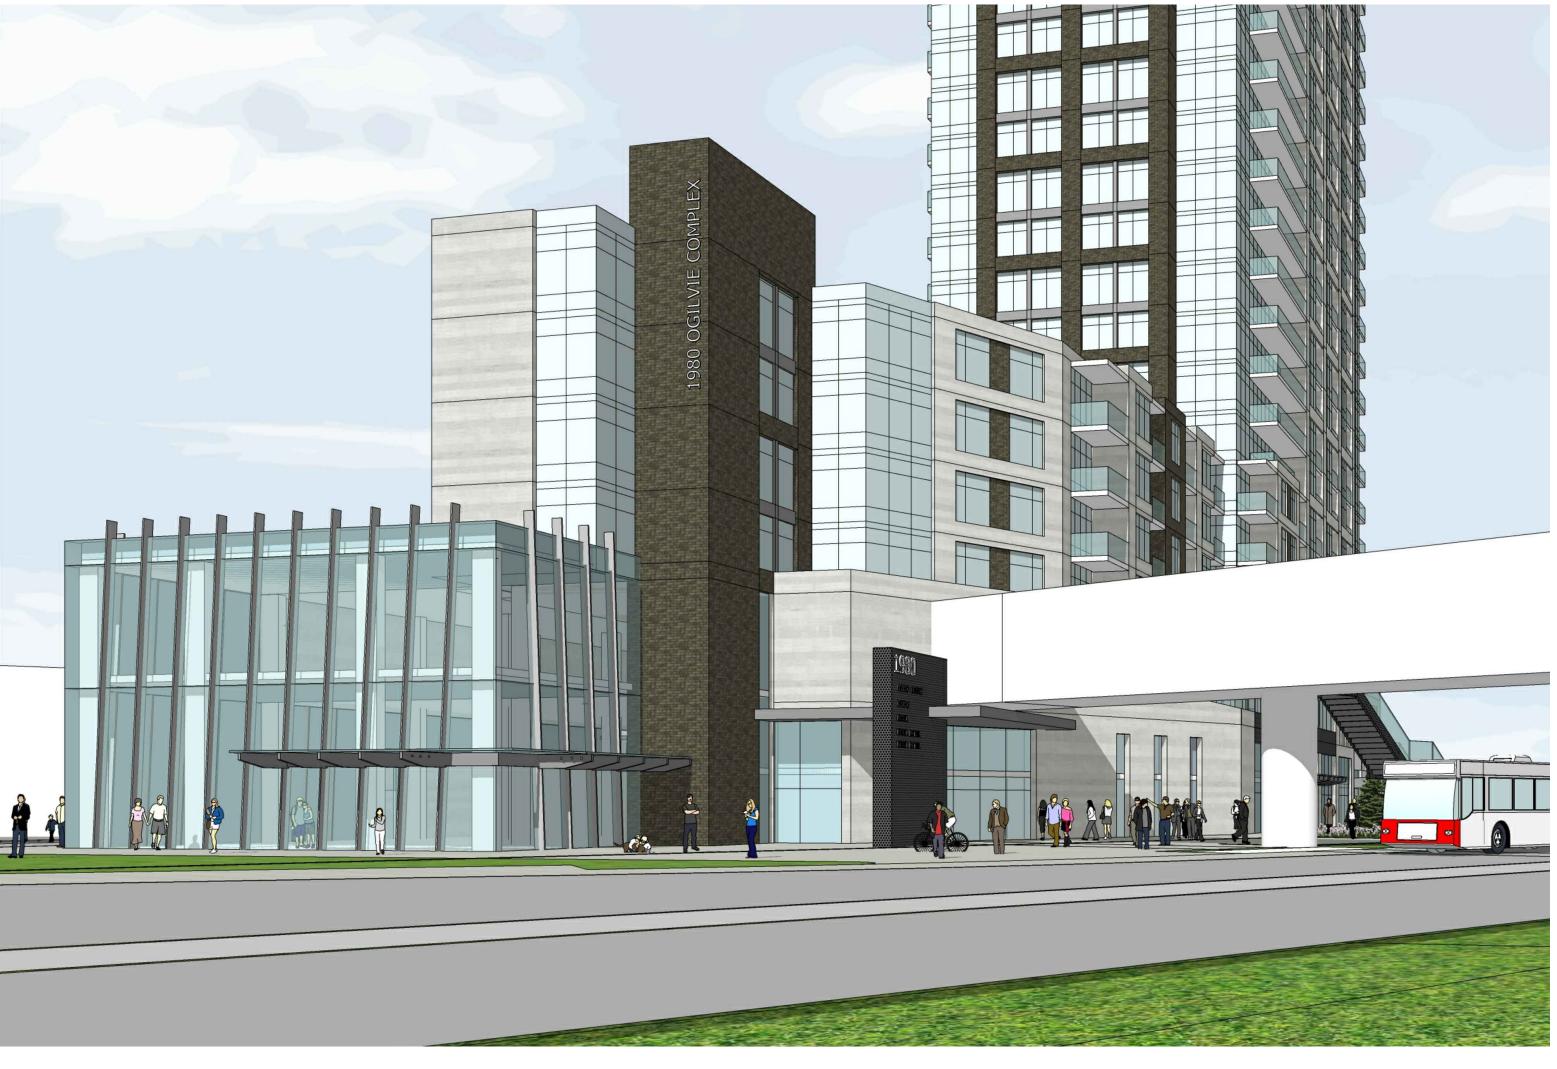

OJECT TITLE:

GLOUCESTER CENTER 1980 OGILVIE ROAD

OTTAWA

PERSPECTIVE VIEWS

PHASE 1

ONTARIO

DRAWN: CHECKED:
TZ R.V.

SCALE: SHEET No.