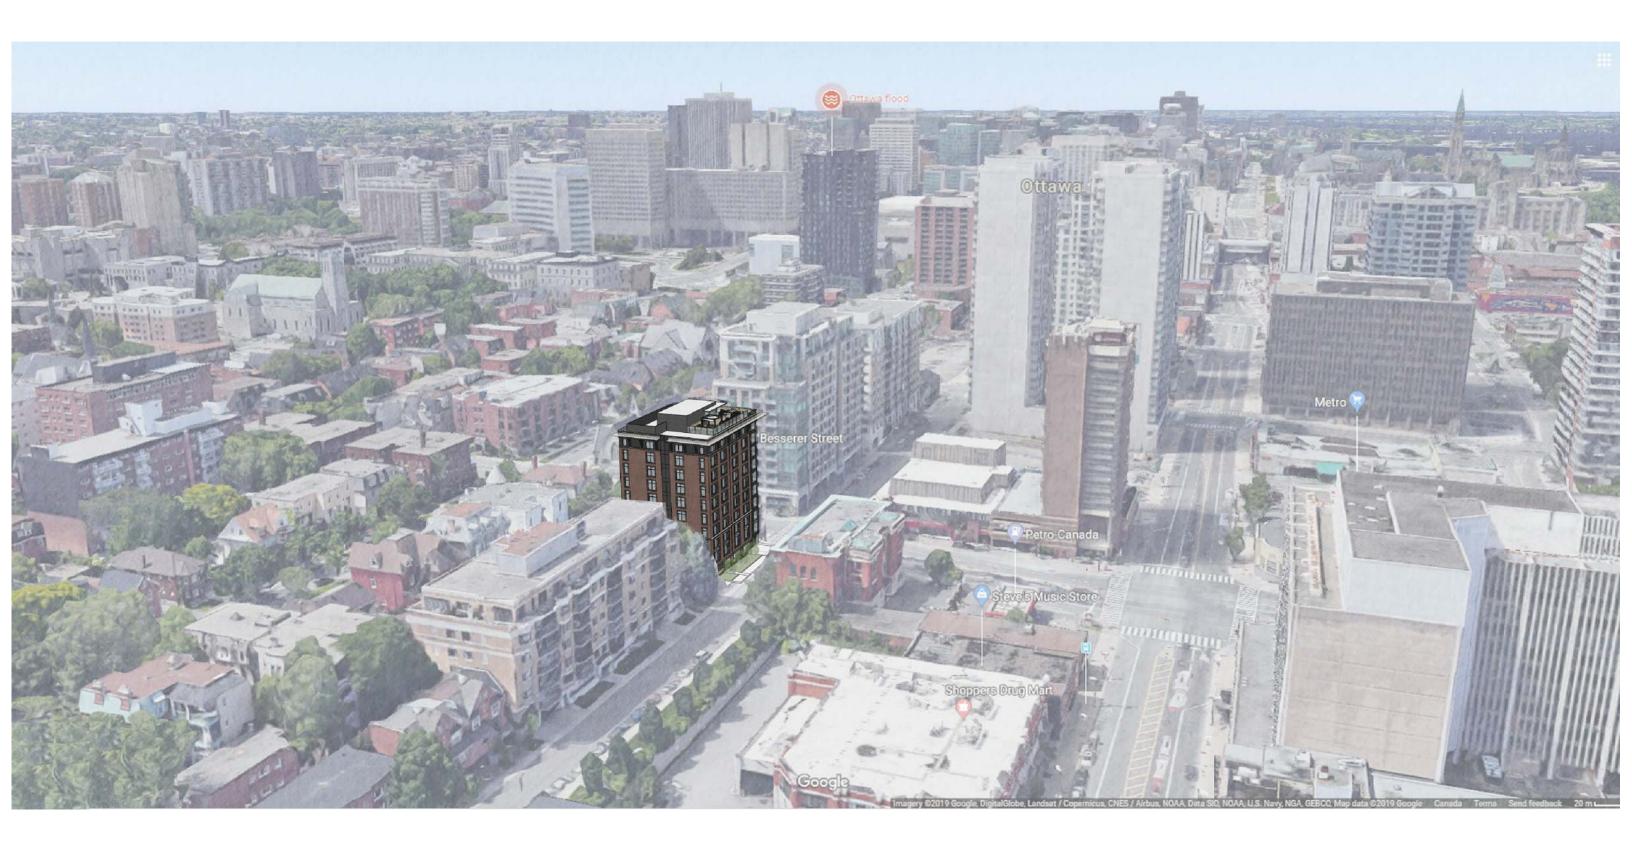

N

## **250** Besserer Street

### 3D MASSING STUDY Streetviews from NorthWest corner













Please note: The camera view angle is set at a higher then eye level to illustrate more of the south elevation. The result is additional floors (3 vs 1) appearing to extend beyond the roofline at 149 Daly Ave. Please reference to the following streetviews taken from a pedestrian scale along Daly Ave for a realistic streetview pedestrian experience illustrating the partial top floor appearing above the rooflines along the street.

### **250** Besserer Street





#### 3D MASSING STUDY Streetviews from King Edward | Aerial above street Looking N









Streetviews from 157-161 Daly Ave.



Streetviews from 157 Daly Ave.



**250** Besserer Street

3D MASSING STUDY Streetviews from Daly Ave.





### 3D MASSING STUDY Aerial View - EAST Elevation



# HOBIN

## **250** Besserer Street

### 3D MASSING STUDY Aerial View - North Elevation





### 3D MASSING STUDY Aerial View - SOUTH Elevation