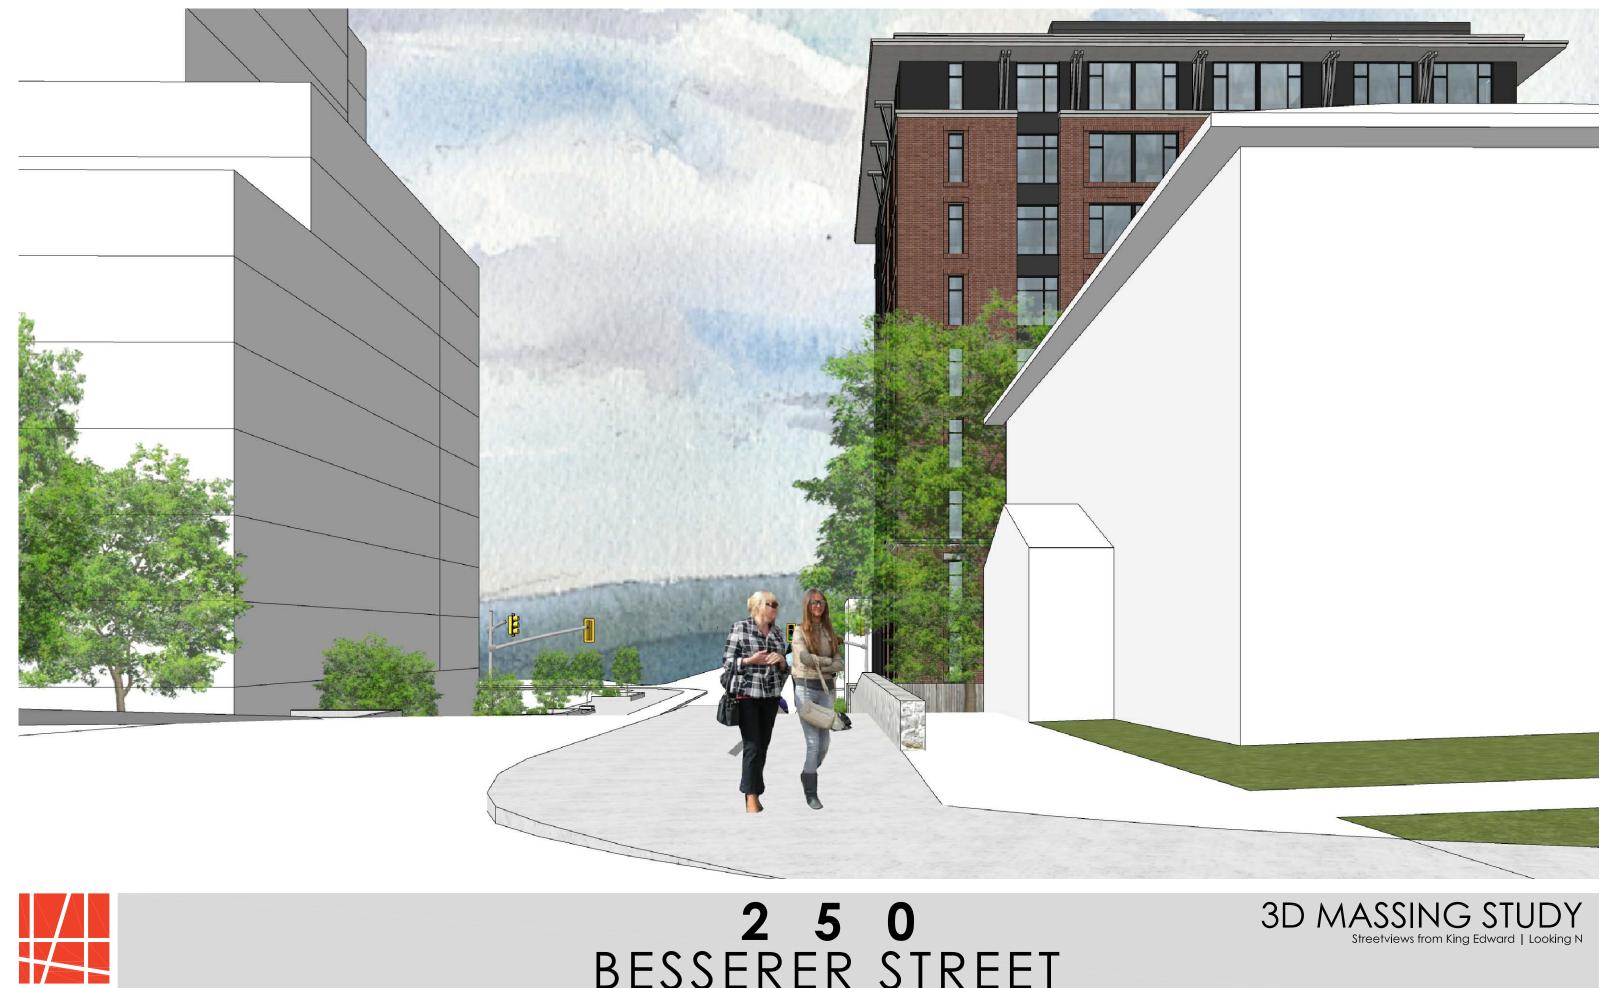

# HOBIN

## **250** Besserer Street

#### 3D MASSING STUDY Streetviews from King Edward | Aerial above street Looking N

Streetviews from 157-161 Daly Ave.

Streetviews from 157 Daly Ave.

**250** Besserer Street

3D MASSING STUDY Streetviews from Daly Ave.