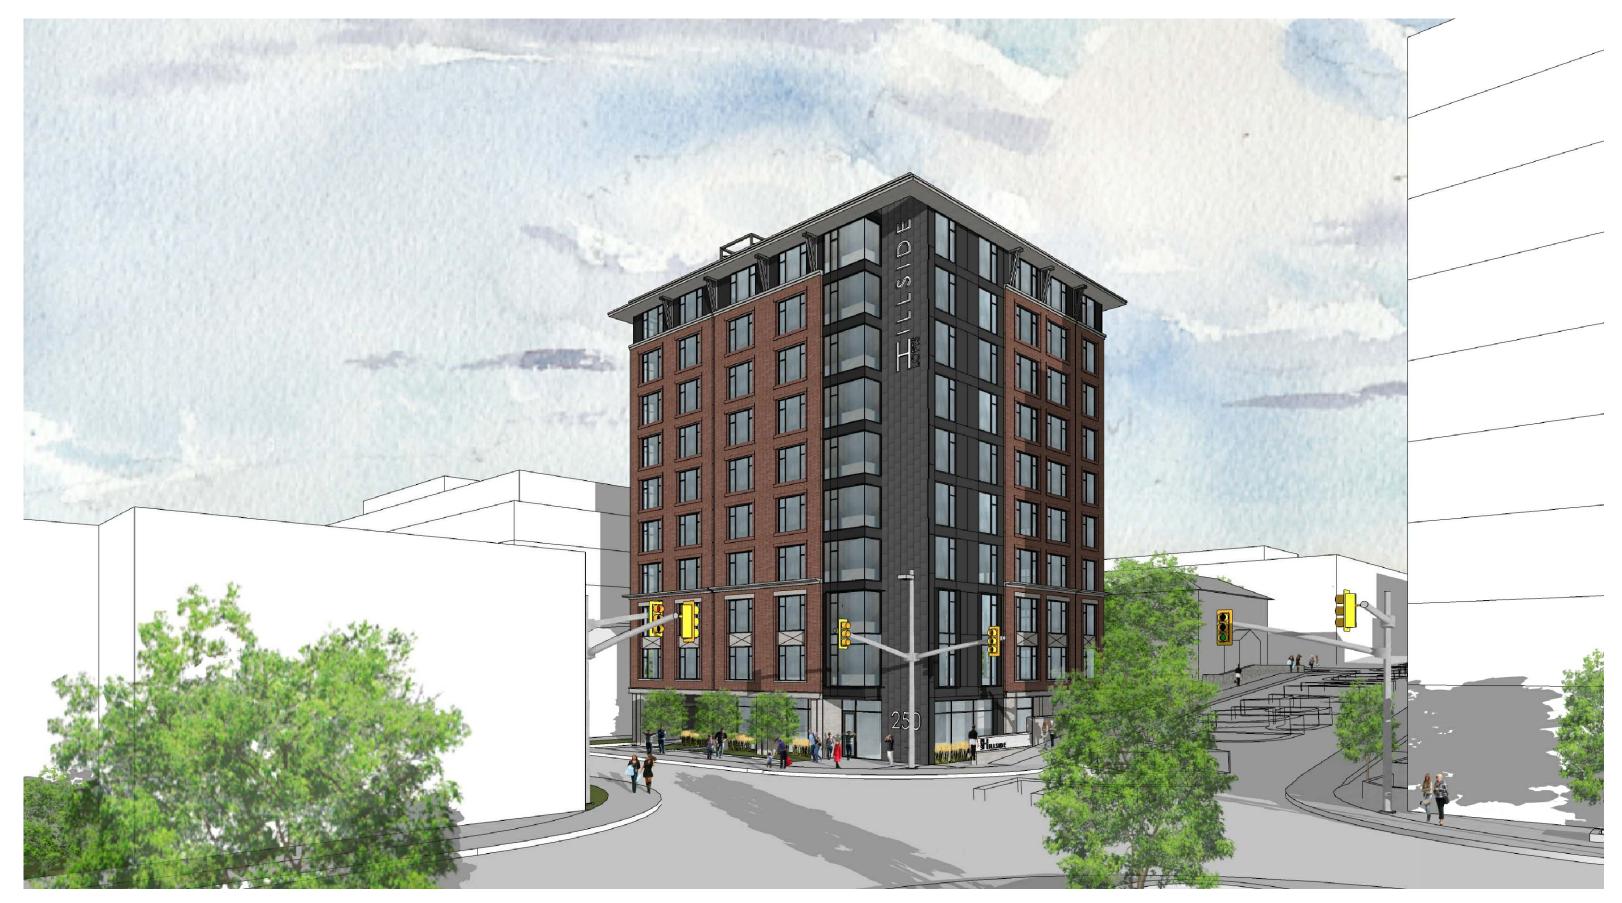

### 3D MASSING STUDY Streetviews from NorthWest corner

Please note: The camera view angle is set at a higher then eye level to illustrate more of the south elevation. The result is additional floors (3 vs 1) appearing to extend beyond the roofline at 149 Daly Ave. Please reference to the following streetviews taken from a pedestrian scale along Daly Ave for a realistic streetview pedestrian experience illustrating the partial top floor appearing above the rooflines along the street.

### **250** Besserer Street