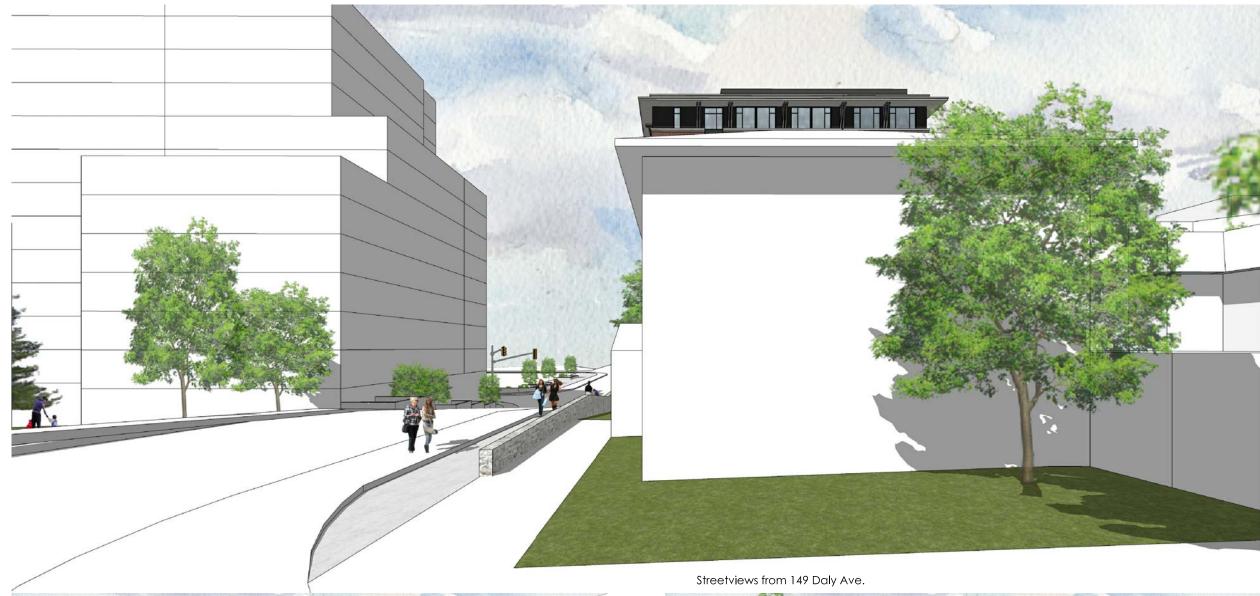

### 3D MASSING STUDY Streetviews from NorthWest corner

Please note: The camera view angle is set at a higher then eye level to illustrate more of the south elevation. The result is additional floors (3 vs 1) appearing to extend beyond the roofline at 149 Daly Ave. Please reference to the following streetviews taken from a pedestrian scale along Daly Ave for a realistic streetview pedestrian experience illustrating the partial top floor appearing above the rooflines along the street.