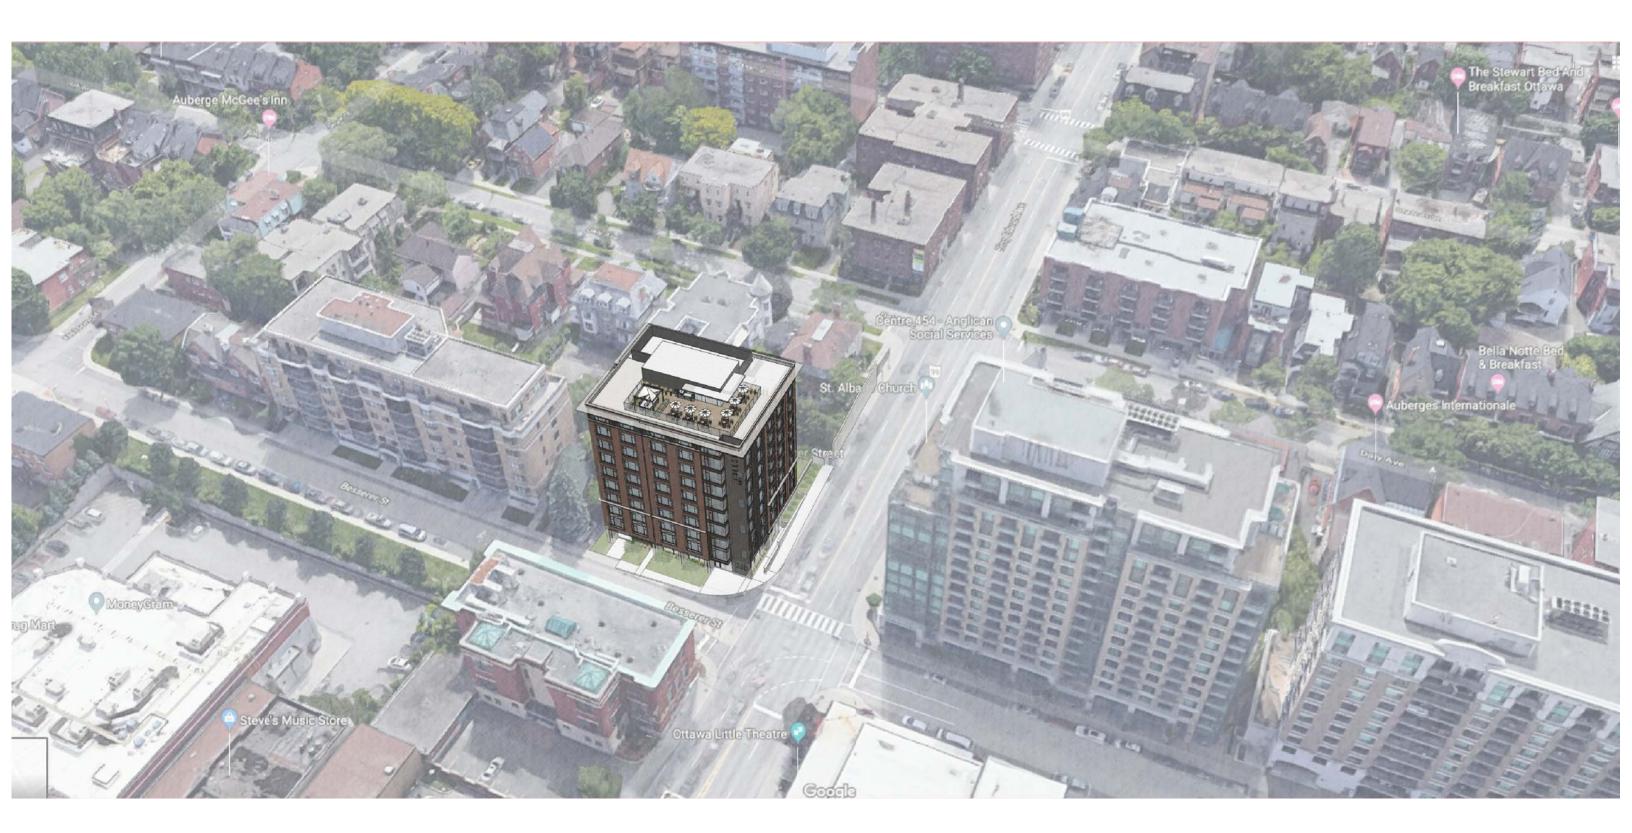

eetviews from NorthWest corner













Please note: The camera view angle is set at a higher then eye level to illustrate more of the south elevation. The result is additional floors (3 vs 1) appearing to extend beyond the roofline at 149 Daly Ave. Please reference to the following streetviews taken from a pedestrian scale along Daly Ave for a realistic streetview pedestrian experience illustrating the partial top floor appearing above the rooflines along the street.

### **250** Besserer Street





#### 3D MASSING STUDY Streetviews from King Edward | Aerial above street Looking N









Streetviews from 157-161 Daly Ave.



Streetviews from 157 Daly Ave.



**250** Besserer Street

3D MASSING STUDY Streetviews from Daly Ave.





### 3D MASSING STUDY Aerial View - EAST Elevation



# HOBIN

## **250** Besserer Street

### 3D MASSING STUDY Aerial View - North Elevation





### 3D MASSING STUDY Aerial View - SOUTH Elevation