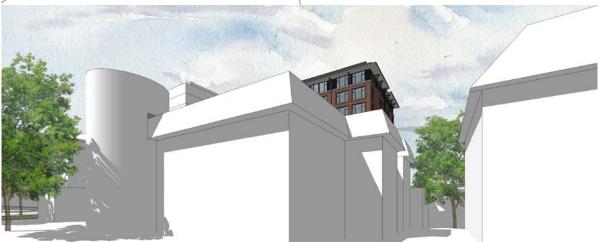

HOBIN

## 3D MASSING STUDY Streetviews from Besserer looking E



# HOBIN

## **250** Besserer Street

### 3D MASSING STUDY Streetviews from NorthWest corner













Please note: The camera view angle is set at a higher then eye level to illustrate more of the south elevation. The result is additional floors (3 vs 1) appearing to extend beyond the roofline at 149 Daly Ave. Please reference to the following streetviews taken from a pedestrian scale along Daly Ave for a realistic streetview pedestrian experience illustrating the partial top floor appearing above the rooflines along the street.

### **250** Besserer Street





#### 3D MASSING STUDY Streetviews from King Edward | Aerial above street Looking N









Streetviews from 157-161 Daly Ave.



Streetviews from 157 Daly Ave.



**250** Besserer Street

3D MASSING STUDY Streetviews from Daly Ave.





### 3D MASSING STUDY Aerial View - EAST Elevation



# HOBIN

## **250** Besserer Street

### 3D MASSING STUDY Aerial View - North Elevation





### 3D MASSING STUDY Aerial View - SOUTH Elevation