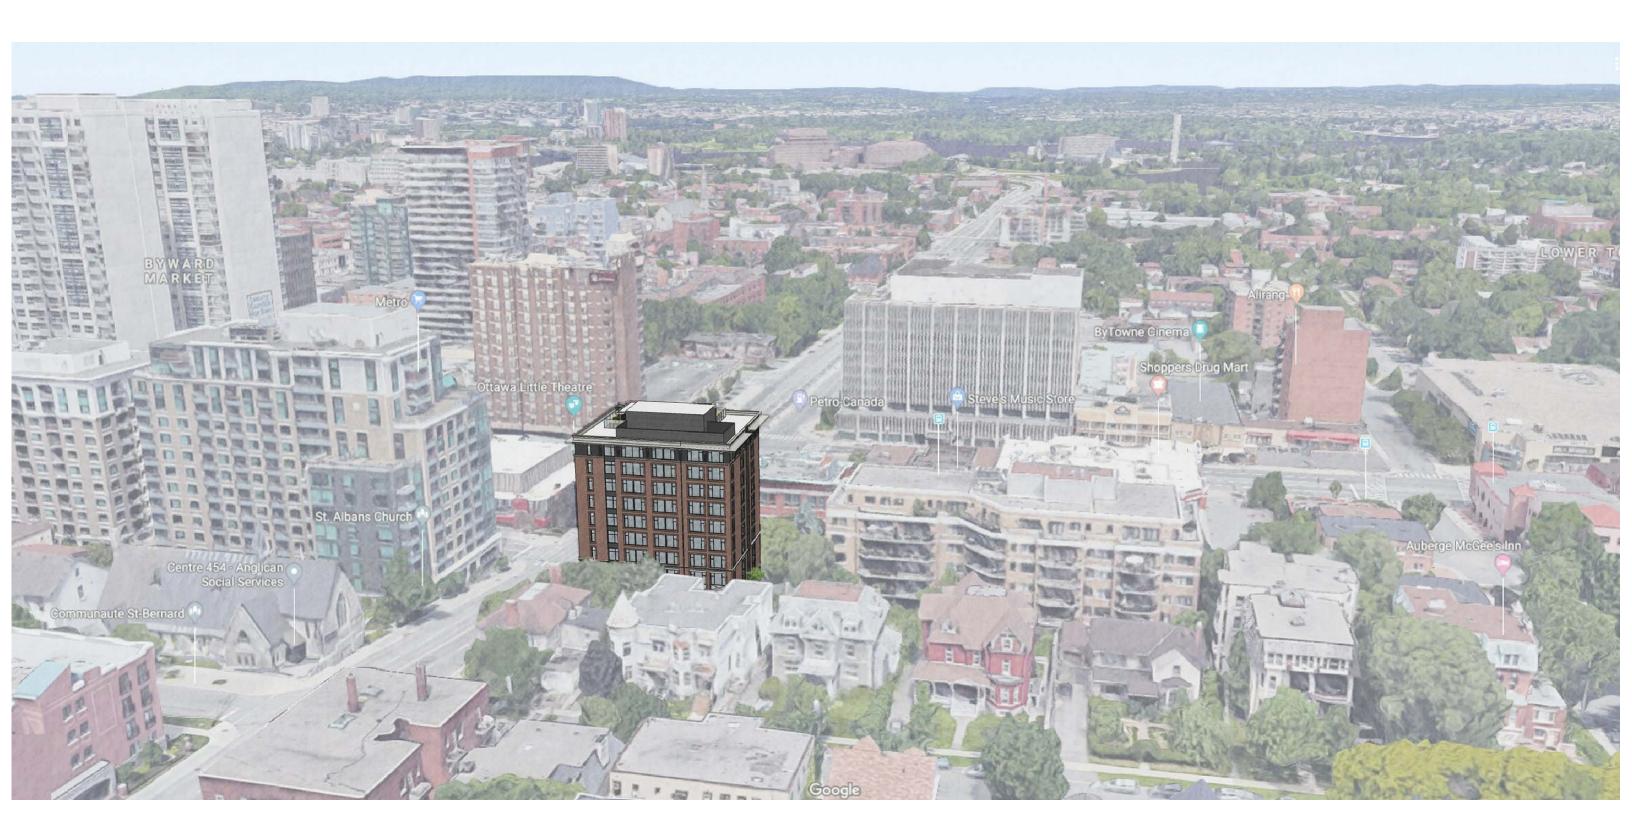

higher then eye level to illustrate more of the south elevation. The result is additional floors (3 vs 1) appearing to extend beyond the roofline at 149 Daly Ave. Please reference to the following streetviews taken from a pedestrian scale along Daly Ave for a realistic streetview pedestrian experience illustrating the partial top floor appearing above the rooflines along the street.

### **250** Besserer Street





#### 3D MASSING STUDY Streetviews from King Edward | Aerial above street Looking N









Streetviews from 157-161 Daly Ave.



Streetviews from 157 Daly Ave.



**250** Besserer Street

3D MASSING STUDY Streetviews from Daly Ave.





### 3D MASSING STUDY Aerial View - EAST Elevation



# HOBIN

## **250** Besserer Street

### 3D MASSING STUDY Aerial View - North Elevation





### 3D MASSING STUDY Aerial View - SOUTH Elevation