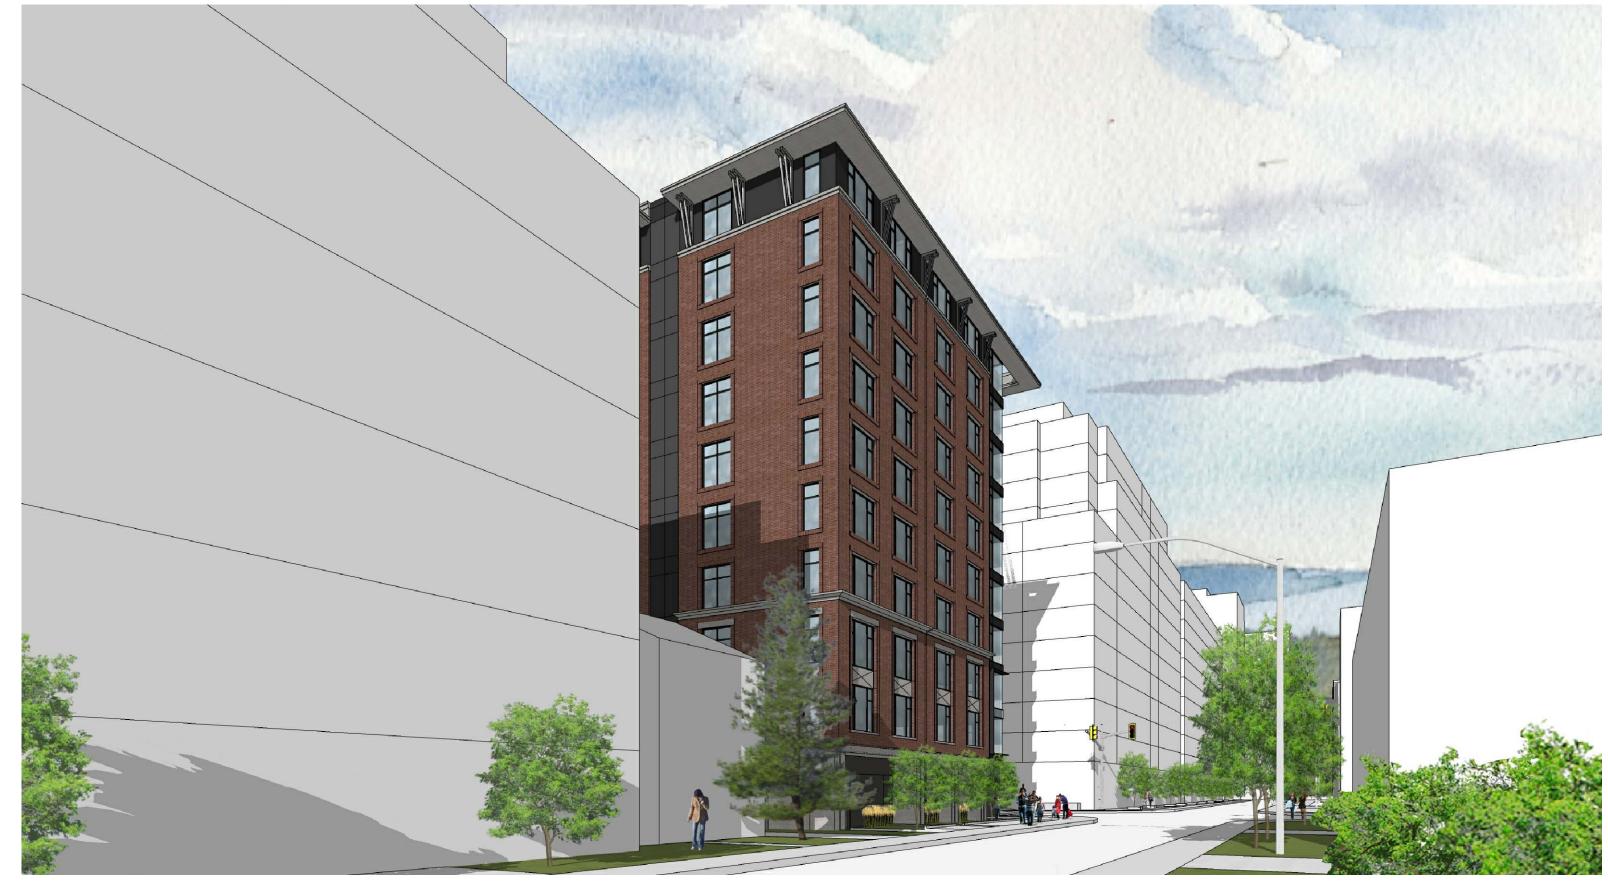

HOBIN

## 3D MASSING STUDY Streetviews from Besserer looking E



# HOBIN

## **250** Besserer Street

### 3D MASSING STUDY Streetviews from NorthWest corner













Please note: The camera view angle is set at a higher then eye level to illustrate more of the south elevation. The result is additional floors (3 vs 1) appearing to extend beyond the roofline at 149 Daly Ave. Please reference to the following streetviews taken from a pedestrian scale along Daly Ave for a realistic streetview pedestrian experience illustrating the partial top floor appearing above the rooflines along the street.

### **250** Besserer Street





#### 3D MASSING STUDY Streetviews from King Edward | Aerial above street Looking N









Streetviews from 157-161 Daly Ave.



Streetviews from 157 Daly Ave.



**250** Besserer Street

3D MASSING STUDY Streetviews from Daly Ave.





### 3D MASSING STUDY Aerial View - EAST Elevation



# HOBIN

## **250** Besserer Street