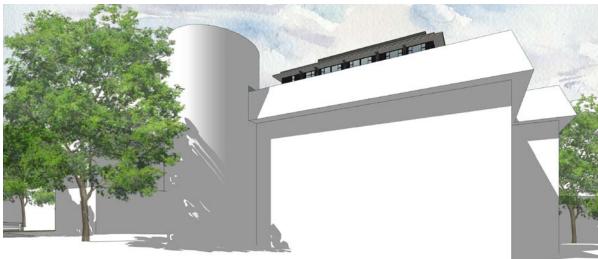

### 3D MASSING STUDY Streetviews from NorthWest corner

Please note: The camera view angle is set at a higher then eye level to illustrate more of the south elevation. The result is additional floors (3 vs 1) appearing to extend beyond the roofline at 149 Daly Ave. Please reference to the following streetviews taken from a pedestrian scale along Daly Ave for a realistic streetview pedestrian experience illustrating the partial top floor appearing above the rooflines along the street.