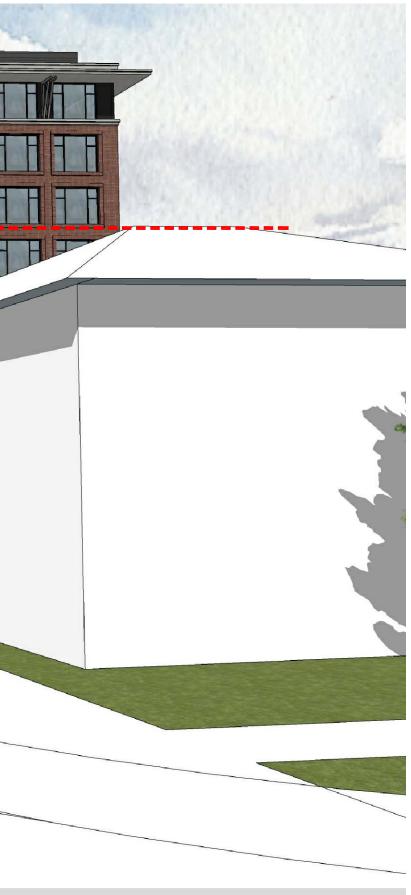

### 3D MASSING STUDY Streetviews from NorthWest corner

Please note: The camera view angle is set at a higher then eye level to illustrate more of the south elevation. The result is additional floors (3 vs 1) appearing to extend beyond the roofline at 149 Daly Ave. Please reference to the following streetviews taken from a pedestrian scale along Daly Ave for a realistic streetview pedestrian experience illustrating the partial top floor appearing above the rooflines along the street.