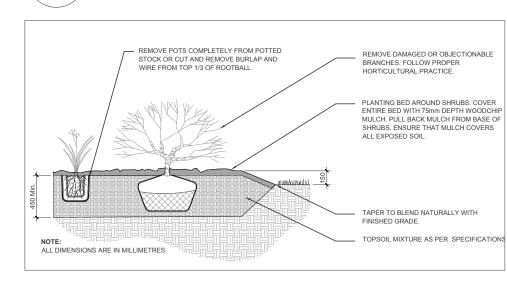

SHRUB AND PERENNIAL PLANTING

L.1 NTS

2. THE CONTRACTOR IS TO NOTIFY ALL UTILITY

COMPANIES AND AUTHORITIES PRIOR TO ANY EXCAVATION AND ASCERTAIN LOCATIONS OF UNDERGROUND SERVICES.

3. THE CONTRACTOR IS TO REINSTATE ALL AREAS AND ITEMS DAMAGED AS A RESULT OF CONSTRUCTION ACTIVITY.

9. MINIMUM DISTANCES FOR SELECTED DECIDUOUS TREES ARE AS FOLLOWS: **BUILDING FOUNDATIONS 7.5M** SIDEWALKS 1.5M

PUBLIC STREETS 2.5M UNDERGROUND INFRASTRUCTURE 2.0M

TRENCHES ARE TO BE EXCAVATED BY HAND. 11. REMOVE ALL PROTECTIVE WRAPPING FROM TREE TRUNKS AFTER INSTALLATION.

10. ALL TREES WITHIN 1M OF UNDERGROUND UTILITY

12. STAKING OF TREES SHALL ONLY BE PERFORMED IF

13. ENSURE THAT MULCH IS PULLED BACK A MIN. DISTANCE OF 75MM FROM BASE OF TREE TRUNK.

TREE CONSERVATION REPORT AND