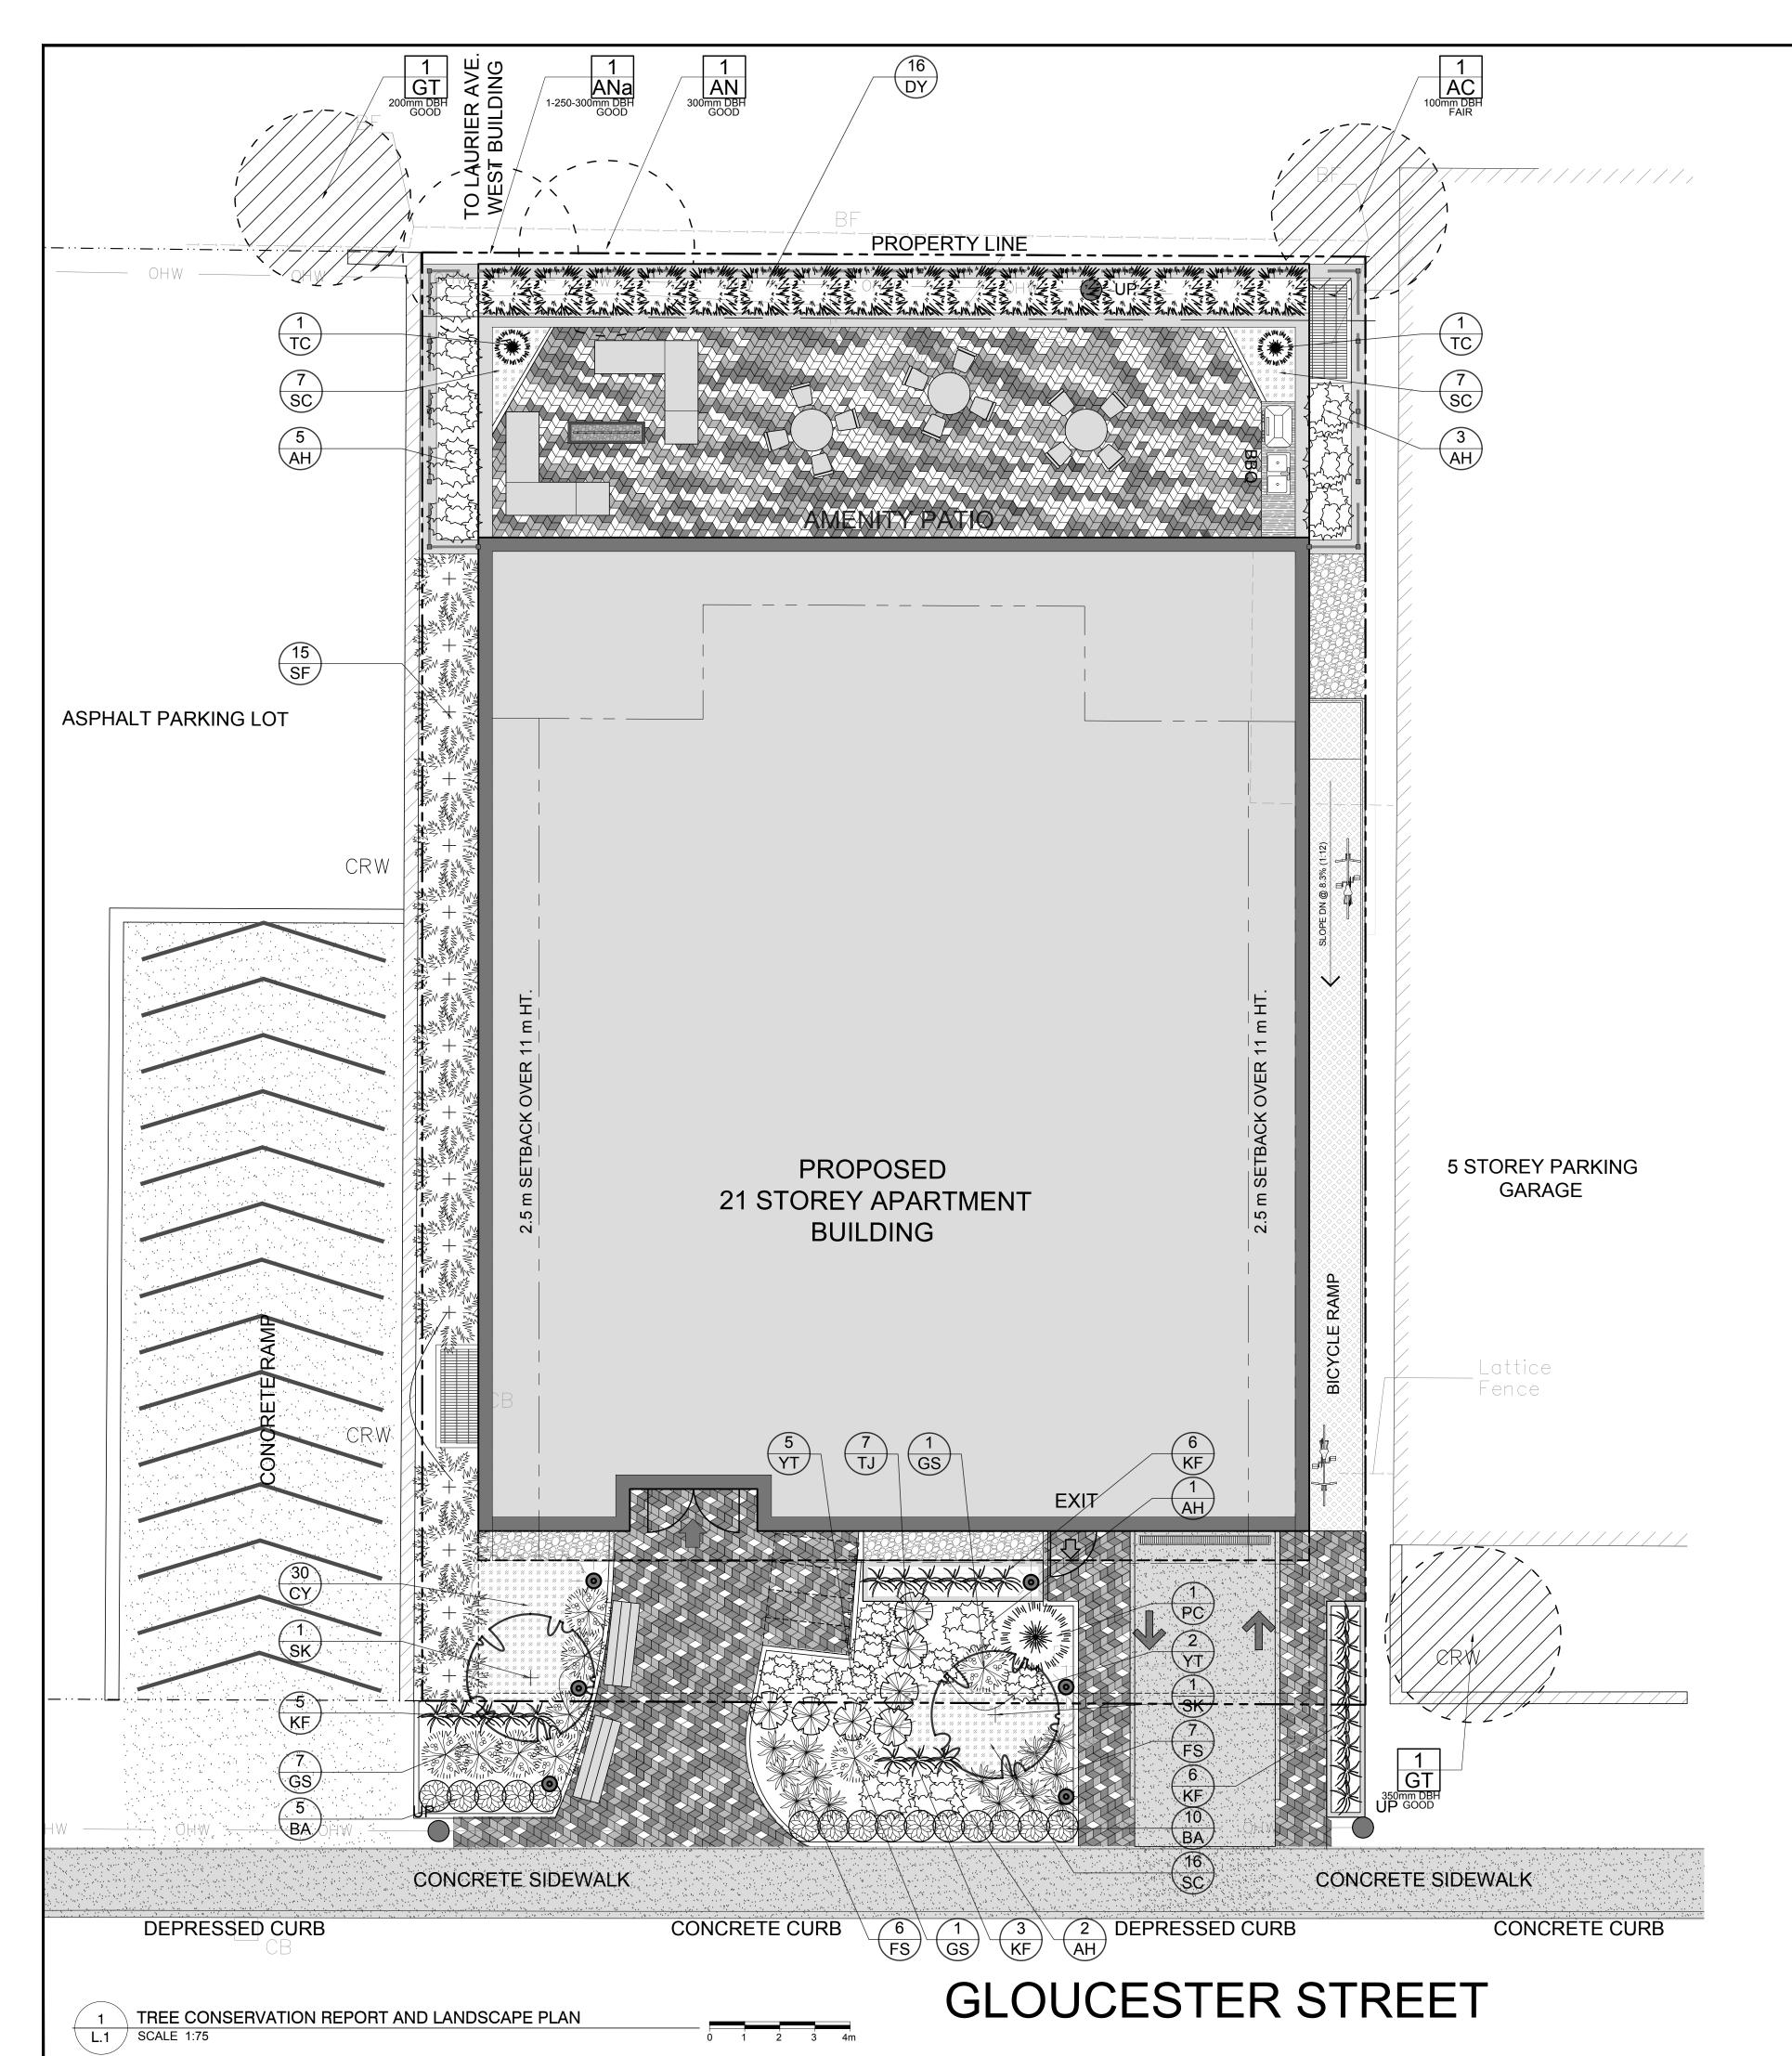

| EX                    | IST              | ING TREE LIST                                                                   | QTY.<br>KEY                                                      |                                                                |                              |                  |
|-----------------------|------------------|---------------------------------------------------------------------------------|------------------------------------------------------------------|----------------------------------------------------------------|------------------------------|------------------|
| KEY                   | QTY.             | BOTANICAL NAME                                                                  | COMMON NAME                                                      | SIZE                                                           | CONDITION                    | REMARKS          |
| AN<br>ANa<br>AC<br>GT | 1<br>1<br>1<br>2 | Acer negundo<br>Acer negundo<br>Amelanchier canadensis<br>Gleditsia triacanthos | Manitoba Maple<br>Manitoba Maple<br>Serviceberry<br>Honey Locust | 300 mm DBH<br>250 - 300 mm DBH<br>100 mm DBH<br>200-350 mm DBH | GOOD<br>GOOD<br>FAIR<br>GOOD | MULTI-LEADER STE |

|     | PROPOSED PLANT LIST (KEY) |                                               |                                      |              |           |                                       |  |  |  |  |  |
|-----|---------------------------|-----------------------------------------------|--------------------------------------|--------------|-----------|---------------------------------------|--|--|--|--|--|
| KEY | QTY.                      | BOTANICAL NAME                                | COMMON NAME                          | SIZE         | CONDITION | REMARKS                               |  |  |  |  |  |
| TR  | EE                        | S                                             |                                      |              |           |                                       |  |  |  |  |  |
| SK  | 2                         | Gleditsia triacanthos var inermis<br>'Draves' | Street Keeper<br>Honey Locust        | 60mm ø       | B&B       | See Plan                              |  |  |  |  |  |
| PC  | 1                         | Thuja occidentalis 'Fastigiata'               | Pyramidal Cedar                      | 2000mm ht.   | Potted    | See Plan                              |  |  |  |  |  |
| SH  | RU                        | BS                                            |                                      |              |           |                                       |  |  |  |  |  |
| ΥT  | 7                         | Cornus sericea 'Flaviramea'                   | Yellow-Twig Dogwood                  | 600mm ht.    | Potted    | 1000 mm o.c. See Plan                 |  |  |  |  |  |
| АН  | 11                        | Hydrangea arborescens<br>'Annabelle'          | Annabelle Hydrangea                  | 3 gal. pot   | Potted    | 800 mm o.c. See Plan                  |  |  |  |  |  |
| TJ  | 7                         | Juniperus sabina 'Tamariscifolia'             | Tamarix Juniper                      | 600 mm spr.  | Potted    | 1000 mm o.c. See Plan                 |  |  |  |  |  |
| FS  | 16                        | Rhus aromatica                                | Fragrant Sumac                       | 600mm ht.    | Potted    | 800 mm o.c. See Plan                  |  |  |  |  |  |
| SF  | 15                        | Sorbaria sorbifolia 'Sem'                     | Sem False Spirea                     | 600mm ht.    | Potted    | 800 mm o.c. See Plan                  |  |  |  |  |  |
| GS  | 9                         | Spiraea x arguta 'Graciosa'                   | Garland Spirea                       | 3 gal. pot   | Potted    | 1000 mm o.c. See Pla                  |  |  |  |  |  |
| TC  | 2                         | Taxus cuspidata 'Clipped Cone'                | Clipped Cone Japanese Yew            | 900 mm ht.   | Potted    | See Plan                              |  |  |  |  |  |
| DY  | 16                        | Taxus x media 'Densiformis'                   | Dense Spreading Yew                  | 1000 mm spr. | Potted    | 800 mm o.c. See Plan<br>PRIVACY HEDGE |  |  |  |  |  |
| OR  | NA                        | MENTAL GRASS                                  | SES AND PER                          | ENNIAL       | S         | ,                                     |  |  |  |  |  |
| CY  | 30                        | Achillea millefolium 'Paprika'                | Paprika Common Yarrow                | 1 gal. pot   | Potted    | 450 mm o.c.See Plan<br>GROUNDCOVER    |  |  |  |  |  |
| KF  | 20                        | Calamagrostis x acutiflora<br>'Karl Foerster' | Karl Foerster Grass                  | 250mm pot    | Potted    | 800 mm o.c.                           |  |  |  |  |  |
| ВА  | 15                        | Hosta 'Blue Angel'                            | Blue Angel Large Hosta               | 1 gal. pot   | Potted    | 600 mm o.c.                           |  |  |  |  |  |
| sc  | 30                        | Phalaris arundinacea 'Strawberries & Cream'   | Strawberries & Cream<br>Ribbon Grass | 250mm pot    | Potted    | 600 mm o.c See Plan<br>GROUNDCOVER    |  |  |  |  |  |

PROPOSED DECIDUOUS **TREES** 

PROPOSED DECIDUOUS SHRUBS

PROPOSED PRIVACY HEDGE

CONIFEROUS

ORNAMENTAL

**GRASS** 

PROPOSED
HERBACEOUS
PERENNIALS
PROPOSED

ISSUED FOR SPC AND ZONING AMENDMENT 07/16/2019 KS

339 - 343 GLOUCESTER STREET, OTTAWA ON

21 STOREY APARTMENT BUILDING

OTTAWA, ONTARIO

PROPOSED CONIFEROUS SHRUBS

OUTDOOR

PROPOSED PATI FURNITURE (TABLE AND

> PROPOSED FURNITURE

(COUCHES AND

(COUUNES)

PROPOSED FIRE PIT

PROPOSED BENCHES

CONCRETE

PROPOSED

PROPOSED gROUND COVER

RIVER STONE

Date DR C

PROJECT NORTH