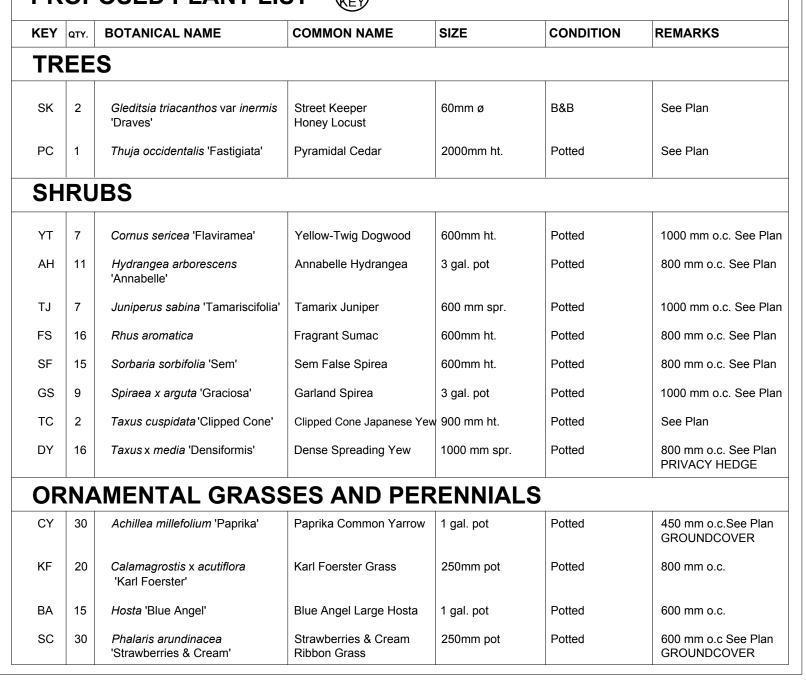

|     | PROPOSED PLANT LIST (KEY) |                                               |                                      |              |           |                                       |  |  |  |  |  |
|-----|---------------------------|-----------------------------------------------|--------------------------------------|--------------|-----------|---------------------------------------|--|--|--|--|--|
| KEY | QTY.                      | BOTANICAL NAME                                | COMMON NAME                          | SIZE         | CONDITION | REMARKS                               |  |  |  |  |  |
| TR  | EE                        | S                                             |                                      |              |           |                                       |  |  |  |  |  |
| SK  | 2                         | Gleditsia triacanthos var inermis<br>'Draves' | Street Keeper<br>Honey Locust        | 60mm ø       | B&B       | See Plan                              |  |  |  |  |  |
| PC  | 1                         | Thuja occidentalis 'Fastigiata'               | Pyramidal Cedar                      | 2000mm ht.   | Potted    | See Plan                              |  |  |  |  |  |
| SH  | RU                        | BS                                            |                                      |              |           |                                       |  |  |  |  |  |
| ΥT  | 7                         | Cornus sericea 'Flaviramea'                   | Yellow-Twig Dogwood                  | 600mm ht.    | Potted    | 1000 mm o.c. See Plan                 |  |  |  |  |  |
| АН  | 11                        | Hydrangea arborescens<br>'Annabelle'          | Annabelle Hydrangea                  | 3 gal. pot   | Potted    | 800 mm o.c. See Plan                  |  |  |  |  |  |
| TJ  | 7                         | Juniperus sabina 'Tamariscifolia'             | Tamarix Juniper                      | 600 mm spr.  | Potted    | 1000 mm o.c. See Plan                 |  |  |  |  |  |
| FS  | 16                        | Rhus aromatica                                | Fragrant Sumac                       | 600mm ht.    | Potted    | 800 mm o.c. See Plan                  |  |  |  |  |  |
| SF  | 15                        | Sorbaria sorbifolia 'Sem'                     | Sem False Spirea                     | 600mm ht.    | Potted    | 800 mm o.c. See Plan                  |  |  |  |  |  |
| GS  | 9                         | Spiraea x arguta 'Graciosa'                   | Garland Spirea                       | 3 gal. pot   | Potted    | 1000 mm o.c. See Pla                  |  |  |  |  |  |
| TC  | 2                         | Taxus cuspidata 'Clipped Cone'                | Clipped Cone Japanese Yew            | 900 mm ht.   | Potted    | See Plan                              |  |  |  |  |  |
| DY  | 16                        | Taxus x media 'Densiformis'                   | Dense Spreading Yew                  | 1000 mm spr. | Potted    | 800 mm o.c. See Plan<br>PRIVACY HEDGE |  |  |  |  |  |
| OR  | NA                        | MENTAL GRASS                                  | SES AND PER                          | ENNIAL       | S         | ,                                     |  |  |  |  |  |
| CY  | 30                        | Achillea millefolium 'Paprika'                | Paprika Common Yarrow                | 1 gal. pot   | Potted    | 450 mm o.c.See Plan<br>GROUNDCOVER    |  |  |  |  |  |
| KF  | 20                        | Calamagrostis x acutiflora<br>'Karl Foerster' | Karl Foerster Grass                  | 250mm pot    | Potted    | 800 mm o.c.                           |  |  |  |  |  |
| ВА  | 15                        | Hosta 'Blue Angel'                            | Blue Angel Large Hosta               | 1 gal. pot   | Potted    | 600 mm o.c.                           |  |  |  |  |  |
| sc  | 30                        | Phalaris arundinacea 'Strawberries & Cream'   | Strawberries & Cream<br>Ribbon Grass | 250mm pot    | Potted    | 600 mm o.c See Plan<br>GROUNDCOVER    |  |  |  |  |  |