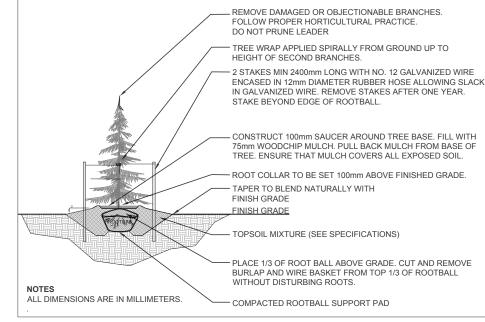

9. MINIMUM DISTANCES FOR SELECTED DECIDUOUS TREES ARE AS FOLLOWS: **BUILDING FOUNDATIONS 7.5M** SIDEWALKS 1.5M

PUBLIC STREETS 2.5M UNDERGROUND INFRASTRUCTURE 2.0M

TRENCHES ARE TO BE EXCAVATED BY HAND. 11. REMOVE ALL PROTECTIVE WRAPPING FROM TREE TRUNKS AFTER INSTALLATION.

10. ALL TREES WITHIN 1M OF UNDERGROUND UTILITY

12. STAKING OF TREES SHALL ONLY BE PERFORMED IF

13. ENSURE THAT MULCH IS PULLED BACK A MIN. DISTANCE OF 75MM FROM BASE OF TREE TRUNK.

TREE CONSERVATION REPORT AND