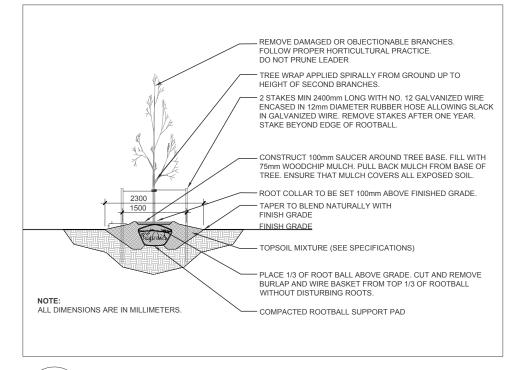

9. MINIMUM DISTANCES FOR SELECTED DECIDUOUS TREES ARE AS FOLLOWS: **BUILDING FOUNDATIONS 7.5M** SIDEWALKS 1.5M

PUBLIC STREETS 2.5M UNDERGROUND INFRASTRUCTURE 2.0M

TRENCHES ARE TO BE EXCAVATED BY HAND. 11. REMOVE ALL PROTECTIVE WRAPPING FROM TREE TRUNKS AFTER INSTALLATION.

10. ALL TREES WITHIN 1M OF UNDERGROUND UTILITY

12. STAKING OF TREES SHALL ONLY BE PERFORMED IF

13. ENSURE THAT MULCH IS PULLED BACK A MIN. DISTANCE OF 75MM FROM BASE OF TREE TRUNK.

TREE CONSERVATION REPORT AND