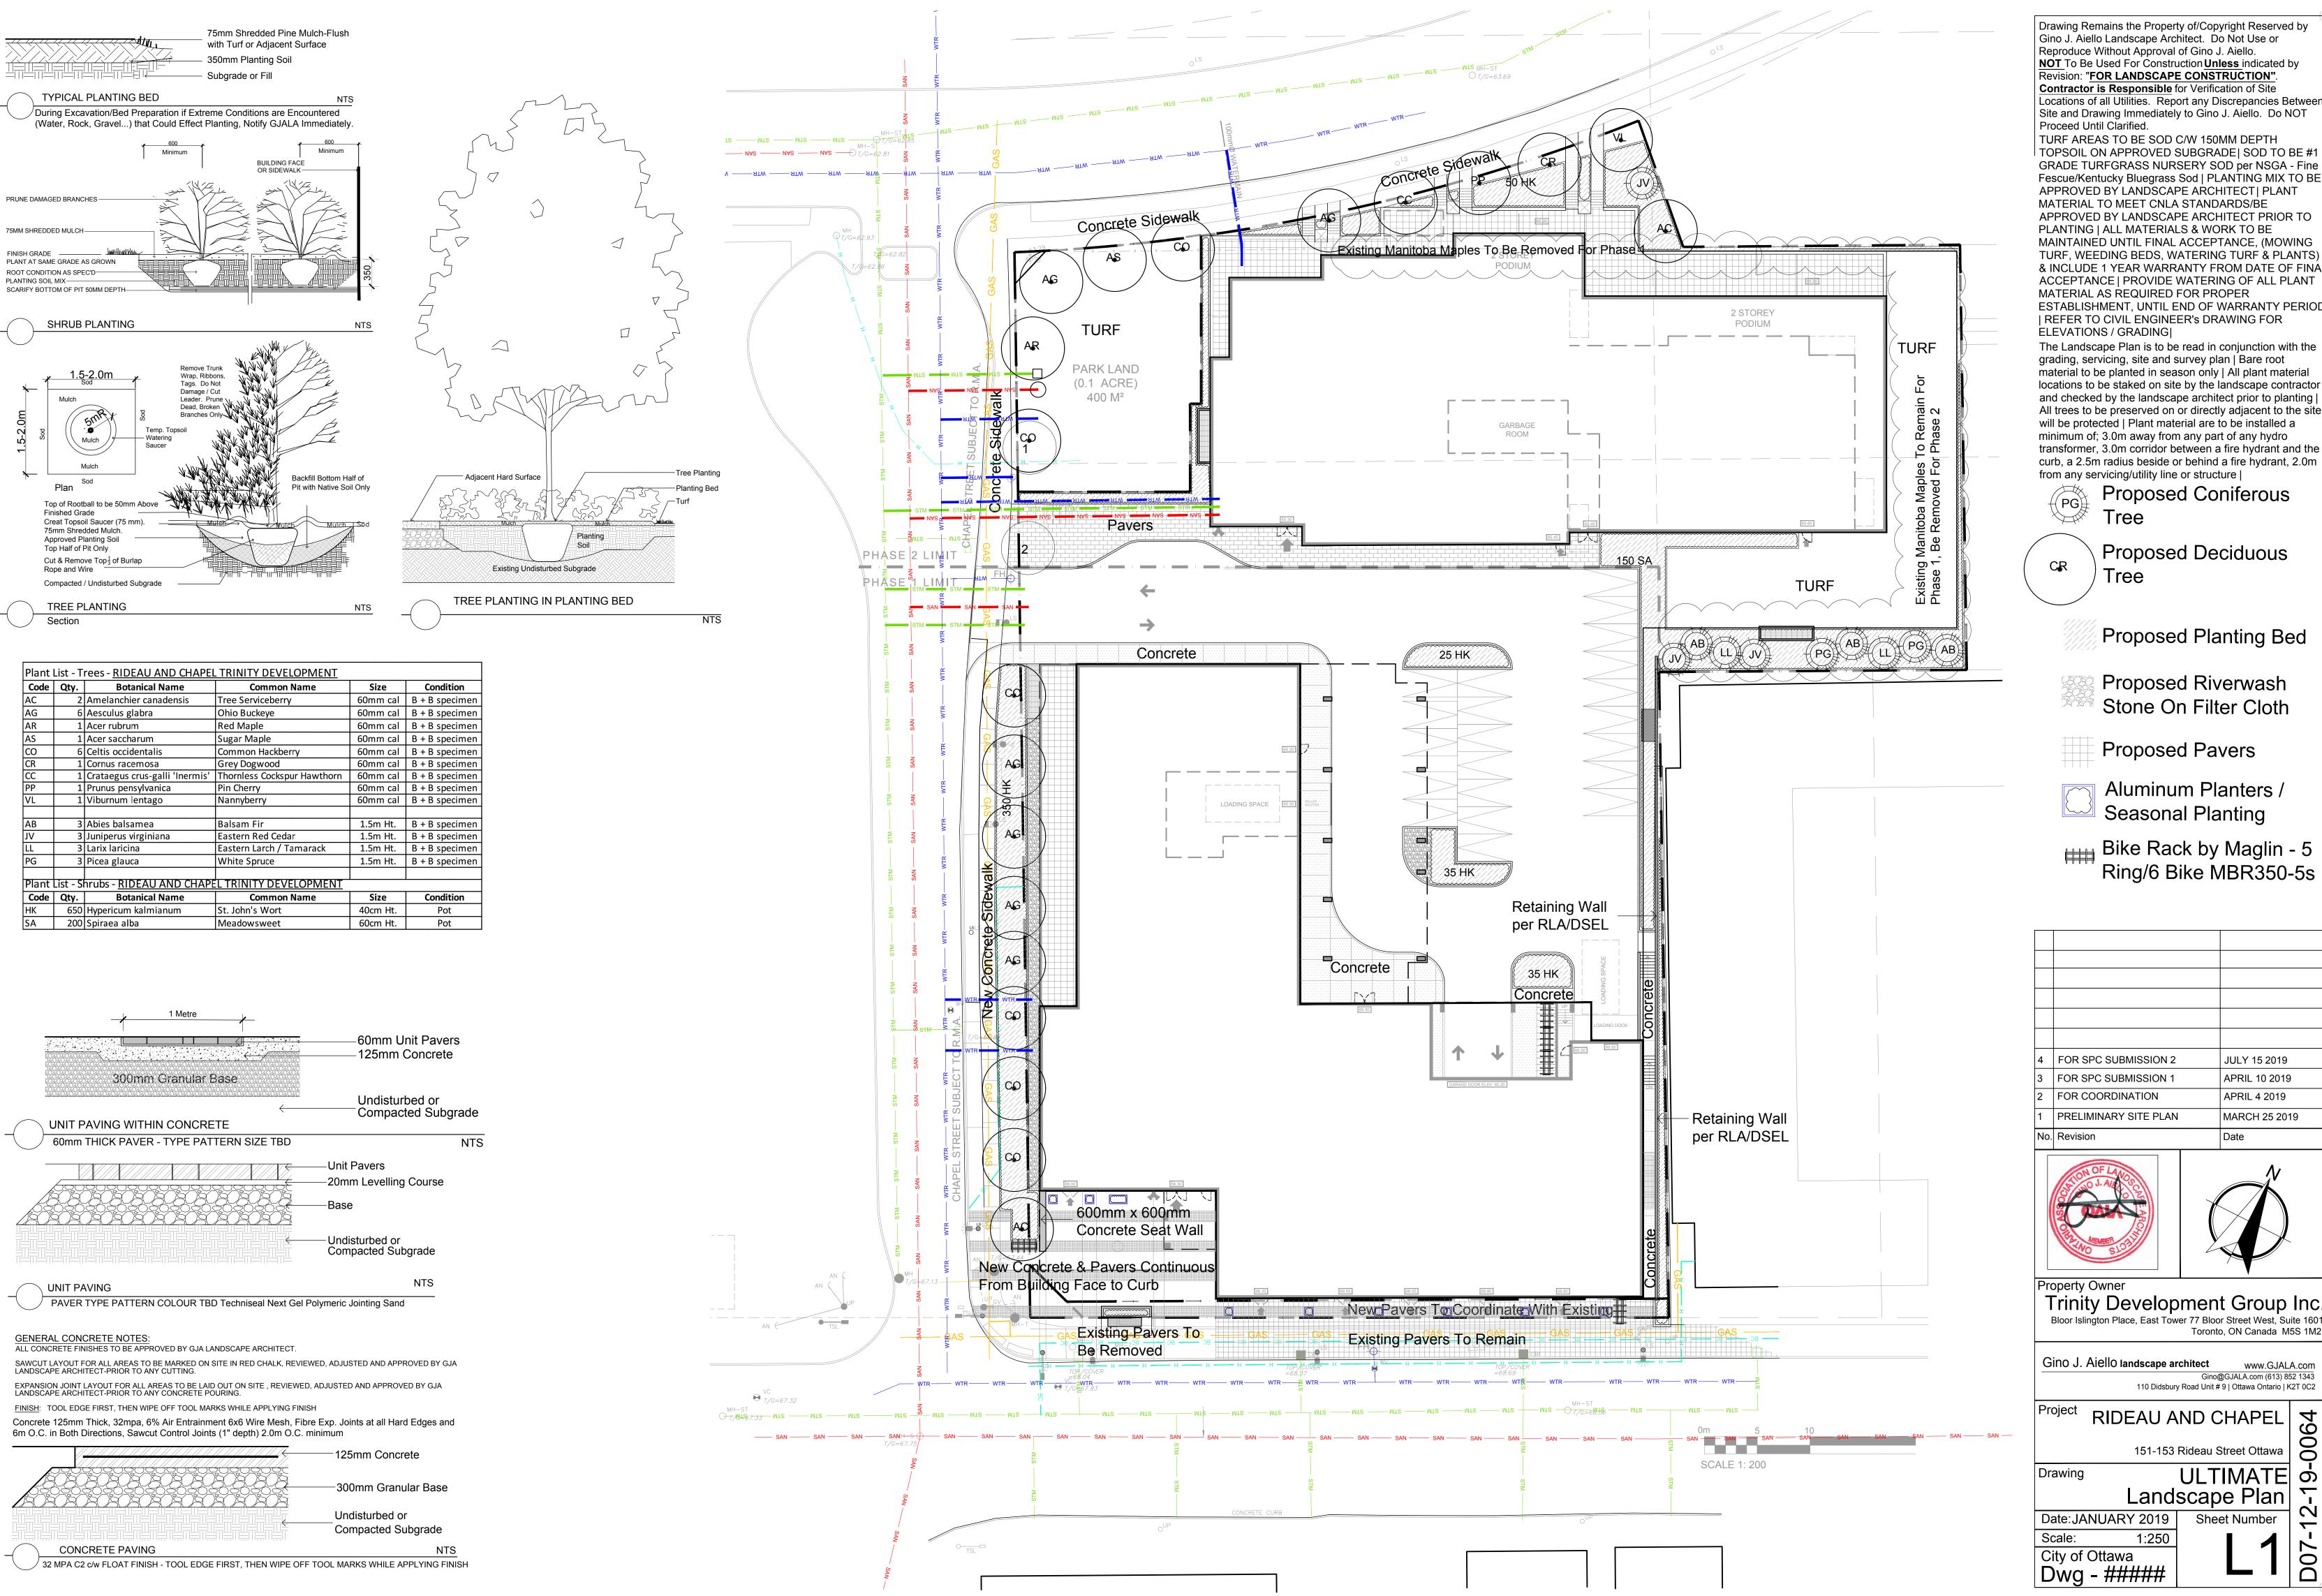

Drawing Remains the Property of/Copyright Reserved by Gino J. Aiello Landscape Architect. Do Not Use or Reproduce Without Approval of Gino J. Aiello. **NOT** To Be Used For Construction **Unless** indicated by Revision: "FOR LANDSCAPE CONSTRUCTION". Contractor is Responsible for Verification of Site Locations of all Utilities. Report any Discrepancies Between Site and Drawing Immediately to Gino J. Aiello. Do NOT Proceed Until Clarified.

Fescue/Kentucky Bluegrass Sod | PLANTING MIX TO BE APPROVED BY LANDSCAPE ARCHITECT| PLANT MATERIAL TO MEET CNLA STANDARDS/BE APPROVED BY LANDSCAPE ARCHITECT PRIOR TO PLANTING | ALL MATERIALS & WORK TO BE MAINTAINED UNTIL FINAL ACCEPTANCE, (MOWING TURF, WEEDING BEDS, WATERING TURF & PLANTS) & INCLUDE 1 YEAR WARRANTY FROM DATE OF FINAL ACCEPTANCE | PROVIDE WATERING OF ALL PLANT MATERIAL AS REQUIRED FOR PROPER ESTABLISHMENT, UNTIL END OF WARRANTY PERIOD | REFER TO CIVIL ENGINEER'S DRAWING FOR

The Landscape Plan is to be read in conjunction with the grading, servicing, site and survey plan | Bare root material to be planted in season only | All plant material locations to be staked on site by the landscape contractor and checked by the landscape architect prior to planting All trees to be preserved on or directly adjacent to the site will be protected | Plant material are to be installed a minimum of; 3.0m away from any part of any hydro transformer, 3.0m corridor between a fire hydrant and the curb, a 2.5m radius beside or behind a fire hydrant, 2.0m from any servicing/utility line or structure |

**Proposed Coniferous** Tree

**Proposed Deciduous** 

Proposed Planting Bed

Proposed Riverwash Stone On Filter Cloth

**Proposed Pavers** 

Aluminum Planters / Seasonal Planting

Bike Rack by Maglin - 5 Ring/6 Bike MBR350-5s

| 4  | FOR SPC SUBMISSION 2  | JULY 15 2019  |
|----|-----------------------|---------------|
| 3  | FOR SPC SUBMISSION 1  | APRIL 10 2019 |
| 2  | FOR COORDINATION      | APRIL 4 2019  |
| 1  | PRELIMINARY SITE PLAN | MARCH 25 2019 |
| Nο | Revision              | Date          |

www.GJALA.com

Trinity Development Group Inc. Toronto, ON Canada M5S 1M2

Gino@GJALA.com (613) 852 1343 110 Didsbury Road Unit # 9 | Ottawa Ontario | K2T 0C2

1:250

City of Ottawa Dwg - #####