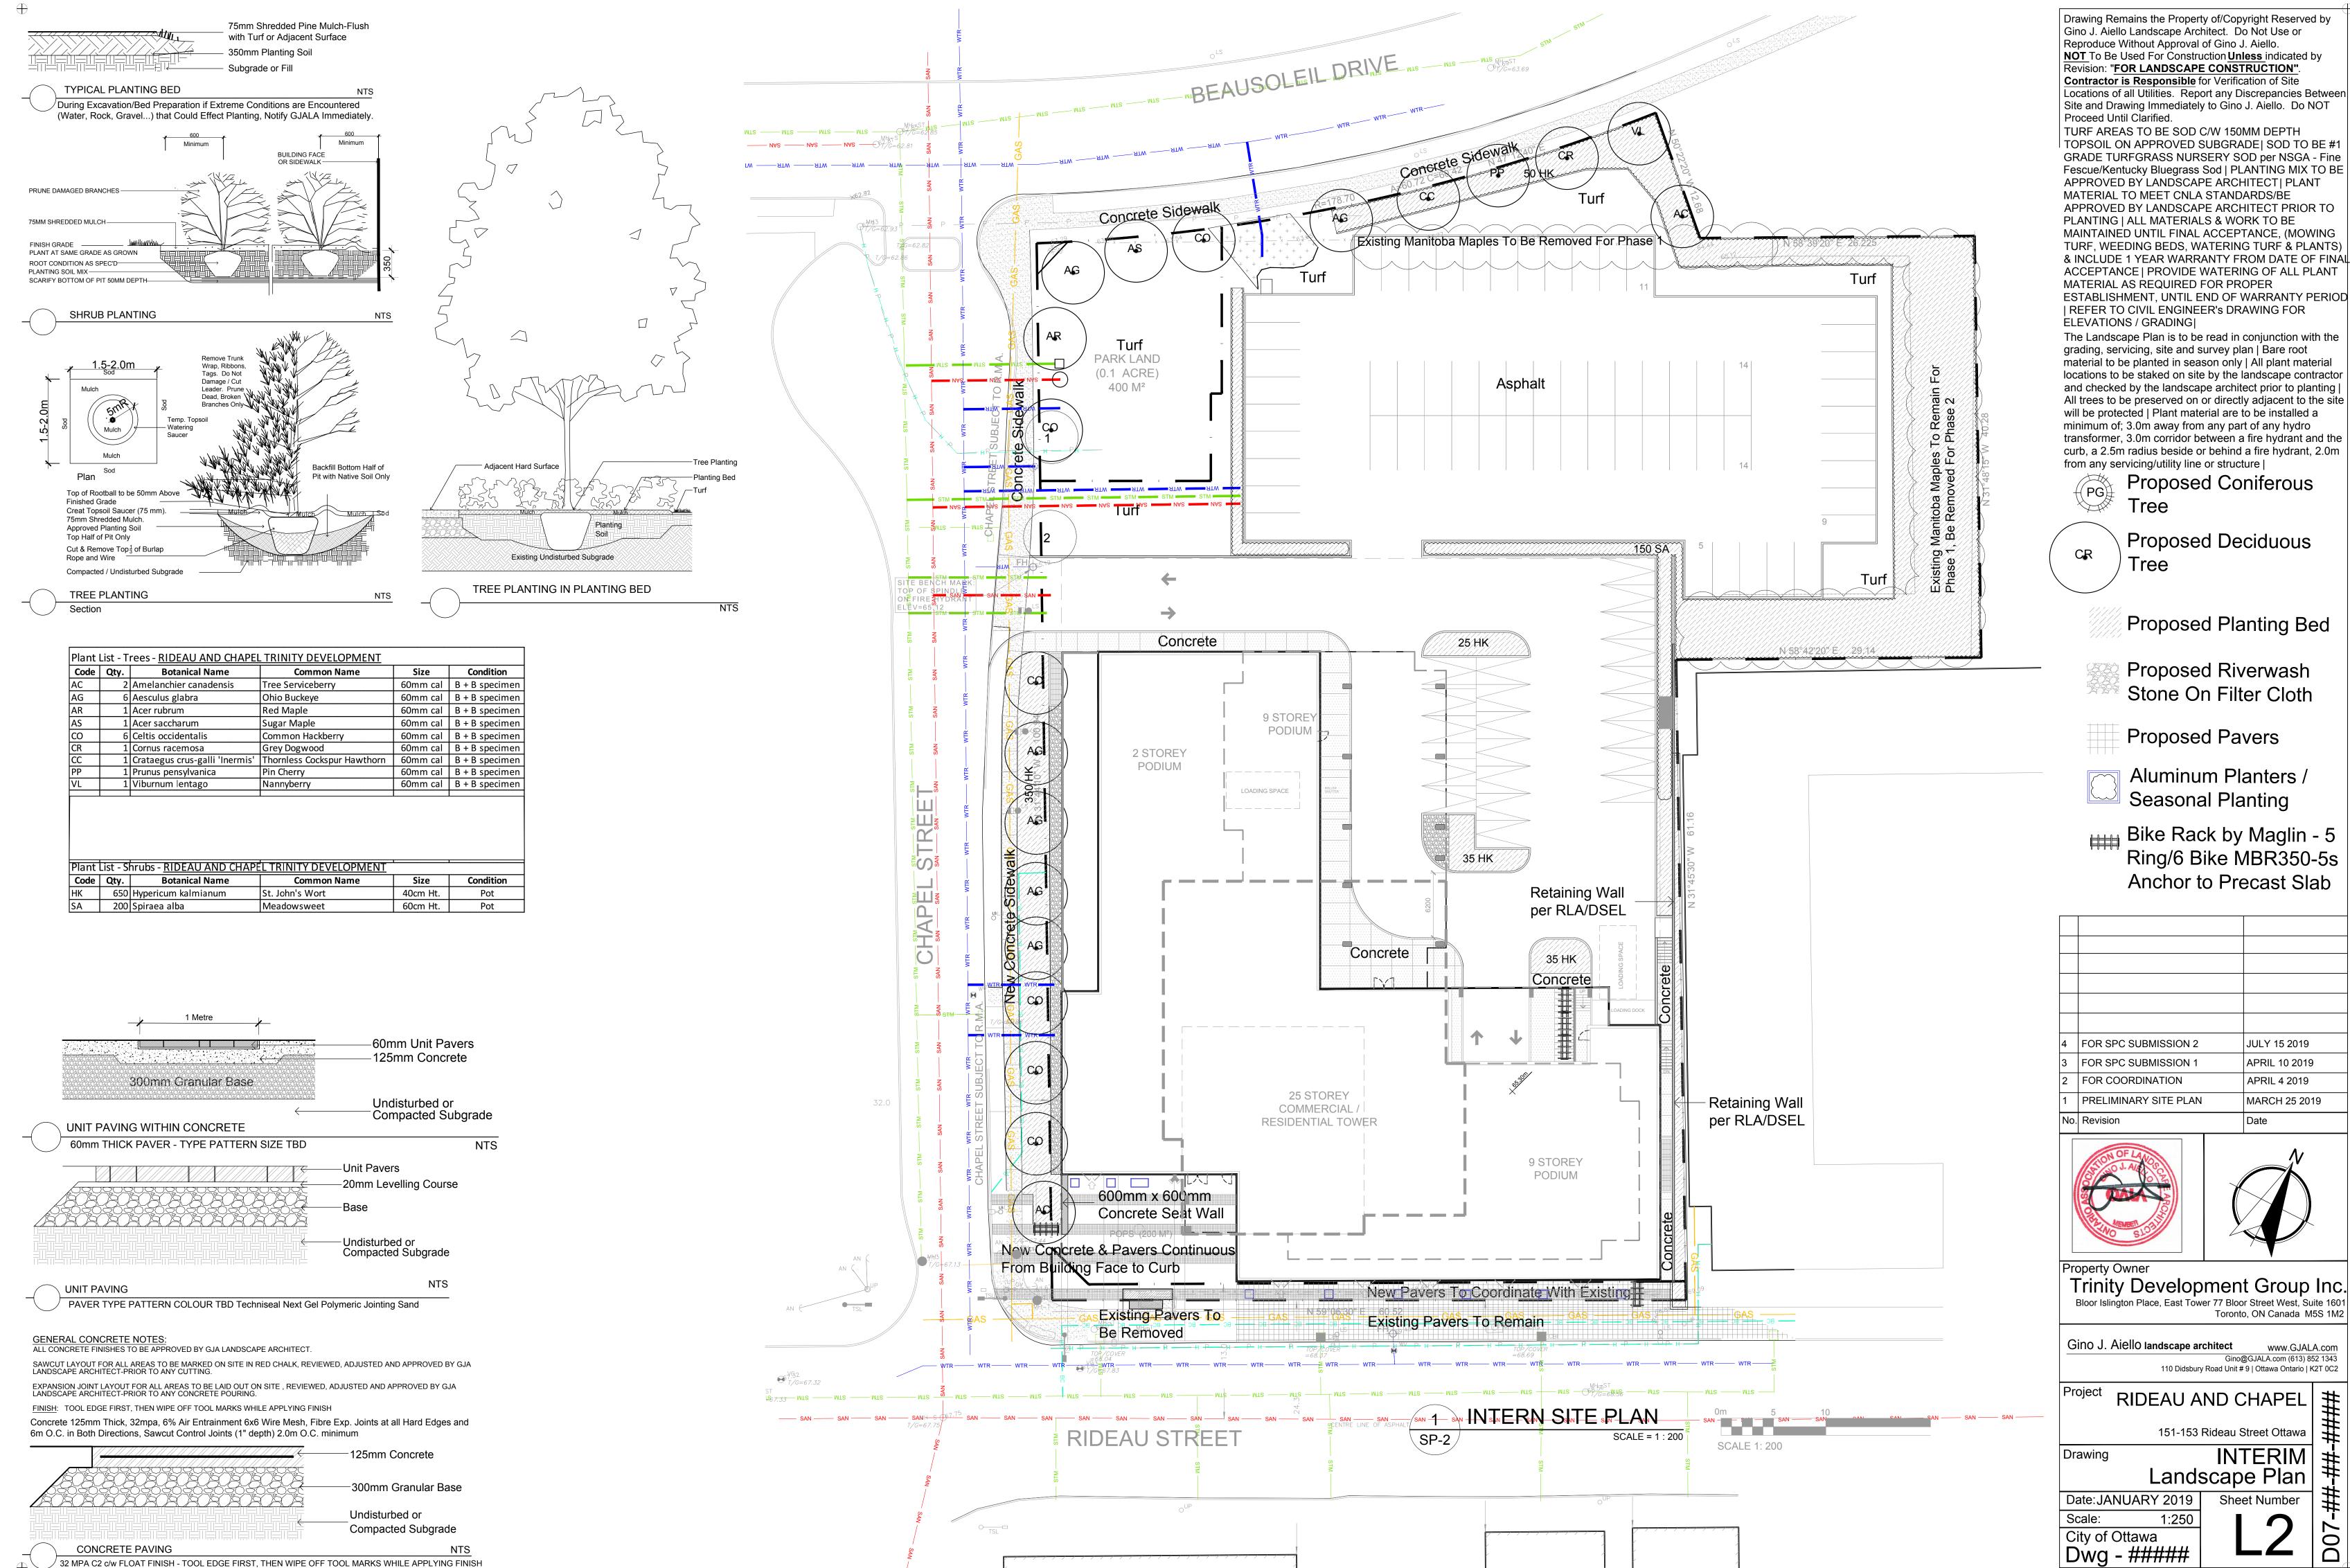

Drawing Remains the Property of/Copyright Reserved by Gino J. Aiello Landscape Architect. Do Not Use or Reproduce Without Approval of Gino J. Aiello. NOT To Be Used For Construction Unless indicated by Revision: "FOR LANDSCAPE CONSTRUCTION". Contractor is Responsible for Verification of Site Locations of all Utilities. Report any Discrepancies Between Site and Drawing Immediately to Gino J. Aiello. Do NOT

> TOPSOIL ON APPROVED SUBGRADE| SOD TO BE #1 GRADE TURFGRASS NURSERY SOD per NSGA - Fine Fescue/Kentucky Bluegrass Sod | PLANTING MIX TO BE APPROVED BY LANDSCAPE ARCHITECT| PLANT MATERIAL TO MEET CNLA STANDARDS/BE APPROVED BY LANDSCAPE ARCHITECT PRIOR TO PLANTING | ALL MATERIALS & WORK TO BE MAINTAINED UNTIL FINAL ACCEPTANCE, (MOWING TURF, WEEDING BEDS, WATERING TURF & PLANTS) & INCLUDE 1 YEAR WARRANTY FROM DATE OF FINAL ACCEPTANCE | PROVIDE WATERING OF ALL PLANT

| REFER TO CIVIL ENGINEER'S DRAWING FOR **ELEVATIONS / GRADING** The Landscape Plan is to be read in conjunction with the grading, servicing, site and survey plan | Bare root material to be planted in season only | All plant material locations to be staked on site by the landscape contractor and checked by the landscape architect prior to planting | All trees to be preserved on or directly adjacent to the site will be protected | Plant material are to be installed a minimum of; 3.0m away from any part of any hydro

curb, a 2.5m radius beside or behind a fire hydrant, 2.0m from any servicing/utility line or structure | **Proposed Coniferous** 

**Proposed Deciduous** 

**Proposed Planting Bed** 

Proposed Riverwash Stone On Filter Cloth

**Proposed Pavers** 

Aluminum Planters / **Seasonal Planting** 

Bike Rack by Maglin - 5 Ring/6 Bike MBR350-5s Anchor to Precast Slab

| 4   | FOR SPC SUBMISSION 2  | JULY 15 2019  |
|-----|-----------------------|---------------|
| 3   | FOR SPC SUBMISSION 1  | APRIL 10 2019 |
| 2   | FOR COORDINATION      | APRIL 4 2019  |
| 1   | PRELIMINARY SITE PLAN | MARCH 25 2019 |
| No. | Revision              | Date          |

Property Owner

Trinity Development Group Inc. Toronto, ON Canada M5S 1M2

Gino J. Aiello landscape architect www.GJALA.com Gino@GJALA.com (613) 852 1343 110 Didsbury Road Unit #9 | Ottawa Ontario | K2T 0C2

RIDEAU AND CHAPEL

151-153 Rideau Street Ottawa

INTERIM Landscape Plan

Date: JANUARY 2019 Sheet Number 1:250