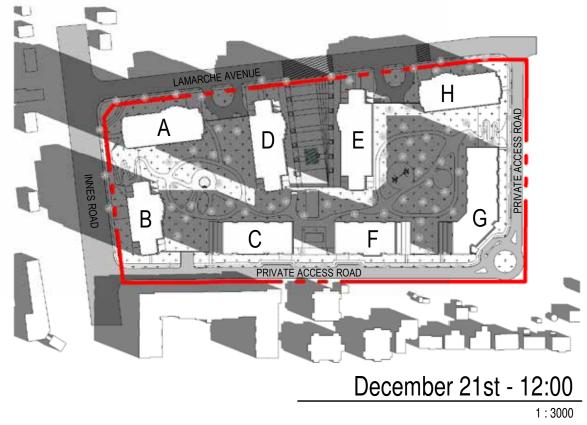

#### SUN STUDY DECEMBER 21ST (9:00, 10:00, 11:00, 12:00)

INNES ROAD GROUPE LÉPINE | 11613 | 16. 05. 2019

1:3000