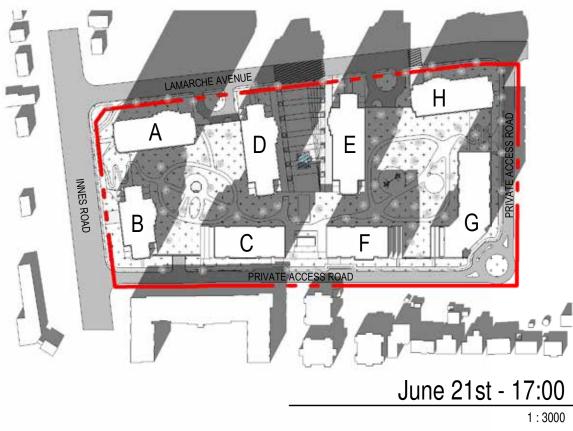

(8:00, 9:00, 10:00, 11:00)







# September 21st - 9:00

1:3000

September 21st - 11:00

1:3000

48

#### SUN STUDY SEPTEMBER 21ST (12:00, 13:00, 14:00, 15:00)



## September 21st - 15:00

49

#### SUN STUDY SEPTEMBER 21ST (16:00, 17:00)





# September 21st - 17:00

1 : 3000

#### SUN STUDY DECEMBER 21ST (9:00, 10:00, 11:00, 12:00)









INNES ROAD GROUPE LÉPINE | 11613 | 16. 05. 2019

1:3000

#### SUN STUDY DECEMBER 21ST (13:00, 14:00, 15:00)





December 21st - 13:00



December 21st - 15:00

### December 21st - 14:00

1:3000

#### SUN STUDY JUNE 21ST (8:00, 9:00, 10:00, 11:00)







53

#### SUN STUDY JUNE 21ST (12:00, 13:00, 14:00, 15:00)

INNES ROAD

INNES ROAD

B

С

В

AMARCHE AVENUE







# SUN STUDY JUNE 21ST (16:00, 17:00, 18:00, 19:00)





June 21st - 18:00 1:3000





# June 21st - 19:00