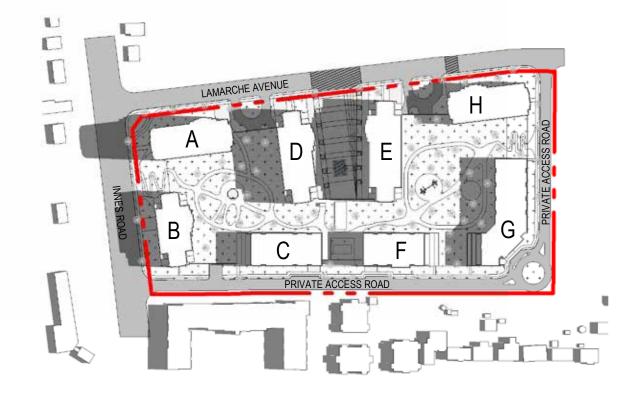

#### SUN STUDY SEPTEMBER 21ST (8:00, 9:00, 10:00, 11:00)

# September 21st - 9:00

1:3000

September 21st - 11:00

1:3000

48