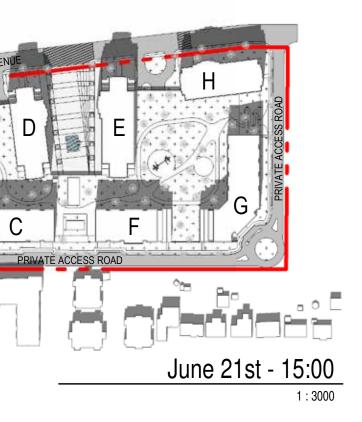

#### SUN STUDY JUNE 21ST (12:00, 13:00, 14:00, 15:00)

INNES ROAD

INNES ROAD

B

С

В

AMARCHE AVENUE