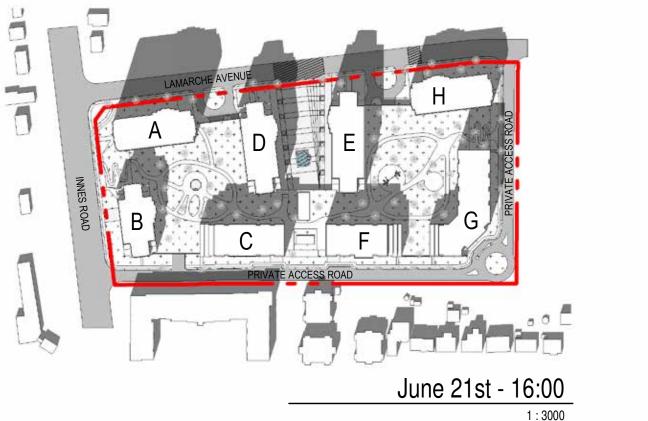

#### SUN STUDY JUNE 21ST (12:00, 13:00, 14:00, 15:00)

INNES ROAD

INNES ROAD

B

С

В

AMARCHE AVENUE