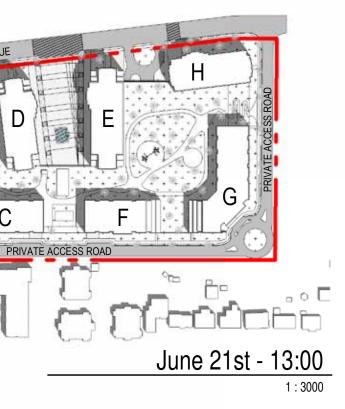

#### SUN STUDY JUNE 21ST (12:00, 13:00, 14:00, 15:00)

INNES ROAD

INNES ROAD

B

С

В

AMARCHE AVENUE