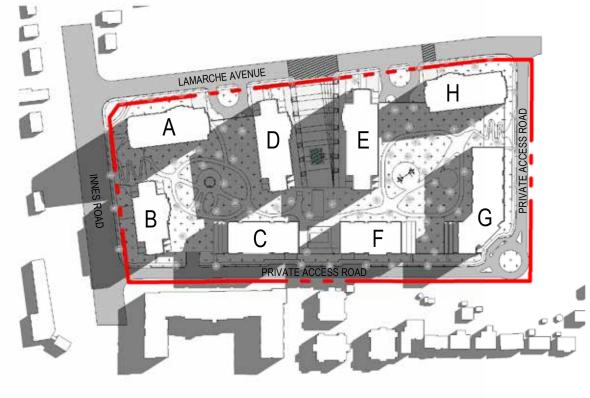

#### SUN STUDY SEPTEMBER 21ST (8:00, 9:00, 10:00, 11:00)

# September 21st - 9:00

1:3000

September 21st - 11:00

1:3000

48