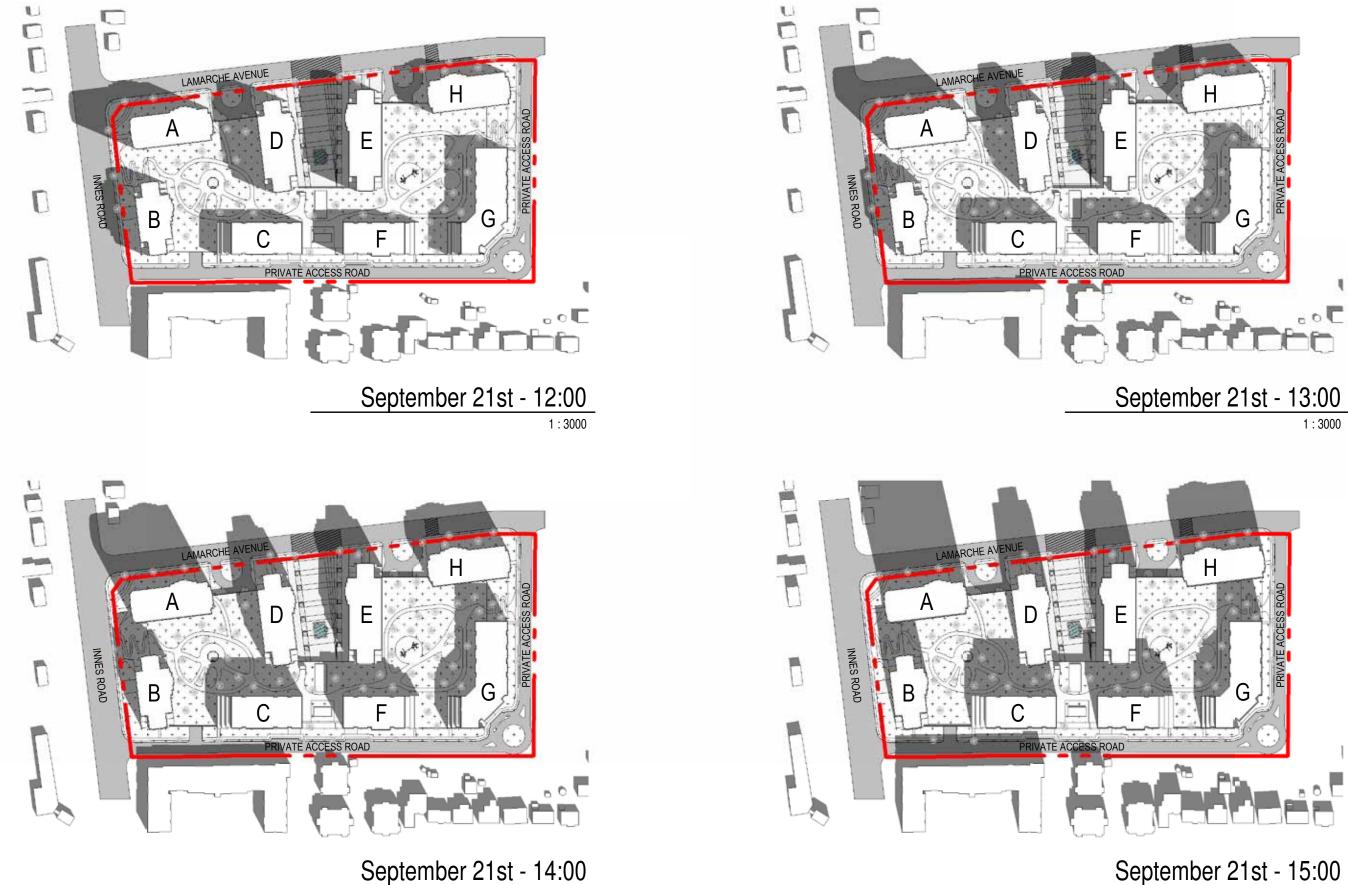

#### SUN STUDY SEPTEMBER 21ST (12:00, 13:00, 14:00, 15:00)

## September 21st - 15:00

49