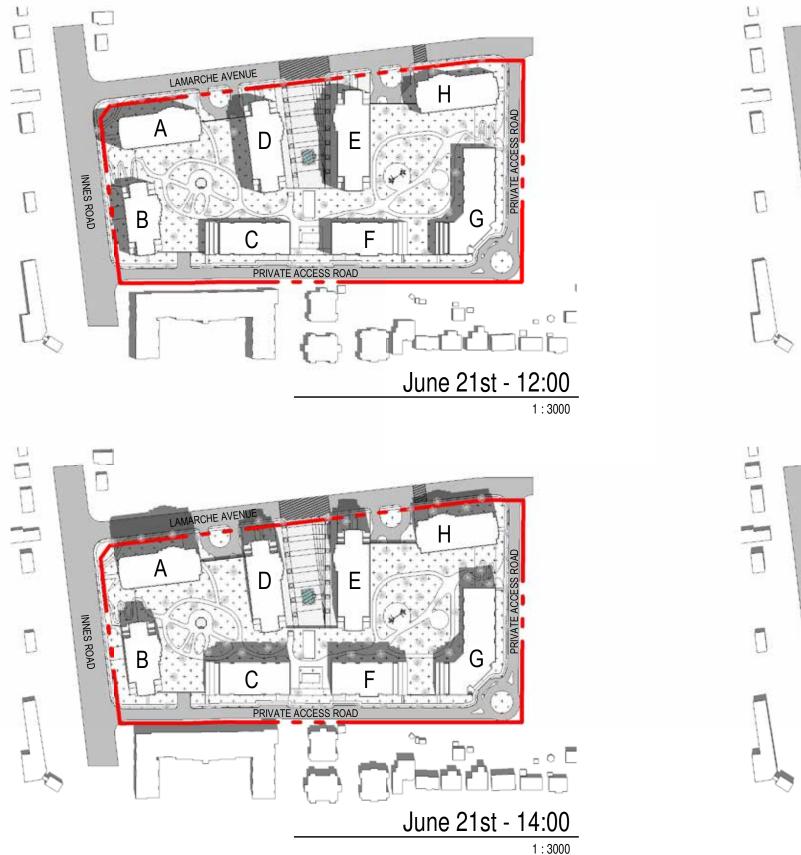

#### SUN STUDY JUNE 21ST (12:00, 13:00, 14:00, 15:00)

INNES ROAD

INNES ROAD

B

С

В

AMARCHE AVENUE