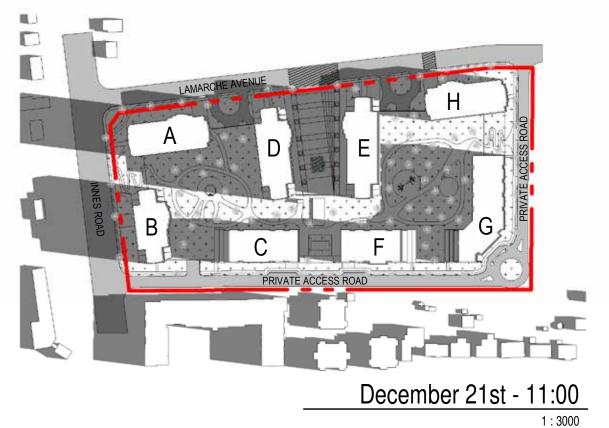

#### SUN STUDY DECEMBER 21ST (9:00, 10:00, 11:00, 12:00)

INNES ROAD GROUPE LÉPINE | 11613 | 16. 05. 2019

1:3000