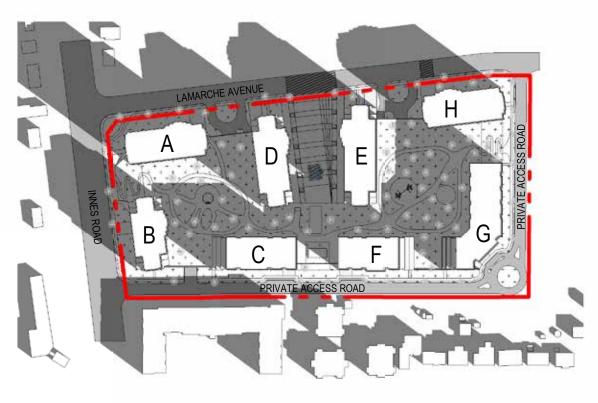

#### SUN STUDY DECEMBER 21ST (9:00, 10:00, 11:00, 12:00)

INNES ROAD GROUPE LÉPINE | 11613 | 16. 05. 2019

1:3000