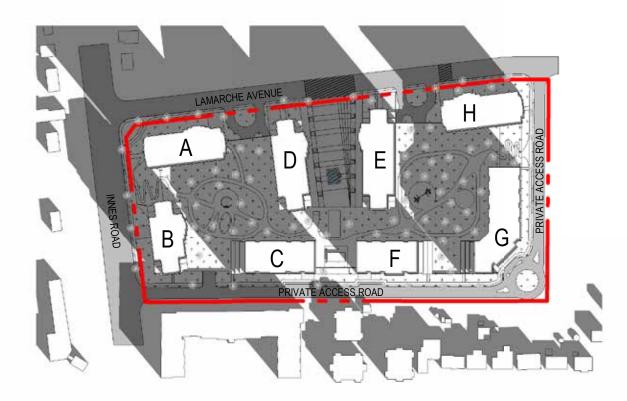

#### SUN STUDY DECEMBER 21ST (9:00, 10:00, 11:00, 12:00)

INNES ROAD GROUPE LÉPINE | 11613 | 16. 05. 2019

1:3000