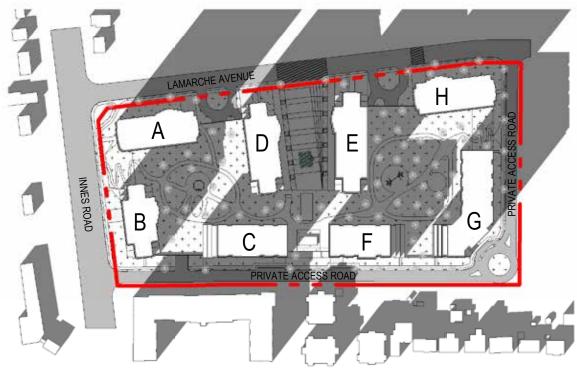

### SUN STUDY SEPTEMBER 21ST (8:00, 9:00, 10:00, 11:00)







# September 21st - 9:00

1:3000

September 21st - 11:00

1:3000

48

#### SUN STUDY SEPTEMBER 21ST (12:00, 13:00, 14:00, 15:00)



## September 21st - 15:00

49

#### SUN STUDY SEPTEMBER 21ST (16:00, 17:00)





# September 21st - 17:00

1 : 3000

#### SUN STUDY DECEMBER 21ST (9:00, 10:00, 11:00, 12:00)









INNES ROAD GROUPE LÉPINE | 11613 | 16. 05. 2019

1:3000

#### SUN STUDY DECEMBER 21ST (13:00, 14:00, 15:00)





December 21st - 13:00



December 21st - 15:00

### December 21st - 14:00

1:3000

#### SUN STUDY JUNE 21ST (8:00, 9:00, 10:00, 11:00)







53

#### SUN STUDY JUNE 21ST (12:00, 13:00, 14:00, 15:00)

INNES ROAD

INNES ROAD

B

С

В

AMARCHE AVENUE







# SUN STUDY JUNE 21ST (16:00, 17:00, 18:00, 19:00)





June 21st - 18:00 1:3000





# June 21st - 19:00