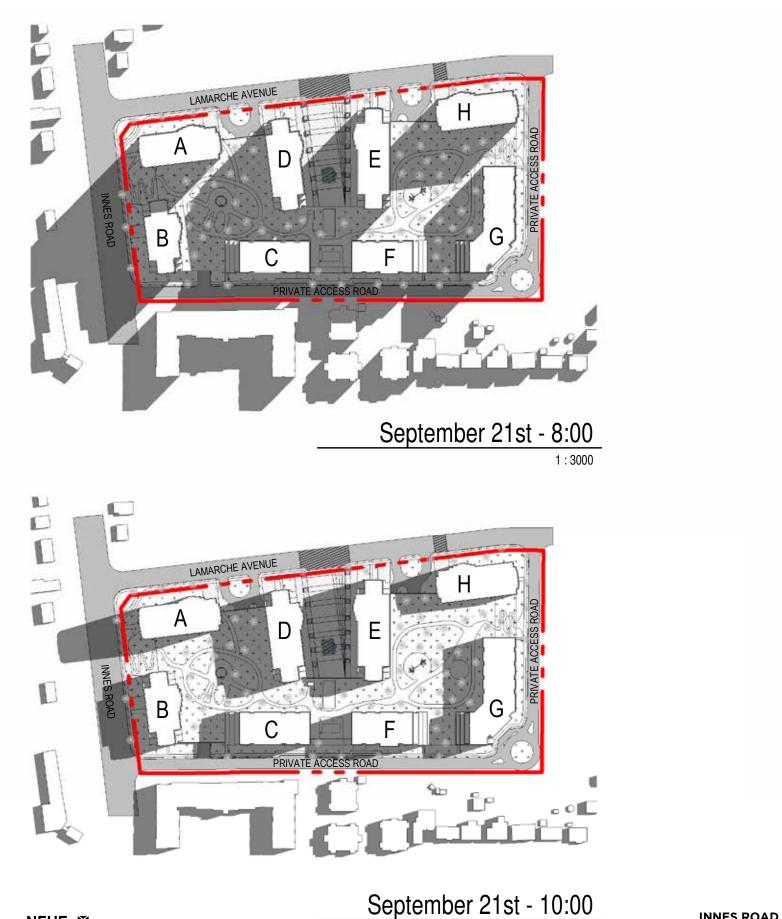

#### SUN STUDY SEPTEMBER 21ST (8:00, 9:00, 10:00, 11:00)







# September 21st - 9:00

1:3000

September 21st - 11:00

1:3000

48

#### SUN STUDY SEPTEMBER 21ST (12:00, 13:00, 14:00, 15:00)



## September 21st - 15:00

49

#### SUN STUDY SEPTEMBER 21ST (16:00, 17:00)





# September 21st - 17:00

1 : 3000

#### SUN STUDY DECEMBER 21ST (9:00, 10:00, 11:00, 12:00)









INNES ROAD GROUPE LÉPINE | 11613 | 16. 05. 2019

1:3000

#### SUN STUDY DECEMBER 21ST (13:00, 14:00, 15:00)





December 21st - 13:00



December 21st - 15:00

### December 21st - 14:00

1:3000

#### SUN STUDY JUNE 21ST (8:00, 9:00, 10:00, 11:00)







53

#### SUN STUDY JUNE 21ST (12:00, 13:00, 14:00, 15:00)

INNES ROAD

INNES ROAD

B

С

В

AMARCHE AVENUE







# SUN STUDY JUNE 21ST (16:00, 17:00, 18:00, 19:00)





June 21st - 18:00 1:3000





# June 21st - 19:00