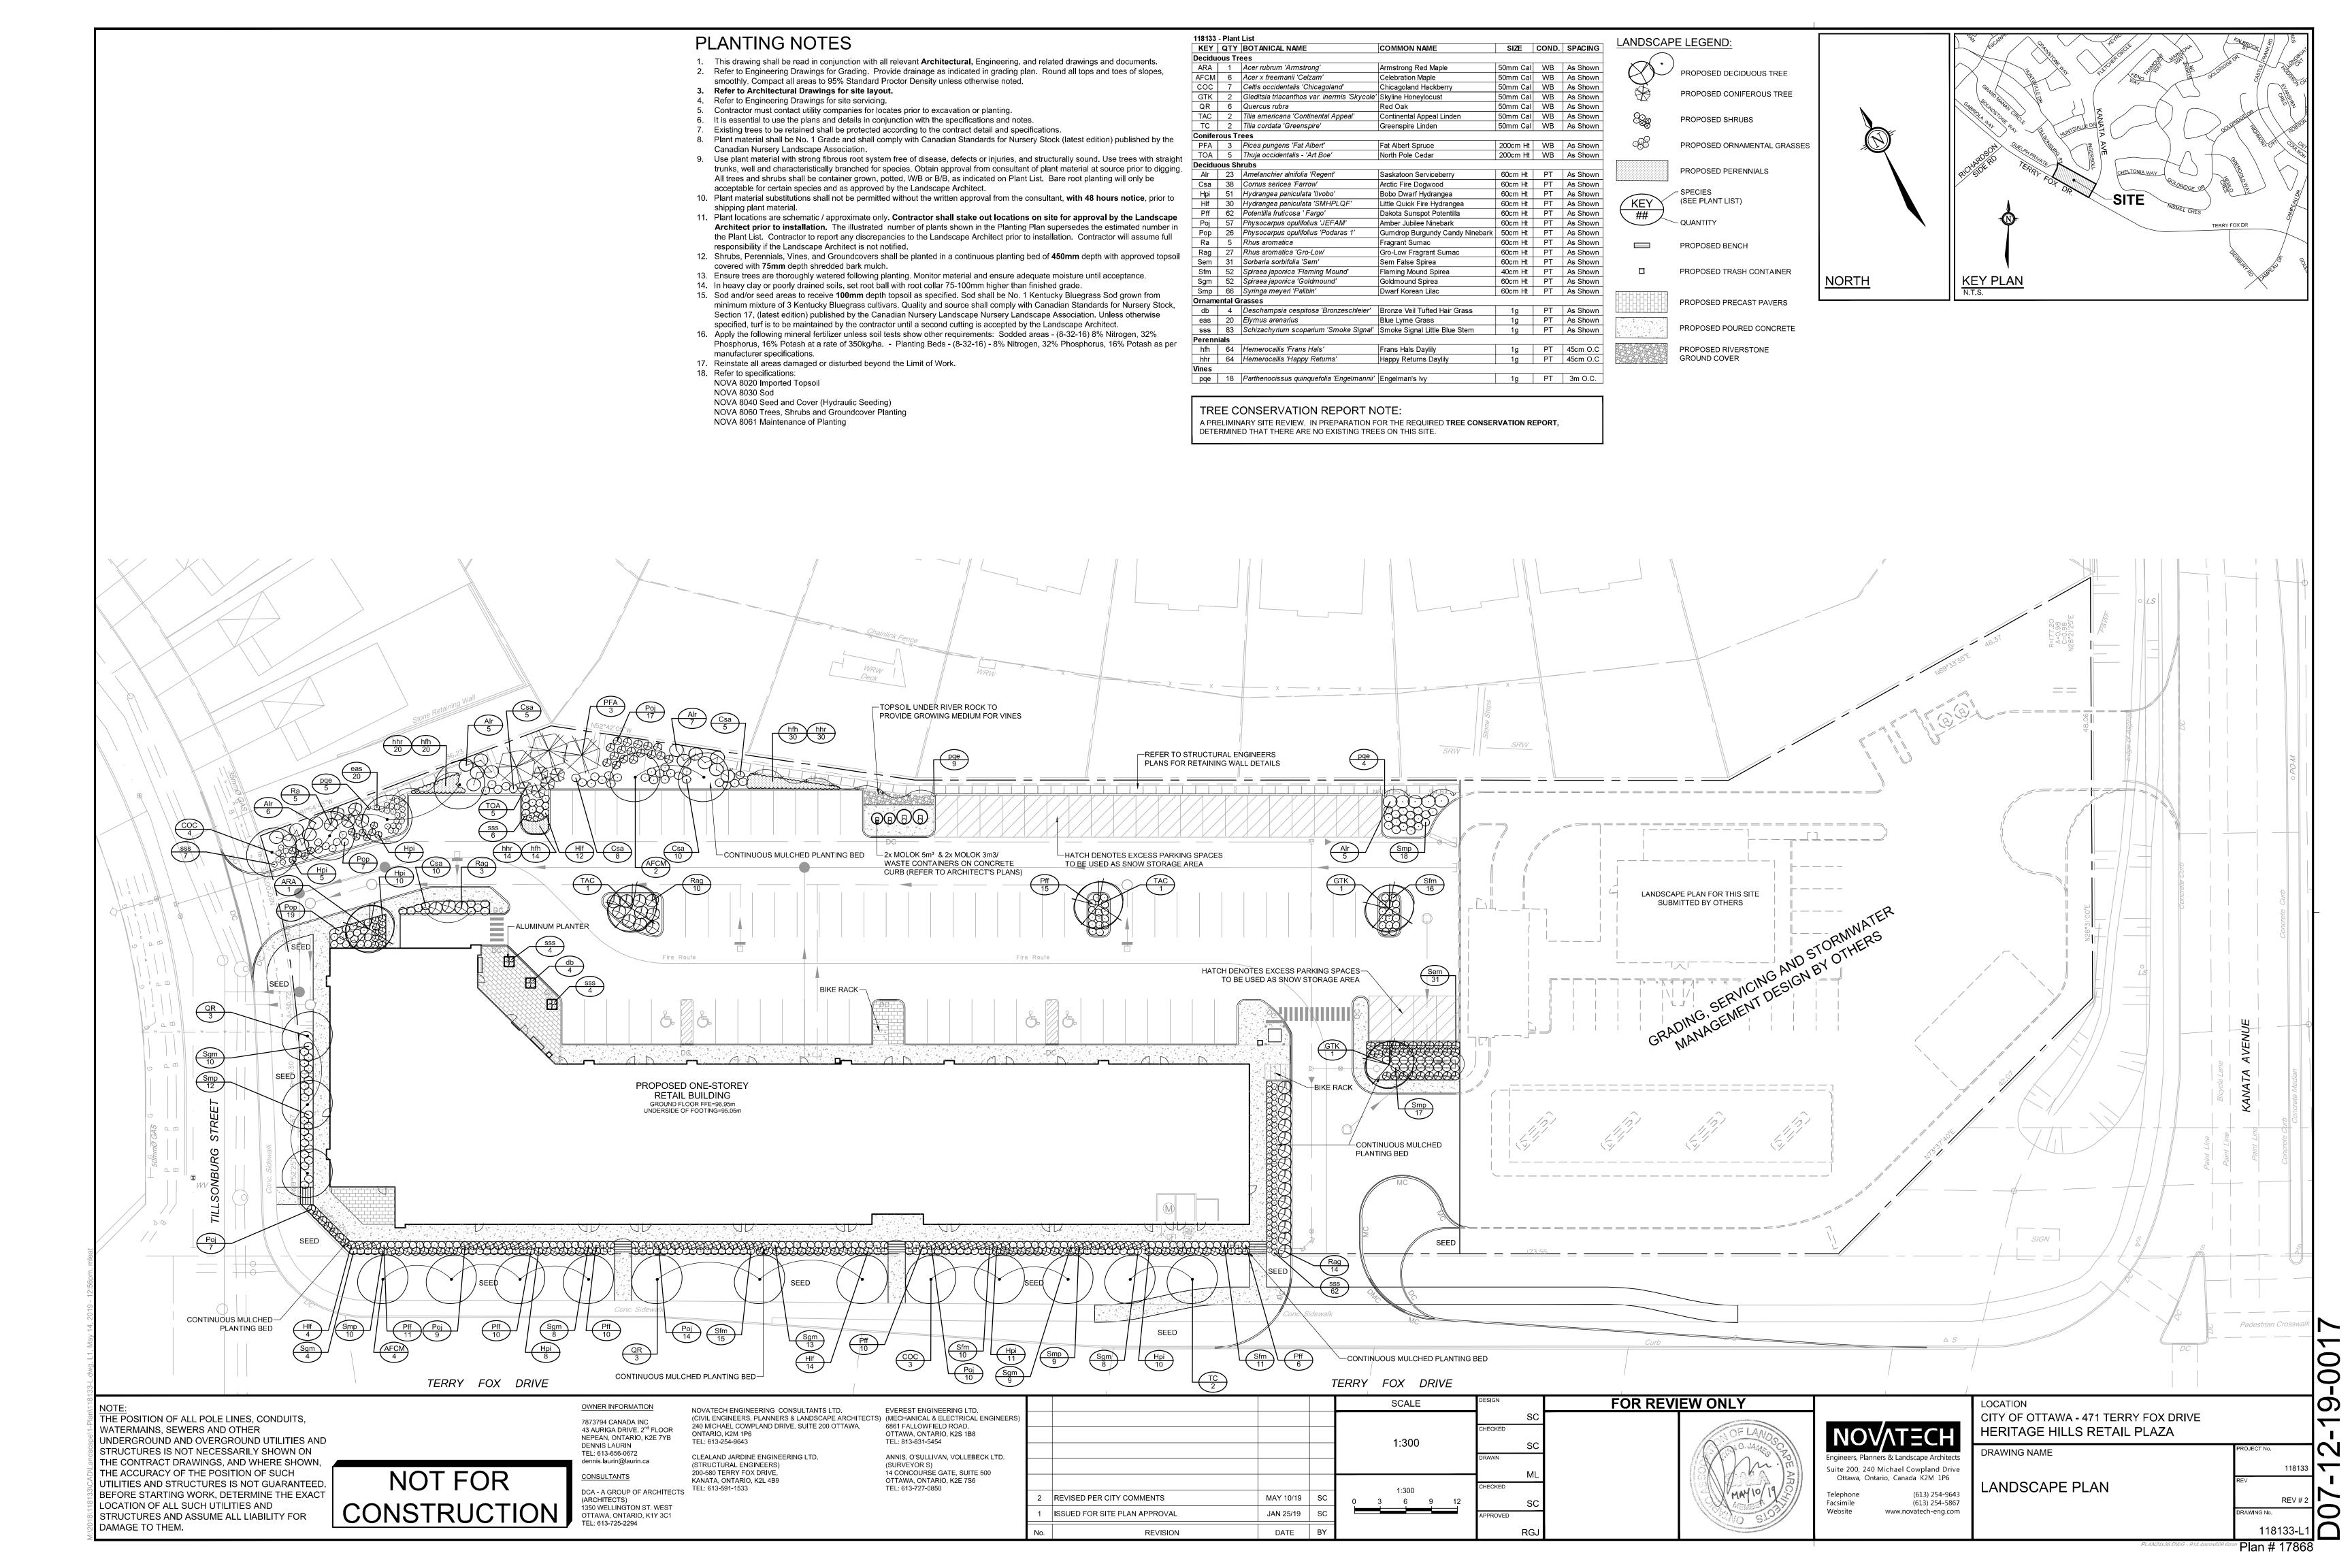

THE POSITION OF ALL POLE LINES, CONDUITS, WATERMAINS, SEWERS AND OTHER UNDERGROUND AND OVERGROUND UTILITIES AND STRUCTURES IS NOT NECESSARILY SHOWN ON THE CONTRACT DRAWINGS, AND WHERE SHOWN, THE ACCURACY OF THE POSITION OF SUCH UTILITIES AND STRUCTURES IS NOT GUARANTEED. BEFORE STARTING WORK, DETERMINE THE EXACT LOCATION OF ALL SUCH UTILITIES AND STRUCTURES AND ASSUME ALL LIABILITY FOR

DAMAGE TO THEM.

NOT FOR CONSTRUCTION

| · |     |                               |           |    | SCALE | DESIGN   |  |
|---|-----|-------------------------------|-----------|----|-------|----------|--|
|   |     |                               |           |    |       | SC       |  |
|   |     |                               |           |    |       | CHECKED  |  |
|   |     |                               |           |    |       | SC       |  |
|   |     |                               |           |    |       | DRAWN    |  |
|   |     |                               |           |    |       | ML       |  |
|   |     |                               |           |    |       | CHECKED  |  |
|   | 2   | REVISED PER CITY COMMENTS     | MAY 10/19 | SC |       | sc       |  |
|   | 1   | ISSUED FOR SITE PLAN APPROVAL | JAN 25/19 | sc |       | APPROVED |  |
|   | No. | REVISION                      | DATE      | BY |       | RGJ      |  |

Engineers, Planners & Landscape Architects Suite 200, 240 Michael Cowpland Drive Ottawa, Ontario, Canada K2M 1P6

> (613) 254-9643 (613) 254-5867

LOCATION CITY OF OTTAWA HERITAGE HILLS RETAIL DEVELOPMENT DRAWING NAME

LANDSCAPE DETAILS

118133 REV # 2

118133-L2

00-

0