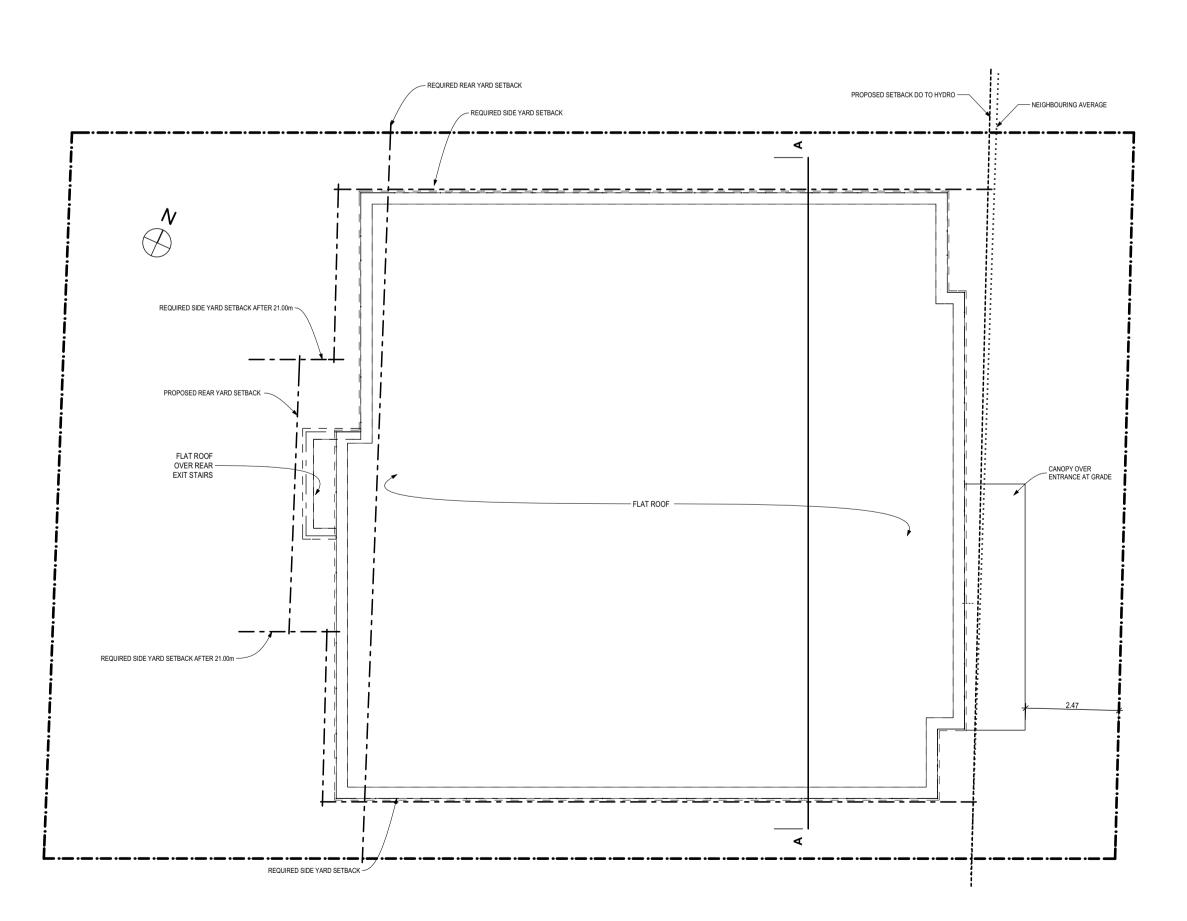

DRAWINGS COPYRIGHT ROBERTSON MARTIN ARCHITECTS.

DO NOT COPY. DO NOT SCALE DRAWINGS.
ALL DIMENSIONS TO BE CHECKED AND VERIFIED

NORTH:

PROJECT:

**258 CARRUTHERS** 

258 CARRUTHERS AVENUE OTTAWA, ONTARIO DRAWING:

FLOOR PLANS & SECTION

| DESIGNED BY:       | APPROVED BY:  |  |
|--------------------|---------------|--|
| DRAWN BY:          |               |  |
| DATE:              | SCALE:        |  |
| MARCH 2017         | AS SHOWN      |  |
| RMA PROJECT NUMBER | SHEET NUMBER: |  |
| 15200              | A-03          |  |