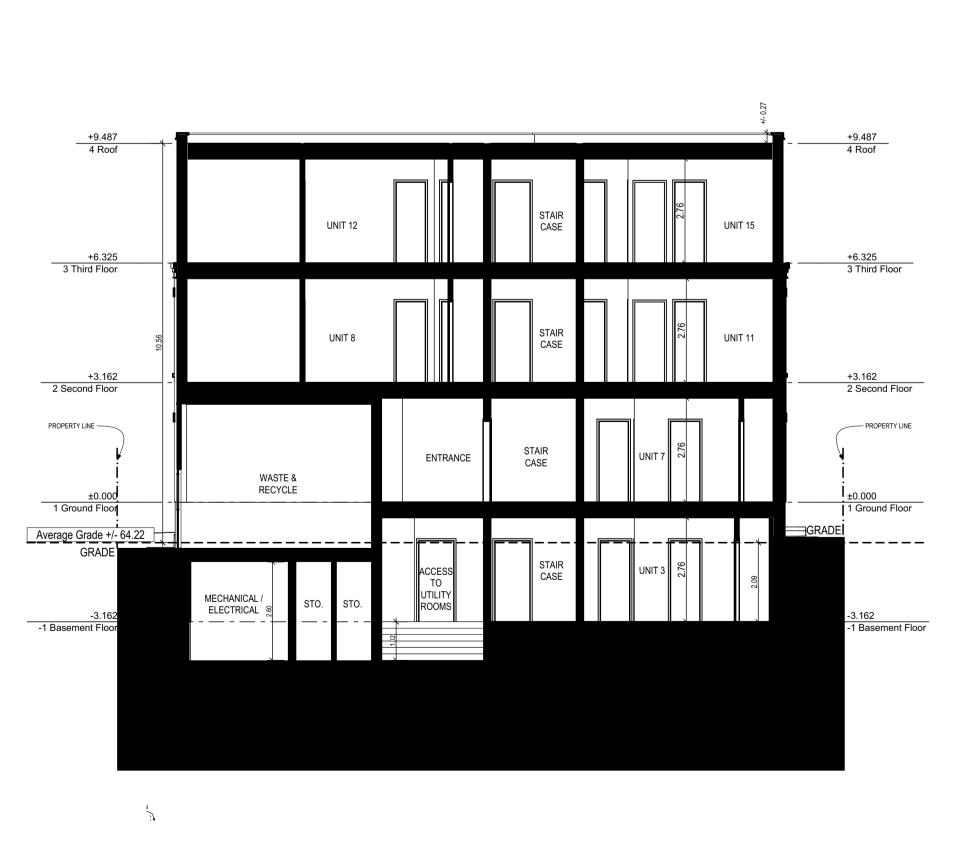

ST

CLIENT

SECTION

SCALE: 1:100

Roof
03 SCALE: 1:100

| 03 | Response to SPC & ZBA comments | 2019-04-03 |
|----|--------------------------------|------------|
| 02 | Response to SPC & ZBA comments | 2019-02-22 |
| 01 | Issued for SPC & ZBA           | 2018-10-24 |

FLOOR PLANS & SECTION

| DESIGNED BY:       | APPROVED BY:  |  |
|--------------------|---------------|--|
| DRAWN BY:          |               |  |
| DATE:              | SCALE:        |  |
| MARCH 2017         | AS SHOWN      |  |
| RMA PROJECT NUMBER | SHEET NUMBER: |  |
| 15200              | A-03          |  |