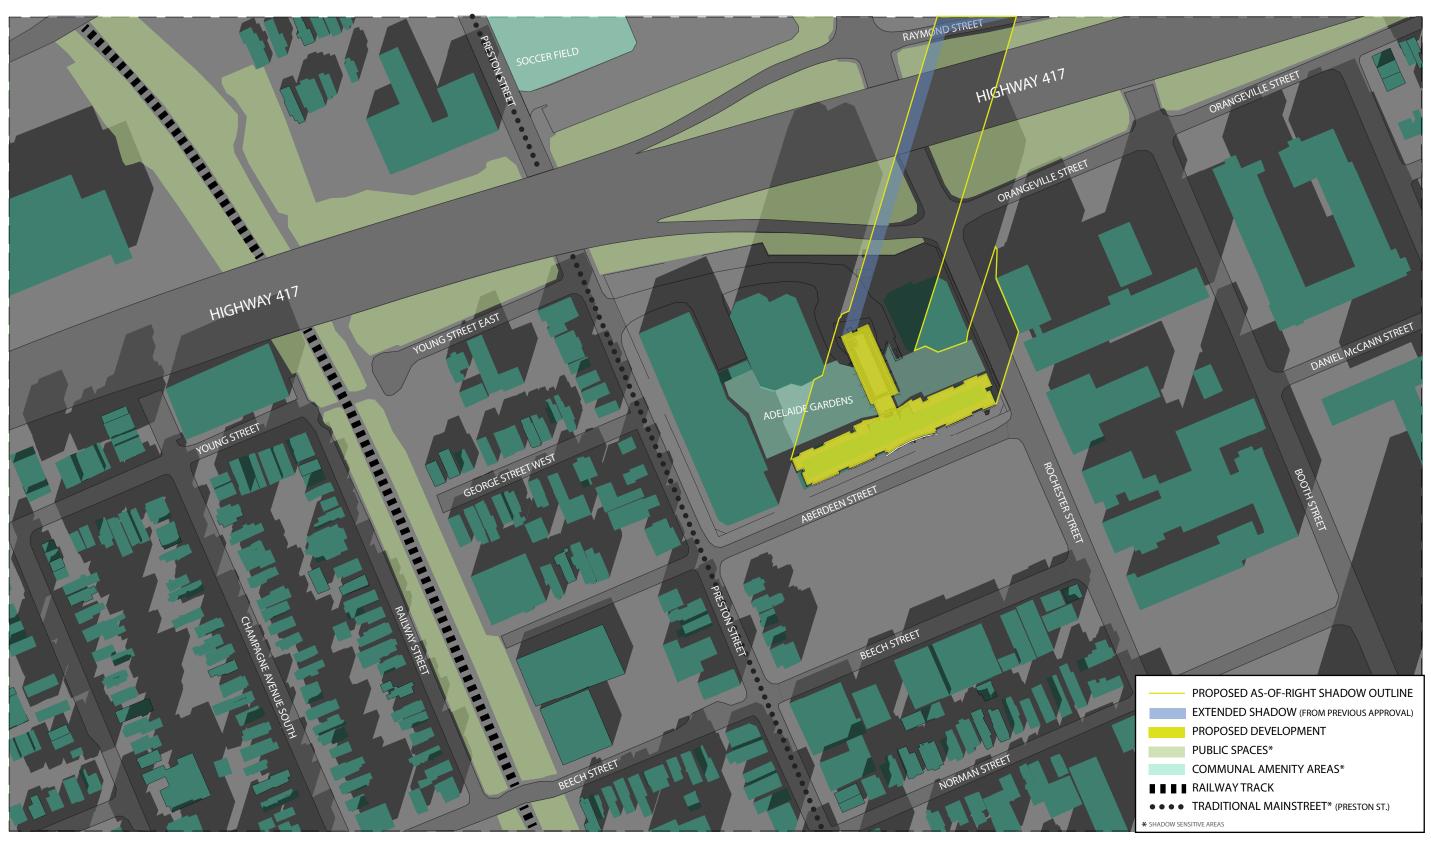

#### **SUMMARY:**

Sunshadow studies have been prepared for the building and demonstrate no undue adverse impacts resulting from the proposed high-rise building. Shadows are generally cast to the north, over Preston Street and Highway 417. Shadows that do impact surrounding uses are fast-moving and slender, given the small floorplate of the proposed tower.

As the proposed development will not shadow any adjacent property for a period greater than four hours, the increased shadow is considered acceptable in an urban context.

**IBI GROUP** 55 St. Clair Avenue West, 7th Floor, Toronto, ON M4V 2Y7, Canada