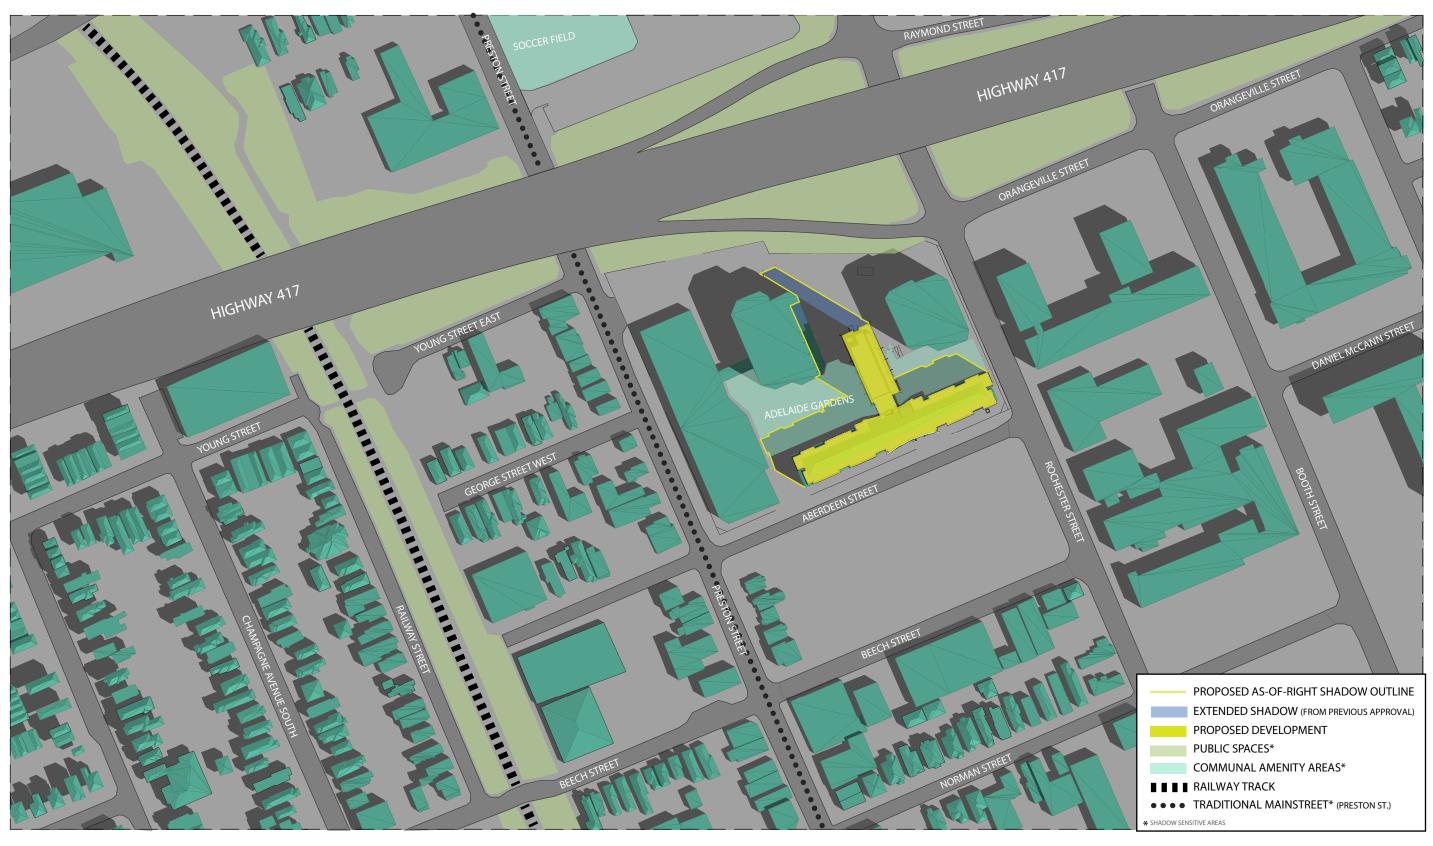

#### **SUMMARY:**

Sunshadow studies have been prepared for the building and demonstrate no undue adverse impacts resulting from the proposed high-rise building. Shadows are generally cast to the north, over Preston Street and Highway 417. Shadows that do impact surrounding uses are fast-moving and slender, given the small floorplate of the proposed tower.

As the proposed development will not shadow any adjacent property for a period greater than four hours, the increased shadow is considered acceptable in an urban context.

**IBI GROUP** 55 St. Clair Avenue West, 7th Floor, Toronto, ON M4V 2Y7, Canada