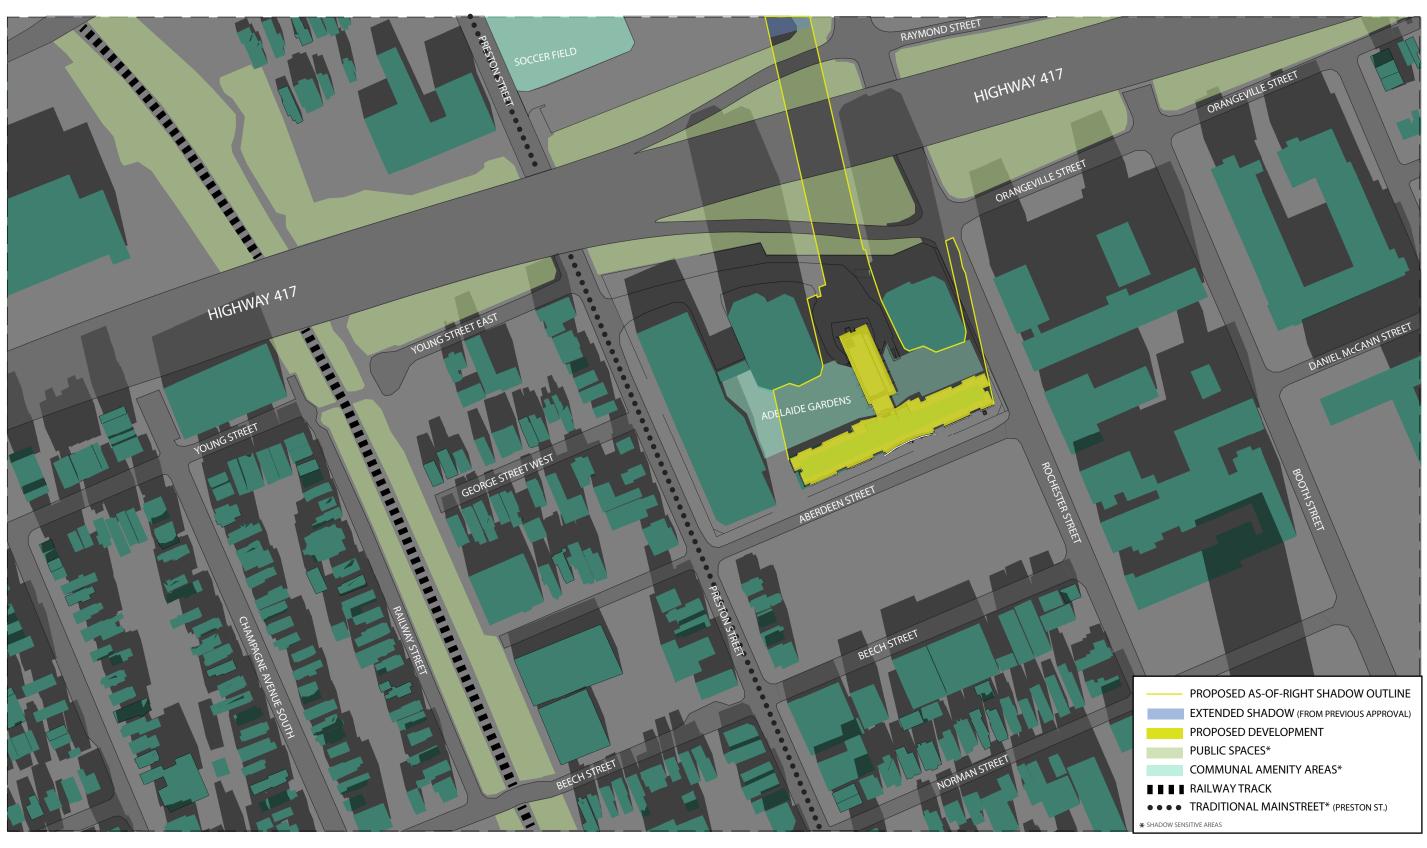

#### **SUMMARY:**

Sunshadow studies have been prepared for the building and demonstrate no undue adverse impacts resulting from the proposed high-rise building. Shadows are generally cast to the north, over Preston Street and Highway 417. Shadows that do impact surrounding uses are fast-moving and slender, given the small floorplate of the proposed tower.

As the proposed development will not shadow any adjacent property for a period greater than four hours, the increased shadow is considered acceptable in an urban context.

**IBI GROUP** 55 St. Clair Avenue West, 7th Floor, Toronto, ON M4V 2Y7, Canada