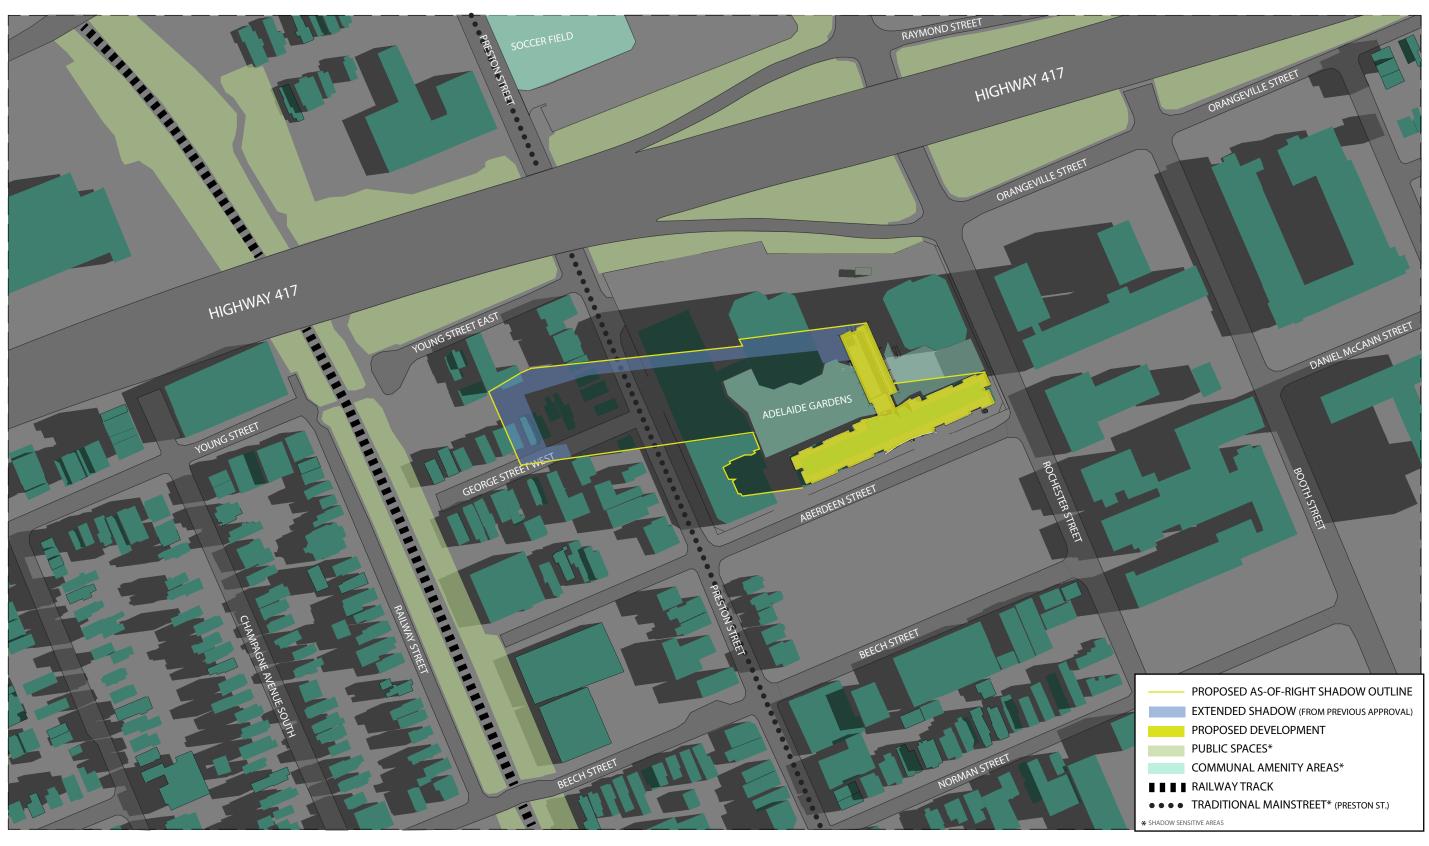

#### SHADOW STUDY - ROOF HEIGHTS

ABERDEEN ST.

ABERDEEN ST.

#### AS OF RIGHT ZONING HEIGHT LIMITS

#### **SUMMARY:**

Sunshadow studies have been prepared for the building and demonstrate no undue adverse impacts resulting from the proposed high-rise building. Shadows are generally cast to the north, over Preston Street and Highway 417. Shadows that do impact surrounding uses are fast-moving and slender, given the small floorplate of the proposed tower.

As the proposed development will not shadow any adjacent property for a period greater than four hours, the increased shadow is considered acceptable in an urban context.

**IBI GROUP** 55 St. Clair Avenue West, 7th Floor, Toronto, ON M4V 2Y7, Canada