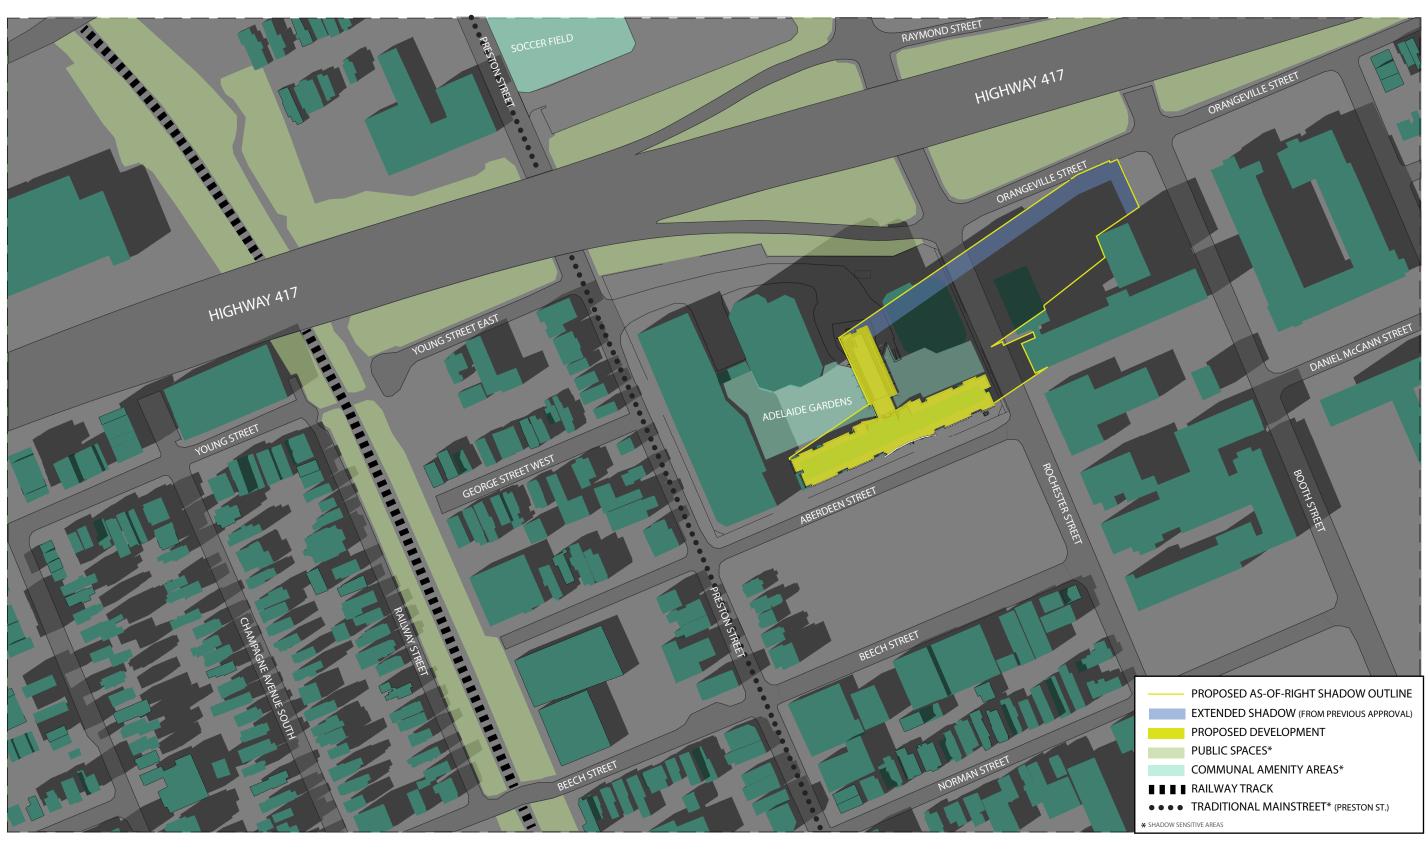

#### **SUMMARY:**

Sunshadow studies have been prepared for the building and demonstrate no undue adverse impacts resulting from the proposed high-rise building. Shadows are generally cast to the north, over Preston Street and Highway 417. Shadows that do impact surrounding uses are fast-moving and slender, given the small floorplate of the proposed tower.

As the proposed development will not shadow any adjacent property for a period greater than four hours, the increased shadow is considered acceptable in an urban context.

**IBI GROUP** 55 St. Clair Avenue West, 7th Floor, Toronto, ON M4V 2Y7, Canada