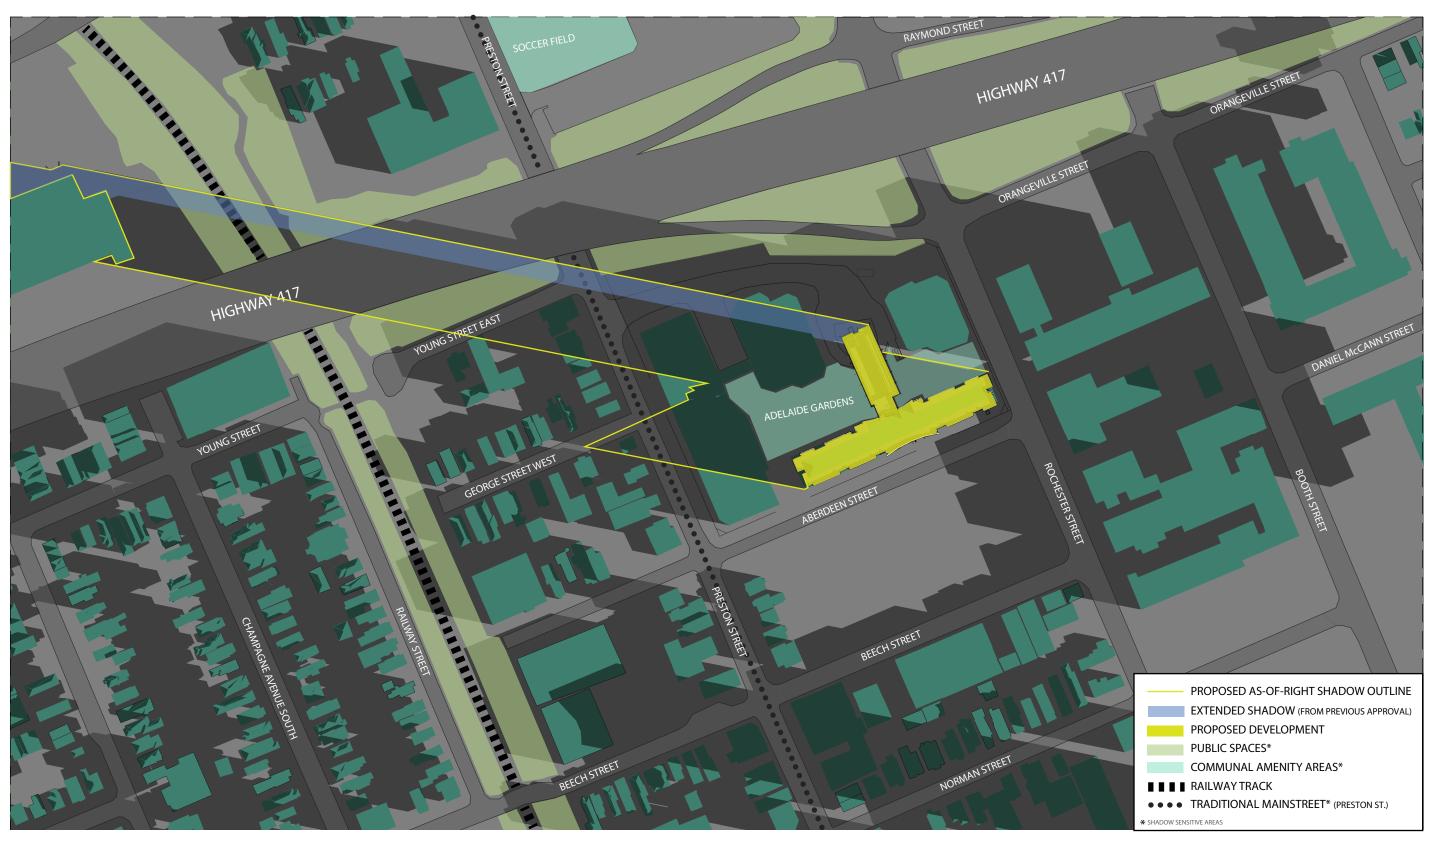

#### **SUMMARY:**

Sunshadow studies have been prepared for the building and demonstrate no undue adverse impacts resulting from the proposed high-rise building. Shadows are generally cast to the north, over Preston Street and Highway 417. Shadows that do impact surrounding uses are fast-moving and slender, given the small floorplate of the proposed tower.

As the proposed development will not shadow any adjacent property for a period greater than four hours, the increased shadow is considered acceptable in an urban context.

**IBI GROUP** 55 St. Clair Avenue West, 7th Floor, Toronto, ON M4V 2Y7, Canada