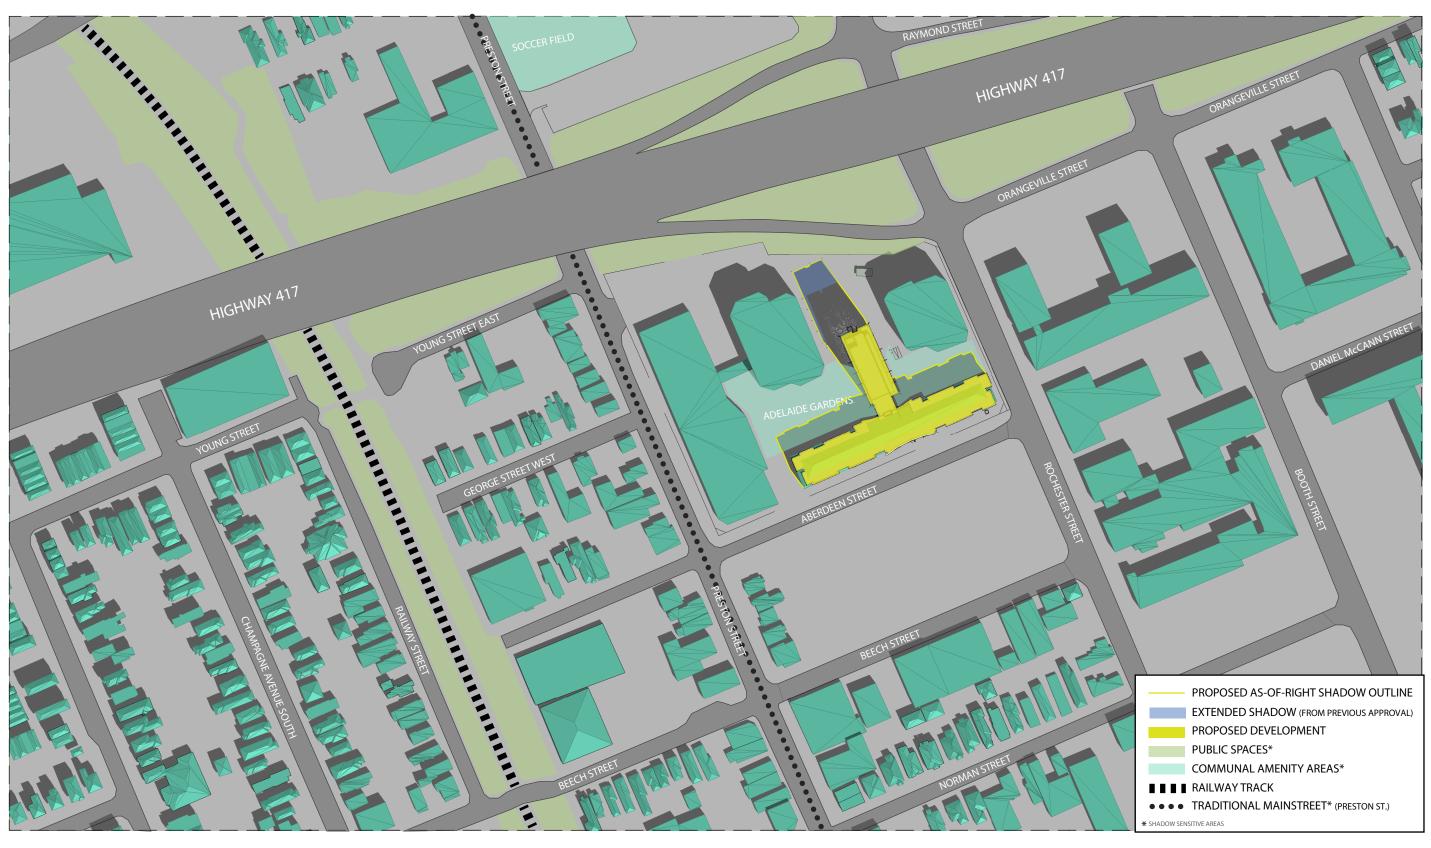

#### **SUMMARY:**

Sunshadow studies have been prepared for the building and demonstrate no undue adverse impacts resulting from the proposed high-rise building. Shadows are generally cast to the north, over Preston Street and Highway 417. Shadows that do impact surrounding uses are fast-moving and slender, given the small floorplate of the proposed tower.

As the proposed development will not shadow any adjacent property for a period greater than four hours, the increased shadow is considered acceptable in an urban context.

**IBI GROUP** 55 St. Clair Avenue West, 7th Floor, Toronto, ON M4V 2Y7, Canada