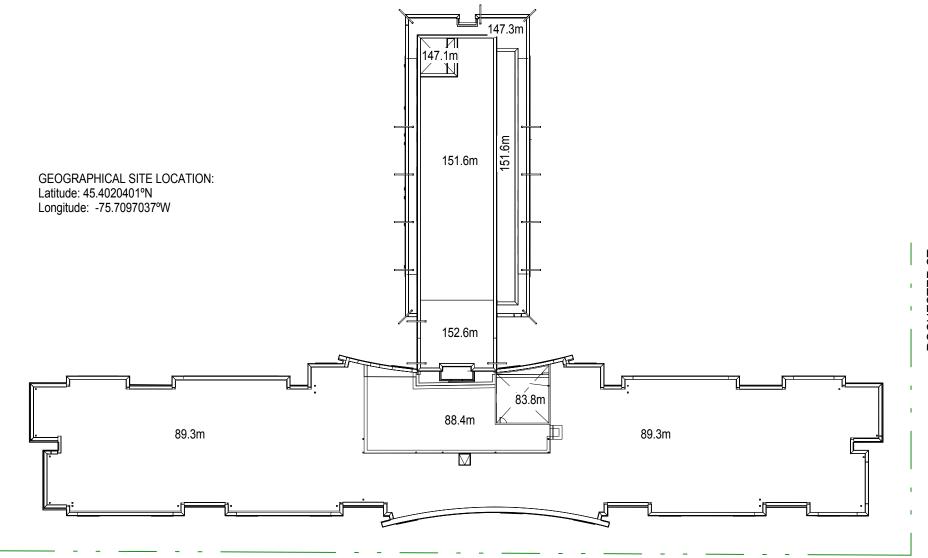

P VIEW SHADOW STUDY - DEC 21st 3pm EST

TOP VIEW SHADOW STUDY - JUNE 21st 8am EDT

TOP VIEW SHADOW STUDY - JUNE 21st 9am EDT

TOP VIEW SHADOW STUDY - JUNE 21st 10am EDT TOP VIEW SHADOW STUDY - JUNE 21st 11am EDT TOP VIEW SHADOW STUDY - JUNE 21st 12pm EDT TOP VIEW SHADOW STUDY - JUNE 21st 1pm EDT TOP VIEW SHADOW STUDY - JUNE 21st 2pm EDT TOP VIEW SHADOW STUDY - JUNE 21st 3pm EDT TOP VIEW SHADOW STUDY - JUNE 21st 4pm EDT TOP VIEW SHADOW STUDY - JUNE 21st 5pm EDT TOP VIEW SHADOW STUDY - JUNE 21st 6pm EDT TOP VIEW SHADOW STUDY - JUNE 21st 7pm EDT TOP VIEW SHADOW STUDY - JUNE 21st 8pm EDT TOP VIEW SHADOW STUDY - JUNE 21st 8pm EDT

#### **PROJECT TEAM**

ARCHITECTURAL:

IBI GROUP

**BI** 333 Preston Street, Ottawa, On, Ca Tel (613)-225-1311 Fax: (613)-241-1130

#### SHADOW STUDY - ROOF HEIGHTS



ABERDEEN ST.



ABERDEEN ST.

#### AS OF RIGHT ZONING HEIGHT LIMITS

#### **SUMMARY:**

Sunshadow studies have been prepared for the building and demonstrate no undue adverse impacts resulting from the proposed high-rise building. Shadows are generally cast to the north, over Preston Street and Highway 417. Shadows that do impact surrounding uses are fast-moving and slender, given the small floorplate of the proposed tower.

As the proposed development will not shadow any adjacent property for a period greater than four hours, the increased shadow is considered acceptable in an urban context.



**IBI GROUP** 55 St. Clair Avenue West, 7th Floor, Toronto, ON M4V 2Y7, Canada

tel 416 596 1930 fax 416 596 0644 **ibigroup.com** 



17 Aberdeen St. Ottawa, On, Canada K1S 3J3



#### TOP VIEW