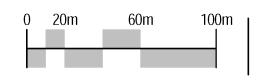

#### **SUMMARY:**

Sunshadow studies have been prepared for the building and demonstrate no undue adverse impacts resulting from the proposed high-rise building. Shadows are generally cast to the north, over Preston Street and Highway 417. Shadows that do impact surrounding uses are fast-moving and slender, given the small floorplate of the proposed tower.

As the proposed development will not shadow any adjacent property for a period greater than four hours, the increased shadow is considered acceptable in an urban context.

**IBI GROUP** 55 St. Clair Avenue West, 7th Floor, Toronto, ON M4V 2Y7, Canada