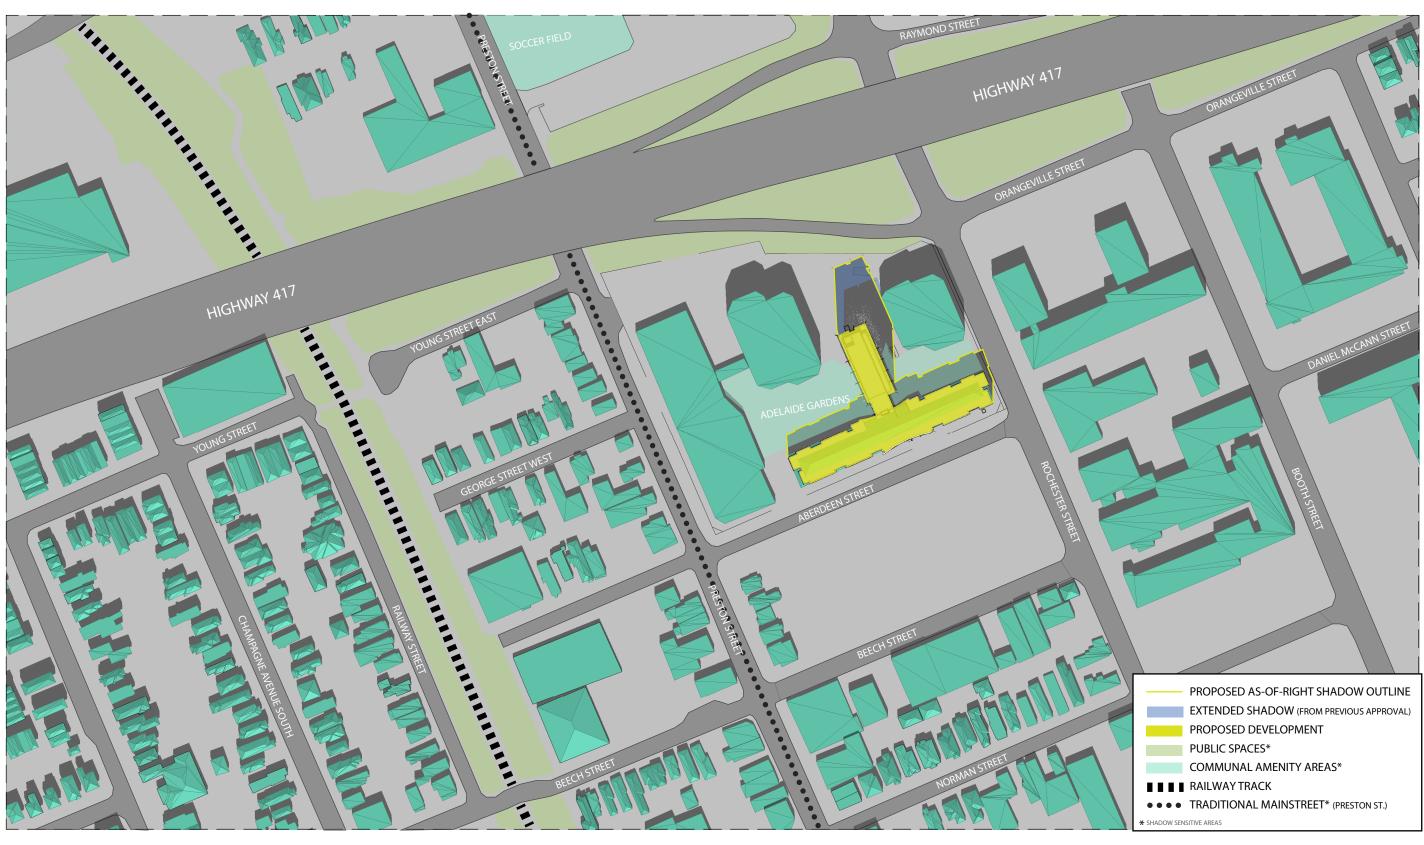

#### SHADOW STUDY - ROOF HEIGHTS

ABERDEEN ST.

ABERDEEN ST.

#### AS OF RIGHT ZONING HEIGHT LIMITS

#### **SUMMARY:**

Sunshadow studies have been prepared for the building and demonstrate no undue adverse impacts resulting from the proposed high-rise building. Shadows are generally cast to the north, over Preston Street and Highway 417. Shadows that do impact surrounding uses are fast-moving and slender, given the small floorplate of the proposed tower.

As the proposed development will not shadow any adjacent property for a period greater than four hours, the increased shadow is considered acceptable in an urban context.

**IBI GROUP** 55 St. Clair Avenue West, 7th Floor, Toronto, ON M4V 2Y7, Canada