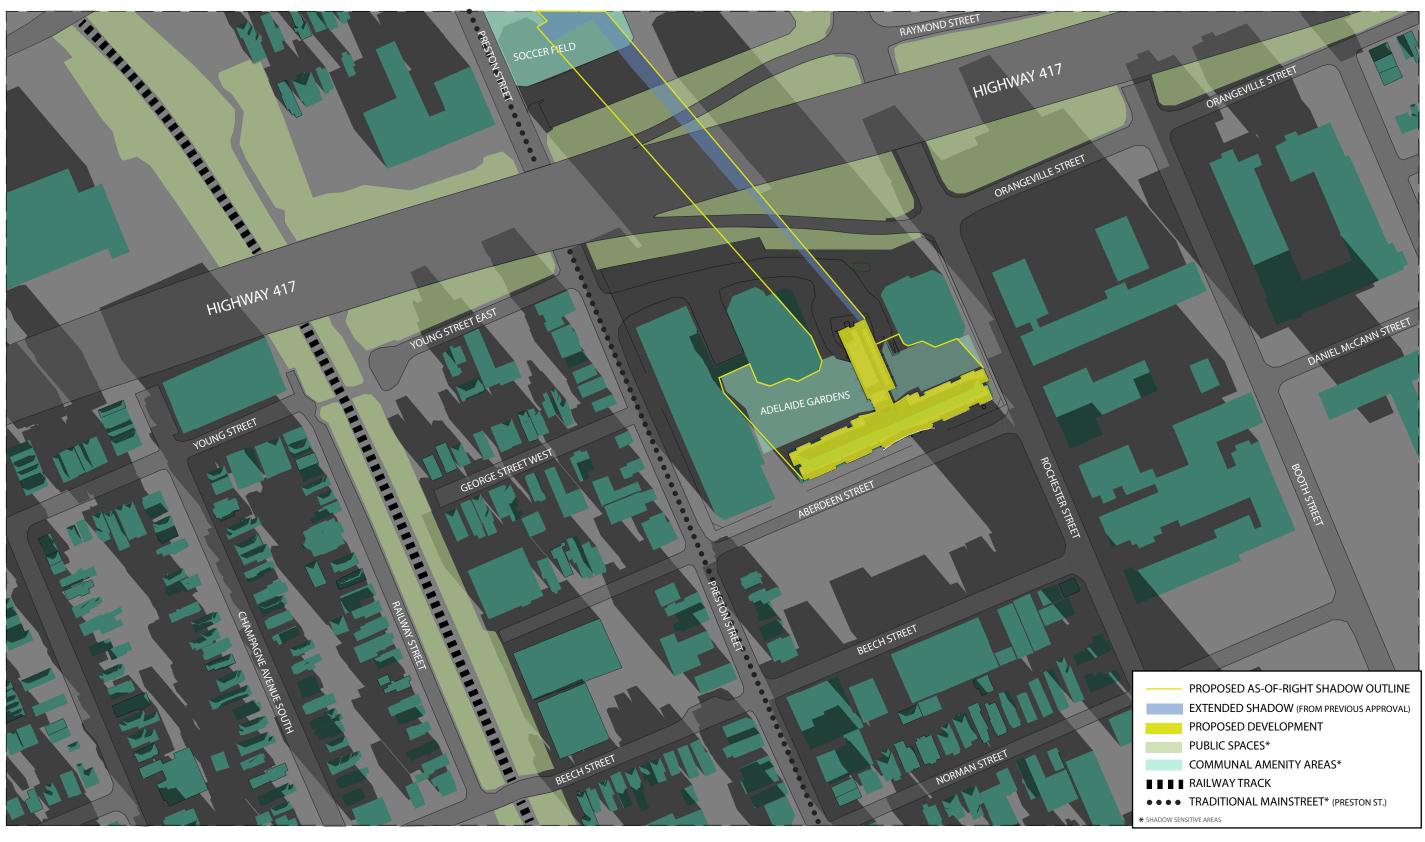

#### **SUMMARY:**

Sunshadow studies have been prepared for the building and demonstrate no undue adverse impacts resulting from the proposed high-rise building. Shadows are generally cast to the north, over Preston Street and Highway 417. Shadows that do impact surrounding uses are fast-moving and slender, given the small floorplate of the proposed tower.

As the proposed development will not shadow any adjacent property for a period greater than four hours, the increased shadow is considered acceptable in an urban context.

**IBI GROUP** 55 St. Clair Avenue West, 7th Floor, Toronto, ON M4V 2Y7, Canada

# TOP VIEW SHADOW STUDY - SEPT 21st 12pm EDT

0 20m

60m

100m