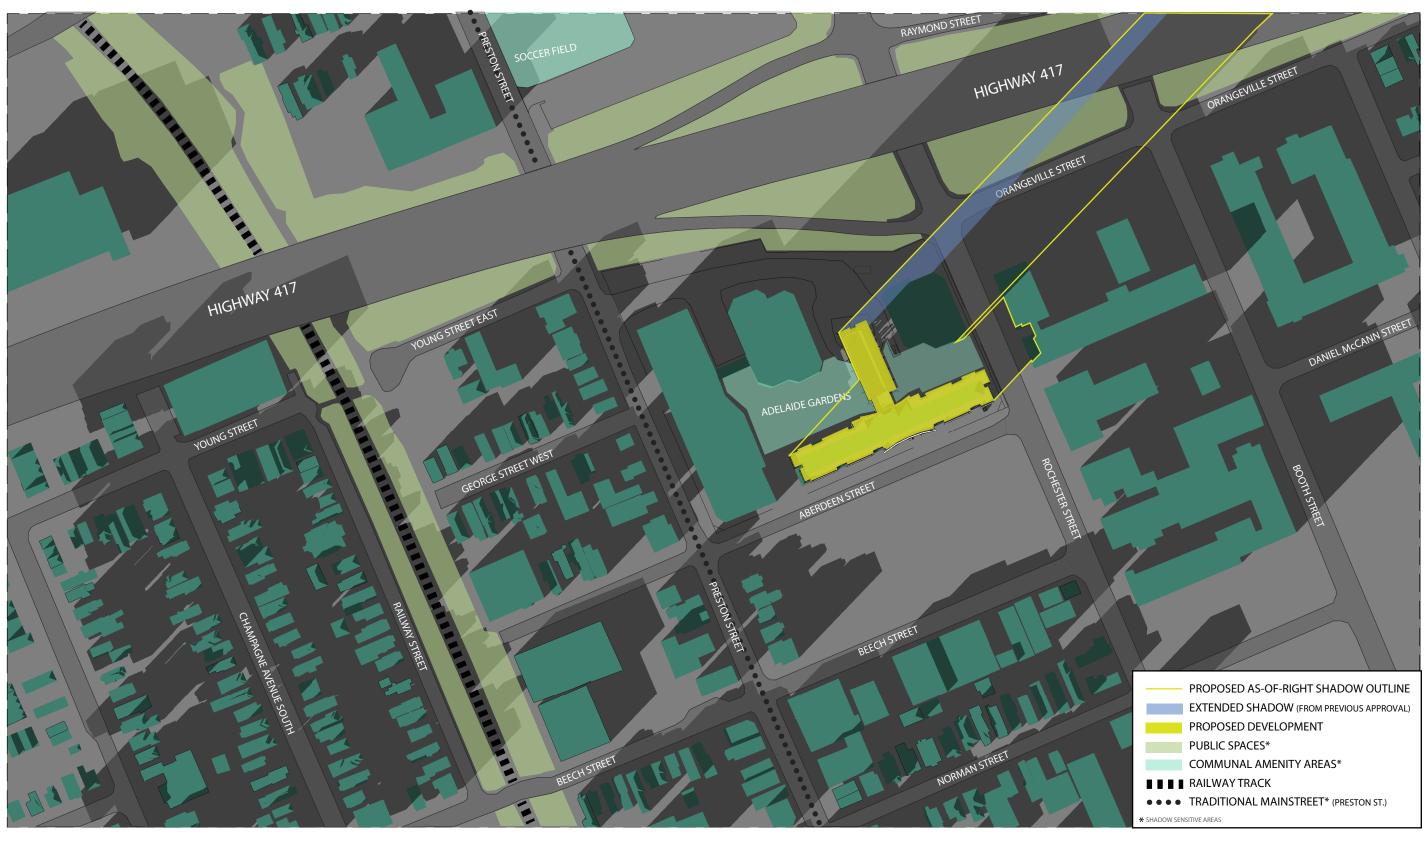

#### **SUMMARY:**

Sunshadow studies have been prepared for the building and demonstrate no undue adverse impacts resulting from the proposed high-rise building. Shadows are generally cast to the north, over Preston Street and Highway 417. Shadows that do impact surrounding uses are fast-moving and slender, given the small floorplate of the proposed tower.

As the proposed development will not shadow any adjacent property for a period greater than four hours, the increased shadow is considered acceptable in an urban context.

**IBI GROUP** 55 St. Clair Avenue West, 7th Floor, Toronto, ON M4V 2Y7, Canada