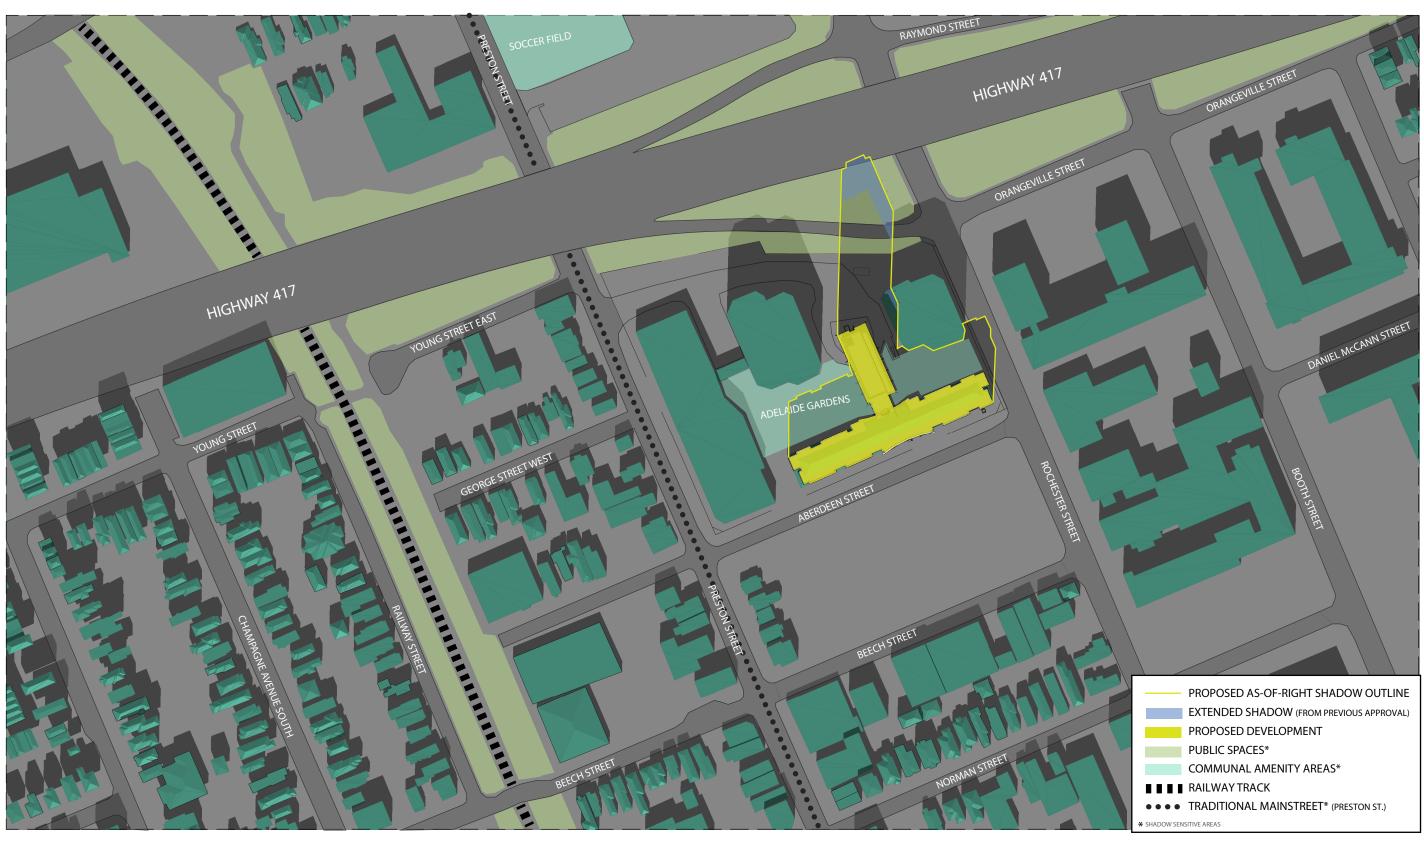

#### **SUMMARY:**

Sunshadow studies have been prepared for the building and demonstrate no undue adverse impacts resulting from the proposed high-rise building. Shadows are generally cast to the north, over Preston Street and Highway 417. Shadows that do impact surrounding uses are fast-moving and slender, given the small floorplate of the proposed tower.

As the proposed development will not shadow any adjacent property for a period greater than four hours, the increased shadow is considered acceptable in an urban context.

**IBI GROUP** 55 St. Clair Avenue West, 7th Floor, Toronto, ON M4V 2Y7, Canada