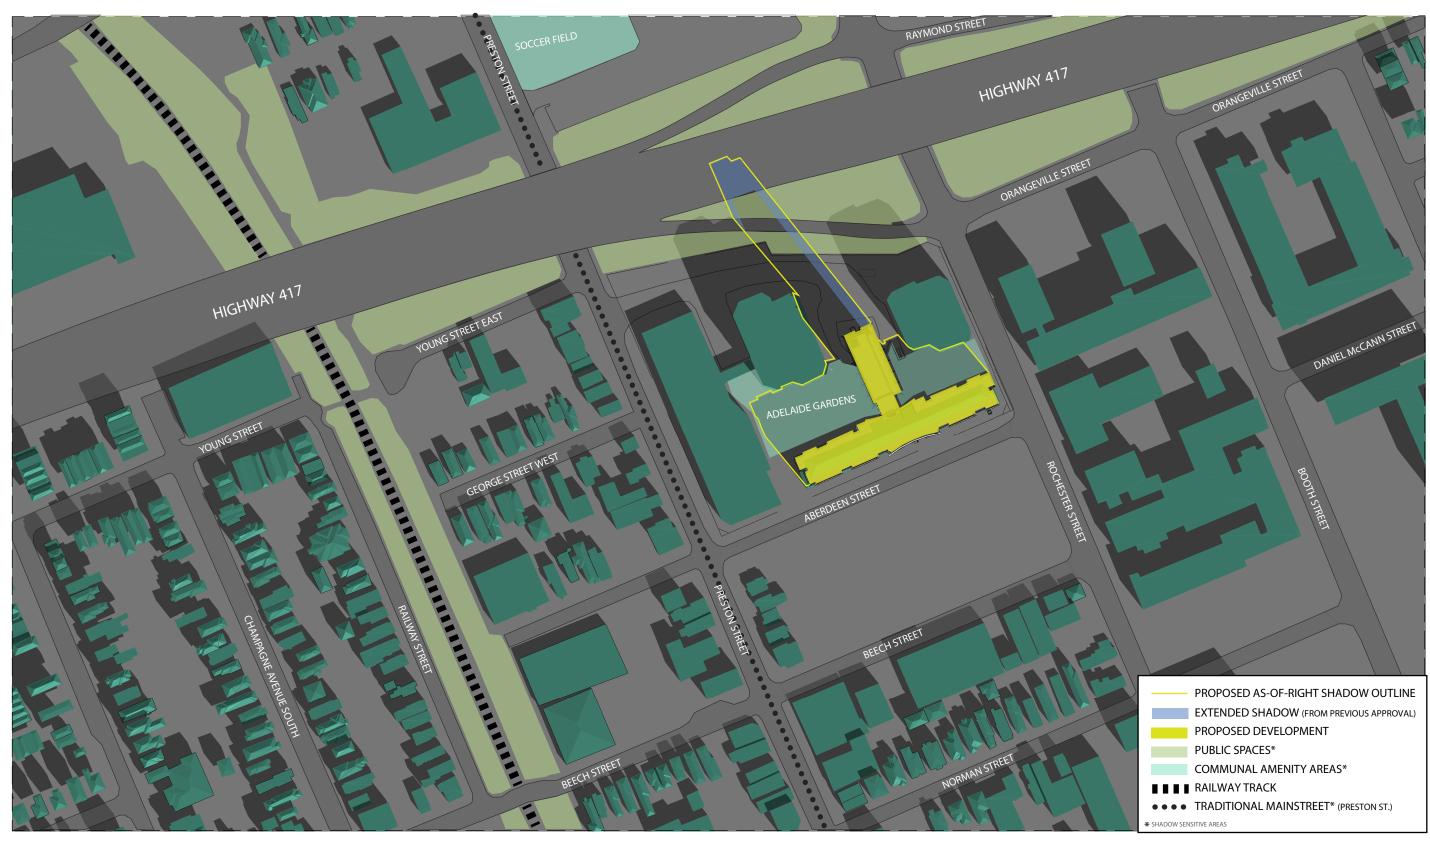

#### TOP VIEW SHADOW STUDY - SEPT 21st 9am EDT

IBI GROUP 55 St. Clair Avenue West, 7th Floor, Toronto, ON M4V 2Y7, Canada tel 416 596 1930 fax 416 596 0644

# ADELAIDE TOWER EXPANSION

17 Aberdeen St. Ottawa, On, Canada K1S 3J3

#### **SUMMARY:**

Sunshadow studies have been prepared for the building and demonstrate no undue adverse impacts resulting from the proposed high-rise building. Shadows are generally cast to the north, over Preston Street and Highway 417. Shadows that do impact surrounding uses are fast-moving and slender, given the small floorplate of the proposed tower.

As the proposed development will not shadow any adjacent property for a period greater than four hours, the increased shadow is considered acceptable in an urban context.

**IBI GROUP** 55 St. Clair Avenue West, 7th Floor, Toronto, ON M4V 2Y7, Canada