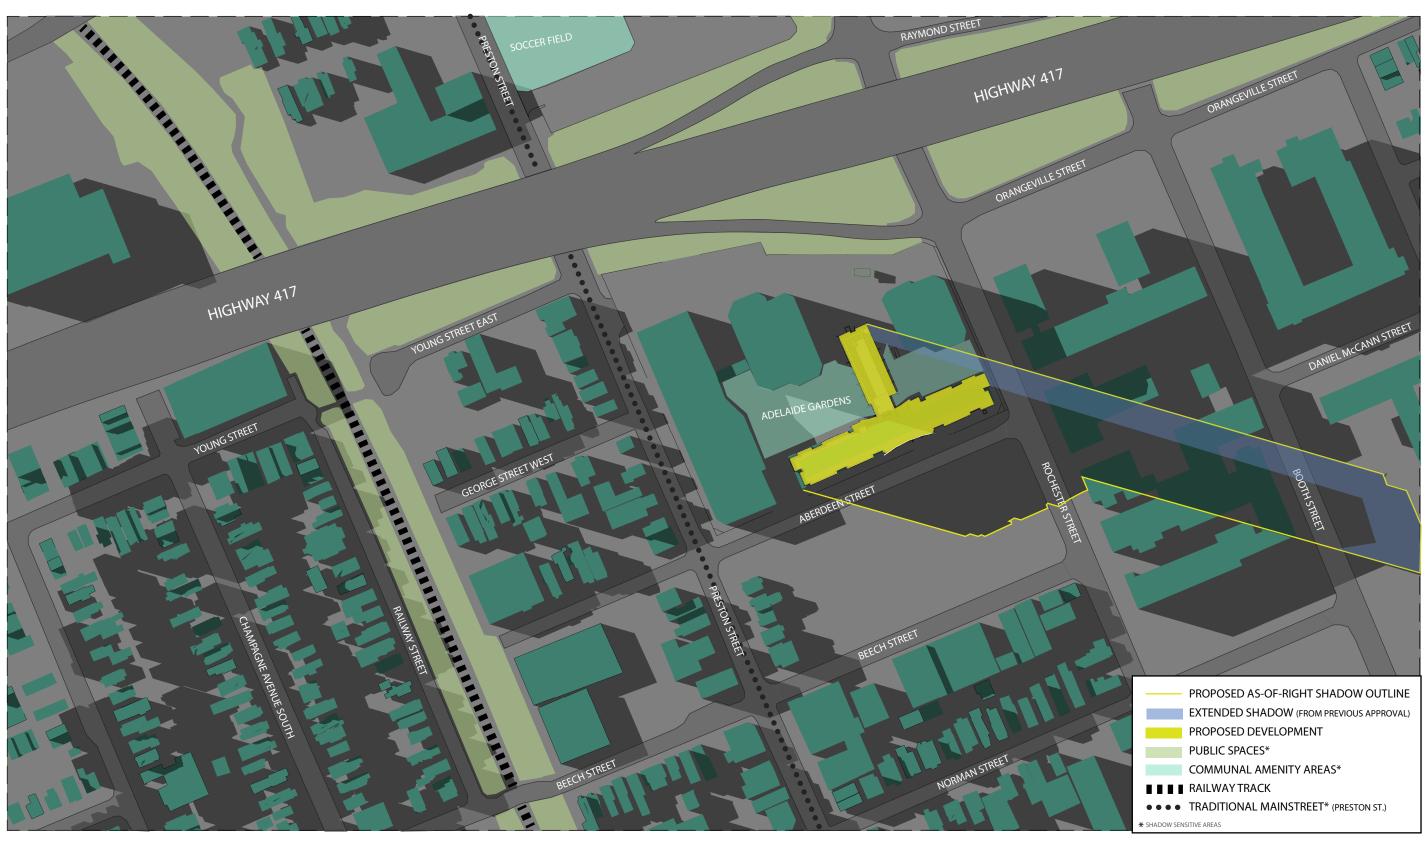

#### SHADOW STUDY - ROOF HEIGHTS

ABERDEEN ST.

ABERDEEN ST.

#### AS OF RIGHT ZONING HEIGHT LIMITS

#### **SUMMARY:**

Sunshadow studies have been prepared for the building and demonstrate no undue adverse impacts resulting from the proposed high-rise building. Shadows are generally cast to the north, over Preston Street and Highway 417. Shadows that do impact surrounding uses are fast-moving and slender, given the small floorplate of the proposed tower.

As the proposed development will not shadow any adjacent property for a period greater than four hours, the increased shadow is considered acceptable in an urban context.

**IBI GROUP** 55 St. Clair Avenue West, 7th Floor, Toronto, ON M4V 2Y7, Canada