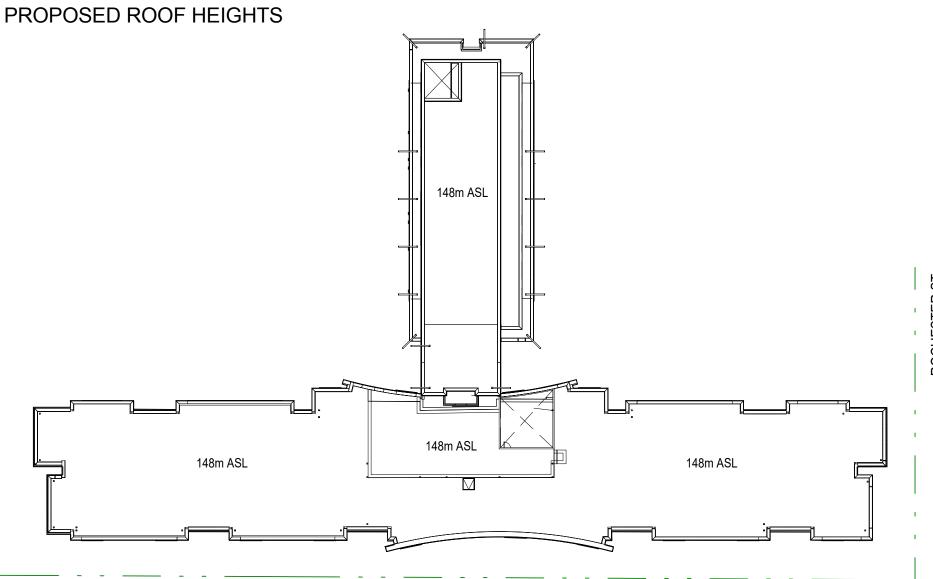

UDY - DEC 21st 3pm EST

TOP VIEW SHADOW STUDY - JUNE 21st 8am EDT

TOP VIEW SHADOW STUDY - JUNE 21st 9am EDT

TOP VIEW SHADOW STUDY - JUNE 21st 10am EDT TOP VIEW SHADOW STUDY - JUNE 21st 11am EDT TOP VIEW SHADOW STUDY - JUNE 21st 12pm EDT TOP VIEW SHADOW STUDY - JUNE 21st 1pm EDT TOP VIEW SHADOW STUDY - JUNE 21st 2pm EDT TOP VIEW SHADOW STUDY - JUNE 21st 3pm EDT TOP VIEW SHADOW STUDY - JUNE 21st 4pm EDT TOP VIEW SHADOW STUDY - JUNE 21st 5pm EDT TOP VIEW SHADOW STUDY - JUNE 21st 6pm EDT TOP VIEW SHADOW STUDY - JUNE 21st 7pm EDT TOP VIEW SHADOW STUDY - JUNE 21st 8pm EDT TOP VIEW SHADOW STUDY - JUNE 21st 8pm EDT

#### **PROJECT TEAM**

ARCHITECTURAL:

IBI GROUP

**BI** 333 Preston Street, Ottawa, On, Ca Tel (613)-225-1311 Fax: (613)-241-1130

#### SHADOW STUDY - ROOF HEIGHTS



ABERDEEN ST.



ABERDEEN ST.

#### AS OF RIGHT ZONING HEIGHT LIMITS

#### **SUMMARY:**

Sunshadow studies have been prepared for the building and demonstrate no undue adverse impacts resulting from the proposed high-rise building. Shadows are generally cast to the north, over Preston Street and Highway 417. Shadows that do impact surrounding uses are fast-moving and slender, given the small floorplate of the proposed tower.

As the proposed development will not shadow any adjacent property for a period greater than four hours, the increased shadow is considered acceptable in an urban context.



**IBI GROUP** 55 St. Clair Avenue West, 7th Floor, Toronto, ON M4V 2Y7, Canada

tel 416 596 1930 fax 416 596 0644 **ibigroup.com** 



17 Aberdeen St. Ottawa, On, Canada K1S 3J3



#### TOP VIEW SHADOW STUDY - S