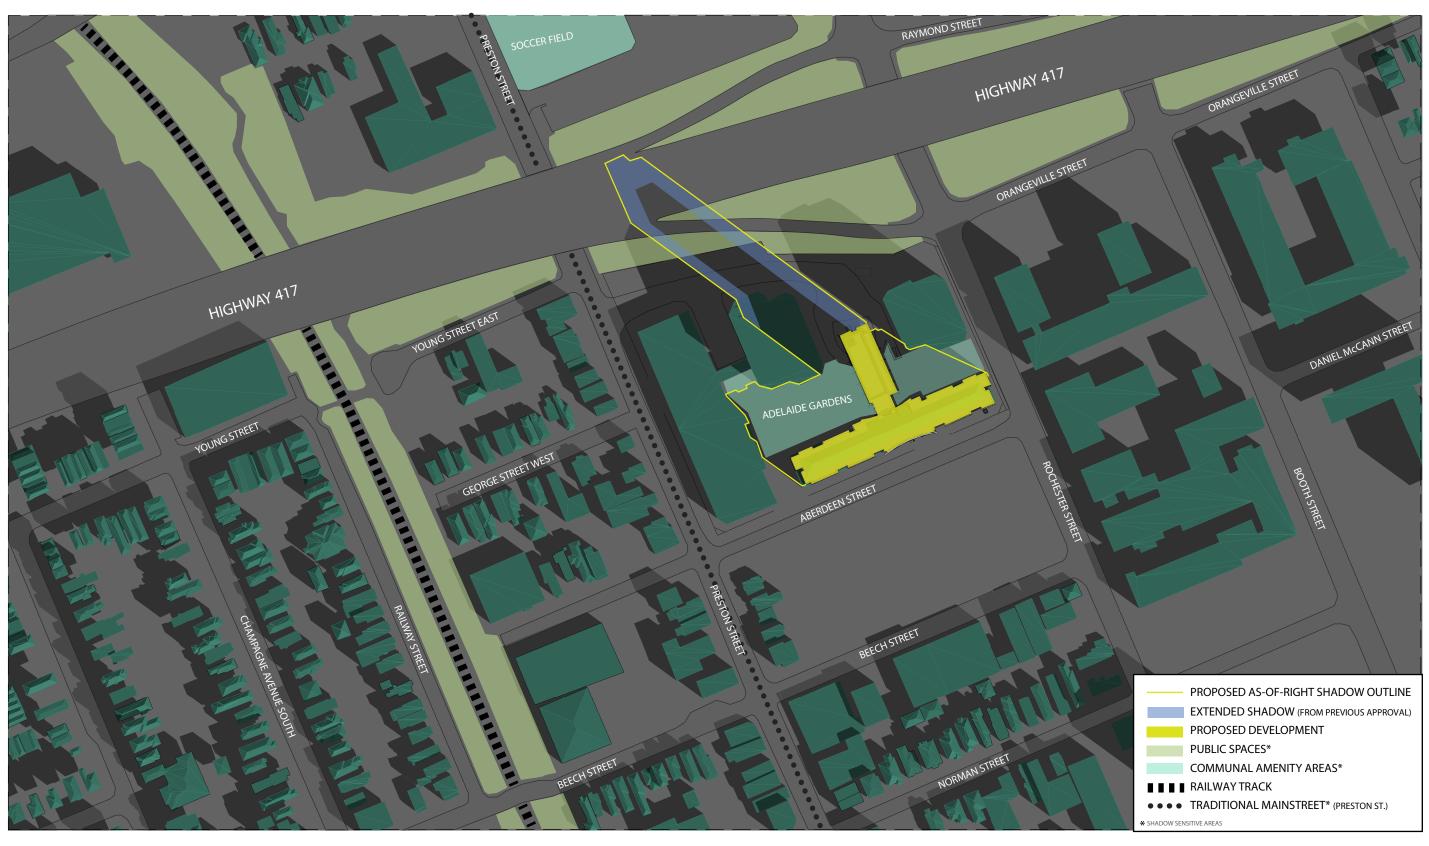

#### SHADOW STUDY - ROOF HEIGHTS

ABERDEEN ST.

ABERDEEN ST.

#### AS OF RIGHT ZONING HEIGHT LIMITS

#### **SUMMARY:**

Sunshadow studies have been prepared for the building and demonstrate no undue adverse impacts resulting from the proposed high-rise building. Shadows are generally cast to the north, over Preston Street and Highway 417. Shadows that do impact surrounding uses are fast-moving and slender, given the small floorplate of the proposed tower.

As the proposed development will not shadow any adjacent property for a period greater than four hours, the increased shadow is considered acceptable in an urban context.

**IBI GROUP** 55 St. Clair Avenue West, 7th Floor, Toronto, ON M4V 2Y7, Canada