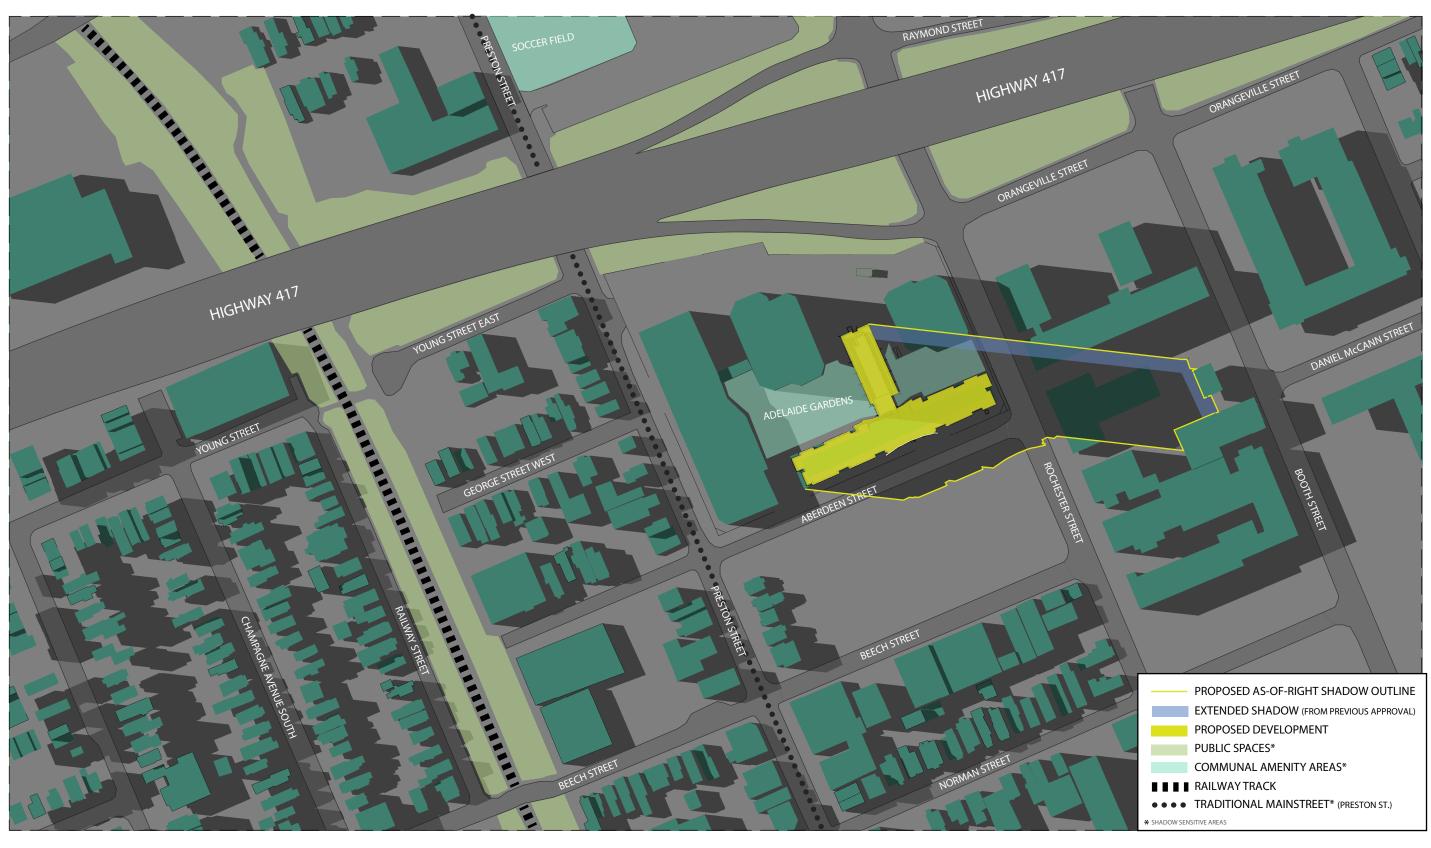

#### SHADOW STUDY - ROOF HEIGHTS

ABERDEEN ST.

ABERDEEN ST.

#### AS OF RIGHT ZONING HEIGHT LIMITS

#### **SUMMARY:**

Sunshadow studies have been prepared for the building and demonstrate no undue adverse impacts resulting from the proposed high-rise building. Shadows are generally cast to the north, over Preston Street and Highway 417. Shadows that do impact surrounding uses are fast-moving and slender, given the small floorplate of the proposed tower.

As the proposed development will not shadow any adjacent property for a period greater than four hours, the increased shadow is considered acceptable in an urban context.

**IBI GROUP** 55 St. Clair Avenue West, 7th Floor, Toronto, ON M4V 2Y7, Canada