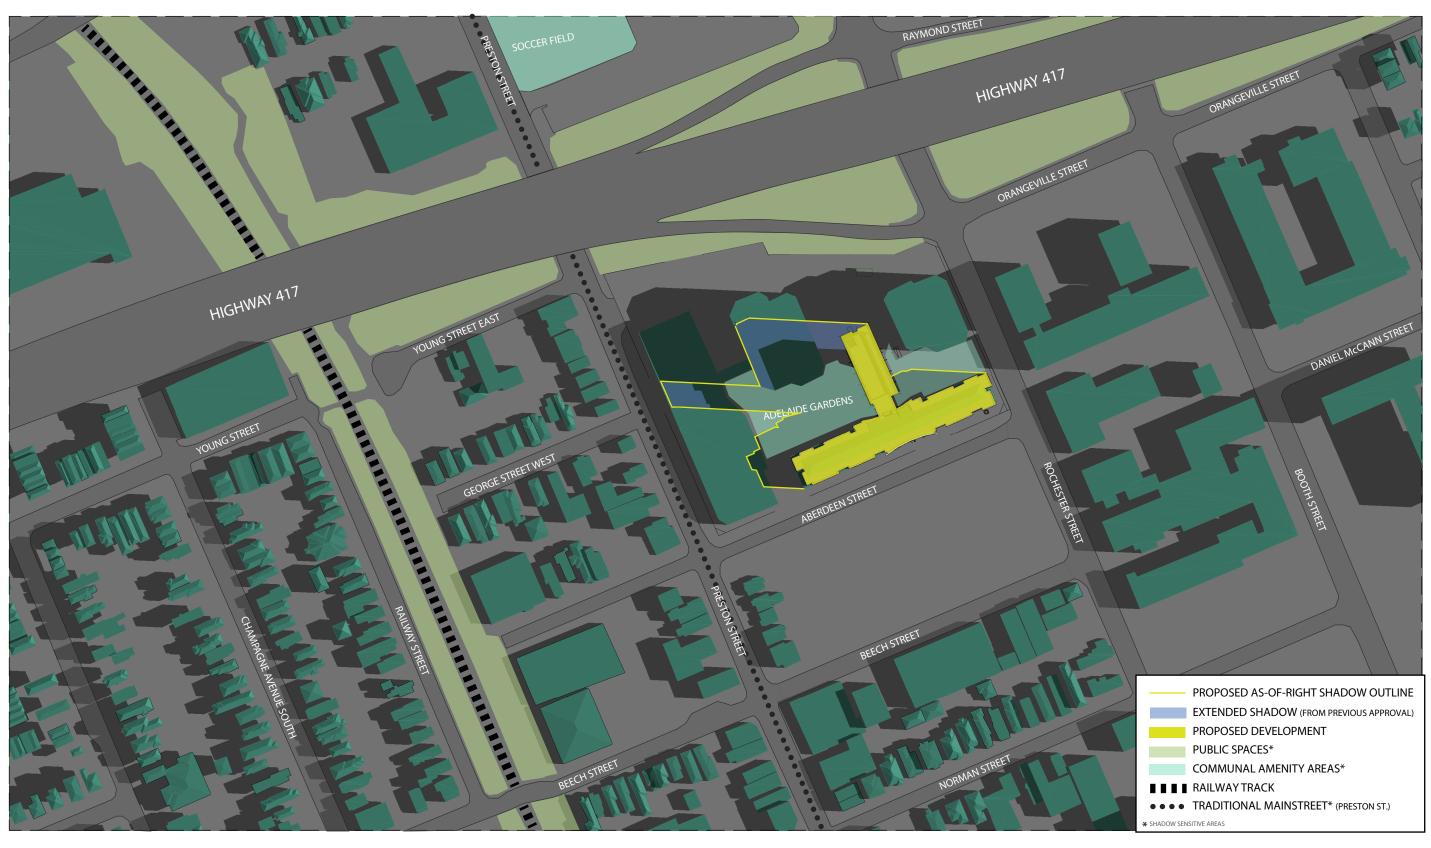

#### **SUMMARY:**

Sunshadow studies have been prepared for the building and demonstrate no undue adverse impacts resulting from the proposed high-rise building. Shadows are generally cast to the north, over Preston Street and Highway 417. Shadows that do impact surrounding uses are fast-moving and slender, given the small floorplate of the proposed tower.

As the proposed development will not shadow any adjacent property for a period greater than four hours, the increased shadow is considered acceptable in an urban context.

**IBI GROUP** 55 St. Clair Avenue West, 7th Floor, Toronto, ON M4V 2Y7, Canada