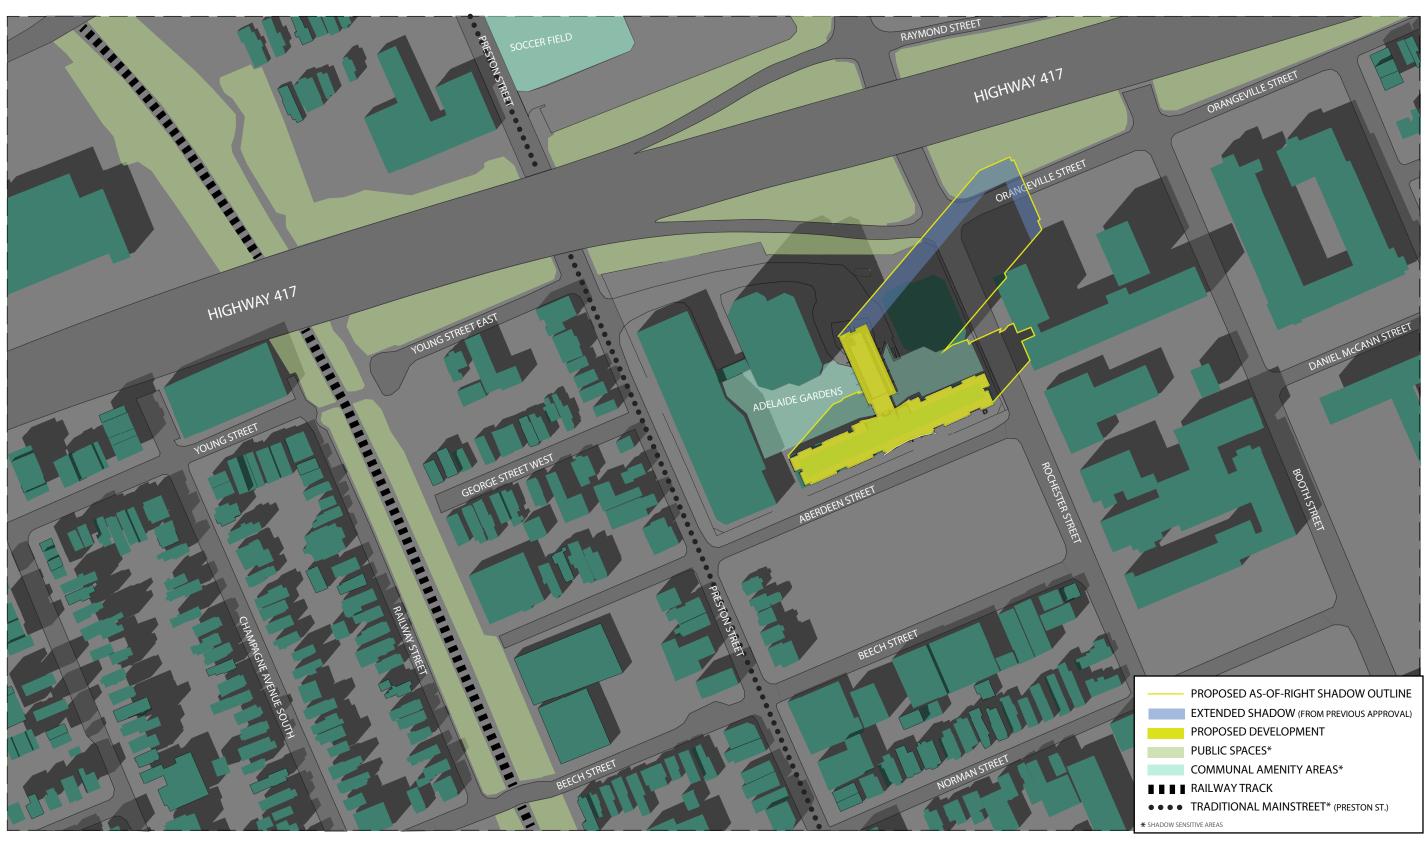

#### **SUMMARY:**

Sunshadow studies have been prepared for the building and demonstrate no undue adverse impacts resulting from the proposed high-rise building. Shadows are generally cast to the north, over Preston Street and Highway 417. Shadows that do impact surrounding uses are fast-moving and slender, given the small floorplate of the proposed tower.

As the proposed development will not shadow any adjacent property for a period greater than four hours, the increased shadow is considered acceptable in an urban context.

**IBI GROUP** 55 St. Clair Avenue West, 7th Floor, Toronto, ON M4V 2Y7, Canada