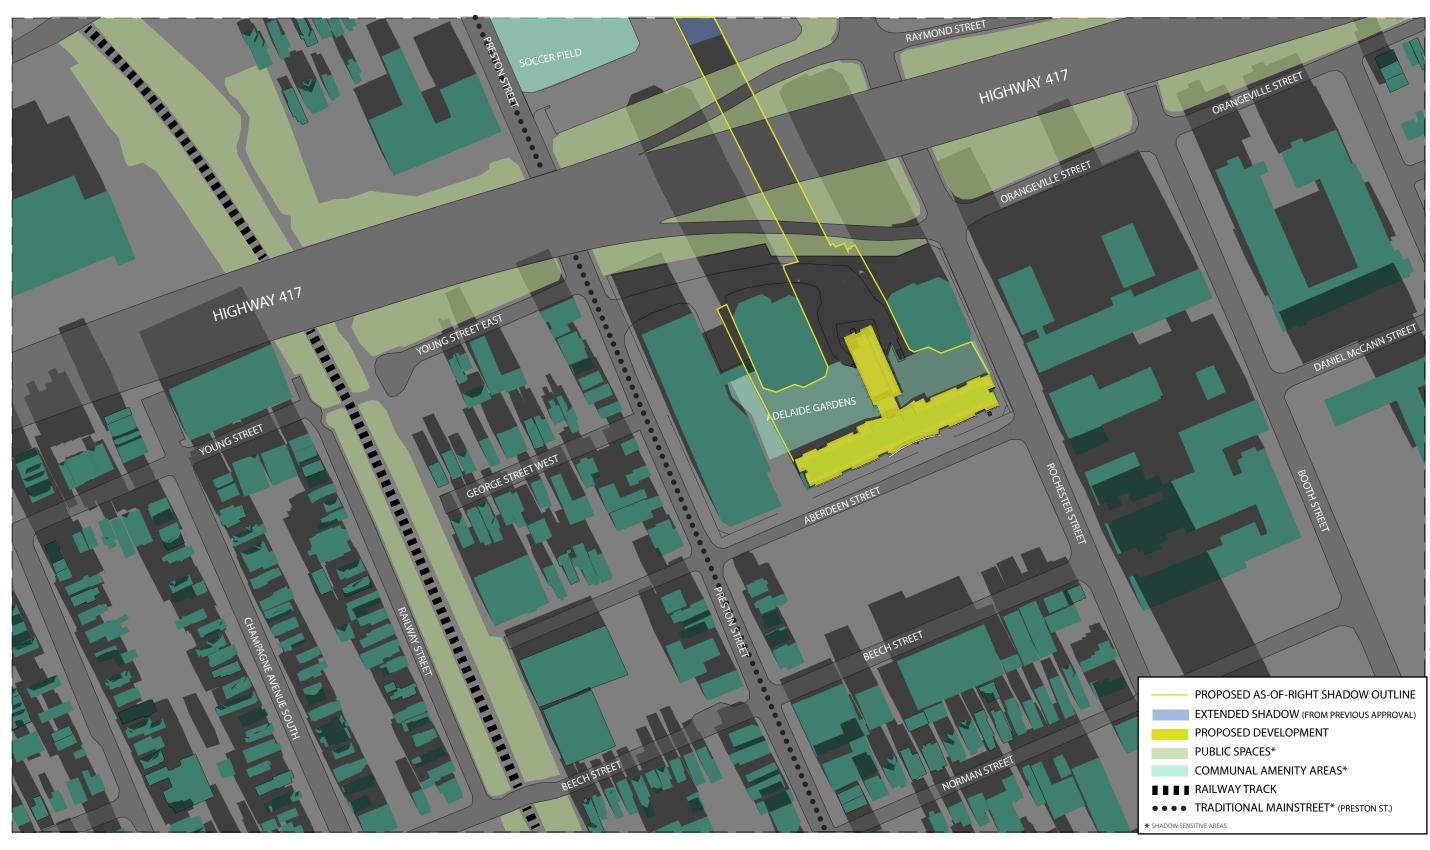

#### AS OF RIGHT ZONING HEIGHT LIMITS

#### **SUMMARY:**

Sunshadow studies have been prepared for the building and demonstrate no undue adverse impacts resulting from the proposed high-rise building. Shadows are generally cast to the north, over Preston Street and Highway 417. Shadows that do impact surrounding uses are fast-moving and slender, given the small floorplate of the proposed tower.

As the proposed development will not shadow any adjacent property for a period greater than four hours, the increased shadow is considered acceptable in an urban context.

**IBI GROUP** 55 St. Clair Avenue West, 7th Floor, Toronto, ON M4V 2Y7, Canada