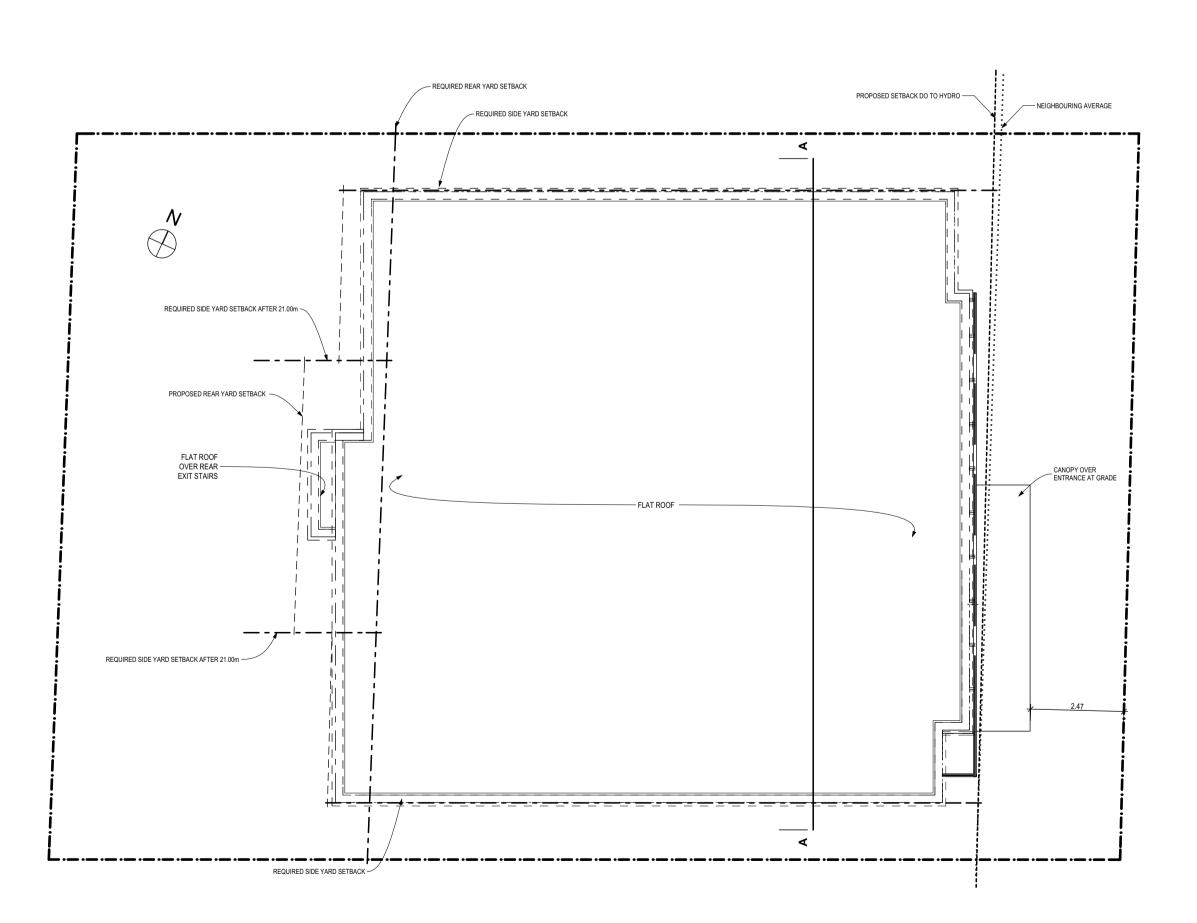

## **258 CARRUTHERS**

258 CARRUTHERS AVENUE OTTAWA, ONTARIO DRAWING:

## FLOOR PLANS & SECTION

| APPROVED BY:  |
|---------------|
|               |
|               |
|               |
| SCALE:        |
| AS SHOWN      |
| SHEET NUMBER: |
| A-03          |
|               |