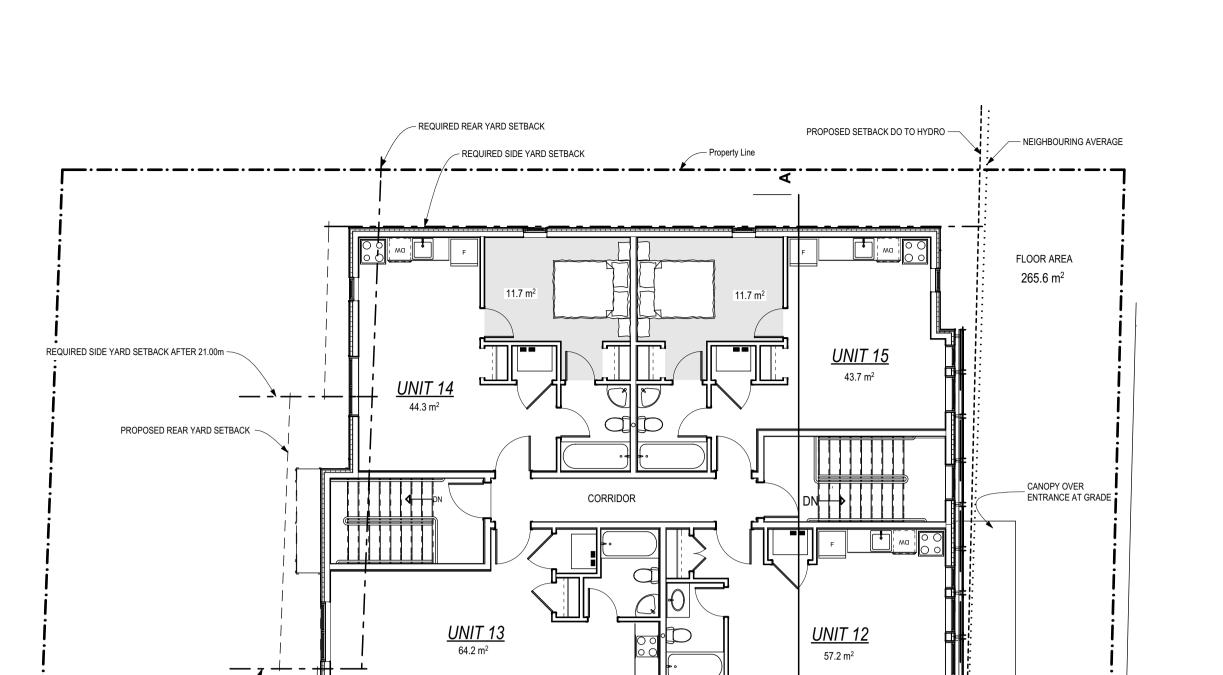

4 Th A-02 SCAL

Third Floor

**Ground Floor** 

REQUIRED SIDE YARD SETBACK

SCALE: 1:100

REQUIRED SIDE YARD SETBACK AFTER 21.00m -

3 Second Floor
A-02 SCALE: 1:100

1 Basement Floor
A-02 SCALE: 1:100