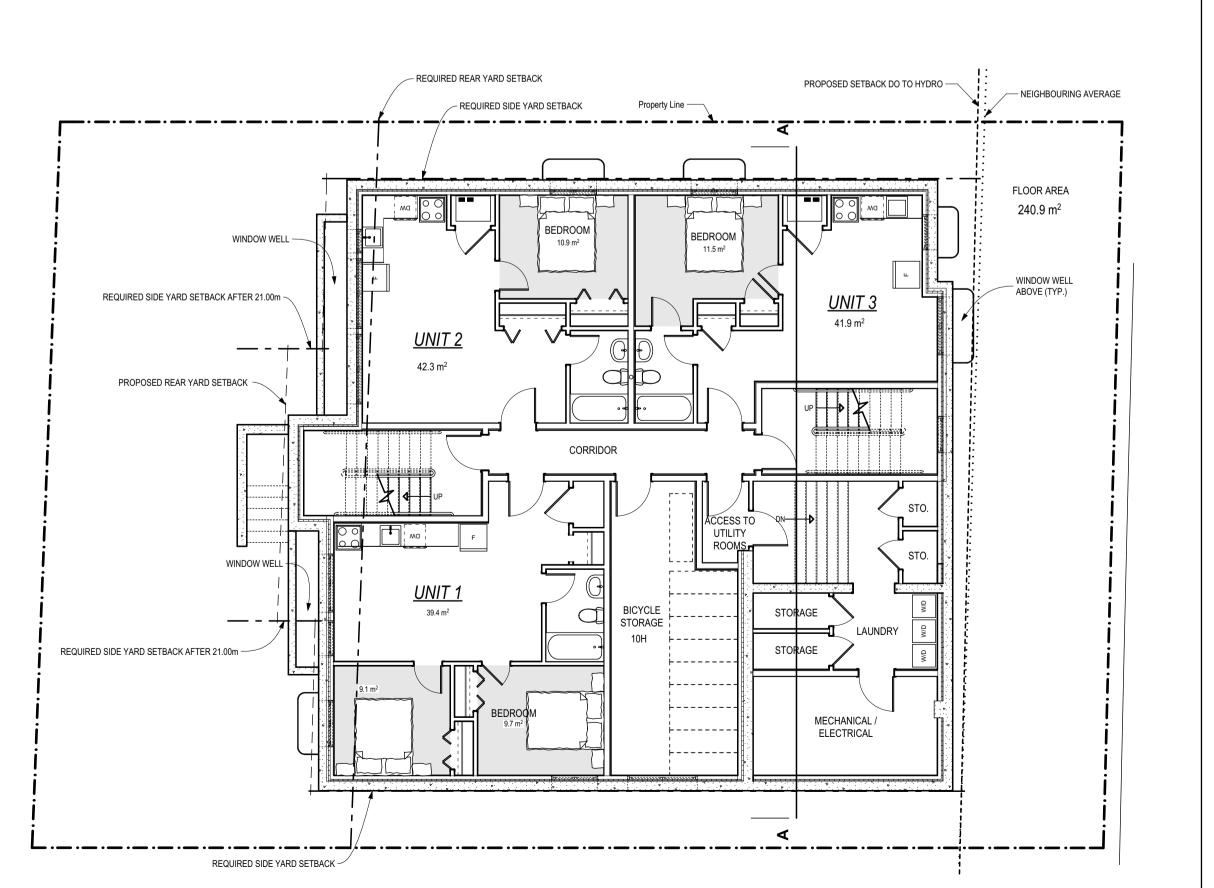

4 Th A-02 SCAL

Third Floor

**Ground Floor** 

REQUIRED SIDE YARD SETBACK

SCALE: 1:100

REQUIRED SIDE YARD SETBACK AFTER 21.00m -

3 Second Floor
A-02 SCALE: 1:100

1 Basement Floor
A-02 SCALE: 1:100