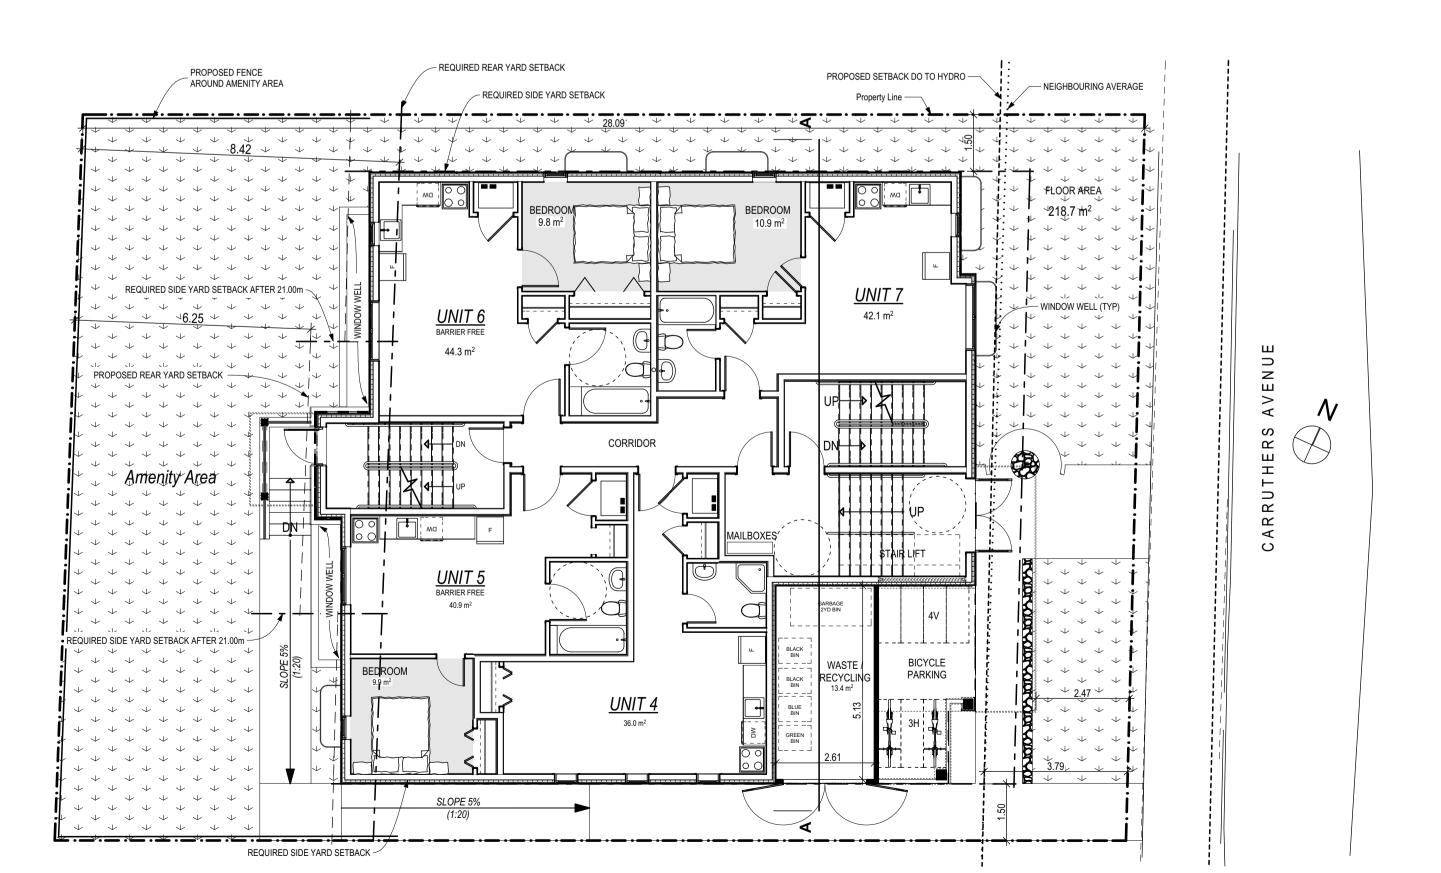

4 Th A-02 SCAL

Third Floor

**Ground Floor** 

REQUIRED SIDE YARD SETBACK

SCALE: 1:100

REQUIRED SIDE YARD SETBACK AFTER 21.00m -

3 Second Floor
A-02 SCALE: 1:100

1 Basement Floor
A-02 SCALE: 1:100