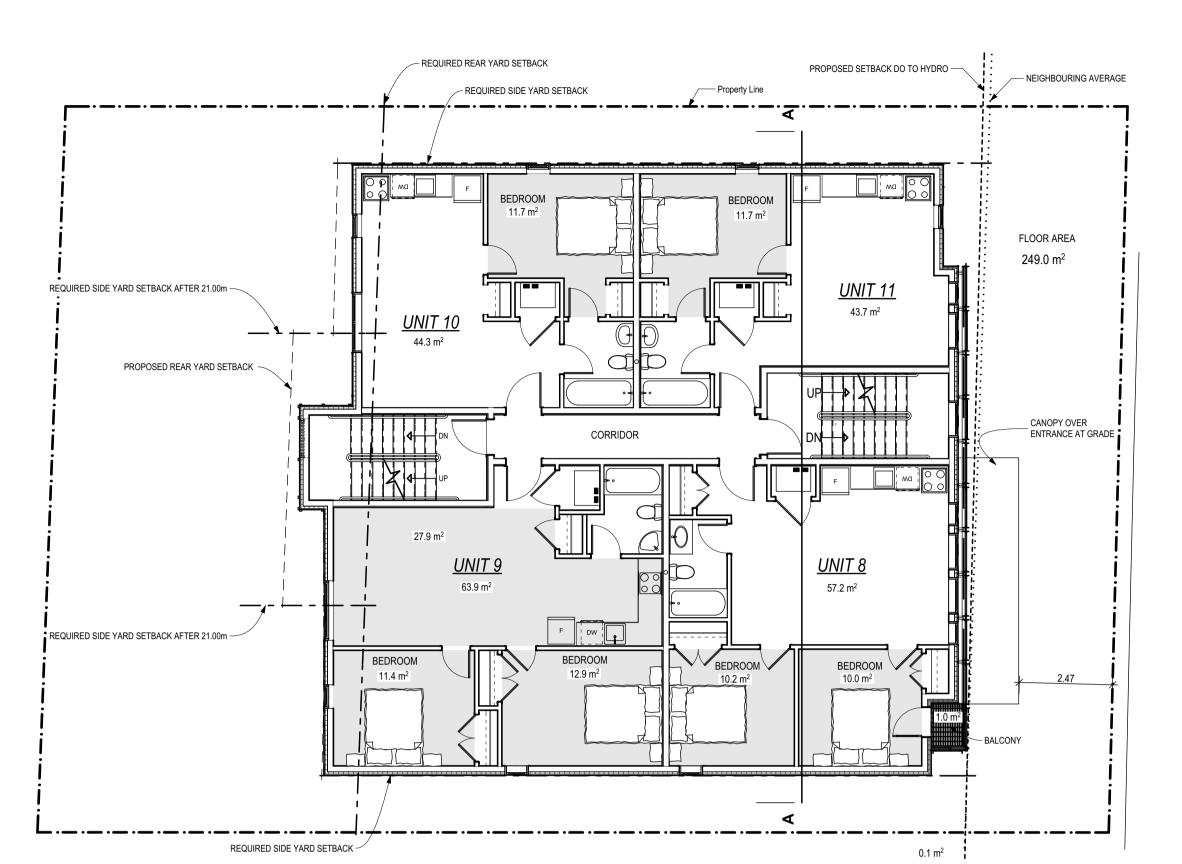

4 Th A-02 SCAL

Third Floor

**Ground Floor** 

REQUIRED SIDE YARD SETBACK

SCALE: 1:100

REQUIRED SIDE YARD SETBACK AFTER 21.00m -

3 Second Floor
A-02 SCALE: 1:100

1 Basement Floor
A-02 SCALE: 1:100