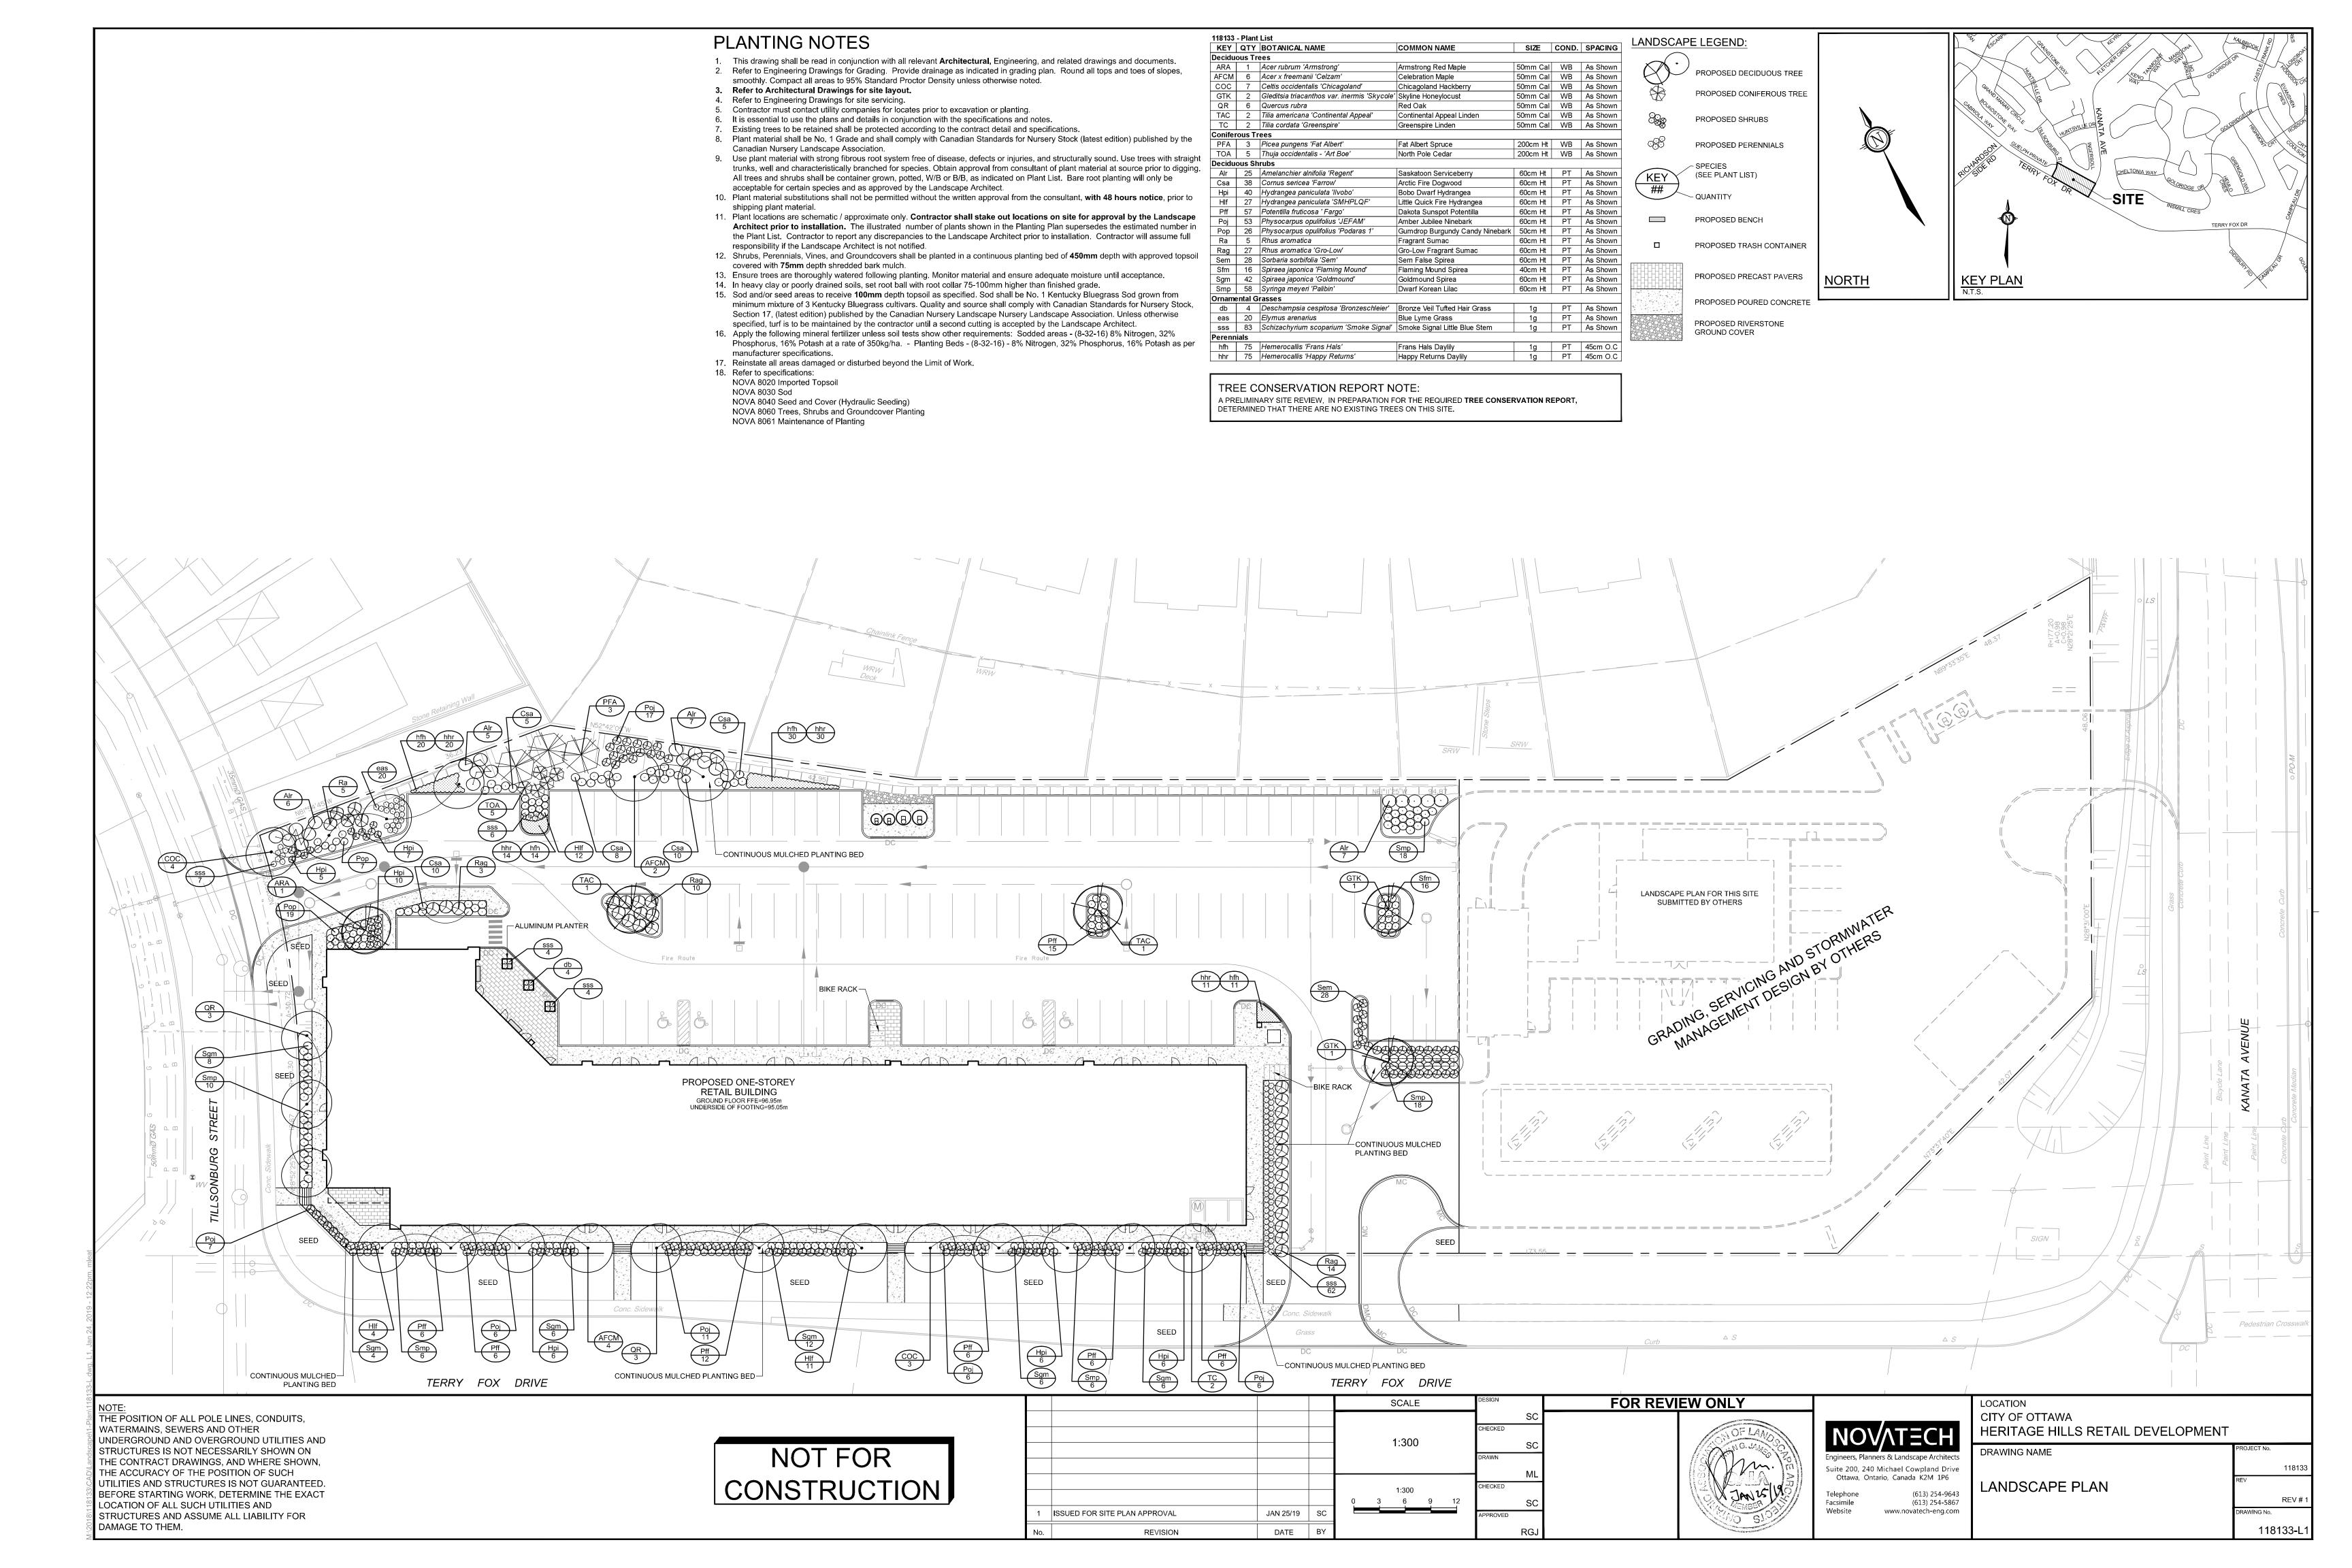

THE POSITION OF ALL POLE LINES, CONDUITS, WATERMAINS, SEWERS AND OTHER UNDERGROUND AND OVERGROUND UTILITIES AND STRUCTURES IS NOT NECESSARILY SHOWN ON THE CONTRACT DRAWINGS, AND WHERE SHOWN, THE ACCURACY OF THE POSITION OF SUCH UTILITIES AND STRUCTURES IS NOT GUARANTEED. BEFORE STARTING WORK, DETERMINE THE EXACT LOCATION OF ALL SUCH UTILITIES AND STRUCTURES AND ASSUME ALL LIABILITY FOR

DAMAGE TO THEM.

NOT FOR CONSTRUCTION

|     |                               |           |    | SCALE | DESIGN   |   |
|-----|-------------------------------|-----------|----|-------|----------|---|
|     |                               |           |    |       | sc       |   |
|     |                               |           |    |       | CHECKED  |   |
|     |                               |           |    |       | SC       |   |
|     |                               |           |    |       | DRAWN    |   |
|     |                               |           |    |       | ML       |   |
|     |                               |           |    |       | CHECKED  |   |
|     |                               |           |    |       | sc       |   |
| 1   | ISSUED FOR SITE PLAN APPROVAL | JAN 25/19 | sc |       | APPROVED | 1 |
| No. | REVISION                      | DATE      | BY |       | RGJ      |   |

Engineers, Planners & Landscape Architects Suite 200, 240 Michael Cowpland Drive Ottawa, Ontario, Canada K2M 1P6

(613) 254-9643

(613) 254-5867

www.novatech-eng.com

LOCATION CITY OF OTTAWA HERITAGE HILLS RETAIL DEVELOPMENT DRAWING NAME

LANDSCAPE DETAILS

118133 REV # 1 118133-L2