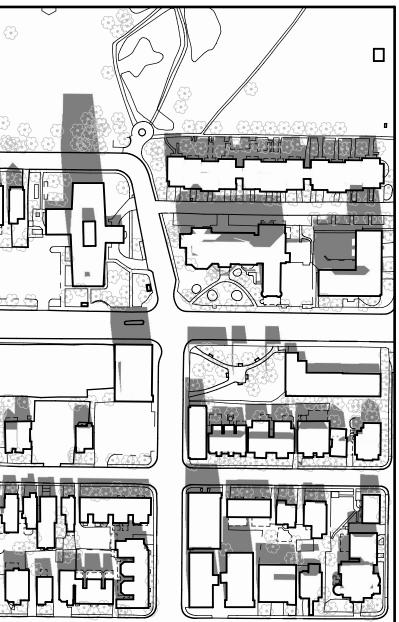

#### HENIER 541 RIDEAU STREET REDEVELOPMENT PROJECT

SHADOW ANALYSIS

PROPOSED 9- STOREY DEVELOPMENT

PERMITTED ZONING ENVELOPE

LEGEND

SCALE 1:2000

SEPTEMBER 21, 9:00 AM

## **JANUARY 9, 2018**

BARRY PADOLSK ASSOCIATES IN ARCHITECI Chämberlä

#### HENIER 541 RIDEAU STREET REDEVELOPMENT PROJECT

SHADOW ANALYSIS

PROPOSED 9- STOREY DEVELOPMENT

PERMITTED ZONING ENVELOPE

LEGEND

SCALE 1:2000

SEPTEMBER 21, 1:00 PM

## **JANUARY 9, 2018**

Chämberl