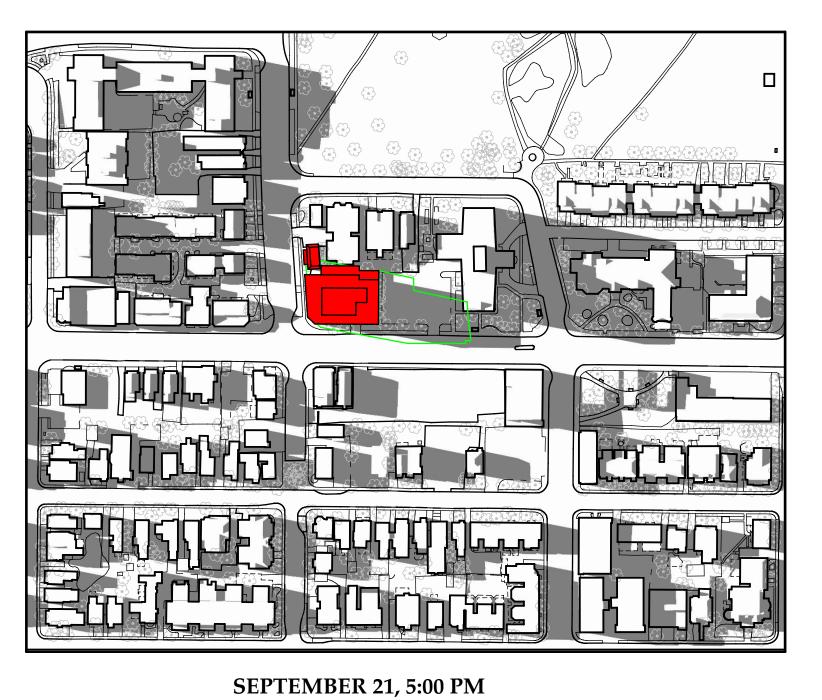

#### HENIER 541 RIDEAU STREET REDEVELOPMENT PROJECT

SHADOW ANALYSIS

PROPOSED 9- STOREY DEVELOPMENT

PERMITTED ZONING ENVELOPE

LEGEND

SCALE 1:2000

SEPTEMBER 21, 9:00 AM