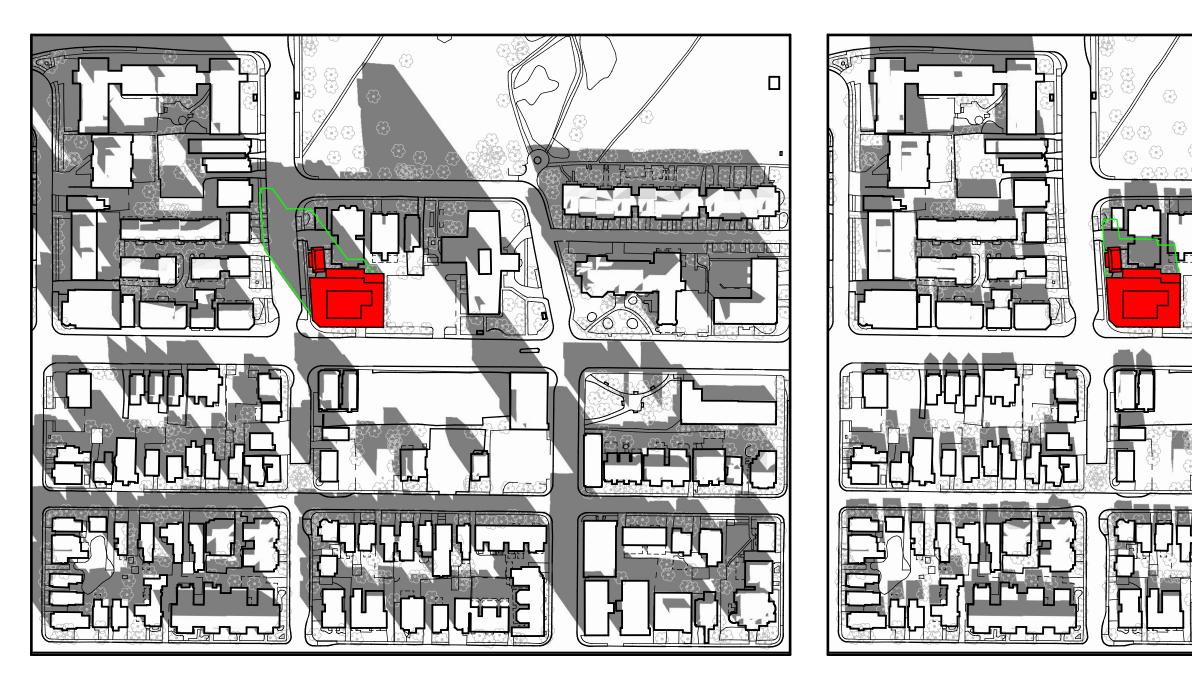

#### IENIER 541 RIDEAU STREET REDEVELOPMENT PROJECT

SHADOW ANALYSIS

PROPOSED 9- STOREY DEVELOPMENT

PERMITTED ZONING ENVELOPE

LEGEND

SCALE 1:2000

JUNE 21, 5:00 PM

## **JANUARY 9, 2018**

Chämberl