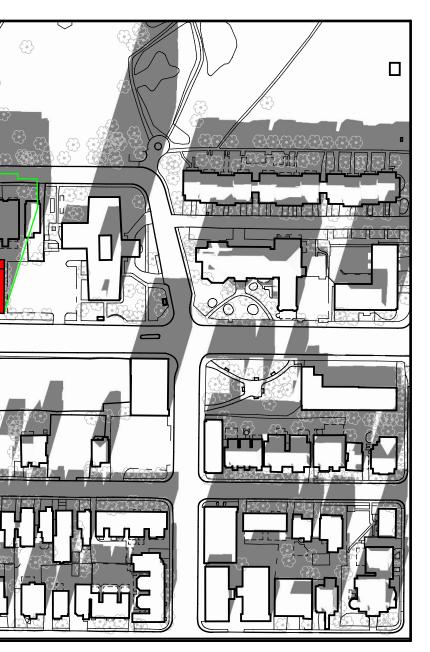

# DECEMBER 21, 9:00 AM **DECEMBER 21, 11:00 AM** LEGEND PROPOSED 9- STOREY DEVELOPMENT PERMITTED ZONING ENVELOPE

## SHADOW ANALYSIS

SCALE 1:2000

#### HENIER 541 RIDEAU STREET REDEVELOPMENT PROJECT