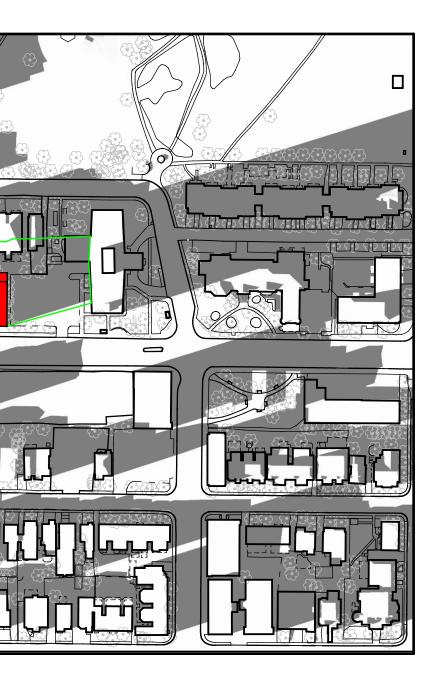

# DECEMBER 21, 9:00 AM **DECEMBER 21, 11:00 AM** LEGEND PROPOSED 9- STOREY DEVELOPMENT PERMITTED ZONING ENVELOPE

## SHADOW ANALYSIS

SCALE 1:2000

#### HENIER 541 RIDEAU STREET REDEVELOPMENT PROJECT