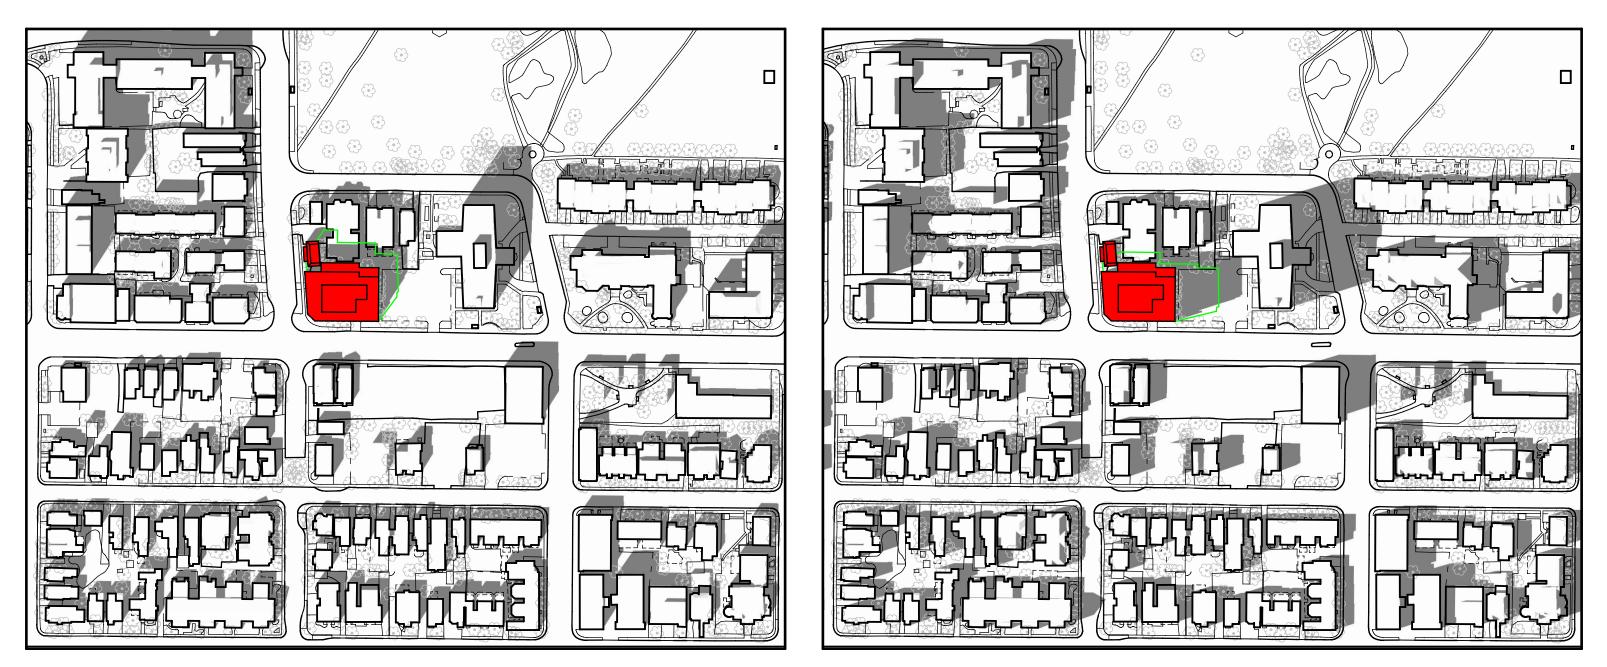

#### *THENIER* 541 RIDEAU STREET REDEVELOPMENT PROJECT

SHADOW ANALYSIS

SCALE 1:2000

PERMITTED ZONING ENVELOPE

PROPOSED 9- STOREY DEVELOPMENT

LEGEND

BARRY PADOLSKY ASSOCIATES INC ARCHITECTS Chämberläi