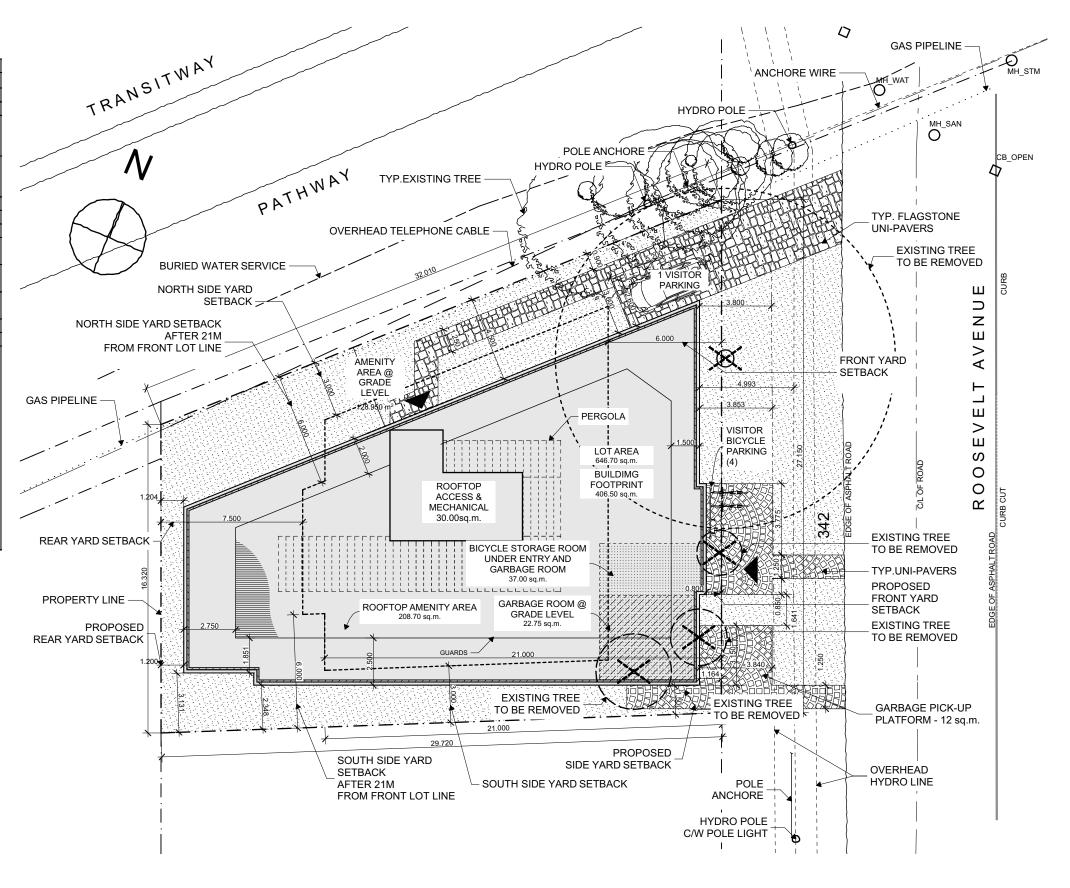

| Provision              | Requirement                          | Provided                        | Relief required |
|------------------------|--------------------------------------|---------------------------------|-----------------|
| Min Lot Area           | 540m2                                | 646.7 m <sup>2</sup>            | Х               |
| Min Lot Width          | 18 m                                 | 25 m                            | Х               |
| Min Front Yard Setback | 6m                                   | 0.8 m                           | ✓               |
| Min Interior Side Yard | 3m for the first 21m of lot depth    | 1.5 m South                     | ✓               |
| (South)                | 6m beyond the first 21m of lot       |                                 |                 |
|                        | depth                                |                                 |                 |
| Min Interior Side Yard | 2.5 m for the first 21m of lot       | 4.5 m North                     | ✓               |
| (North)                | depth 6m beyond the first 21m        |                                 |                 |
|                        | of lot depth                         |                                 |                 |
| Min Rear Yard Setback  | 7.5m                                 | 1.2 m                           | ✓               |
| Max Height             | 19m                                  | 18.10 m                         | Х               |
| Min Landscape Area     | 30% of lot area                      | 37%                             | Х               |
| Min Required Parking   | 0.5 per unit after the first 12 = 7  | 0                               | <b>√</b>        |
| Min Visitor Parking    | 0.1 per unit after the first 12 = 1  | 1                               | Х               |
| Min. Bicycle Parking   | 0.5 per unit = 13                    | 23 indoor + 4 visitor outside = | Х               |
|                        |                                      | 27                              |                 |
| Max width of driveway  | 3.6m                                 | 3.6m                            | Х               |
| Max width of a walkway | 1.25m                                | 2.1 m                           | ✓               |
| Min Amenity Area       | 15 sq.m. for the first 8 units, then | 128.95 sq.m. in North side yard | ✓               |
|                        | 6 sq.m for any additional units      | (80.87 % soft landscape)        |                 |
|                        | Communal amenity area                |                                 |                 |
|                        | required for the first 8 units must: | +                               |                 |
|                        | 1. Be located at rear yard           | 200 7 cg m at roof lavel        |                 |
|                        | 2. Consist of at least 80% soft      | 208.7 sq.m. at roof level       |                 |
|                        |                                      |                                 |                 |
|                        | landscaping                          |                                 |                 |
|                        | 3. Abut rear lot line                |                                 |                 |
|                        | Communal amenity area at             |                                 |                 |
|                        | grade: 120 sq.m.                     |                                 |                 |
|                        | Total required amenity area: 222     | TOTAL: 337.65 sq.m.             |                 |
|                        | sq.m.                                |                                 |                 |