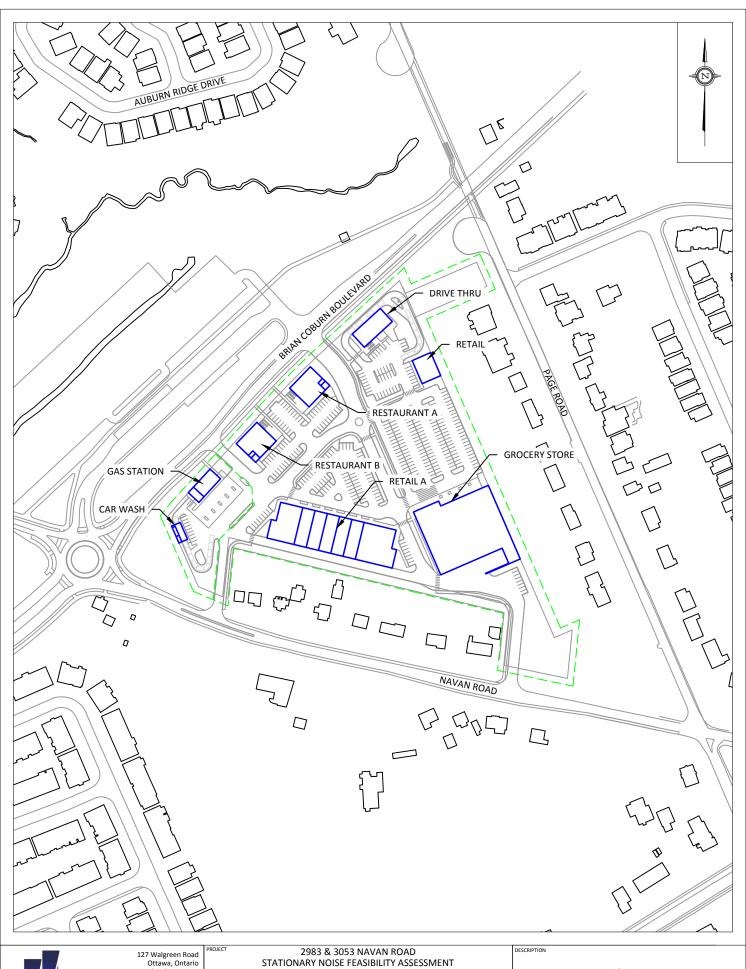

FIGURE 1: SITE PLAN AND SURROUNDING CONTEXT

| F | PROJECT | 2983 & 3053 NAVAN ROAD                  |             |  |
|---|---------|-----------------------------------------|-------------|--|
|   |         | STATIONARY NOISE FEASIBILITY ASSESSMENT |             |  |
| 5 | SCALE   | 1:1000 (APPROX.)                        | GWE18-089-4 |  |
| [ | DATE    | NOVEMBER 8, 2018                        | G.G.        |  |