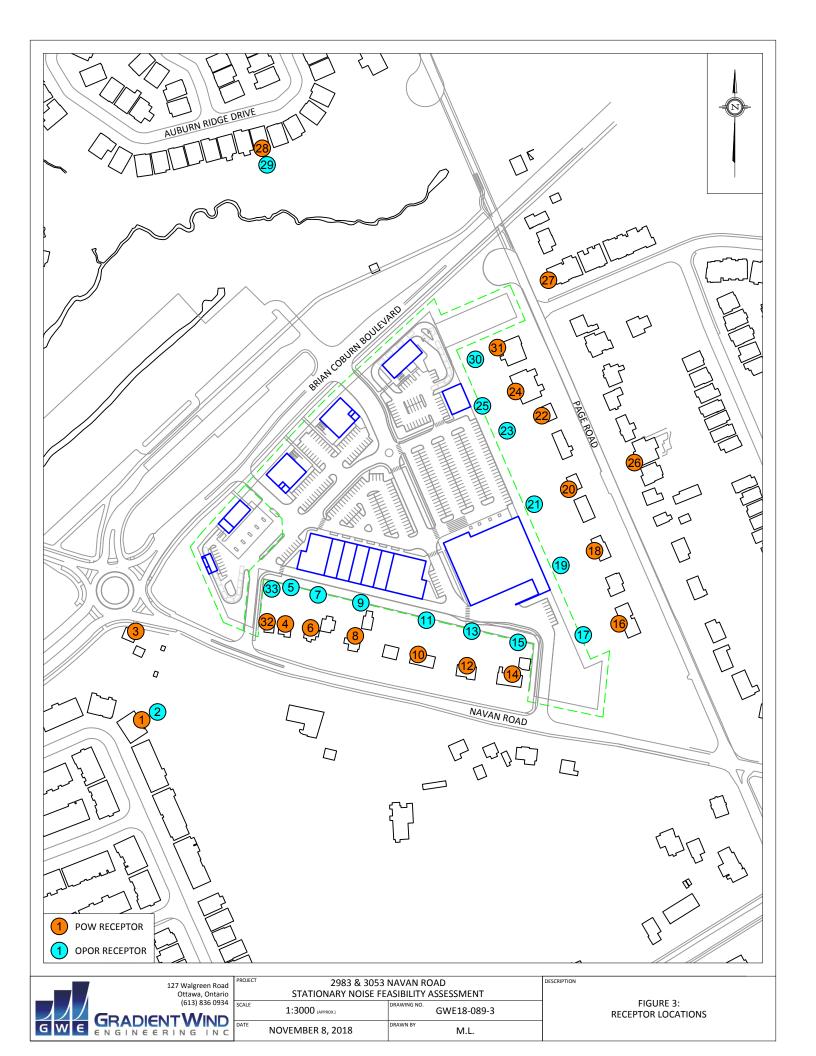

GRADIENT WIND

GWE GRADIENT WIND

GNEERINGINGERING

| DATE  | NOVEMBER 8, 2018                        | DRAWN BY M.L.        |                                                               |
|-------|-----------------------------------------|----------------------|---------------------------------------------------------------|
| SCALE | 1:3000 (APPROX.)                        | GWE18-089-1          |                                                               |
|       | STATIONARY NOISE FEASIBILITY ASSESSMENT |                      |                                                               |
|       |                                         | STATIONARY NOISE FEA | SCALE 1:3000 (APPROX.) DRAWING NO. GWE18-089-1  DATE DRAWN BY |

FIGURE 1: SITE PLAN AND SURROUNDING CONTEXT











| F | PROJECT | 2983 & 3053 NAVAN ROAD                  |             |  |
|---|---------|-----------------------------------------|-------------|--|
|   |         | STATIONARY NOISE FEASIBILITY ASSESSMENT |             |  |
| 5 | SCALE   | 1:1000 (APPROX.)                        | GWE18-089-4 |  |
| [ | DATE    | NOVEMBER 8, 2018                        | G.G.        |  |

FIGURE 5: PROPOSED BARRIER LOCATION