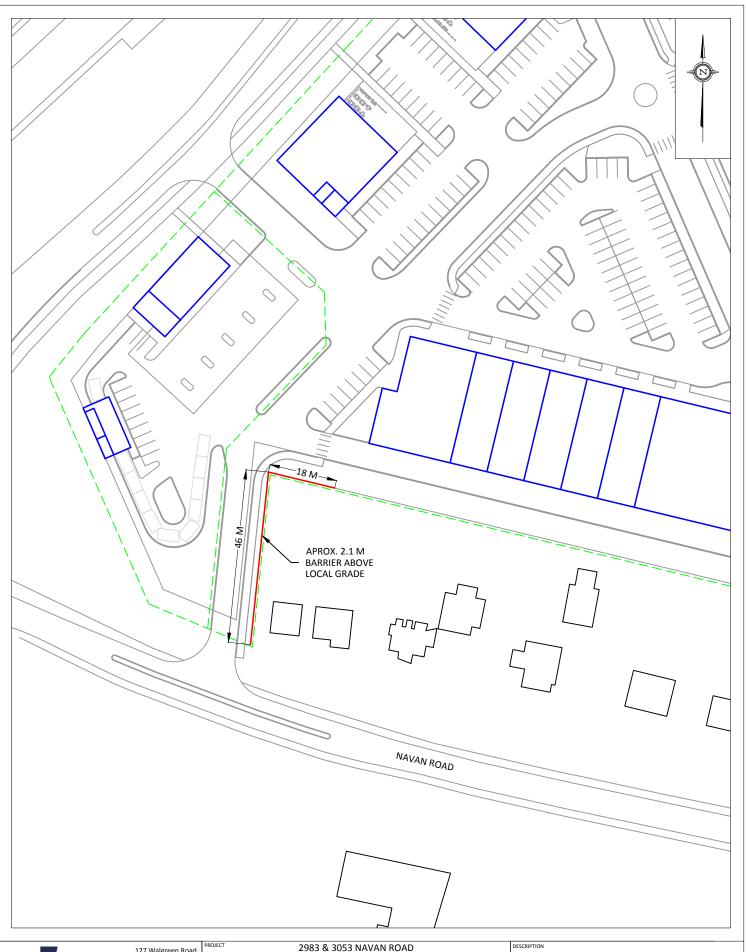

GRADIENT WIND

GWE GRADIENT WIND

GNEERINGINGERING

| DATE  | NOVEMBER 8, 2018                        | DRAWN BY M.L.        |                                                               |
|-------|-----------------------------------------|----------------------|---------------------------------------------------------------|
| SCALE | 1:3000 (APPROX.)                        | GWE18-089-1          |                                                               |
|       | STATIONARY NOISE FEASIBILITY ASSESSMENT |                      |                                                               |
|       |                                         | STATIONARY NOISE FEA | SCALE 1:3000 (APPROX.) DRAWING NO. GWE18-089-1  DATE DRAWN BY |

FIGURE 1: SITE PLAN AND SURROUNDING CONTEXT











| F | PROJECT | 2983 & 3053 NAVAN ROAD                  |             |  |
|---|---------|-----------------------------------------|-------------|--|
|   |         | STATIONARY NOISE FEASIBILITY ASSESSMENT |             |  |
| 5 | SCALE   | 1:1000 (APPROX.)                        | GWE18-089-4 |  |
| [ | DATE    | NOVEMBER 8, 2018                        | G.G.        |  |

FIGURE 5: PROPOSED BARRIER LOCATION