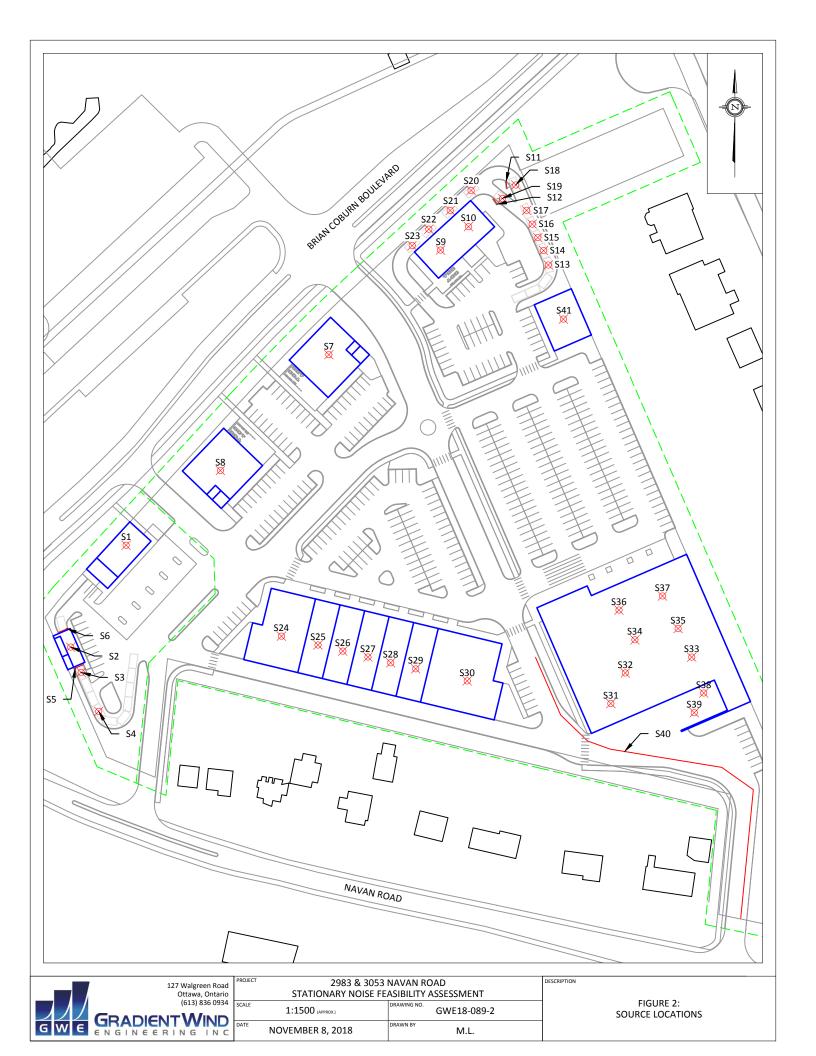

GRADIENT WIND

GWE GRADIENT WIND

GNEERINGINGERING

| DATE  | NOVEMBER 8, 2018                        | DRAWN BY M.L.        |                                                               |
|-------|-----------------------------------------|----------------------|---------------------------------------------------------------|
| SCALE | 1:3000 (APPROX.)                        | GWE18-089-1          |                                                               |
|       | STATIONARY NOISE FEASIBILITY ASSESSMENT |                      |                                                               |
|       |                                         | STATIONARY NOISE FEA | SCALE 1:3000 (APPROX.) DRAWING NO. GWE18-089-1  DATE DRAWN BY |

FIGURE 1: SITE PLAN AND SURROUNDING CONTEXT











| F | PROJECT | 2983 & 3053 NAVAN ROAD                  |             |  |
|---|---------|-----------------------------------------|-------------|--|
|   |         | STATIONARY NOISE FEASIBILITY ASSESSMENT |             |  |
| 5 | SCALE   | 1:1000 (APPROX.)                        | GWE18-089-4 |  |
| [ | DATE    | NOVEMBER 8, 2018                        | G.G.        |  |

FIGURE 5: PROPOSED BARRIER LOCATION