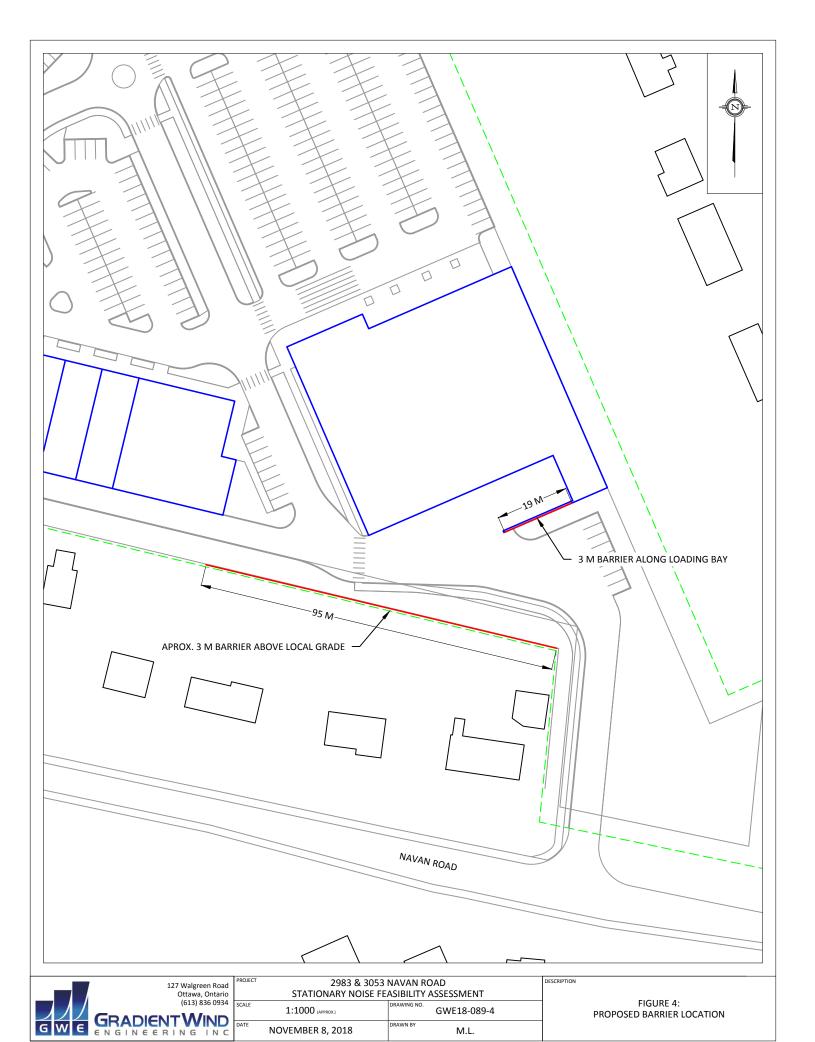

GRADIENT WIND

GWE GRADIENT WIND

GNEERINGINGERING

| DATE  | NOVEMBER 8, 2018                        | DRAWN BY M.L.        |                                                               |
|-------|-----------------------------------------|----------------------|---------------------------------------------------------------|
| SCALE | 1:3000 (APPROX.)                        | GWE18-089-1          |                                                               |
|       | STATIONARY NOISE FEASIBILITY ASSESSMENT |                      |                                                               |
|       |                                         | STATIONARY NOISE FEA | SCALE 1:3000 (APPROX.) DRAWING NO. GWE18-089-1  DATE DRAWN BY |

FIGURE 1: SITE PLAN AND SURROUNDING CONTEXT











| F | PROJECT | 2983 & 3053 NAVAN ROAD                  |             |  |
|---|---------|-----------------------------------------|-------------|--|
|   |         | STATIONARY NOISE FEASIBILITY ASSESSMENT |             |  |
| 5 | SCALE   | 1:1000 (APPROX.)                        | GWE18-089-4 |  |
| [ | DATE    | NOVEMBER 8, 2018                        | G.G.        |  |

FIGURE 5: PROPOSED BARRIER LOCATION