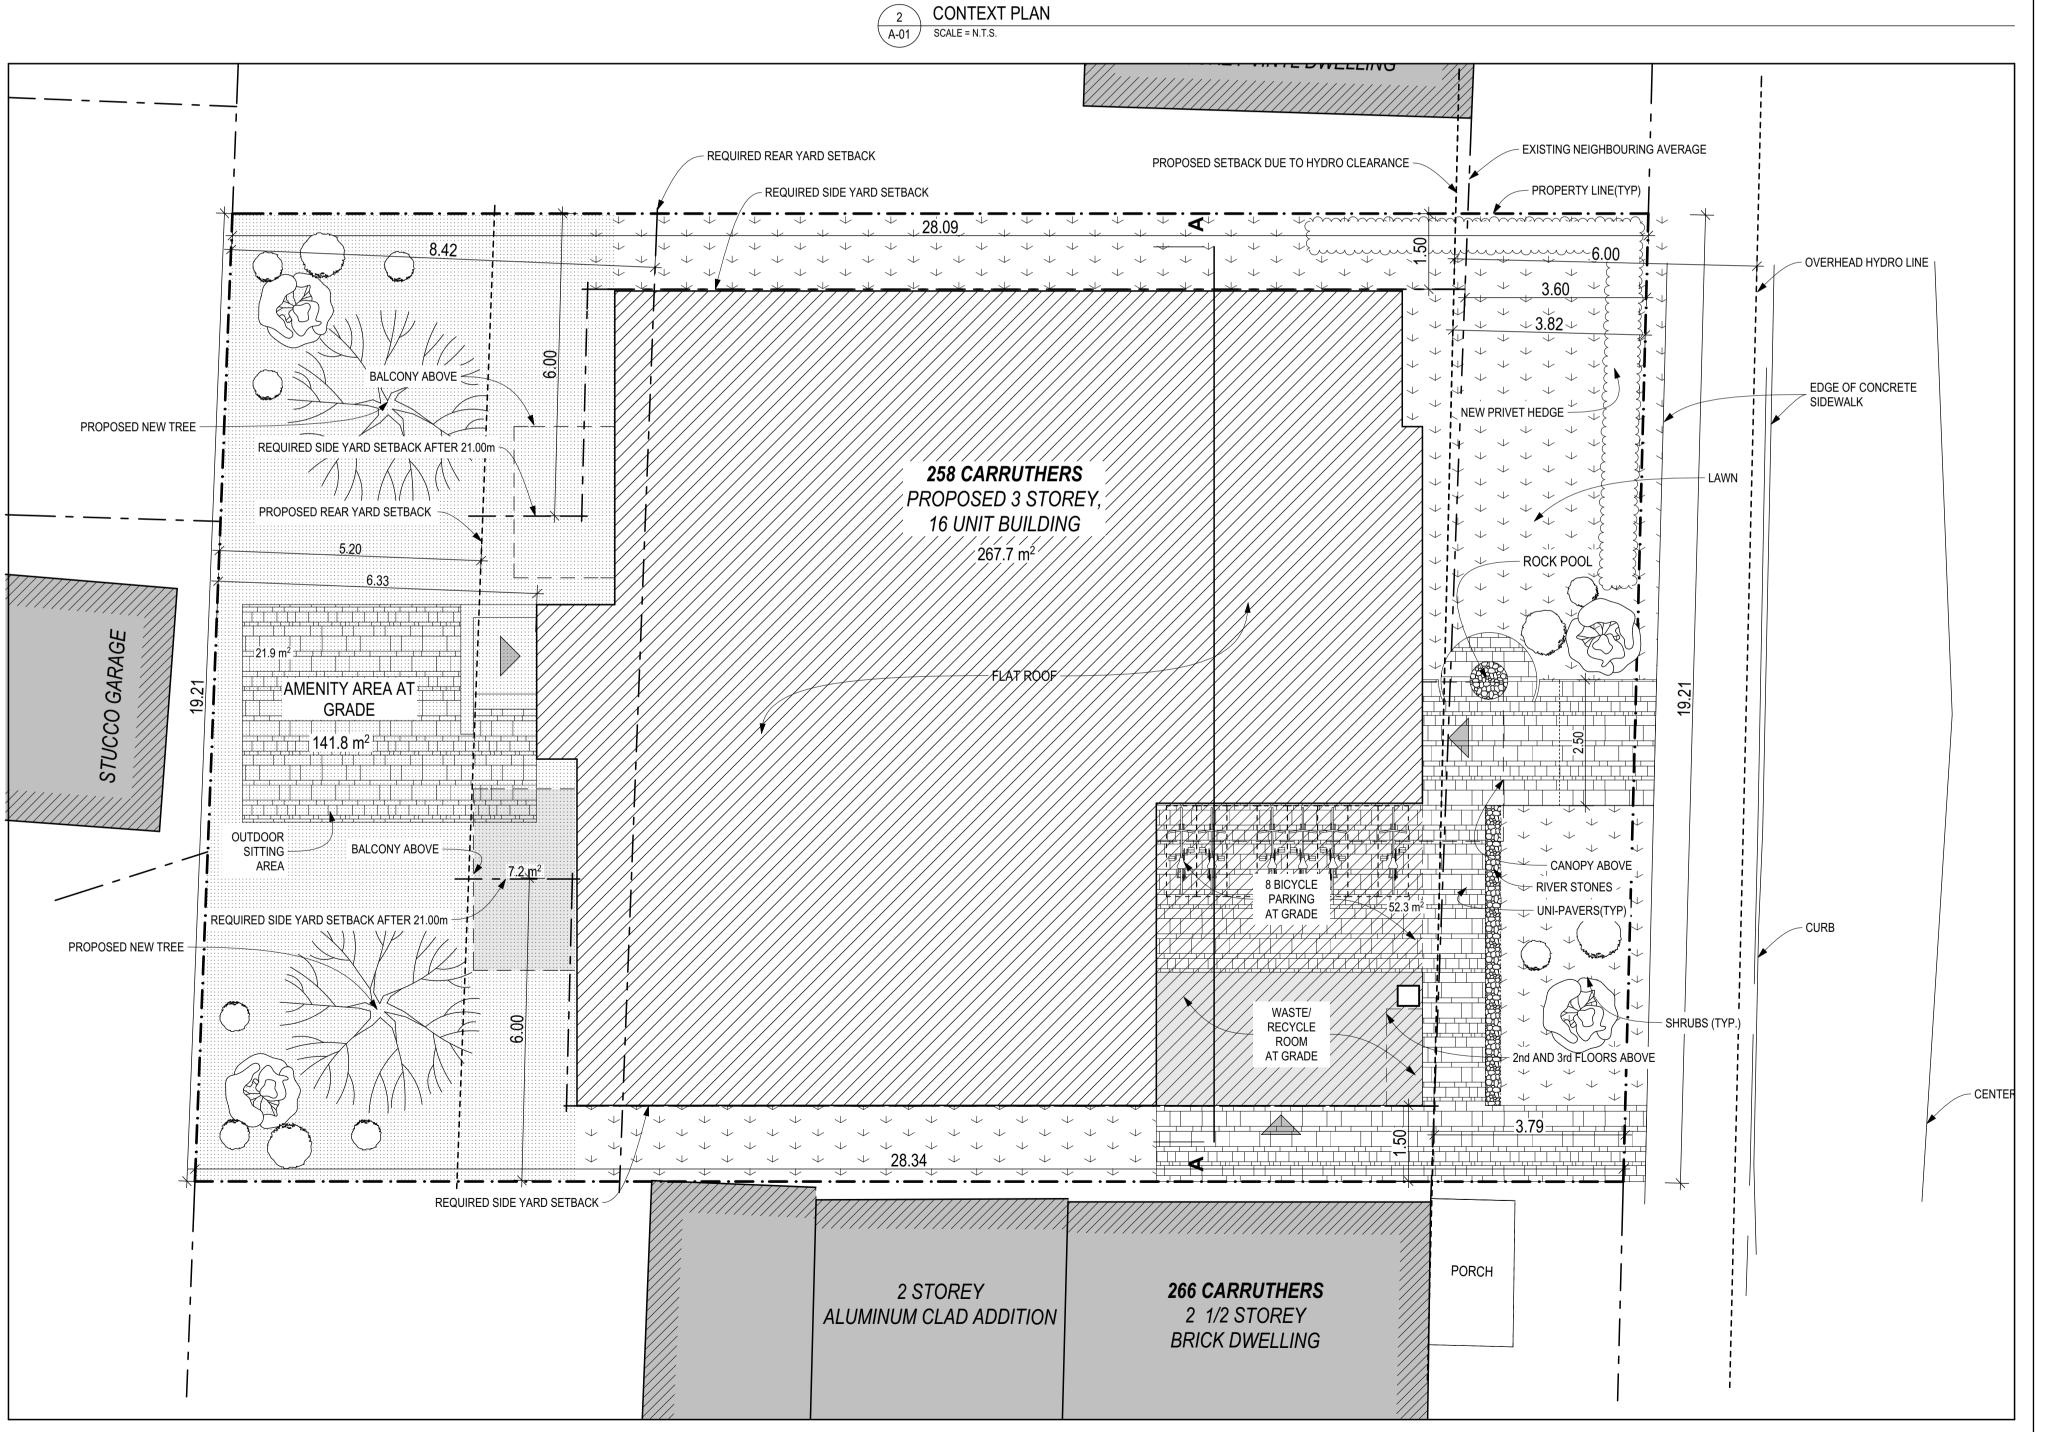

GROSS FLOOR AREA: BASEMENT: 240.9 m² (Z: 240.9 m²)
GROUND: 235.8 m² (Z: 218.7 m²)
SECOND: 265.6 m² (Z: 249.0 m²)
THIRD: 265.6 m² (Z: 249.0 m²)
TOTAL: 1034.7 m² (Z: 957.6 m²)

| 258 Carruthers Avenue  | Zoning: R4H                                                                                                                                                |                                                                   |                 |
|------------------------|------------------------------------------------------------------------------------------------------------------------------------------------------------|-------------------------------------------------------------------|-----------------|
| Provision              | Requirement                                                                                                                                                | Provided                                                          | Relief required |
| Min Front Width        | 12m                                                                                                                                                        | 19.21 m                                                           | Х               |
| Min Lot Area           | 360 m <sup>2</sup>                                                                                                                                         | 541.75 m <sup>2</sup>                                             | Х               |
| Min Front Yard Setback | Neighbouring averrage: 3.7 m                                                                                                                               | 3.8 m                                                             | Х               |
| Min Interior Side Yard | 1.5m for the first 21 m of lot<br>depth 6m beyond the first 21<br>m of lot depth                                                                           | 1.5                                                               | х               |
| Min Rear Yard Setback  | 30% of lot depth                                                                                                                                           | 5.2 m                                                             | ✓               |
| Max Height             | 11m                                                                                                                                                        | 10.8 m                                                            | Х               |
| Min Landscape Area     | 30% of lot area                                                                                                                                            | 54%                                                               | Х               |
| Min Required Parking   | 0.5 per unit after the first 12 = 2                                                                                                                        | 0                                                                 | <b>✓</b>        |
| Min Bicycle Parking    | 0.5 per dwelling = 8                                                                                                                                       | 8                                                                 | Х               |
| Min Visitor Parking    | 0.1 per unit after the first 12 = 0.4                                                                                                                      | 0                                                                 | х               |
| Max width of driveway  | 3.6 m                                                                                                                                                      | 0                                                                 | Х               |
| Max width of a walkway | 1.25 m                                                                                                                                                     | 2.5 m                                                             | ✓               |
| Min Amenity Area       | Total required amenity area:<br>168 m <sup>2</sup>                                                                                                         | Total amenity area 168.2 m <sup>2</sup>                           | х               |
|                        | 15 m <sup>2</sup> for the first 8 units, then 6 m <sup>2</sup> for any additional units                                                                    | Communal amenity area at grade: 141.8 m <sup>2</sup> at rear yard |                 |
|                        | Communal amenity area required for the first 8 units must:  1. Be located at rear yard  2. Consist of at least 80% soft landscaping  3. Abut rear lot line | Balconies: 26.4 m²                                                |                 |
|                        | 3. Abut rear lot line<br>Required communal amenity<br>area at grade: 120 m <sup>2</sup>                                                                    |                                                                   |                 |

Site/Landscape Plan

APPROVED BY: DRAWN BY: DATE: SCALE: MARCH 2017 AS SHOWN RMA PROJECT NUMBER SHEET NUMBER: A-01 15200