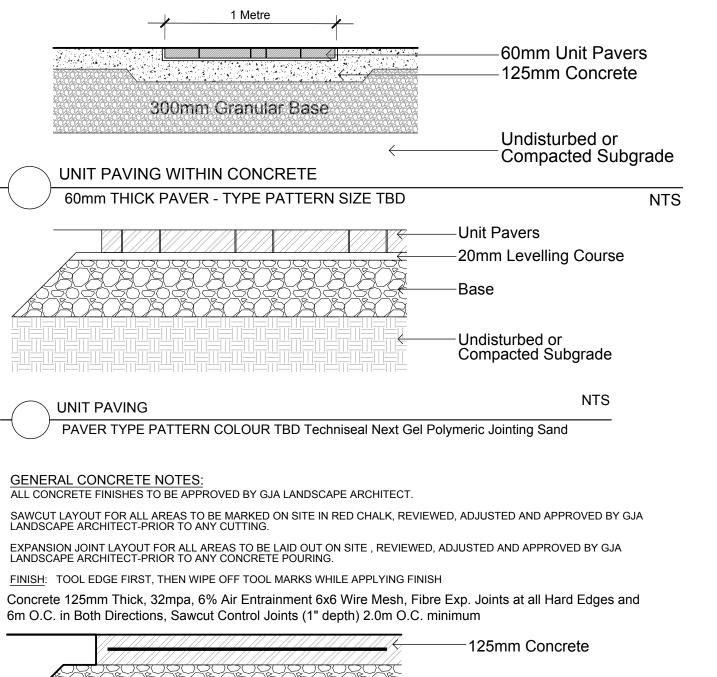

-300mm Granular Base

CONCRETE PAVING NTS m / 32 MPA C2 c/w FLOAT FINISH - TOOL EDGE FIRST, THEN WIPE OFF TOOL MARKS WHILE APPLYING FINISH

Undisturbed or

Compacted Subgrade