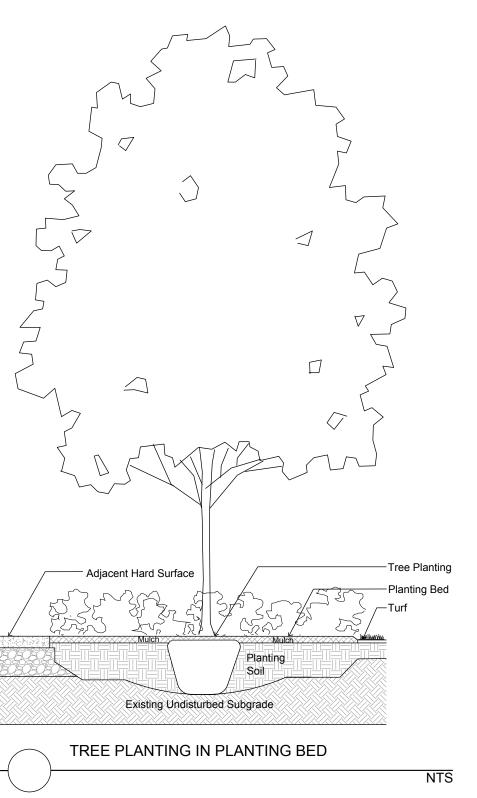

| Plant List - Trees - RIDEAU AND CHAPEL TRINITY DEVELOPMENT         |      |                                |                             |          |                |
|--------------------------------------------------------------------|------|--------------------------------|-----------------------------|----------|----------------|
| Code                                                               | Qty. | Botanical Name                 | Common Name                 | Size     | Condition      |
| AC                                                                 | 8    | Amelanchier canadensis         | Tree Serviceberry           | 60mm cal | B + B specimen |
| AG                                                                 | 1    | Aesculus glabra                | Ohio Buckey