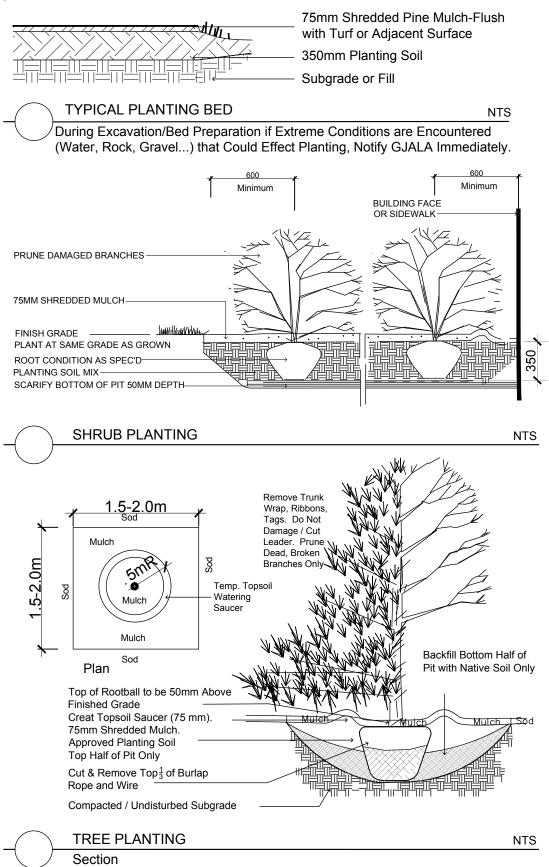

| Plant List - Trees - RIDEAU AND CHAPEL TRINITY DEVELOPMENT         |      |                                |                             |          |                |
|--------------------------------------------------------------------|------|--------------------------------|-----------------------------|----------|----------------|
| Code                                                               | Qty. | Botanical Name                 | Common Name                 | Size     | Condition      |
| AC                                                                 | 8    | Amelanchier canadensis         | Tree Serviceberry           | 60mm cal | B + B specimen |
| AG                                                                 | 1    | Aesculus glabra                | Ohio Buck