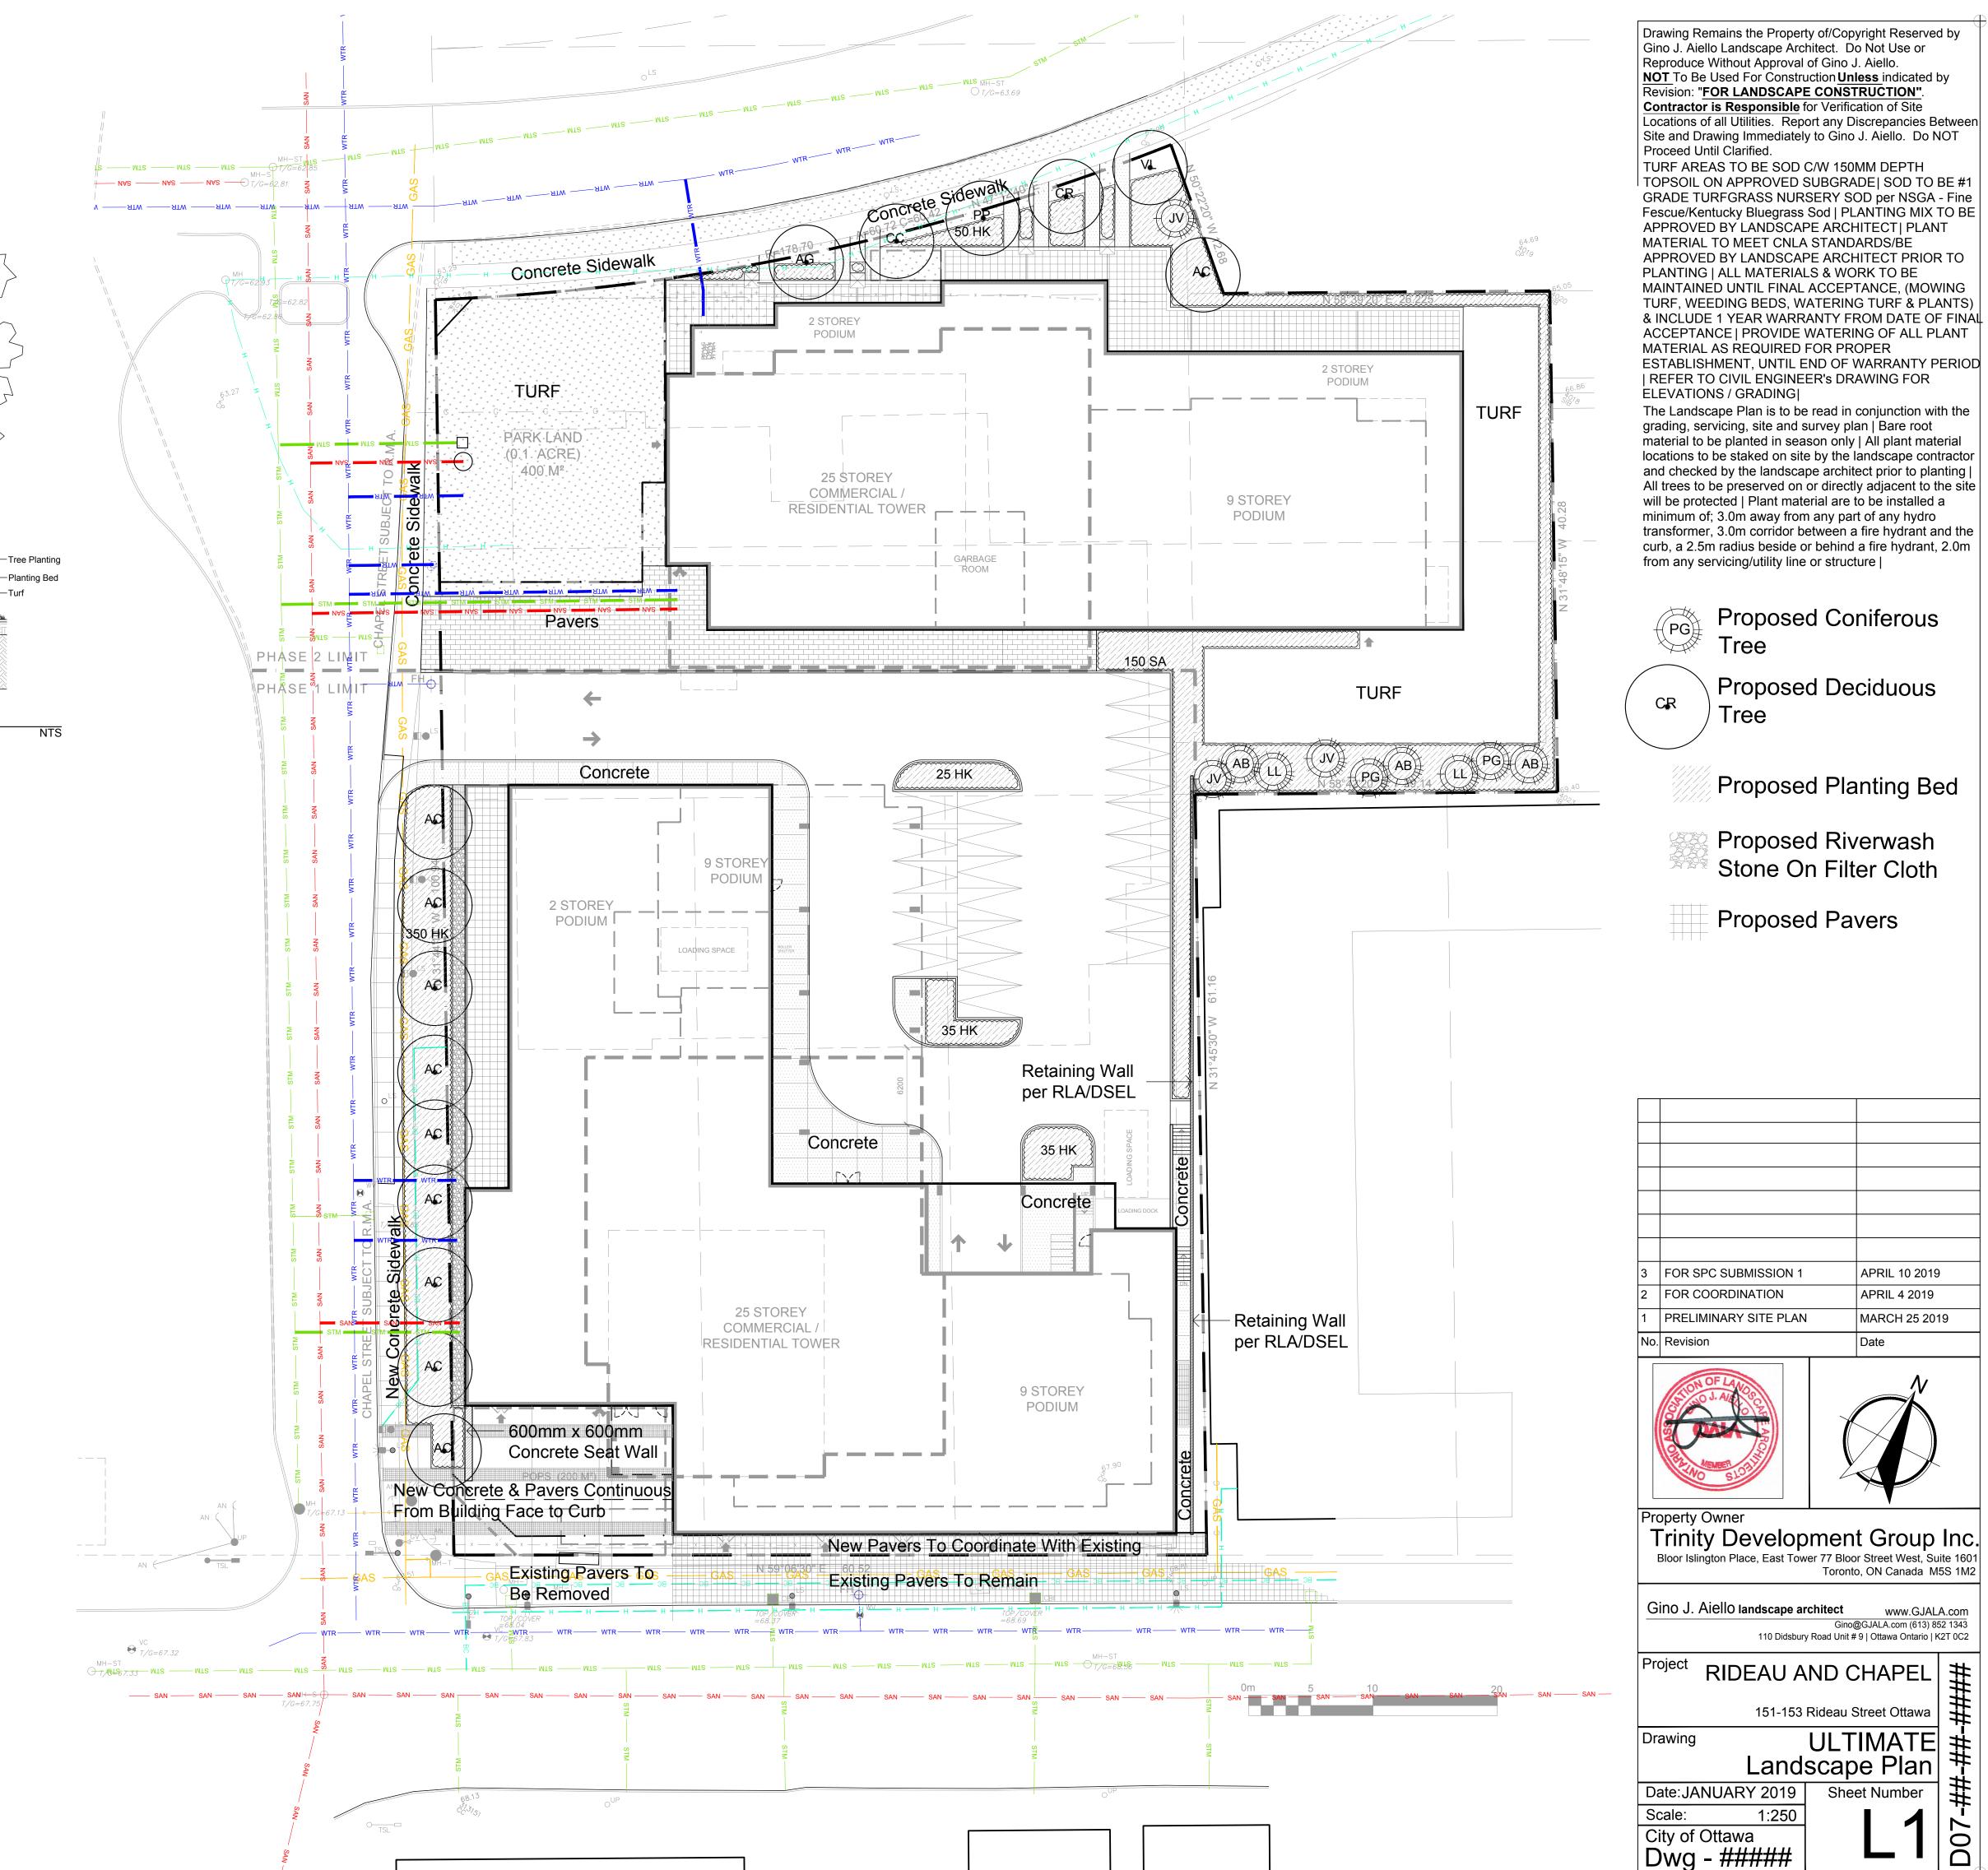

| Plant List - Trees - RIDEAU AND CHAPEL TRINITY DEVELOPMENT         |      |                                |                             |          |                |
|--------------------------------------------------------------------|------|--------------------------------|-----------------------------|----------|----------------|
| Code                                                               | Qty. | Botanical Name                 | Common Name                 | Size     | Condition      |
| AC                                                                 | 8    | Amelanchier canadensis         | Tree Serviceberry           | 60mm cal | B + B specimen |
| AG                                                                 | 1    | Aesculus glabra                | Ohio Buckeye                | 60mm cal | B + B specimen |
| CR                                                                 | 1    | Cornus racemosa                | Grey Dogwood                | 60mm cal | B + B specimen |
| CC                                                                 | 1    | Crataegus crus-galli 'Inermis' | Thornless Cockspur Hawthorn | 60mm cal | B + B specimen |
| PP                                                                 | 1    | Prunus pensylvanica            | Pin Cherry                  | 60mm cal | B + B specimen |
| VL                                                                 | 1    | Viburnum lentago               | Nannyberry                  | 60mm cal | B + B specimen |
|                                                                    |      |                                |                             |          |                |
| AB                                                                 | 3    | Abies balsamea                 | Balsam Fir                  | 1.5m Ht. | B + B specimen |
| JV                                                                 | 3    | Juniperus virginiana           | Eastern Red Cedar           | 1.5m Ht. | B + B specimen |
| LL                                                                 | 3    | Larix laricina                 | Eastern Larch / Tamarack    | 1.5m Ht. | B + B specimen |
| PG                                                                 | 3    | Picea glauca                   | White Spruce                | 1.5m Ht. | B + B specimen |
|                                                                    |      |                                |                             |          |                |
| Plant List - Shrubs - <u>RIDEAU AND CHAPEL TRINITY DEVELOPMENT</u> |      |                                |                             |          |                |
| Code                                                               | Qty. | Botanical Name                 | Common Name                 | Size     | Condition      |
| НК                                                                 | 500  | Hypericum kalmianum            | St. John's Wort             | 40cm Ht. | Pot            |
| SA                                                                 | 150  | Spiraea alba                   | Meadowsweet                 | 60cm Ht. | Pot            |