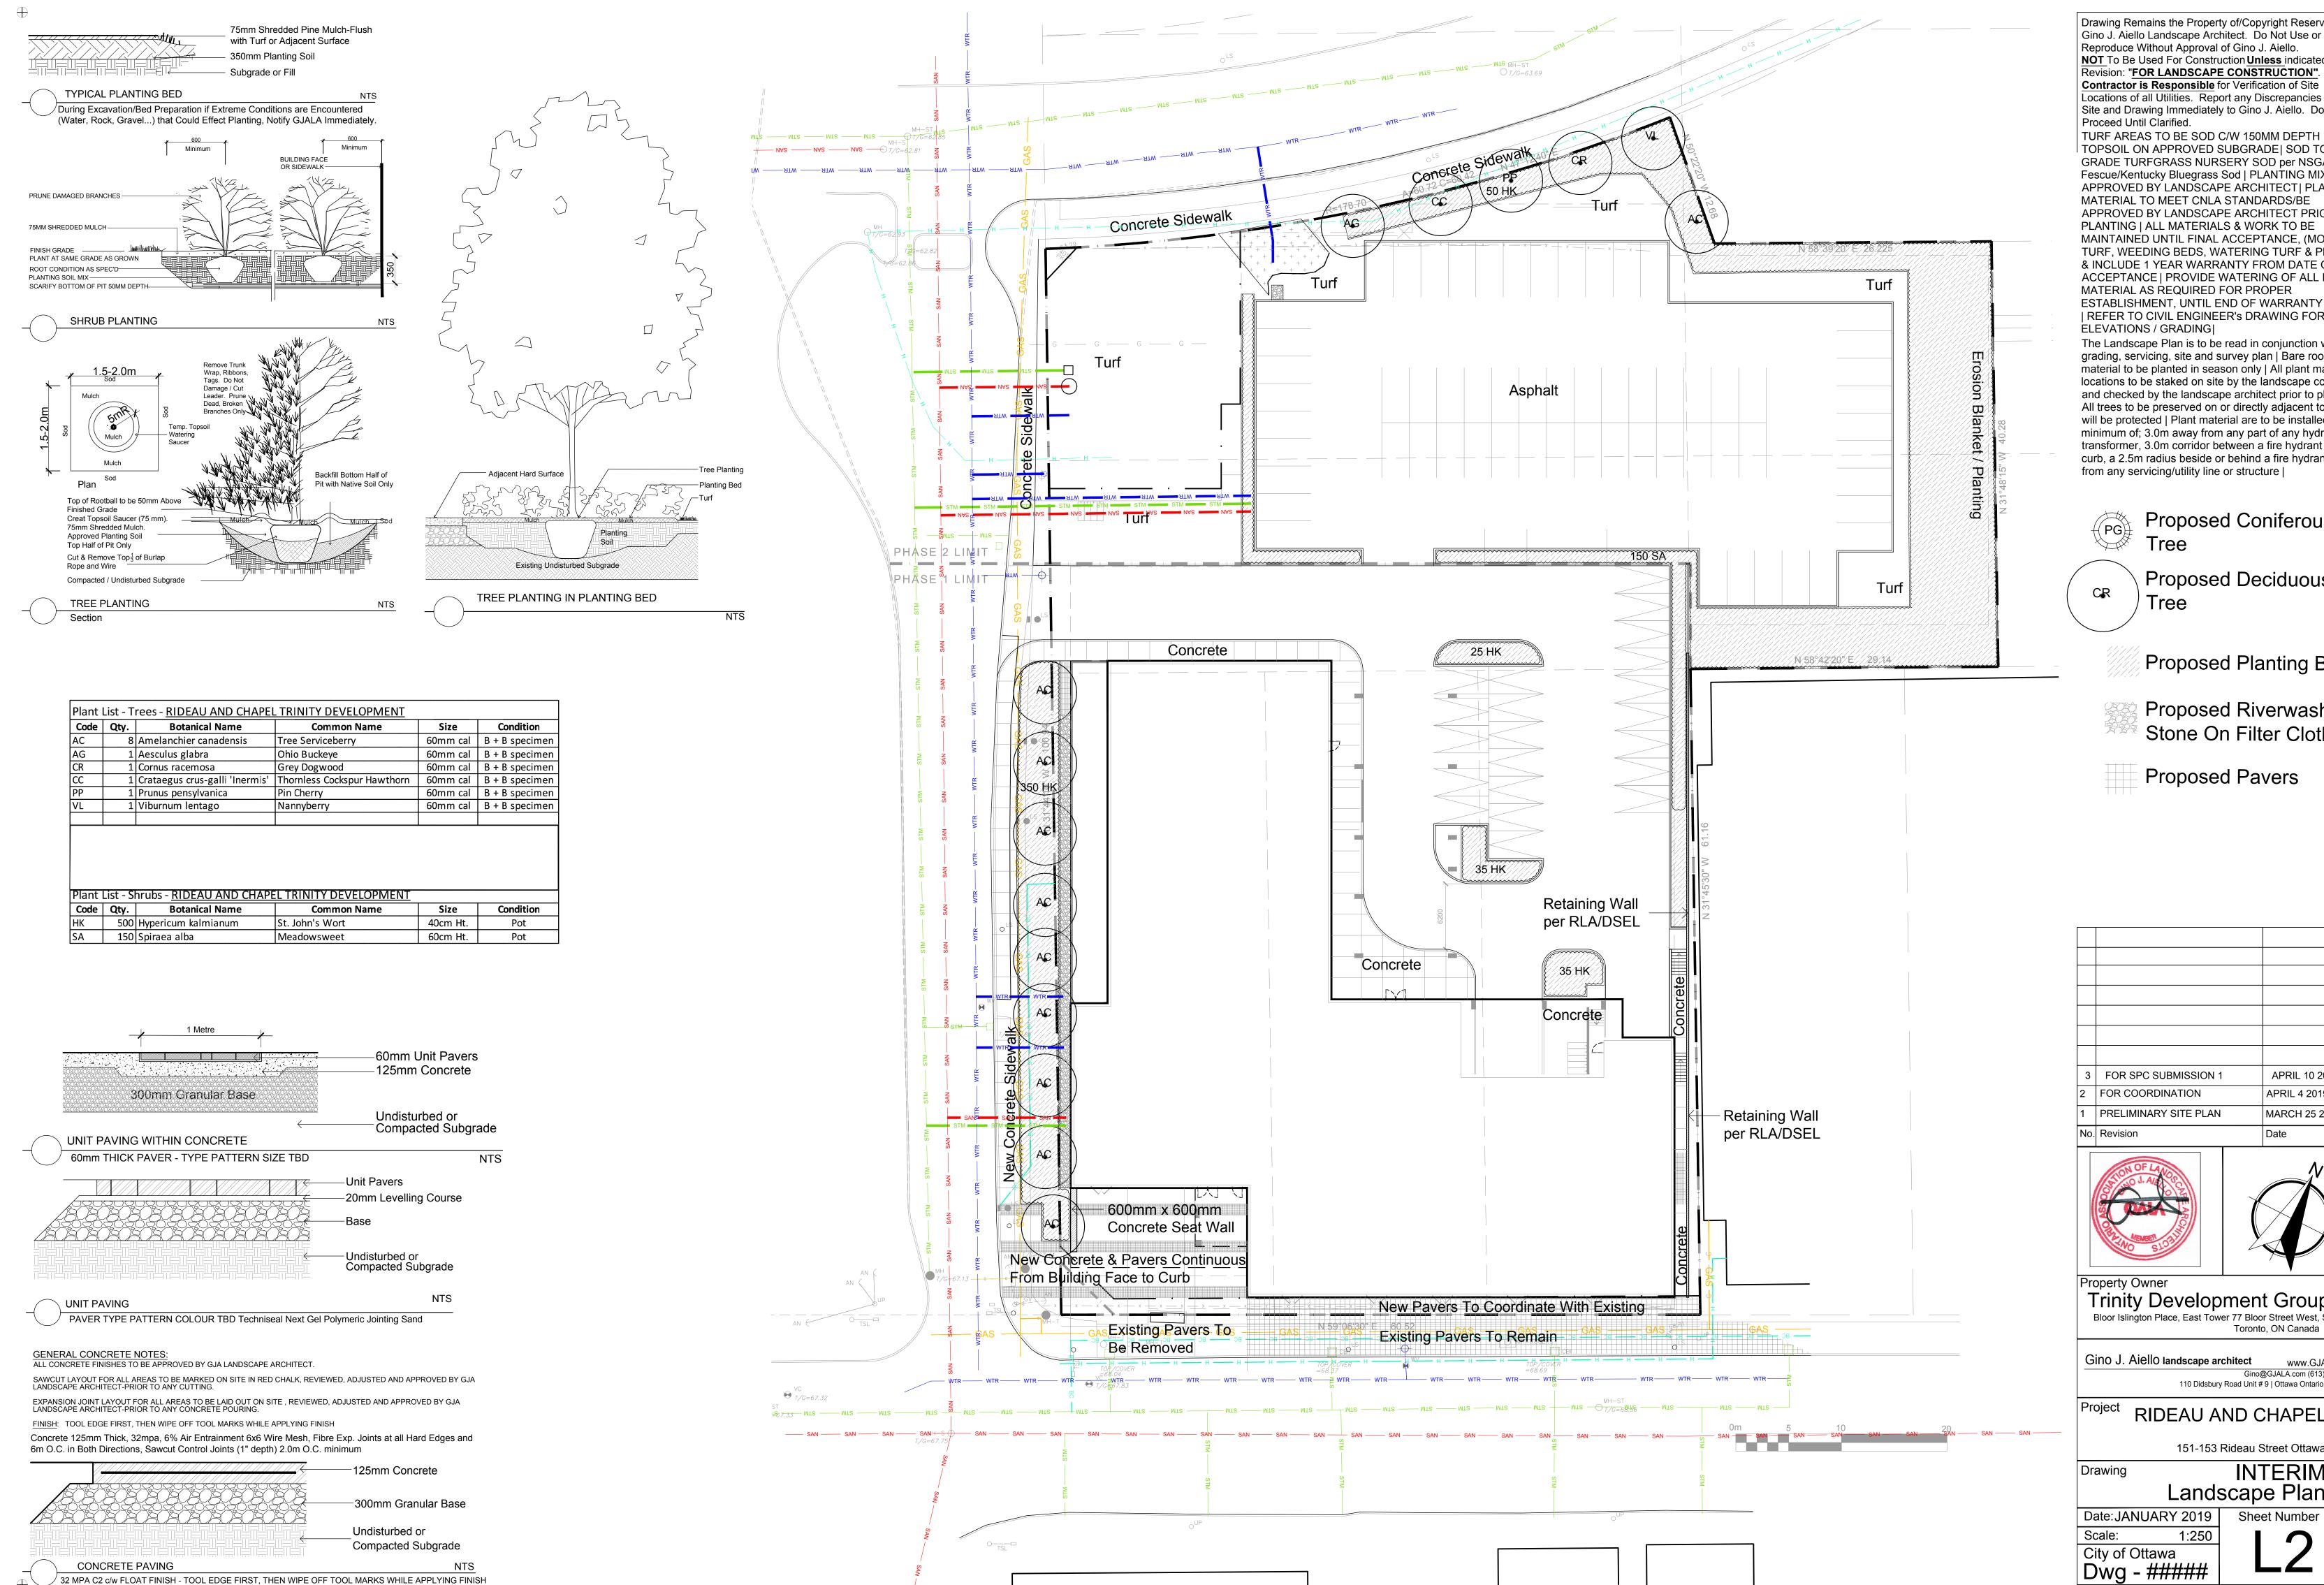

Drawing Remains the Property of/Copyright Reserved by Gino J. Aiello Landscape Architect. Do Not Use or Reproduce Without Approval of Gino J. Aiello. NOT To Be Used For Construction Unless indicated by Revision: "FOR LANDSCAPE CONSTRUCTION". Contractor is Responsible for Verification of Site Locations of all Utilities. Report any Discrepancies Between Site and Drawing Immediately to Gino J. Aiello. Do NOT

TOPSOIL ON APPROVED SUBGRADE | SOD TO BE #1 GRADE TURFGRASS NURSERY SOD per NSGA - Fine Fescue/Kentucky Bluegrass Sod | PLANTING MIX TO BE APPROVED BY LANDSCAPE ARCHITECT| PLANT MATERIAL TO MEET CNLA STANDARDS/BE APPROVED BY LANDSCAPE ARCHITECT PRIOR TO PLANTING | ALL MATERIALS & WORK TO BE MAINTAINED UNTIL FINAL ACCEPTANCE, (MOWING TURF, WEEDING BEDS, WATERING TURF & PLANTS) & INCLUDE 1 YEAR WARRANTY FROM DATE OF FINAL ACCEPTANCE | PROVIDE WATERING OF ALL PLANT MATERIAL AS REQUIRED FOR PROPER ESTABLISHMENT, UNTIL END OF WARRANTY PERIOD | REFER TO CIVIL ENGINEER'S DRAWING FOR

The Landscape Plan is to be read in conjunction with the grading, servicing, site and survey plan | Bare root material to be planted in season only | All plant material locations to be staked on site by the landscape contractor and checked by the landscape architect prior to planting | All trees to be preserved on or directly adjacent to the site will be protected | Plant material are to be installed a minimum of; 3.0m away from any part of any hydro transformer, 3.0m corridor between a fire hydrant and the curb, a 2.5m radius beside or behind a fire hydrant, 2.0m from any servicing/utility line or structure |

Proposed Coniferous

**Proposed Deciduous** 

Proposed Planting Bed

Proposed Riverwash Stone On Filter Cloth

**Proposed Pavers** 

FOR SPC SUBMISSION 1 **APRIL 10 2019** APRIL 4 2019 FOR COORDINATION PRELIMINARY SITE PLAN MARCH 25 2019 Date

RIDEAU AND CHAPEL

151-153 Rideau Street Ottawa

**INTERIM** 

Landscape Plan Date:JANUARY 2019 Sheet Number

1:250