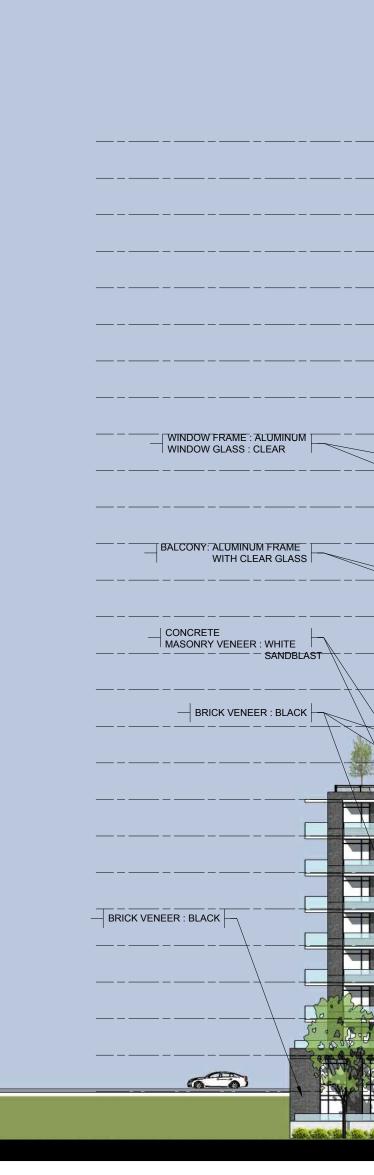

PAPER SIZE: ISO Full Bleed B1 (707.00 X 1000.00 MM) OT DATE: Monday, April 08, 2019

PLOT SCALE: 1:1

|                                       | - METAL SIDING : WHITE |           |  |
|---------------------------------------|------------------------|-----------|--|
| CONCRETE<br>MASONRY VENEER            |                        |           |  |
|                                       |                        |           |  |
|                                       |                        |           |  |
|                                       |                        |           |  |
|                                       |                        |           |  |
| <u>_</u>                              |                        |           |  |
| L                                     |                        |           |  |
|                                       |                        |           |  |
|                                       |                        |           |  |
|                                       |                        |           |  |
|                                       |                        |           |  |
|                                       |                        |           |  |
|                                       |                        |           |  |
|                                       |                        |           |  |
|                                       |                        |           |  |
|                                       |                        |           |  |
|                                       |                        |           |  |
|                                       |                        |           |  |
|                                       |                        |           |  |
|                                       |                        |           |  |
|                                       |                        |           |  |
|                                       |                        |           |  |
|                                       |                        |           |  |
|                                       |                        | r         |  |
| · · · · · · · · · · · · · · · · · · · |                        | 5 6 0 6 6 |  |
|                                       |                        |           |  |
|                                       |                        |           |  |
|                                       |                        |           |  |

## NORTH ELEVATION

| CONCRETE<br>MASONRY VENEER : WHITE |                    |
|------------------------------------|--------------------|
| SANDBLAST                          | <br>               |
|                                    |                    |
|                                    |                    |
|                                    |                    |
|                                    |                    |
|                                    |                    |
|                                    |                    |
|                                    |                    |
|                                    |                    |
|                                    |                    |
|                                    |                    |
|                                    |                    |
|                                    |                    |
|                                    |                    |
|                                    |                    |
|                                    |                    |
|                                    |                    |
|                                    |                    |
|                                    |                    |
|                                    |                    |
|                                    |                    |
|                                    |                    |
|                                    | I I I Guipseinstin |
|                                    |                    |
|                                    |                    |
|                                    |                    |