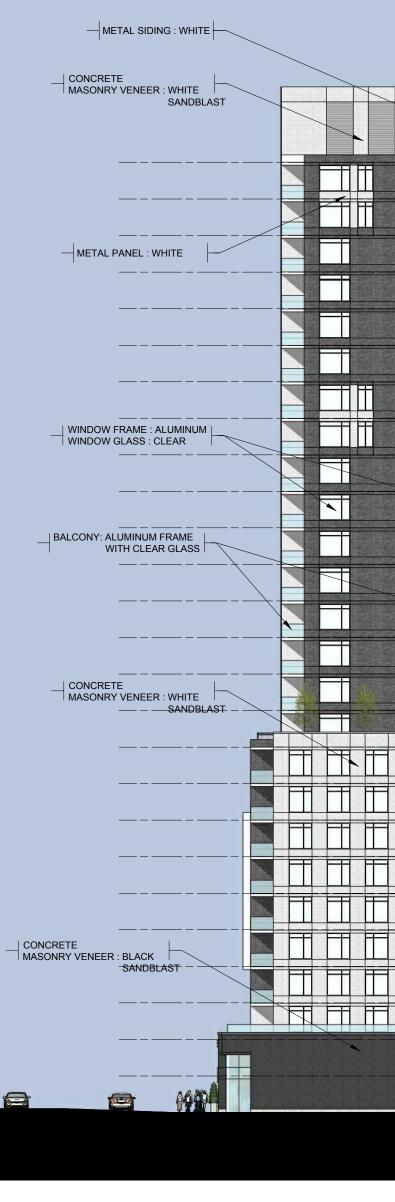

PAPER SIZE: ISO Full Bleed B1 (707.00 X 1000.00 MM) OT DATE: Monday, April 08, 2019

PLOT SCALE: 1:1

|                                       | - METAL SIDING : WHITE |           |  |
|---------------------------------------|------------------------|-----------|--|
| CONCRETE<br>MASONRY VENEER            |                        |           |  |
|                                       |                        |           |  |
|                                       |                        |           |  |
|                                       |                        |           |  |
|                                       |                        |           |  |
| <u>_</u>                              |                        |           |  |
| L                                     |                        |           |  |
|                                       |                        |           |  |
|                                       |                        |           |  |
|                                       |                        |           |  |
|                                       |                        |           |  |
|                                       |                        |           |  |
|                                       |                        |           |  |
|                                       |                        |           |  |
|                                       |                        |           |  |
|                                       |                        |           |  |
|                                       |                        |           |  |
|                                       |                        |           |  |
|                                       |                        |           |  |
|                                       |                        |           |  |
|                                       |                        |           |  |
|                                       |                        |           |  |
|                                       |                        |           |  |
|                                       |                        | r         |  |
| · · · · · · · · · · · · · · · · · · · |                        | 5 6 0 6 6 |  |
|                                       |                        |           |  |
|                                       |                        |           |  |
|                                       |                        |           |  |

## NORTH ELEVATION

| CONCRETE<br>MASONRY VENEER : WHITE |                    |
|------------------------------------|--------------------|
| SANDBLAST                          | <br>               |
|                                    |                    |
|                                    |                    |
|                                    |                    |
|                                    |                    |
|                                    |                    |
|                                    |                    |
|                                    |                    |
|                                    |                    |
|                                    |                    |
|                                    |                    |
|                                    |                    |
|                                    |                    |
|                                    |                    |
|                                    |                    |
|                                    |                    |
|                                    |                    |
|                                    |                    |
|                                    |                    |
|                                    |                    |
|                                    |                    |
|                                    |                    |
|                                    | I I I Guipseinstin |
|                                    |                    |
|                                    |                    |
|                                    |                    |