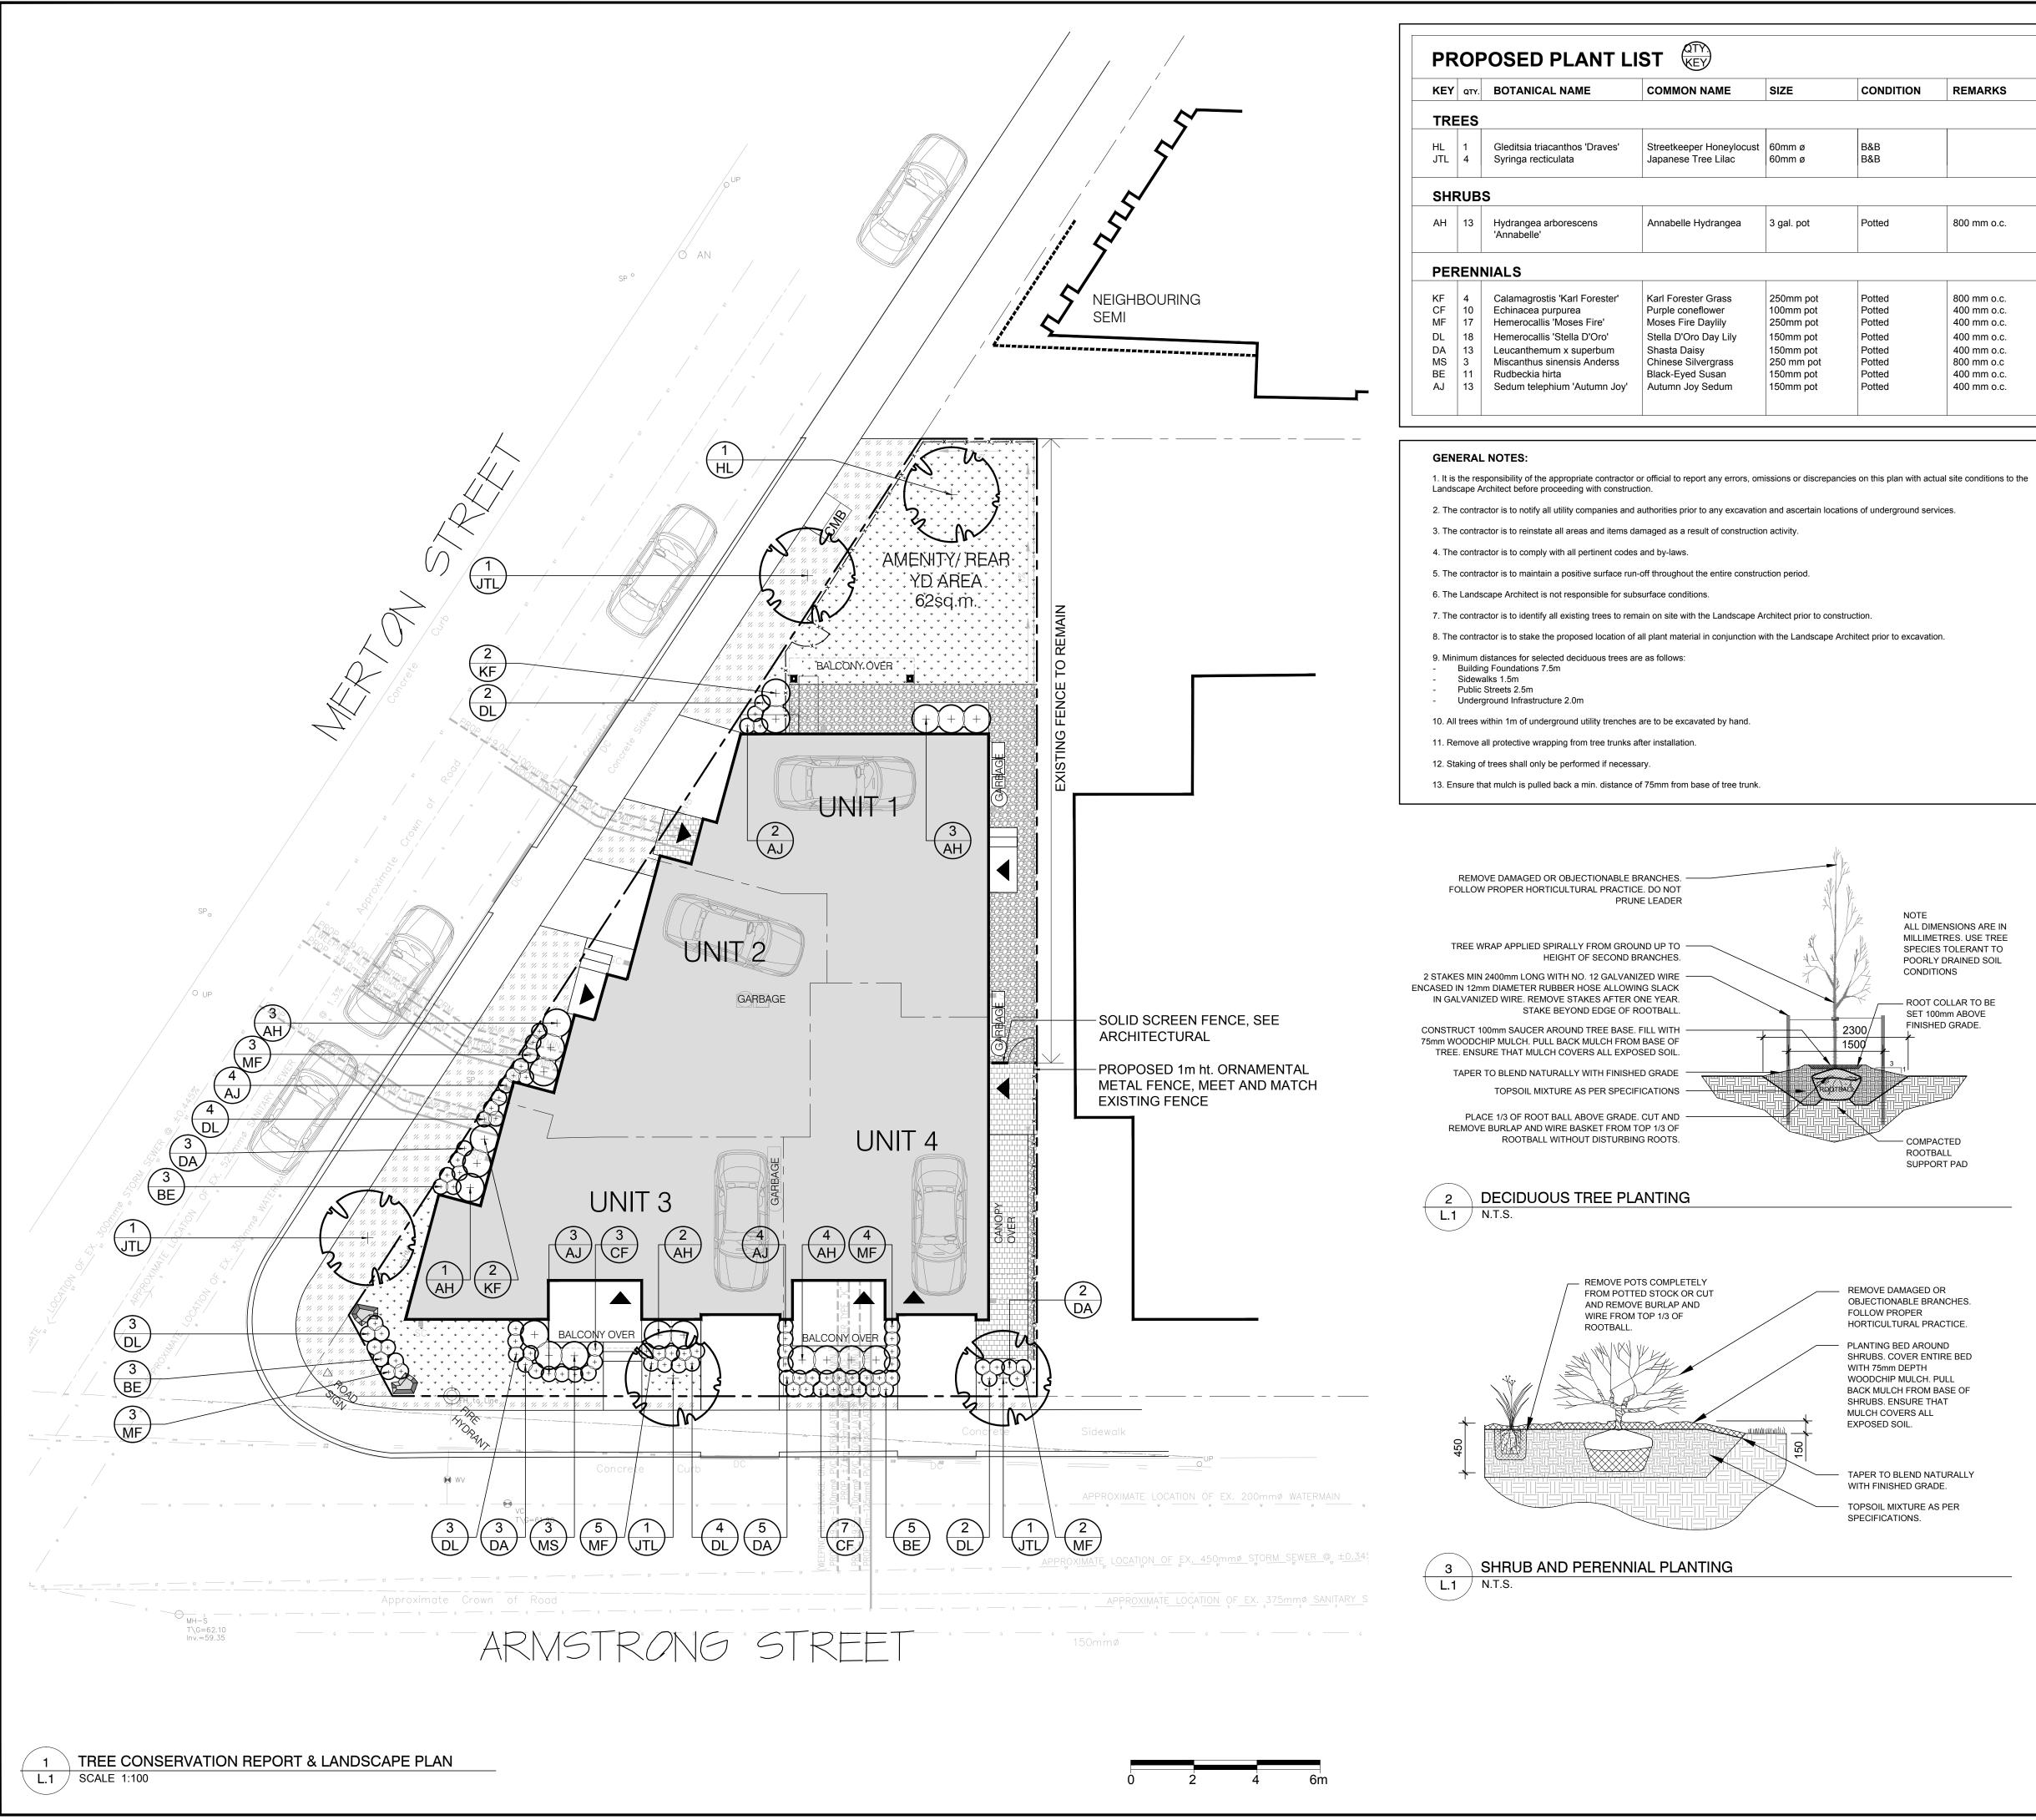

| ONDITION                         | REMARKS                                                  |
|----------------------------------|----------------------------------------------------------|
|                                  |                                                          |
| kB<br>kB                         |                                                          |
|                                  |                                                          |
| otted                            | 800 mm o.c.                                              |
|                                  |                                                          |
| otted<br>otted<br>otted          | 800 mm o.c.<br>400 mm o.c.<br>400 mm o.c.<br>400 mm o.c. |
| otted<br>otted<br>otted<br>otted | 400 mm o.c.<br>800 mm o.c<br>400 mm o.c.<br>400 mm o.c.  |

NOTE ALL DIMENSIONS ARE IN MILLIMETRES. USE TREE SPECIES TOLERANT TO POORLY DRAINED SOIL CONDITIONS — ROOT COLLAR TO BE

SET 100mm ABOVE FINISHED GRADE. - COMPACTED ROOTBALL SUPPORT PAD

REMOVE DAMAGED OR OBJECTIONABLE BRANCHES. FOLLOW PROPER HORTICULTURAL PRACTICE.

PLANTING BED AROUND SHRUBS. COVER ENTIRE BED WITH 75mm DEPTH WOODCHIP MULCH. PULL BACK MULCH FROM BASE OF SHRUBS. ENSURE THAT MULCH COVERS ALL

TAPER TO BLEND NATURALLY WITH FINISHED GRADE.

TOPSOIL MIXTURE AS PER SPECIFICATIONS.

|                                                                                                                  | CLIENT:                                                                                |                |
|------------------------------------------------------------------------------------------------------------------|----------------------------------------------------------------------------------------|----------------|
|                                                                                                                  | SHERBROOKE<br>URBAN DEVELOPMENTS LTD.                                                  |                |
|                                                                                                                  |                                                                                        |                |
|                                                                                                                  |                                                                                        |                |
|                                                                                                                  | Ladouceur St.                                                                          |                |
|                                                                                                                  |                                                                                        |                |
|                                                                                                                  |                                                                                        |                |
|                                                                                                                  |                                                                                        |                |
|                                                                                                                  | CONSULTANTS                                                                            |                |
|                                                                                                                  | ARCHITECTS:<br>ROSALINE J. HILL<br>ARCHITECT & DEVELOPMENT CONSULTANT                  |                |
|                                                                                                                  | 414 CHURCHILL AVENUE, OTTAWA KIZ 5C6<br>Tel : (613) 853 2822                           |                |
|                                                                                                                  |                                                                                        |                |
|                                                                                                                  |                                                                                        |                |
| T.L. MAK ENGINEERING CONSULTANTS LTD.<br>1455 YOUVILLE DRIVE, SUITE 218, OTTAWA K1C 627<br>Tel : (613) 837 5516  |                                                                                        |                |
|                                                                                                                  | LEGEND                                                                                 |                |
|                                                                                                                  | 5 m                                                                                    |                |
|                                                                                                                  |                                                                                        |                |
|                                                                                                                  |                                                                                        |                |
|                                                                                                                  |                                                                                        |                |
|                                                                                                                  | + + PROPOSED SHRUBS /<br>PERENNIALS                                                    |                |
|                                                                                                                  | ۲۰۰۰۰۰۰۰۰۰۰۰۰۰۰۰۰۰۰۰۰۰۰۰۰۰۰۰۰۰۰۰۰۰۰۰۰                                                  |                |
|                                                                                                                  | Ψ Ψ Ψ Ψ<br>Ψ Ψ Ψ Ψ<br>Ψ Ψ Ψ Ψ                                                          |                |
|                                                                                                                  | EXISTING GROUNDCOVER<br>(Creeping Charlie)                                             |                |
|                                                                                                                  |                                                                                        |                |
|                                                                                                                  | PROPOSED UNIT<br>CONCRETE PAVERS                                                       |                |
|                                                                                                                  | PROPOSED RIVERSTONE                                                                    |                |
|                                                                                                                  | PROPOSED RIVERSTONE                                                                    |                |
|                                                                                                                  |                                                                                        |                |
|                                                                                                                  |                                                                                        |                |
|                                                                                                                  |                                                                                        |                |
|                                                                                                                  | PROPOSED LOCATION OF<br>COMMUNITY MAILBOX                                              |                |
|                                                                                                                  | CMB COMMUNITY MAILBOX                                                                  |                |
|                                                                                                                  |                                                                                        |                |
|                                                                                                                  |                                                                                        |                |
|                                                                                                                  |                                                                                        |                |
|                                                                                                                  |                                                                                        |                |
|                                                                                                                  | 4 ISSUED FOR MYLARS 04/19/2017 ML JL                                                   |                |
|                                                                                                                  | 3REVISED PER CITY'S COMMENTS01/17/2017MLJL2ISSUED FOR SITE PLAN APPROVAL10/19/2016LCJL |                |
|                                                                                                                  | 1 ISSUED FOR COMMENTS AND REVIEW 10/17/2016 LC JL                                      |                |
|                                                                                                                  | No. Issue Date MM/DD/YY DR CK                                                          |                |
|                                                                                                                  | JAMES B. LENNOX & ASSOCIATES INC.                                                      |                |
|                                                                                                                  | LANDSCAPEARCHITECTS3332 CARLING AVE.OTTAWA, ONTARIOK2H 5A8                             |                |
|                                                                                                                  | Tel. (613) 722-5168 Fax. 1(866) 343-3942                                               |                |
|                                                                                                                  | PROJECT                                                                                |                |
|                                                                                                                  | HINTONBURG INFILL                                                                      |                |
|                                                                                                                  | 107 ARMSTRONG STREET, OTTAWA                                                           |                |
|                                                                                                                  |                                                                                        |                |
|                                                                                                                  | DRAWING                                                                                |                |
|                                                                                                                  | LANDSCAPE PLAN                                                                         |                |
|                                                                                                                  |                                                                                        |                |
|                                                                                                                  |                                                                                        |                |
|                                                                                                                  | STAMP SCALE                                                                            |                |
|                                                                                                                  | DE LAND 1:100                                                                          |                |
|                                                                                                                  | START DATE                                                                             |                |
|                                                                                                                  | AUGUST, 2016                                                                           |                |
|                                                                                                                  | PROJECT NO.                                                                            |                |
|                                                                                                                  | PROJECT NO.<br>16-MIS-1657                                                             | с)<br>Т        |
|                                                                                                                  | PROJECT NORTH DRAWING NO.                                                              | <b>0</b>       |
|                                                                                                                  |                                                                                        | <u>.</u>       |
| THISDAY OF, 20                                                                                                   |                                                                                        |                |
|                                                                                                                  |                                                                                        |                |
| DOUGLAS JAMES, MCIP, RPP, ACTING MANAGER<br>DEVELOPMENT REVIEW CENTRAL,<br>PLANNING, INFRASTRUCTURE AND ECONOMIC |                                                                                        | 7-             |
| DEVELOPMENT DEPARTMENT, CITY OF OTTAWA                                                                           |                                                                                        | 007-12-16-0151 |