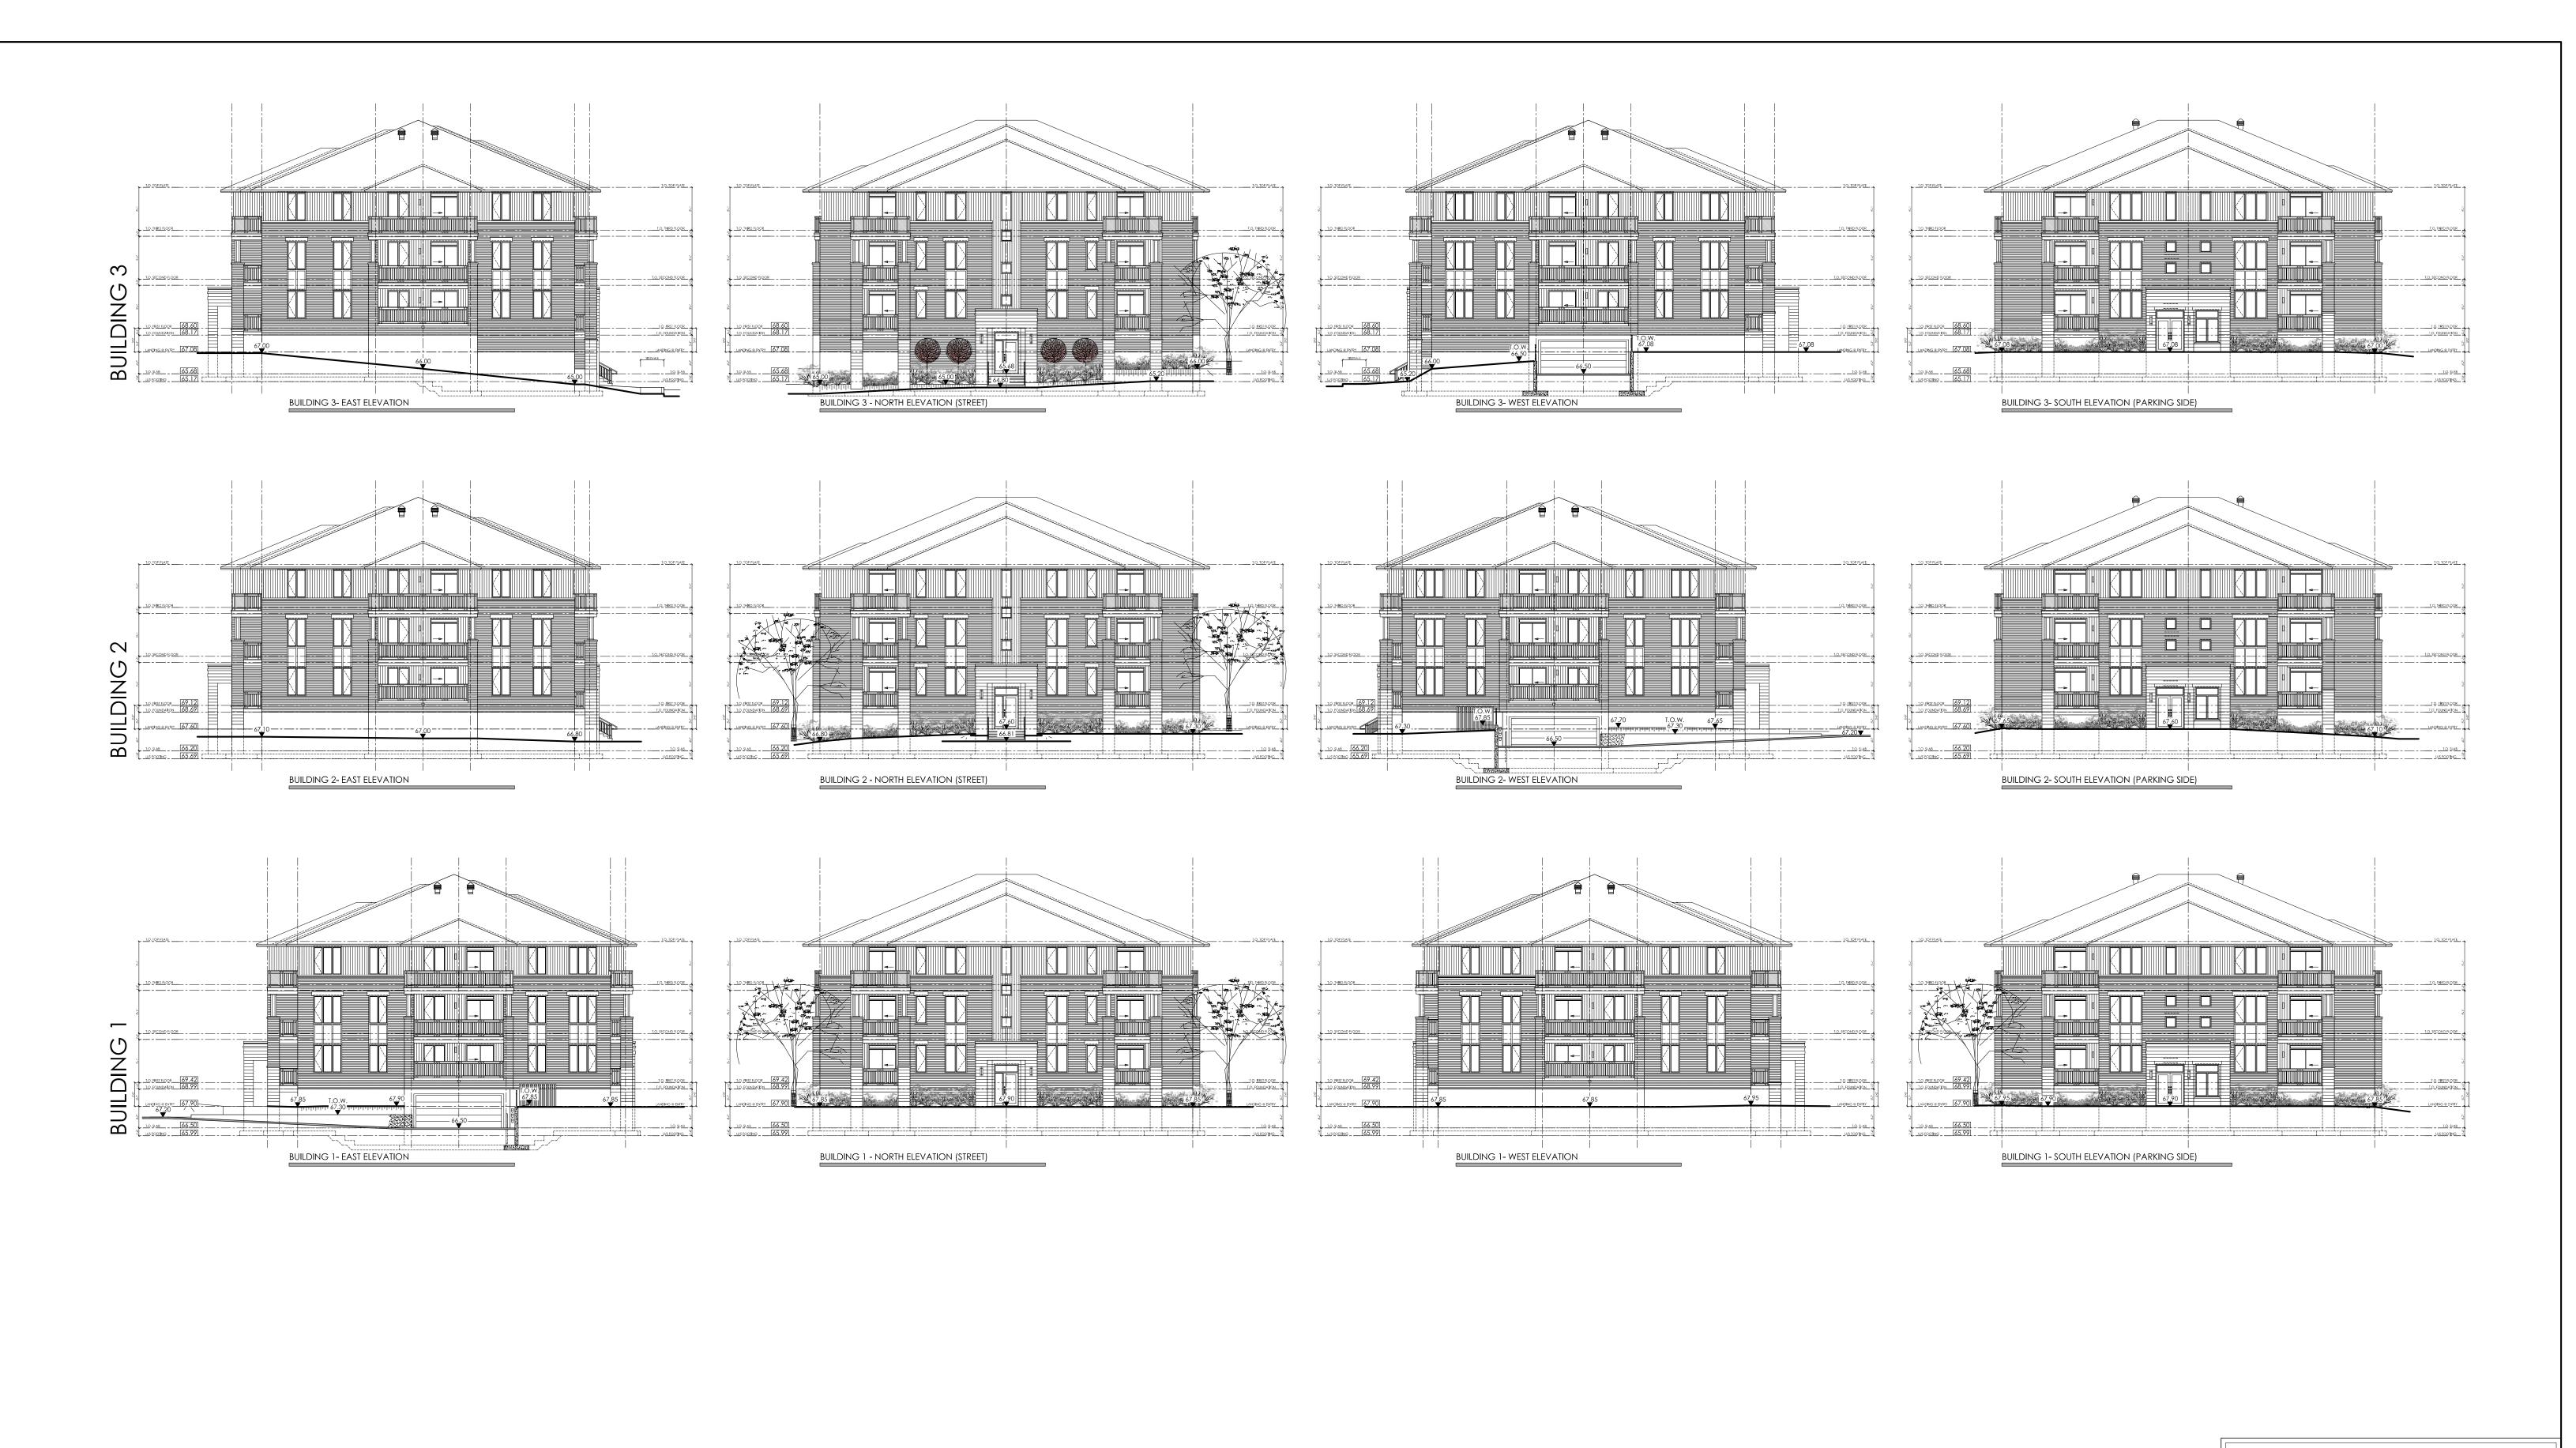

PLANNED UNIT DEVELOPMENT HILLSIDE VISTA 241 ERIC CZAPNIK WAY ORLEANS TOWN CENTER OTTAWA, ONTARIO

BUILDING ELEVATIONS

DRAWING TITLE:

mdb

| SCALE:   SHEET NO.:                   | DOILDING LLLVATION |                         |            |   |  |
|---------------------------------------|--------------------|-------------------------|------------|---|--|
| \ \ \ \ \ \ \ \ \ \ \ \ \ \ \ \ \ \ \ | DEC. 2017          | SCALE:<br>1/16" = 1'-0" | SHEET No.: | _ |  |

PLANNED UNIT DEVELOPMENT HILLSIDE VISTA 241 ERIC CZAPNIK WAY ORLEANS TOWN CENTER OTTAWA, ONTARIO

PHOENIX HOMES
18A Bentley Ave Ottawa, ON K2E 6T8

A B C

A - DETAIL NUMBER

B - SHEET NUMBER (DETAIL REQUIRED)